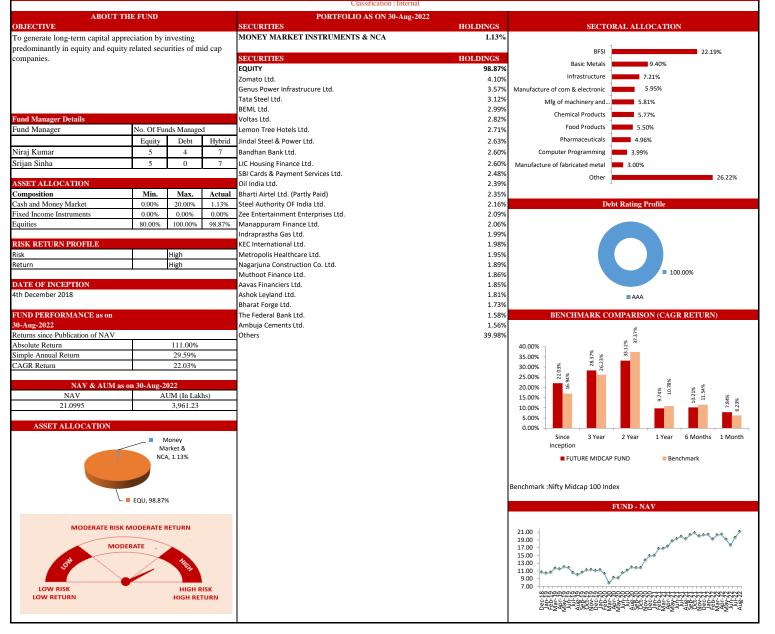

# PERFORMANCE AT A GLANCE

|                 | Futu               | re Apex                    |        | Future Opportunity Fund |                            |       | Future I              | Dynamic G                  | rowth  | Future Maximise       |                            |       |
|-----------------|--------------------|----------------------------|--------|-------------------------|----------------------------|-------|-----------------------|----------------------------|--------|-----------------------|----------------------------|-------|
| INDIVIDUAL      | Absolute Return    | Simple<br>Annual<br>Return | CAGR   | Absolute<br>Return      | Simple<br>Annual<br>Return | CAGR  | Absolute<br>Return    | Simple<br>Annual<br>Return | CAGR   | Absolute<br>Return    | Simple<br>Annual<br>Return | CAG   |
| Since Inception | 270.74%            | 21.32%                     | 10.87% | 188.56%                 | 15.75%                     | 9.26% | 231.78%               | 18.08%                     | 9.80%  | 282.22%               | 20.08%                     | 10.01 |
|                 |                    |                            |        |                         |                            |       |                       |                            |        |                       |                            |       |
|                 | Future             | Balance                    |        | Future Income           |                            |       | Future Pension Active |                            |        | Future Pension Growth |                            |       |
| INDIVIDUAL      | Absolute Return    | Simple<br>Annual<br>Return | CAGR   | Absolute<br>Return      | Simple<br>Annual<br>Return | CAGR  | Absolute<br>Return    | Simple<br>Annual<br>Return | CAGR   | Absolute<br>Return    | Simple<br>Annual<br>Return | CAGI  |
| Since Inception | 196.82%            | 14.01%                     | 8.05%  | 205.02%                 | 14.59%                     | 8.26% | 516.21%               | 37.35%                     | 14.06% | 395.95%               | 28.65%                     | 12.29 |
|                 | Future Pension Bal |                            |        | Future Pension Secure   |                            |       | Fut                   | ure Secure                 | •      | Future Midcap Fund    |                            |       |
| INDIVIDUAL      | Absolute Return    | Simple<br>Annual<br>Return | CAGR   | Absolute<br>Return      | Simple<br>Annual<br>Return | CAGR  | Absolute<br>Return    | Simple<br>Annual<br>Return | CAGR   | Absolute<br>Return    | Simple<br>Annual<br>Return | CAG   |
| Since Inception | 284.45%            | 20.58%                     | 10.24% | 225.61%                 | 16.33%                     | 8.92% | 186.21%               | 13.25%                     | 7.77%  | 111.00%               | 29.59%                     | 22.03 |
|                 |                    |                            |        |                         |                            |       |                       |                            |        |                       |                            |       |
|                 | Future Gr          | oup Balanc                 | e      | Group                   | Income F                   | und   | Future G              | oup Secur                  | e Fund | Future Group Growth   |                            |       |
| GROUP           | Absolute Return    | Simple<br>Annual<br>Return | CAGR   | Absolute<br>Return      | Simple<br>Annual<br>Return | CAGR  | Absolute<br>Return    | Simple<br>Annual<br>Return | CAGR   | Absolute<br>Return    | Simple<br>Annual<br>Return | CAG   |
|                 |                    | Return                     |        |                         |                            |       |                       |                            |        |                       |                            |       |