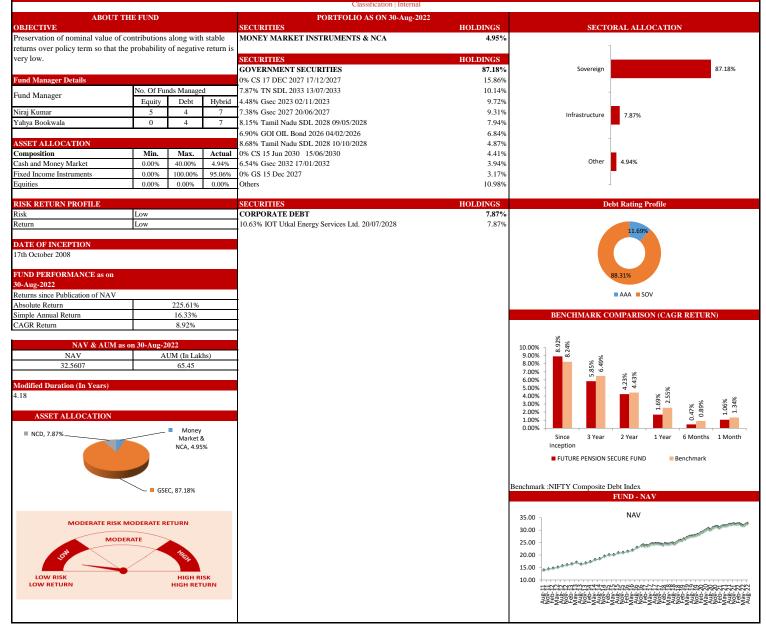

# PERFORMANCE AT A GLANCE

|                 | Futu               | re Apex                    |        | Future Opportunity Fund |                            |       | Future I              | Dynamic G                  | rowth  | Future Maximise       |                            |       |
|-----------------|--------------------|----------------------------|--------|-------------------------|----------------------------|-------|-----------------------|----------------------------|--------|-----------------------|----------------------------|-------|
| INDIVIDUAL      | Absolute Return    | Simple<br>Annual<br>Return | CAGR   | Absolute<br>Return      | Simple<br>Annual<br>Return | CAGR  | Absolute<br>Return    | Simple<br>Annual<br>Return | CAGR   | Absolute<br>Return    | Simple<br>Annual<br>Return | CAG   |
| Since Inception | 270.74%            | 21.32%                     | 10.87% | 188.56%                 | 15.75%                     | 9.26% | 231.78%               | 18.08%                     | 9.80%  | 282.22%               | 20.08%                     | 10.01 |
|                 |                    |                            |        |                         |                            |       |                       |                            |        |                       |                            |       |
|                 | Future             | Balance                    |        | Future Income           |                            |       | Future Pension Active |                            |        | Future Pension Growth |                            |       |
| INDIVIDUAL      | Absolute Return    | Simple<br>Annual<br>Return | CAGR   | Absolute<br>Return      | Simple<br>Annual<br>Return | CAGR  | Absolute<br>Return    | Simple<br>Annual<br>Return | CAGR   | Absolute<br>Return    | Simple<br>Annual<br>Return | CAGI  |
| Since Inception | 196.82%            | 14.01%                     | 8.05%  | 205.02%                 | 14.59%                     | 8.26% | 516.21%               | 37.35%                     | 14.06% | 395.95%               | 28.65%                     | 12.29 |
|                 | Future Pension Bal |                            |        | Future Pension Secure   |                            |       | Fut                   | ure Secure                 | •      | Future Midcap Fund    |                            |       |
| INDIVIDUAL      | Absolute Return    | Simple<br>Annual<br>Return | CAGR   | Absolute<br>Return      | Simple<br>Annual<br>Return | CAGR  | Absolute<br>Return    | Simple<br>Annual<br>Return | CAGR   | Absolute<br>Return    | Simple<br>Annual<br>Return | CAG   |
| Since Inception | 284.45%            | 20.58%                     | 10.24% | 225.61%                 | 16.33%                     | 8.92% | 186.21%               | 13.25%                     | 7.77%  | 111.00%               | 29.59%                     | 22.03 |
|                 |                    |                            |        |                         |                            |       |                       |                            |        |                       |                            |       |
|                 | Future Gr          | oup Balanc                 | e      | Group                   | Income F                   | und   | Future G              | oup Secur                  | e Fund | Future Group Growth   |                            |       |
| GROUP           | Absolute Return    | Simple<br>Annual<br>Return | CAGR   | Absolute<br>Return      | Simple<br>Annual<br>Return | CAGR  | Absolute<br>Return    | Simple<br>Annual<br>Return | CAGR   | Absolute<br>Return    | Simple<br>Annual<br>Return | CAG   |
|                 |                    | Return                     |        |                         |                            |       |                       |                            |        |                       |                            |       |