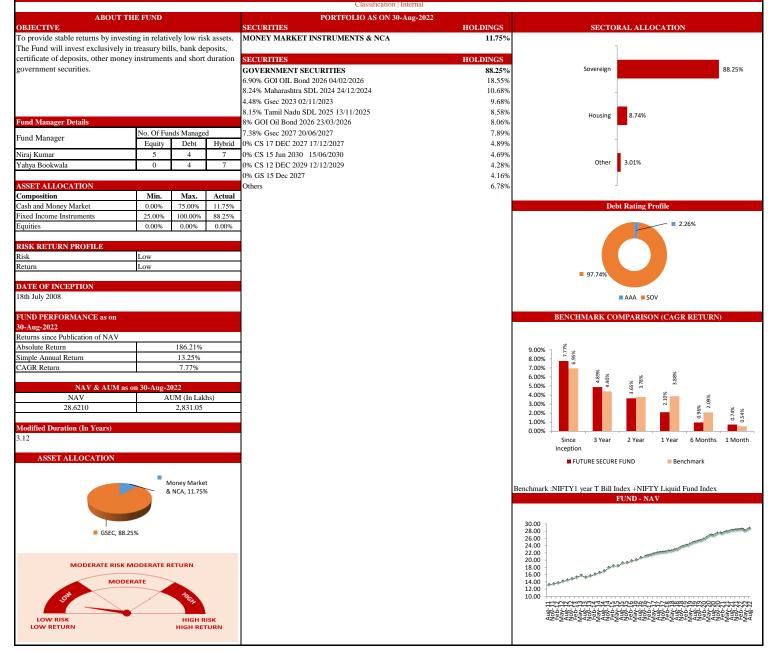

# PERFORMANCE AT A GLANCE

|                 | Futu               | re Apex                    |        | Future Opportunity Fund |                            |       | Future I              | Dynamic G                  | rowth  | Future Maximise       |                            |       |
|-----------------|--------------------|----------------------------|--------|-------------------------|----------------------------|-------|-----------------------|----------------------------|--------|-----------------------|----------------------------|-------|
| INDIVIDUAL      | Absolute Return    | Simple<br>Annual<br>Return | CAGR   | Absolute<br>Return      | Simple<br>Annual<br>Return | CAGR  | Absolute<br>Return    | Simple<br>Annual<br>Return | CAGR   | Absolute<br>Return    | Simple<br>Annual<br>Return | CAG   |
| Since Inception | 270.74%            | 21.32%                     | 10.87% | 188.56%                 | 15.75%                     | 9.26% | 231.78%               | 18.08%                     | 9.80%  | 282.22%               | 20.08%                     | 10.01 |
|                 |                    |                            |        |                         |                            |       |                       |                            |        |                       |                            |       |
|                 | Future             | Balance                    |        | Future Income           |                            |       | Future Pension Active |                            |        | Future Pension Growth |                            |       |
| INDIVIDUAL      | Absolute Return    | Simple<br>Annual<br>Return | CAGR   | Absolute<br>Return      | Simple<br>Annual<br>Return | CAGR  | Absolute<br>Return    | Simple<br>Annual<br>Return | CAGR   | Absolute<br>Return    | Simple<br>Annual<br>Return | CAGI  |
| Since Inception | 196.82%            | 14.01%                     | 8.05%  | 205.02%                 | 14.59%                     | 8.26% | 516.21%               | 37.35%                     | 14.06% | 395.95%               | 28.65%                     | 12.29 |
|                 | Future Pension Bal |                            |        | Future Pension Secure   |                            |       | Fut                   | ure Secure                 | •      | Future Midcap Fund    |                            |       |
| INDIVIDUAL      | Absolute Return    | Simple<br>Annual<br>Return | CAGR   | Absolute<br>Return      | Simple<br>Annual<br>Return | CAGR  | Absolute<br>Return    | Simple<br>Annual<br>Return | CAGR   | Absolute<br>Return    | Simple<br>Annual<br>Return | CAG   |
| Since Inception | 284.45%            | 20.58%                     | 10.24% | 225.61%                 | 16.33%                     | 8.92% | 186.21%               | 13.25%                     | 7.77%  | 111.00%               | 29.59%                     | 22.03 |
|                 |                    |                            |        |                         |                            |       |                       |                            |        |                       |                            |       |
|                 | Future Gr          | oup Balanc                 | e      | Group                   | Income F                   | und   | Future G              | oup Secur                  | e Fund | Future Group Growth   |                            |       |
| GROUP           | Absolute Return    | Simple<br>Annual<br>Return | CAGR   | Absolute<br>Return      | Simple<br>Annual<br>Return | CAGR  | Absolute<br>Return    | Simple<br>Annual<br>Return | CAGR   | Absolute<br>Return    | Simple<br>Annual<br>Return | CAG   |
|                 |                    | Return                     |        |                         |                            |       |                       |                            |        |                       |                            |       |