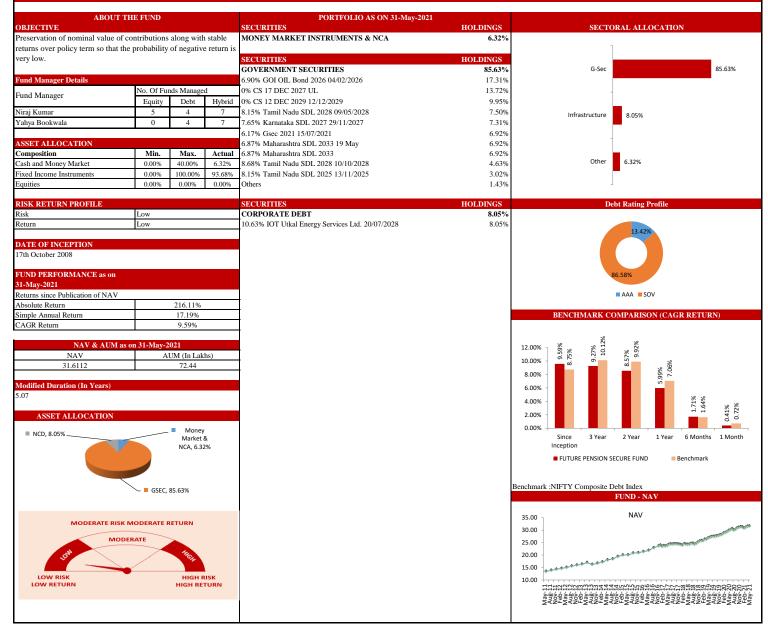

|                        | GENERALI<br>CE SOLUTIONS |                               |                                                     |                       |                               |                                       |                                                         |                    |                         |                                    |                                          |                            |              |
|------------------------|--------------------------|-------------------------------|-----------------------------------------------------|-----------------------|-------------------------------|---------------------------------------|---------------------------------------------------------|--------------------|-------------------------|------------------------------------|------------------------------------------|----------------------------|--------------|
|                        |                          |                               |                                                     |                       | PERFOR                        | RMANC                                 | E AT A GI                                               |                    |                         |                                    |                                          |                            |              |
|                        |                          |                               |                                                     |                       |                               |                                       |                                                         |                    |                         |                                    |                                          |                            |              |
|                        |                          |                               | Future Secure                                       |                       |                               | Future Income                         |                                                         |                    | Future Balan            |                                    | E.                                       | uture Maximise             |              |
| INDIVIDU               | JAL                      | Absolute<br>Return            | Simple<br>Annual<br>Return                          | CAGR                  | Absolute Return               | Simple<br>Annual<br>Return            | CAGR                                                    | Absolute<br>Return | Simple Annual<br>Return | CAGR                               | Absolute<br>Return                       | Simple<br>Annual<br>Return | CA           |
| Since Ince             | ption                    | 177.05%                       | 13.83%                                              | 8.28%                 | 197.48%                       | 15.42%                                | 8.89%                                                   | 169.83%            | 13.27%                  | 8.06%                              | 235.91%                                  | 18.43%                     | 9.9          |
|                        |                          |                               |                                                     |                       |                               |                                       |                                                         |                    |                         |                                    |                                          |                            |              |
|                        |                          | Futu                          | ure Pension Secu                                    | ire                   | Fut                           | ure Pension Bal                       | ance                                                    |                    | Future Pension (        | Growth                             | Futu                                     | re Pension Act             | tive         |
| INDIVIDU               | JAL                      | Absolute<br>Return            | Simple<br>Annual<br>Return                          | CAGR                  | Absolute Return               | Simple<br>Annual<br>Return            | CAGR                                                    | Absolute<br>Return | Simple Annual<br>Return | CAGR                               | Absolute<br>Return                       | Simple<br>Annual<br>Return | CA           |
| Since Ince             | ption                    | 216.11%                       | 17.19%                                              | 9.59%                 | 262.73%                       | 20.90%                                | 10.79%                                                  | 342.41%            | 27.24%                  | 12.56%                             | 424.42%                                  | 33.76%                     | 14.          |
|                        |                          |                               |                                                     |                       |                               |                                       |                                                         |                    |                         |                                    |                                          |                            |              |
|                        | Futur                    | e Group Secu                  | ire Fund                                            |                       |                               | Fut                                   | ure Dynamic Growth                                      | 1                  |                         |                                    | Futu                                     | ure Midcap Fu              | nd           |
|                        | Absolute<br>Return       | Simple<br>Annual<br>Return    | CAGR                                                | IN                    | IDIVIDUAL                     | Absolute<br>Return                    | Simple Annual<br>Return                                 | CAGR               |                         |                                    | Absolute<br>Return                       | Simple<br>Annual<br>Return | СА           |
|                        |                          |                               |                                                     |                       |                               |                                       |                                                         |                    |                         |                                    |                                          |                            |              |
| nce Inception          | 47.04%                   | 19.20%                        | 17.05%                                              | Sin                   | ce Inception                  | 188.48%                               | 16.29%                                                  | 9.59%              |                         | Since Inception                    | 86.26%                                   | 34.64%                     | 6 28.        |
| ce Inception           | 47.04%                   | 19.20%                        | 17.05%                                              | Sin                   | ce Inception                  | 188.48%                               | 16.29%                                                  | 9.59%              |                         | Since Inception                    | 86.26%                                   | 34.64%                     | 6 28.        |
| ice Inception          | 47.04%                   | 19.20%                        | 17.05%                                              | Sin                   | ce Inception                  |                                       |                                                         |                    |                         |                                    |                                          |                            | <u>6</u> 28. |
| ce Inception           | 47.04%                   | 19.20%                        | Future Apex                                         | Sin                   | ce Inception                  |                                       | 16.29%                                                  |                    |                         |                                    | Income Fun                               |                            | 6 28.        |
|                        |                          | 19.20%<br>Absolute<br>Return  |                                                     | CAGR                  |                               |                                       |                                                         |                    |                         |                                    |                                          |                            | 6 28         |
|                        | JAL                      | Absolute                      | Future Apex<br>Simple<br>Annual                     |                       |                               | Futu<br>Absolute                      | re Opportunity Fur<br>Simple Annual                     | nd                 | Since Inception         | Group                              | Income Fun<br>Simple<br>Annual<br>Return | d                          | 6 28.        |
| INDIVIDU               | JAL                      | Absolute<br>Return<br>219.65% | Future Apex<br>Simple<br>Annual<br>Return<br>19.19% | <b>CAGR</b><br>10.69% | INDIVIDUAL<br>Since Inception | Futu<br>Absolute<br>Return<br>149.89% | re Opportunity Fur<br>Simple Annual<br>Return<br>13.98% | nd<br>CAGR         |                         | Group<br>Absolute Return<br>30.44% | Income Fun<br>Simple<br>Annual<br>Return | d<br>CAGR                  | 6 28.3       |
| INDIVIDU<br>Since Ince | JAL                      | Absolute<br>Return<br>219.65% | Future Apex<br>Simple<br>Annual<br>Return<br>19.19% | <b>CAGR</b><br>10.69% | INDIVIDUAL<br>Since Inception | Futu<br>Absolute<br>Return<br>149.89% | re Opportunity Fur<br>Simple Annual<br>Return<br>13.98% | nd<br>CAGR         | Since Inception         | Group<br>Absolute Return<br>30.44% | Income Fun<br>Simple<br>Annual<br>Return | d<br>CAGR                  | 6 28.        |
| INDIVIDU               | JAL                      | Absolute<br>Return<br>219.65% | Future Apex<br>Simple<br>Annual<br>Return<br>19.19% | <b>CAGR</b><br>10.69% | INDIVIDUAL<br>Since Inception | Futu<br>Absolute<br>Return<br>149.89% | re Opportunity Fur<br>Simple Annual<br>Return<br>13.98% | nd<br>CAGR         |                         | Group<br>Absolute Return<br>30.44% | Income Fun<br>Simple<br>Annual<br>Return | d<br>CAGR                  | 6 28.        |