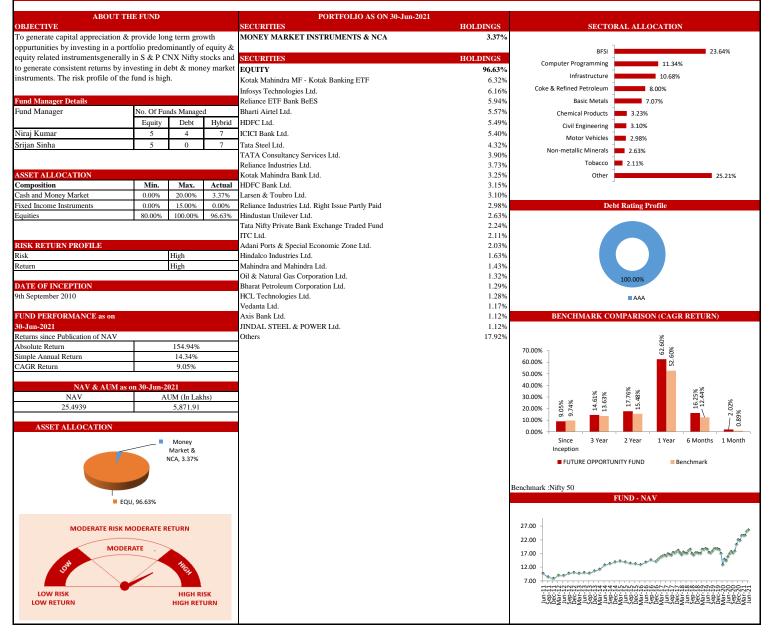

#### FUTURE OPPORTUNITY FUND

SFIN No. ULIF012090910FUTOPPORTU13

# PERFORMANCE AT A GLANCE

|                 |                            | <b>Future Apex</b>                         |              | Future                    | Opportunity                               | / Fund      | Futu                         | re Dynamic G                              | rowth          | Fi                 | uture Maximis              | se    |  |
|-----------------|----------------------------|--------------------------------------------|--------------|---------------------------|-------------------------------------------|-------------|------------------------------|-------------------------------------------|----------------|--------------------|----------------------------|-------|--|
| INDIVIDUAL      | Absolute<br>Return         | Simple<br>Annual<br>Return                 | CAGR         | Absolute<br>Return        | Simple<br>Annual<br>Return                | CAGR        | Absolute<br>Return           | Simple<br>Annual<br>Return                | CAGR           | Absolute<br>Return | Simple<br>Annual<br>Return | CAGF  |  |
| Since Inception | 226.94%                    | 19.68%                                     | 10.82%       | 154.94%                   | 14.34%                                    | 9.05%       | 194.00%                      | 16.65%                                    | 9.69%          | 241.61%            | 18.75%                     | 10.00 |  |
|                 |                            |                                            |              |                           |                                           |             |                              |                                           |                |                    |                            |       |  |
|                 | F                          | uture Balanc                               | е            |                           | Future Income                             | )           | Futu                         | re Pension A                              | ctive          | Futu               | re Pension Gr              | owth  |  |
| INDIVIDUAL      | Absolute<br>Return         | Simple<br>Annual<br>Return                 | CAGR         | Absolute<br>Return        | Simple<br>Annual<br>Return                | CAGR        | Absolute<br>Return           | Simple<br>Annual<br>Return                | CAGR           | Absolute<br>Return | Simple<br>Annual<br>Return | CAG   |  |
| Since Inception | 172.43%                    | 13.38%                                     | 8.09%        | 195.86%                   | 15.20%                                    | 8.78%       | 435.44%                      | 34.42%                                    | 14.18%         | 347.32%            | 27.45%                     | 12.57 |  |
|                 |                            | e Pension Ba<br>Simple                     | lance        |                           | re Pension Se<br>Simple                   | cure        |                              | Future Secure<br>Simple                   | •              |                    | ture Midcap Fund<br>Simple |       |  |
| INDIVIDUAL      | Absolute<br>Return         | Annual<br>Return                           | CAGR         | Absolute<br>Return        | Annual<br>Return                          | CAGR        | Absolute<br>Return           | Annual<br>Return                          | CAGR           | Absolute<br>Return | Annual<br>Return           | CAG   |  |
| Since Inception | 263.46%                    | 20.82%                                     | 10.74%       | 215.91%                   | 17.07%                                    | 9.52%       | 177.07%                      | 13.74%                                    | 8.23%          | 92.36%             | 35.90%                     | 28.96 |  |
|                 |                            |                                            |              |                           |                                           |             |                              |                                           |                |                    |                            |       |  |
|                 |                            |                                            |              |                           | -                                         |             |                              |                                           |                |                    |                            | owth  |  |
|                 | Futu                       | re Group Bal                               | ance         | Gro                       | up Income F                               | und         | Future                       | Group Secur                               | e Fund         | Futi               | ire Group Gro              |       |  |
| GROUP           | Futu<br>Absolute<br>Return | re Group Bal<br>Simple<br>Annual<br>Return | ance<br>CAGR | Gro<br>Absolute<br>Return | up Income F<br>Simple<br>Annual<br>Return | und<br>CAGR | Future<br>Absolute<br>Return | Group Secur<br>Simple<br>Annual<br>Return | e Fund<br>CAGR | Absolute<br>Return | Simple<br>Annual<br>Return | CAG   |  |