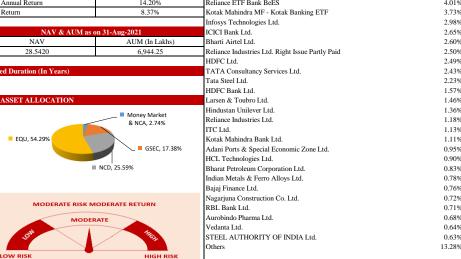

| GROUP           | Future Group Balance |                            |       | Group Income Fund  |                            |        | Future Group Secure Fund |                            |        | Future Group Growth |                            |      |
|-----------------|----------------------|----------------------------|-------|--------------------|----------------------------|--------|--------------------------|----------------------------|--------|---------------------|----------------------------|------|
|                 | Absolute Return      | Simple<br>Annual<br>Return | CAGR  | Absolute<br>Return | Simple<br>Annual<br>Return | CAGR   | Absolute<br>Return       | Simple<br>Annual<br>Return | CAGR   | Absolute<br>Return  | Simple<br>Annual<br>Return | CAGR |
| Since Inception | 191.43%              | 16.56%                     | 9.70% | 31.32%             | 12.93%                     | 11.91% | 50.10%                   | 18.55%                     | 16.22% | 18.97%              | N.A.                       | N.A. |
|                 | <u> </u>             | <u> </u>                   |       |                    |                            |        |                          |                            |        |                     |                            |      |