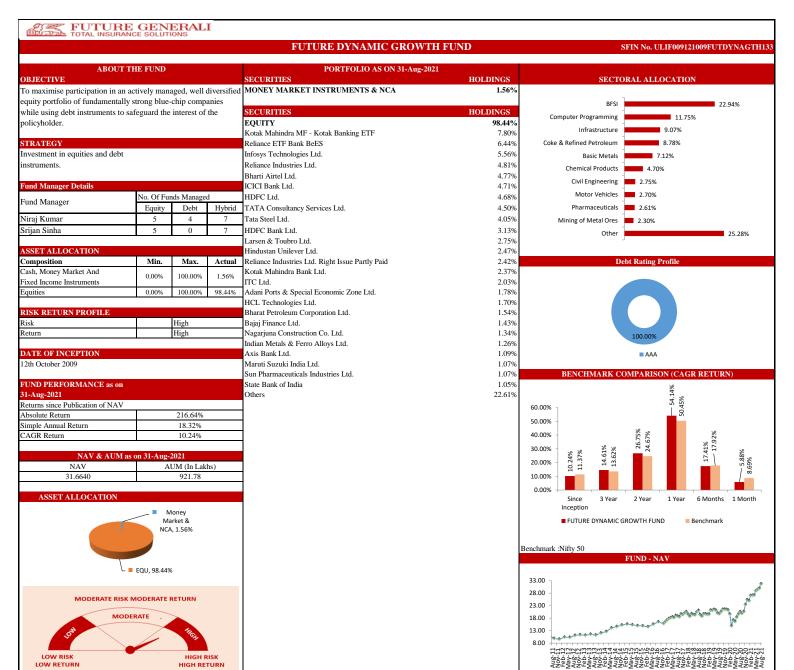

GR  | Absolute<br>Return | Simple<br>Annual<br>Return | CAGR   | Absolute<br>Return       | Simple<br>Annual<br>Return | CAGR   | Absolute<br>Return  | Simple<br>Annual<br>Return | CAGR |
| Since Inception | 191.43%              | 16.56%                     | 9.70% | 31.32%             | 12.93%                     | 11.91% | 50.10%                   | 18.55%                     | 16.22% | 18.97%              | N.A.                       | N.A. |
|                 | <u> </u>             | <u> </u>                   |       |                    |                            |        |                          |                            |        |                     |                            |      |





AUM (In Lakhs)

6,643.54

NAV

35.0425



40.00%

30.00%

20.00%

10.00%

0.00%





LOW RETURN

HIGH RETURN







4.43



2 Year

1 Year

6 Months 1 Month

0.00%

Since

3 Year



HIGH RETURN