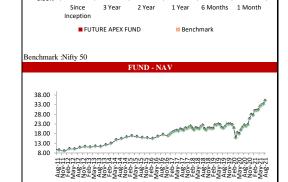

turn      | Simple<br>Annual<br>Return | CAGR  | Absolute<br>Return | Simple<br>Annual<br>Return | CAGR   | Absolute<br>Return       | Simple<br>Annual<br>Return | CAGR   | Absolute<br>Return  | Simple<br>Annual<br>Return | CAGR |
| Since Inception | 191.43%              | 16.56%                     | 9.70% | 31.32%             | 12.93%                     | 11.91% | 50.10%                   | 18.55%                     | 16.22% | 18.97%              | N.A.                       | N.A. |
|                 | <u> </u>             | <u> </u>                   |       |                    |                            |        |                          |                            |        |                     |                            |      |





AUM (In Lakhs)

6,643.54

NAV

35.0425



40.00%

30.00%

20.00%

10.00%

0.00%





LOW RETURN

HIGH RETURN







4.43



2 Year

1 Year

6 Months 1 Month

0.00%

Since

3 Year



HIGH RETURN