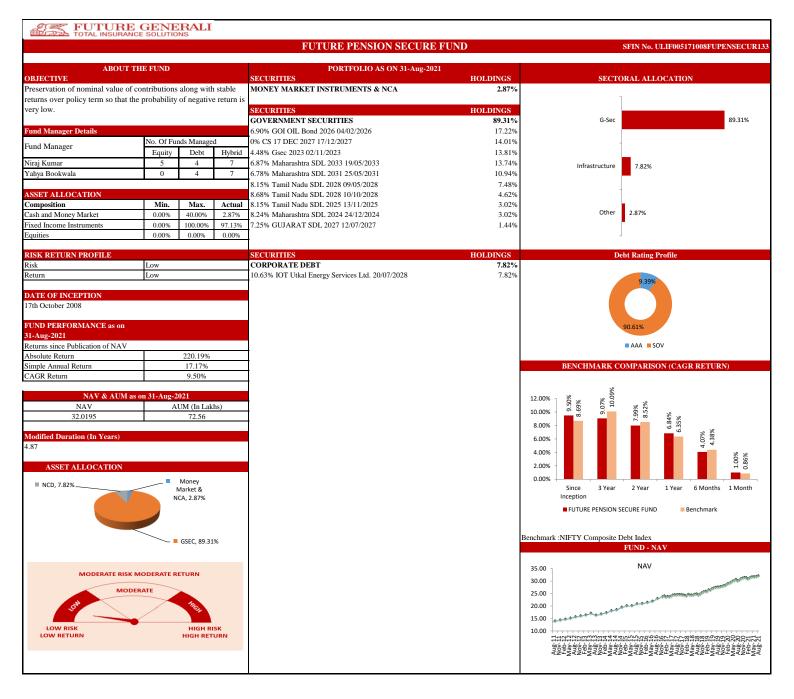

R   | Absolute<br>Return  | Simple<br>Annual<br>Return | CAGR |
| Since Inception | 191.43%              | 16.56%                     | 9.70% | 31.32%             | 12.93%                     | 11.91% | 50.10%                   | 18.55%                     | 16.22% | 18.97%              | N.A.                       | N.A. |
|                 | <u> </u>             | <u> </u>                   |       |                    |                            |        |                          |                            |        |                     |                            |      |





AUM (In Lakhs)

6,643.54

NAV

35.0425



40.00%

30.00%

20.00%

10.00%

0.00%





LOW RETURN

HIGH RETURN







4.43



2 Year

1 Year

6 Months 1 Month

0.00%

Since

3 Year



HIGH RETURN