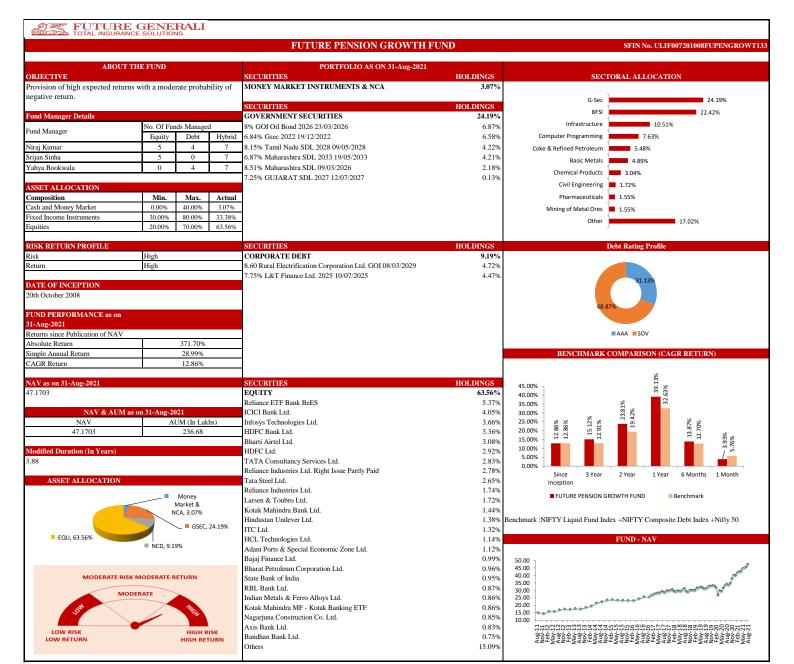

turn | CAGR   | Absolute<br>Return  | Simple<br>Annual<br>Return | CAGR |
| Since Inception | 191.43%              | 16.56%                     | 9.70% | 31.32%             | 12.93%                     | 11.91% | 50.10%                   | 18.55%                     | 16.22% | 18.97%              | N.A.                       | N.A. |
|                 | <u> </u>             | <u> </u>                   |       |                    |                            |        |                          |                            |        |                     |                            |      |





AUM (In Lakhs)

6,643.54

NAV

35.0425



40.00%

30.00%

20.00%

10.00%

0.00%





LOW RETURN

HIGH RETURN







4.43



2 Year

1 Year

6 Months 1 Month

0.00%

Since

3 Year



HIGH RETURN