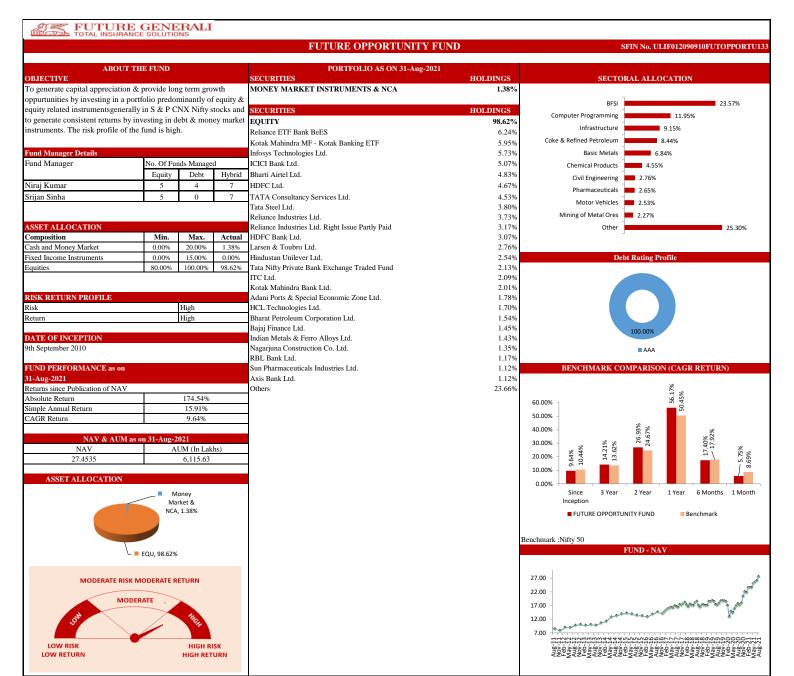

CAGR  | Absolute<br>Return | Simple<br>Annual<br>Return | CAGR   | Absolute<br>Return       | Simple<br>Annual<br>Return | CAGR   | Absolute<br>Return  | Simple<br>Annual<br>Return | CAGR |
| Since Inception | 191.43%              | 16.56%                     | 9.70% | 31.32%             | 12.93%                     | 11.91% | 50.10%                   | 18.55%                     | 16.22% | 18.97%              | N.A.                       | N.A. |
|                 | <u> </u>             | <u> </u>                   |       |                    |                            |        |                          |                            |        |                     |                            |      |





AUM (In Lakhs)

6,643.54

NAV

35.0425



40.00%

30.00%

20.00%

10.00%

0.00%





LOW RETURN

HIGH RETURN







4.43



2 Year

1 Year

6 Months 1 Month

0.00%

Since

3 Year



HIGH RETURN