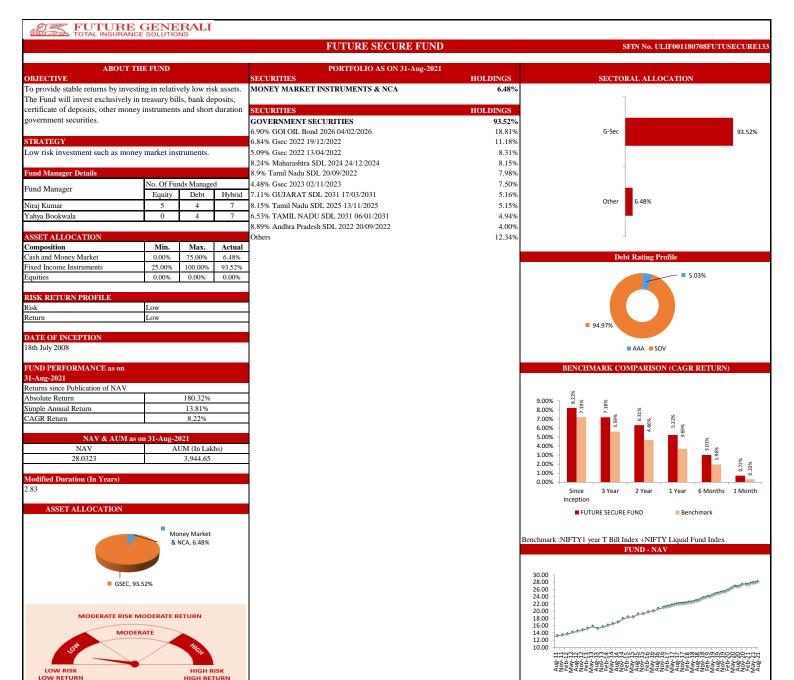

| Absolute<br>Return  | Simple<br>Annual<br>Return | CAGR |
| Since Inception | 191.43%              | 16.56%                     | 9.70% | 31.32%             | 12.93%                     | 11.91% | 50.10%                   | 18.55%                     | 16.22% | 18.97%              | N.A.                       | N.A. |
|                 | <u> </u>             | <u> </u>                   |       |                    |                            |        |                          |                            |        |                     |                            |      |





AUM (In Lakhs)

6,643.54

NAV

35.0425



40.00%

30.00%

20.00%

10.00%

0.00%





LOW RETURN

HIGH RETURN







4.43



2 Year

1 Year

6 Months 1 Month

0.00%

Since

3 Year



HIGH RETURN