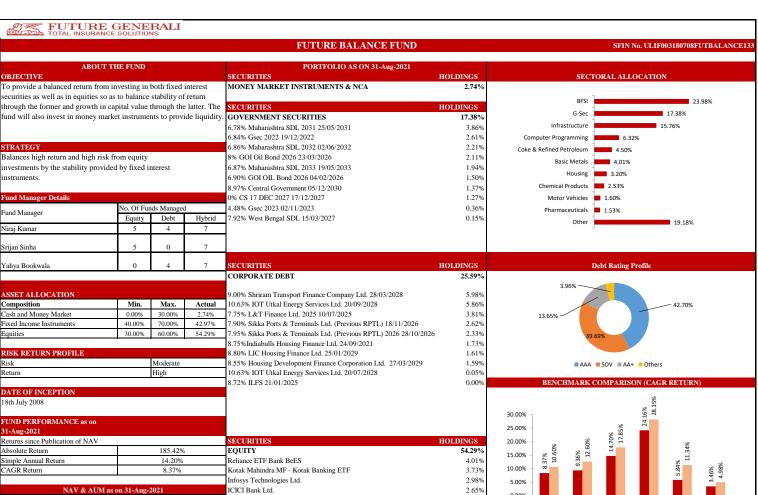

mple<br>Annual<br>Return | CAGR   | Absolute<br>Return       | Simple<br>Annual<br>Return | CAGR   | Absolute<br>Return  | Simple<br>Annual<br>Return | CAGR |
| Since Inception | 191.43%              | 16.56%                     | 9.70% | 31.32%             | 12.93%                     | 11.91% | 50.10%                   | 18.55%                     | 16.22% | 18.97%              | N.A.                       | N.A. |
|                 | <u> </u>             | <u> </u>                   |       |                    |                            |        |                          |                            |        |                     |                            |      |





AUM (In Lakhs)

6,643.54

NAV

35.0425



40.00%

30.00%

20.00%

10.00%

0.00%





LOW RETURN

HIGH RETURN







4.43



2 Year

1 Year

6 Months 1 Month

0.00%

Since

3 Year



HIGH RETURN