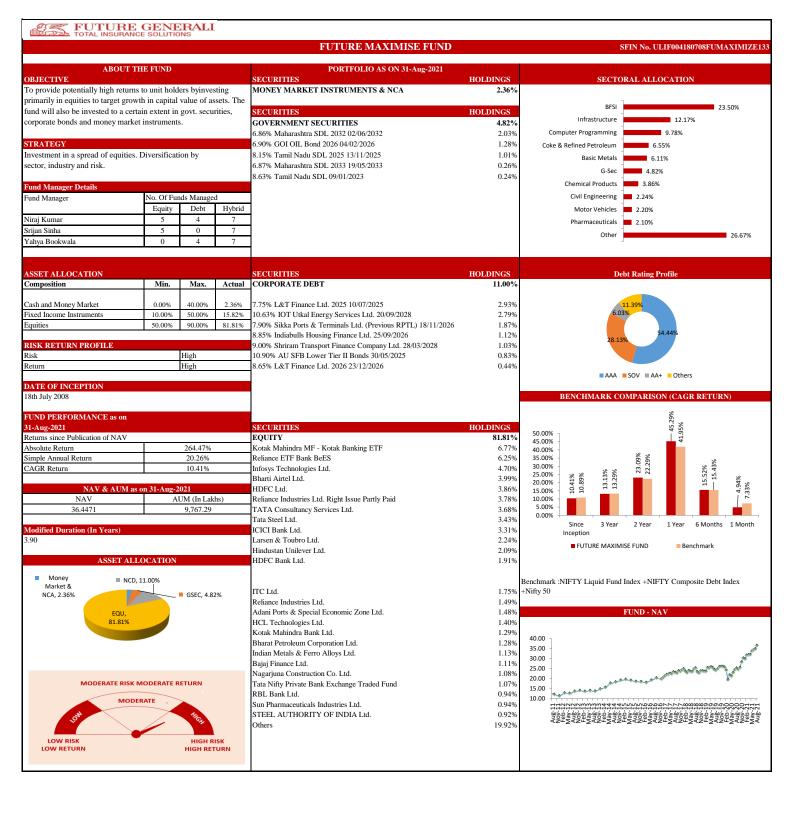

Simple<br>Annual<br>Return | CAGR   | Absolute<br>Return       | Simple<br>Annual<br>Return | CAGR   | Absolute<br>Return  | Simple<br>Annual<br>Return | CAGR |
| Since Inception | 191.43%              | 16.56%                     | 9.70% | 31.32%             | 12.93%                     | 11.91% | 50.10%                   | 18.55%                     | 16.22% | 18.97%              | N.A.                       | N.A. |
|                 | <u> </u>             | <u> </u>                   |       |                    |                            |        |                          |                            |        |                     |                            |      |





AUM (In Lakhs)

6,643.54

NAV

35.0425



40.00%

30.00%

20.00%

10.00%

0.00%





LOW RETURN

HIGH RETURN







4.43



2 Year

1 Year

6 Months 1 Month

0.00%

Since

3 Year



HIGH RETURN