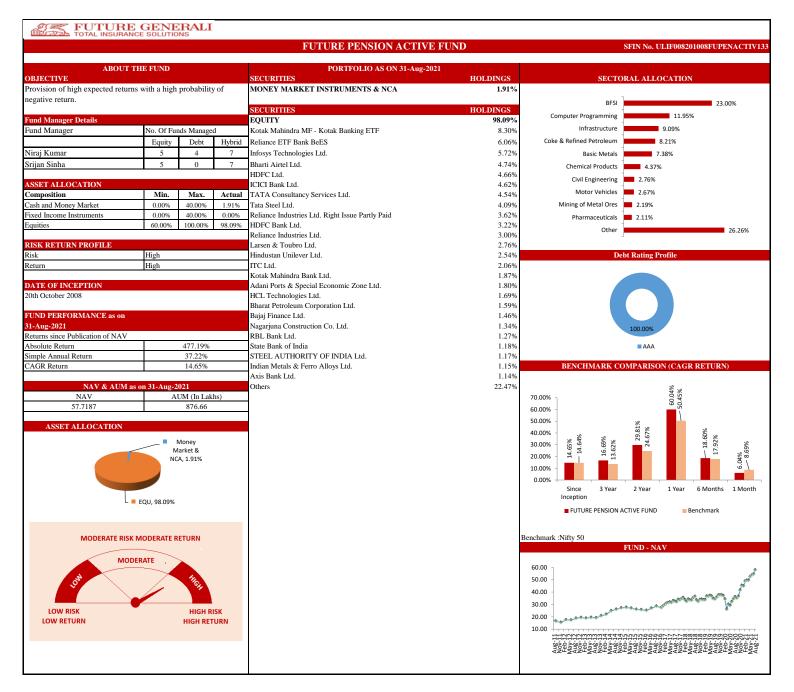

Return | CAGR   | Absolute<br>Return  | Simple<br>Annual<br>Return | CAGR |
| Since Inception | 191.43%              | 16.56%                     | 9.70% | 31.32%             | 12.93%                     | 11.91% | 50.10%                   | 18.55%                     | 16.22% | 18.97%              | N.A.                       | N.A. |
|                 | <u> </u>             | <u> </u>                   |       |                    |                            |        |                          |                            |        |                     |                            |      |





AUM (In Lakhs)

6,643.54

NAV

35.0425



40.00%

30.00%

20.00%

10.00%

0.00%





LOW RETURN

HIGH RETURN







4.43



2 Year

1 Year

6 Months 1 Month

0.00%

Since

3 Year



HIGH RETURN