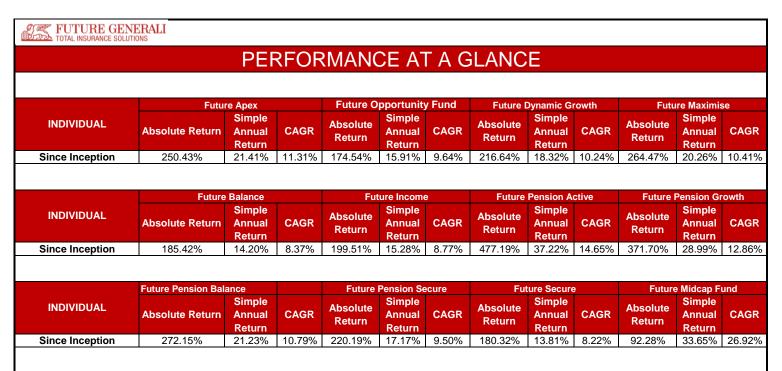

| GROUP           | Future Group Balance |                            |       | Group Income Fund  |                            |        | Future Group Secure Fund |                            |        | Future Group Growth |                            |      |
|-----------------|----------------------|----------------------------|-------|--------------------|----------------------------|--------|--------------------------|----------------------------|--------|---------------------|----------------------------|------|
|                 | Absolute Return      | Simple<br>Annual<br>Return | CAGR  | Absolute<br>Return | Simple<br>Annual<br>Return | CAGR   | Absolute<br>Return       | Simple<br>Annual<br>Return | CAGR   | Absolute<br>Return  | Simple<br>Annual<br>Return | CAGR |
| Since Inception | 191.43%              | 16.56%                     | 9.70% | 31.32%             | 12.93%                     | 11.91% | 50.10%                   | 18.55%                     | 16.22% | 18.97%              | N.A.                       | N.A. |
|                 | <u> </u>             | <u> </u>                   |       |                    |                            |        |                          |                            |        |                     |                            |      |