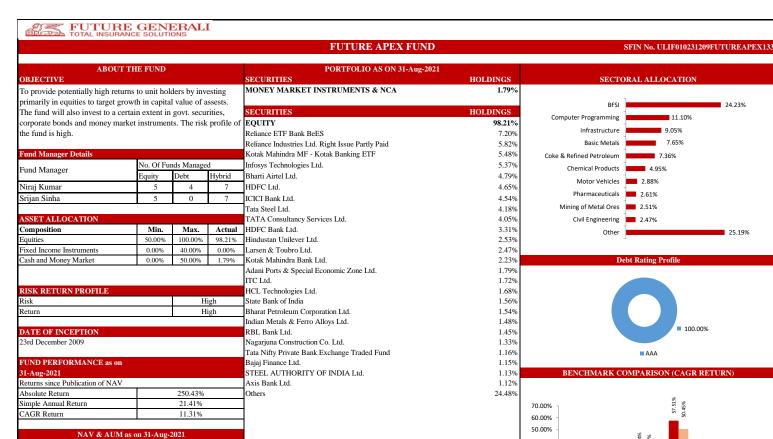

----|------|
|                 | Absolute Return      | Simple<br>Annual<br>Return | CAGR  | Absolute<br>Return | Simple<br>Annual<br>Return | CAGR   | Absolute<br>Return       | Simple<br>Annual<br>Return | CAGR   | Absolute<br>Return  | Simple<br>Annual<br>Return | CAGR |
| Since Inception | 191.43%              | 16.56%                     | 9.70% | 31.32%             | 12.93%                     | 11.91% | 50.10%                   | 18.55%                     | 16.22% | 18.97%              | N.A.                       | N.A. |
|                 | <u> </u>             | <u> </u>                   |       |                    |                            |        |                          |                            |        |                     |                            |      |





AUM (In Lakhs)

6,643.54

NAV

35.0425



40.00%

30.00%

20.00%

10.00%

0.00%





LOW RETURN

HIGH RETURN







4.43



2 Year

1 Year

6 Months 1 Month

0.00%

Since

3 Year



HIGH RETURN