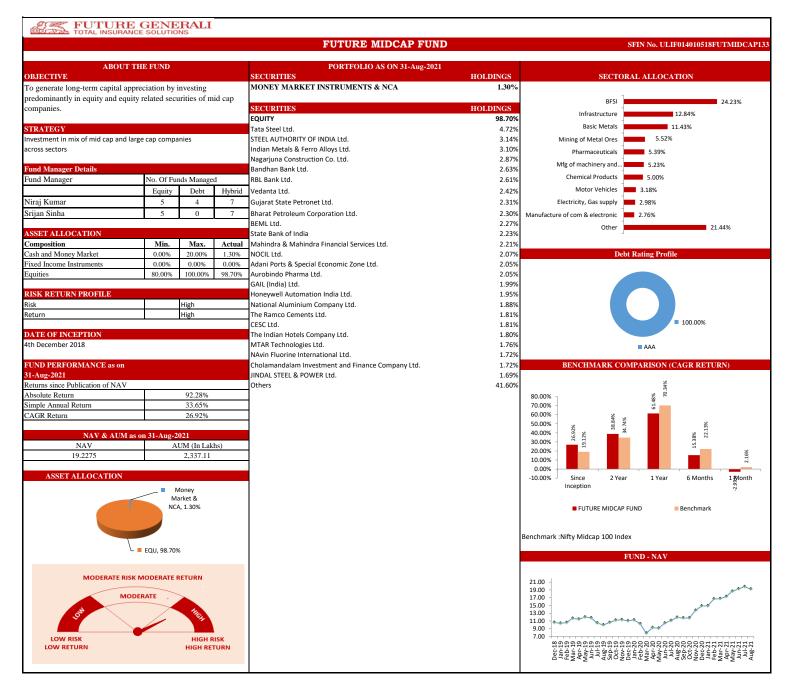

| Absolute<br>Return  | Simple<br>Annual<br>Return | CAGR |
| Since Inception | 191.43%              | 16.56%                     | 9.70% | 31.32%             | 12.93%                     | 11.91% | 50.10%                   | 18.55%                     | 16.22% | 18.97%              | N.A.                       | N.A. |
|                 | <u> </u>             | <u> </u>                   |       |                    |                            |        |                          |                            |        |                     |                            |      |





AUM (In Lakhs)

6,643.54

NAV

35.0425



40.00%

30.00%

20.00%

10.00%

0.00%





LOW RETURN

HIGH RETURN







4.43



2 Year

1 Year

6 Months 1 Month

0.00%

Since

3 Year



HIGH RETURN