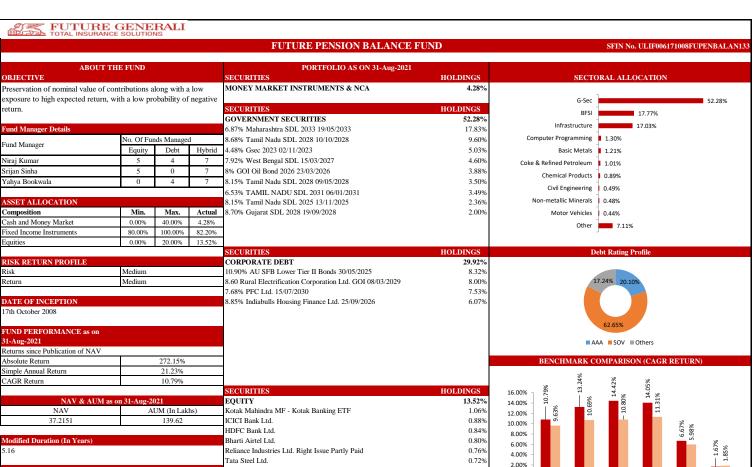

rn | CAGR   | Absolute<br>Return  | Simple<br>Annual<br>Return | CAGR |
| Since Inception | 191.43%              | 16.56%                     | 9.70% | 31.32%             | 12.93%                     | 11.91% | 50.10%                   | 18.55%                     | 16.22% | 18.97%              | N.A.                       | N.A. |
|                 | <u> </u>             | <u> </u>                   |       |                    |                            |        |                          |                            |        |                     |                            |      |





AUM (In Lakhs)

6,643.54

NAV

35.0425



40.00%

30.00%

20.00%

10.00%

0.00%





LOW RETURN

HIGH RETURN







4.43



2 Year

1 Year

6 Months 1 Month

0.00%

Since

3 Year



HIGH RETURN