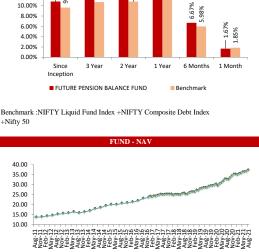

AGR   | Absolute<br>Return  | Simple<br>Annual<br>Return | CAGR |
| Since Inception | 191.43%              | 16.56%                     | 9.70% | 31.32%             | 12.93%                     | 11.91% | 50.10%                   | 18.55%                     | 16.22% | 18.97%              | N.A.                       | N.A. |
|                 | <u> </u>             | <u> </u>                   |       |                    |                            |        |                          |                            |        |                     |                            |      |





AUM (In Lakhs)

6,643.54

NAV

35.0425



40.00%

30.00%

20.00%

10.00%

0.00%





LOW RETURN

HIGH RETURN







4.43



2 Year

1 Year

6 Months 1 Month

0.00%

Since

3 Year



HIGH RETURN