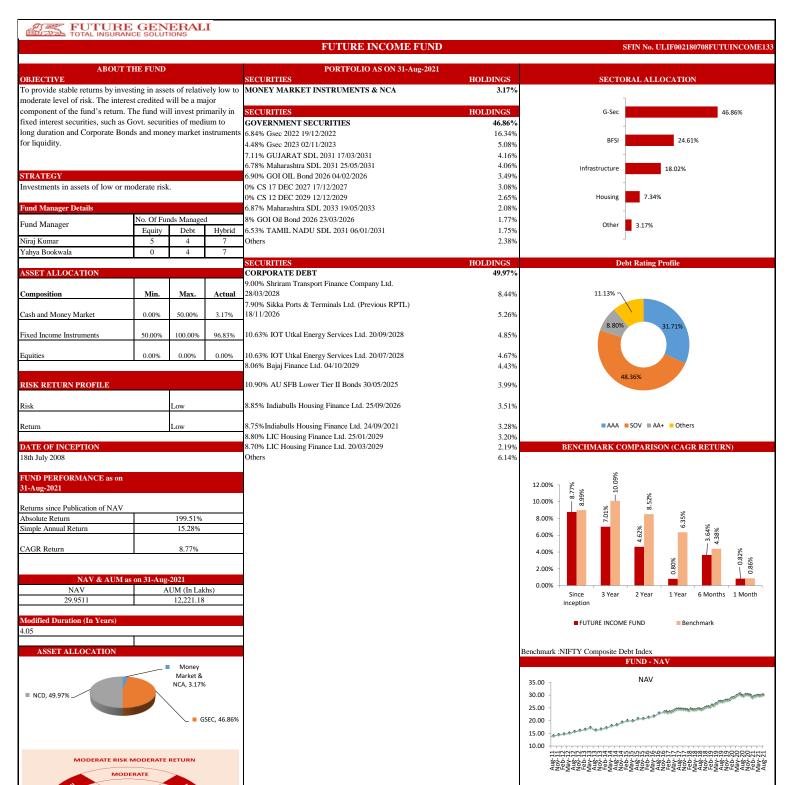

e<br>Annual<br>Return | CAGR   | Absolute<br>Return  | Simple<br>Annual<br>Return | CAGR |
| Since Inception | 191.43%              | 16.56%                     | 9.70% | 31.32%             | 12.93%                     | 11.91% | 50.10%                   | 18.55%                     | 16.22% | 18.97%              | N.A.                       | N.A. |
|                 | <u> </u>             | <u> </u>                   |       |                    |                            |        |                          |                            |        |                     |                            |      |





AUM (In Lakhs)

6,643.54

NAV

35.0425



40.00%

30.00%

20.00%

10.00%

0.00%





LOW RETURN

HIGH RETURN







4.43



2 Year

1 Year

6 Months 1 Month

0.00%

Since

3 Year



HIGH RETURN