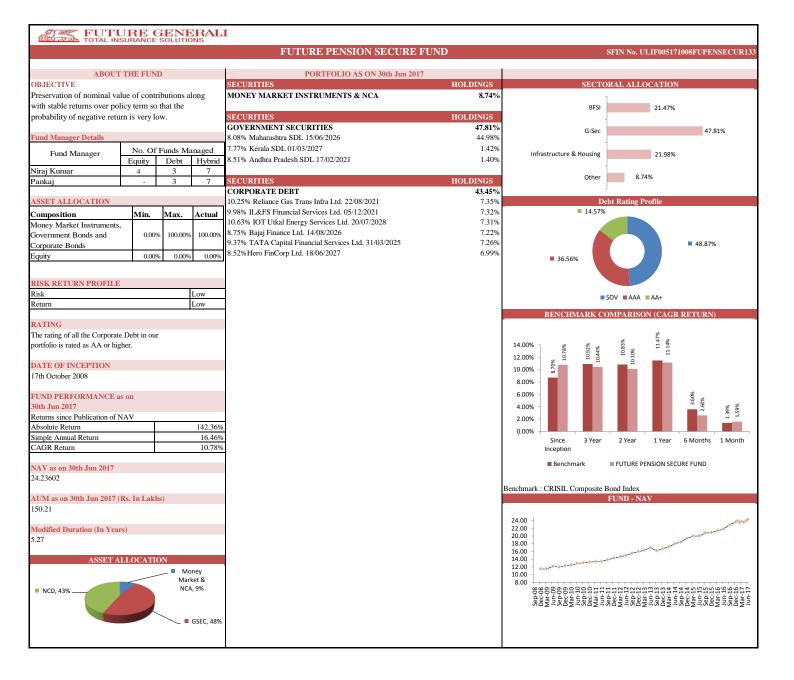

|                 | Future Pension Secure |                            |        | Future Pension Balance |                            |        | Future Pension Growth |                            |        | Future Pension Active |                            |        |
|-----------------|-----------------------|----------------------------|--------|------------------------|----------------------------|--------|-----------------------|----------------------------|--------|-----------------------|----------------------------|--------|
| INDIVIDUAL      | Absolute<br>Return    | Simple<br>Annual<br>Return | CAGR   | Absolute<br>Return     | Simple<br>Annual<br>Return | CAGR   | Absolute<br>Return    | Simple<br>Annual<br>Return | CAGR   | Absolute<br>Return    | Simple<br>Annual<br>Return | CAGR   |
| Since Inception | 142.36%               | 16.46%                     | 10.78% | 147.01%                | 17.00%                     | 11.02% | 179.48%               | 20.75%                     | 12.62% | 214.10%               | 24.75%                     | 14.15% |