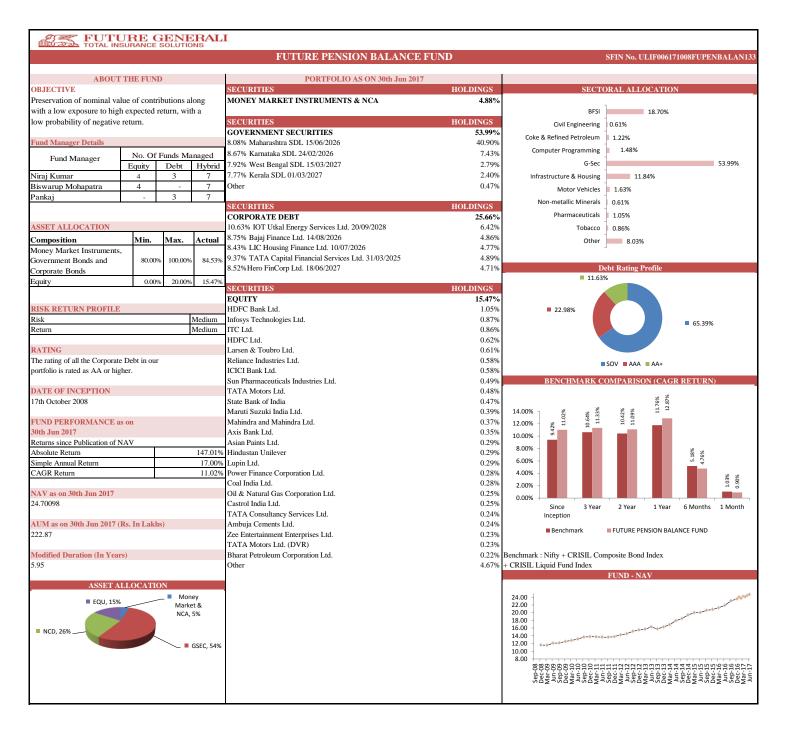

|                 | Future Pension Secure |                            |        | Future Pension Balance |                            |        | Future Pension Growth |                            |        | Future Pension Active |                            |        |
|-----------------|-----------------------|----------------------------|--------|------------------------|----------------------------|--------|-----------------------|----------------------------|--------|-----------------------|----------------------------|--------|
| INDIVIDUAL      | Absolute<br>Return    | Simple<br>Annual<br>Return | CAGR   | Absolute<br>Return     | Simple<br>Annual<br>Return | CAGR   | Absolute<br>Return    | Simple<br>Annual<br>Return | CAGR   | Absolute<br>Return    | Simple<br>Annual<br>Return | CAGR   |
| Since Inception | 142.36%               | 16.46%                     | 10.78% | 147.01%                | 17.00%                     | 11.02% | 179.48%               | 20.75%                     | 12.62% | 214.10%               | 24.75%                     | 14.15% |