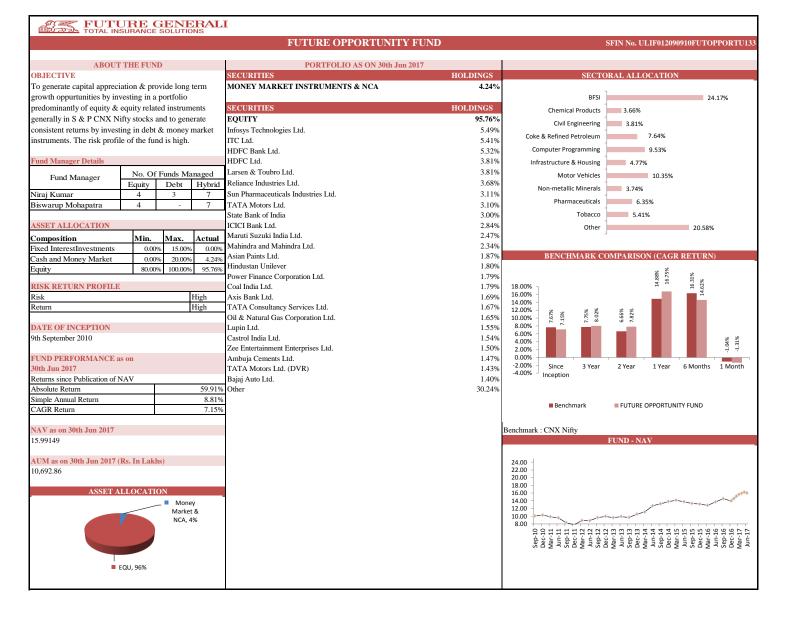

Highest NAV Guaranteed 15.0241

|       | Future Apex |                    |                            |       |  | Futu            | Future Opportunity         |        |
|-------|-------------|--------------------|----------------------------|-------|--|-----------------|----------------------------|--------|
| INDI  | IVIDUAL     | Absolute<br>Return | Simple<br>Annual<br>Return | CAGR  |  | INDIVIDUAL      | INDIVIDUAL Absolute Return | Annual |
| Since | Inception   | 92.43%             | 12.28%                     | 9.09% |  | Since Inception | Since Inception 59.91%     |        |