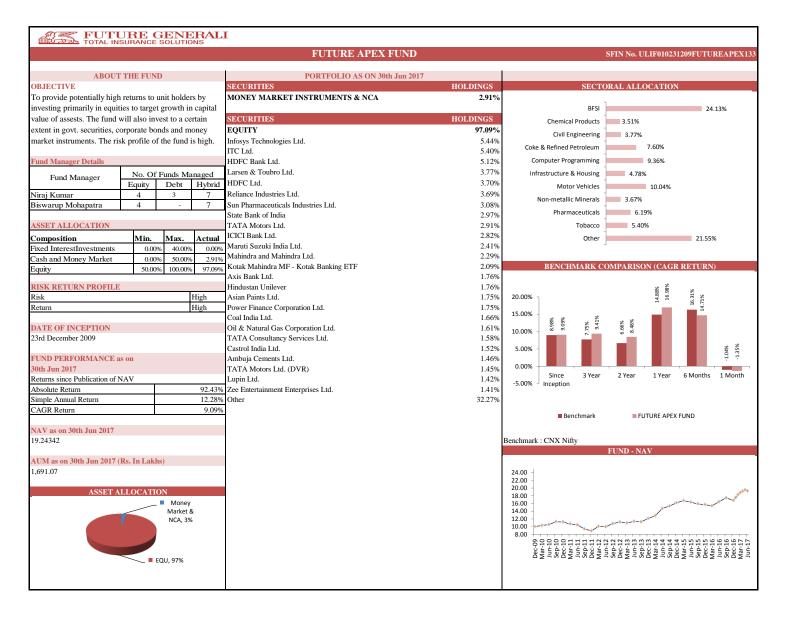

Highest NAV Guaranteed 15.0241

|       | Future Apex |                    |                            |       |  | Futu            | Future Opportunity         |        |
|-------|-------------|--------------------|----------------------------|-------|--|-----------------|----------------------------|--------|
| INDI  | IVIDUAL     | Absolute<br>Return | Simple<br>Annual<br>Return | CAGR  |  | INDIVIDUAL      | INDIVIDUAL Absolute Return | Annual |
| Since | Inception   | 92.43%             | 12.28%                     | 9.09% |  | Since Inception | Since Inception 59.91%     |        |