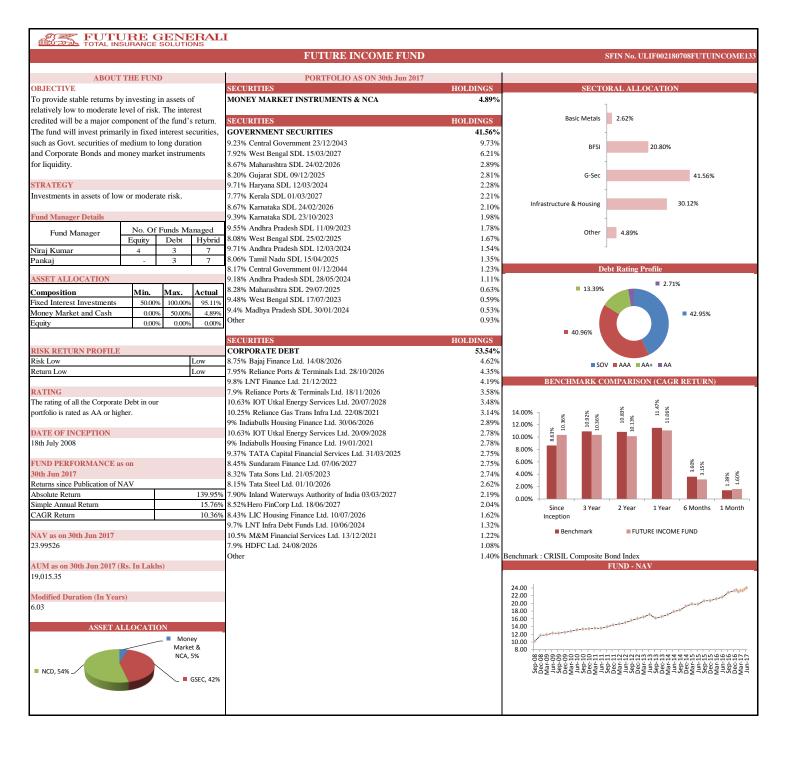

## PERFORMANCE AT A GLANCE

|                 |                    | Future Secure              |       |                    | Future Income              | 1      |                    | Future Balance             |       |                    | 1                          |       |
|-----------------|--------------------|----------------------------|-------|--------------------|----------------------------|--------|--------------------|----------------------------|-------|--------------------|----------------------------|-------|
| INDIVIDUAL      | Absolute<br>Return | Simple<br>Annual<br>Return | CAGR  | Absolute<br>Return | Simple<br>Annual<br>Return | CAGR   | Absolute<br>Return | Simple<br>Annual<br>Return | CAGR  | Absolute<br>Return | Simple<br>Annual<br>Return | CAGR  |
| Since Inception | 116.15%            | 13.08%                     | 9.07% | 139.95%            | 15.76%                     | 10.36% | 100.09%            | 11.27%                     | 8.12% | 123.01%            | 13.85%                     | 9.45% |