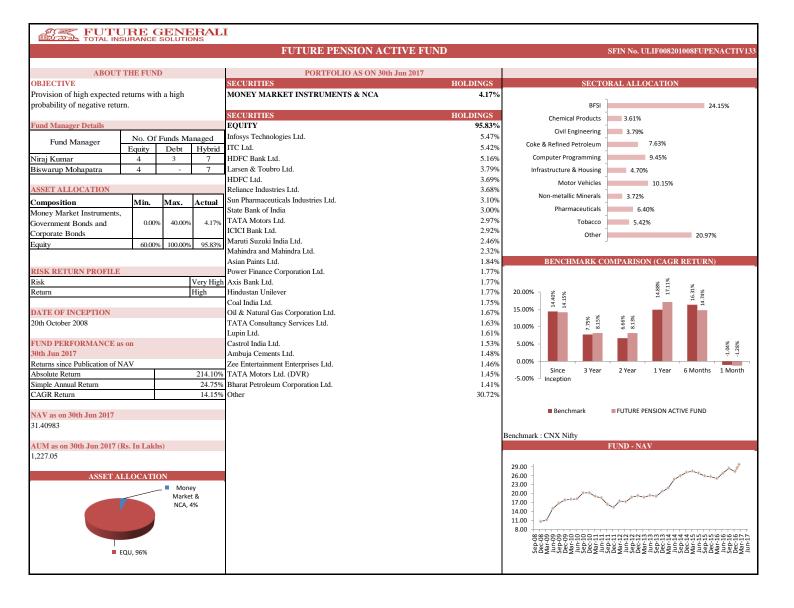

|                 | Future Pension Secure |                            |        | Future Pension Balance |                            |        | Future Pension Growth |                            |        | Future Pension Active |                            |        |
|-----------------|-----------------------|----------------------------|--------|------------------------|----------------------------|--------|-----------------------|----------------------------|--------|-----------------------|----------------------------|--------|
| INDIVIDUAL      | Absolute<br>Return    | Simple<br>Annual<br>Return | CAGR   | Absolute<br>Return     | Simple<br>Annual<br>Return | CAGR   | Absolute<br>Return    | Simple<br>Annual<br>Return | CAGR   | Absolute<br>Return    | Simple<br>Annual<br>Return | CAGR   |
| Since Inception | 142.36%               | 16.46%                     | 10.78% | 147.01%                | 17.00%                     | 11.02% | 179.48%               | 20.75%                     | 12.62% | 214.10%               | 24.75%                     | 14.15% |