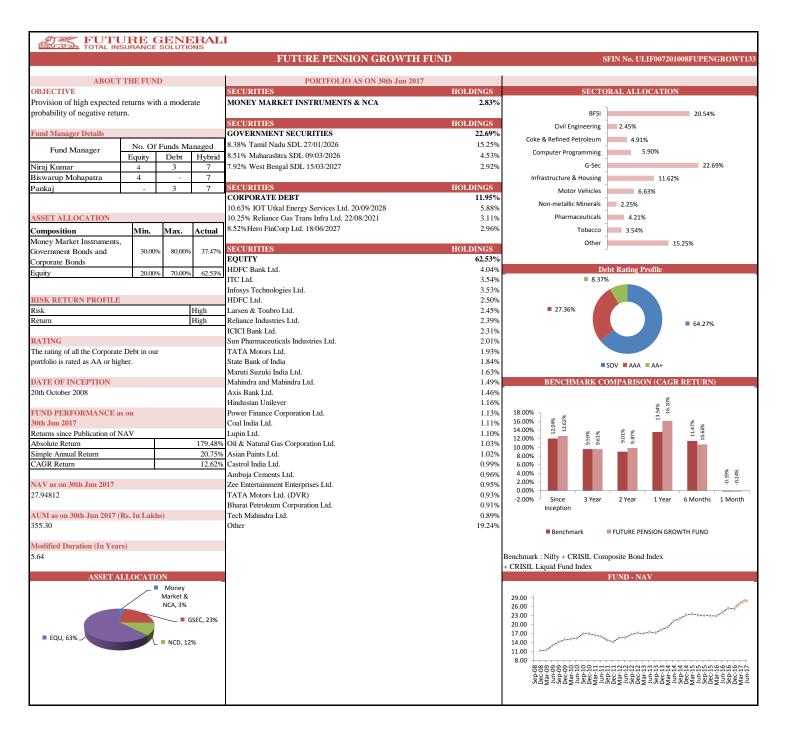

|                 | Future Pension Secure |                            |        | Future Pension Balance |                            |        | Future Pension Growth |                            |        | Future Pension Active |                            |        |
|-----------------|-----------------------|----------------------------|--------|------------------------|----------------------------|--------|-----------------------|----------------------------|--------|-----------------------|----------------------------|--------|
| INDIVIDUAL      | Absolute<br>Return    | Simple<br>Annual<br>Return | CAGR   | Absolute<br>Return     | Simple<br>Annual<br>Return | CAGR   | Absolute<br>Return    | Simple<br>Annual<br>Return | CAGR   | Absolute<br>Return    | Simple<br>Annual<br>Return | CAGR   |
| Since Inception | 142.36%               | 16.46%                     | 10.78% | 147.01%                | 17.00%                     | 11.02% | 179.48%               | 20.75%                     | 12.62% | 214.10%               | 24.75%                     | 14.15% |