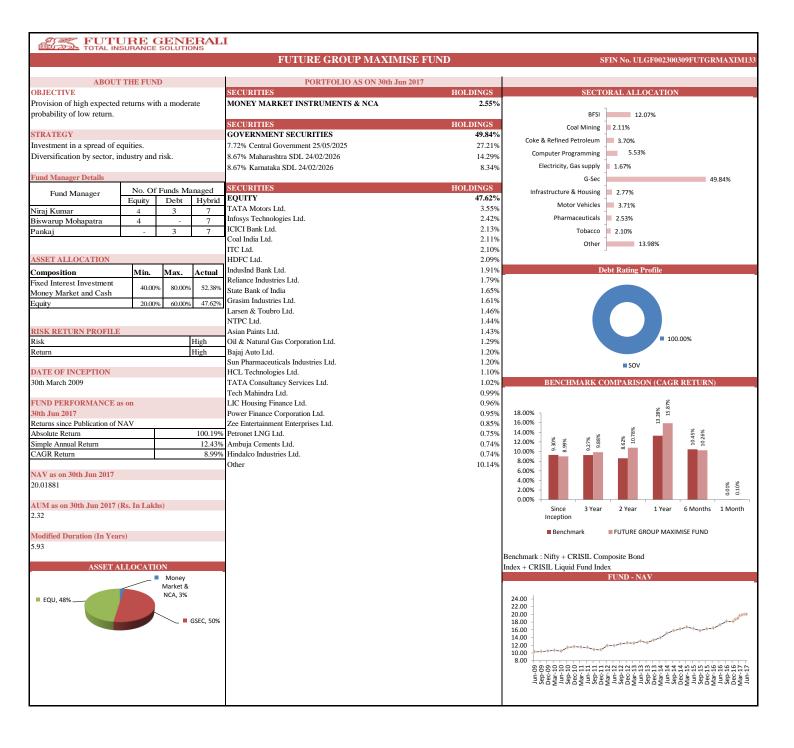

|       |                 | F                  | uture Group Bala           | ance  | Futu               | ure Group Maximise         |       |  |  |
|-------|-----------------|--------------------|----------------------------|-------|--------------------|----------------------------|-------|--|--|
| Group |                 | Absolute<br>Return | Simple<br>Annual<br>Return | CAGR  | Absolute<br>Return | Simple<br>Annual<br>Return | CAGR  |  |  |
|       | Since Inception | 89.74%             | 12.15%                     | 9.06% | 100.19%            | 12.43%                     | 8.99% |  |  |