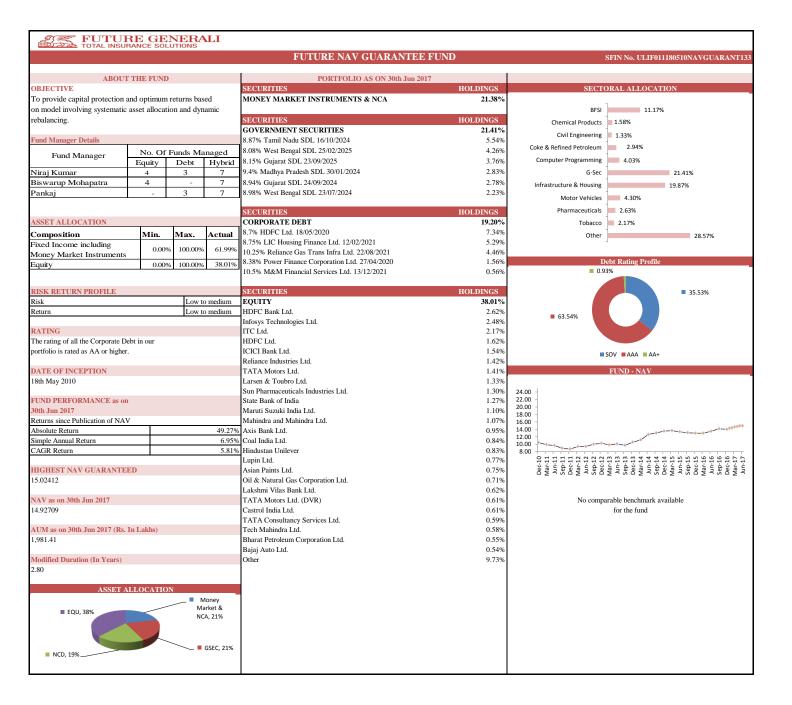

|                 | Fut                | ure NAV Guarantee       | Fund  |
|-----------------|--------------------|-------------------------|-------|
| INDIVIDUAL      | Absolute<br>Return | Simple Annual<br>Return | CAGR  |
| Absolute Return | 49.27%             | 6.95%                   | 5.81% |

Highest NAV Guaranteed 15.0241

|       | Future Apex |                    |                            |       |  | Futu            | Future Opportunity         |        |
|-------|-------------|--------------------|----------------------------|-------|--|-----------------|----------------------------|--------|
| INDI  | IVIDUAL     | Absolute<br>Return | Simple<br>Annual<br>Return | CAGR  |  | INDIVIDUAL      | INDIVIDUAL Absolute Return | Annual |
| Since | Inception   | 92.43%             | 12.28%                     | 9.09% |  | Since Inception | Since Inception 59.91%     |        |