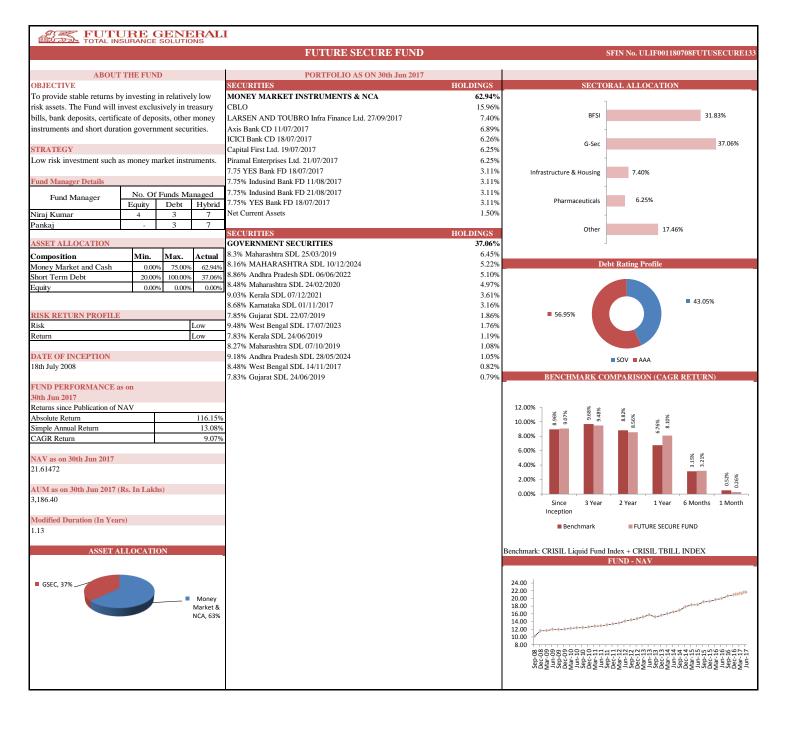

## PERFORMANCE AT A GLANCE

|                 |                    | Future Secure              |       |                    | Future Income              | 1      |                    | Future Balance             |       |                    | 1                          |       |
|-----------------|--------------------|----------------------------|-------|--------------------|----------------------------|--------|--------------------|----------------------------|-------|--------------------|----------------------------|-------|
| INDIVIDUAL      | Absolute<br>Return | Simple<br>Annual<br>Return | CAGR  | Absolute<br>Return | Simple<br>Annual<br>Return | CAGR   | Absolute<br>Return | Simple<br>Annual<br>Return | CAGR  | Absolute<br>Return | Simple<br>Annual<br>Return | CAGR  |
| Since Inception | 116.15%            | 13.08%                     | 9.07% | 139.95%            | 15.76%                     | 10.36% | 100.09%            | 11.27%                     | 8.12% | 123.01%            | 13.85%                     | 9.45% |