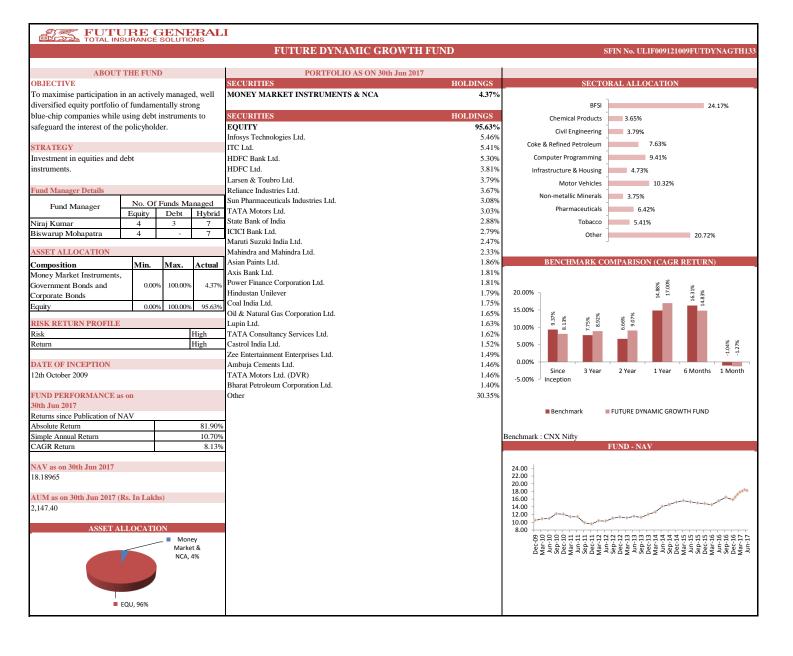

|                 | Future Dynamic Growth |                         |       |  |  |  |
|-----------------|-----------------------|-------------------------|-------|--|--|--|
| INDIVIDUAL      | Absolute<br>Return    | Simple Annual<br>Return | CAGR  |  |  |  |
| Since Inception | 81.90%                | 10.70%                  | 8.13% |  |  |  |