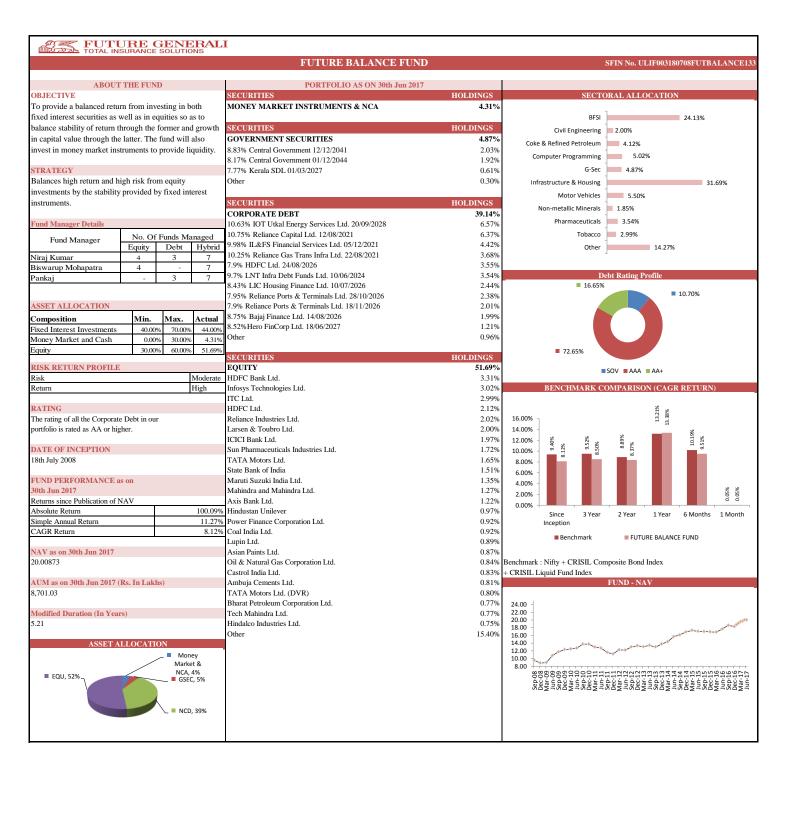

## PERFORMANCE AT A GLANCE

|                 |                    | Future Secure              |       |                    | Future Income              | 1      |                    | Future Balance             |       |                    | 1                          |       |
|-----------------|--------------------|----------------------------|-------|--------------------|----------------------------|--------|--------------------|----------------------------|-------|--------------------|----------------------------|-------|
| INDIVIDUAL      | Absolute<br>Return | Simple<br>Annual<br>Return | CAGR  | Absolute<br>Return | Simple<br>Annual<br>Return | CAGR   | Absolute<br>Return | Simple<br>Annual<br>Return | CAGR  | Absolute<br>Return | Simple<br>Annual<br>Return | CAGR  |
| Since Inception | 116.15%            | 13.08%                     | 9.07% | 139.95%            | 15.76%                     | 10.36% | 100.09%            | 11.27%                     | 8.12% | 123.01%            | 13.85%                     | 9.45% |