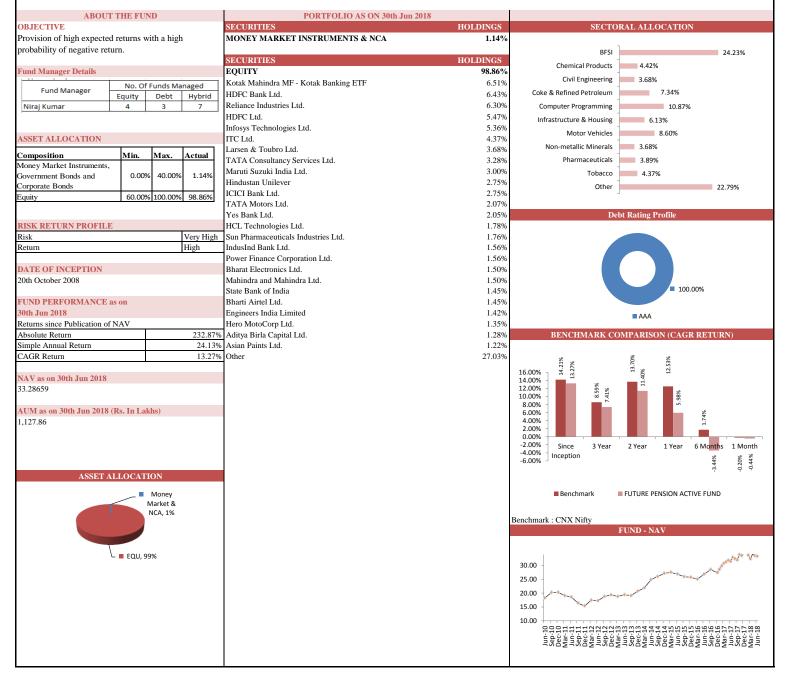

# PERFORMANCE AT A GLANCE

|                               |                    | Future Secure                             |                                 |                    | Future Inco                            | me                                                                                  |                                                         | Future Balance                                       | •                     | Fu                 | iture Maximise             | e     |
|-------------------------------|--------------------|-------------------------------------------|---------------------------------|--------------------|----------------------------------------|-------------------------------------------------------------------------------------|---------------------------------------------------------|------------------------------------------------------|-----------------------|--------------------|----------------------------|-------|
| INDIVIDUAL                    | Absolute<br>Return | Simple<br>Annual<br>Return                | CAGR                            | Absolute<br>Return | Simple<br>Annual<br>Return             | CAGR                                                                                | Absolute<br>Return                                      | Simple<br>Annual<br>Return                           | CAGR                  | Absolute<br>Return | Simple<br>Annual<br>Return | CAG   |
| Since Inception               | 124.99%            | 12.65%                                    | 8.55%                           | 141.24%            | 14.29%                                 | 9.32%                                                                               | 106.86%                                                 | 10.81%                                               | 7.63%                 | 133.41%            | 13.50%                     | 8.96  |
|                               | Enter              | re Pension Sec                            |                                 |                    | Future Pension I                       | Palanaa                                                                             | Eute                                                    | re Pension Gro                                       | auth                  | Eutor              | re Pension Ac              | tivo  |
|                               |                    | Simple                                    |                                 |                    | Simple                                 | Balance                                                                             |                                                         | Simple                                               | Jwill                 |                    | Simple                     | live  |
| INDIVIDUAL                    | Absolute<br>Return | Annual<br>Return                          | CAGR                            | Absolute<br>Return | Annual<br>Return                       | CAGR                                                                                | Absolute<br>Return                                      | Annual<br>Return                                     | CAGR                  | Absolute<br>Return | Annual<br>Return           | CAG   |
| Since Inception               | 142.91%            | 14.81%                                    | 9.63%                           | 148.77%            | 15.42%                                 | 9.91%                                                                               | 190.41%                                                 | 19.73%                                               | 11.68%                | 232.87%            | 24.13%                     | 13.27 |
|                               |                    |                                           | INDI                            | VIDUAL             | Absolute<br>Return                     | Simple Annual<br>Return                                                             | CAGR                                                    |                                                      |                       |                    |                            |       |
|                               |                    |                                           | Since                           | Inception          | 92.57%                                 | 10.70%                                                                              | 7.87%                                                   |                                                      |                       |                    |                            |       |
|                               |                    |                                           | Since                           | Inception          |                                        |                                                                                     |                                                         |                                                      |                       |                    |                            |       |
|                               |                    |                                           |                                 |                    | Future                                 | e NAV Guarantee Fu                                                                  | Ind                                                     |                                                      |                       |                    |                            |       |
|                               |                    |                                           |                                 | Inception          |                                        |                                                                                     |                                                         |                                                      | HighestNA             | VGuarantee         | d 15.6875                  |       |
|                               |                    |                                           | INDI                            |                    | Future<br>Absolute                     | e NAV Guarantee Fu<br>Simple Annual                                                 | Ind                                                     |                                                      | HighestNA             | VGuarantee         | d 15.6875                  |       |
|                               |                    | Future Apex                               | INDI                            | VIDUAL             | Future<br>Absolute<br>Return           | e NAV Guarantee Fu<br>Simple Annual<br>Return                                       | und<br>CAGR<br>5.32%                                    | • Opportunity                                        |                       | VGuaranteed        | d 15.6875                  |       |
| INDIVIDUAL                    | Absolute<br>Return | Future Apex<br>Simple<br>Annual<br>Return | INDI                            | VIDUAL             | Future<br>Absolute<br>Return           | e NAV Guarantee Fu<br>Simple Annual<br>Return                                       | und<br>CAGR<br>5.32%                                    |                                                      |                       | VGuarantee         | d 15.6875                  |       |
| INDIVIDUAL<br>Since Inception |                    | Simple<br>Annual                          | INDI<br>Absolu                  | VIDUAL             | Future<br>Absolute<br>Return           | e NAV Guarantee Fu<br>Simple Annual<br>Return<br>6.44%                              | CAGR<br>5.32%<br>Future<br>Absolute                     | e Opportunity<br>Simple<br>Annual                    | Fund                  | VGuarantee         | d 15.6875                  |       |
|                               | Return             | Simple<br>Annual<br>Return                | INDI<br>Absolu                  | VIDUAL             | Future<br>Absolute<br>Return           | e NAV Guarantee Ft<br>Simple Annual<br>Return<br>6.44%                              | Ind<br>CAGR<br>5.32%<br>Future<br>Absolute<br>Return    | e Opportunity<br>Simple<br>Annual<br>Return          | Fund                  | VGuarantee         | d 15.6875                  |       |
|                               | Return             | Simple<br>Annual<br>Return                | INDI<br>Absolu                  | VIDUAL             | Future<br>Absolute<br>Return           | NAV Guarantee Fu<br>Simple Annual<br>Return<br>6.44%  INDIVIDUAL<br>Since Inception | CAGR<br>5.32%<br>Futurr<br>Absolute<br>Return<br>69.35% | e Opportunity<br>Simple<br>Annual<br>Return          | Fund<br>CAGR<br>6.99% | VGuarantee         | d 15.6875                  |       |
|                               | Return             | Simple<br>Annual<br>Return                | INDI<br>Absolu<br>CAGR<br>8.71% | VIDUAL             | Futurn<br>Absolute<br>Return<br>52.12% | NAV Guarantee Fu<br>Simple Annual<br>Return<br>6.44%  INDIVIDUAL<br>Since Inception | CAGR<br>5.32%<br>Futurr<br>Absolute<br>Return<br>69.35% | e Opportunity<br>Simple<br>Annual<br>Return<br>8.89% | Fund<br>CAGR<br>6.99% | VGuaranteed        | d 15.6875                  |       |