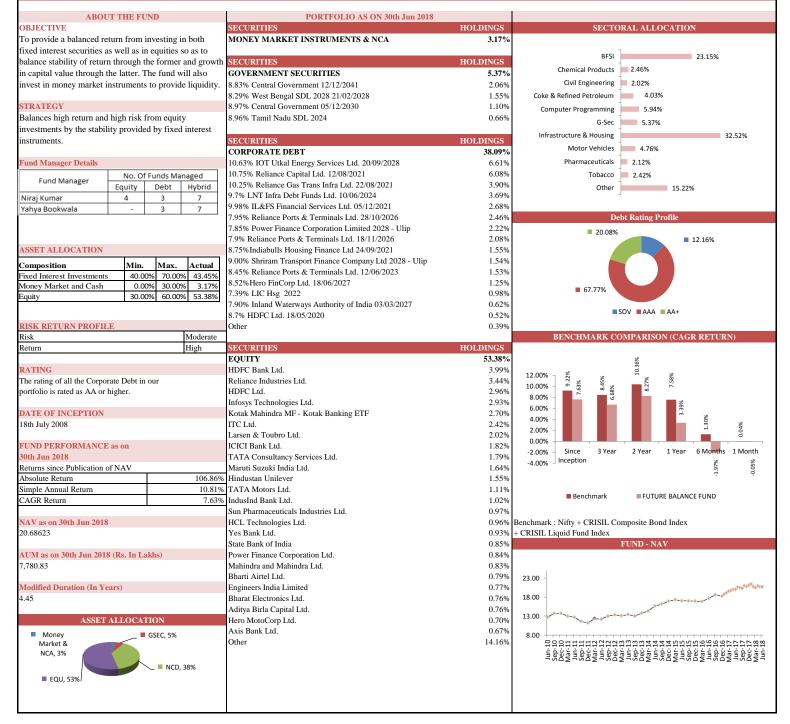

|                |             |             |                                                      |          |                                                                                                                 |                                                                                                                  |

### FUTURE BALANCE FUND

#### SFIN No. ULIF003180708FUTBALANCE133



#### FUTURE NAV GUARANTEE FUND

SEIN No. ULIF011180510NAVGUARANTI

| ABOUT THE FUNI                             |                        | PORTFOLIO AS ON 30th Jun 201                                 | Q              |