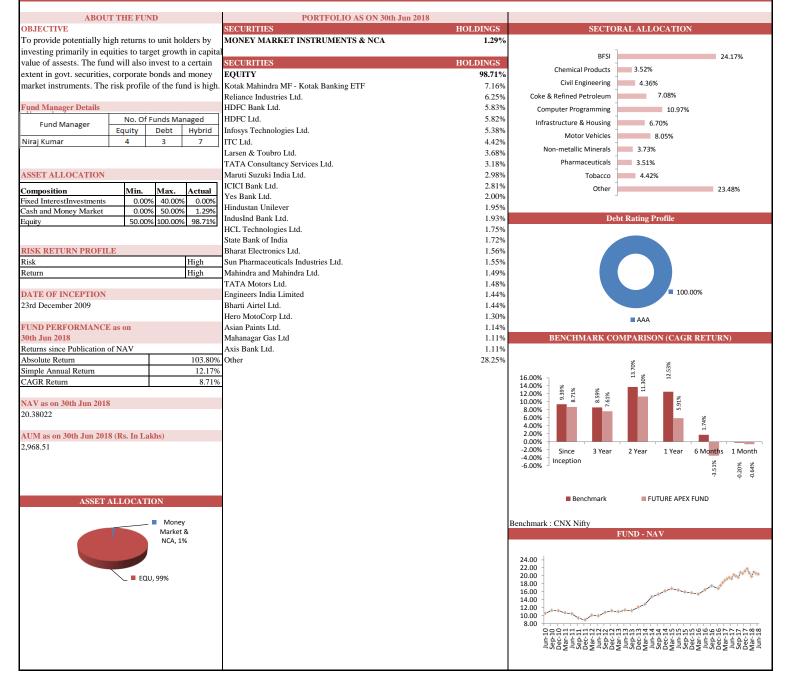

mple Annual<br>Return<br>6.44%  INDIVIDUAL<br>Since Inception | CAGR<br>5.32%<br>Futurr<br>Absolute<br>Return<br>69.35% | e Opportunity<br>Simple<br>Annual<br>Return          | Fund<br>CAGR<br>6.99% | VGuarantee         | d 15.6875                  |       |
|                               | Return             | Simple<br>Annual<br>Return                | INDI<br>Absolu<br>CAGR<br>8.71% | VIDUAL             | Futurn<br>Absolute<br>Return<br>52.12% | NAV Guarantee Fu<br>Simple Annual<br>Return<br>6.44%  INDIVIDUAL<br>Since Inception | CAGR<br>5.32%<br>Futurr<br>Absolute<br>Return<br>69.35% | e Opportunity<br>Simple<br>Annual<br>Return<br>8.89% | Fund<br>CAGR<br>6.99% | VGuaranteed        | d 15.6875                  |       |

#### FUTURE APEX FUND

#### SFIN No. ULIF010231209FUTUREAPEX13



### FUTURE OPPORTUNITY FUND

SFIN No. ULIF012090910FUTOPPORTU133

| ABOUT THE FU                          | ND               | PORTFOLIO AS ON 30th Jun 2                 |          |                                                                   |
|---------------------------------------|------------------|--------------------------------------------|----------|-------------------------------------------------------------------|
| OBJECTIVE                             |                  | SECURITIES                                 | HOLDINGS | SECTORAL ALLOCATION                                               |
| Γo generate capital appreciation &    | provide long te  | m MONEY MARKET INSTRUMENTS & NCA           | 0.71%    |