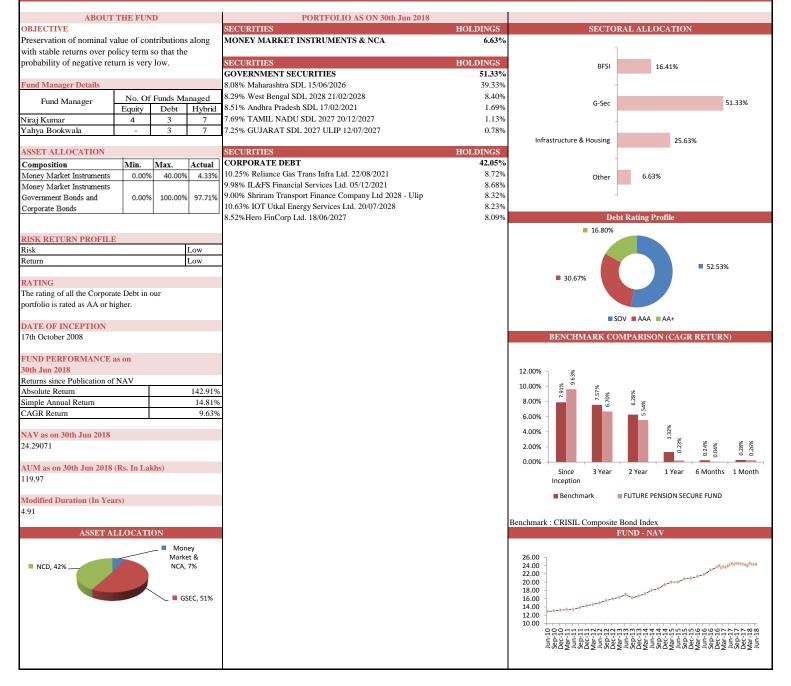

# PERFORMANCE AT A GLANCE

|                               |                    | Future Secure                             |                                 |                    | Future Inco                            | me                                                                                  |                                                         | Future Balance                                       | •                     | Fu                 | iture Maximise             | e     |
|-------------------------------|--------------------|-------------------------------------------|---------------------------------|--------------------|----------------------------------------|-------------------------------------------------------------------------------------|---------------------------------------------------------|------------------------------------------------------|-----------------------|--------------------|----------------------------|-------|
| INDIVIDUAL                    | Absolute<br>Return | Simple<br>Annual<br>Return                | CAGR                            | Absolute<br>Return | Simple<br>Annual<br>Return             | CAGR                                                                                | Absolute<br>Return                                      | Simple<br>Annual<br>Return                           | CAGR                  | Absolute<br>Return | Simple<br>Annual<br>Return | CAG   |
| Since Inception               | 124.99%            | 12.65%                                    | 8.55%                           | 141.24%            | 14.29%                                 | 9.32%                                                                               | 106.86%                                                 | 10.81%                                               | 7.63%                 | 133.41%            | 13.50%                     | 8.96  |
|                               | Enter              | re Pension Sec                            |                                 |                    | Future Pension I                       | Palanaa                                                                             | Eute                                                    | re Pension Gro                                       | auth                  | Eutor              | re Pension Ac              | tivo  |
|                               |                    | Simple                                    |                                 |                    | Simple                                 | Balance                                                                             |                                                         | Simple                                               | Jwill                 |                    | Simple                     | live  |
| INDIVIDUAL                    | Absolute<br>Return | Annual<br>Return                          | CAGR                            | Absolute<br>Return | Annual<br>Return                       | CAGR                                                                                | Absolute<br>Return                                      | Annual<br>Return                                     | CAGR                  | Absolute<br>Return | Annual<br>Return           | CAG   |
| Since Inception               | 142.91%            | 14.81%                                    | 9.63%                           | 148.77%            | 15.42%                                 | 9.91%                                                                               | 190.41%                                                 | 19.73%                                               | 11.68%                | 232.87%            | 24.13%                     | 13.27 |
|                               |                    |                                           | INDI                            | VIDUAL             | Absolute<br>Return                     | Simple Annual<br>Return                                                             | CAGR                                                    |                                                      |                       |                    |                            |       |
|                               |                    |                                           | Since                           | Inception          | 92.57%                                 | 10.70%                                                                              | 7.87%                                                   |                                                      |                       |                    |                            |       |
|                               |                    |                                           | Since                           | Inception          |                                        |                                                                                     |                                                         |                                                      |                       |                    |                            |       |
|                               |                    |                                           |                                 |                    | Future                                 | e NAV Guarantee Fu                                                                  | Ind                                                     |                                                      |                       |                    |                            |       |
|                               |                    |                                           |                                 | Inception          |                                        |                                                                                     |                                                         |                                                      | HighestNA             | VGuarantee         | d 15.6875                  |       |
|                               |                    |                                           | INDI                            |                    | Future<br>Absolute                     | e NAV Guarantee Fu<br>Simple Annual                                                 | Ind                                                     |                                                      | HighestNA             | VGuarantee         | d 15.6875                  |       |
|                               |                    | Future Apex                               | INDI                            | VIDUAL             | Future<br>Absolute<br>Return           | e NAV Guarantee Fu<br>Simple Annual<br>Return                                       | und<br>CAGR<br>5.32%                                    | • Opportunity                                        |                       | VGuaranteed        | d 15.6875                  |       |
| INDIVIDUAL                    | Absolute<br>Return | Future Apex<br>Simple<br>Annual<br>Return | INDI                            | VIDUAL             | Future<br>Absolute<br>Return           | e NAV Guarantee Fu<br>Simple Annual<br>Return                                       | und<br>CAGR<br>5.32%                                    |                                                      |                       | VGuarantee         | d 15.6875                  |       |
| INDIVIDUAL<br>Since Inception |                    | Simple<br>Annual                          | INDI<br>Absolu                  | VIDUAL             | Future<br>Absolute<br>Return           | e NAV Guarantee Fu<br>Simple Annual<br>Return<br>6.44%                              | CAGR<br>5.32%<br>Future<br>Absolute                     | e Opportunity<br>Simple<br>Annual                    | Fund                  | VGuarantee         | d 15.6875                  |       |
|                               | Return             | Simple<br>Annual<br>Return                | INDI<br>Absolu                  | VIDUAL             | Future<br>Absolute<br>Return           | e NAV Guarantee Ft<br>Simple Annual<br>Return<br>6.44%                              | Ind<br>CAGR<br>5.32%<br>Future<br>Absolute<br>Return    | e Opportunity<br>Simple<br>Annual<br>Return          | Fund                  | VGuarantee         | d 15.6875                  |       |
|                               | Return             | Simple<br>Annual<br>Return                | INDI<br>Absolu                  | VIDUAL             | Future<br>Absolute<br>Return           | NAV Guarantee Fu<br>Simple Annual<br>Return<br>6.44%  INDIVIDUAL<br>Since Inception | CAGR<br>5.32%<br>Futurr<br>Absolute<br>Return<br>69.35% | e Opportunity<br>Simple<br>Annual<br>Return          | Fund<br>CAGR<br>6.99% | VGuarantee         | d 15.6875                  |       |
|                               | Return             | Simple<br>Annual<br>Return                | INDI<br>Absolu<br>CAGR<br>8.71% | VIDUAL             | Futurn<br>Absolute<br>Return<br>52.12% | NAV Guarantee Fu<br>Simple Annual<br>Return<br>6.44%  INDIVIDUAL<br>Since Inception | CAGR<br>5.32%<br>Futurr<br>Absolute<br>Return<br>69.35% | e Opportunity<br>Simple<br>Annual<br>Return<br>8.89% | Fund<br>CAGR<br>6.99% | VGuaranteed        | d 15.6875                  |       |