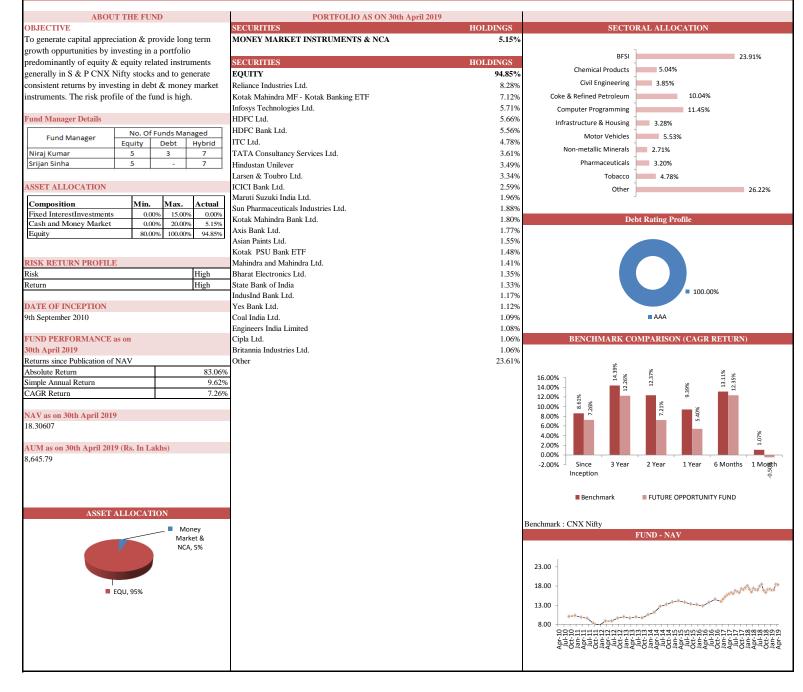

|                            | Grou                            | р                          | Absolute<br>Return | Simple<br>Annual<br>Return | CAGR                    | Absolute<br>Return           | Simple<br>Annual<br>Return | CAGR                  |                    |                            |        |
|                 | Si                 |                            |                                 | eption                     | 113.59%            | 12.32%                     | 8.58%                   | 14.49%                       | 35.02%                     |                       |                    |                            |        |

FUTURE APEX FUND

SFIN No. ULIF010231209FUTUREAPEX13



### FUTURE OPPORTUNITY FUND

SFIN No. ULIF012090910FUTOPPORTU13



### FUTURE DYNAMIC GROWTH FUND

SFIN No. ULIF009121009FUTDYNAGTH13



| THE VERY LEVEL & CANTER COULD THE INTERNAL |  |
|--------------------------------------------|--|
| FUTURE MAXIMISE FUND                       |  |
|                                            |  |

SFIN No. ULIF004180708FUMAXIMIZE13



### FUTURE BALANCE FUND

SFIN No. ULIF003180708FUTBALANCE13



#### 新業 FUTURE GENERALI Total Insurance Solutions

## FUTURE NAV GUARANTEE FUND

SFIN No. ULIF011180510NAVGUARANT133

| ABOUT THE F                                             | UND       |        |        | PORTFOLIO AS ON 30th April 2019                           |          |