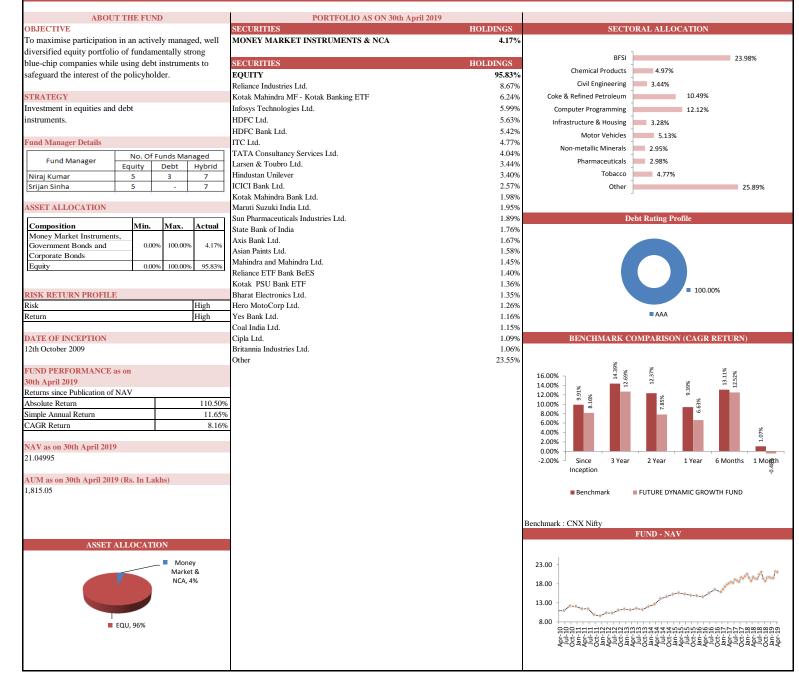

### FUTURE DYNAMIC GROWTH FUND

SFIN No. ULIF009121009FUTDYNAGTH13

| THE VERY LEVEL & CANTER COULD THE INTERNAL |  |
|--------------------------------------------|--|
| FUTURE MAXIMISE FUND                       |  |
|                                            |  |