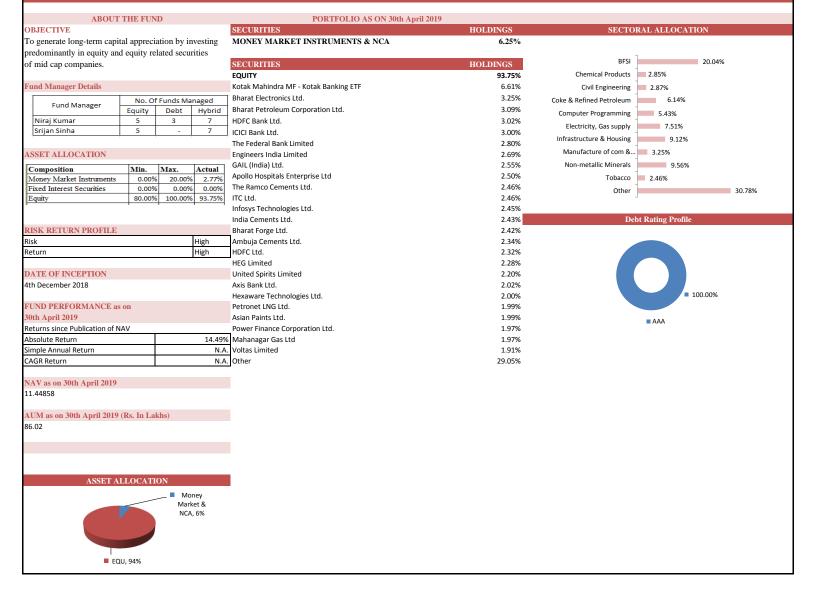

|          |                                                    |
|                                    |                                       |                                                                    |          |                                                    |
|                                    |                                       |                                                                    |          | &-99#&-99#&-99#&-99#&-99#&-99#&-99#&-99            |

### FUTURE PENSION SECURE FUND

SFIN No. ULIF005171008FUPENSECUR13



### FUTURE GROUP BALANCE FUND

SFIN No. ULGF003150210FUTGRBALAN133



### FUTURE SECURE FUND

SFIN No. ULIF001180708FUTUSECURE133



### FUTURE MIDCAP FUND

SFIN No.ULIF014010518FUTMIDCAP13



### FUTURE GROUP SECURE FUND

#### SFIN No.ULGF007010118GRPSECFUND13

#### ABOUT THE FUND PORTFOLIO AS ON 30th April 2019 SECTORAL ALLOCATION OBJECTIVE SECURITIES HOLDINGS MONEY MARKET INSTRUMENTS & NCA To provide a balanced return from investing in both 4.37% fixed interest securities as well as in equities so as to BESI 14.69% HOLDINGS balance stability of return through the former and growth SECURITIES Chemical Products 1.03% in capital value through the latter. The fund will also **GOVERNMENT SECURITIES** 26.09% Coke & Refined Petroleum 2.21% invest in money market instruments to provide liquidity. 8.24% GOI 2027 ULIP 15/02/2027 12.04% 6.65% Gsec 2020 - Ulip 09/04/2020 11.60% Computer Programming 0.51% STRATEGY 7.26% Gsec 2029 - Ulip 14/01/2029 2.46% Electricity, Gas supply 0.60% Bal