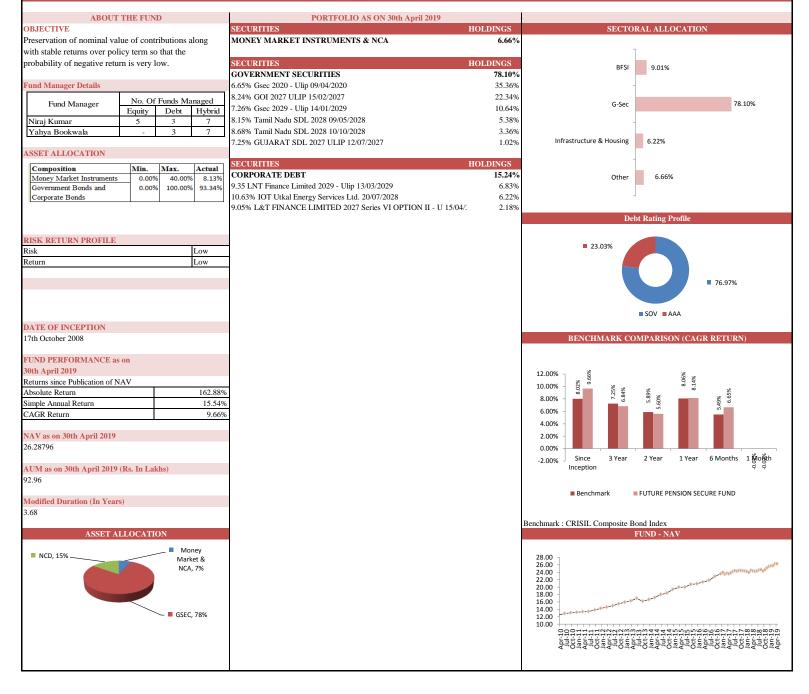

|                 |                    |                            |                                 | F                          | PERFC              | RMANC                      | E AT A G                | ILANC                        | E                          |                       |                    |                            |        |
|-----------------|--------------------|----------------------------|---------------------------------|----------------------------|--------------------|----------------------------|-------------------------|------------------------------|----------------------------|-----------------------|--------------------|----------------------------|--------|
|                 |                    |                            |                                 |                            |                    |                            |                         |                              |                            |                       |                    |                            |        |
| Future          |                    |                            | Future Secure                   |                            |                    | Future Incor               | ne                      |                              | Future Balance             |                       | Fu                 | ture Maximise              |        |
| INDIVIDUAL      |                    | Absolute<br>Return         | Simple<br>Annual<br>Return      | CAGR                       | Absolute<br>Return | Simple<br>Annual<br>Return | CAGR                    | Absolute<br>Return           | Simple<br>Annual<br>Return | CAGR                  | Absolute<br>Return | Simple<br>Annual<br>Return | CAGR   |
| Since Inception |                    | 139.76%                    | 13.04%                          | 8.50%                      | 157.31%            | 14.68%                     | 9.22%                   | 122.80%                      | 11.46%                     | 7.76%                 | 151.73%            | 14.16%                     | 9.00%  |
|                 |                    |                            |                                 |                            |                    |                            |                         |                              |                            |                       |                    |                            |        |
|                 |                    | Futu                       | ure Pension Secu                | Ire Future Pension Balance |                    | Balance                    | Future Pension          |                              | wth                        | Future Pension Active |                    | ive                        |        |
| INDIVIDUAL      |                    | Absolute<br>Return         | Simple<br>Annual CAGR<br>Return |                            | Absolute<br>Return | Simple<br>Annual<br>Return | CAGR                    | Absolute<br>Return           | Simple<br>Annual<br>Return | CAGR                  | Absolute<br>Return | Simple<br>Annual<br>Return | CAGR   |
| Since I         | Inception          | 162.88%                    | 15.54%                          | 9.66%                      | 170.12%            | 16.23%                     | 9.94%                   | 212.25%                      | 20.25%                     | 11.47%                | 264.26%            | 25.21%                     | 13.13% |
|                 |                    |                            |                                 |                            |                    |                            |                         |                              |                            |                       |                    |                            |        |
|                 | Futur              | e Group Secu               | ure Fund                        |                            | Future D           |                            | ure Dynamic Growth      | e Dynamic Growth             |                            |                       | Future Midcap Fund |                            |        |
|                 | Absolute<br>Return | Simple<br>Annual<br>Return | CAGR                            | INDI                       | /IDUAL             | Absolute<br>Return         | Simple Annual<br>Return | CAGR                         | INDIVIE                    | DUAL                  | Absolute<br>Return | Simple<br>Annual<br>Return | CAGR   |
| Since Ince      | 11.51%             | N.A.                       | N.A.                            | Since I                    | Inception          | 111.50%                    | 11.86%                  | 8.29%                        | Since Inc                  | eption                | 14.49%             | N.A.                       | N.A.   |
|                 |                    |                            |                                 |                            |                    |                            |                         |                              |                            |                       |                    |                            |        |
|                 |                    |                            | INDIVIDUAL                      |                            |                    | e NAV Guarantee Fu         | nd                      |                              |                            |                       |                    |                            |        |
|                 |                    |                            |                                 |                            | Absolute<br>Return | Simple Annual<br>Return    | CAGR                    | HighestNAVGuaranteed 16.3458 |                            | 16.3458               |                    |                            |        |
|                 |                    |                            | Absolu                          | ite Return                 | 61.47%             | 6.89%                      | 5.52%                   | 1                            |                            |                       |                    |                            |        |
| l               |                    |                            |                                 |                            |                    |                            |                         |                              |                            |                       |                    |                            |        |
|                 |                    |                            | Future Apex                     |                            |                    |                            |                         | Futur                        | e Opportunity              | Fund                  |                    |                            |        |
| INDIV           | /IDUAL             | Absolute<br>Return         | Simple<br>Annual<br>Return      | CAGR                       |                    |                            | INDIVIDUAL              | Absolute<br>Return           | Simple<br>Annual<br>Return | CAGR                  |                    |                            |        |
| Since I         | Since Inception    |                            | 13.13%                          | 8.94%                      |                    |                            | Since Inception         | 83.06%                       | 9.62%                      | 7.26%                 |                    |                            |        |
|                 |                    |                            |                                 |                            |                    |                            |                         |                              |                            |                       |                    |                            |        |
|                 |                    |                            |                                 |                            |                    | Future Group Ba            | lance Fut               |                              | ture Group Maximise        |                       | ]                  |                            |        |
|                 |                    |                            | Grou                            | р                          | Absolute<br>Return | Simple<br>Annual<br>Return | CAGR                    | Absolute<br>Return           | Simple<br>Annual<br>Return | CAGR                  |                    |                            |        |
|                 | Si                 |                            |                                 | eption                     | 113.59%            | 12.32%                     | 8.58%                   | 14.49%                       | 35.02%                     |                       |                    |                            |        |