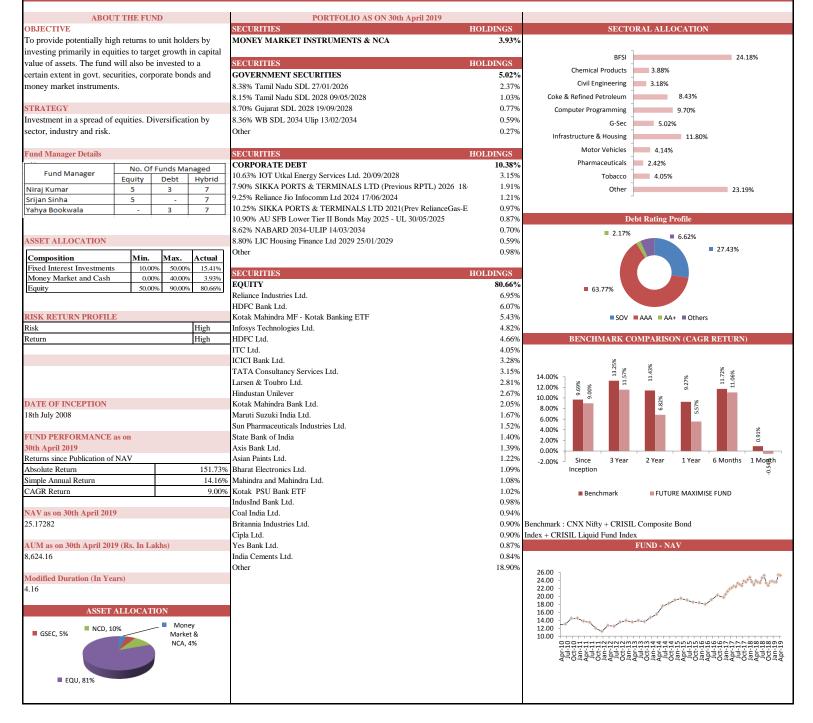

|        |
|                 | Si                 |                            |                                 | eption                     | 113.59%            | 12.32%                     | 8.58%                   | 14.49%                       | 35.02%                     |                       |                    |                            |        |

FUTURE APEX FUND

SFIN No. ULIF010231209FUTUREAPEX13



### FUTURE OPPORTUNITY FUND

SFIN No. ULIF012090910FUTOPPORTU13



### FUTURE DYNAMIC GROWTH FUND

SFIN No. ULIF009121009FUTDYNAGTH13



| THE VERY LEVEL & CANTER COULD THE INTERNAL |  |
|--------------------------------------------|--|
| FUTURE MAXIMISE FUND                       |  |
|                                            |  |

SFIN No. ULIF004180708FUMAXIMIZE13



### FUTURE BALANCE FUND

SFIN No. ULIF003180708FUTBALANCE13



#### 新業 FUTURE GENERALI Total Insurance Solutions

## FUTURE NAV GUARANTEE FUND

SFIN No. ULIF011180510NAVGUARANT133

| ABOUT THE F                                             | UND       |        |        | PORTFOLIO AS ON 30th April 2019                           |          |