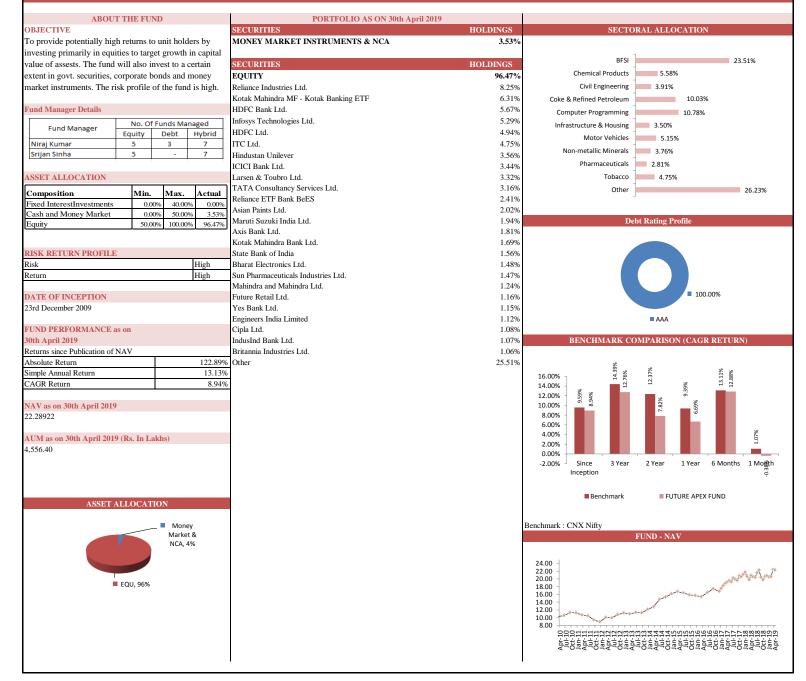

|                            |        |
|                 |                    |                            | Grou                            | р                          | Absolute<br>Return | Simple<br>Annual<br>Return | CAGR                    | Absolute<br>Return           | Simple<br>Annual<br>Return | CAGR                  |                    |                            |        |
|                 | Si                 |                            |                                 | eption                     | 113.59%            | 12.32%                     | 8.58%                   | 14.49%                       | 35.02%                     |                       |                    |                            |        |

FUTURE APEX FUND

SFIN No. ULIF010231209FUTUREAPEX13



### FUTURE OPPORTUNITY FUND

SFIN No. ULIF012090910FUTOPPORTU13



### FUTURE DYNAMIC GROWTH FUND

SFIN No. ULIF009121009FUTDYNAGTH13



| THE VERY LEVEL & CANTER COULD THE INTERNAL |  |
|--------------------------------------------|--|
| FUTURE MAXIMISE FUND                       |  |
|                                            |  |

SFIN No. ULIF004180708FUMAXIMIZE13



### FUTURE BALANCE FUND

SFIN No. ULIF003180708FUTBALANCE13



#### 新業 FUTURE GENERALI Total Insurance Solutions

## FUTURE NAV GUARANTEE FUND

SFIN No. ULIF011180510NAVGUARANT133

| ABOUT THE F                                             | UND       |        |        | PORTFOLIO AS ON 30th April 2019                           |          |