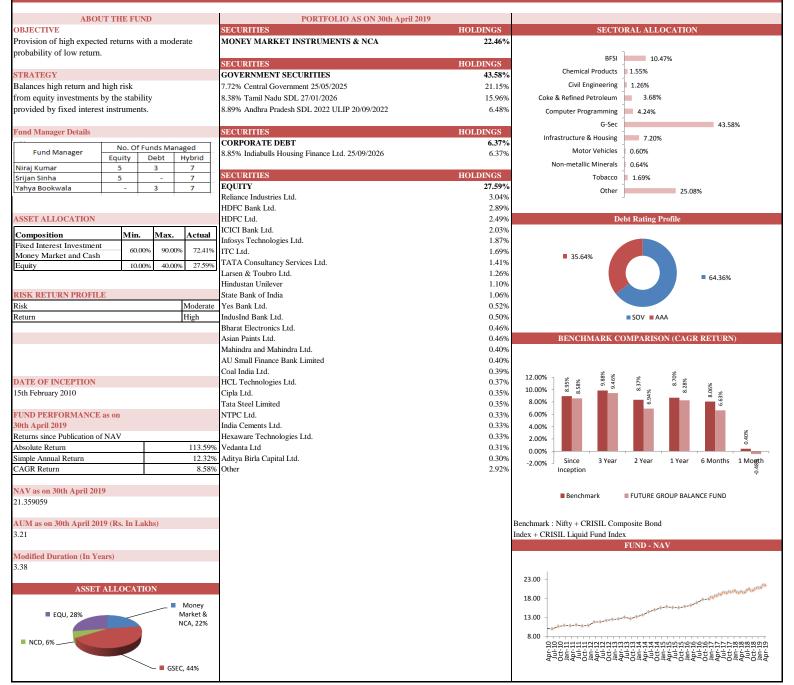

|                 |                    |                            |                                 | F                          | PERFC              | RMANC                      | E AT A G                | ILANC                        | E                          |                       |                    |                            |        |
|-----------------|--------------------|----------------------------|---------------------------------|----------------------------|--------------------|----------------------------|-------------------------|------------------------------|----------------------------|-----------------------|--------------------|----------------------------|--------|
|                 |                    |                            |                                 |                            |                    |                            |                         |                              |                            |                       |                    |                            |        |
| Future          |                    |                            | Future Secure                   |                            |                    | Future Incor               | ne                      |                              | Future Balance             |                       | Fu                 | ture Maximise              |        |
| INDIVIDUAL      |                    | Absolute<br>Return         | Simple<br>Annual<br>Return      | CAGR                       | Absolute<br>Return | Simple<br>Annual<br>Return | CAGR                    | Absolute<br>Return           | Simple<br>Annual<br>Return | CAGR                  | Absolute<br>Return | Simple<br>Annual<br>Return | CAGR   |
| Since Inception |                    | 139.76%                    | 13.04%                          | 8.50%                      | 157.31%            | 14.68%                     | 9.22%                   | 122.80%                      | 11.46%                     | 7.76%                 | 151.73%            | 14.16%                     | 9.00%  |
|                 |                    |                            |                                 |                            |                    |                            |                         |                              |                            |                       |                    |                            |        |
|                 |                    | Futu                       | ure Pension Secu                | Ire Future Pension Balance |                    | Balance                    | Future Pension          |                              | wth                        | Future Pension Active |                    | ive                        |        |
| INDIVIDUAL      |                    | Absolute<br>Return         | Simple<br>Annual CAGR<br>Return |                            | Absolute<br>Return | Simple<br>Annual<br>Return | CAGR                    | Absolute<br>Return           | Simple<br>Annual<br>Return | CAGR                  | Absolute<br>Return | Simple<br>Annual<br>Return | CAGR   |
| Since I         | Inception          | 162.88%                    | 15.54%                          | 9.66%                      | 170.12%            | 16.23%                     | 9.94%                   | 212.25%                      | 20.25%                     | 11.47%                | 264.26%            | 25.21%                     | 13.13% |
|                 |                    |                            |                                 |                            |                    |                            |                         |                              |                            |                       |                    |                            |        |
|                 | Futur              | e Group Secu               | ure Fund                        |                            | Future D           |                            | ure Dynamic Growth      | e Dynamic Growth             |                            |                       | Future Midcap Fund |                            |        |
|                 | Absolute<br>Return | Simple<br>Annual<br>Return | CAGR                            | INDI                       | /IDUAL             | Absolute<br>Return         | Simple Annual<br>Return | CAGR                         | INDIVIE                    | DUAL                  | Absolute<br>Return | Simple<br>Annual<br>Return | CAGR   |
| Since Ince      | 11.51%             | N.A.                       | N.A.                            | Since I                    | Inception          | 111.50%                    | 11.86%                  | 8.29%                        | Since Inc                  | eption                | 14.49%             | N.A.                       | N.A.   |
|                 |                    |                            |                                 |                            |                    |                            |                         |                              |                            |                       |                    |                            |        |
|                 |                    |                            | INDIVIDUAL                      |                            |                    | e NAV Guarantee Fu         | nd                      |                              |                            |                       |                    |                            |        |
|                 |                    |                            |                                 |                            | Absolute<br>Return | Simple Annual<br>Return    | CAGR                    | HighestNAVGuaranteed 16.3458 |                            | 16.3458               |                    |                            |        |
|                 |                    |                            | Absolu                          | ite Return                 | 61.47%             | 6.89%                      | 5.52%                   | 1                            |                            |                       |                    |                            |        |
| l               |                    |                            |                                 |                            |                    |                            |                         |                              |                            |                       |                    |                            |        |
|                 |                    |                            | Future Apex                     |                            |                    |                            |                         | Futur                        | e Opportunity              | Fund                  |                    |                            |        |
| INDIV           | /IDUAL             | Absolute<br>Return         | Simple<br>Annual<br>Return      | CAGR                       |                    |                            | INDIVIDUAL              | Absolute<br>Return           | Simple<br>Annual<br>Return | CAGR                  |                    |                            |        |
| Since I         | Since Inception    |                            | 13.13%                          | 8.94%                      |                    |                            | Since Inception         | 83.06%                       | 9.62%                      | 7.26%                 |                    |                            |        |
|                 |                    |                            |                                 |                            |                    |                            |                         |                              |                            |                       |                    |                            |        |
|                 |                    |                            |                                 |                            |                    | Future Group Ba            | lance Fut               |                              | ture Group Maximise        |                       | ]                  |                            |        |
|                 |                    |                            | Grou                            | р                          | Absolute<br>Return | Simple<br>Annual<br>Return | CAGR                    | Absolute<br>Return           | Simple<br>Annual<br>Return | CAGR                  |                    |                            |        |
|                 | Si                 |                            |                                 | eption                     | 113.59%            | 12.32%                     | 8.58%                   | 14.49%                       | 35.02%                     |                       |                    |                            |        |