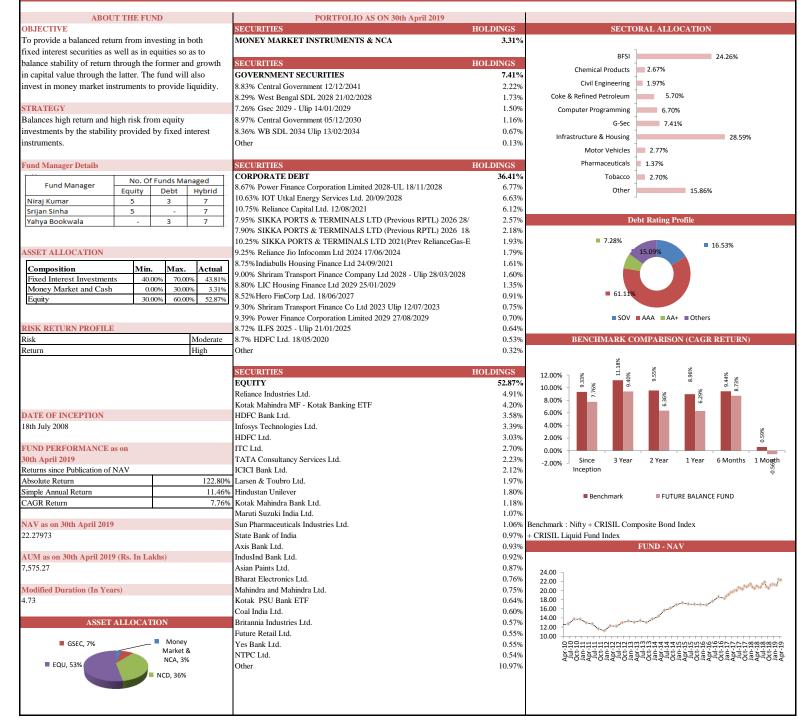

|                                 | eption                     | 113.59%            | 12.32%                     | 8.58%                   | 14.49%                       | 35.02%                     |                       |                    |                            |        |

FUTURE APEX FUND

SFIN No. ULIF010231209FUTUREAPEX13



### FUTURE OPPORTUNITY FUND

SFIN No. ULIF012090910FUTOPPORTU13



### FUTURE DYNAMIC GROWTH FUND

SFIN No. ULIF009121009FUTDYNAGTH13



| THE VERY LEVEL & CANTER COULD THE INTERNAL |  |
|--------------------------------------------|--|
| FUTURE MAXIMISE FUND                       |  |
|                                            |  |

SFIN No. ULIF004180708FUMAXIMIZE13



### FUTURE BALANCE FUND

SFIN No. ULIF003180708FUTBALANCE13



#### 新業 FUTURE GENERALI Total Insurance Solutions

## FUTURE NAV GUARANTEE FUND

SFIN No. ULIF011180510NAVGUARANT133

| ABOUT THE F                                             | UND       |        |        | PORTFOLIO AS ON 30th April 2019                           |          |