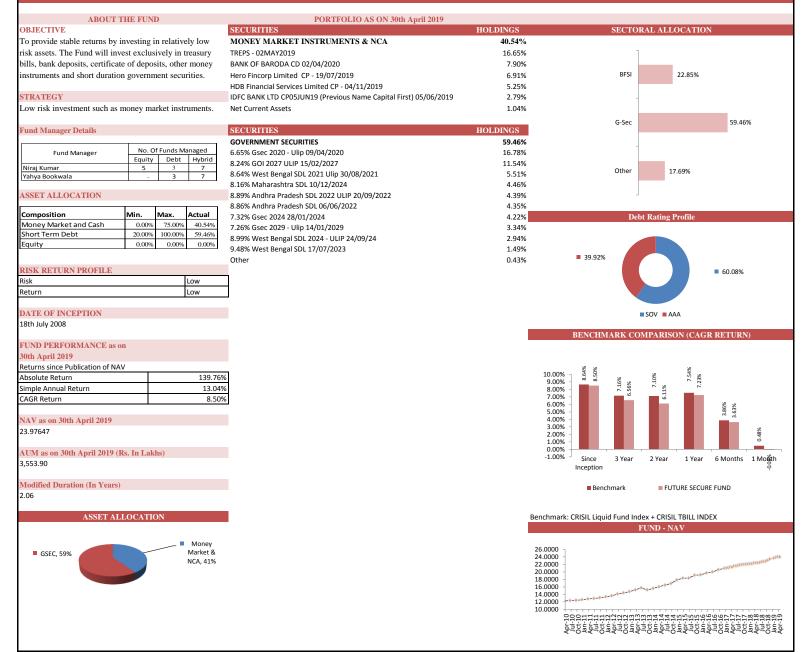

|                 |                    |                            |                                 | F                          | PERFC              | RMANC                      | E AT A G                | ILANC                        | E                          |                       |                    |                            |        |
|-----------------|--------------------|----------------------------|---------------------------------|----------------------------|--------------------|----------------------------|-------------------------|------------------------------|----------------------------|-----------------------|--------------------|----------------------------|--------|
|                 |                    |                            |                                 |                            |                    |                            |                         |                              |                            |                       |                    |                            |        |
| Future          |                    |                            | Future Secure                   |                            |                    | Future Incor               | ne                      |                              | Future Balance             |                       | Fu                 | ture Maximise              |        |
| INDIVIDUAL      |                    | Absolute<br>Return         | Simple<br>Annual<br>Return      | CAGR                       | Absolute<br>Return | Simple<br>Annual<br>Return | CAGR                    | Absolute<br>Return           | Simple<br>Annual<br>Return | CAGR                  | Absolute<br>Return | Simple<br>Annual<br>Return | CAGR   |
| Since Inception |                    | 139.76%                    | 13.04%                          | 8.50%                      | 157.31%            | 14.68%                     | 9.22%                   | 122.80%                      | 11.46%                     | 7.76%                 | 151.73%            | 14.16%                     | 9.00%  |
|                 |                    |                            |                                 |                            |                    |                            |                         |                              |                            |                       |                    |                            |        |
|                 |                    | Futu                       | ure Pension Secu                | Ire Future Pension Balance |                    | Balance                    | Future Pension          |                              | wth                        | Future Pension Active |                    | ive                        |        |
| INDIVIDUAL      |                    | Absolute<br>Return         | Simple<br>Annual CAGR<br>Return |                            | Absolute<br>Return | Simple<br>Annual<br>Return | CAGR                    | Absolute<br>Return           | Simple<br>Annual<br>Return | CAGR                  | Absolute<br>Return | Simple<br>Annual<br>Return | CAGR   |
| Since I         | Inception          | 162.88%                    | 15.54%                          | 9.66%                      | 170.12%            | 16.23%                     | 9.94%                   | 212.25%                      | 20.25%                     | 11.47%                | 264.26%            | 25.21%                     | 13.13% |
|                 |                    |                            |                                 |                            |                    |                            |                         |                              |                            |                       |                    |                            |        |
|                 | Futur              | e Group Secu               | ure Fund                        |                            | Future D           |                            | ure Dynamic Growth      | e Dynamic Growth             |                            |                       | Future Midcap Fund |                            |        |
|                 | Absolute<br>Return | Simple<br>Annual<br>Return | CAGR                            | INDI                       | /IDUAL             | Absolute<br>Return         | Simple Annual<br>Return | CAGR                         | INDIVIE                    | DUAL                  | Absolute<br>Return | Simple<br>Annual<br>Return | CAGR   |
| Since Ince      | 11.51%             | N.A.                       | N.A.                            | Since I                    | Inception          | 111.50%                    | 11.86%                  | 8.29%                        | Since Inc                  | eption                | 14.49%             | N.A.                       | N.A.   |
|                 |                    |                            |                                 |                            |                    |                            |                         |                              |                            |                       |                    |                            |        |
|                 |                    |                            | INDIVIDUAL                      |                            |                    | e NAV Guarantee Fu         | nd                      |                              |                            |                       |                    |                            |        |
|                 |                    |                            |                                 |                            | Absolute<br>Return | Simple Annual<br>Return    | CAGR                    | HighestNAVGuaranteed 16.3458 |                            | 16.3458               |                    |                            |        |
|                 |                    |                            | Absolu                          | ite Return                 | 61.47%             | 6.89%                      | 5.52%                   | 1                            |                            |                       |                    |                            |        |
| l               |                    |                            |                                 |                            |                    |                            |                         |                              |                            |                       |                    |                            |        |
|                 |                    |                            | Future Apex                     |                            |                    |                            |                         | Futur                        | e Opportunity              | Fund                  |                    |                            |        |
| INDIV           | /IDUAL             | Absolute<br>Return         | Simple<br>Annual<br>Return      | CAGR                       |                    |                            | INDIVIDUAL              | Absolute<br>Return           | Simple<br>Annual<br>Return | CAGR                  |                    |                            |        |
| Since I         | Since Inception    |                            | 13.13%                          | 8.94%                      |                    |                            | Since Inception         | 83.06%                       | 9.62%                      | 7.26%                 |                    |                            |        |
|                 |                    |                            |                                 |                            |                    |                            |                         |                              |                            |                       |                    |                            |        |
|                 |                    |                            |                                 |                            |                    | Future Group Ba            | lance Fut               |                              | ture Group Maximise        |                       | ]                  |                            |        |
|                 |                    |                            | Grou                            | р                          | Absolute<br>Return | Simple<br>Annual<br>Return | CAGR                    | Absolute<br>Return           | Simple<br>Annual<br>Return | CAGR                  |                    |                            |        |
|                 | Si                 |                            |                                 | eption                     | 113.59%            | 12.32%                     | 8.58%                   | 14.49%                       | 35.02%                     |                       |                    |                            |        |