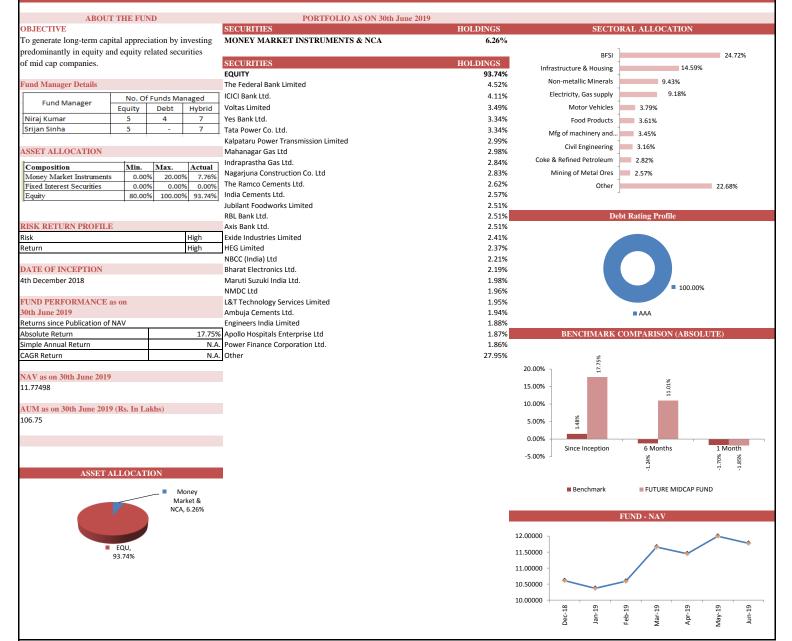

### FUTURE DYNAMIC GROWTH FUND

SFIN No. ULIF009121009FUTDYNAGTH133

| ABOUT THE FU                          | IND                | PORTFOLIO AS ON 30th June 2019                  | 9              |                                           |                                         |
|---------------------------------------|--------------------|-------------------------------------------------|----------------|-------------------------------------------|-----------------------------------------|
| OBJECTIVE                             |                    | SECURITIES                                      | HOLDINGS       | SECTO                                     | ORAL ALLOCATION                         |
| To maximise participation in an act   |                    | MONEY MARKET INSTRUMENTS & NCA                  | 6.86%          |                                           | 2                                       |
| diversified equity portfolio of funda |                    |                                                 |                | BFSI                                      | 24.68%                                  |
| blue-chip companies while using de    |                    | SECURITIES                                      | HOLDINGS       | Chemical Products                         | 5.61%                                   |
| safeguard the interest of the policyl | nolder.            | EQUITY                                          | 93.14%         | Civil Engineering                         | 3.78%                                   |
|                                       |                    | Reliance Industries Ltd.                        | 7.98%          |                                           | -                                       |
| STRATEGY                              |                    | Kotak Mahindra MF - Kotak Banking ETF           | 6.60%          | Coke & Refined Petroleum                  | 9.99%                                   |
| Investment in equities and debt       |                    | HDFC Ltd.                                       | 6.03%          | Computer Programming                      | 10.82%                                  |
| instruments.                          |                    | HDFC Bank Ltd.                                  | 5.46%          | Infrastructure & Housing                  | 2.39%                                   |
|                                       |                    | Infosys Technologies Ltd.                       | 5.36%          | Motor Vehicles                            | 5.69%                                   |
| Fund Manager Details                  |                    | ITC Ltd.                                        | 4.70%          | Non-metallic Minerals                     | 2.17%                                   |
| Fund Manager No.                      | Of Funds Managed   | ICICI Bank Ltd.                                 | 3.83%          |                                           | -                                       |
| Equit                                 | y Debt Hybrid      | Larsen & Toubro Ltd.                            | 3.78%          | Pharmaceuticals                           | 2.50%                                   |
| Niraj Kumar 5                         | 4 7                | Hindustan Unilever                              | 3.62%          | Tobacco                                   | 4.70%                                   |
| Srijan Sinha 5                        | - 7                | TATA Consultancy Services Ltd.                  | 3.55%          | Other                                     | 27.67%                                  |
|                                       |                    | Maruti Suzuki India Ltd.                        | 2.17%          |                                           | ]                                       |
| ASSET ALLOCATION                      |                    | Kotak Mahindra Bank Ltd.                        | 2.17%          |                                           |                                         |
| Composition Min                       | . Max. Actual      | Axis Bank Ltd.                                  | 1.82%          | D                                         | ebt Rating Profile                      |
| Money Market Instruments,             |                    | Sun Pharmaceuticals Industries Ltd.             | 1.70%          |                                           |                                         |
|                                       | 00% 100.00% 6.85%  | Mahindra and Mahindra Ltd.                      | 1.58%          |                                           |                                         |
| Corporate Bonds                       |                    | Reliance ETF Bank BeES                          | 1.52%          |                                           |                                         |
| Equity 0.                             | 00% 100.00% 93.14% | Kotak PSU Bank ETF                              | 1.46%          |                                           |                                         |
|                                       |                    | Asian Paints Ltd.                               | 1.46%          |                                           |                                         |
|                                       |                    | IndusInd Bank Ltd.                              | 1.35%          |                                           |                                         |
| RISK RETURN PROFILE<br>Risk           | High               | State Bank of India                             | 1.24%          |                                           | 100.00%                                 |
|                                       | High               | Britannia Industries Ltd.<br>Future Retail Ltd. | 1.22%<br>1.21% |                                           |                                         |
| Return                                | High               | Yes Bank Ltd.                                   | 1.21%          |                                           | <b>-</b> 000                            |
| DATE OF INCEPTION                     |                    | GAIL (India) Ltd.                               | 1.13%          | PENCHMARK C                               | OMPARISON (CAGR RETURN)                 |
| 12th October 2009                     |                    | Eicher Motors Ltd.                              | 1.07%          | BENCHWARK C                               | OWITAKISON (CAGK KETUKN)                |
| 12th October 2009                     |                    | Other                                           | 20.01%         |                                           |                                         |
| FUND PERFORMANCE as on                |                    | ouci                                            | 20.0170        |                                           |                                         |
| 30th June 2019                        |                    |                                                 |                | 14.00% 12.46%<br>12.00% 0.77% 10.809      | » 11.27% 10.03%                         |
| Returns since Publication of NAV      |                    |                                                 |                | 12.00% 9.77%<br>10.00% 9.77%              | 9.80%<br>7.82%<br>8.53%<br>7.52%        |
| Absolute Return                       | 111.44%            | -                                               |                | 8.00% -                                   | 7.82%                                   |
| Simple Annual Return                  | 11.55%             |                                                 |                | 6.00% -                                   |                                         |
| CAGR Return                           | 8.07%              |                                                 |                | 4.00% -                                   |                                         |
|                                       | 0.0770             | 1                                               |                | 2.00% -                                   |                                         |
| NAV as on 30th June 2019              |                    |                                                 |                | 0.00%                                     |                                         |
| 21.14446946                           |                    |                                                 |                | -2.00% - Since 3 Year<br>-4.00% Inception | 2 Year 1 Year 6 Months 1 Month          |
|                                       |                    |                                                 |                | -4.00% - meeption                         | -1.12%                                  |
| AUM as on 30th June 2019 (Rs. In I    | Lakhs)             |                                                 |                |                                           |                                         |
| 1,766.68                              |                    |                                                 |                | Benchmark                                 | FUTURE DYNAMIC GROWTH FUND              |
|                                       |                    |                                                 |                |                                           |                                         |
|                                       |                    |                                                 |                |                                           |                                         |
|                                       |                    |                                                 |                | Benchmark : CNX Nifty                     |                                         |
|                                       |                    |                                                 |                |                                           | FUND - NAV                              |
| ASSET ALLOCA                          | TION               |                                                 |                |                                           |                                         |
|                                       | Money              |                                                 |                | 24.00 -                                   |                                         |
|                                       | Market &           |                                                 |                | 22.00 -<br>20.00 -                        | . And marken                            |
|                                       | NCA, 6.86%         |                                                 |                | 18.00 -                                   | and the second second                   |
|                                       |                    |                                                 |                | 16.00 -<br>14.00 -                        | ~~~~~~~~~~~~~~~~~~~~~~~~~~~~~~~~~~~~~~  |
|                                       |                    |                                                 |                | 12.00 -                                   | 101000                                  |
| EQU,                                  |                    |                                                 |                | 10.00                                     | · · · · · ·                             |
| 93.14%                                |                    |                                                 |                | 800000000000000000000000000000000000000   | 100mmm444400000000000000000000000000000 |
|                                       |                    |                                                 |                |                                           |                                         |
|                                       |                    |                                                 |                |                                           |                                         |
|                                       |                    |                                                 |                |                                           |                                         |
| <u>I</u>                              |                    | <b>I</b>                                        |                |                                           |                                         |