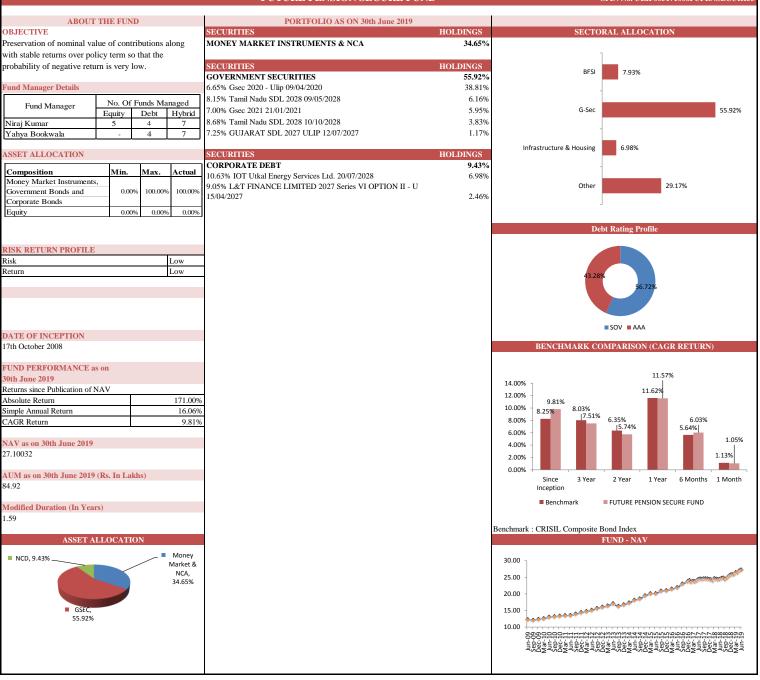

### FUTURE BALANCE FUND

SFIN No. ULIF003180708FUTBALANCE133

| OBJECTIVE                      |                                | PORTFOLIO AS ON 30th June 2019 SECURITIES                                    | HOLDINGS | SECTORAL ALLOCATION                                |
|--------------------------------|--------------------------------|------------------------------------------------------------------------------|----------|----------------------------------------------------|
| Fo provide a balanced retur    | en from investing in both      | MONEY MARKET INSTRUMENTS & NCA                                               | 2.35%    |                                                    |
| ixed interest securities as v  | U                              |                                                                              | 210070   | BFSI 24.80%                                        |
|                                | hrough the former and growth   | SECURITIES                                                                   | HOLDINGS |                                                    |
| a capital value through the    | 0                              | GOVERNMENT SECURITIES                                                        | 7.14%    | Chemical Products 2.67%                            |
| 1 0                            | truments to provide liquidity. | 8.83% Central Government 12/12/2041                                          | 2.44%    | Civil Engineering 📕 2.09%                          |
| iivest in money market mst     | ruments to provide inquidity.  | 8.29% West Bengal SDL 2028 21/02/2028                                        | 1.87%    | Coke & Refined Petroleum 5.03%                     |
| TRATEGY                        |                                | 8.29% west Bengal SDL 2028 21/02/2028<br>8.97% Central Government 05/12/2030 | 1.87%    | Computer Programming 5.71%                         |
|                                | al airl farm a miter           |                                                                              |          |                                                    |
| Balances high return and hi    |                                | 8.36% WB SDL 2034 Ulip 13/02/2034                                            | 0.74%    | G-Sec 7.14%                                        |
|                                | provided by fixed interest     | 7.00% Gsec 2021 21/01/2021                                                   | 0.69%    | Infrastructure & Housing 31.25%                    |
| nstruments.                    |                                | Other                                                                        | 0.14%    | Motor Vehicles 3.03%                               |
|                                |                                |                                                                              |          | Pharmaceuticals                                    |
| Fund Manager Details           |                                | SECURITIES                                                                   | HOLDINGS | -                                                  |
|                                | No. Of Funds Managed           | CORPORATE DEBT                                                               | 39.78%   | Tobacco 2.63%                                      |
| Fund Manager                   | Equity Debt Hybrid             | 8.67% Power Finance Corporation Limited 2028-UL 18/11/2028                   | 7.25%    | Other 14.33%                                       |
| Niraj Kumar                    | 5 4 7                          | 10.63% IOT Utkal Energy Services Ltd. 20/09/2028                             | 7.03%    |                                                    |
| Srijan Sinha                   | 5 - 7                          | 10.75% Reliance Capital Ltd. 12/08/2021                                      | 6.22%    |                                                    |
| Yahya Bookwala                 | - 4 7                          | 7.95% SIKKA PORTS & TERMINALS LTD (Previous RPTL) 2026                       |          |                                                    |
| Taliya Bookwala                |                                | 28/10/2026                                                                   | 2.74%    | Debt Rating Profile                                |
|                                |                                | 7.90% SIKKA PORTS & TERMINALS LTD (Previous RPTL) 2026                       |          |                                                    |
|                                |                                | 18/11/2026                                                                   | 2.32%    | 8.46%                                              |
|                                |                                | 10.25% SIKKA PORTS & TERMINALS LTD 2021(Prev RelianceGas                     | -        |                                                    |
|                                |                                | EWPL Amlgtd230818) 22/08/2021                                                | 2.01%    | 17.38%                                             |
| ASSET ALLOCATION               |                                | 9.25% Reliance Jio Infocomm Ltd 2024 17/06/2024                              | 1.88%    |                                                    |
|                                |                                | 9.00% Shriram Transport Finance Company Ltd 2028 - Ulip                      | 1.72%    |                                                    |
| Composition                    | Min. Max. Actual               | 8.75% Indiabulls Housing Finance Ltd 24/09/2021                              | 1.68%    |                                                    |
| Fixed Interest Investments     | 40.00% 70.00% 46.92%           | 8.80% LIC Housing Finance Ltd 2029 25/01/2029                                | 1.45%    |                                                    |
| Money Market and Cash          | 0.00% 30.00% 2.35%             | 8.70% LIC Housing Finance Ltd 2029-ULIP 20/03/2029                           | 1.44%    | 72.55%                                             |
| Equity                         | 30.00% 60.00% 50.69%           | 8.52% Hero FinCorp Ltd. 18/06/2027                                           | 0.97%    |                                                    |
|                                |                                |                                                                              |          |                                                    |
|                                |                                | 9.30% Shriram Transport Finance Co Ltd 2023 Ulip 12/07/2023                  | 0.78%    | SOV AAA AA+ Others                                 |
| RISK RETURN PROFILE            |                                | 9.39% Power Finance Corporation Limited 2029 27/08/2029                      | 0.75%    |                                                    |
| Risk                           | Moderate                       | 8.72% ILFS 2025 - Ulip 21/01/2025                                            | 0.66%    | BENCHMARK COMPARISON (CAGR RETURN)                 |
| Return                         | High                           | 8.7% HDFC Ltd. 18/05/2020                                                    | 0.55%    |                                                    |
|                                |                                | Other                                                                        | 0.33%    |                                                    |
|                                |                                |                                                                              |          | 12.00% 10.51% 10.80%                               |
|                                |                                | SECURITIES                                                                   | HOLDINGS | 10.00% - 9.36% 9.18% 9.69%                         |
|                                |                                | EQUITY                                                                       | 50.69%   | 7.82%                                              |
|                                |                                | Kotak Mahindra MF - Kotak Banking ETF                                        | 4.50%    |                                                    |
| DATE OF INCEPTION              |                                | Reliance Industries Ltd.                                                     | 4.47%    | 6.00% -                                            |
| 8th July 2008                  |                                | HDFC Bank Ltd.                                                               | 3.47%    | 4.00% -                                            |
|                                |                                | HDFC Ltd.                                                                    | 3.30%    | 2.00% -                                            |
| FUND PERFORMANCE as            | on                             | Infosys Technologies Ltd.                                                    | 2.96%    | 0.00%                                              |
| 30th June 2019                 |                                | ITC Ltd.                                                                     | 2.63%    |                                                    |
| Returns since Publication of M | NAV                            | ICICI Bank Ltd.                                                              | 2.57%    | -2.00% Since 3 Year 2 Year 1 Year 6 Months -0.0000 |
| Absolute Return                |                                | Larsen & Toubro Ltd.                                                         | 2.09%    | -0.35                                              |
| Simple Annual Return           | 11.66%                         |                                                                              | 1.96%    |                                                    |
| CAGR Return                    | 7.82%                          |                                                                              | 1.90%    | Benchmark FUTURE BALANCE FUND                      |
|                                | 1.02/0                         | Kotak Mahindra Bank Ltd.                                                     | 1.22%    |                                                    |
| AV as on 30th June 2019        |                                | Maruti Suzuki India Ltd.                                                     | 1.22%    | Benchmark : Nifty + CRISIL Composite Bond Index    |
| 22.69013                       |                                |                                                                              |          | 5 1                                                |
| 2.07015                        |                                | Axis Bank Ltd.                                                               | 1.03%    | + CRISIL Liquid Fund Index                         |
| TIM                            |                                | Sun Pharmaceuticals Industries Ltd.                                          | 0.96%    | FUND - NAV                                         |
| AUM as on 30th June 2019 (     | KS. In Lakhs)                  | Mahindra and Mahindra Ltd.                                                   | 0.87%    |                                                    |
| ,321.92                        |                                | State Bank of India                                                          | 0.84%    | 24.00 -                                            |
|                                |                                | Asian Paints Ltd.                                                            | 0.80%    | 22.00 - 20.00 -                                    |
| Iodified Duration (In Year)    | \$)                            | IndusInd Bank Ltd.                                                           | 0.80%    | 20.00 - 18.00 -                                    |
| .78                            |                                | Kotak PSU Bank ETF                                                           | 0.70%    | 16.00 -                                            |
|                                |                                | Britannia Industries Ltd.                                                    | 0.68%    |                                                    |
| ASSET A                        | LLOCATION                      | Future Retail Ltd.                                                           | 0.65%    |                                                    |
| GSEC,                          | _ Money                        | Eicher Motors Ltd.                                                           | 0.59%    | 8.00 +                                             |
| 7.14%                          | Market &                       | Yes Bank Ltd.                                                                | 0.55%    | 00000000000000000000000000000000000000             |
|                                | NCA, 2.35%                     | Bharat Electronics Ltd.                                                      | 0.54%    | ZON-ZON-ZON-ZON-ZON-ZON-ZON-ZON-ZON-ZON-           |
| EQU,                           |                                | GAIL (India) Ltd.                                                            | 0.53%    |                                                    |
| 50.69%                         | NCD,                           | Other                                                                        | 8.99%    |                                                    |
|                                | 39.78%                         |                                                                              | 0.55770  |                                                    |
|                                |                                |                                                                              |          |                                                    |
|                                |                                |                                                                              |          |                                                    |