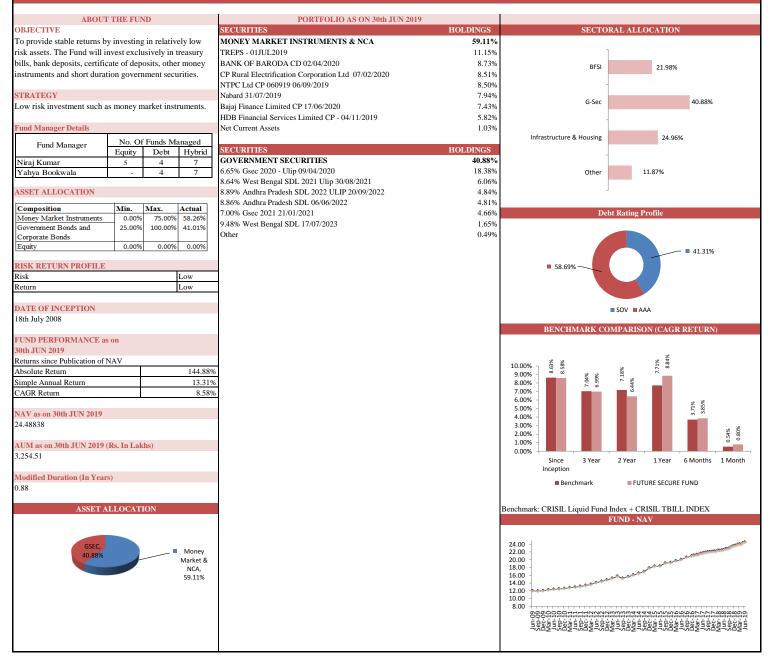

### FUTURE BALANCE FUND

SFIN No. ULIF003180708FUTBALANCE133

| OBJECTIVE                      |                                | PORTFOLIO AS ON 30th June 2019 SECURITIES                                    | HOLDINGS | SECTORAL ALLOCATION                                |
|--------------------------------|--------------------------------|------------------------------------------------------------------------------|----------|----------------------------------------------------|
| Fo provide a balanced retur    | en from investing in both      | MONEY MARKET INSTRUMENTS & NCA                                               | 2.35%    |                                                    |
| ixed interest securities as v  | U                              |                                                                              | 210070   | BFSI 24.80%                                        |
|                                | hrough the former and growth   | SECURITIES                                                                   | HOLDINGS |                                                    |
| a capital value through the    | 0                              | GOVERNMENT SECURITIES                                                        | 7.14%    | Chemical Products 2.67%                            |
| 1 0                            | truments to provide liquidity. | 8.83% Central Government 12/12/2041                                          | 2.44%    | Civil Engineering 📕 2.09%                          |
| iivest in money market mst     | ruments to provide inquidity.  | 8.29% West Bengal SDL 2028 21/02/2028                                        | 1.87%    | Coke & Refined Petroleum 5.03%                     |
| TRATEGY                        |                                | 8.29% west Bengal SDL 2028 21/02/2028<br>8.97% Central Government 05/12/2030 | 1.87%    | Computer Programming 5.71%                         |
|                                | al airl farm a miter           |                                                                              |          |                                                    |
| Balances high return and hi    |                                | 8.36% WB SDL 2034 Ulip 13/02/2034                                            | 0.74%    | G-Sec 7.14%                                        |
|                                | provided by fixed interest     | 7.00% Gsec 2021 21/01/2021                                                   | 0.69%    | Infrastructure & Housing 31.25%                    |
| nstruments.                    |                                | Other                                                                        | 0.14%    | Motor Vehicles 3.03%                               |
|                                |                                |                                                                              |          | Pharmaceuticals                                    |
| Fund Manager Details           |                                | SECURITIES                                                                   | HOLDINGS | -                                                  |
|                                | No. Of Funds Managed           | CORPORATE DEBT                                                               | 39.78%   | Tobacco 2.63%                                      |
| Fund Manager                   | Equity Debt Hybrid             | 8.67% Power Finance Corporation Limited 2028-UL 18/11/2028                   | 7.25%    | Other 14.33%                                       |
| Niraj Kumar                    | 5 4 7                          | 10.63% IOT Utkal Energy Services Ltd. 20/09/2028                             | 7.03%    |                                                    |
| Srijan Sinha                   | 5 - 7                          | 10.75% Reliance Capital Ltd. 12/08/2021                                      | 6.22%    |                                                    |
| Yahya Bookwala                 | - 4 7                          | 7.95% SIKKA PORTS & TERMINALS LTD (Previous RPTL) 2026                       |          |                                                    |
| Taliya Bookwala                |                                | 28/10/2026                                                                   | 2.74%    | Debt Rating Profile                                |
|                                |                                | 7.90% SIKKA PORTS & TERMINALS LTD (Previous RPTL) 2026                       |          |                                                    |
|                                |                                | 18/11/2026                                                                   | 2.32%    | 8.46%                                              |
|                                |                                | 10.25% SIKKA PORTS & TERMINALS LTD 2021(Prev RelianceGas                     | -        |                                                    |
|                                |                                | EWPL Amlgtd230818) 22/08/2021                                                | 2.01%    | 17.38%                                             |
| ASSET ALLOCATION               |                                | 9.25% Reliance Jio Infocomm Ltd 2024 17/06/2024                              | 1.88%    |                                                    |
|                                |                                | 9.00% Shriram Transport Finance Company Ltd 2028 - Ulip                      | 1.72%    |                                                    |
| Composition                    | Min. Max. Actual               | 8.75% Indiabulls Housing Finance Ltd 24/09/2021                              | 1.68%    |                                                    |
| Fixed Interest Investments     | 40.00% 70.00% 46.92%           | 8.80% LIC Housing Finance Ltd 2029 25/01/2029                                | 1.45%    |                                                    |
| Money Market and Cash          | 0.00% 30.00% 2.35%             | 8.70% LIC Housing Finance Ltd 2029-ULIP 20/03/2029                           | 1.44%    | 72.55%                                             |
| Equity                         | 30.00% 60.00% 50.69%           | 8.52% Hero FinCorp Ltd. 18/06/2027                                           | 0.97%    |                                                    |
|                                |                                |                                                                              |          |                                                    |
|                                |                                | 9.30% Shriram Transport Finance Co Ltd 2023 Ulip 12/07/2023                  | 0.78%    | SOV AAA AA+ Others                                 |
| RISK RETURN PROFILE            |                                | 9.39% Power Finance Corporation Limited 2029 27/08/2029                      | 0.75%    |                                                    |
| Risk                           | Moderate                       | 8.72% ILFS 2025 - Ulip 21/01/2025                                            | 0.66%    | BENCHMARK COMPARISON (CAGR RETURN)                 |
| Return                         | High                           | 8.7% HDFC Ltd. 18/05/2020                                                    | 0.55%    |                                                    |
|                                |                                | Other                                                                        | 0.33%    |                                                    |
|                                |                                |                                                                              |          | 12.00% 10.51% 10.80%                               |
|                                |                                | SECURITIES                                                                   | HOLDINGS | 10.00% - 9.36% 9.18% 9.69%                         |
|                                |                                | EQUITY                                                                       | 50.69%   | 7.82%                                              |
|                                |                                | Kotak Mahindra MF - Kotak Banking ETF                                        | 4.50%    |                                                    |
| DATE OF INCEPTION              |                                | Reliance Industries Ltd.                                                     | 4.47%    | 6.00% -                                            |
| 8th July 2008                  |                                | HDFC Bank Ltd.                                                               | 3.47%    | 4.00% -                                            |
|                                |                                | HDFC Ltd.                                                                    | 3.30%    | 2.00% -                                            |
| FUND PERFORMANCE as            | on                             | Infosys Technologies Ltd.                                                    | 2.96%    | 0.00%                                              |
| 30th June 2019                 |                                | ITC Ltd.                                                                     | 2.63%    |                                                    |
| Returns since Publication of M | NAV                            | ICICI Bank Ltd.                                                              | 2.57%    | -2.00% Since 3 Year 2 Year 1 Year 6 Months -0.0000 |
| Absolute Return                |                                | Larsen & Toubro Ltd.                                                         | 2.09%    | -0.35                                              |
| Simple Annual Return           | 11.66%                         |                                                                              | 1.96%    |                                                    |
| CAGR Return                    | 7.82%                          |                                                                              | 1.90%    | Benchmark FUTURE BALANCE FUND                      |
|                                | 1.02/0                         | Kotak Mahindra Bank Ltd.                                                     | 1.22%    |                                                    |
| AV as on 30th June 2019        |                                | Maruti Suzuki India Ltd.                                                     | 1.22%    | Benchmark : Nifty + CRISIL Composite Bond Index    |
| 22.69013                       |                                |                                                                              |          | 5 1                                                |
| 2.07015                        |                                | Axis Bank Ltd.                                                               | 1.03%    | + CRISIL Liquid Fund Index                         |
| TIM                            |                                | Sun Pharmaceuticals Industries Ltd.                                          | 0.96%    | FUND - NAV                                         |
| AUM as on 30th June 2019 (     | KS. In Lakhs)                  | Mahindra and Mahindra Ltd.                                                   | 0.87%    |                                                    |
| ,321.92                        |                                | State Bank of India                                                          | 0.84%    | 24.00 -                                            |
|                                |                                | Asian Paints Ltd.                                                            | 0.80%    | 22.00 - 20.00 -                                    |
| Iodified Duration (In Year)    | \$)                            | IndusInd Bank Ltd.                                                           | 0.80%    | 20.00 - 18.00 -                                    |
| .78                            |                                | Kotak PSU Bank ETF                                                           | 0.70%    | 16.00 -                                            |
|                                |                                | Britannia Industries Ltd.                                                    | 0.68%    |                                                    |
| ASSET A                        | LLOCATION                      | Future Retail Ltd.                                                           | 0.65%    |                                                    |
| GSEC,                          | _ Money                        | Eicher Motors Ltd.                                                           | 0.59%    | 8.00 +                                             |
| 7.14%                          | Market &                       | Yes Bank Ltd.                                                                | 0.55%    | 00000000000000000000000000000000000000             |
|                                | NCA, 2.35%                     | Bharat Electronics Ltd.                                                      | 0.54%    | ZON-ZON-ZON-ZON-ZON-ZON-ZON-ZON-ZON-ZON-           |
| EQU,                           |                                | GAIL (India) Ltd.                                                            | 0.53%    |                                                    |
| 50.69%                         | NCD,                           | Other                                                                        | 8.99%    |                                                    |
|                                | 39.78%                         |                                                                              | 0.55770  |                                                    |
|                                |                                |                                                                              |          |                                                    |
|                                |                                |                                                                              |          |                                                    |