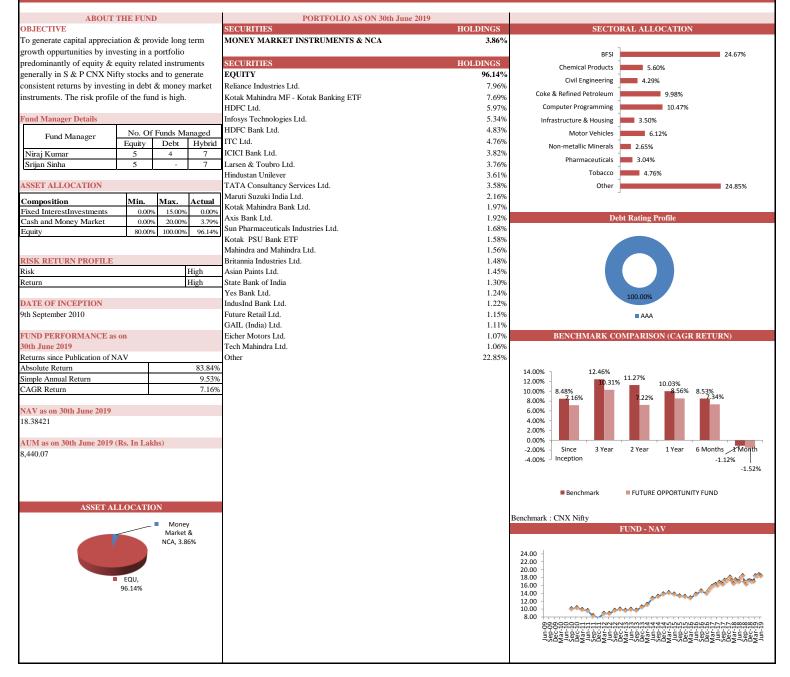

| 000000000000000000000000000000000000000 | 00000    |
| 1                                 |                          |                                       |          |                                         | Jun-Jun- |
| 1                                 |                          |                                       |          |                                         | . 75 .   |
|                                   |                          |                                       |          |                                         |          |
|                                   |                          |                                       |          |                                         |          |

#### FUTURE OPPORTUNITY FUND

SFIN No. ULIF012090910FUTOPPORTU133



### FUTURE DYNAMIC GROWTH FUND

SFIN No. ULIF009121009FUTDYNAGTH133

| ABOUT THE FU                          | IND                | PORTFOLIO AS ON 30th June 2019                  | 9              |                                           |                                         |
|---------------------------------------|--------------------|-------------------------------------------------|----------------|-------------------------------------------|-----------------------------------------|
| OBJECTIVE                             |                    | SECURITIES                                      | HOLDINGS       | SECTO                                     | ORAL ALLOCATION                         |
| To maximise participation in an act   |                    | MONEY MARKET INSTR