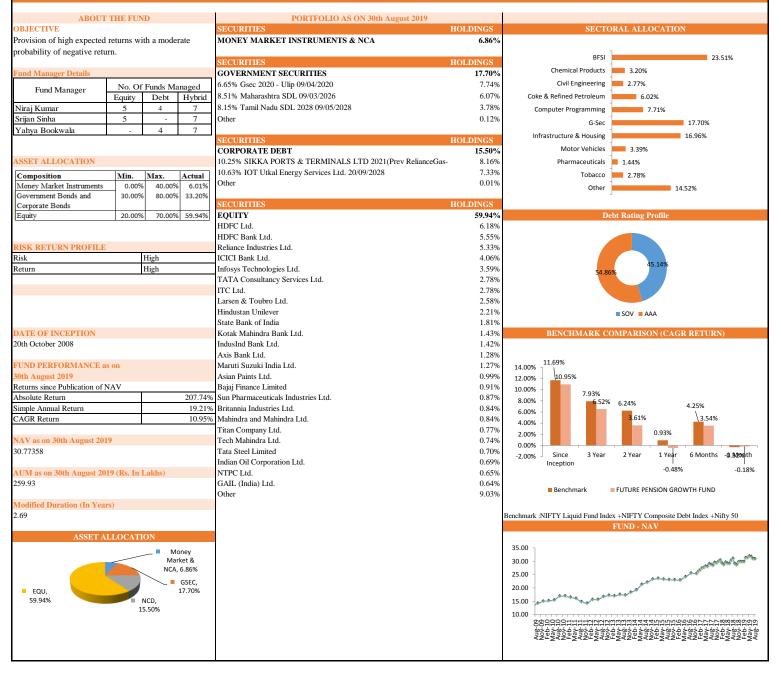

### PERFORMANCE AT A GLANCE

|                   |        |                            | Future Secure                                       |                      |                                                            | Future Income                                                                  |                                                                                                                  |                                           | Future Balar            | ce                                                   | Fu                                       | uture Maximise             |      |
|-------------------|--------|----------------------------|-----------------------------------------------------|----------------------|------------------------------------------------------------|--------------------------------------------------------------------------------|------------------------------------------------------------------------------------------------------------------|-------------------------------------------|-------------------------|------------------------------------------------------|------------------------------------------|----------------------------|------|
| INDIVIDU          | IAL    | Absolute<br>Return         | Simple<br>Annual<br>Return                          | CAGR                 | Absolute Return                                            | Simple<br>Annual<br>Return                                                     | CAGR                                                                                                             | Absolute<br>Return                        | Simple Annual<br>Return | CAGR                                                 | Absolute<br>Return                       | Simple<br>Annual<br>Return | CAC  |
| Since Inception 1 |        | 148.04%                    | 13.40%                                              | 8.57%                | 173.65%                                                    | 15.72%                                                                         | 9.54%                                                                                                            | 116.95%                                   | 10.58%                  | 7.26%                                                | 140.56%                                  | 12.72%                     | 8.2  |
|                   |        | Fut                        | ure Pension Sec                                     | ure                  | Fut                                                        | ture Pension Bala                                                              | ance                                                                                                             |                                           | Future Pension (        | Growth                                               | Futu                                     | re Pension Act             | ve   |
| INDIVIDU          | IAL    | Absolute<br>Return         | Simple<br>Annual<br>Return                          | CAGR                 | Absolute Return                                            | Simple<br>Annual<br>Return                                                     | CAGR                                                                                                             | Absolute<br>Return                        | Simple Annual<br>Return | CAGR                                                 | Absolute<br>Return                       | Simple<br>Annual<br>Return | CAC  |
| Since Ince        | ption  | 174.56%                    | 16.14%                                              | 9.79%                | 184.26%                                                    | 17.03%                                                                         | 10.14%                                                                                                           | 207.74%                                   | 19.21%                  | 10.95%                                               | 242.51%                                  | 22.42%                     | 12.0 |
|                   | Futu   | re Group Secu<br>Simple    |                                                     | IN                   | DIVIDUAL                                                   | Fut                                                                            | ure Dynamic Growth<br>Simple Annual                                                                              |                                           |                         |                                                      | Fut                                      | ure Midcap Fur<br>Simple   |      |
|                   | Return | Annual                     | CAGR                                                |                      | -                                                          | Return                                                                         | Return                                                                                                           | CAGR                                      |                         |                                                      | Return                                   | Annual<br>Return           | CA   |
|                   |        | Return                     |                                                     | Sin                  | a Incontion                                                | 07.400/                                                                        | 0.000/                                                                                                           | 7 4 50/                                   |                         | Olara Incention                                      | 0.000/                                   |                            |      |
| Since Inception   | 18.11% |                            | N.A.                                                | Sind                 | ce Inception                                               | 97.10%                                                                         | 9.89%                                                                                                            | 7.15%                                     |                         | Since Inception                                      | -0.26%                                   | N.A.                       | N.A. |
| ince Inception    |        |                            | N.A.                                                |                      |                                                            | Futur                                                                          | e NAV Guarantee Fu                                                                                               |                                           |                         | Since Inception                                      | -0.26%                                   | N.A.                       | N.A. |
| ince Inception    |        |                            | N.A.                                                |                      | DIVIDUAL                                                   |                                                                                | <u> </u>                                                                                                         |                                           |                         | Since Inception                                      |                                          |                            | N.A. |
| ince Inception    |        |                            | N.A.                                                | IN                   |                                                            | Futur<br>Absolute                                                              | e NAV Guarantee Fu<br>Simple Annual                                                                              | nd                                        |                         |                                                      |                                          |                            | N.A. |
| Since Inception   |        |                            |                                                     | IN                   | DIVIDUAL                                                   | Futur<br>Absolute<br>Return<br>64.40%                                          | e NAV Guarantee Fu<br>Simple Annual<br>Return<br>6.96%                                                           | nd<br>CAGR<br>5.52%                       |                         | HighestNAVGuar                                       | ranteed 16.4                             | .757                       | N.A. |
|                   | 18.11% |                            | N.A.<br>Future Apex<br>Simple<br>Annual<br>Return   | IN                   | DIVIDUAL                                                   | Futur<br>Absolute<br>Return<br>64.40%                                          | e NAV Guarantee Fu<br>Simple Annual<br>Return                                                                    | nd<br>CAGR<br>5.52%                       |                         | HighestNAVGuar                                       |                                          | .757                       | N.A. |
| · ·               | 18.11% | N.A.<br>Absolute           | Future Apex<br>Simple<br>Annual                     | IN<br>Abs            | DIVIDUAL<br>solute Return                                  | Futur<br>Absolute<br>Return<br>64.40%<br>Futur<br>Absolute                     | e NAV Guarantee Fu<br>Simple Annual<br>Return<br>6.96%<br>re Opportunity Fur<br>Simple Annual                    | nd<br>CAGR<br>5.52%                       | Since Inception         | HighestNAVGuar                                       | anteed 16.4                              | 757<br>Id                  | N.A. |
| INDIVIDU          | 18.11% | N.A.<br>Absolute<br>Return | Future Apex<br>Simple<br>Annual<br>Return           | IN<br>Abs<br>CAGR    | DIVIDUAL<br>solute Return<br>INDIVIDUAL<br>Since Inception | Futur<br>Absolute<br>Return<br>64.40%<br>Futur<br>Absolute<br>Return<br>70.39% | e NAV Guarantee Fu<br>Simple Annual<br>Return<br>6.96%<br>re Opportunity Fur<br>Simple Annual<br>Return<br>7.85% | nd<br>CAGR<br>5.52%                       |                         | HighestNAVGuar<br>Group<br>Absolute Return<br>19.97% | Income Fun<br>Simple<br>Annual<br>Return | r57<br>Id<br>CAGR          | N.A. |
| INDIVIDU          | 18.11% | N.A.<br>Absolute<br>Return | Future Apex<br>Simple<br>Annual<br>Return<br>11.03% | Abs<br>CAGR<br>7.79% | DIVIDUAL<br>solute Return<br>INDIVIDUAL<br>Since Inception | Futur<br>Absolute<br>Return<br>64.40%<br>Futur<br>Absolute<br>Return<br>70.39% | e NAV Guarantee Fu<br>Simple Annual<br>Return<br>6.96%<br>re Opportunity Fur<br>Simple Annual<br>Return<br>7.85% | nd<br>CAGR<br>5.52%<br>d<br>CAGR<br>6.12% | Future Group Ma         | HighestNAVGuar<br>Group<br>Absolute Return<br>19.97% | Income Fun<br>Simple<br>Annual<br>Return | r57<br>Id<br>CAGR          | N.A  |
| INDIVIDU          | 18.11% | N.A.<br>Absolute<br>Return | Future Apex<br>Simple<br>Annual<br>Return           | Abs<br>CAGR<br>7.79% | DIVIDUAL<br>solute Return<br>INDIVIDUAL<br>Since Inception | Futur<br>Absolute<br>Return<br>64.40%<br>Futur<br>Absolute<br>Return<br>70.39% | e NAV Guarantee Fu<br>Simple Annual<br>Return<br>6.96%<br>re Opportunity Fur<br>Simple Annual<br>Return<br>7.85% | nd<br>CAGR<br>5.52%                       |                         | HighestNAVGuar<br>Group<br>Absolute Return<br>19.97% | Income Fun<br>Simple<br>Annual<br>Return | r57<br>Id<br>CAGR          | N.A  |