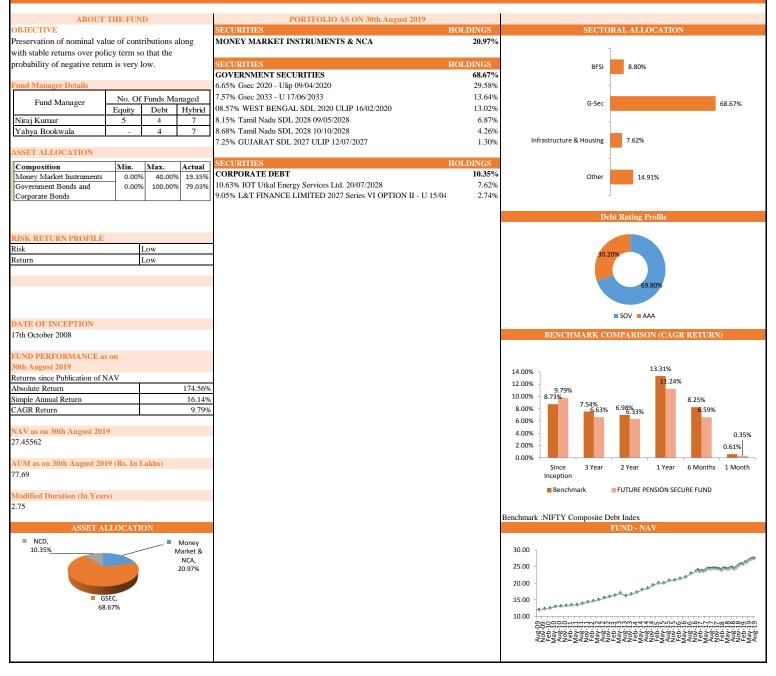

### PERFORMANCE AT A GLANCE

|                   |        |                            | Future Secure                                       |                      |                                                            | Future Income                                                                  |                                                                                                                  |                                           | Future Balar            | ce                                                   | Fu                                       | uture Maximise             |      |
|-------------------|--------|----------------------------|-----------------------------------------------------|----------------------|------------------------------------------------------------|--------------------------------------------------------------------------------|------------------------------------------------------------------------------------------------------------------|-------------------------------------------|-------------------------|------------------------------------------------------|------------------------------------------|----------------------------|------|
| INDIVIDU          | IAL    | Absolute<br>Return         | Simple<br>Annual<br>Return                          | CAGR                 | Absolute Return                                            | Simple<br>Annual<br>Return                                                     | CAGR                                                                                                             | Absolute<br>Return                        | Simple Annual<br>Return | CAGR                                                 | Absolute<br>Return                       | Simple<br>Annual<br>Return | CAC  |
| Since Inception 1 |        | 148.04%                    | 13.40%                                              | 8.57%                | 173.65%                                                    | 15.72%                                                                         | 9.54%                                                                                                            | 116.95%                                   | 10.58%                  | 7.26%                                                | 140.56%                                  | 12.72%                     | 8.2  |
|                   |        | Fut                        | ure Pension Sec                                     | ure                  | Fut                                                        | ture Pension Bala                                                              | ance                                                                                                             |                                           | Future Pension (        | Growth                                               | Futu                                     | re Pension Act             | ve   |
| INDIVIDU          | IAL    | Absolute<br>Return         | Simple<br>Annual<br>Return                          | CAGR                 | Absolute Return                                            | Simple<br>Annual<br>Return                                                     | CAGR                                                                                                             | Absolute<br>Return                        | Simple Annual<br>Return | CAGR                                                 | Absolute<br>Return                       | Simple<br>Annual<br>Return | CAC  |
| Since Ince        | ption  | 174.56%                    | 16.14%                                              | 9.79%                | 184.26%                                                    | 17.03%                                                                         | 10.14%                                                                                                           | 207.74%                                   | 19.21%                  | 10.95%                                               | 242.51%                                  | 22.42%                     | 12.0 |
|                   | Futu   | re Group Secu<br>Simple    |                                                     | IN                   | DIVIDUAL                                                   | Fut                                                                            | ure Dynamic Growth<br>Simple Annual                                                                              |                                           |                         |                                                      | Fut                                      | ure Midcap Fur<br>Simple   |      |
|                   | Return | Annual                     | CAGR                                                |                      | -                                                          | Return                                                                         | Return                                                                                                           | CAGR                                      |                         |                                                      | Return                                   | Annual<br>Return           | CA   |
|                   |        | Return                     |                                                     | Sin                  | a Incontion                                                | 07.400/                                                                        | 0.000/                                                                                                           | 7 4 50/                                   |                         | Olara Incention                                      | 0.000/                                   |                            |      |
| Since Inception   | 18.11% |                            | N.A.                                                | Sind                 | ce Inception                                               | 97.10%                                                                         | 9.89%                                                                                                            | 7.15%                                     |                         | Since Inception                                      | -0.26%                                   | N.A.                       | N.A. |
| ince Inception    |        |                            | N.A.                                                |                      |                                                            | Futur                                                                          | e NAV Guarantee Fu                                                                                               |                                           |                         | Since Inception                                      | -0.26%                                   | N.A.                       | N.A. |
| ince Inception    |        |                            | N.A.                                                |                      | DIVIDUAL                                                   |                                                                                | <u> </u>                                                                                                         |                                           |                         | Since Inception                                      |                                          |                            | N.A. |
| ince Inception    |        |                            | N.A.                                                | IN                   |                                                            | Futur<br>Absolute                                                              | e NAV Guarantee Fu<br>Simple Annual                                                                              | nd                                        |                         |                                                      |                                          |                            | N.A. |
| Since Inception   |        |                            |                                                     | IN                   | DIVIDUAL                                                   | Futur<br>Absolute<br>Return<br>64.40%                                          | e NAV Guarantee Fu<br>Simple Annual<br>Return<br>6.96%                                                           | nd<br>CAGR<br>5.52%                       |                         | HighestNAVGuar                                       | ranteed 16.4                             | .757                       | N.A. |
|                   | 18.11% |                            | N.A.<br>Future Apex<br>Simple<br>Annual<br>Return   | IN                   | DIVIDUAL                                                   | Futur<br>Absolute<br>Return<br>64.40%                                          | e NAV Guarantee Fu<br>Simple Annual<br>Return                                                                    | nd<br>CAGR<br>5.52%                       |                         | HighestNAVGuar                                       |                                          | .757                       | N.A. |
| · ·               | 18.11% | N.A.<br>Absolute           | Future Apex<br>Simple<br>Annual                     | IN<br>Abs            | DIVIDUAL<br>solute Return                                  | Futur<br>Absolute<br>Return<br>64.40%<br>Futur<br>Absolute                     | e NAV Guarantee Fu<br>Simple Annual<br>Return<br>6.96%<br>re Opportunity Fur<br>Simple Annual                    | nd<br>CAGR<br>5.52%                       | Since Inception         | HighestNAVGuar                                       | anteed 16.4                              | 757<br>Id                  | N.A. |
| INDIVIDU          | 18.11% | N.A.<br>Absolute<br>Return | Future Apex<br>Simple<br>Annual<br>Return           | IN<br>Abs<br>CAGR    | DIVIDUAL<br>solute Return<br>INDIVIDUAL<br>Since Inception | Futur<br>Absolute<br>Return<br>64.40%<br>Futur<br>Absolute<br>Return<br>70.39% | e NAV Guarantee Fu<br>Simple Annual<br>Return<br>6.96%<br>re Opportunity Fur<br>Simple Annual<br>Return<br>7.85% | nd<br>CAGR<br>5.52%                       |                         | HighestNAVGuar<br>Group<br>Absolute Return<br>19.97% | Income Fun<br>Simple<br>Annual<br>Return | r57<br>Id<br>CAGR          | N.A. |
| INDIVIDU          | 18.11% | N.A.<br>Absolute<br>Return | Future Apex<br>Simple<br>Annual<br>Return<br>11.03% | Abs<br>CAGR<br>7.79% | DIVIDUAL<br>solute Return<br>INDIVIDUAL<br>Since Inception | Futur<br>Absolute<br>Return<br>64.40%<br>Futur<br>Absolute<br>Return<br>70.39% | e NAV Guarantee Fu<br>Simple Annual<br>Return<br>6.96%<br>re Opportunity Fur<br>Simple Annual<br>Return<br>7.85% | nd<br>CAGR<br>5.52%<br>d<br>CAGR<br>6.12% | Future Group Ma         | HighestNAVGuar<br>Group<br>Absolute Return<br>19.97% | Income Fun<br>Simple<br>Annual<br>Return | r57<br>Id<br>CAGR          | N.A  |
| INDIVIDU          | 18.11% | N.A.<br>Absolute<br>Return | Future Apex<br>Simple<br>Annual<br>Return           | Abs<br>CAGR<br>7.79% | DIVIDUAL<br>solute Return<br>INDIVIDUAL<br>Since Inception | Futur<br>Absolute<br>Return<br>64.40%<br>Futur<br>Absolute<br>Return<br>70.39% | e NAV Guarantee Fu<br>Simple Annual<br>Return<br>6.96%<br>re Opportunity Fur<br>Simple Annual<br>Return<br>7.85% | nd<br>CAGR<br>5.52%                       |                         | HighestNAVGuar<br>Group<br>Absolute Return<br>19.97% | Income Fun<br>Simple<br>Annual<br>Return | r57<br>Id<br>CAGR          | N.A  |