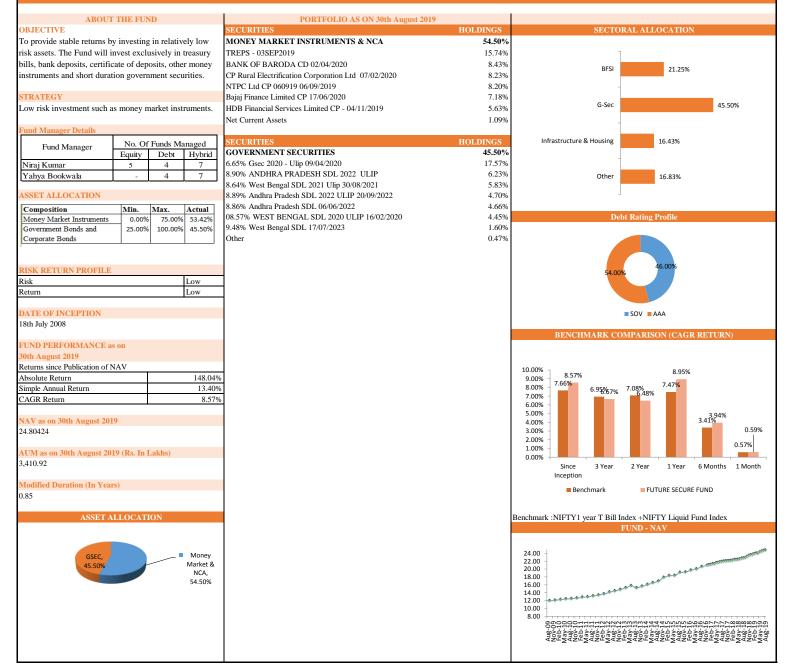

### PERFORMANCE AT A GLANCE

|                   |        |                            | Future Secure                                       |                      |                                                            | Future Income                                                                  |                                                                                                                  |                                           | Future Balar            | ce                                                   | Fu                                       | uture Maximise             |      |
|-------------------|--------|----------------------------|-----------------------------------------------------|----------------------|------------------------------------------------------------|--------------------------------------------------------------------------------|------------------------------------------------------------------------------------------------------------------|-------------------------------------------|-------------------------|------------------------------------------------------|------------------------------------------|----------------------------|------|
| INDIVIDU          | IAL    | Absolute<br>Return         | Simple<br>Annual<br>Return                          | CAGR                 | Absolute Return                                            | Simple<br>Annual<br>Return                                                     | CAGR                                                                                                             | Absolute<br>Return                        | Simple Annual<br>Return | CAGR                                                 | Absolute<br>Return                       | Simple<br>Annual<br>Return | CAC  |
| Since Inception 1 |        | 148.04%                    | 13.40%                                              | 8.57%                | 173.65%                                                    | 15.72%                                                                         | 9.54%                                                                                                            | 116.95%                                   | 10.58%                  | 7.26%                                                | 140.56%                                  | 12.72%                     | 8.2  |
|                   |        | Fut                        | ure Pension Sec                                     | ure                  | Fut                                                        | ture Pension Bala                                                              | ance                                                                                                             |                                           | Future Pension (        | Growth                                               | Futu                                     | re Pension Act             | ve   |
| INDIVIDU          | IAL    | Absolute<br>Return         | Simple<br>Annual<br>Return                          | CAGR                 | Absolute Return                                            | Simple<br>Annual<br>Return                                                     | CAGR                                                                                                             | Absolute<br>Return                        | Simple Annual<br>Return | CAGR                                                 | Absolute<br>Return                       | Simple<br>Annual<br>Return | CAC  |
| Since Ince        | ption  | 174.56%                    | 16.14%                                              | 9.79%                | 184.26%                                                    | 17.03%                                                                         | 10.14%                                                                                                           | 207.74%                                   | 19.21%                  | 10.95%                                               | 242.51%                                  | 22.42%                     | 12.0 |
|                   | Futu   | re Group Secu<br>Simple    |                                                     | IN                   | DIVIDUAL                                                   | Fut                                                                            | ure Dynamic Growth<br>Simple Annual                                                                              |                                           |                         |                                                      | Fut                                      | ure Midcap Fur<br>Simple   |      |
|                   | Return | Annual                     | CAGR                                                |                      | -                                                          | Return                                                                         | Return                                                                                                           | CAGR                                      |                         |                                                      | Return                                   | Annual<br>Return           | CA   |
|                   |        | Return                     |                                                     | Sin                  | a Incontion                                                | 07.400/                                                                        | 0.000/                                                                                                           | 7 4 50/                                   |                         | Olara Incention                                      | 0.000/                                   |                            |      |
| Since Inception   | 18.11% |                            | N.A.                                                | Sind                 | ce Inception                                               | 97.10%                                                                         | 9.89%                                                                                                            | 7.15%                                     |                         | Since Inception                                      | -0.26%                                   | N.A.                       | N.A. |
| ince Inception    |        |                            | N.A.                                                |                      |                                                            | Futur                                                                          | e NAV Guarantee Fu                                                                                               |                                           |                         | Since Inception                                      | -0.26%                                   | N.A.                       | N.A. |
| ince Inception    |        |                            | N.A.                                                |                      | DIVIDUAL                                                   |                                                                                | <u> </u>                                                                                                         |                                           |                         | Since Inception                                      |                                          |                            | N.A. |
| ince Inception    |        |                            | N.A.                                                | IN                   |                                                            | Futur<br>Absolute                                                              | e NAV Guarantee Fu<br>Simple Annual                                                                              | nd                                        |                         |                                                      |                                          |                            | N.A. |
| Since Inception   |        |                            |                                                     | IN                   | DIVIDUAL                                                   | Futur<br>Absolute<br>Return<br>64.40%                                          | e NAV Guarantee Fu<br>Simple Annual<br>Return<br>6.96%                                                           | nd<br>CAGR<br>5.52%                       |                         | HighestNAVGuar                                       | ranteed 16.4                             | .757                       | N.A. |
|                   | 18.11% |                            | N.A.<br>Future Apex<br>Simple<br>Annual<br>Return   | IN                   | DIVIDUAL                                                   | Futur<br>Absolute<br>Return<br>64.40%                                          | e NAV Guarantee Fu<br>Simple Annual<br>Return                                                                    | nd<br>CAGR<br>5.52%                       |                         | HighestNAVGuar                                       |                                          | .757                       | N.A. |
| · ·               | 18.11% | N.A.<br>Absolute           | Future Apex<br>Simple<br>Annual                     | IN<br>Abs            | DIVIDUAL<br>solute Return                                  | Futur<br>Absolute<br>Return<br>64.40%<br>Futur<br>Absolute                     | e NAV Guarantee Fu<br>Simple Annual<br>Return<br>6.96%<br>re Opportunity Fur<br>Simple Annual                    | nd<br>CAGR<br>5.52%                       | Since Inception         | HighestNAVGuar                                       | anteed 16.4                              | 757<br>Id                  | N.A. |
| INDIVIDU          | 18.11% | N.A.<br>Absolute<br>Return | Future Apex<br>Simple<br>Annual<br>Return           | IN<br>Abs<br>CAGR    | DIVIDUAL<br>solute Return<br>INDIVIDUAL<br>Since Inception | Futur<br>Absolute<br>Return<br>64.40%<br>Futur<br>Absolute<br>Return<br>70.39% | e NAV Guarantee Fu<br>Simple Annual<br>Return<br>6.96%<br>re Opportunity Fur<br>Simple Annual<br>Return<br>7.85% | nd<br>CAGR<br>5.52%                       |                         | HighestNAVGuar<br>Group<br>Absolute Return<br>19.97% | Income Fun<br>Simple<br>Annual<br>Return | r57<br>Id<br>CAGR          | N.A. |
| INDIVIDU          | 18.11% | N.A.<br>Absolute<br>Return | Future Apex<br>Simple<br>Annual<br>Return<br>11.03% | Abs<br>CAGR<br>7.79% | DIVIDUAL<br>solute Return<br>INDIVIDUAL<br>Since Inception | Futur<br>Absolute<br>Return<br>64.40%<br>Futur<br>Absolute<br>Return<br>70.39% | e NAV Guarantee Fu<br>Simple Annual<br>Return<br>6.96%<br>re Opportunity Fur<br>Simple Annual<br>Return<br>7.85% | nd<br>CAGR<br>5.52%<br>d<br>CAGR<br>6.12% | Future Group Ma         | HighestNAVGuar<br>Group<br>Absolute Return<br>19.97% | Income Fun<br>Simple<br>Annual<br>Return | r57<br>Id<br>CAGR          | N.A  |
| INDIVIDU          | 18.11% | N.A.<br>Absolute<br>Return | Future Apex<br>Simple<br>Annual<br>Return           | Abs<br>CAGR<br>7.79% | DIVIDUAL<br>solute Return<br>INDIVIDUAL<br>Since Inception | Futur<br>Absolute<br>Return<br>64.40%<br>Futur<br>Absolute<br>Return<br>70.39% | e NAV Guarantee Fu<br>Simple Annual<br>Return<br>6.96%<br>re Opportunity Fur<br>Simple Annual<br>Return<br>7.85% | nd<br>CAGR<br>5.52%                       |                         | HighestNAVGuar<br>Group<br>Absolute Return<br>19.97% | Income Fun<br>Simple<br>Annual<br>Return | r57<br>Id<br>CAGR          | N.A  |