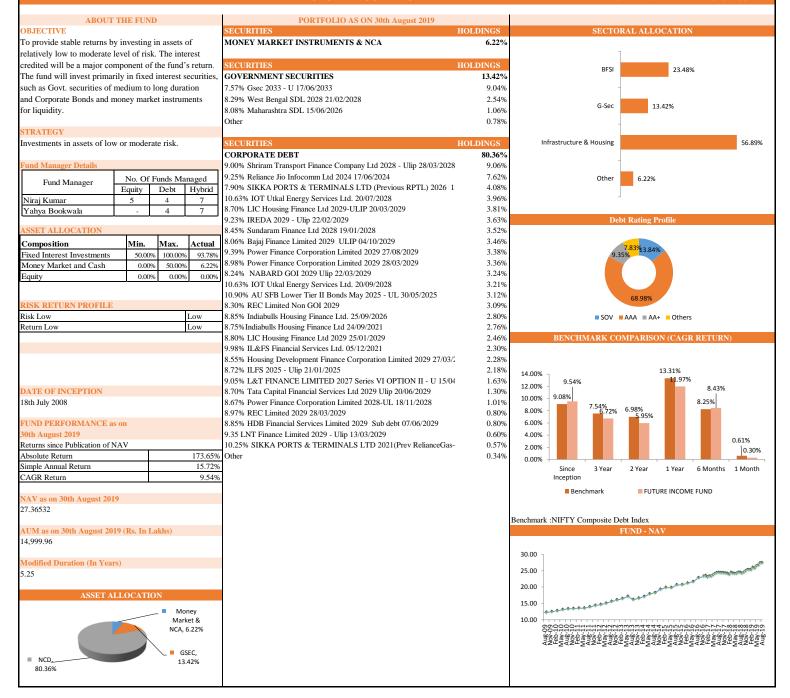

### PERFORMANCE AT A GLANCE

|                   |        |                            | Future Secure                                       |                      |                                                            | Future Income                                                                  |                                                                                                                  |                                           | Future Balar            | ce                                                   | Fu                                       | uture Maximise             |      |
|-------------------|--------|----------------------------|-----------------------------------------------------|----------------------|------------------------------------------------------------|--------------------------------------------------------------------------------|------------------------------------------------------------------------------------------------------------------|-------------------------------------------|-------------------------|------------------------------------------------------|------------------------------------------|----------------------------|------|
| INDIVIDU          | IAL    | Absolute<br>Return         | Simple<br>Annual<br>Return                          | CAGR                 | Absolute Return                                            | Simple<br>Annual<br>Return                                                     | CAGR                                                                                                             | Absolute<br>Return                        | Simple Annual<br>Return | CAGR                                                 | Absolute<br>Return                       | Simple<br>Annual<br>Return | CAC  |
| Since Inception 1 |        | 148.04%                    | 13.40%                                              | 8.57%                | 173.65%                                                    | 15.72%                                                                         | 9.54%                                                                                                            | 116.95%                                   | 10.58%                  | 7.26%                                                | 140.56%                                  | 12.72%                     | 8.2  |
|                   |        | Fut                        | ure Pension Sec                                     | ure                  | Fut                                                        | ture Pension Bala                                                              | ance                                                                                                             |                                           | Future Pension (        | Growth                                               | Futu                                     | re Pension Act             | ve   |
| INDIVIDU          | IAL    | Absolute<br>Return         | Simple<br>Annual<br>Return                          | CAGR                 | Absolute Return                                            | Simple<br>Annual<br>Return                                                     | CAGR                                                                                                             | Absolute<br>Return                        | Simple Annual<br>Return | CAGR                                                 | Absolute<br>Return                       | Simple<br>Annual<br>Return | CAC  |
| Since Ince        | ption  | 174.56%                    | 16.14%                                              | 9.79%                | 184.26%                                                    | 17.03%                                                                         | 10.14%                                                                                                           | 207.74%                                   | 19.21%                  | 10.95%                                               | 242.51%                                  | 22.42%                     | 12.0 |
|                   | Futu   | re Group Secu<br>Simple    |                                                     | IN                   | DIVIDUAL                                                   | Fut                                                                            | ure Dynamic Growth<br>Simple Annual                                                                              |                                           |                         |                                                      | Fut                                      | ure Midcap Fur<br>Simple   |      |
|                   | Return | Annual                     | CAGR                                                |                      | -                                                          | Return                                                                         | Return                                                                                                           | CAGR                                      |                         |                                                      | Return                                   | Annual<br>Return           | CA   |
|                   |        | Return                     |                                                     | Sin                  | a Incontion                                                | 07.400/                                                                        | 0.000/                                                                                                           | 7 4 50/                                   |                         | Olara Incention                                      | 0.000/                                   |                            |      |
| Since Inception   | 18.11% |                            | N.A.                                                | Sind                 | ce Inception                                               | 97.10%                                                                         | 9.89%                                                                                                            | 7.15%                                     |                         | Since Inception                                      | -0.26%                                   | N.A.                       | N.A. |
| ince Inception    |        |                            | N.A.                                                |                      |                                                            | Futur                                                                          | e NAV Guarantee Fu                                                                                               |                                           |                         | Since Inception                                      | -0.26%                                   | N.A.                       | N.A. |
| ince Inception    |        |                            | N.A.                                                |                      | DIVIDUAL                                                   |                                                                                | <u> </u>                                                                                                         |                                           |                         | Since Inception                                      |                                          |                            | N.A. |
| ince Inception    |        |                            | N.A.                                                | IN                   |                                                            | Futur<br>Absolute                                                              | e NAV Guarantee Fu<br>Simple Annual                                                                              | nd                                        |                         |                                                      |                                          |                            | N.A. |
| Since Inception   |        |                            |                                                     | IN                   | DIVIDUAL                                                   | Futur<br>Absolute<br>Return<br>64.40%                                          | e NAV Guarantee Fu<br>Simple Annual<br>Return<br>6.96%                                                           | nd<br>CAGR<br>5.52%                       |                         | HighestNAVGuar                                       | ranteed 16.4                             | .757                       | N.A. |
|                   | 18.11% |                            | N.A.<br>Future Apex<br>Simple<br>Annual<br>Return   | IN                   | DIVIDUAL                                                   | Futur<br>Absolute<br>Return<br>64.40%                                          | e NAV Guarantee Fu<br>Simple Annual<br>Return                                                                    | nd<br>CAGR<br>5.52%                       |                         | HighestNAVGuar                                       |                                          | .757                       | N.A. |
| · ·               | 18.11% | N.A.<br>Absolute           | Future Apex<br>Simple<br>Annual                     | IN<br>Abs            | DIVIDUAL<br>solute Return                                  | Futur<br>Absolute<br>Return<br>64.40%<br>Futur<br>Absolute                     | e NAV Guarantee Fu<br>Simple Annual<br>Return<br>6.96%<br>re Opportunity Fur<br>Simple Annual                    | nd<br>CAGR<br>5.52%                       | Since Inception         | HighestNAVGuar                                       | anteed 16.4                              | 757<br>Id                  | N.A. |
| INDIVIDU          | 18.11% | N.A.<br>Absolute<br>Return | Future Apex<br>Simple<br>Annual<br>Return           | IN<br>Abs<br>CAGR    | DIVIDUAL<br>solute Return<br>INDIVIDUAL<br>Since Inception | Futur<br>Absolute<br>Return<br>64.40%<br>Futur<br>Absolute<br>Return<br>70.39% | e NAV Guarantee Fu<br>Simple Annual<br>Return<br>6.96%<br>re Opportunity Fur<br>Simple Annual<br>Return<br>7.85% | nd<br>CAGR<br>5.52%                       |                         | HighestNAVGuar<br>Group<br>Absolute Return<br>19.97% | Income Fun<br>Simple<br>Annual<br>Return | r57<br>Id<br>CAGR          | N.A. |
| INDIVIDU          | 18.11% | N.A.<br>Absolute<br>Return | Future Apex<br>Simple<br>Annual<br>Return<br>11.03% | Abs<br>CAGR<br>7.79% | DIVIDUAL<br>solute Return<br>INDIVIDUAL<br>Since Inception | Futur<br>Absolute<br>Return<br>64.40%<br>Futur<br>Absolute<br>Return<br>70.39% | e NAV Guarantee Fu<br>Simple Annual<br>Return<br>6.96%<br>re Opportunity Fur<br>Simple Annual<br>Return<br>7.85% | nd<br>CAGR<br>5.52%<br>d<br>CAGR<br>6.12% | Future Group Ma         | HighestNAVGuar<br>Group<br>Absolute Return<br>19.97% | Income Fun<br>Simple<br>Annual<br>Return | r57<br>Id<br>CAGR          | N.A  |
| INDIVIDU          | 18.11% | N.A.<br>Absolute<br>Return | Future Apex<br>Simple<br>Annual<br>Return           | Abs<br>CAGR<br>7.79% | DIVIDUAL<br>solute Return<br>INDIVIDUAL<br>Since Inception | Futur<br>Absolute<br>Return<br>64.40%<br>Futur<br>Absolute<br>Return<br>70.39% | e NAV Guarantee Fu<br>Simple Annual<br>Return<br>6.96%<br>re Opportunity Fur<br>Simple Annual<br>Return<br>7.85% | nd<br>CAGR<br>5.52%                       |                         | HighestNAVGuar<br>Group<br>Absolute Return<br>19.97% | Income Fun<br>Simple<br>Annual<br>Return | r57<br>Id<br>CAGR          | N.A  |