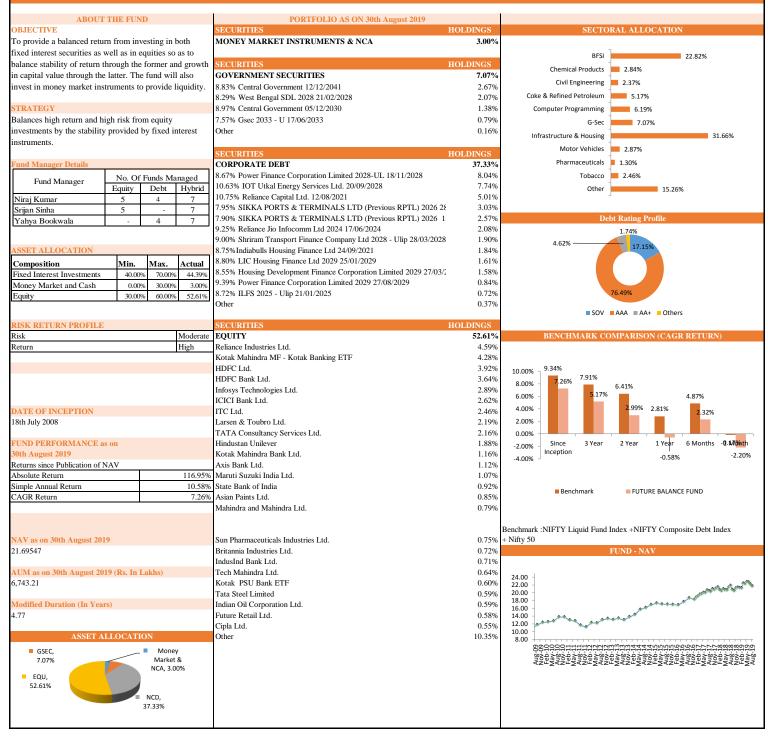

### PERFORMANCE AT A GLANCE

|                   |        |                            | Future Secure                                       |                      |                                                            | Future Income                                                                  |                                                                                                                  |                                           | Future Balar            | ce                                                   | Fu                                       | uture Maximise             |      |
|-------------------|--------|----------------------------|-----------------------------------------------------|----------------------|------------------------------------------------------------|--------------------------------------------------------------------------------|------------------------------------------------------------------------------------------------------------------|-------------------------------------------|-------------------------|------------------------------------------------------|------------------------------------------|----------------------------|------|
| INDIVIDU          | IAL    | Absolute<br>Return         | Simple<br>Annual<br>Return                          | CAGR                 | Absolute Return                                            | Simple<br>Annual<br>Return                                                     | CAGR                                                                                                             | Absolute<br>Return                        | Simple Annual<br>Return | CAGR                                                 | Absolute<br>Return                       | Simple<br>Annual<br>Return | CAC  |
| Since Inception 1 |        | 148.04%                    | 13.40%                                              | 8.57%                | 173.65%                                                    | 15.72%                                                                         | 9.54%                                                                                                            | 116.95%                                   | 10.58%                  | 7.26%                                                | 140.56%                                  | 12.72%                     | 8.2  |
|                   |        | Fut                        | ure Pension Sec                                     | ure                  | Fut                                                        | ture Pension Bala                                                              | ance                                                                                                             |                                           | Future Pension (        | Growth                                               | Futu                                     | re Pension Act             | ve   |
| INDIVIDU          | IAL    | Absolute<br>Return         | Simple<br>Annual<br>Return                          | CAGR                 | Absolute Return                                            | Simple<br>Annual<br>Return                                                     | CAGR                                                                                                             | Absolute<br>Return                        | Simple Annual<br>Return | CAGR                                                 | Absolute<br>Return                       | Simple<br>Annual<br>Return | CAC  |
| Since Ince        | ption  | 174.56%                    | 16.14%                                              | 9.79%                | 184.26%                                                    | 17.03%                                                                         | 10.14%                                                                                                           | 207.74%                                   | 19.21%                  | 10.95%                                               | 242.51%                                  | 22.42%                     | 12.0 |
|                   | Futu   | re Group Secu<br>Simple    |                                                     | IN                   | DIVIDUAL                                                   | Fut                                                                            | ure Dynamic Growth<br>Simple Annual                                                                              |                                           |                         |                                                      | Fut                                      | ure Midcap Fur<br>Simple   |      |
|                   | Return | Annual                     | CAGR                                                |                      | -                                                          | Return                                                                         | Return                                                                                                           | CAGR                                      |                         |                                                      | Return                                   | Annual<br>Return           | CA   |
|                   |        | Return                     |                                                     | Sin                  | a Incontion                                                | 07.400/                                                                        | 0.000/                                                                                                           | 7 4 50/                                   |                         | Olara Incention                                      | 0.000/                                   |                            |      |
| Since Inception   | 18.11% |                            | N.A.                                                | Sind                 | ce Inception                                               | 97.10%                                                                         | 9.89%                                                                                                            | 7.15%                                     |                         | Since Inception                                      | -0.26%                                   | N.A.                       | N.A. |
| ince Inception    |        |                            | N.A.                                                |                      |                                                            | Futur                                                                          | e NAV Guarantee Fu                                                                                               |                                           |                         | Since Inception                                      | -0.26%                                   | N.A.                       | N.A. |
| ince Inception    |        |                            | N.A.                                                |                      | DIVIDUAL                                                   |                                                                                | <u> </u>                                                                                                         |                                           |                         | Since Inception                                      |                                          |                            | N.A. |
| ince Inception    |        |                            | N.A.                                                | IN                   |                                                            | Futur<br>Absolute                                                              | e NAV Guarantee Fu<br>Simple Annual                                                                              | nd                                        |                         |                                                      |                                          |                            | N.A. |
| Since Inception   |        |                            |                                                     | IN                   | DIVIDUAL                                                   | Futur<br>Absolute<br>Return<br>64.40%                                          | e NAV Guarantee Fu<br>Simple Annual<br>Return<br>6.96%                                                           | nd<br>CAGR<br>5.52%                       |                         | HighestNAVGuar                                       | ranteed 16.4                             | .757                       | N.A. |
|                   | 18.11% |                            | N.A.<br>Future Apex<br>Simple<br>Annual<br>Return   | IN                   | DIVIDUAL                                                   | Futur<br>Absolute<br>Return<br>64.40%                                          | e NAV Guarantee Fu<br>Simple Annual<br>Return                                                                    | nd<br>CAGR<br>5.52%                       |                         | HighestNAVGuar                                       |                                          | .757                       | N.A. |
| · ·               | 18.11% | N.A.<br>Absolute           | Future Apex<br>Simple<br>Annual                     | IN<br>Abs            | DIVIDUAL<br>solute Return                                  | Futur<br>Absolute<br>Return<br>64.40%<br>Futur<br>Absolute                     | e NAV Guarantee Fu<br>Simple Annual<br>Return<br>6.96%<br>re Opportunity Fur<br>Simple Annual                    | nd<br>CAGR<br>5.52%                       | Since Inception         | HighestNAVGuar                                       | anteed 16.4                              | 757<br>Id                  | N.A. |
| INDIVIDU          | 18.11% | N.A.<br>Absolute<br>Return | Future Apex<br>Simple<br>Annual<br>Return           | IN<br>Abs<br>CAGR    | DIVIDUAL<br>solute Return<br>INDIVIDUAL<br>Since Inception | Futur<br>Absolute<br>Return<br>64.40%<br>Futur<br>Absolute<br>Return<br>70.39% | e NAV Guarantee Fu<br>Simple Annual<br>Return<br>6.96%<br>re Opportunity Fur<br>Simple Annual<br>Return<br>7.85% | nd<br>CAGR<br>5.52%                       |                         | HighestNAVGuar<br>Group<br>Absolute Return<br>19.97% | Income Fun<br>Simple<br>Annual<br>Return | r57<br>Id<br>CAGR          | N.A. |
| INDIVIDU          | 18.11% | N.A.<br>Absolute<br>Return | Future Apex<br>Simple<br>Annual<br>Return<br>11.03% | Abs<br>CAGR<br>7.79% | DIVIDUAL<br>solute Return<br>INDIVIDUAL<br>Since Inception | Futur<br>Absolute<br>Return<br>64.40%<br>Futur<br>Absolute<br>Return<br>70.39% | e NAV Guarantee Fu<br>Simple Annual<br>Return<br>6.96%<br>re Opportunity Fur<br>Simple Annual<br>Return<br>7.85% | nd<br>CAGR<br>5.52%<br>d<br>CAGR<br>6.12% | Future Group Ma         | HighestNAVGuar<br>Group<br>Absolute Return<br>19.97% | Income Fun<br>Simple<br>Annual<br>Return | r57<br>Id<br>CAGR          | N.A  |
| INDIVIDU          | 18.11% | N.A.<br>Absolute<br>Return | Future Apex<br>Simple<br>Annual<br>Return           | Abs<br>CAGR<br>7.79% | DIVIDUAL<br>solute Return<br>INDIVIDUAL<br>Since Inception | Futur<br>Absolute<br>Return<br>64.40%<br>Futur<br>Absolute<br>Return<br>70.39% | e NAV Guarantee Fu<br>Simple Annual<br>Return<br>6.96%<br>re Opportunity Fur<br>Simple Annual<br>Return<br>7.85% | nd<br>CAGR<br>5.52%                       |                         | HighestNAVGuar<br>Group<br>Absolute Return<br>19.97% | Income Fun<br>Simple<br>Annual<br>Return | r57<br>Id<br>CAGR          | N.A  |