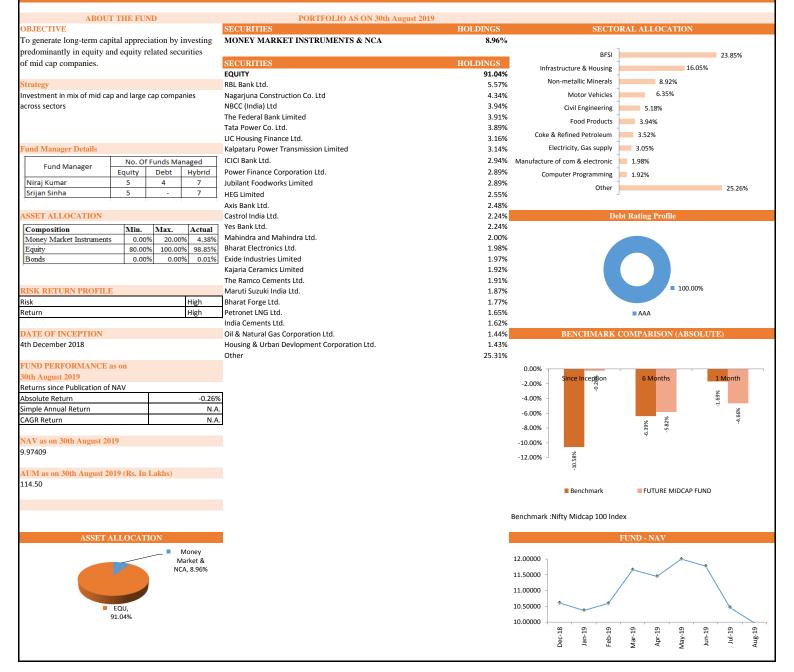

### PERFORMANCE AT A GLANCE

|                   |        |                            | Future Secure                                       |                      |                                                            | Future Income                                                                  |                                                                                                                  |                                           | Future Balar            | ce                                                   | Fu                                       | uture Maximise             |      |
|-------------------|--------|----------------------------|-----------------------------------------------------|----------------------|------------------------------------------------------------|--------------------------------------------------------------------------------|------------------------------------------------------------------------------------------------------------------|-------------------------------------------|-------------------------|------------------------------------------------------|------------------------------------------|----------------------------|------|
| INDIVIDU          | IAL    | Absolute<br>Return         | Simple<br>Annual<br>Return                          | CAGR                 | Absolute Return                                            | Simple<br>Annual<br>Return                                                     | CAGR                                                                                                             | Absolute<br>Return                        | Simple Annual<br>Return | CAGR                                                 | Absolute<br>Return                       | Simple<br>Annual<br>Return | CAC  |
| Since Inception 1 |        | 148.04%                    | 13.40%                                              | 8.57%                | 173.65%                                                    | 15.72%                                                                         | 9.54%                                                                                                            | 116.95%                                   | 10.58%                  | 7.26%                                                | 140.56%                                  | 12.72%                     | 8.2  |
|                   |        | Fut                        | ure Pension Sec                                     | ure                  | Fut                                                        | ture Pension Bala                                                              | ance                                                                                                             |                                           | Future Pension (        | Growth                                               | Futu                                     | re Pension Act             | ve   |
| INDIVIDU          | IAL    | Absolute<br>Return         | Simple<br>Annual<br>Return                          | CAGR                 | Absolute Return                                            | Simple<br>Annual<br>Return                                                     | CAGR                                                                                                             | Absolute<br>Return                        | Simple Annual<br>Return | CAGR                                                 | Absolute<br>Return                       | Simple<br>Annual<br>Return | CAC  |
| Since Ince        | ption  | 174.56%                    | 16.14%                                              | 9.79%                | 184.26%                                                    | 17.03%                                                                         | 10.14%                                                                                                           | 207.74%                                   | 19.21%                  | 10.95%                                               | 242.51%                                  | 22.42%                     | 12.0 |
|                   | Futu   | re Group Secu<br>Simple    |                                                     | IN                   | DIVIDUAL                                                   | Fut                                                                            | ure Dynamic Growth<br>Simple Annual                                                                              |                                           |                         |                                                      | Fut                                      | ure Midcap Fur<br>Simple   |      |
|                   | Return | Annual                     | CAGR                                                |                      | -                                                          | Return                                                                         | Return                                                                                                           | CAGR                                      |                         |                                                      | Return                                   | Annual<br>Return           | CA   |
|                   |        | Return                     |                                                     | Sin                  | a Incontion                                                | 07.400/                                                                        | 0.000/                                                                                                           | 7 4 50/                                   |                         | Olara Incention                                      | 0.000/                                   |                            |      |
| Since Inception   | 18.11% |                            | N.A.                                                | Sind                 | ce Inception                                               | 97.10%                                                                         | 9.89%                                                                                                            | 7.15%                                     |                         | Since Inception                                      | -0.26%                                   | N.A.                       | N.A. |
| ince Inception    |        |                            | N.A.                                                |                      |                                                            | Futur                                                                          | e NAV Guarantee Fu                                                                                               |                                           |                         | Since Inception                                      | -0.26%                                   | N.A.                       | N.A. |
| ince Inception    |        |                            | N.A.                                                |                      | DIVIDUAL                                                   |                                                                                | <u> </u>                                                                                                         |                                           |                         | Since Inception                                      |                                          |                            | N.A. |
| ince Inception    |        |                            | N.A.                                                | IN                   |                                                            | Futur<br>Absolute                                                              | e NAV Guarantee Fu<br>Simple Annual                                                                              | nd                                        |                         |                                                      |                                          |                            | N.A. |
| Since Inception   |        |                            |                                                     | IN                   | DIVIDUAL                                                   | Futur<br>Absolute<br>Return<br>64.40%                                          | e NAV Guarantee Fu<br>Simple Annual<br>Return<br>6.96%                                                           | nd<br>CAGR<br>5.52%                       |                         | HighestNAVGuar                                       | ranteed 16.4                             | .757                       | N.A. |
|                   | 18.11% |                            | N.A.<br>Future Apex<br>Simple<br>Annual<br>Return   | IN                   | DIVIDUAL                                                   | Futur<br>Absolute<br>Return<br>64.40%                                          | e NAV Guarantee Fu<br>Simple Annual<br>Return                                                                    | nd<br>CAGR<br>5.52%                       |                         | HighestNAVGuar                                       |                                          | .757                       | N.A. |
| · ·               | 18.11% | N.A.<br>Absolute           | Future Apex<br>Simple<br>Annual                     | IN<br>Abs            | DIVIDUAL<br>solute Return                                  | Futur<br>Absolute<br>Return<br>64.40%<br>Futur<br>Absolute                     | e NAV Guarantee Fu<br>Simple Annual<br>Return<br>6.96%<br>re Opportunity Fur<br>Simple Annual                    | nd<br>CAGR<br>5.52%                       | Since Inception         | HighestNAVGuar                                       | anteed 16.4                              | 757<br>Id                  | N.A. |
| INDIVIDU          | 18.11% | N.A.<br>Absolute<br>Return | Future Apex<br>Simple<br>Annual<br>Return           | IN<br>Abs<br>CAGR    | DIVIDUAL<br>solute Return<br>INDIVIDUAL<br>Since Inception | Futur<br>Absolute<br>Return<br>64.40%<br>Futur<br>Absolute<br>Return<br>70.39% | e NAV Guarantee Fu<br>Simple Annual<br>Return<br>6.96%<br>re Opportunity Fur<br>Simple Annual<br>Return<br>7.85% | nd<br>CAGR<br>5.52%                       |                         | HighestNAVGuar<br>Group<br>Absolute Return<br>19.97% | Income Fun<br>Simple<br>Annual<br>Return | r57<br>Id<br>CAGR          | N.A. |
| INDIVIDU          | 18.11% | N.A.<br>Absolute<br>Return | Future Apex<br>Simple<br>Annual<br>Return<br>11.03% | Abs<br>CAGR<br>7.79% | DIVIDUAL<br>solute Return<br>INDIVIDUAL<br>Since Inception | Futur<br>Absolute<br>Return<br>64.40%<br>Futur<br>Absolute<br>Return<br>70.39% | e NAV Guarantee Fu<br>Simple Annual<br>Return<br>6.96%<br>re Opportunity Fur<br>Simple Annual<br>Return<br>7.85% | nd<br>CAGR<br>5.52%<br>d<br>CAGR<br>6.12% | Future Group Ma         | HighestNAVGuar<br>Group<br>Absolute Return<br>19.97% | Income Fun<br>Simple<br>Annual<br>Return | r57<br>Id<br>CAGR          | N.A  |
| INDIVIDU          | 18.11% | N.A.<br>Absolute<br>Return | Future Apex<br>Simple<br>Annual<br>Return           | Abs<br>CAGR<br>7.79% | DIVIDUAL<br>solute Return<br>INDIVIDUAL<br>Since Inception | Futur<br>Absolute<br>Return<br>64.40%<br>Futur<br>Absolute<br>Return<br>70.39% | e NAV Guarantee Fu<br>Simple Annual<br>Return<br>6.96%<br>re Opportunity Fur<br>Simple Annual<br>Return<br>7.85% | nd<br>CAGR<br>5.52%                       |                         | HighestNAVGuar<br>Group<br>Absolute Return<br>19.97% | Income Fun<br>Simple<br>Annual<br>Return | r57<br>Id<br>CAGR          | N.A  |