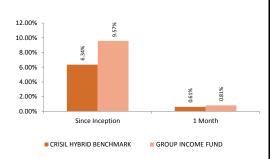

dified Duration (In Years)

4.87

#### ET ALLOCATIO



|                                                           | 90.59% |
|-----------------------------------------------------------|--------|
| sing Development Finance Corporation Limited 2029 27/03/2 | 19.50% |
| ance Ports And Terminals Limited 2023 12/06/2023          | 18.95% |
| ance Jio Infocomm Ltd 2023 Ulip 07/04/2023                | 18.78% |
| FINANCE LIMITED 2027 Series VI OPTION II - U 15/04/2027   | 14.87% |
| Housing Finance Ltd 2029-ULIP 20/03/2029                  | 14.76% |
| a Capital Financial Services Ltd 2029 Ulip 20/06/2029     | 4.93%  |
| Limited Non GOI 2029                                      | 4.80%  |
|                                                           |        |



BENCHMARK COMPARISON (ABSOLUTE



Benchmark :NIFTY Composite Debt Index



# FUTURE GENERALI

### FUTURE GROUP SECURE FUND

#### SFIN No.ULGF007010118GRPSECFUND1

| ABOUT TH                                                       | E FUND      |           |             | PORTFOLIO AS ON 30th August 2019                                      |          |                              |                                                          |
|----------------------------------------------------------------|-------------|-----------|-------------|-----------------------------------------------------------------------|----------|------------------------------|----------------------------------------------------------|
| BJECTIVE                                                       | LICIU       |           |             | SE