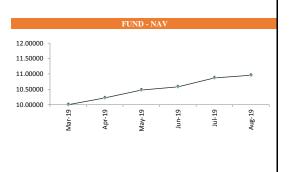

ALLOCATIO



|                                                           | 90.59% |
|-----------------------------------------------------------|--------|
| sing Development Finance Corporation Limited 2029 27/03/2 | 19.50% |
| ance Ports And Terminals Limited 2023 12/06/2023          | 18.95% |
| ance Jio Infocomm Ltd 2023 Ulip 07/04/2023                | 18.78% |
| FINANCE LIMITED 2027 Series VI OPTION II - U 15/04/2027   | 14.87% |
| Housing Finance Ltd 2029-ULIP 20/03/2029                  | 14.76% |
| a Capital Financial Services Ltd 2029 Ulip 20/06/2029     | 4.93%  |
| Limited Non GOI 2029                                      | 4.80%  |
|                                                           |        |



BENCHMARK COMPARISON (ABSOLUTE



Benchmark :NIFTY Composite Debt Index



# FUTURE GENERALI

### FUTURE GROUP SECURE FUND

#### SFIN No.ULGF007010118GRPSECFUND1

| ABOUT TH                                                       | E FUND      |           |             | PORTFOLIO AS ON 30th August 2019                                      |          |                              |                                                          |
|----------------------------------------------------------------|-------------|-----------|-------------|-----------------------------------------------------------------------|----------|------------------------------|----------------------------------------------------------|
| BJECTIVE                                                       | LICIU       |           |             | SECURITIES