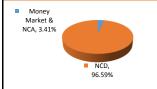

s Managed

Equity Debt Hybrid

4

7

7

| RISK RETURN PROFILE |                 |
|---------------------|-----------------|
| Risk                | Low To Moderate |
| Return              | High            |

# DATE OF INCEPTION

31st March 2019

### FUND PERFORMANCE as on

| 30th August 2019                 |       |
|----------------------------------|-------|
| Returns since Publication of NAV |       |
| Absolute Return                  | 9.57% |
| Simple Annual Return             | N.A.  |
|                                  |       |

| CAGR Re | turn | 1 |  |
|---------|------|---|--|
|         |      |   |  |
|         |      |   |  |

#### V as on 30th August 2019 10.95696

AUM as on 30th August 2019 (Rs. In Lakhs)

219.05

## Modified Duration (In Years)

4.87

#### ET ALLOCATIO



|                                                           | 90.59% |
|-----------------------------------------------------------|--------|
| sing Development Finance Corporation Limited 2029 27/03/2 | 19.50% |
| ance Ports And Terminals Limited 2023 12/06/2023          | 18.95% |
| ance Jio Infocomm Ltd 2023 Ulip 07/04/2023                | 18.78% |
| FINANCE LIMITED 2027 Series VI OPTION II - U 15/04/2027   | 14.87% |
| Housing Finance Ltd 2029-ULIP 20/03/2029                  | 14.76% |
| a Capital Financial Services Ltd 2029 Ulip 20/06/2029     | 4.93%  |
| Limited Non GOI 2029                                      | 4.80%  |
|                                                           |        |



BENCHMARK COMPARISON (ABSOLUTE



Benchmark :NIFTY Composite Debt Index



# FUTURE G