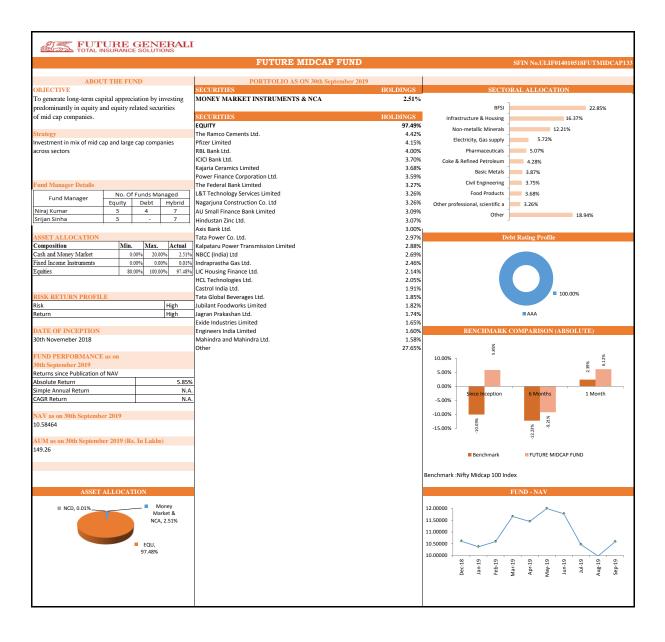

|                 | Future Group Secure Fund |                            |      | Future Dynamic Growth |                    |                         |       | Futi            | ure Midcap Fun     | d                          |      |
|-----------------|--------------------------|----------------------------|------|-----------------------|--------------------|-------------------------|-------|-----------------|--------------------|----------------------------|------|
| Absolu<br>Retur |                          | Simple<br>Annual<br>Return | CAGR | INDIVIDUAL            | Absolute<br>Return | Simple Annual<br>Return | CAGR  |                 | Absolute<br>Return | Simple<br>Annual<br>Return | CAGR |
| Since Inception | 18.89%                   | N.A.                       | N.A. | Since Inception       | 105.49%            | 10.65%                  | 7.54% | Since Inception | 5.85%              | N.A.                       | N.A. |