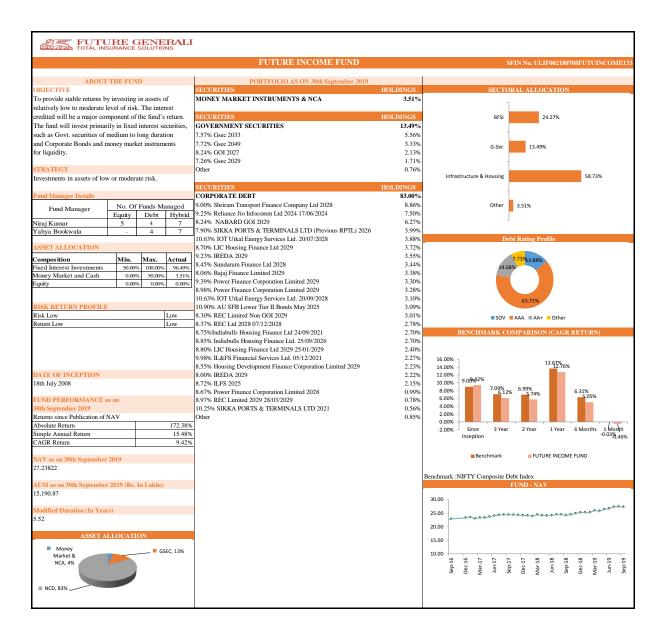

## PERFORMANCE AT A GLANCE

| INDIVIDUAL      | Future Secure      |                            |       | Future Income      |                            |       | Future Balance     |                         |       | Future Maximise    |                            |       |
|-----------------|--------------------|----------------------------|-------|--------------------|----------------------------|-------|--------------------|-------------------------|-------|--------------------|----------------------------|-------|
|                 | Absolute<br>Return | Simple<br>Annual<br>Return | CAGR  | Absolute<br>Return | Simple<br>Annual<br>Return | CAGR  | Absolute<br>Return | Simple Annual<br>Return | CAGR  | Absolute<br>Return | Simple<br>Annual<br>Return | CAGR  |
| Since Inception | 148.62%            | 13.35%                     | 8.52% | 172.38%            | 15.48%                     | 9.42% | 121.46%            | 10.91%                  | 7.40% | 147.87%            | 13.28%                     | 8.49% |