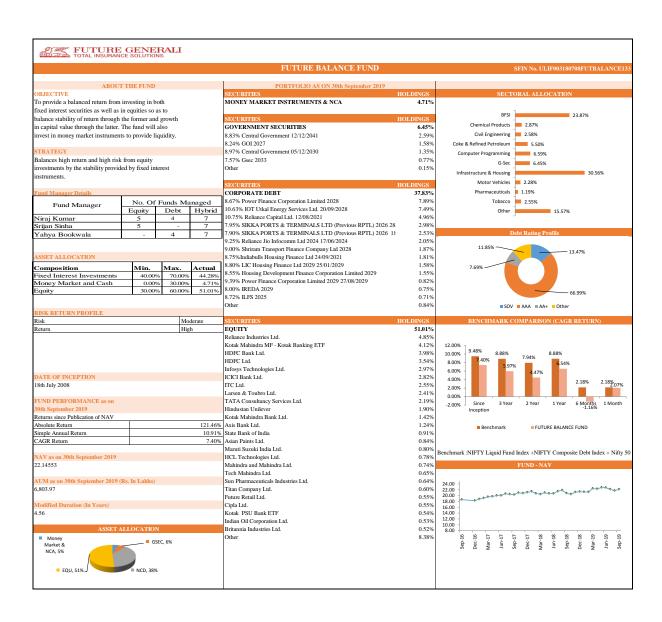

## PERFORMANCE AT A GLANCE

| INDIVIDUAL      | Future Secure      |                            |       | Future Income      |                            |       | Future Balance     |                         |       | Future Maximise    |                            |       |
|-----------------|--------------------|----------------------------|-------|--------------------|----------------------------|-------|--------------------|-------------------------|-------|--------------------|----------------------------|-------|
|                 | Absolute<br>Return | Simple<br>Annual<br>Return | CAGR  | Absolute<br>Return | Simple<br>Annual<br>Return | CAGR  | Absolute<br>Return | Simple Annual<br>Return | CAGR  | Absolute<br>Return | Simple<br>Annual<br>Return | CAGR  |
| Since Inception | 148.62%            | 13.35%                     | 8.52% | 172.38%            | 15.48%                     | 9.42% | 121.46%            | 10.91%                  | 7.40% | 147.87%            | 13.28%                     | 8.49% |