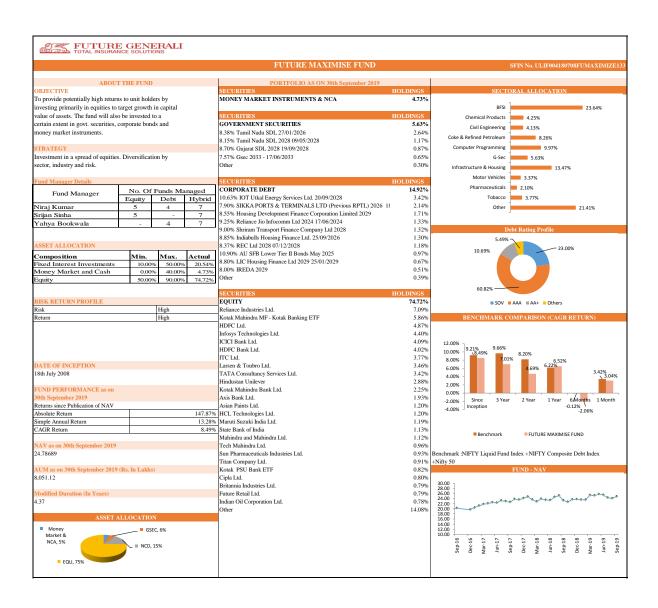

## PERFORMANCE AT A GLANCE

| INDIVIDUAL      | Future Secure      |                            |       | Future Income      |                            |       | Future Balance     |                         |       | Future Maximise    |                            |       |
|-----------------|--------------------|----------------------------|-------|--------------------|----------------------------|-------|--------------------|-------------------------|-------|--------------------|----------------------------|-------|
|                 | Absolute<br>Return | Simple<br>Annual<br>Return | CAGR  | Absolute<br>Return | Simple<br>Annual<br>Return | CAGR  | Absolute<br>Return | Simple Annual<br>Return | CAGR  | Absolute<br>Return | Simple<br>Annual<br>Return | CAGR  |
| Since Inception | 148.62%            | 13.35%                     | 8.52% | 172.38%            | 15.48%                     | 9.42% | 121.46%            | 10.91%                  | 7.40% | 147.87%            | 13.28%                     | 8.49% |