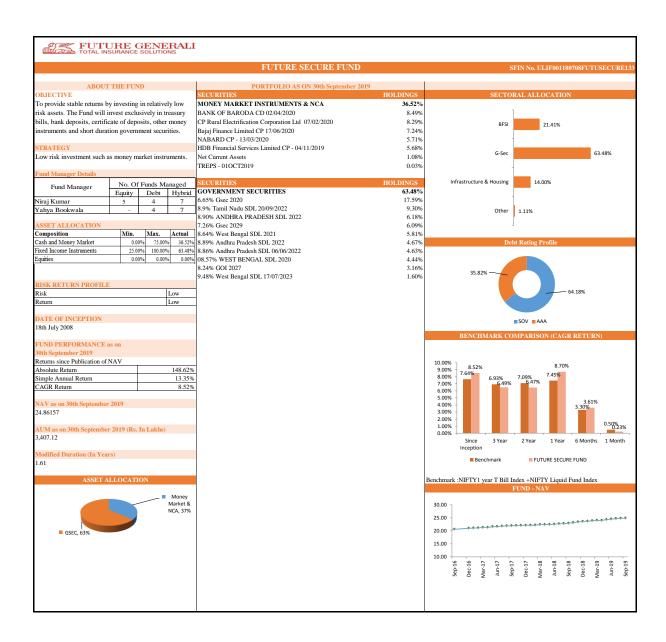

## PERFORMANCE AT A GLANCE

| INDIVIDUAL      | Future Secure      |                            |       | Future Income      |                            |       | Future Balance     |                         |       | Future Maximise    |                            |       |
|-----------------|--------------------|----------------------------|-------|--------------------|----------------------------|-------|--------------------|-------------------------|-------|--------------------|----------------------------|-------|
|                 | Absolute<br>Return | Simple<br>Annual<br>Return | CAGR  | Absolute<br>Return | Simple<br>Annual<br>Return | CAGR  | Absolute<br>Return | Simple Annual<br>Return | CAGR  | Absolute<br>Return | Simple<br>Annual<br>Return | CAGR  |
| Since Inception | 148.62%            | 13.35%                     | 8.52% | 172.38%            | 15.48%                     | 9.42% | 121.46%            | 10.91%                  | 7.40% | 147.87%            | 13.28%                     | 8.49% |