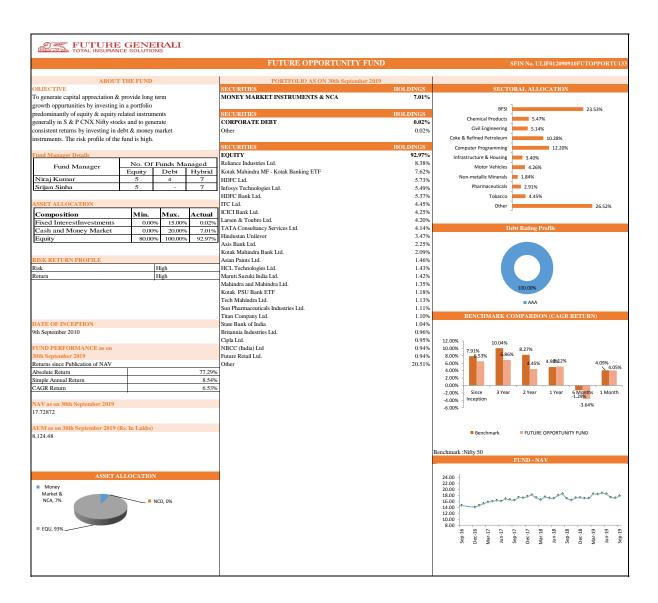

HighestNAVGuaranteed 16.5483

|                 | Future Apex        |                            |       |                 | Future Opportunity Fund |                         |       |                 | Group Income Fund |                            |      |
|-----------------|--------------------|----------------------------|-------|-----------------|-------------------------|-------------------------|-------|-----------------|-------------------|----------------------------|------|
| INDIVIDUAL      | Absolute<br>Return | Simple<br>Annual<br>Return | CAGR  | INDIVIDUAL      | Absolute<br>Return      | Simple Annual<br>Return | CAGR  |                 | Absolute Return   | Simple<br>Annual<br>Return | CAGR |
| Since Inception | 116.49%            | 11.91%                     | 8.22% | Since Inception | 77.29%                  | 8.54%                   | 6.53% | Since Inception | 9.52%             | N.A.                       | N.A. |