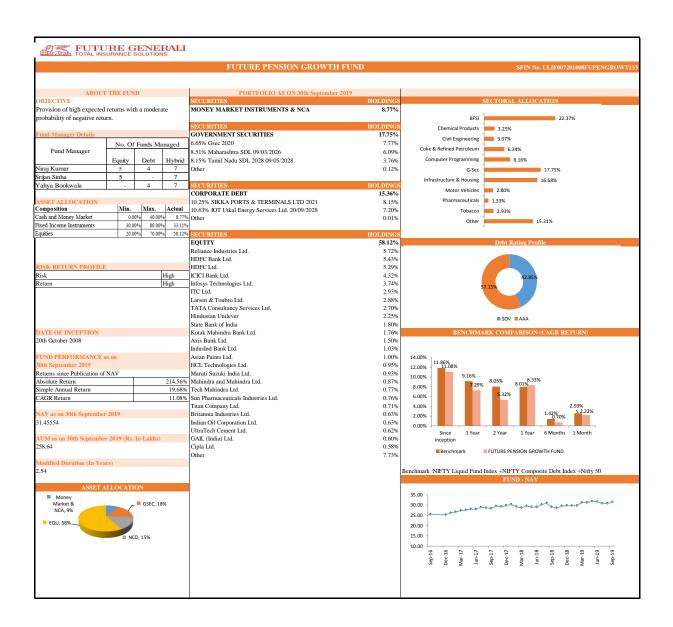

| INDIVIDUAL      | Future Pension Secure |                            |       | Future Pension Balance |                            |        | Future Pension Growth |                         |        | Future Pension Active |                            |        |
|-----------------|-----------------------|----------------------------|-------|------------------------|----------------------------|--------|-----------------------|-------------------------|--------|-----------------------|----------------------------|--------|
|                 | Absolute<br>Return    | Simple<br>Annual<br>Return | CAGR  | Absolute<br>Return     | Simple<br>Annual<br>Return | CAGR   | Absolute<br>Return    | Simple Annual<br>Return | CAGR   | Absolute<br>Return    | Simple<br>Annual<br>Return | CAGR   |
| Since Inception | 174.88%               | 16.04%                     | 9.72% | 185.67%                | 17.03%                     | 10.11% | 214.56%               | 19.68%                  | 11.08% | 256.96%               | 23.57%                     | 12.38% |