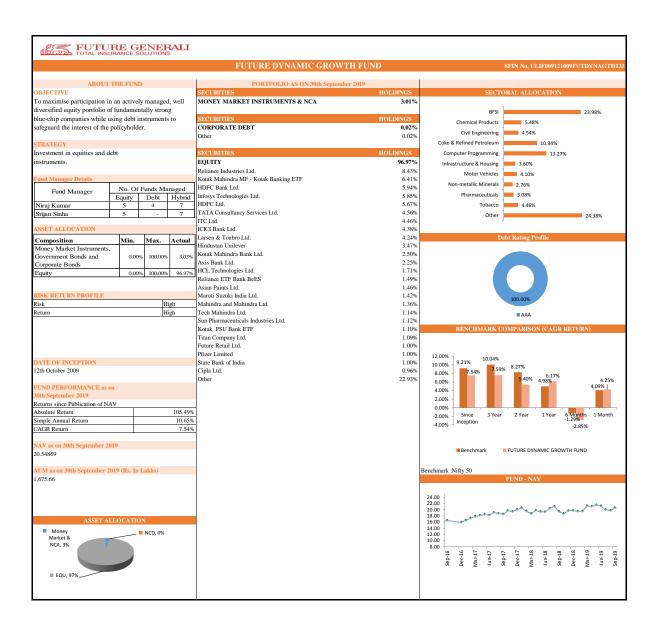

|                 | Future Group Secure Fund |                            |      | Future Dynamic Growth |                    |                         |       | Futi            | ure Midcap Fun     | d                          |      |
|-----------------|--------------------------|----------------------------|------|-----------------------|--------------------|-------------------------|-------|-----------------|--------------------|----------------------------|------|
| Absolu<br>Retur |                          | Simple<br>Annual<br>Return | CAGR | INDIVIDUAL            | Absolute<br>Return | Simple Annual<br>Return | CAGR  |                 | Absolute<br>Return | Simple<br>Annual<br>Return | CAGR |
| Since Inception | 18.89%                   | N.A.                       | N.A. | Since Inception       | 105.49%            | 10.65%                  | 7.54% | Since Inception | 5.85%              | N.A.                       | N.A. |