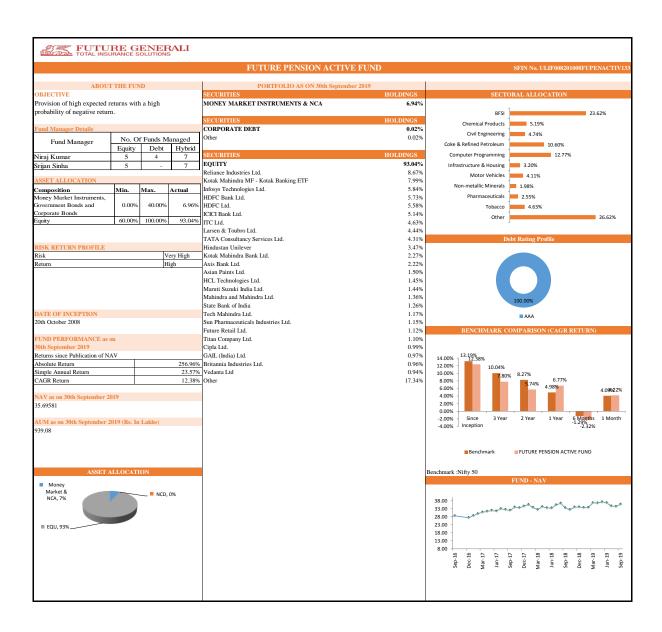

| INDIVIDUAL      | Future Pension Secure |                            |       | Future Pension Balance |                            |        | Future Pension Growth |                         |        | Future Pension Active |                            |        |
|-----------------|-----------------------|----------------------------|-------|------------------------|----------------------------|--------|-----------------------|-------------------------|--------|-----------------------|----------------------------|--------|
|                 | Absolute<br>Return    | Simple<br>Annual<br>Return | CAGR  | Absolute<br>Return     | Simple<br>Annual<br>Return | CAGR   | Absolute<br>Return    | Simple Annual<br>Return | CAGR   | Absolute<br>Return    | Simple<br>Annual<br>Return | CAGR   |
| Since Inception | 174.88%               | 16.04%                     | 9.72% | 185.67%                | 17.03%                     | 10.11% | 214.56%               | 19.68%                  | 11.08% | 256.96%               | 23.57%                     | 12.38% |