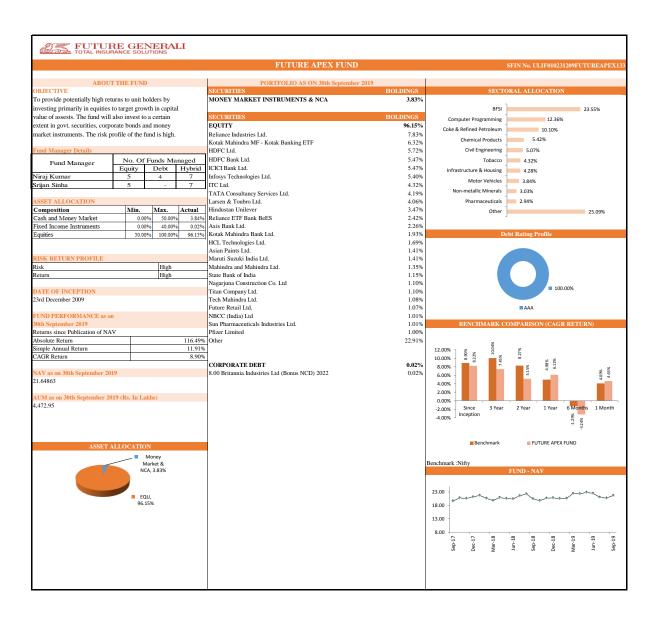

HighestNAVGuaranteed 16.5483

|                 | Future Apex        |                            |       |                 | Future Opportunity Fund |                         |       |                 | Group Income Fund |                            |      |
|-----------------|--------------------|----------------------------|-------|-----------------|-------------------------|-------------------------|-------|-----------------|-------------------|----------------------------|------|
| INDIVIDUAL      | Absolute<br>Return | Simple<br>Annual<br>Return | CAGR  | INDIVIDUAL      | Absolute<br>Return      | Simple Annual<br>Return | CAGR  |                 | Absolute Return   | Simple<br>Annual<br>Return | CAGR |
| Since Inception | 116.49%            | 11.91%                     | 8.22% | Since Inception | 77.29%                  | 8.54%                   | 6.53% | Since Inception | 9.52%             | N.A.                       | N.A. |