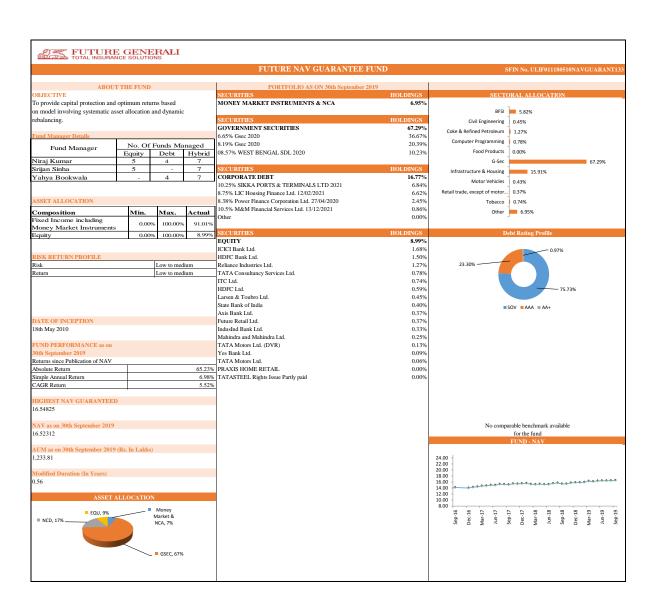

|                 | Future             | e NAV Guarantee Fu      | nd    |  |
|-----------------|--------------------|-------------------------|-------|--|
| INDIVIDUAL      | Absolute<br>Return | Simple Annual<br>Return | CAGR  |  |
| Absolute Return | 65.23%             | 6.98%                   | 5.52% |  |

HighestNAVGuaranteed 16.5483

|                 | Future Apex        |                            |       |                 | Future Opportunity Fund |                         |       |                 | Group Income Fund |                            |      |
|-----------------|--------------------|----------------------------|-------|-----------------|-------------------------|-------------------------|-------|-----------------|-------------------|----------------------------|------|
| INDIVIDUAL      | Absolute<br>Return | Simple<br>Annual<br>Return | CAGR  | INDIVIDUAL      | Absolute<br>Return      | Simple Annual<br>Return | CAGR  |                 | Absolute Return   | Simple<br>Annual<br>Return | CAGR |
| Since Inception | 116.49%            | 11.91%                     | 8.22% | Since Inception | 77.29%                  | 8.54%                   | 6.53% | Since Inception | 9.52%             | N.A.                       | N.A. |