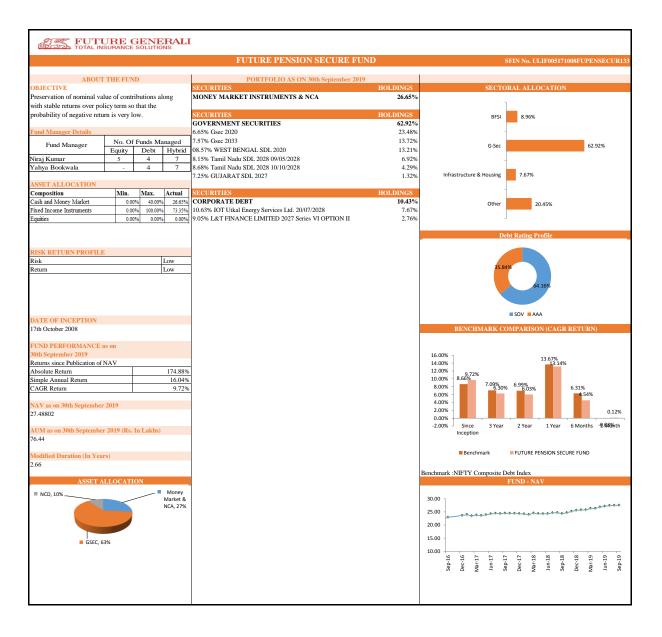

| INDIVIDUAL      | Future Pension Secure |                            |       | Future Pension Balance |                            |        | Future Pension Growth |                         |        | Future Pension Active |                            |        |
|-----------------|-----------------------|----------------------------|-------|------------------------|----------------------------|--------|-----------------------|-------------------------|--------|-----------------------|----------------------------|--------|
|                 | Absolute<br>Return    | Simple<br>Annual<br>Return | CAGR  | Absolute<br>Return     | Simple<br>Annual<br>Return | CAGR   | Absolute<br>Return    | Simple Annual<br>Return | CAGR   | Absolute<br>Return    | Simple<br>Annual<br>Return | CAGR   |
| Since Inception | 174.88%               | 16.04%                     | 9.72% | 185.67%                | 17.03%                     | 10.11% | 214.56%               | 19.68%                  | 11.08% | 256.96%               | 23.57%                     | 12.38% |