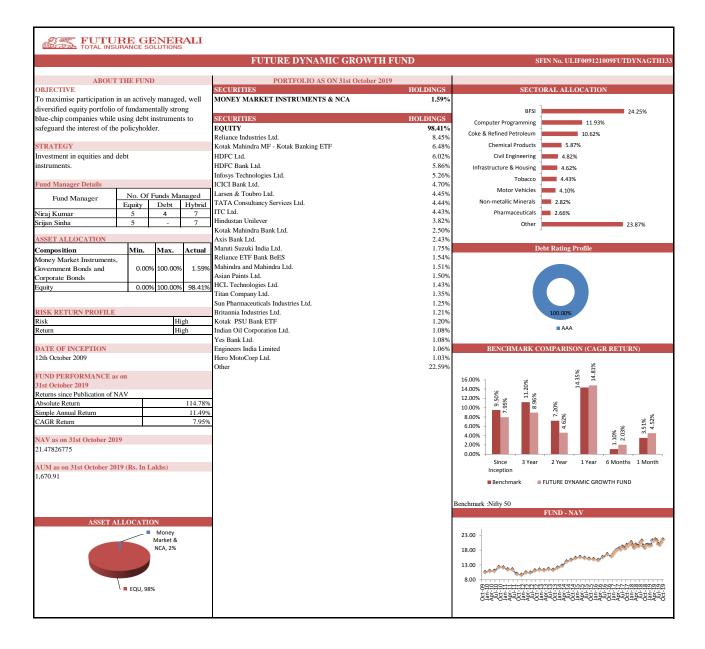

## PERFORMANCE AT A GLANCE

|                         |        |                       | Future Secure                             |                            |                                                            | Future Income                                                                  |                                                                                                                | Future Balance      |                                                      |                                                     | Future Maximise                          |                            |       |  |
|-------------------------|--------|-----------------------|-------------------------------------------|----------------------------|------------------------------------------------------------|--------------------------------------------------------------------------------|----------------------------------------------------------------------------------------------------------------|---------------------|------------------------------------------------------|-----------------------------------------------------|------------------------------------------|----------------------------|-------|--|
| INDIVIDU                | UAL    | Absolute<br>Return    | Simple<br>Annual<br>Return                | CAGR                       | Absolute<br>Return                                         | Simple<br>Annual<br>Return                                                     | CAGR                                                                                                           | Absolute<br>Return  | Simple Annual<br>Return                              | CAGR                                                | Absolute<br>Return                       | Simple<br>Annual<br>Return | CAGR  |  |
| Since Inception 150.61% |        | 150.61%               | 13.42%                                    | 8.53%                      | 175.38%                                                    | 15.63%                                                                         | 9.45%                                                                                                          | 128.02%             | 11.41%                                               | 7.62%                                               | 157.93%                                  | 14.08%                     | 8.81% |  |
|                         |        |                       |                                           | •                          |                                                            |                                                                                |                                                                                                                |                     |                                                      |                                                     |                                          |                            |       |  |
|                         |        | Fut                   | ure Pension Sec                           | ure                        | Fut                                                        | ure Pension Bal                                                                | ance                                                                                                           |                     | Future Pension G                                     | Growth                                              | Futu                                     | re Pension Act             | tive  |  |
| INDIVIDU                | UAL    | Absolute<br>Return    | Simple<br>Annual<br>Return                | CAGR                       | Absolute<br>Return                                         | Simple<br>Annual<br>Return                                                     | CAGR                                                                                                           | Absolute<br>Return  | Simple Annual<br>Return                              | CAGR                                                | Absolute<br>Return                       | Simple<br>Annual<br>Return | CAG   |  |
| Since Ince              | eption | 176.38%               | 16.05%                                    | 9.69%                      | 190.43%                                                    | 17.33%                                                                         | 10.19%                                                                                                         | 224.76%             | 20.46%                                               | 11.32%                                              | 273.76%                                  | 24.92%                     | 12.75 |  |
|                         | Futur  | e Group Sec<br>Simple |                                           | IN                         | DIVIDUAL                                                   | Fut                                                                            | ure Dynamic Growth<br>Simple Annual                                                                            |                     |                                                      |                                                     | Futu                                     | ure Midcap Fu<br>Simple    |       |  |
|                         | Return | Annual<br>Return      | CAGR                                      |                            |                                                            | Return                                                                         | Return                                                                                                         | CAGR                |                                                      |                                                     | Return                                   | Annual<br>Return           | CAG   |  |
|                         |        |                       |                                           |                            |                                                            |                                                                                |                                                                                                                |                     | Since Inception                                      |                                                     |                                          |                            |       |  |
| Since Inception         | 20.56% | N.A.                  | N.A.                                      | Sinc                       | ce Inception                                               | 114.78%                                                                        | 11.49%                                                                                                         | 7.95%               |                                                      | Since Inception                                     | 11.85%                                   | N.A.                       | N.A.  |  |
| Since Inception         | 20.56% | N.A.                  | N.A.                                      | Sinc                       | ce Inception                                               |                                                                                |                                                                                                                |                     |                                                      | Since Inception                                     | 11.85%                                   | N.A.                       | N.A.  |  |
| Since Inception         | 20.56% | N.A.                  | N.A.                                      |                            | DIVIDUAL                                                   |                                                                                | 11.49%<br>NAV Guarantee Fu<br>Simple Annual<br>Return                                                          |                     |                                                      | Since Inception                                     |                                          |                            | N.A.  |  |
| Since Inception         | 20.56% | N.A.                  | N.A.                                      | IN                         |                                                            | Futur<br>Absolute                                                              | e NAV Guarantee Fu<br>Simple Annual                                                                            | nd                  |                                                      |                                                     |                                          |                            | N.A.  |  |
| Since Inception         | 20.56% | N.A.                  | N.A.                                      | IN                         | DIVIDUAL                                                   | Futur<br>Absolute<br>Return<br>66.56%                                          | e NAV Guarantee Fu<br>Simple Annual<br>Return                                                                  | nd<br>CAGR<br>5.56% |                                                      | HighestNAVGua                                       |                                          | 659                        | N.A.  |  |
| INDIVIDU                | UAL    | Absolute<br>Return    | Future Apex<br>Simple<br>Annual<br>Return | IN<br>Abs<br>CAGR          | DIVIDUAL<br>solute Return                                  | Futur<br>Absolute<br>Return<br>66.56%<br>Futur<br>Absolute<br>Return           | e NAV Guarantee Fu<br>Simple Annual<br>Return<br>7.06%<br>e Opportunity Fu<br>Simple Annual<br>Return          | nd<br>CAGR<br>5.56% |                                                      | HighestNAVGua<br>Group<br>Absolute Return           | Income Fun<br>Simple<br>Annual<br>Return | 659<br>nd<br>CAGR          | N.A.  |  |
|                         | UAL    | Absolute              | Future Apex<br>Simple<br>Annual           | IN<br>Abs                  | DIVIDUAL<br>solute Return                                  | Futur<br>Absolute<br>Return<br>66.56%<br>Futur<br>Absolute                     | e NAV Guarantee Fu<br>Simple Annual<br>Return<br>7.06%<br>e Opportunity Fu<br>Simple Annual                    | nd<br>CAGR<br>5.56% | Since Inception                                      | HighestNAVGua                                       | Income Fun<br>Simple<br>Annual<br>Return | 659<br>nd                  | N.A.  |  |
| INDIVIDU                | UAL    | Absolute<br>Return    | Future Apex<br>Simple<br>Annual<br>Return | IN<br>Abs<br>CAGR          | DIVIDUAL<br>solute Return<br>INDIVIDUAL<br>Since Inception | Futur<br>Absolute<br>Return<br>66.56%<br>Futur<br>Absolute<br>Return<br>85.42% | e NAV Guarantee Fu<br>Simple Annual<br>Return<br>7.06%<br>e Opportunity Fu<br>Simple Annual<br>Return<br>9.35% | nd<br>CAGR<br>5.56% | · · ·                                                | HighestNAVGua<br>Group<br>Absolute Return<br>10.04% | Income Fun<br>Simple<br>Annual<br>Return | 659<br>nd<br>CAGR          | N.A.  |  |
| INDIVIDU                | UAL    | Absolute<br>Return    | Future Apex<br>Simple<br>Annual<br>Return | IN<br>Abs<br>CAGR<br>8.66% | DIVIDUAL<br>solute Return<br>INDIVIDUAL<br>Since Inception | Futur<br>Absolute<br>Return<br>66.56%<br>Futur<br>Absolute<br>Return           | e NAV Guarantee Fu<br>Simple Annual<br>Return<br>7.06%<br>e Opportunity Fu<br>Simple Annual<br>Return<br>9.35% | nd<br>CAGR<br>5.56% | Since Inception Future Group Ma Simple Annual Return | HighestNAVGua<br>Group<br>Absolute Return<br>10.04% | Income Fun<br>Simple<br>Annual<br>Return | 659<br>nd<br>CAGR          | N.A.  |  |