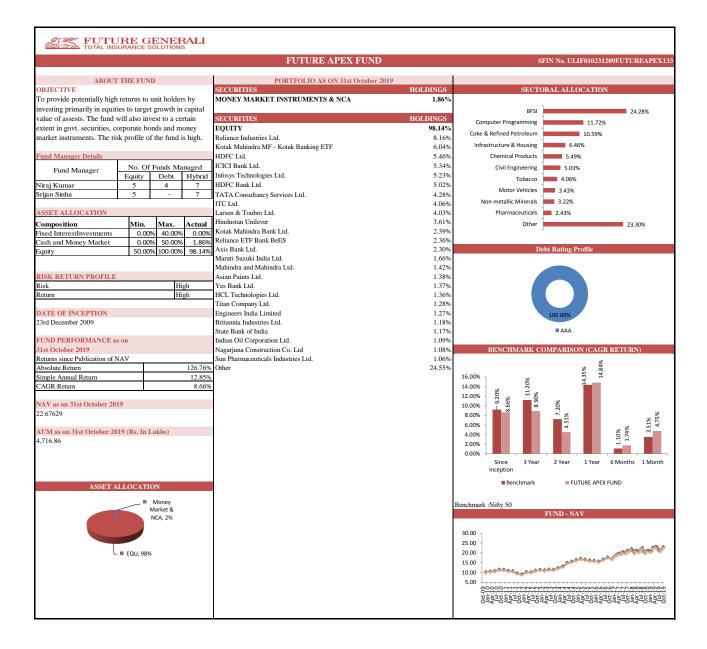

## PERFORMANCE AT A GLANCE

|                         |        |                       | Future Secure                             |                            |                                                            | Future Income                                                                  |                                                                                                                | Future Balance      |                                                      |                                                     | Future Maximise                          |                            |       |  |
|-------------------------|--------|-----------------------|-------------------------------------------|----------------------------|------------------------------------------------------------|--------------------------------------------------------------------------------|----------------------------------------------------------------------------------------------------------------|---------------------|------------------------------------------------------|-----------------------------------------------------|------------------------------------------|----------------------------|-------|--|
| INDIVIDU                | UAL    | Absolute<br>Return    | Simple<br>Annual<br>Return                | CAGR                       | Absolute<br>Return                                         | Simple<br>Annual<br>Return                                                     | CAGR                                                                                                           | Absolute<br>Return  | Simple Annual<br>Return                              | CAGR                                                | Absolute<br>Return                       | Simple<br>Annual<br>Return | CAGR  |  |
| Since Inception 150.61% |        | 150.61%               | 13.42%                                    | 8.53%                      | 175.38%                                                    | 15.63%                                                                         | 9.45%                                                                                                          | 128.02%             | 11.41%                                               | 7.62%                                               | 157.93%                                  | 14.08%                     | 8.81% |  |
|                         |        |                       |                                           | •                          |                                                            |                                                                                |                                                                                                                |                     |                                                      |                                                     |                                          |                            |       |  |
|                         |        | Fut                   | ure Pension Sec                           | ure                        | Fut                                                        | ure Pension Bal                                                                | ance                                                                                                           |                     | Future Pension G                                     | Growth                                              | Futu                                     | re Pension Act             | tive  |  |
| INDIVIDU                | UAL    | Absolute<br>Return    | Simple<br>Annual<br>Return                | CAGR                       | Absolute<br>Return                                         | Simple<br>Annual<br>Return                                                     | CAGR                                                                                                           | Absolute<br>Return  | Simple Annual<br>Return                              | CAGR                                                | Absolute<br>Return                       | Simple<br>Annual<br>Return | CAG   |  |
| Since Ince              | eption | 176.38%               | 16.05%                                    | 9.69%                      | 190.43%                                                    | 17.33%                                                                         | 10.19%                                                                                                         | 224.76%             | 20.46%                                               | 11.32%                                              | 273.76%                                  | 24.92%                     | 12.75 |  |
|                         | Futur  | e Group Sec<br>Simple |                                           | IN                         | DIVIDUAL                                                   | Fut                                                                            | ure Dynamic Growth<br>Simple Annual                                                                            |                     |                                                      |                                                     | Futu                                     | ure Midcap Fu<br>Simple    |       |  |
|                         | Return | Annual<br>Return      | CAGR                                      |                            |                                                            | Return                                                                         | Return                                                                                                         | CAGR                |                                                      |                                                     | Return                                   | Annual<br>Return           | CAG   |  |
|                         |        |                       |                                           |                            |                                                            |                                                                                |                                                                                                                |                     | Since Inception                                      |                                                     |                                          |                            |       |  |
| Since Inception         | 20.56% | N.A.                  | N.A.                                      | Sinc                       | ce Inception                                               | 114.78%                                                                        | 11.49%                                                                                                         | 7.95%               |                                                      | Since Inception                                     | 11.85%                                   | N.A.                       | N.A.  |  |
| Since Inception         | 20.56% | N.A.                  | N.A.                                      | Sinc                       | ce Inception                                               |                                                                                |                                                                                                                |                     |                                                      | Since Inception                                     | 11.85%                                   | N.A.                       | N.A.  |  |
| Since Inception         | 20.56% | N.A.                  | N.A.                                      |                            | DIVIDUAL                                                   |                                                                                | 11.49%<br>NAV Guarantee Fu<br>Simple Annual<br>Return                                                          |                     |                                                      | Since Inception                                     |                                          |                            | N.A.  |  |
| Since Inception         | 20.56% | N.A.                  | N.A.                                      | IN                         |                                                            | Futur<br>Absolute                                                              | e NAV Guarantee Fu<br>Simple Annual                                                                            | nd                  |                                                      |                                                     |                                          |                            | N.A.  |  |
| Since Inception         | 20.56% | N.A.                  | N.A.                                      | IN                         | DIVIDUAL                                                   | Futur<br>Absolute<br>Return<br>66.56%                                          | e NAV Guarantee Fu<br>Simple Annual<br>Return                                                                  | nd<br>CAGR<br>5.56% |                                                      | HighestNAVGua                                       |                                          | 659                        | N.A.  |  |
| INDIVIDU                | UAL    | Absolute<br>Return    | Future Apex<br>Simple<br>Annual<br>Return | IN<br>Abs<br>CAGR          | DIVIDUAL<br>solute Return                                  | Futur<br>Absolute<br>Return<br>66.56%<br>Futur<br>Absolute<br>Return           | e NAV Guarantee Fu<br>Simple Annual<br>Return<br>7.06%<br>e Opportunity Fu<br>Simple Annual<br>Return          | nd<br>CAGR<br>5.56% |                                                      | HighestNAVGua<br>Group<br>Absolute Return           | Income Fun<br>Simple<br>Annual<br>Return | 659<br>nd<br>CAGR          | N.A.  |  |
|                         | UAL    | Absolute              | Future Apex<br>Simple<br>Annual           | IN<br>Abs                  | DIVIDUAL<br>solute Return                                  | Futur<br>Absolute<br>Return<br>66.56%<br>Futur<br>Absolute                     | e NAV Guarantee Fu<br>Simple Annual<br>Return<br>7.06%<br>e Opportunity Fu<br>Simple Annual                    | nd<br>CAGR<br>5.56% | Since Inception                                      | HighestNAVGua                                       | Income Fun<br>Simple<br>Annual<br>Return | 659<br>nd                  | N.A.  |  |
| INDIVIDU                | UAL    | Absolute<br>Return    | Future Apex<br>Simple<br>Annual<br>Return | IN<br>Abs<br>CAGR          | DIVIDUAL<br>solute Return<br>INDIVIDUAL<br>Since Inception | Futur<br>Absolute<br>Return<br>66.56%<br>Futur<br>Absolute<br>Return<br>85.42% | e NAV Guarantee Fu<br>Simple Annual<br>Return<br>7.06%<br>e Opportunity Fu<br>Simple Annual<br>Return<br>9.35% | nd<br>CAGR<br>5.56% | · · ·                                                | HighestNAVGua<br>Group<br>Absolute Return<br>10.04% | Income Fun<br>Simple<br>Annual<br>Return | 659<br>nd<br>CAGR          | N.A.  |  |
| INDIVIDU                | UAL    | Absolute<br>Return    | Future Apex<br>Simple<br>Annual<br>Return | IN<br>Abs<br>CAGR<br>8.66% | DIVIDUAL<br>solute Return<br>INDIVIDUAL<br>Since Inception | Futur<br>Absolute<br>Return<br>66.56%<br>Futur<br>Absolute<br>Return           | e NAV Guarantee Fu<br>Simple Annual<br>Return<br>7.06%<br>e Opportunity Fu<br>Simple Annual<br>Return<br>9.35% | nd<br>CAGR<br>5.56% | Since Inception Future Group Ma Simple Annual Return | HighestNAVGua<br>Group<br>Absolute Return<br>10.04% | Income Fun<br>Simple<br>Annual<br>Return | 659<br>nd<br>CAGR          | N.A.  |  |