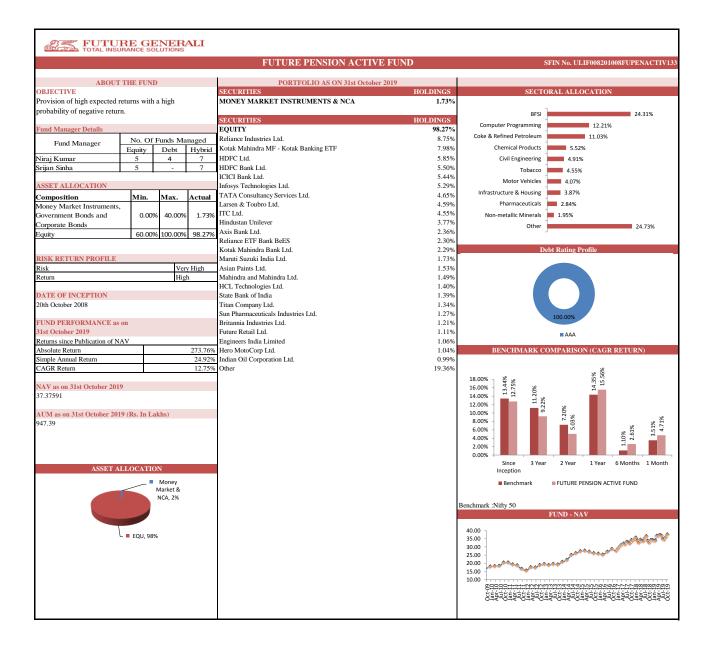

## PERFORMANCE AT A GLANCE

|                         |        |                       | Future Secure                             |                            |                                                            | Future Income                                                                  |                                                                                                                | Future Balance      |                                                      |                                                     | Future Maximise                          |                            |       |  |
|-------------------------|--------|-----------------------|-------------------------------------------|----------------------------|------------------------------------------------------------|--------------------------------------------------------------------------------|----------------------------------------------------------------------------------------------------------------|---------------------|------------------------------------------------------|-----------------------------------------------------|------------------------------------------|----------------------------|-------|--|
| INDIVIDU                | UAL    | Absolute<br>Return    | Simple<br>Annual<br>Return                | CAGR                       | Absolute<br>Return                                         | Simple<br>Annual<br>Return                                                     | CAGR                                                                                                           | Absolute<br>Return  | Simple Annual<br>Return                              | CAGR                                                | Absolute<br>Return                       | Simple<br>Annual<br>Return | CAGR  |  |
| Since Inception 150.61% |        | 150.61%               | 13.42%                                    | 8.53%                      | 175.38%                                                    | 15.63%                                                                         | 9.45%                                                                                                          | 128.02%             | 11.41%                                               | 7.62%                                               | 157.93%                                  | 14.08%                     | 8.81% |  |
|                         |        |                       |                                           | •                          |                                                            |                                                                                |                                                                                                                |                     |                                                      |                                                     |                                          |                            |       |  |
|                         |        | Fut                   | ure Pension Sec                           | ure                        | Fut                                                        | ure Pension Bal                                                                | ance                                                                                                           |                     | Future Pension G                                     | Growth                                              | Futu                                     | re Pension Act             | tive  |  |
| INDIVIDU                | UAL    | Absolute<br>Return    | Simple<br>Annual<br>Return                | CAGR                       | Absolute<br>Return                                         | Simple<br>Annual<br>Return                                                     | CAGR                                                                                                           | Absolute<br>Return  | Simple Annual<br>Return                              | CAGR                                                | Absolute<br>Return                       | Simple<br>Annual<br>Return | CAG   |  |
| Since Ince              | eption | 176.38%               | 16.05%                                    | 9.69%                      | 190.43%                                                    | 17.33%                                                                         | 10.19%                                                                                                         | 224.76%             | 20.46%                                               | 11.32%                                              | 273.76%                                  | 24.92%                     | 12.75 |  |
|                         | Futur  | e Group Sec<br>Simple |                                           | IN                         | DIVIDUAL                                                   | Fut                                                                            | ure Dynamic Growth<br>Simple Annual                                                                            |                     |                                                      |                                                     | Futu                                     | ure Midcap Fu<br>Simple    |       |  |
|                         | Return | Annual<br>Return      | CAGR                                      |                            |                                                            | Return                                                                         | Return                                                                                                         | CAGR                |                                                      |                                                     | Return                                   | Annual<br>Return           | CAG   |  |
|                         |        |                       |                                           |                            |                                                            |                                                                                |                                                                                                                |                     | Since Inception                                      |                                                     |                                          |                            |       |  |
| Since Inception         | 20.56% | N.A.                  | N.A.                                      | Sinc                       | ce Inception                                               | 114.78%                                                                        | 11.49%                                                                                                         | 7.95%               |                                                      | Since Inception                                     | 11.85%                                   | N.A.                       | N.A.  |  |
| Since Inception         | 20.56% | N.A.                  | N.A.                                      | Sinc                       | ce Inception                                               |                                                                                |                                                                                                                |                     |                                                      | Since Inception                                     | 11.85%                                   | N.A.                       | N.A.  |  |
| Since Inception         | 20.56% | N.A.                  | N.A.                                      |                            | DIVIDUAL                                                   |                                                                                | 11.49%<br>NAV Guarantee Fu<br>Simple Annual<br>Return                                                          |                     |                                                      | Since Inception                                     |                                          |                            | N.A.  |  |
| Since Inception         | 20.56% | N.A.                  | N.A.                                      | IN                         |                                                            | Futur<br>Absolute                                                              | e NAV Guarantee Fu<br>Simple Annual                                                                            | nd                  |                                                      |                                                     |                                          |                            | N.A.  |  |
| Since Inception         | 20.56% | N.A.                  | N.A.                                      | IN                         | DIVIDUAL                                                   | Futur<br>Absolute<br>Return<br>66.56%                                          | e NAV Guarantee Fu<br>Simple Annual<br>Return                                                                  | nd<br>CAGR<br>5.56% |                                                      | HighestNAVGua                                       |                                          | 659                        | N.A.  |  |
| INDIVIDU                | UAL    | Absolute<br>Return    | Future Apex<br>Simple<br>Annual<br>Return | IN<br>Abs<br>CAGR          | DIVIDUAL<br>solute Return                                  | Futur<br>Absolute<br>Return<br>66.56%<br>Futur<br>Absolute<br>Return           | e NAV Guarantee Fu<br>Simple Annual<br>Return<br>7.06%<br>e Opportunity Fu<br>Simple Annual<br>Return          | nd<br>CAGR<br>5.56% |                                                      | HighestNAVGua<br>Group<br>Absolute Return           | Income Fun<br>Simple<br>Annual<br>Return | 659<br>nd<br>CAGR          | N.A.  |  |
|                         | UAL    | Absolute              | Future Apex<br>Simple<br>Annual           | IN<br>Abs                  | DIVIDUAL<br>solute Return                                  | Futur<br>Absolute<br>Return<br>66.56%<br>Futur<br>Absolute                     | e NAV Guarantee Fu<br>Simple Annual<br>Return<br>7.06%<br>e Opportunity Fu<br>Simple Annual                    | nd<br>CAGR<br>5.56% | Since Inception                                      | HighestNAVGua                                       | Income Fun<br>Simple<br>Annual<br>Return | 659<br>nd                  | N.A.  |  |
| INDIVIDU                | UAL    | Absolute<br>Return    | Future Apex<br>Simple<br>Annual<br>Return | IN<br>Abs<br>CAGR          | DIVIDUAL<br>solute Return<br>INDIVIDUAL<br>Since Inception | Futur<br>Absolute<br>Return<br>66.56%<br>Futur<br>Absolute<br>Return<br>85.42% | e NAV Guarantee Fu<br>Simple Annual<br>Return<br>7.06%<br>e Opportunity Fu<br>Simple Annual<br>Return<br>9.35% | nd<br>CAGR<br>5.56% | · · ·                                                | HighestNAVGua<br>Group<br>Absolute Return<br>10.04% | Income Fun<br>Simple<br>Annual<br>Return | 659<br>nd<br>CAGR          | N.A.  |  |
| INDIVIDU                | UAL    | Absolute<br>Return    | Future Apex<br>Simple<br>Annual<br>Return | IN<br>Abs<br>CAGR<br>8.66% | DIVIDUAL<br>solute Return<br>INDIVIDUAL<br>Since Inception | Futur<br>Absolute<br>Return<br>66.56%<br>Futur<br>Absolute<br>Return           | e NAV Guarantee Fu<br>Simple Annual<br>Return<br>7.06%<br>e Opportunity Fu<br>Simple Annual<br>Return<br>9.35% | nd<br>CAGR<br>5.56% | Since Inception Future Group Ma Simple Annual Return | HighestNAVGua<br>Group<br>Absolute Return<br>10.04% | Income Fun<br>Simple<br>Annual<br>Return | 659<br>nd<br>CAGR          | N.A.  |  |