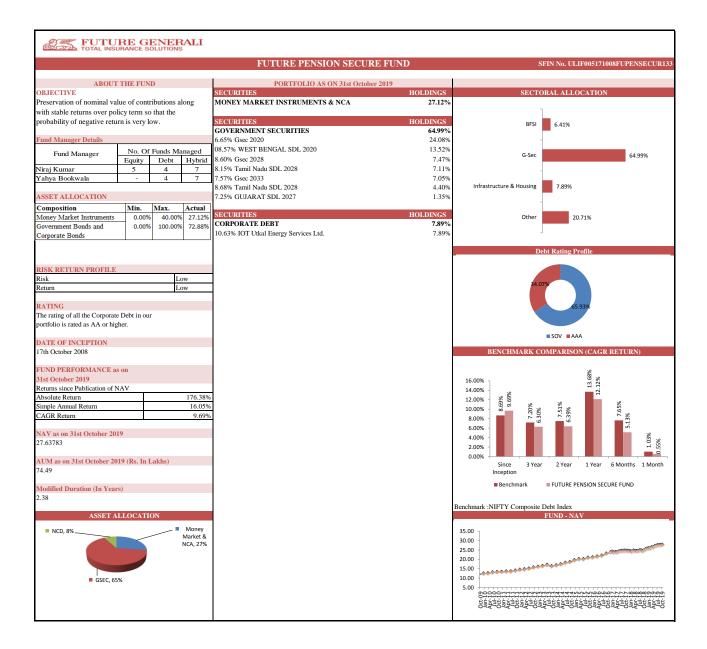

## PERFORMANCE AT A GLANCE

|                         |        |                       | Future Secure                             |                            |                                                            | Future Income                                                                  |                                                                                                                | Future Balance      |                                                      |                                                     | Future Maximise                          |                            |       |  |
|-------------------------|--------|-----------------------|-------------------------------------------|----------------------------|------------------------------------------------------------|--------------------------------------------------------------------------------|----------------------------------------------------------------------------------------------------------------|---------------------|------------------------------------------------------|-----------------------------------------------------|------------------------------------------|----------------------------|-------|--|
| INDIVIDU                | UAL    | Absolute<br>Return    | Simple<br>Annual<br>Return                | CAGR                       | Absolute<br>Return                                         | Simple<br>Annual<br>Return                                                     | CAGR                                                                                                           | Absolute<br>Return  | Simple Annual<br>Return                              | CAGR                                                | Absolute<br>Return                       | Simple<br>Annual<br>Return | CAGR  |  |
| Since Inception 150.61% |        | 150.61%               | 13.42%                                    | 8.53%                      | 175.38%                                                    | 15.63%                                                                         | 9.45%                                                                                                          | 128.02%             | 11.41%                                               | 7.62%                                               | 157.93%                                  | 14.08%                     | 8.81% |  |
|                         |        |                       |                                           | •                          |                                                            |                                                                                |                                                                                                                |                     |                                                      |                                                     |                                          |                            |       |  |
|                         |        | Fut                   | ure Pension Sec                           | ure                        | Fut                                                        | ure Pension Bal                                                                | ance                                                                                                           |                     | Future Pension G                                     | Growth                                              | Futu                                     | re Pension Act             | tive  |  |
| INDIVIDU                | UAL    | Absolute<br>Return    | Simple<br>Annual<br>Return                | CAGR                       | Absolute<br>Return                                         | Simple<br>Annual<br>Return                                                     | CAGR                                                                                                           | Absolute<br>Return  | Simple Annual<br>Return                              | CAGR                                                | Absolute<br>Return                       | Simple<br>Annual<br>Return | CAG   |  |
| Since Ince              | eption | 176.38%               | 16.05%                                    | 9.69%                      | 190.43%                                                    | 17.33%                                                                         | 10.19%                                                                                                         | 224.76%             | 20.46%                                               | 11.32%                                              | 273.76%                                  | 24.92%                     | 12.75 |  |
|                         | Futur  | e Group Sec<br>Simple |                                           | IN                         | DIVIDUAL                                                   | Fut                                                                            | ure Dynamic Growth<br>Simple Annual                                                                            |                     |                                                      |                                                     | Futu                                     | ure Midcap Fu<br>Simple    |       |  |
|                         | Return | Annual<br>Return      | CAGR                                      |                            |                                                            | Return                                                                         | Return                                                                                                         | CAGR                |                                                      |                                                     | Return                                   | Annual<br>Return           | CAG   |  |
|                         |        |                       |                                           |                            |                                                            |                                                                                |                                                                                                                |                     | Since Inception                                      |                                                     |                                          |                            |       |  |
| Since Inception         | 20.56% | N.A.                  | N.A.                                      | Sinc                       | ce Inception                                               | 114.78%                                                                        | 11.49%                                                                                                         | 7.95%               |                                                      | Since Inception                                     | 11.85%                                   | N.A.                       | N.A.  |  |
| Since Inception         | 20.56% | N.A.                  | N.A.                                      | Sinc                       | ce Inception                                               |                                                                                |                                                                                                                |                     |                                                      | Since Inception                                     | 11.85%                                   | N.A.                       | N.A.  |  |
| Since Inception         | 20.56% | N.A.                  | N.A.                                      |                            | DIVIDUAL                                                   |                                                                                | 11.49%<br>NAV Guarantee Fu<br>Simple Annual<br>Return                                                          |                     |                                                      | Since Inception                                     |                                          |                            | N.A.  |  |
| Since Inception         | 20.56% | N.A.                  | N.A.                                      | IN                         |                                                            | Futur<br>Absolute                                                              | e NAV Guarantee Fu<br>Simple Annual                                                                            | nd                  |                                                      |                                                     |                                          |                            | N.A.  |  |
| Since Inception         | 20.56% | N.A.                  | N.A.                                      | IN                         | DIVIDUAL                                                   | Futur<br>Absolute<br>Return<br>66.56%                                          | e NAV Guarantee Fu<br>Simple Annual<br>Return                                                                  | nd<br>CAGR<br>5.56% |                                                      | HighestNAVGua                                       |                                          | 659                        | N.A.  |  |
| INDIVIDU                | UAL    | Absolute<br>Return    | Future Apex<br>Simple<br>Annual<br>Return | IN<br>Abs<br>CAGR          | DIVIDUAL<br>solute Return                                  | Futur<br>Absolute<br>Return<br>66.56%<br>Futur<br>Absolute<br>Return           | e NAV Guarantee Fu<br>Simple Annual<br>Return<br>7.06%<br>e Opportunity Fu<br>Simple Annual<br>Return          | nd<br>CAGR<br>5.56% |                                                      | HighestNAVGua<br>Group<br>Absolute Return           | Income Fun<br>Simple<br>Annual<br>Return | 659<br>nd<br>CAGR          | N.A.  |  |
|                         | UAL    | Absolute              | Future Apex<br>Simple<br>Annual           | IN<br>Abs                  | DIVIDUAL<br>solute Return                                  | Futur<br>Absolute<br>Return<br>66.56%<br>Futur<br>Absolute                     | e NAV Guarantee Fu<br>Simple Annual<br>Return<br>7.06%<br>e Opportunity Fu<br>Simple Annual                    | nd<br>CAGR<br>5.56% | Since Inception                                      | HighestNAVGua                                       | Income Fun<br>Simple<br>Annual<br>Return | 659<br>nd                  | N.A.  |  |
| INDIVIDU                | UAL    | Absolute<br>Return    | Future Apex<br>Simple<br>Annual<br>Return | IN<br>Abs<br>CAGR          | DIVIDUAL<br>solute Return<br>INDIVIDUAL<br>Since Inception | Futur<br>Absolute<br>Return<br>66.56%<br>Futur<br>Absolute<br>Return<br>85.42% | e NAV Guarantee Fu<br>Simple Annual<br>Return<br>7.06%<br>e Opportunity Fu<br>Simple Annual<br>Return<br>9.35% | nd<br>CAGR<br>5.56% | · · ·                                                | HighestNAVGua<br>Group<br>Absolute Return<br>10.04% | Income Fun<br>Simple<br>Annual<br>Return | 659<br>nd<br>CAGR          | N.A.  |  |
| INDIVIDU                | UAL    | Absolute<br>Return    | Future Apex<br>Simple<br>Annual<br>Return | IN<br>Abs<br>CAGR<br>8.66% | DIVIDUAL<br>solute Return<br>INDIVIDUAL<br>Since Inception | Futur<br>Absolute<br>Return<br>66.56%<br>Futur<br>Absolute<br>Return           | e NAV Guarantee Fu<br>Simple Annual<br>Return<br>7.06%<br>e Opportunity Fu<br>Simple Annual<br>Return<br>9.35% | nd<br>CAGR<br>5.56% | Since Inception Future Group Ma Simple Annual Return | HighestNAVGua<br>Group<br>Absolute Return<br>10.04% | Income Fun<br>Simple<br>Annual<br>Return | 659<br>nd<br>CAGR          | N.A.  |  |