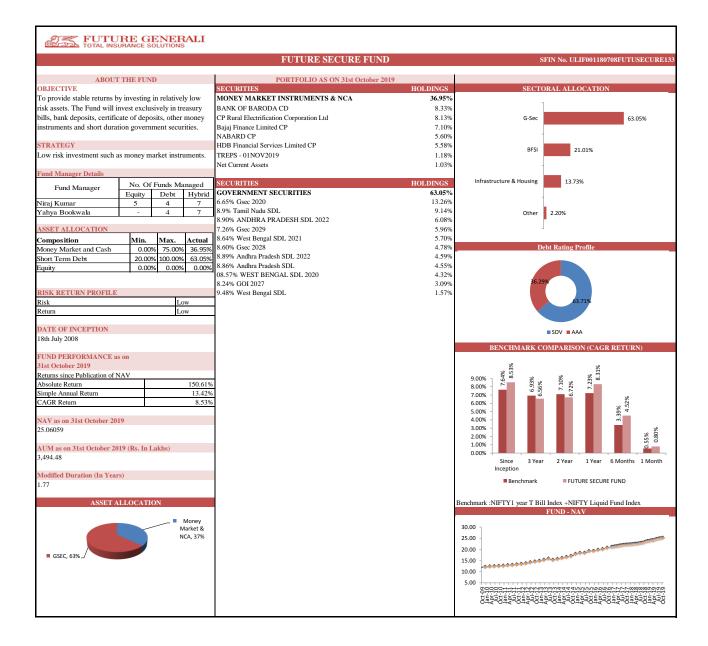

## PERFORMANCE AT A GLANCE

|                         |        |                       | Future Secure                             |                            |                                                            | Future Income                                                                  |                                                                                                                | Future Balance      |                                                      |                                                     | Future Maximise                          |                            |       |  |
|-------------------------|--------|-----------------------|-------------------------------------------|----------------------------|------------------------------------------------------------|--------------------------------------------------------------------------------|----------------------------------------------------------------------------------------------------------------|---------------------|------------------------------------------------------|-----------------------------------------------------|------------------------------------------|----------------------------|-------|--|
| INDIVIDU                | UAL    | Absolute<br>Return    | Simple<br>Annual<br>Return                | CAGR                       | Absolute<br>Return                                         | Simple<br>Annual<br>Return                                                     | CAGR                                                                                                           | Absolute<br>Return  | Simple Annual<br>Return                              | CAGR                                                | Absolute<br>Return                       | Simple<br>Annual<br>Return | CAGR  |  |
| Since Inception 150.61% |        | 150.61%               | 13.42%                                    | 8.53%                      | 175.38%                                                    | 15.63%                                                                         | 9.45%                                                                                                          | 128.02%             | 11.41%                                               | 7.62%                                               | 157.93%                                  | 14.08%                     | 8.81% |  |
|                         |        |                       |                                           | •                          |                                                            |                                                                                |                                                                                                                |                     |                                                      |                                                     |                                          |                            |       |  |
|                         |        | Fut                   | ure Pension Sec                           | ure                        | Fut                                                        | ure Pension Bal                                                                | ance                                                                                                           |                     | Future Pension G                                     | Growth                                              | Futu                                     | re Pension Act             | tive  |  |
| INDIVIDU                | UAL    | Absolute<br>Return    | Simple<br>Annual<br>Return                | CAGR                       | Absolute<br>Return                                         | Simple<br>Annual<br>Return                                                     | CAGR                                                                                                           | Absolute<br>Return  | Simple Annual<br>Return                              | CAGR                                                | Absolute<br>Return                       | Simple<br>Annual<br>Return | CAG   |  |
| Since Ince              | eption | 176.38%               | 16.05%                                    | 9.69%                      | 190.43%                                                    | 17.33%                                                                         | 10.19%                                                                                                         | 224.76%             | 20.46%                                               | 11.32%                                              | 273.76%                                  | 24.92%                     | 12.75 |  |
|                         | Futur  | e Group Sec<br>Simple |                                           | IN                         | DIVIDUAL                                                   | Fut                                                                            | ure Dynamic Growth<br>Simple Annual                                                                            |                     |                                                      |                                                     | Futu                                     | ure Midcap Fu<br>Simple    |       |  |
|                         | Return | Annual<br>Return      | CAGR                                      |                            |                                                            | Return                                                                         | Return                                                                                                         | CAGR                |                                                      |                                                     | Return                                   | Annual<br>Return           | CAG   |  |
|                         |        |                       |                                           |                            |                                                            |                                                                                |                                                                                                                |                     | Since Inception                                      |                                                     |                                          |                            |       |  |
| Since Inception         | 20.56% | N.A.                  | N.A.                                      | Sinc                       | ce Inception                                               | 114.78%                                                                        | 11.49%                                                                                                         | 7.95%               |                                                      | Since Inception                                     | 11.85%                                   | N.A.                       | N.A.  |  |
| Since Inception         | 20.56% | N.A.                  | N.A.                                      | Sinc                       | ce Inception                                               |                                                                                |                                                                                                                |                     |                                                      | Since Inception                                     | 11.85%                                   | N.A.                       | N.A.  |  |
| Since Inception         | 20.56% | N.A.                  | N.A.                                      |                            | DIVIDUAL                                                   |                                                                                | 11.49%<br>NAV Guarantee Fu<br>Simple Annual<br>Return                                                          |                     |                                                      | Since Inception                                     |                                          |                            | N.A.  |  |
| Since Inception         | 20.56% | N.A.                  | N.A.                                      | IN                         |                                                            | Futur<br>Absolute                                                              | e NAV Guarantee Fu<br>Simple Annual                                                                            | nd                  |                                                      |                                                     |                                          |                            | N.A.  |  |
| Since Inception         | 20.56% | N.A.                  | N.A.                                      | IN                         | DIVIDUAL                                                   | Futur<br>Absolute<br>Return<br>66.56%                                          | e NAV Guarantee Fu<br>Simple Annual<br>Return                                                                  | nd<br>CAGR<br>5.56% |                                                      | HighestNAVGua                                       |                                          | 659                        | N.A.  |  |
| INDIVIDU                | UAL    | Absolute<br>Return    | Future Apex<br>Simple<br>Annual<br>Return | IN<br>Abs<br>CAGR          | DIVIDUAL<br>solute Return                                  | Futur<br>Absolute<br>Return<br>66.56%<br>Futur<br>Absolute<br>Return           | e NAV Guarantee Fu<br>Simple Annual<br>Return<br>7.06%<br>e Opportunity Fu<br>Simple Annual<br>Return          | nd<br>CAGR<br>5.56% |                                                      | HighestNAVGua<br>Group<br>Absolute Return           | Income Fun<br>Simple<br>Annual<br>Return | 659<br>nd<br>CAGR          | N.A.  |  |
|                         | UAL    | Absolute              | Future Apex<br>Simple<br>Annual           | IN<br>Abs                  | DIVIDUAL<br>solute Return                                  | Futur<br>Absolute<br>Return<br>66.56%<br>Futur<br>Absolute                     | e NAV Guarantee Fu<br>Simple Annual<br>Return<br>7.06%<br>e Opportunity Fu<br>Simple Annual                    | nd<br>CAGR<br>5.56% | Since Inception                                      | HighestNAVGua                                       | Income Fun<br>Simple<br>Annual<br>Return | 659<br>nd                  | N.A.  |  |
| INDIVIDU                | UAL    | Absolute<br>Return    | Future Apex<br>Simple<br>Annual<br>Return | IN<br>Abs<br>CAGR          | DIVIDUAL<br>solute Return<br>INDIVIDUAL<br>Since Inception | Futur<br>Absolute<br>Return<br>66.56%<br>Futur<br>Absolute<br>Return<br>85.42% | e NAV Guarantee Fu<br>Simple Annual<br>Return<br>7.06%<br>e Opportunity Fu<br>Simple Annual<br>Return<br>9.35% | nd<br>CAGR<br>5.56% | · · ·                                                | HighestNAVGua<br>Group<br>Absolute Return<br>10.04% | Income Fun<br>Simple<br>Annual<br>Return | 659<br>nd<br>CAGR          | N.A.  |  |
| INDIVIDU                | UAL    | Absolute<br>Return    | Future Apex<br>Simple<br>Annual<br>Return | IN<br>Abs<br>CAGR<br>8.66% | DIVIDUAL<br>solute Return<br>INDIVIDUAL<br>Since Inception | Futur<br>Absolute<br>Return<br>66.56%<br>Futur<br>Absolute<br>Return           | e NAV Guarantee Fu<br>Simple Annual<br>Return<br>7.06%<br>e Opportunity Fu<br>Simple Annual<br>Return<br>9.35% | nd<br>CAGR<br>5.56% | Since Inception Future Group Ma Simple Annual Return | HighestNAVGua<br>Group<br>Absolute Return<br>10.04% | Income Fun<br>Simple<br>Annual<br>Return | 659<br>nd<br>CAGR          | N.A.  |  |