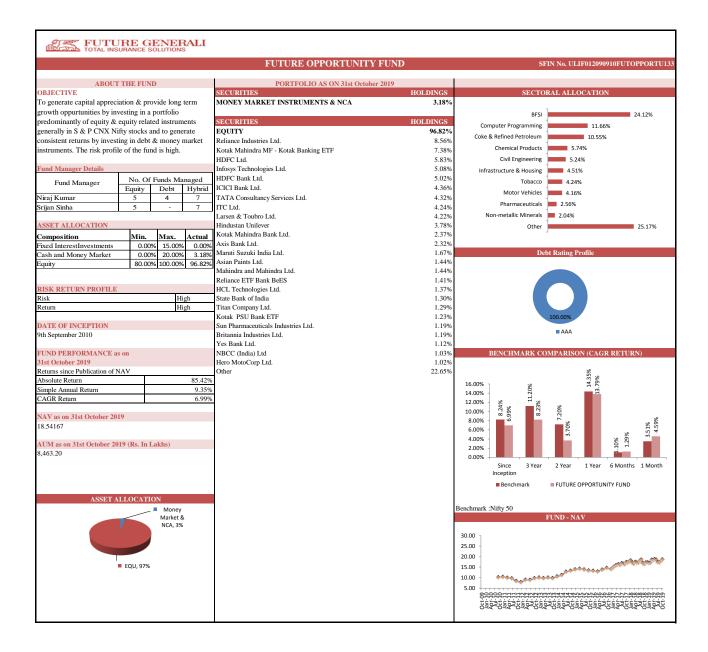

## PERFORMANCE AT A GLANCE

|                         |        |                       | Future Secure                             |                            |                                                            | Future Income                                                                  |                                                                                                                | Future Balance      |                                                      |                                                     | Future Maximise                          |                            |       |  |
|-------------------------|--------|-----------------------|-------------------------------------------|----------------------------|------------------------------------------------------------|--------------------------------------------------------------------------------|----------------------------------------------------------------------------------------------------------------|---------------------|------------------------------------------------------|-----------------------------------------------------|------------------------------------------|----------------------------|-------|--|
| INDIVIDU                | UAL    | Absolute<br>Return    | Simple<br>Annual<br>Return                | CAGR                       | Absolute<br>Return                                         | Simple<br>Annual<br>Return                                                     | CAGR                                                                                                           | Absolute<br>Return  | Simple Annual<br>Return                              | CAGR                                                | Absolute<br>Return                       | Simple<br>Annual<br>Return | CAGR  |  |
| Since Inception 150.61% |        | 150.61%               | 13.42%                                    | 8.53%                      | 175.38%                                                    | 15.63%                                                                         | 9.45%                                                                                                          | 128.02%             | 11.41%                                               | 7.62%                                               | 157.93%                                  | 14.08%                     | 8.81% |  |
|                         |        |                       |                                           | •                          |                                                            |                                                                                |                                                                                                                |                     |                                                      |                                                     |                                          |                            |       |  |
|                         |        | Fut                   | ure Pension Sec                           | ure                        | Fut                                                        | ure Pension Bal                                                                | ance                                                                                                           |                     | Future Pension G                                     | Growth                                              | Futu                                     | re Pension Act             | tive  |  |
| INDIVIDU                | UAL    | Absolute<br>Return    | Simple<br>Annual<br>Return                | CAGR                       | Absolute<br>Return                                         | Simple<br>Annual<br>Return                                                     | CAGR                                                                                                           | Absolute<br>Return  | Simple Annual<br>Return                              | CAGR                                                | Absolute<br>Return                       | Simple<br>Annual<br>Return | CAG   |  |
| Since Ince              | eption | 176.38%               | 16.05%                                    | 9.69%                      | 190.43%                                                    | 17.33%                                                                         | 10.19%                                                                                                         | 224.76%             | 20.46%                                               | 11.32%                                              | 273.76%                                  | 24.92%                     | 12.75 |  |
|                         | Futur  | e Group Sec<br>Simple |                                           | IN                         | DIVIDUAL                                                   | Fut                                                                            | ure Dynamic Growth<br>Simple Annual                                                                            |                     |                                                      |                                                     | Futu                                     | ure Midcap Fu<br>Simple    |       |  |
|                         | Return | Annual<br>Return      | CAGR                                      |                            |                                                            | Return                                                                         | Return                                                                                                         | CAGR                |                                                      |                                                     | Return                                   | Annual<br>Return           | CAG   |  |
|                         |        |                       |                                           |                            |                                                            |                                                                                |                                                                                                                |                     | Since Inception                                      |                                                     |                                          |                            |       |  |
| Since Inception         | 20.56% | N.A.                  | N.A.                                      | Sinc                       | ce Inception                                               | 114.78%                                                                        | 11.49%                                                                                                         | 7.95%               |                                                      | Since Inception                                     | 11.85%                                   | N.A.                       | N.A.  |  |
| Since Inception         | 20.56% | N.A.                  | N.A.                                      | Sinc                       | ce Inception                                               |                                                                                |                                                                                                                |                     |                                                      | Since Inception                                     | 11.85%                                   | N.A.                       | N.A.  |  |
| Since Inception         | 20.56% | N.A.                  | N.A.                                      |                            | DIVIDUAL                                                   |                                                                                | 11.49%<br>NAV Guarantee Fu<br>Simple Annual<br>Return                                                          |                     |                                                      | Since Inception                                     |                                          |                            | N.A.  |  |
| Since Inception         | 20.56% | N.A.                  | N.A.                                      | IN                         |                                                            | Futur<br>Absolute                                                              | e NAV Guarantee Fu<br>Simple Annual                                                                            | nd                  |                                                      |                                                     |                                          |                            | N.A.  |  |
| Since Inception         | 20.56% | N.A.                  | N.A.                                      | IN                         | DIVIDUAL                                                   | Futur<br>Absolute<br>Return<br>66.56%                                          | e NAV Guarantee Fu<br>Simple Annual<br>Return                                                                  | nd<br>CAGR<br>5.56% |                                                      | HighestNAVGua                                       |                                          | 659                        | N.A.  |  |
| INDIVIDU                | UAL    | Absolute<br>Return    | Future Apex<br>Simple<br>Annual<br>Return | IN<br>Abs<br>CAGR          | DIVIDUAL<br>solute Return                                  | Futur<br>Absolute<br>Return<br>66.56%<br>Futur<br>Absolute<br>Return           | e NAV Guarantee Fu<br>Simple Annual<br>Return<br>7.06%<br>e Opportunity Fu<br>Simple Annual<br>Return          | nd<br>CAGR<br>5.56% |                                                      | HighestNAVGua<br>Group<br>Absolute Return           | Income Fun<br>Simple<br>Annual<br>Return | 659<br>nd<br>CAGR          | N.A.  |  |
|                         | UAL    | Absolute              | Future Apex<br>Simple<br>Annual           | IN<br>Abs                  | DIVIDUAL<br>solute Return                                  | Futur<br>Absolute<br>Return<br>66.56%<br>Futur<br>Absolute                     | e NAV Guarantee Fu<br>Simple Annual<br>Return<br>7.06%<br>e Opportunity Fu<br>Simple Annual                    | nd<br>CAGR<br>5.56% | Since Inception                                      | HighestNAVGua                                       | Income Fun<br>Simple<br>Annual<br>Return | 659<br>nd                  | N.A.  |  |
| INDIVIDU                | UAL    | Absolute<br>Return    | Future Apex<br>Simple<br>Annual<br>Return | IN<br>Abs<br>CAGR          | DIVIDUAL<br>solute Return<br>INDIVIDUAL<br>Since Inception | Futur<br>Absolute<br>Return<br>66.56%<br>Futur<br>Absolute<br>Return<br>85.42% | e NAV Guarantee Fu<br>Simple Annual<br>Return<br>7.06%<br>e Opportunity Fu<br>Simple Annual<br>Return<br>9.35% | nd<br>CAGR<br>5.56% | · · ·                                                | HighestNAVGua<br>Group<br>Absolute Return<br>10.04% | Income Fun<br>Simple<br>Annual<br>Return | 659<br>nd<br>CAGR          | N.A.  |  |
| INDIVIDU                | UAL    | Absolute<br>Return    | Future Apex<br>Simple<br>Annual<br>Return | IN<br>Abs<br>CAGR<br>8.66% | DIVIDUAL<br>solute Return<br>INDIVIDUAL<br>Since Inception | Futur<br>Absolute<br>Return<br>66.56%<br>Futur<br>Absolute<br>Return           | e NAV Guarantee Fu<br>Simple Annual<br>Return<br>7.06%<br>e Opportunity Fu<br>Simple Annual<br>Return<br>9.35% | nd<br>CAGR<br>5.56% | Since Inception Future Group Ma Simple Annual Return | HighestNAVGua<br>Group<br>Absolute Return<br>10.04% | Income Fun<br>Simple<br>Annual<br>Return | 659<br>nd<br>CAGR          | N.A.  |  |