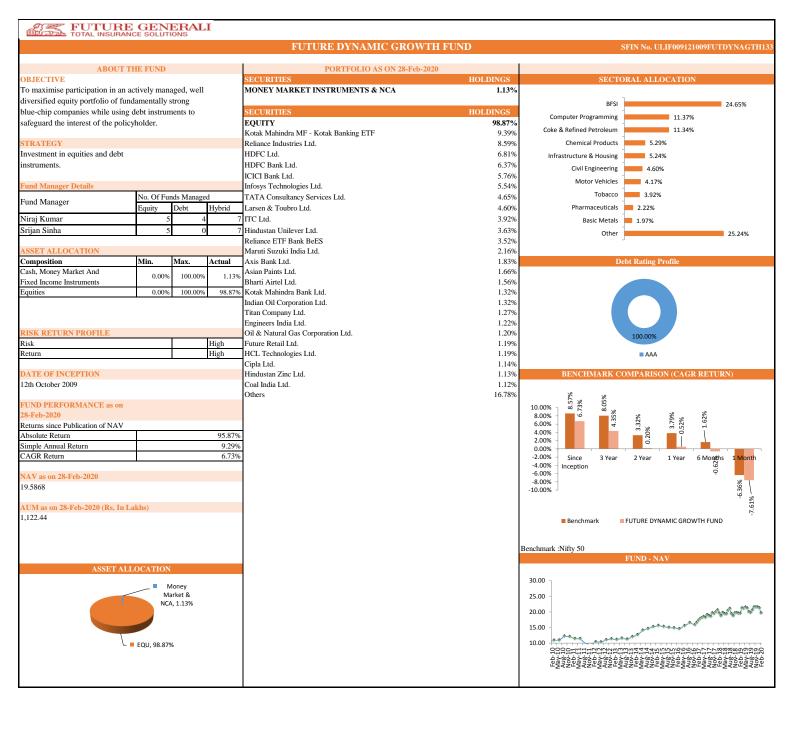

<br>Return | CAGR |
| Since Inception | 107.52%            | 10.55%                     | 7.43% | Since Inception | 69.03%                  | 7.29%                   | 5.70% | Since Inception | 8.69%             | N.A.                       | N.A. |

|                 | Fu              | uture Group Bala           | nce   | Future Group Maximise |                         |       |  |
|-----------------|-----------------|----------------------------|-------|-----------------------|-------------------------|-------|--|
| Group           | Absolute Return | Simple<br>Annual<br>Return | CAGR  | Absolute<br>Return    | Simple Annual<br>Return | CAGR  |  |
| Since Inception | 124.63%         | 12.40%                     | 8.38% | 2.52%                 | 2.02%                   | 2.02% |  |