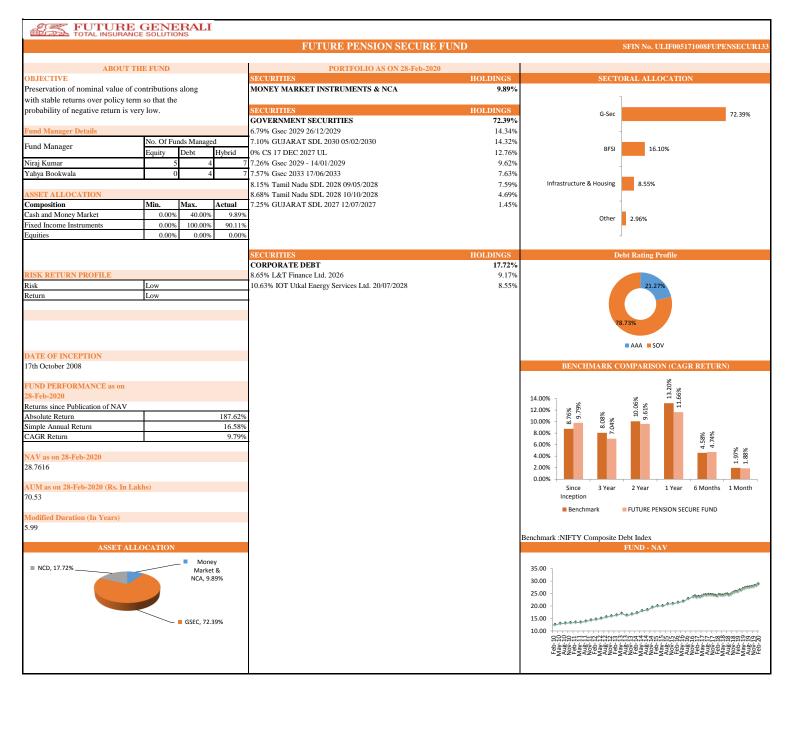

AGR |
| Since Inception | 107.52%            | 10.55%                     | 7.43% | Since Inception | 69.03%                  | 7.29%                   | 5.70% | Since Inception | 8.69%             | N.A.                       | N.A. |

|                 | Fu              | uture Group Bala           | nce   | Future Group Maximise |                         |       |  |
|-----------------|-----------------|----------------------------|-------|-----------------------|-------------------------|-------|--|
| Group           | Absolute Return | Simple<br>Annual<br>Return | CAGR  | Absolute<br>Return    | Simple Annual<br>Return | CAGR  |  |
| Since Inception | 124.63%         | 12.40%                     | 8.38% | 2.52%                 | 2.02%                   | 2.02% |  |