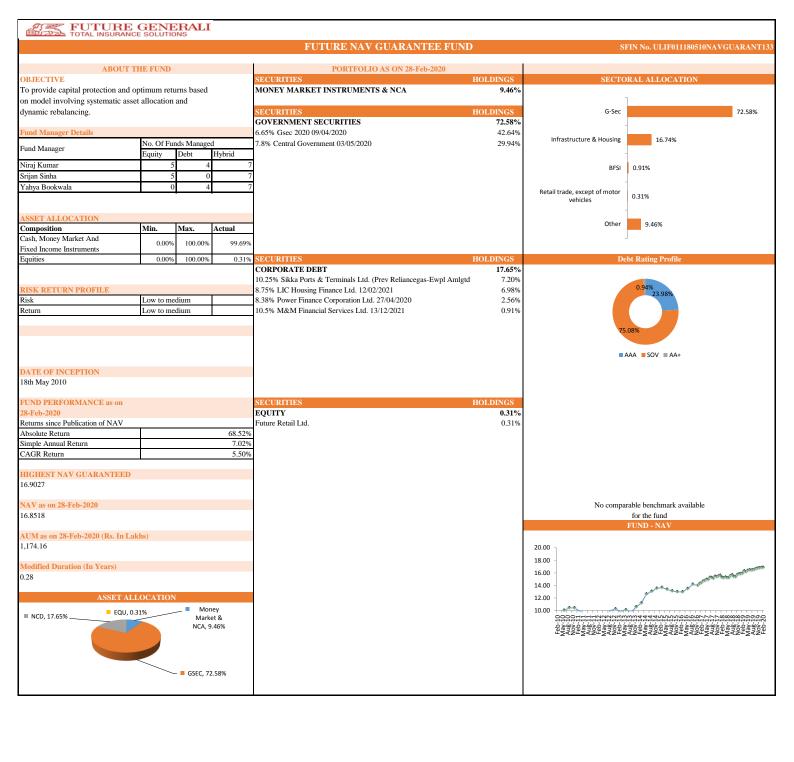

| INDIVIDUAL      | Future Apex        |                            |       |                 | Future Opportunity Fund |                         |       |                 | Group Income Fund |                            |      |
|-----------------|--------------------|----------------------------|-------|-----------------|-------------------------|-------------------------|-------|-----------------|-------------------|----------------------------|------|
|                 | Absolute<br>Return | Simple<br>Annual<br>Return | CAGR  | INDIVIDUAL      | Absolute<br>Return      | Simple Annual<br>Return | CAGR  |                 | Absolute Return   | Simple<br>Annual<br>Return | CAGR |
| Since Inception | 107.52%            | 10.55%                     | 7.43% | Since Inception | 69.03%                  | 7.29%                   | 5.70% | Since Inception | 8.69%             | N.A.                       | N.A. |

|                 | Fu              | uture Group Bala           | nce   | Future Group Maximise |                         |       |  |
|-----------------|-----------------|----------------------------|-------|-----------------------|-------------------------|-------|--|
| Group           | Absolute Return | Simple<br>Annual<br>Return | CAGR  | Absolute<br>Return    | Simple Annual<br>Return | CAGR  |  |
| Since Inception | 124.63%         | 12.40%                     | 8.38% | 2.52%                 | 2.02%                   | 2.02% |  |