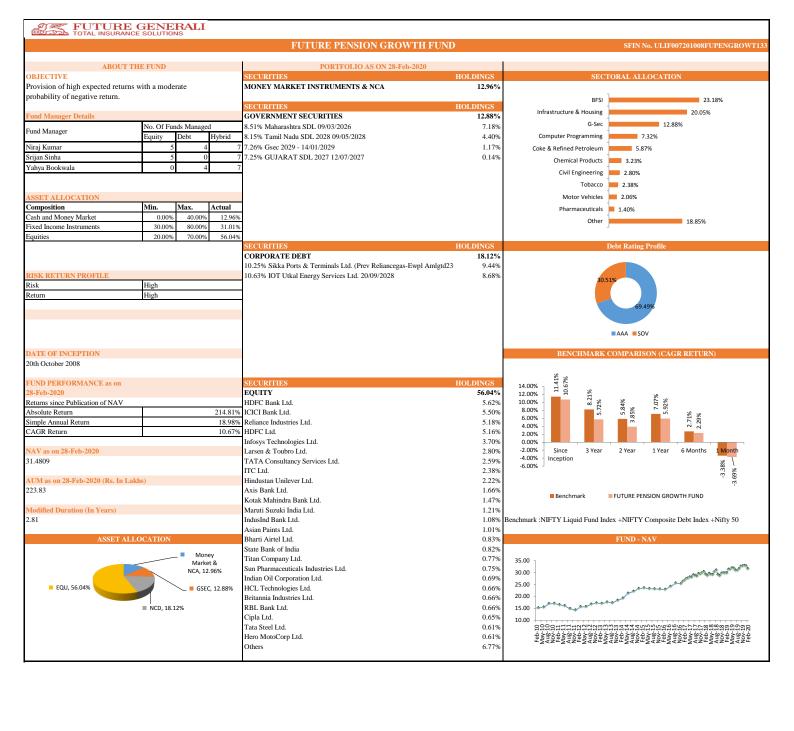

| INDIVIDUAL      | Future Apex        |                            |       |                 | Future Opportunity Fund |                         |       |                 | Group Income Fund |                            |      |
|-----------------|--------------------|----------------------------|-------|-----------------|-------------------------|-------------------------|-------|-----------------|-------------------|----------------------------|------|
|                 | Absolute<br>Return | Simple<br>Annual<br>Return | CAGR  | INDIVIDUAL      | Absolute<br>Return      | Simple Annual<br>Return | CAGR  |                 | Absolute Return   | Simple<br>Annual<br>Return | CAGR |
| Since Inception | 107.52%            | 10.55%                     | 7.43% | Since Inception | 69.03%                  | 7.29%                   | 5.70% | Since Inception | 8.69%             | N.A.                       | N.A. |

|                 | Fu              | uture Group Bala           | nce   | Future Group Maximise |                         |       |  |
|-----------------|-----------------|----------------------------|-------|-----------------------|-------------------------|-------|--|
| Group           | Absolute Return | Simple<br>Annual<br>Return | CAGR  | Absolute<br>Return    | Simple Annual<br>Return | CAGR  |  |
| Since Inception | 124.63%         | 12.40%                     | 8.38% | 2.52%                 | 2.02%                   | 2.02% |  |