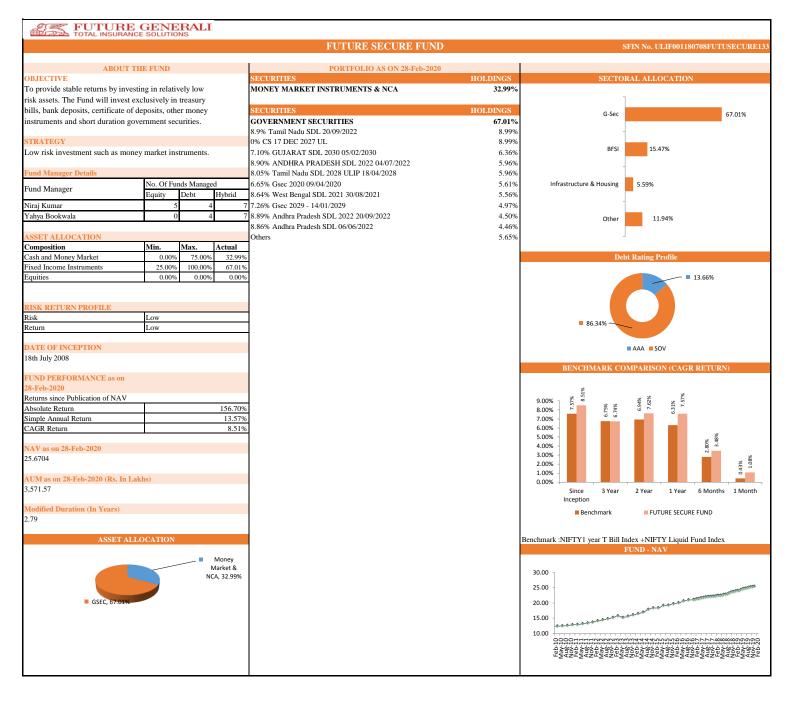

R |
| Since Inception | 107.52%            | 10.55%                     | 7.43% | Since Inception | 69.03%                  | 7.29%                   | 5.70% | Since Inception | 8.69%             | N.A.                       | N.A. |

|                 | Fu              | uture Group Bala           | nce   | Future Group Maximise |                         |       |  |
|-----------------|-----------------|----------------------------|-------|-----------------------|-------------------------|-------|--|
| Group           | Absolute Return | Simple<br>Annual<br>Return | CAGR  | Absolute<br>Return    | Simple Annual<br>Return | CAGR  |  |
| Since Inception | 124.63%         | 12.40%                     | 8.38% | 2.52%                 | 2.02%                   | 2.02% |  |