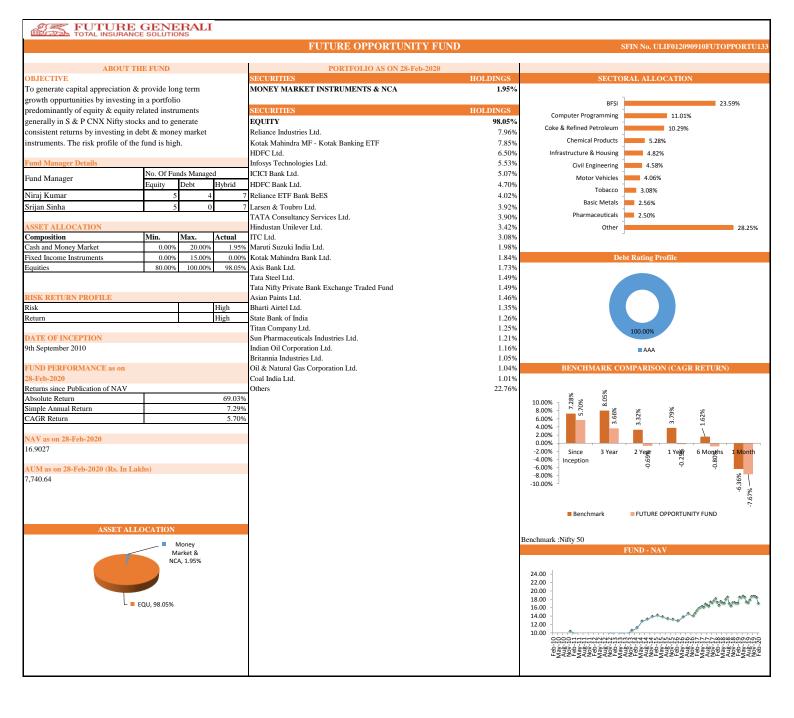

| INDIVIDUAL      | Future Apex        |                            |       |                 | Future Opportunity Fund |                         |       |                 | Group Income Fund |                            |      |
|-----------------|--------------------|----------------------------|-------|-----------------|-------------------------|-------------------------|-------|-----------------|-------------------|----------------------------|------|
|                 | Absolute<br>Return | Simple<br>Annual<br>Return | CAGR  | INDIVIDUAL      | Absolute<br>Return      | Simple Annual<br>Return | CAGR  |                 | Absolute Return   | Simple<br>Annual<br>Return | CAGR |
| Since Inception | 107.52%            | 10.55%                     | 7.43% | Since Inception | 69.03%                  | 7.29%                   | 5.70% | Since Inception | 8.69%             | N.A.                       | N.A. |