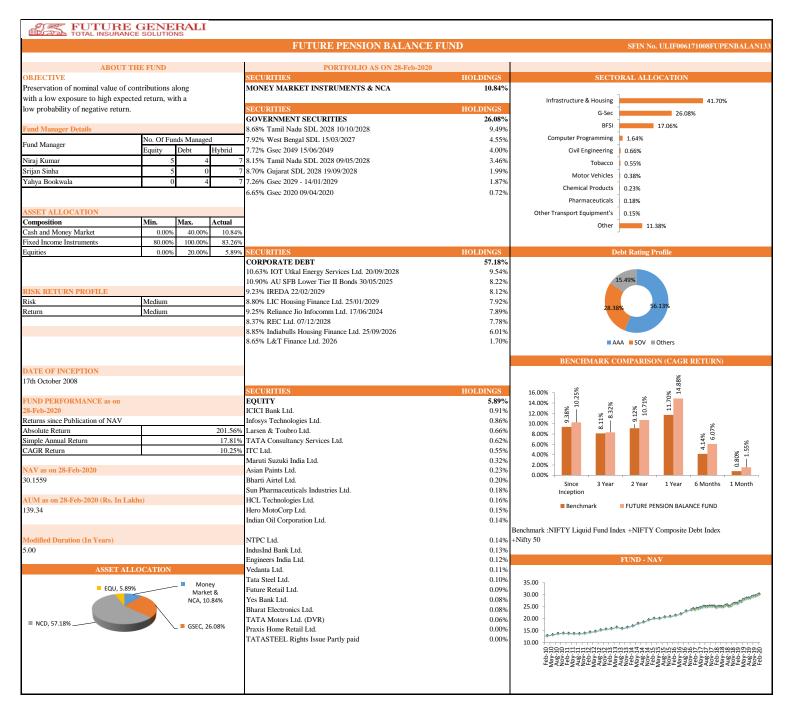

CAGR |
| Since Inception | 107.52%            | 10.55%                     | 7.43% | Since Inception | 69.03%                  | 7.29%                   | 5.70% | Since Inception | 8.69%             | N.A.                       | N.A. |

|                 | Fu              | uture Group Bala           | nce   | Future Group Maximise |                         |       |  |
|-----------------|-----------------|----------------------------|-------|-----------------------|-------------------------|-------|--|
| Group           | Absolute Return | Simple<br>Annual<br>Return | CAGR  | Absolute<br>Return    | Simple Annual<br>Return | CAGR  |  |
| Since Inception | 124.63%         | 12.40%                     | 8.38% | 2.52%                 | 2.02%                   | 2.02% |  |