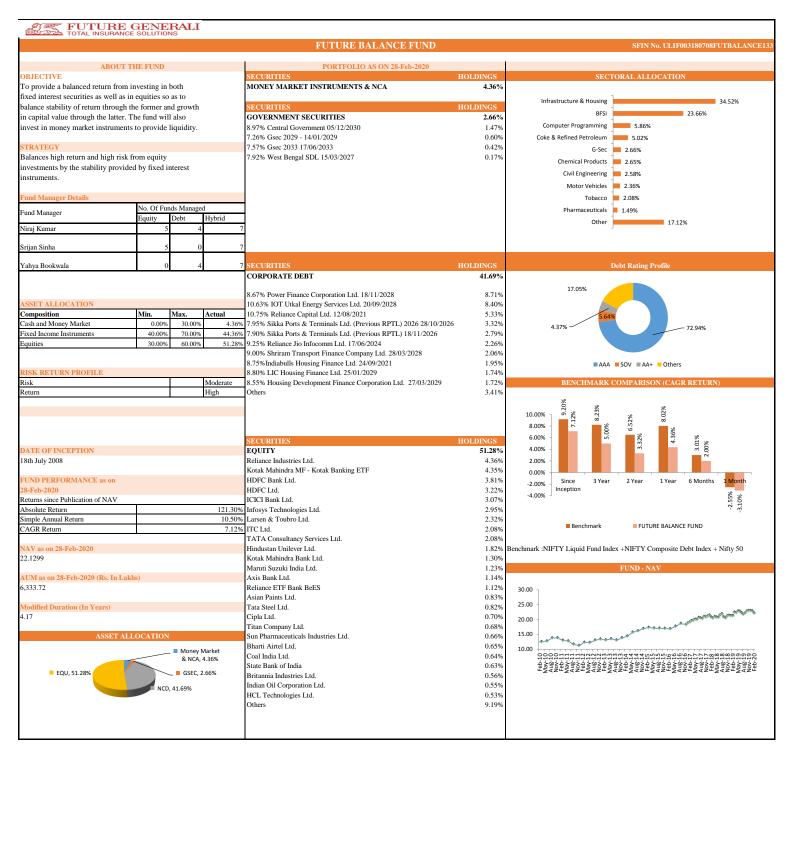

r>Return | CAGR |
| Since Inception | 107.52%            | 10.55%                     | 7.43% | Since Inception | 69.03%                  | 7.29%                   | 5.70% | Since Inception | 8.69%             | N.A.                       | N.A. |

|                 | Fu              | uture Group Bala           | nce   | Future Group Maximise |                         |       |  |
|-----------------|-----------------|----------------------------|-------|-----------------------|-------------------------|-------|--|
| Group           | Absolute Return | Simple<br>Annual<br>Return | CAGR  | Absolute<br>Return    | Simple Annual<br>Return | CAGR  |  |
| Since Inception | 124.63%         | 12.40%                     | 8.38% | 2.52%                 | 2.02%                   | 2.02% |  |