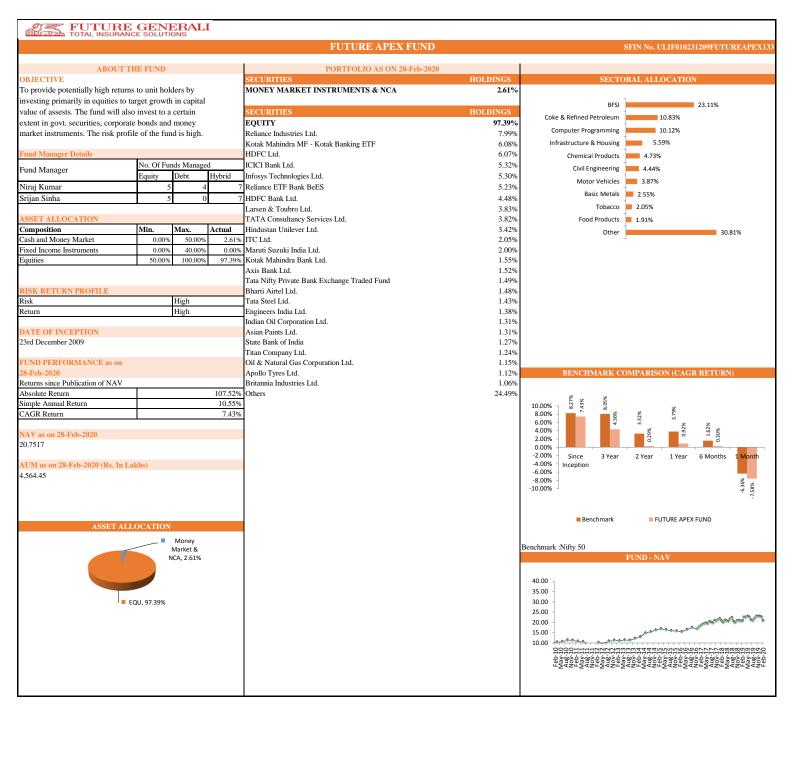

| INDIVIDUAL      | Future Apex        |                            |       |                 | Future Opportunity Fund |                         |       |                 | Group Income Fund |                            |      |
|-----------------|--------------------|----------------------------|-------|-----------------|-------------------------|-------------------------|-------|-----------------|-------------------|----------------------------|------|
|                 | Absolute<br>Return | Simple<br>Annual<br>Return | CAGR  | INDIVIDUAL      | Absolute<br>Return      | Simple Annual<br>Return | CAGR  |                 | Absolute Return   | Simple<br>Annual<br>Return | CAGR |
| Since Inception | 107.52%            | 10.55%                     | 7.43% | Since Inception | 69.03%                  | 7.29%                   | 5.70% | Since Inception | 8.69%             | N.A.                       | N.A. |