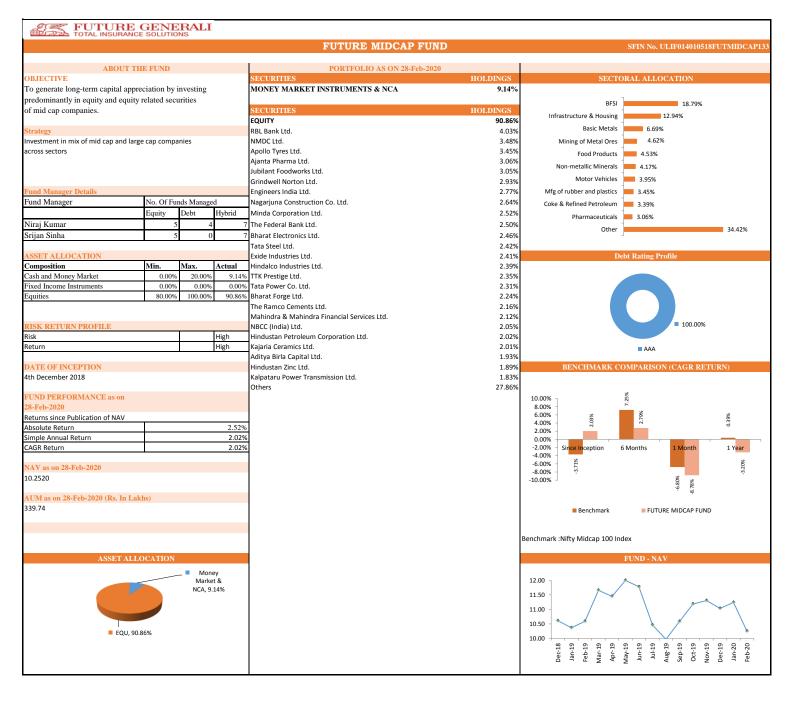

|
| Since Inception | 107.52%            | 10.55%                     | 7.43% | Since Inception | 69.03%                  | 7.29%                   | 5.70% | Since Inception | 8.69%             | N.A.                       | N.A. |

|                 | Fu              | uture Group Bala           | nce   | Future Group Maximise |                         |       |  |
|-----------------|-----------------|----------------------------|-------|-----------------------|-------------------------|-------|--|
| Group           | Absolute Return | Simple<br>Annual<br>Return | CAGR  | Absolute<br>Return    | Simple Annual<br>Return | CAGR  |  |
| Since Inception | 124.63%         | 12.40%                     | 8.38% | 2.52%                 | 2.02%                   | 2.02% |  |