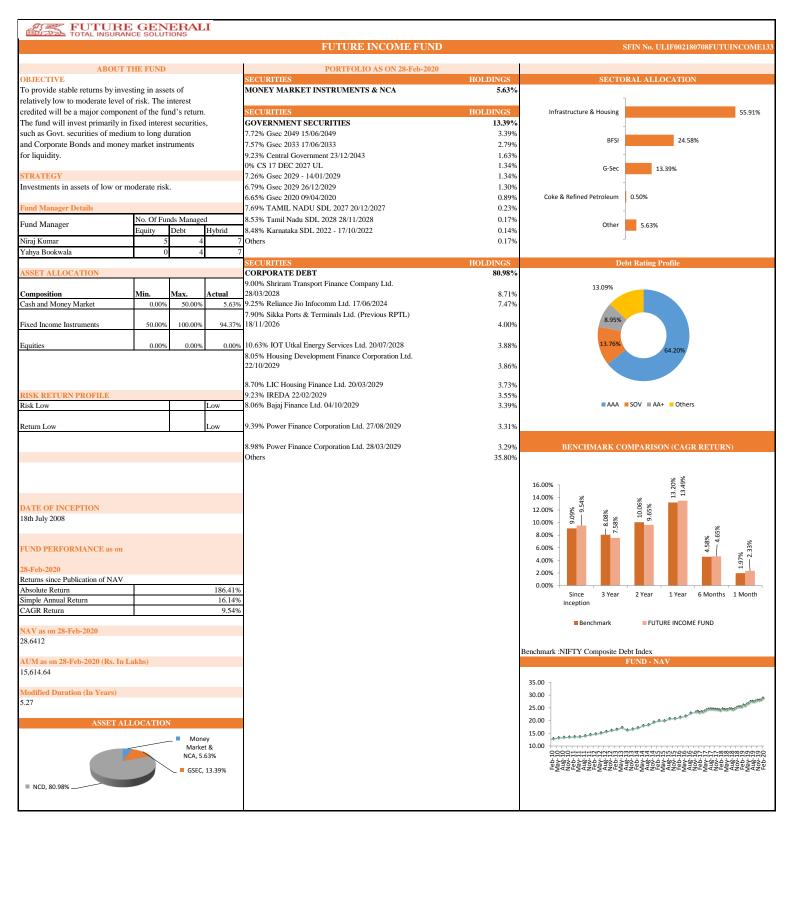

| INDIVIDUAL      | Future Apex        |                            |       |                 | Future Opportunity Fund |                         |       |                 | Group Income Fund |                            |      |
|-----------------|--------------------|----------------------------|-------|-----------------|-------------------------|-------------------------|-------|-----------------|-------------------|----------------------------|------|
|                 | Absolute<br>Return | Simple<br>Annual<br>Return | CAGR  | INDIVIDUAL      | Absolute<br>Return      | Simple Annual<br>Return | CAGR  |                 | Absolute Return   | Simple<br>Annual<br>Return | CAGR |
| Since Inception | 107.52%            | 10.55%                     | 7.43% | Since Inception | 69.03%                  | 7.29%                   | 5.70% | Since Inception | 8.69%             | N.A.                       | N.A. |

|                 | Fu              | uture Group Bala           | nce   | Future Group Maximise |                         |       |  |
|-----------------|-----------------|----------------------------|-------|-----------------------|-------------------------|-------|--|
| Group           | Absolute Return | Simple<br>Annual<br>Return | CAGR  | Absolute<br>Return    | Simple Annual<br>Return | CAGR  |  |
| Since Inception | 124.63%         | 12.40%                     | 8.38% | 2.52%                 | 2.02%                   | 2.02% |  |