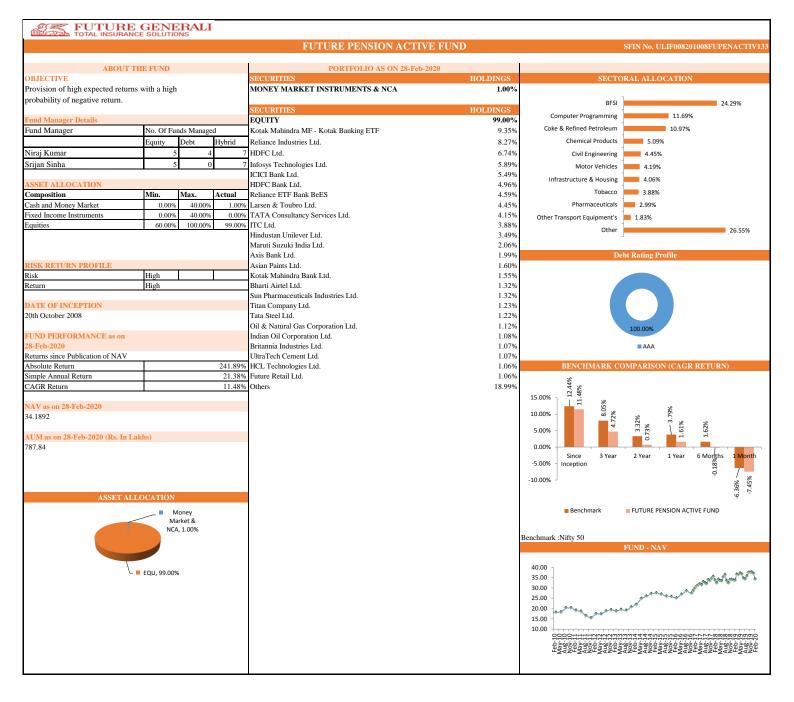

| INDIVIDUAL      | Future Apex        |                            |       |                 | Future Opportunity Fund |                         |       |                 | Group Income Fund |                            |      |
|-----------------|--------------------|----------------------------|-------|-----------------|-------------------------|-------------------------|-------|-----------------|-------------------|----------------------------|------|
|                 | Absolute<br>Return | Simple<br>Annual<br>Return | CAGR  | INDIVIDUAL      | Absolute<br>Return      | Simple Annual<br>Return | CAGR  |                 | Absolute Return   | Simple<br>Annual<br>Return | CAGR |
| Since Inception | 107.52%            | 10.55%                     | 7.43% | Since Inception | 69.03%                  | 7.29%                   | 5.70% | Since Inception | 8.69%             | N.A.                       | N.A. |

|                 | Fu              | uture Group Bala           | nce   | Future Group Maximise |                         |       |  |
|-----------------|-----------------|----------------------------|-------|-----------------------|-------------------------|-------|--|
| Group           | Absolute Return | Simple<br>Annual<br>Return | CAGR  | Absolute<br>Return    | Simple Annual<br>Return | CAGR  |  |
| Since Inception | 124.63%         | 12.40%                     | 8.38% | 2.52%                 | 2.02%                   | 2.02% |  |