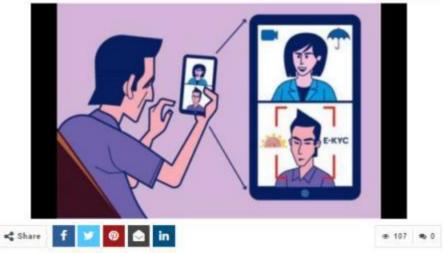

tion | Express Computers                                                                                                                                     |
| Headline    | Video based identification process (VBIP) heralds a quatam shift in customer verification & KYC processes                                             |
| Link        | https://www.expresscomputer.in/news/video-based-identification-process-vbip-heralds-a-<br>guantum-shift-in-customer-verification-kyc-processes/67982/ |



#### Video based Identification Process (VBIP) heralds a quantum shift in customer verification & KYC processes

Life insurers are betting big on VBIP further simplifying the customer onboarding and verification processes which were conventionally cumbersome, paper driven processes till recently











The last few years has seen a rapid transformation in the life insurance space led by a fervent digitisation of traditional processes. This has made the buying process quick, transparent & hassle-free, empowering both distributors and consumers alike. This digitisation journey has got a huge fillip through the implementation of video KYC or technically speaking, Video Based Identification Process (VBIP). Life insurers are betting big on VBIP further simplifying the customer onboarding and verification processes which were conventionally cumbersome, paper driven processes till recently. Let's take a closer look at the salient features of this new digital process and check whether VBIP is really the game-changer that Life insurers are touting it to be.

#### What is VBIP?

erations, Fu