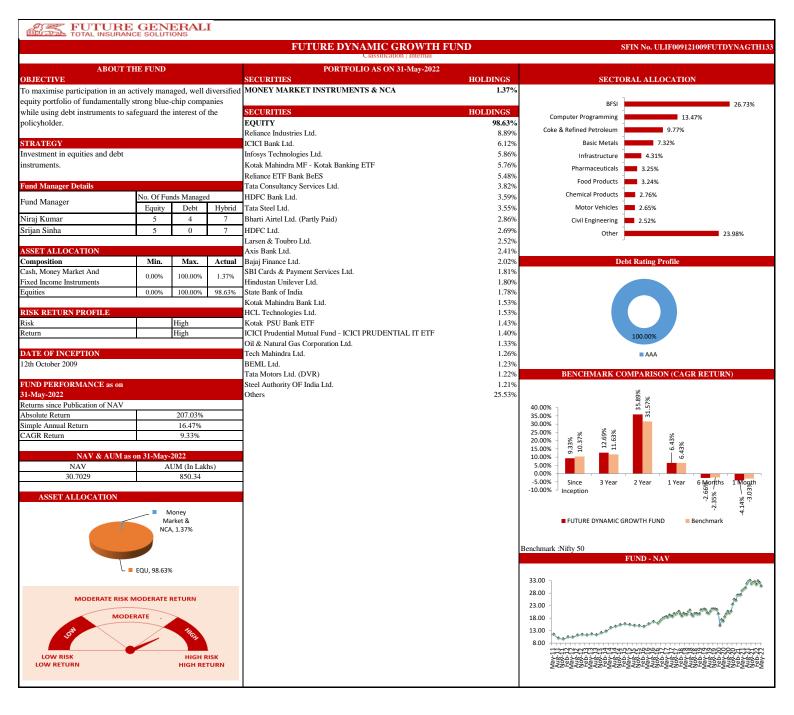

----|
|                 | Absolute Return      | Simple<br>Annual<br>Return | CAGR  | Absolute<br>Return | Simple<br>Annual<br>Return | CAGR  | Absolute<br>Return       | Simple<br>Annual<br>Return | CAGR   | Absolute<br>Return  | Simple<br>Annual<br>Return | CAGR   |
| Since Inception | 194.55%              | 15.81%                     | 9.17% | 31.02%             | 9.79%                      | 8.90% | 50.13%                   | 14.53%                     | 12.50% | 18.42%              | 12.52%                     | 12.18% |
|                 |                      |                            |       |                    |                            |       |                          | ,,,,                       | 30.0   |                     | 2-7-                       |        |