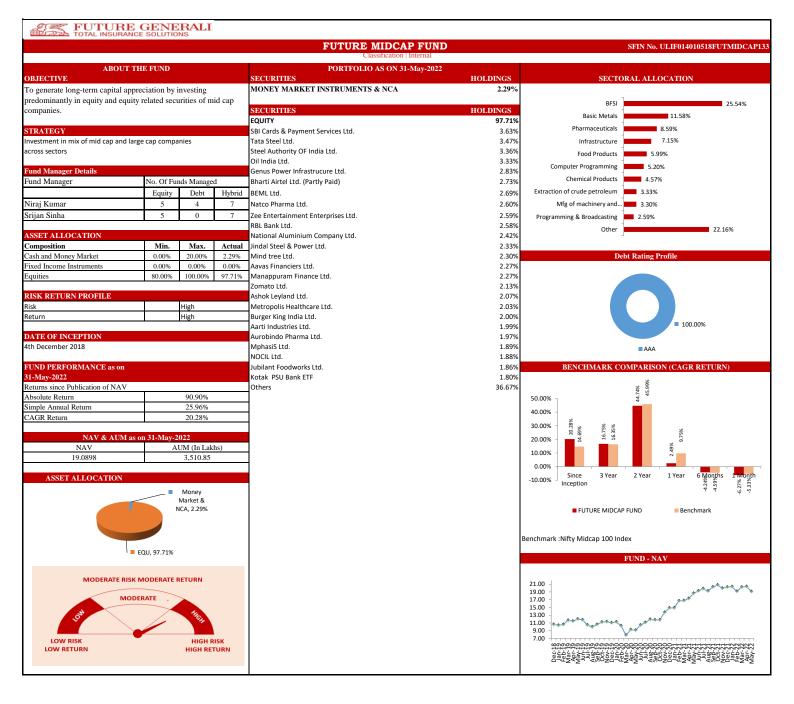

| Absolute Return      | Simple<br>Annual<br>Return | CAGR  | Absolute<br>Return | Simple<br>Annual<br>Return | CAGR  | Absolute<br>Return       | Simple<br>Annual<br>Return | CAGR   | Absolute<br>Return  | Simple<br>Annual<br>Return | CAGR   |
| Since Inception | 194.55%              | 15.81%                     | 9.17% | 31.02%             | 9.79%                      | 8.90% | 50.13%                   | 14.53%                     | 12.50% | 18.42%              | 12.52%                     | 12.18% |
|                 |                      |                            |       |                    |                            |       |                          | ,,,,                       | 30.0   |                     | 2-7-                       |        |