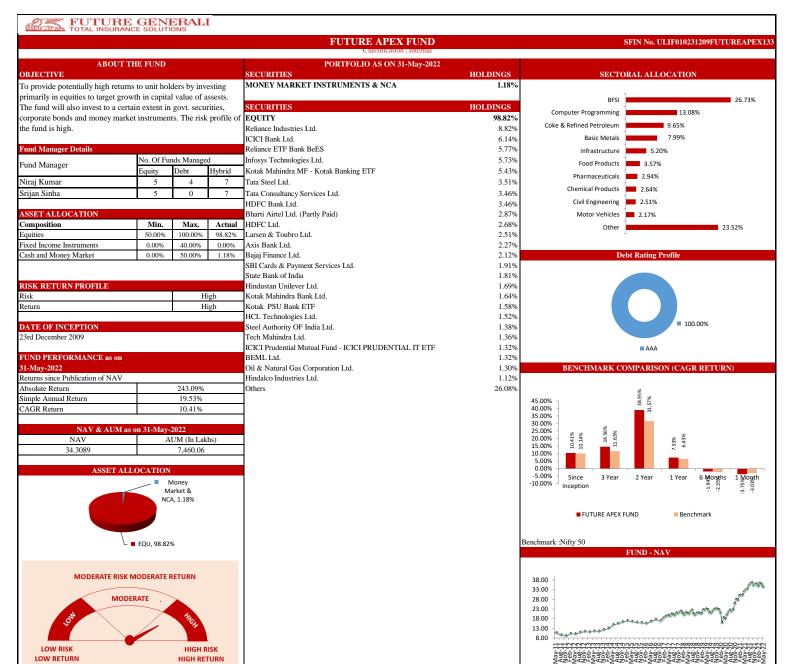

--------|
|                 | Absolute Return      | Simple<br>Annual<br>Return | CAGR  | Absolute<br>Return | Simple<br>Annual<br>Return | CAGR  | Absolute<br>Return       | Simple<br>Annual<br>Return | CAGR   | Absolute<br>Return  | Simple<br>Annual<br>Return | CAGR   |
| Since Inception | 194.55%              | 15.81%                     | 9.17% | 31.02%             | 9.79%                      | 8.90% | 50.13%                   | 14.53%                     | 12.50% | 18.42%              | 12.52%                     | 12.18% |
|                 |                      |                            |       |                    |                            |       |                          | ,,,,                       | 30.0   |                     | 2-7-                       |        |