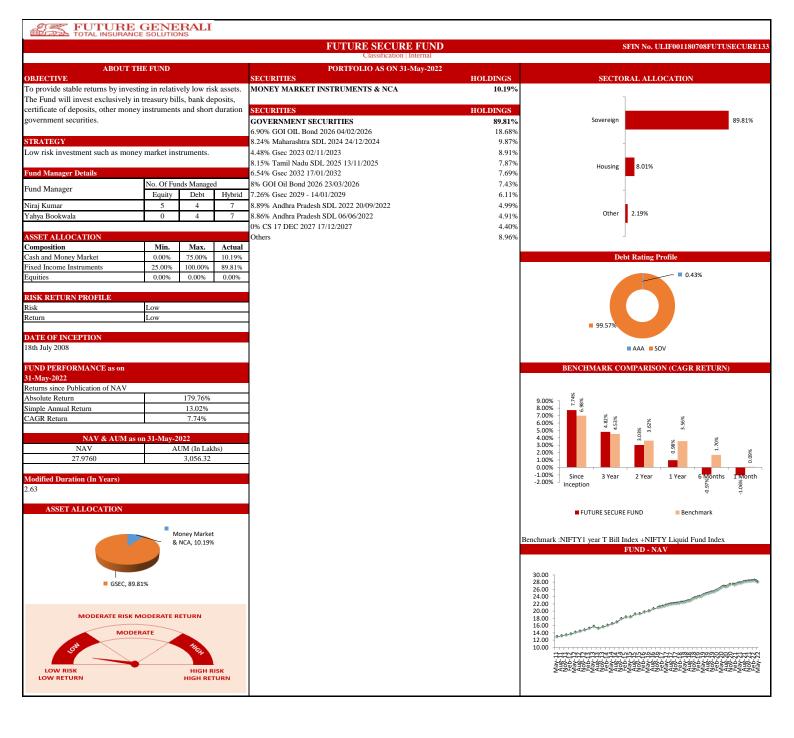

| Absolute Return      | Simple<br>Annual<br>Return | CAGR  | Absolute<br>Return | Simple<br>Annual<br>Return | CAGR  | Absolute<br>Return       | Simple<br>Annual<br>Return | CAGR   | Absolute<br>Return  | Simple<br>Annual<br>Return | CAGR   |
| Since Inception | 194.55%              | 15.81%                     | 9.17% | 31.02%             | 9.79%                      | 8.90% | 50.13%                   | 14.53%                     | 12.50% | 18.42%              | 12.52%                     | 12.18% |
|                 |                      |                            |       |                    |                            |       |                          | ,,,,                       | 30.0   |                     | 2-7-                       |        |