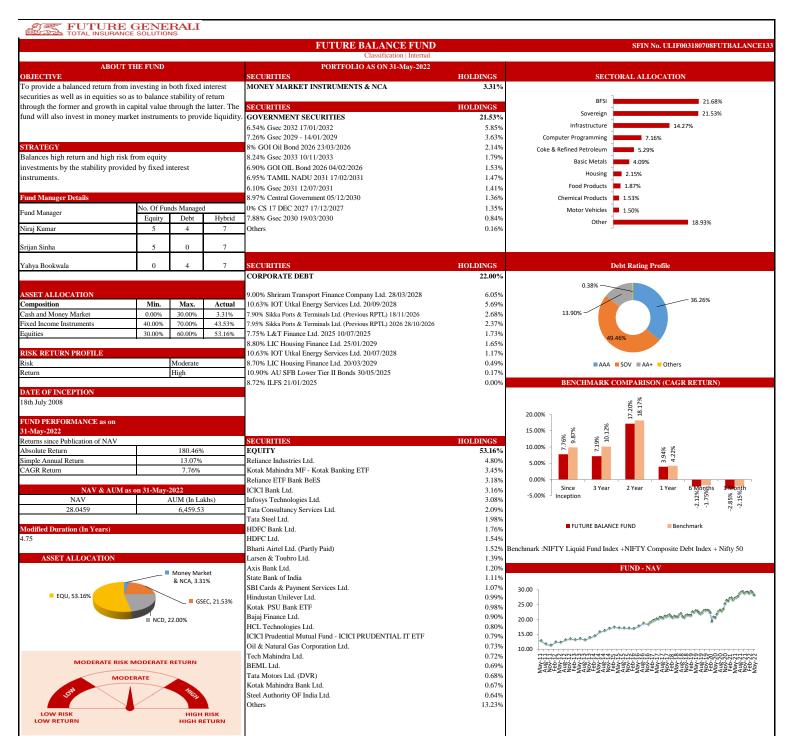

|
|                 | Absolute Return      | Simple<br>Annual<br>Return | CAGR  | Absolute<br>Return | Simple<br>Annual<br>Return | CAGR  | Absolute<br>Return       | Simple<br>Annual<br>Return | CAGR   | Absolute<br>Return  | Simple<br>Annual<br>Return | CAGR   |
| Since Inception | 194.55%              | 15.81%                     | 9.17% | 31.02%             | 9.79%                      | 8.90% | 50.13%                   | 14.53%                     | 12.50% | 18.42%              | 12.52%                     | 12.18% |
|                 |                      |                            |       |                    |                            |       |                          | ,,,,                       | 30.0   |                     | 2-7-                       |        |