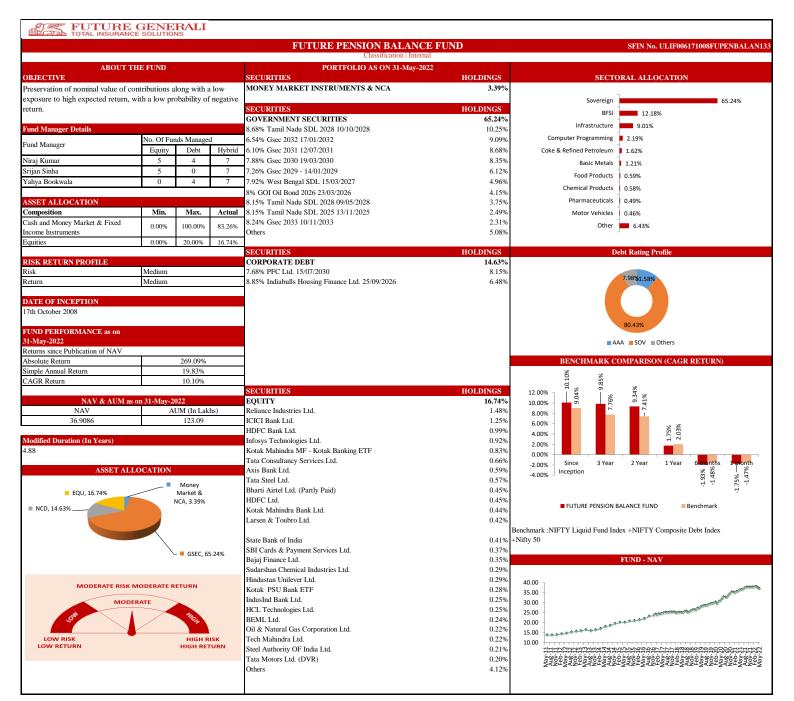

| Absolute Return      | Simple<br>Annual<br>Return | CAGR  | Absolute<br>Return | Simple<br>Annual<br>Return | CAGR  | Absolute<br>Return       | Simple<br>Annual<br>Return | CAGR   | Absolute<br>Return  | Simple<br>Annual<br>Return | CAGR   |
| Since Inception | 194.55%              | 15.81%                     | 9.17% | 31.02%             | 9.79%                      | 8.90% | 50.13%                   | 14.53%                     | 12.50% | 18.42%              | 12.52%                     | 12.18% |
|                 |                      |                            |       |                    |                            |       |                          | ,,,,                       | 30.0   |                     | 2-7-                       |        |