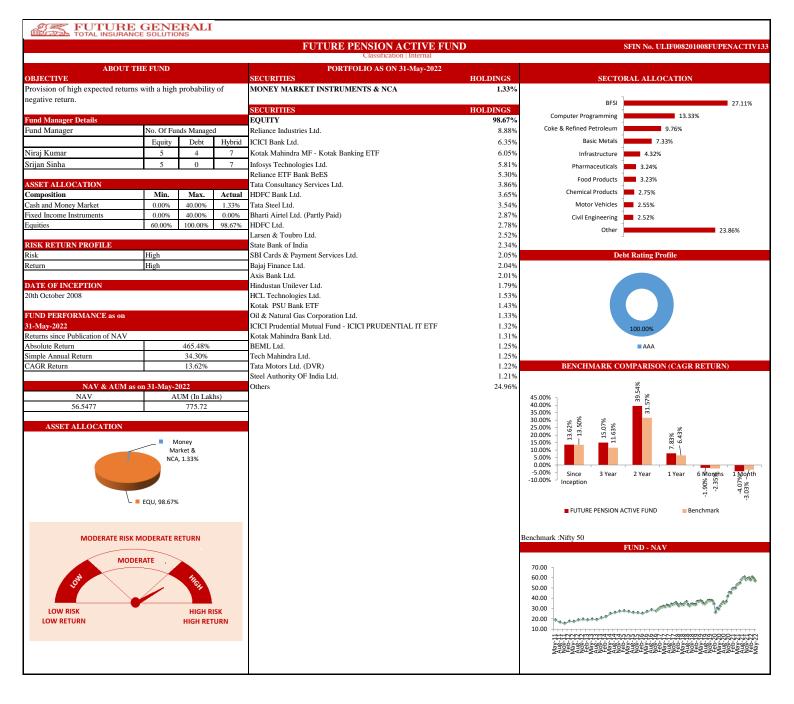

| Absolute Return      | Simple<br>Annual<br>Return | CAGR  | Absolute<br>Return | Simple<br>Annual<br>Return | CAGR  | Absolute<br>Return       | Simple<br>Annual<br>Return | CAGR   | Absolute<br>Return  | Simple<br>Annual<br>Return | CAGR   |
| Since Inception | 194.55%              | 15.81%                     | 9.17% | 31.02%             | 9.79%                      | 8.90% | 50.13%                   | 14.53%                     | 12.50% | 18.42%              | 12.52%                     | 12.18% |
|                 |                      |                            |       |                    |                            |       |                          | ,,,,                       | 30.0   |                     | 2-7-                       |        |