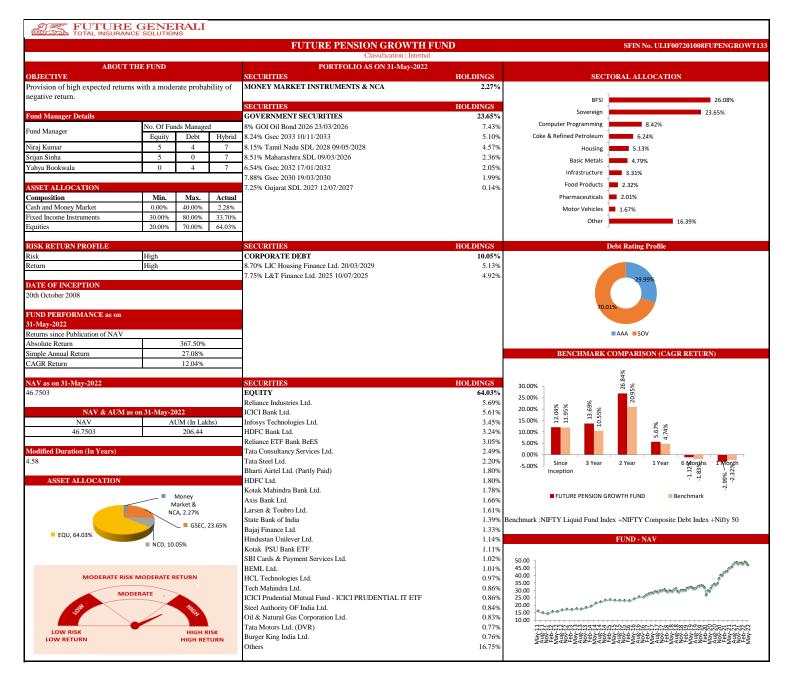

| Absolute Return      | Simple<br>Annual<br>Return | CAGR  | Absolute<br>Return | Simple<br>Annual<br>Return | CAGR  | Absolute<br>Return       | Simple<br>Annual<br>Return | CAGR   | Absolute<br>Return  | Simple<br>Annual<br>Return | CAGR   |
| Since Inception | 194.55%              | 15.81%                     | 9.17% | 31.02%             | 9.79%                      | 8.90% | 50.13%                   | 14.53%                     | 12.50% | 18.42%              | 12.52%                     | 12.18% |
|                 |                      |                            |       |                    |                            |       |                          | ,,,,                       | 30.0   |                     | 2-7-                       |        |