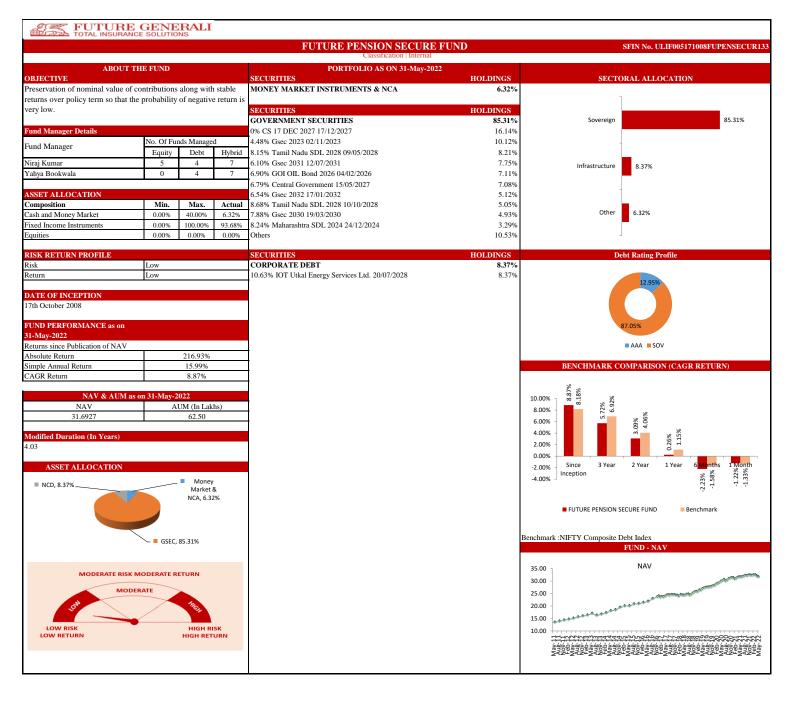

| Absolute Return      | Simple<br>Annual<br>Return | CAGR  | Absolute<br>Return | Simple<br>Annual<br>Return | CAGR  | Absolute<br>Return       | Simple<br>Annual<br>Return | CAGR   | Absolute<br>Return  | Simple<br>Annual<br>Return | CAGR   |
| Since Inception | 194.55%              | 15.81%                     | 9.17% | 31.02%             | 9.79%                      | 8.90% | 50.13%                   | 14.53%                     | 12.50% | 18.42%              | 12.52%                     | 12.18% |
|                 |                      |                            |       |                    |                            |       |                          | ,,,,                       | 30.0   |                     | 2-7-                       |        |