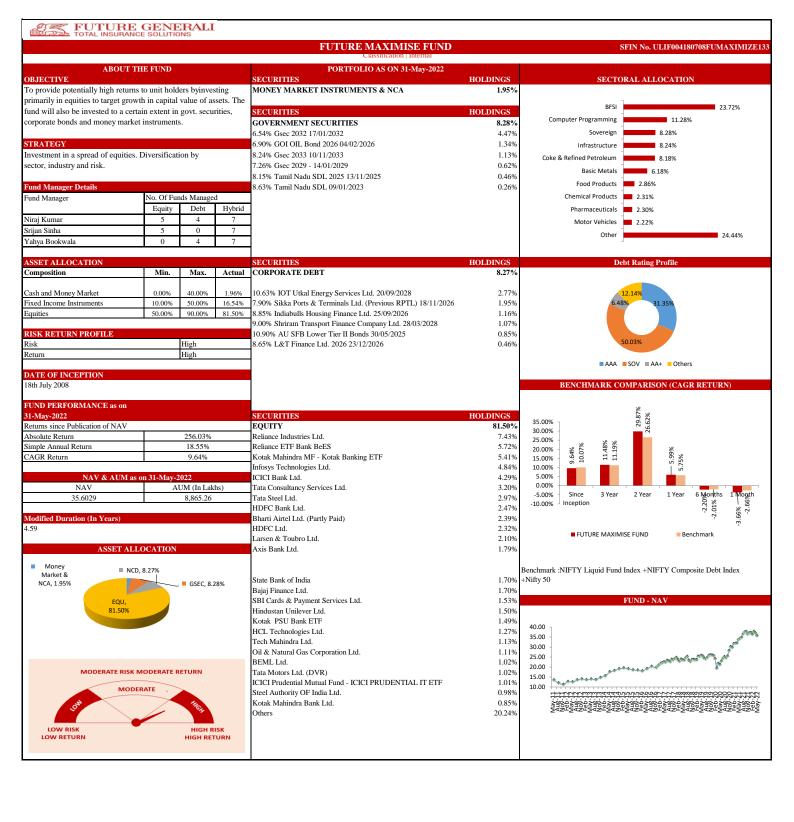

--|
|                 | Absolute Return      | Simple<br>Annual<br>Return | CAGR  | Absolute<br>Return | Simple<br>Annual<br>Return | CAGR  | Absolute<br>Return       | Simple<br>Annual<br>Return | CAGR   | Absolute<br>Return  | Simple<br>Annual<br>Return | CAGR   |
| Since Inception | 194.55%              | 15.81%                     | 9.17% | 31.02%             | 9.79%                      | 8.90% | 50.13%                   | 14.53%                     | 12.50% | 18.42%              | 12.52%                     | 12.18% |
|                 |                      |                            |       |                    |                            |       |                          | ,,,,                       | 30.0   |                     | 2-7-                       |        |