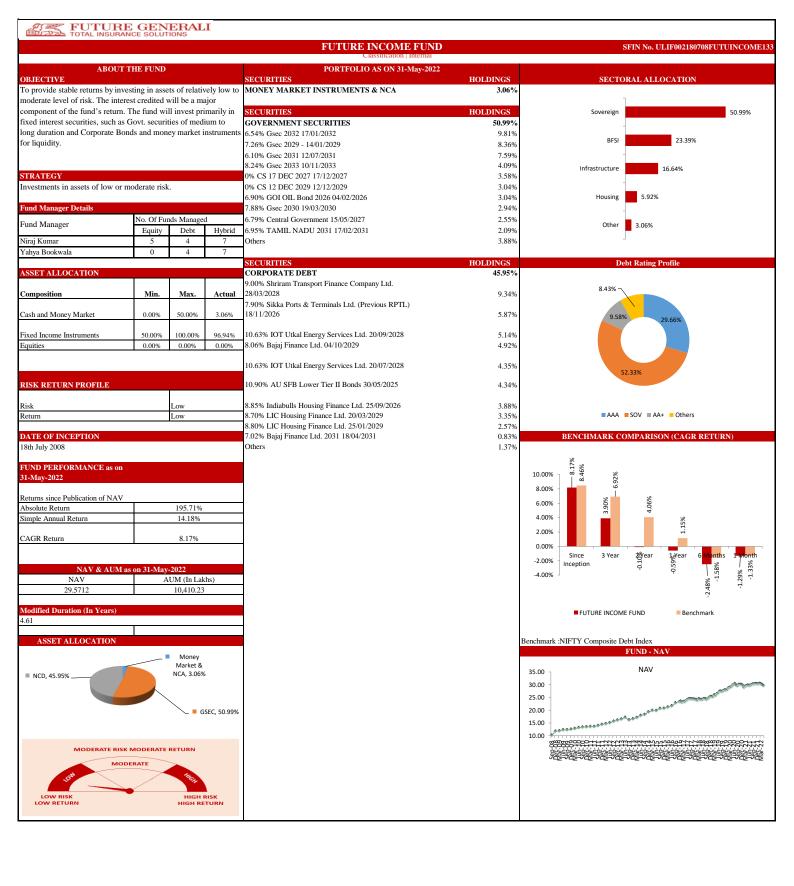

|                 | Absolute Return      | Simple<br>Annual<br>Return | CAGR  | Absolute<br>Return | Simple<br>Annual<br>Return | CAGR  | Absolute<br>Return       | Simple<br>Annual<br>Return | CAGR   | Absolute<br>Return  | Simple<br>Annual<br>Return | CAGR   |
| Since Inception | 194.55%              | 15.81%                     | 9.17% | 31.02%             | 9.79%                      | 8.90% | 50.13%                   | 14.53%                     | 12.50% | 18.42%              | 12.52%                     | 12.18% |
|                 |                      |                            |       |                    |                            |       |                          | ,,,,                       | 30.0   |                     | 2-7-                       |        |