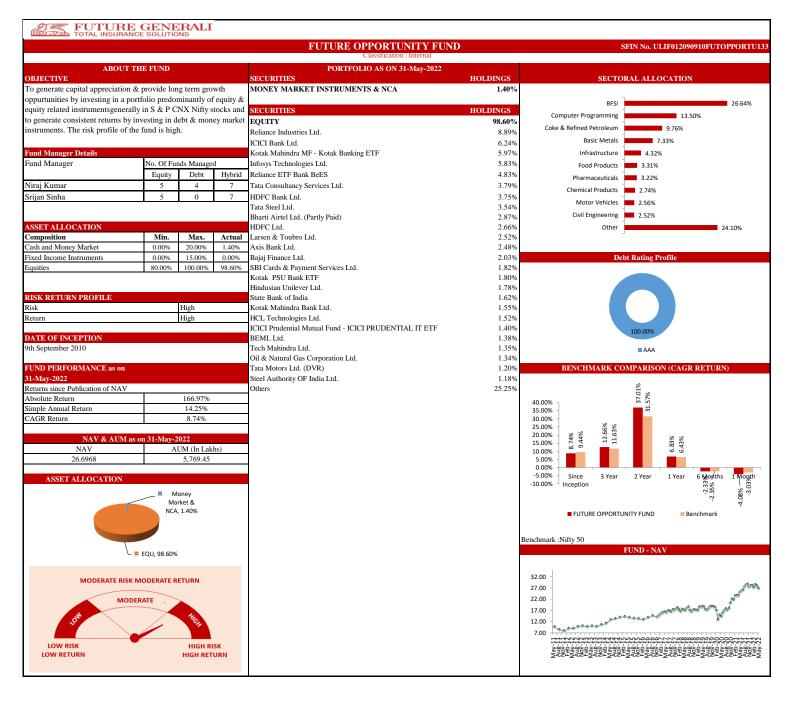

------|
|                 | Absolute Return      | Simple<br>Annual<br>Return | CAGR  | Absolute<br>Return | Simple<br>Annual<br>Return | CAGR  | Absolute<br>Return       | Simple<br>Annual<br>Return | CAGR   | Absolute<br>Return  | Simple<br>Annual<br>Return | CAGR   |
| Since Inception | 194.55%              | 15.81%                     | 9.17% | 31.02%             | 9.79%                      | 8.90% | 50.13%                   | 14.53%                     | 12.50% | 18.42%              | 12.52%                     | 12.18% |
|                 |                      |                            |       |                    |                            |       |                          | ,,,,                       | 30.0   |                     | 2-7-                       |        |