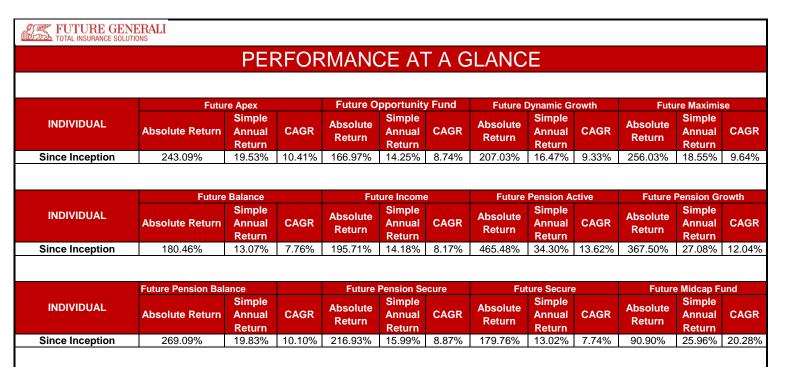

| GROUP           | Future Group Balance |                            |       | Group Income Fund  |                            |       | Future Group Secure Fund |                            |        | Future Group Growth |                            |        |
|-----------------|----------------------|----------------------------|-------|--------------------|----------------------------|-------|--------------------------|----------------------------|--------|---------------------|----------------------------|--------|
|                 | Absolute Return      | Simple<br>Annual<br>Return | CAGR  | Absolute<br>Return | Simple<br>Annual<br>Return | CAGR  | Absolute<br>Return       | Simple<br>Annual<br>Return | CAGR   | Absolute<br>Return  | Simple<br>Annual<br>Return | CAGR   |
| Since Inception | 194.55%              | 15.81%                     | 9.17% | 31.02%             | 9.79%                      | 8.90% | 50.13%                   | 14.53%                     | 12.50% | 18.42%              | 12.52%                     | 12.18% |
|                 |                      |                            |       |                    |                            |       |                          | ,,,,                       | 30.0   |                     | 2-7-                       |        |