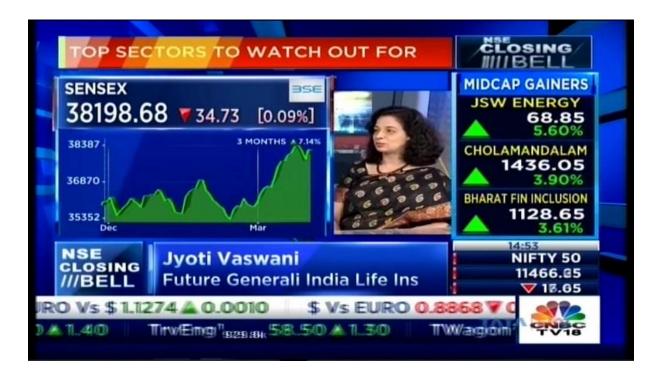

| Date        | 27 <sup>th</sup> March,2019                                                  |
|-------------|------------------------------------------------------------------------------|
| Publication | CNBC TV18                                                                    |
| Headline    | Future Generali India Life Insurance sees market volatility till elections   |
| Link        | https://www.cnbctv18.com/videos/market/future-generali-india-life-insurance- |
|             | sees-market-volatility-till-elections-2739801.htm                            |