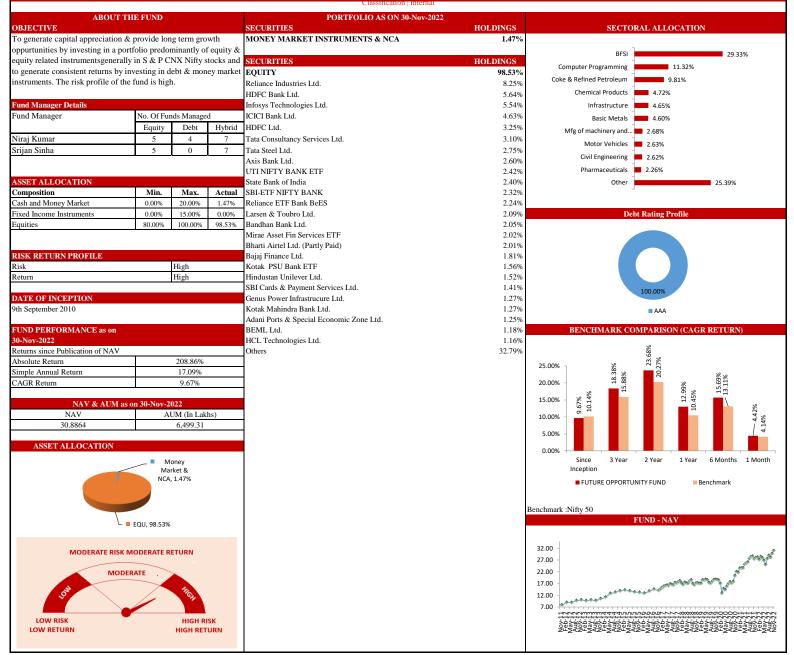

| 93<br>HIGH F      | RISK      |                                                    |          |                                             |
| Jat                                                               |                                                                   | HIGH F            |           |                                                    |          | 8.00                                        |
| Jose Low RISK                                                     |                                                                   |                   |           |                                                    |          | 8.00                                        |

#### FUTURE OPPORTUNITY FUND

SFIN No. ULIF012090910FUTOPPORTU133



#### FUTURE DYNAMIC GROWTH FUND

#### SFIN No. ULIF009121009FUTDYNAGTH133



#### FUTURE MAXIMISE FUND

SFIN No. ULIF004180708FUMAXIMIZE133

|                                                                                                                                                                                                                                                                                              |                           |                                                                  |          | Classification   Internal