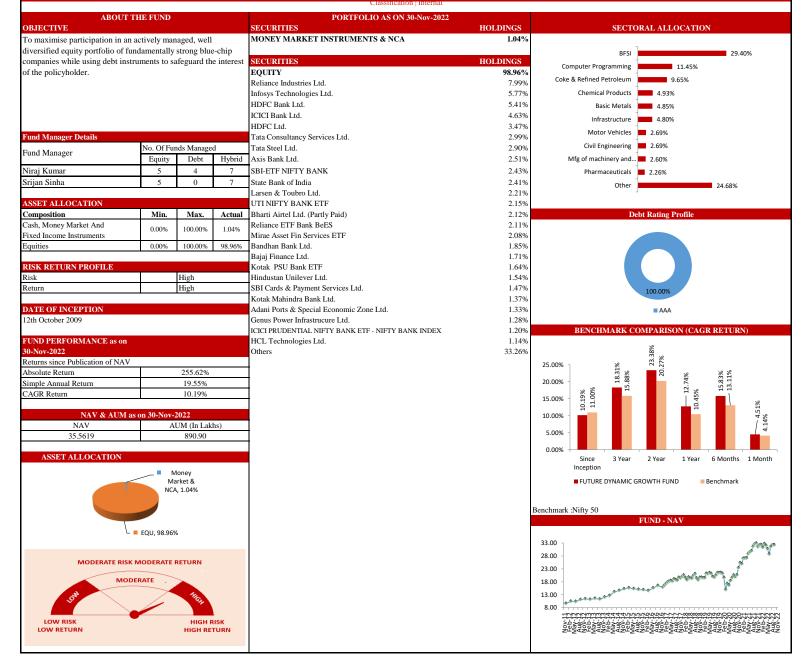

|          |                                             |
| Jat                                                               |                                                                   | HIGH F            |           |                                                    |          | 8.00                                        |
| Jose Low RISK                                                     |                                                                   |                   |           |                                                    |          | 8.00                                        |

#### FUTURE OPPORTUNITY FUND

SFIN No. ULIF012090910FUTOPPORTU133



#### FUTURE DYNAMIC GROWTH FUND

#### SFIN No. ULIF009121009FUTDYNAGTH133



#### FUTURE MAXIMISE FUND

SFIN No. ULIF004180708FUMAXIMIZE133

|                                                                                                                                                                                                                                                                                              |                           |                                                                  |          | Classification   Internal