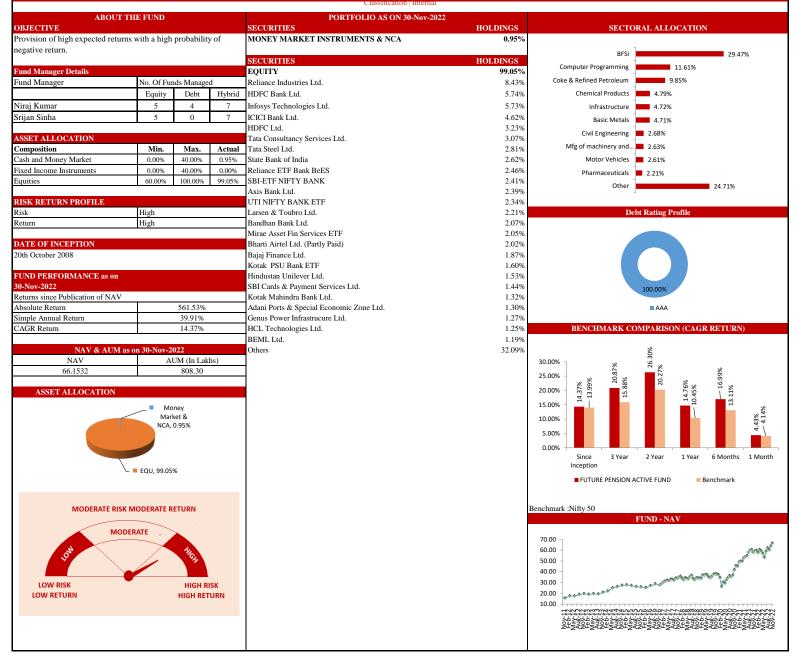

/2032 **BENCHMARK COMPARISON (CAGR RETURN)** 3.46% 18th July 2008 Others 4.26% 8.17% 8.45% FUND PERFORMANCE as on 9.00% 30-Nov-2022 8.00% 22% 7.00% Returns since Publication of NAV 207 71% Absolute Return 6.00% Simple Annual Return 14.52% 5.00% 40% 3.43% 4.00% CAGR Return 8.17% 3.00% 1.34% 1.23% 2.00% 1.00% NAV AUM as on 0.00% AUM (In Lakhs) NAV Since 3 Year 2 Year 1 Year 6 Months 1 Month 30.7706 9.737.99 Inception Aodified Duration (In Years) FUTURE INCOME FUND Benchmark 4.59 Benchmark :NIFTY Composite Debt Index ASSET ALLOCATIC FUND - NA' Money Market & NAV 35.00 NCA, 4.11% 30.00 NCD, 56.29% 25.00 GSEC. 39.60% 20.00 15.00 10.00 144400000 00000 MODERATE RISK MODERATE RETURN MODERATE LOW RISK HIGH RISK HIGH RETURN

#### FUTURE PENSION ACTIVE FUND

#### SFIN No. ULIF008201008FUPENACTIV133



#### FUTURE PENSION GROWTH FUND

SFIN No. ULIF007201008FUPENGROWT133

| 1                                                                                                                                                                                |                                                |                                                                                 |           | Classification   Intern