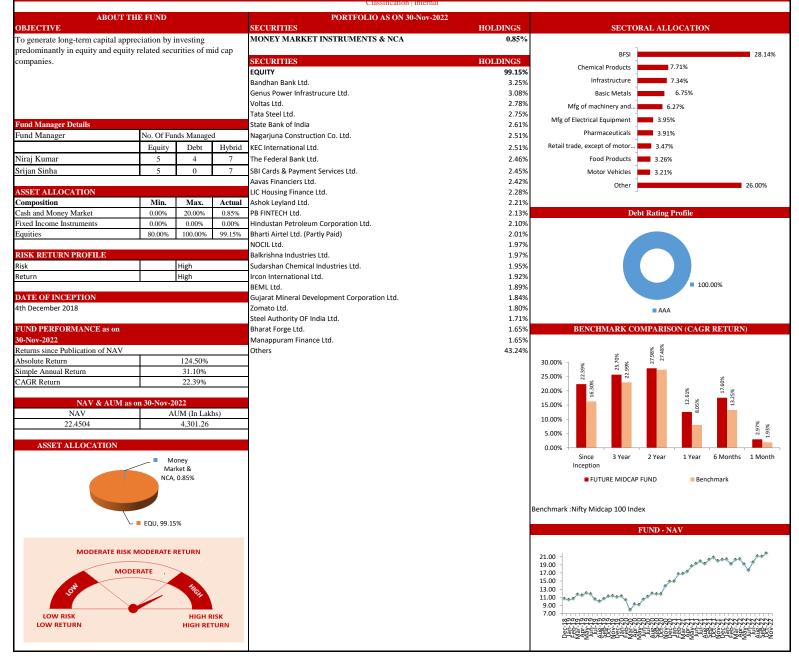

# PERFORMANCE AT A GLANCE

|                 | Futur                                             | e Apex                                       |                       | Future O                                | pportunity                                                     | / Fund        | Future I                             | <b>)ynamic G</b> i                                              | owth          | Future Maximise                         |                                                               |                      |
|-----------------|---------------------------------------------------|----------------------------------------------|-----------------------|-----------------------------------------|----------------------------------------------------------------|---------------|--------------------------------------|-----------------------------------------------------------------|---------------|-----------------------------------------|---------------------------------------------------------------|----------------------|
| INDIVIDUAL      | Absolute Return                                   | Simple<br>Annual<br>Return                   | CAGR                  | Absolute<br>Return                      | Simple<br>Annual<br>Return                                     | CAGR          | Absolute<br>Return                   | Simple<br>Annual<br>Return                                      | CAGR          | Absolute<br>Return                      | Simple<br>Annual<br>Return                                    | CAGI                 |
| Since Inception | 296.75%                                           | 22.92%                                       | 11.23%                | 208.86%                                 | 17.09%                                                         | 9.67%         | 255.62%                              | 19.55%                                                          | 10.19%        | 305.75%                                 | 21.37%                                                        | 10.29                |
|                 |                                                   |                                              |                       |                                         |                                                                |               |                                      |                                                                 |               |                                         |                                                               |                      |
|                 | Future                                            | Balance                                      |                       | Fut                                     | Future Income                                                  |               | Future                               | Pension A                                                       | tive Future P |                                         | Pension Growth                                                |                      |
| INDIVIDUAL      | Absolute Return                                   | Simple<br>Annual<br>Return                   | CAGR                  | Absolute<br>Return                      | Simple<br>Annual<br>Return                                     | CAGR          | Absolute<br>Return                   | Simple<br>Annual<br>Return                                      | CAGR          | Absolute<br>Return                      | Simple<br>Annual<br>Return                                    | CAG                  |
|                 |                                                   |                                              |                       |                                         |                                                                |               |                                      |                                                                 |               |                                         |                                                               |                      |
| Since Inception | 209.41%                                           | 14.64%                                       | 8.22%                 | 207.71%                                 | 14.52%                                                         | 8.17%         | 561.53%                              | 39.91%                                                          | 14.37%        | 423.96%                                 | 30.13%                                                        |                      |
| Since Inception | 209.41%<br>Future Pension Bala<br>Absolute Return | ance<br>Simple<br>Annual                     | 8.22%                 |                                         | Pension Se<br>Simple<br>Annual                                 |               |                                      | ure Secure<br>Simple<br>Annual                                  |               |                                         | Midcap F<br>Simple<br>Annual                                  | und                  |
| INDIVIDUAL      | Future Pension Bala                               | ance<br>Simple                               |                       | Future Absolute                         | Pension Se<br>Simple                                           | ecure         | Fut<br>Absolute                      | ure Secure<br>Simple                                            | •             | Future                                  | Midcap F                                                      | und<br>CAG           |
| ·               | Future Pension Bala<br>Absolute Return<br>294.06% | ance<br>Simple<br>Annual<br>Return<br>20.90% | <b>CAGR</b><br>10.24% | Future<br>Absolute<br>Return<br>228.97% | Pension Se<br>Simple<br>Annual<br>Return<br>16.27%             | CAGR<br>8.83% | Fut<br>Absolute<br>Return<br>188.44% | ure Secure<br>Simple<br>Annual<br>Return<br>13.17%              | CAGR<br>7.69% | Future<br>Absolute<br>Return<br>124.50% | Midcap F<br>Simple<br>Annual<br>Return<br>31.10%              | <b>CAGI</b><br>22.39 |
| INDIVIDUAL      | Future Pension Bala<br>Absolute Return<br>294.06% | ance<br>Simple<br>Annual<br>Return<br>20.90% | <b>CAGR</b><br>10.24% | Future<br>Absolute<br>Return<br>228.97% | Pension Se<br>Simple<br>Annual<br>Return<br>16.27%<br>Income F | CAGR<br>8.83% | Fut<br>Absolute<br>Return<br>188.44% | ure Secure<br>Simple<br>Annual<br>Return<br>13.17%<br>oup Secur | CAGR<br>7.69% | Future<br>Absolute<br>Return<br>124.50% | Midcap F<br>Simple<br>Annual<br>Return<br>31.10%<br>Group Gro | und<br>CAG<br>22.39  |
| INDIVIDUAL      | Future Pension Bala<br>Absolute Return<br>294.06% | ance<br>Simple<br>Annual<br>Return<br>20.90% | <b>CAGR</b><br>10.24% | Future<br>Absolute<br>Return<br>228.97% | Pension Se<br>Simple<br>Annual<br>Return<br>16.27%             | CAGR<br>8.83% | Fut<br>Absolute<br>Return<br>188.44% | ure Secure<br>Simple<br>Annual<br>Return<br>13.17%              | CAGR<br>7.69% | Future<br>Absolute<br>Return<br>124.50% | Midcap F<br>Simple<br>Annual<br>Return<br>31.10%              | und<br>CAG<br>22.39  |