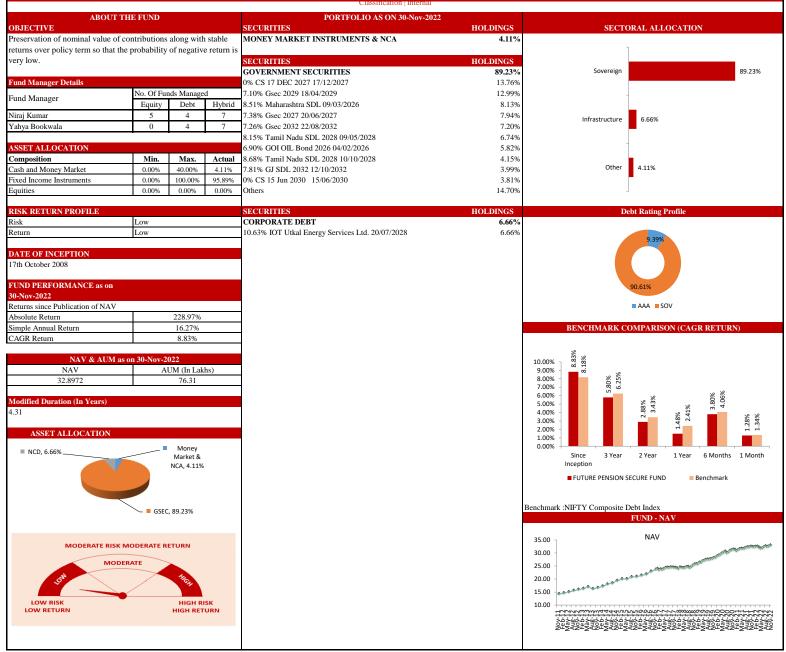

|                                                    |          |                                                                                                             |
|                                    |                      |                        |          |                                                    |          |                                                                                                             |
|                                    |                      |                        |          |                                                    |          |                                                                                                             |

#### FUTURE PENSION SECURE FUND

SFIN No. ULIF005171008FUPENSECUR133



#### FUTURE SECURE FUND

#### SFIN No. ULIF001180708FUTUSECURE133



# TOTAL INSURANCE SOLUTIONS

#### FUTURE MIDCAP FUND

#### SFIN No. ULIF014010518FUTMIDCAP133