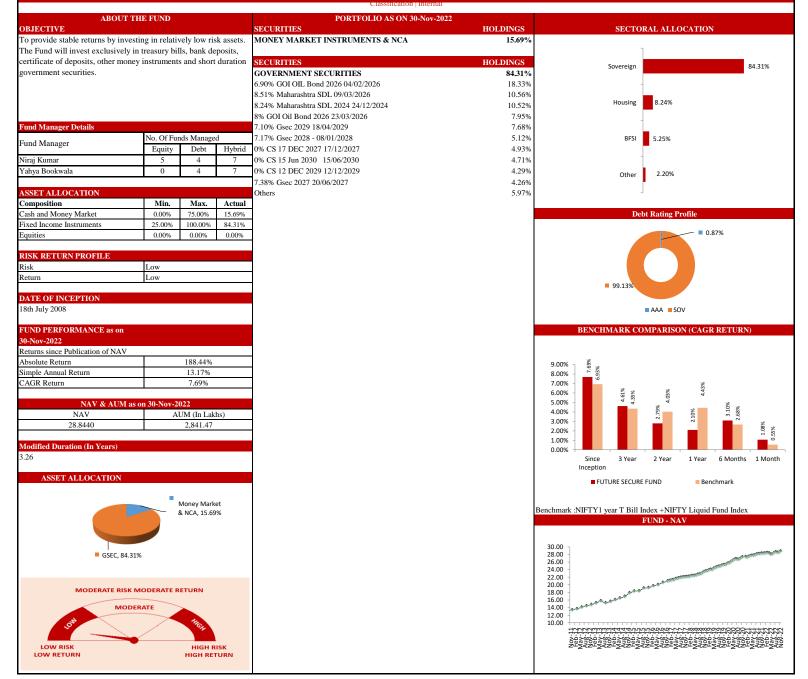

# PERFORMANCE AT A GLANCE

|                 | Futur                                             | e Apex                                       |                       | Future O                                | pportunity                                                     | / Fund        | Future I                             | <b>)ynamic G</b> i                                              | owth          | Future Maximise                         |                                                               |                      |
|-----------------|---------------------------------------------------|----------------------------------------------|-----------------------|-----------------------------------------|----------------------------------------------------------------|---------------|--------------------------------------|-----------------------------------------------------------------|---------------|-----------------------------------------|---------------------------------------------------------------|----------------------|
| INDIVIDUAL      | Absolute Return                                   | Simple<br>Annual<br>Return                   | CAGR                  | Absolute<br>Return                      | Simple<br>Annual<br>Return                                     | CAGR          | Absolute<br>Return                   | Simple<br>Annual<br>Return                                      | CAGR          | Absolute<br>Return                      | Simple<br>Annual<br>Return                                    | CAGI                 |
| Since Inception | 296.75%                                           | 22.92%                                       | 11.23%                | 208.86%                                 | 17.09%                                                         | 9.67%         | 255.62%                              | 19.55%                                                          | 10.19%        | 305.75%                                 | 21.37%                                                        | 10.29                |
|                 |                                                   |                                              |                       |                                         |                                                                |               |                                      |                                                                 |               |                                         |                                                               |                      |
|                 | Future                                            | Balance                                      |                       | Fut                                     | Future Income                                                  |               | Future                               | Pension A                                                       | tive Future P |                                         | Pension Growth                                                |                      |
| INDIVIDUAL      | Absolute Return                                   | Simple<br>Annual<br>Return                   | CAGR                  | Absolute<br>Return                      | Simple<br>Annual<br>Return                                     | CAGR          | Absolute<br>Return                   | Simple<br>Annual<br>Return                                      | CAGR          | Absolute<br>Return                      | Simple<br>Annual<br>Return                                    | CAG                  |
|                 |                                                   |                                              |                       |                                         |                                                                |               |                                      |                                                                 |               |                                         |                                                               |                      |
| Since Inception | 209.41%                                           | 14.64%                                       | 8.22%                 | 207.71%                                 | 14.52%                                                         | 8.17%         | 561.53%                              | 39.91%                                                          | 14.37%        | 423.96%                                 | 30.13%                                                        |                      |
| Since Inception | 209.41%<br>Future Pension Bala<br>Absolute Return | ance<br>Simple<br>Annual                     | 8.22%                 |                                         | Pension Se<br>Simple<br>Annual                                 |               |                                      | ure Secure<br>Simple<br>Annual                                  |               |                                         | Midcap F<br>Simple<br>Annual                                  | und                  |
| INDIVIDUAL      | Future Pension Bala                               | ance<br>Simple                               |                       | Future Absolute                         | Pension Se<br>Simple                                           | ecure         | Fut<br>Absolute                      | ure Secure<br>Simple                                            | •             | Future                                  | Midcap F                                                      | und<br>CAG           |
| ·               | Future Pension Bala<br>Absolute Return<br>294.06% | ance<br>Simple<br>Annual<br>Return<br>20.90% | <b>CAGR</b><br>10.24% | Future<br>Absolute<br>Return<br>228.97% | Pension Se<br>Simple<br>Annual<br>Return<br>16.27%             | CAGR<br>8.83% | Fut<br>Absolute<br>Return<br>188.44% | ure Secure<br>Simple<br>Annual<br>Return<br>13.17%              | CAGR<br>7.69% | Future<br>Absolute<br>Return<br>124.50% | Midcap F<br>Simple<br>Annual<br>Return<br>31.10%              | <b>CAGI</b><br>22.39 |
| INDIVIDUAL      | Future Pension Bala<br>Absolute Return<br>294.06% | ance<br>Simple<br>Annual<br>Return<br>20.90% | <b>CAGR</b><br>10.24% | Future<br>Absolute<br>Return<br>228.97% | Pension Se<br>Simple<br>Annual<br>Return<br>16.27%<br>Income F | CAGR<br>8.83% | Fut<br>Absolute<br>Return<br>188.44% | ure Secure<br>Simple<br>Annual<br>Return<br>13.17%<br>oup Secur | CAGR<br>7.69% | Future<br>Absolute<br>Return<br>124.50% | Midcap F<br>Simple<br>Annual<br>Return<br>31.10%<br>Group Gro | und<br>CAG<br>22.39  |
| INDIVIDUAL      | Future Pension Bala<br>Absolute Return<br>294.06% | ance<br>Simple<br>Annual<br>Return<br>20.90% | <b>CAGR</b><br>10.24% | Future<br>Absolute<br>Return<br>228.97% | Pension Se<br>Simple<br>Annual<br>Return<br>16.27%             | CAGR<br>8.83% | Fut<br>Absolute<br>Return<br>188.44% | ure Secure<br>Simple<br>Annual<br>Return<br>13.17%              | CAGR<br>7.69% | Future<br>Absolute<br>Return<br>124.50% | Midcap F<br>Simple<br>Annual<br>Return<br>31.10%              | und<br>CAG<br>22.39  |