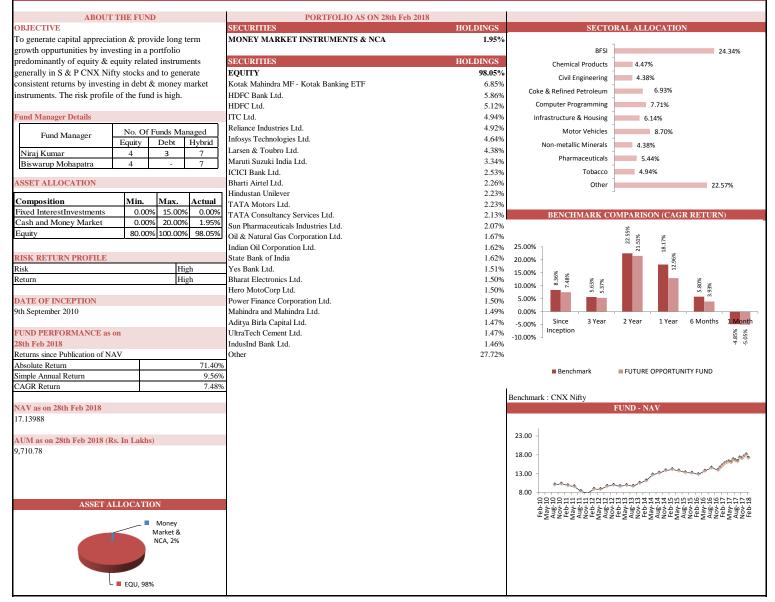

# PERFORMANCE AT A GLANCE

|                               |                    | Future Secure                        |                                  |                      | Future Inco                           | ome                                                                                     |                                                                        | Future Balance                                                                            | e                       | Fu                 | ture Maximis               | e    |
|-------------------------------|--------------------|--------------------------------------|----------------------------------|----------------------|---------------------------------------|-----------------------------------------------------------------------------------------|------------------------------------------------------------------------|-------------------------------------------------------------------------------------------|-------------------------|--------------------|----------------------------|------|
| INDIVIDUAL                    | Absolute<br>Return | Simple<br>Annual<br>Return           | CAGR                             | Absolute<br>Return   | Simple<br>Annual<br>Return            | CAGR                                                                                    | Absolute<br>Return                                                     | Simple<br>Annual<br>Return                                                                | CAGR                    | Absolute<br>Return | Simple<br>Annual<br>Return | CAG  |
| Since Inception               | 121.65%            | 12.74%                               | 8.69%                            | 138.24%              | 14.48%                                | 9.52%                                                                                   | 107.32%                                                                | 11.24%                                                                                    | 7.94%                   | 135.64%            | 14.21%                     | 9.39 |
|                               |                    |                                      |                                  |                      |                                       |                                                                                         |                                                                        |                                                                                           |                         |                    |                            |      |
|                               | Futu               | re Pension Sec                       | ure                              | I                    | Future Pension                        | Balance                                                                                 | Futu                                                                   | re Pension Gr                                                                             | owth                    | Futur              | e Pension Ac               | tive |
| INDIVIDUAL                    | Absolute<br>Return | Simple<br>Annual<br>Return           | CAGR                             | Absolute<br>Return   | Simple<br>Annual<br>Return            | CAGR                                                                                    | Absolute<br>Return                                                     | Simple<br>Annual<br>Return                                                                | CAGR                    | Absolute<br>Return | Simple<br>Annual<br>Return | CAG  |
| Since Inception               | 139.37%            | 14.96%                               | 9.82%                            | 146.04%              | 15.68%                                | 10.15%                                                                                  | 191.89%                                                                | 20.60%                                                                                    | 12.19%                  | 236.94%            | 25.44%                     | 13.9 |
|                               |                    |                                      |                                  |                      | -                                     |                                                                                         |                                                                        |                                                                                           |                         |                    |                            |      |
|                               |                    |                                      |                                  |                      |                                       | ure Dynamic Growt                                                                       | n                                                                      |                                                                                           |                         |                    |                            |      |
|                               |                    |                                      | INDI                             | VIDUAL               | Absolute<br>Return                    | Simple Annual<br>Return                                                                 | CAGR                                                                   |                                                                                           |                         |                    |                            |      |
|                               |                    |                                      |                                  |                      |                                       |                                                                                         |                                                                        |                                                                                           |                         |                    |                            |      |
|                               |                    |                                      | Since I                          | Inception            | 95.08%                                | 11.43%                                                                                  | 8.37%                                                                  |                                                                                           |                         |                    |                            |      |
|                               |                    |                                      |                                  | Inception<br>VIDUAL  |                                       | 11.43%<br>e NAV Guarantee Fu<br>Simple Annual                                           | Ind                                                                    |                                                                                           | HighestNA               | VGuaranteed        | 1 15 6875                  |      |
|                               |                    |                                      | INDI                             |                      | Futur                                 | e NAV Guarantee Fu                                                                      |                                                                        |                                                                                           | HighestNA               | /Guaranteed        | 1 15.6875                  |      |
|                               |                    | Future Apex                          | INDI                             | VIDUAL               | Futur<br>Absolute<br>Return           | e NAV Guarantee Fu<br>Simple Annual<br>Return                                           | Ind<br>CAGR<br>5.61%                                                   | • Opportunity                                                                             |                         | /Guaranteed        | 1 15.6875                  |      |
|                               | Abcoluto           | Future Apex<br>Simple                | INDI                             | VIDUAL               | Futur<br>Absolute<br>Return           | e NAV Guarantee Fu<br>Simple Annual<br>Return<br>6.79%                                  | nd<br>CAGR<br>5.61%                                                    |                                                                                           |                         | /Guaranteec        | 1 15.6875                  |      |
| INDIVIDUAL                    | Absolute<br>Return |                                      | INDI                             | VIDUAL               | Futur<br>Absolute<br>Return           | e NAV Guarantee Fu<br>Simple Annual<br>Return                                           | Ind<br>CAGR<br>5.61%                                                   | • Opportunity                                                                             |                         | /Guaranteed        | i 15.6875                  |      |
| INDIVIDUAL<br>Since Inception |                    | Simple<br>Annual                     | INDI<br>Absolu                   | VIDUAL               | Futur<br>Absolute<br>Return           | e NAV Guarantee Fu<br>Simple Annual<br>Return<br>6.79%                                  | Ind<br>CAGR<br>5.61%<br>Future<br>Absolute                             | e Opportunity<br>Simple<br>Annual                                                         | / Fund                  | VGuaranteed        | 1 15.6875                  |      |
|                               | Return             | Simple<br>Annual<br>Return           | INDI<br>Absolu                   | VIDUAL               | Futur<br>Absolute<br>Return<br>52.66% | e NAV Guarantee Fu<br>Simple Annual<br>Return<br>6.79%<br>INDIVIDUAL<br>Since Inception | Ind<br>CAGR<br>5.61%<br>Future<br>Absolute<br>Return<br>71.40%         | e Opportunity<br>Simple<br>Annual<br>Return<br>9.56%                                      | CAGR<br>7.48%           | /Guaranteed        | 1 15.6875                  |      |
|                               | Return             | Simple<br>Annual<br>Return<br>12.98% | INDIV<br>Absolu<br>CAGR<br>9.24% | VIDUAL<br>Ite Return | Futur<br>Absolute<br>Return<br>52.66% | e NAV Guarantee Fu<br>Simple Annual<br>Return<br>6.79%<br>INDIVIDUAL<br>Since Inception | Ind<br>CAGR<br>5.61%<br>Future<br>Absolute<br>Return<br>71.40%         | e Opportunity<br>Simple<br>Annual<br>Return<br>9.56%<br>re Group Maxi                     | CAGR<br>7.48%           | /Guaranteec        | 1 15.6875                  |      |
|                               | Return             | Simple<br>Annual<br>Return           | INDIV<br>Absolu<br>CAGR<br>9.24% | VIDUAL               | Futur<br>Absolute<br>Return<br>52.66% | e NAV Guarantee Fu<br>Simple Annual<br>Return<br>6.79%<br>INDIVIDUAL<br>Since Inception | Ind<br>CAGR<br>5.61%<br>Future<br>Absolute<br>Return<br>71.40%         | e Opportunity<br>Simple<br>Annual<br>Return<br>9.56%                                      | CAGR<br>7.48%           | /Guaranteec        | 1 15.6875                  |      |
|                               | Return             | Simple<br>Annual<br>Return<br>12.98% | INDIA<br>Absolu<br>CAGR<br>9.24% | VIDUAL<br>ute Return | Future Group E<br>Simple<br>Annual    | e NAV Guarantee Fu<br>Simple Annual<br>Return<br>6.79%<br>INDIVIDUAL<br>Since Inception | Ind<br>CAGR<br>5.61%<br>Future<br>Return<br>71.40%<br>Futu<br>Absolute | e Opportunity<br>Simple<br>Annual<br>Return<br>9.56%<br>re Group Maxi<br>Simple<br>Annual | r Fund<br>CAGR<br>7.48% | /Guaranteec        | 1 15.6875                  |      |