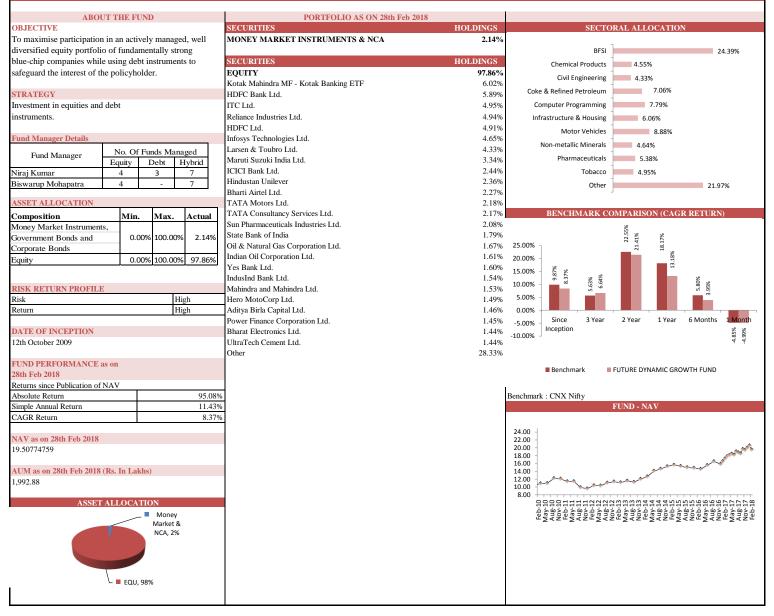

# PERFORMANCE AT A GLANCE

|                               |                    | Future Secure                        |                                  |                      | Future Inco                           | ome                                                                                     |                                                                        | Future Balance                                                                            | e                       | Fu                 | ture Maximis               | e    |
|-------------------------------|--------------------|--------------------------------------|----------------------------------|----------------------|---------------------------------------|-----------------------------------------------------------------------------------------|------------------------------------------------------------------------|-------------------------------------------------------------------------------------------|-------------------------|--------------------|----------------------------|------|
| INDIVIDUAL                    | Absolute<br>Return | Simple<br>Annual<br>Return           | CAGR                             | Absolute<br>Return   | Simple<br>Annual<br>Return            | CAGR                                                                                    | Absolute<br>Return                                                     | Simple<br>Annual<br>Return                                                                | CAGR                    | Absolute<br>Return | Simple<br>Annual<br>Return | CAG  |
| Since Inception               | 121.65%            | 12.74%                               | 8.69%                            | 138.24%              | 14.48%                                | 9.52%                                                                                   | 107.32%                                                                | 11.24%                                                                                    | 7.94%                   | 135.64%            | 14.21%                     | 9.39 |
|                               |                    |                                      |                                  |                      |                                       |                                                                                         |                                                                        |                                                                                           |                         |                    |                            |      |
|                               | Futu               | re Pension Sec                       | ure                              | I                    | Future Pension                        | Balance                                                                                 | Futu                                                                   | re Pension Gr                                                                             | owth                    | Futur              | e Pension Ac               | tive |
| INDIVIDUAL                    | Absolute<br>Return | Simple<br>Annual<br>Return           | CAGR                             | Absolute<br>Return   | Simple<br>Annual<br>Return            | CAGR                                                                                    | Absolute<br>Return                                                     | Simple<br>Annual<br>Return                                                                | CAGR                    | Absolute<br>Return | Simple<br>Annual<br>Return | CAG  |
| Since Inception               | 139.37%            | 14.96%                               | 9.82%                            | 146.04%              | 15.68%                                | 10.15%                                                                                  | 191.89%                                                                | 20.60%                                                                                    | 12.19%                  | 236.94%            | 25.44%                     | 13.9 |
|                               |                    |                                      |                                  |                      | -                                     |                                                                                         |                                                                        |                                                                                           |                         |                    |                            |      |
|                               |                    |                                      |                                  |                      |                                       | ure Dynamic Growt                                                                       | n                                                                      |                                                                                           |                         |                    |                            |      |
|                               |                    |                                      | INDI                             | VIDUAL               | Absolute<br>Return                    | Simple Annual<br>Return                                                                 | CAGR                                                                   |                                                                                           |                         |                    |                            |      |
|                               |                    |                                      |                                  |                      |                                       |                                                                                         |                                                                        |                                                                                           |                         |                    |                            |      |
|                               |                    |                                      | Since I                          | Inception            | 95.08%                                | 11.43%                                                                                  | 8.37%                                                                  |                                                                                           |                         |                    |                            |      |
|                               |                    |                                      |                                  | Inception<br>VIDUAL  |                                       | 11.43%<br>e NAV Guarantee Fu<br>Simple Annual                                           | Ind                                                                    |                                                                                           | HighestNA               | VGuaranteed        | 1 15 6875                  |      |
|                               |                    |                                      | INDI                             |                      | Futur                                 | e NAV Guarantee Fu                                                                      |                                                                        |                                                                                           | HighestNA               | /Guaranteed        | 1 15.6875                  |      |
|                               |                    | Future Apex                          | INDI                             | VIDUAL               | Futur<br>Absolute<br>Return           | e NAV Guarantee Fu<br>Simple Annual<br>Return                                           | Ind<br>CAGR<br>5.61%                                                   | • Opportunity                                                                             |                         | /Guaranteed        | 1 15.6875                  |      |
|                               | Abcoluto           | Future Apex<br>Simple                | INDI                             | VIDUAL               | Futur<br>Absolute<br>Return           | e NAV Guarantee Fu<br>Simple Annual<br>Return<br>6.79%                                  | nd<br>CAGR<br>5.61%                                                    |                                                                                           |                         | /Guaranteec        | 1 15.6875                  |      |
| INDIVIDUAL                    | Absolute<br>Return |                                      | INDI                             | VIDUAL               | Futur<br>Absolute<br>Return           | e NAV Guarantee Fu<br>Simple Annual<br>Return                                           | Ind<br>CAGR<br>5.61%                                                   | • Opportunity                                                                             |                         | /Guaranteed        | i 15.6875                  |      |
| INDIVIDUAL<br>Since Inception |                    | Simple<br>Annual                     | INDI<br>Absolu                   | VIDUAL               | Futur<br>Absolute<br>Return           | e NAV Guarantee Fu<br>Simple Annual<br>Return<br>6.79%                                  | Ind<br>CAGR<br>5.61%<br>Future<br>Absolute                             | e Opportunity<br>Simple<br>Annual                                                         | / Fund                  | VGuaranteed        | 1 15.6875                  |      |
|                               | Return             | Simple<br>Annual<br>Return           | INDI<br>Absolu                   | VIDUAL               | Futur<br>Absolute<br>Return<br>52.66% | e NAV Guarantee Fu<br>Simple Annual<br>Return<br>6.79%<br>INDIVIDUAL<br>Since Inception | Ind<br>CAGR<br>5.61%<br>Future<br>Absolute<br>Return<br>71.40%         | e Opportunity<br>Simple<br>Annual<br>Return<br>9.56%                                      | CAGR<br>7.48%           | /Guaranteed        | 1 15.6875                  |      |
|                               | Return             | Simple<br>Annual<br>Return<br>12.98% | INDIV<br>Absolu<br>CAGR<br>9.24% | VIDUAL<br>Ite Return | Futur<br>Absolute<br>Return<br>52.66% | e NAV Guarantee Fu<br>Simple Annual<br>Return<br>6.79%<br>INDIVIDUAL<br>Since Inception | Ind<br>CAGR<br>5.61%<br>Future<br>Absolute<br>Return<br>71.40%         | e Opportunity<br>Simple<br>Annual<br>Return<br>9.56%<br>re Group Maxi                     | CAGR<br>7.48%           | /Guaranteec        | 1 15.6875                  |      |
|                               | Return             | Simple<br>Annual<br>Return           | INDIV<br>Absolu<br>CAGR<br>9.24% | VIDUAL               | Futur<br>Absolute<br>Return<br>52.66% | e NAV Guarantee Fu<br>Simple Annual<br>Return<br>6.79%<br>INDIVIDUAL<br>Since Inception | Ind<br>CAGR<br>5.61%<br>Future<br>Absolute<br>Return<br>71.40%         | e Opportunity<br>Simple<br>Annual<br>Return<br>9.56%                                      | CAGR<br>7.48%           | /Guaranteec        | 1 15.6875                  |      |
|                               | Return             | Simple<br>Annual<br>Return<br>12.98% | INDIA<br>Absolu<br>CAGR<br>9.24% | VIDUAL<br>ute Return | Future Group E<br>Simple<br>Annual    | e NAV Guarantee Fu<br>Simple Annual<br>Return<br>6.79%<br>INDIVIDUAL<br>Since Inception | Ind<br>CAGR<br>5.61%<br>Future<br>Return<br>71.40%<br>Futu<br>Absolute | e Opportunity<br>Simple<br>Annual<br>Return<br>9.56%<br>re Group Maxi<br>Simple<br>Annual | r Fund<br>CAGR<br>7.48% | /Guaranteec        | 1 15.6875                  |      |