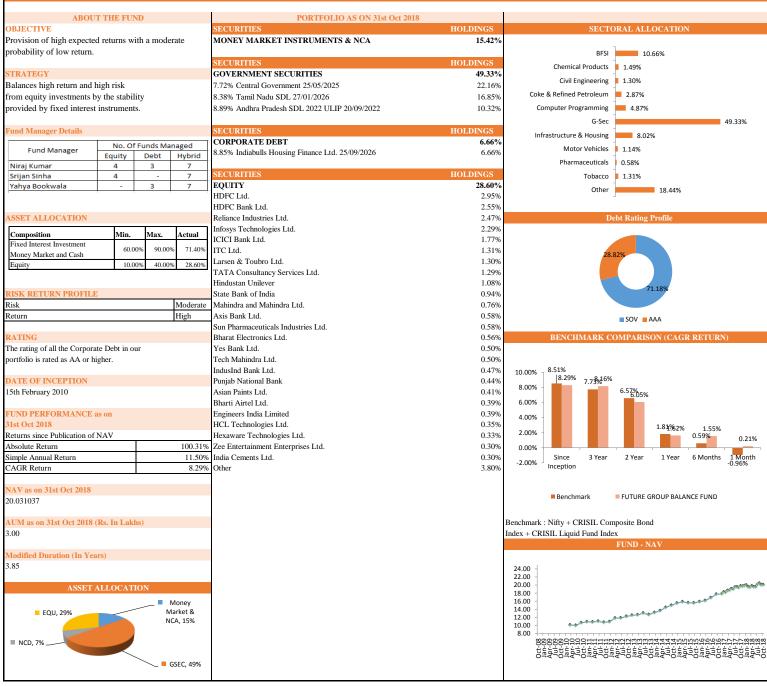

ABOUT THE FUND

Equity

Min.

0.00%

0.00%

50.00%

3

Max.

40.00%

50.00%

100.00%

4

OBJECTIVE

Niraj Kumar

Srijan Sinha

Composition

Equity

Risk

Return

Fund Manager Details

Fund Manager

ASSET ALLOCATION

Fixed InterestInvestments

RISK RETURN PROFILE