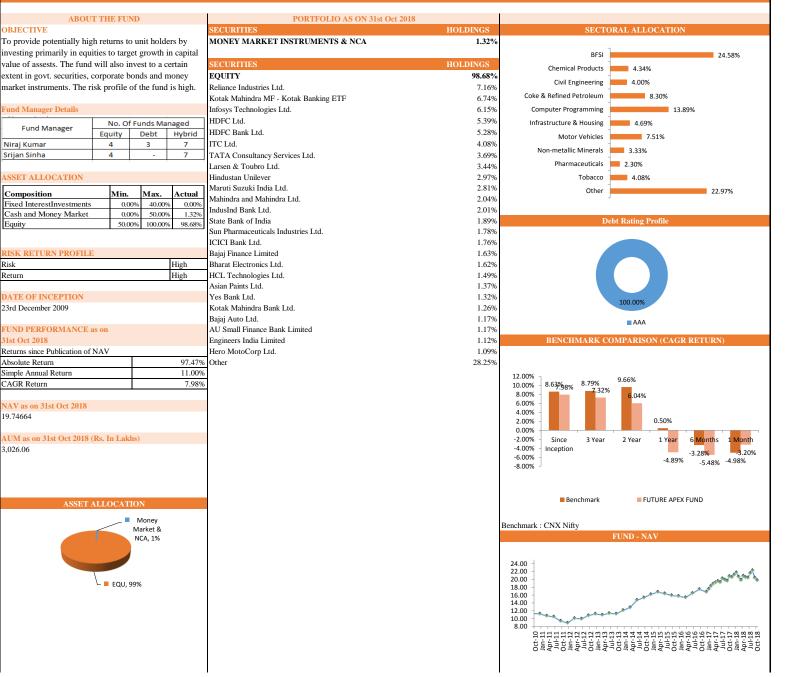

ABOUT THE FUND

Equity

Min.

0.00%

0.00%

50.00%

3

Max.

40.00%

50.00%

100.00%

4

OBJECTIVE

Niraj Kumar

Srijan Sinha

Composition

Equity

Risk

Return

Fund Manager Details

Fund Manager

ASSET ALLOCATION

Fixed InterestInvestments

RISK RETURN PROFILE

DATE OF INCEPTION

FUND PERFORMANCE as on

Returns since Publication of NAV

23rd December 2009

31st Oct 2018

Absolute Return

CAGR Return

19.74664

3.026.06

Simple Annual Return

NAV as on 31st Oct 2018

AUM as on 31st Oct 2018 (Rs. In Lakhs)

SET ALLOCATION

└ 📕 EQU, 99%

Money

Market & NCA, 1%

Cash and Money Market

FUTURE APEX FUND