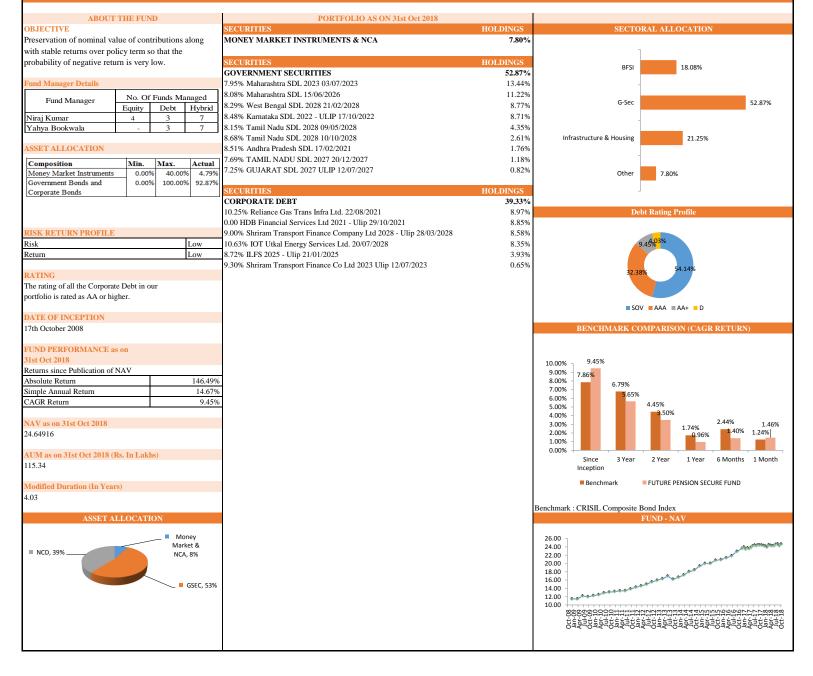

# PERFORMANCE AT A GLANCE

|                               |                    | Future Secure                                        | Future Income |                    |                                                              |                                                                                            |                                                           | Future Balance                                       |            | Future Maximise    |                                              |        |
|-------------------------------|--------------------|------------------------------------------------------|---------------|--------------------|--------------------------------------------------------------|--------------------------------------------------------------------------------------------|-----------------------------------------------------------|------------------------------------------------------|------------|--------------------|----------------------------------------------|--------|
| INDIVIDUAL                    | Simple             |                                                      |               | Absolute<br>Return | Simple<br>Annual<br>Return                                   | CAGR                                                                                       | Absolute<br>Return                                        | Simple<br>Annual<br>Return                           | CAGR       | Absolute<br>Return | Simple<br>Annual<br>Return                   | CAGR   |
| Since Inception               | 131.37%            | 12.86%                                               | 8.56%         | 144.50%            | 14.14%                                                       | 9.14%                                                                                      | 104.91%                                                   | 10.27%                                               | 7.27%      | 126.65%            | 12.39%                                       | 8.34%  |
|                               | Forter             | na Danaian Caa                                       |               |                    | Future Dension R                                             |                                                                                            | E.d.                                                      | The Dension Cro                                      |            | Fretor             | o Donaion Act                                | i ve   |
| INDIVIDUAL                    | Absolute<br>Return | <u>re Pension Secu</u><br>Simple<br>Annual<br>Return | CAGR          | Absolute<br>Return | Future Pension E<br>Simple<br>Annual<br>Return               | CAGR                                                                                       | Absolute<br>Return                                        | <u>ure Pension Gro</u><br>Simple<br>Annual<br>Return | CAGR       | Absolute<br>Return | re Pension Act<br>Simple<br>Annual<br>Return | CAGR   |
| Since Inception               | 146.49%            | 14.67%                                               | 9.45%         | 152.22%            | 15.24%                                                       | 9.71%                                                                                      | 185.71%                                                   | 18.60%                                               | 11.08%     | 223.45%            | 22.38%                                       | 12.479 |
|                               |                    |                                                      | INDI          | VIDUAL             | Absolute                                                     | ure Dynamic Growth<br>Simple Annual                                                        |                                                           |                                                      |            |                    |                                              |        |
|                               |                    |                                                      | INDI          | VIDUAL             |                                                              |                                                                                            | CAGR                                                      |                                                      |            |                    |                                              |        |
|                               |                    |                                                      |               | VIDUAL             | Absolute                                                     | Simple Annual                                                                              |                                                           |                                                      |            |                    |                                              |        |
|                               |                    |                                                      |               |                    | Absolute<br>Return                                           | Simple Annual<br>Return                                                                    | CAGR                                                      |                                                      |            |                    |                                              |        |
|                               |                    |                                                      |               |                    | Absolute<br>Return<br>87.08%                                 | Simple Annual<br>Return                                                                    | CAGR<br>7.22%                                             |                                                      |            |                    |                                              |        |
|                               |                    |                                                      | Since         |                    | Absolute<br>Return<br>87.08%                                 | Simple Annual<br>Return<br>9.69%                                                           | CAGR<br>7.22%                                             |                                                      | HighestNAV | /Guaranteed        | 15.6875                                      |        |
|                               |                    |                                                      |               | Inception          | Absolute<br>Return<br>87.08%<br>Futur<br>Absolute            | Simple Annual<br>Return<br>9.69%<br>• NAV Guarantee Fu<br>Simple Annual                    | CAGR<br>7.22%                                             |                                                      | HighestNAV | /Guaranteed        | 15.6875                                      |        |
|                               |                    |                                                      |               | VIDUAL             | Absolute<br>Return<br>87.08%<br>Futurn<br>Absolute<br>Return | Simple Annual<br>Return<br>9.69%<br>• NAV Guarantee Fu<br>Simple Annual<br>Return          | CAGR<br>7.22%<br>nd<br>CAGR<br>5.23%                      |                                                      |            | /Guaranteed        | 15.6875                                      |        |
|                               |                    | Future Apex                                          |               | VIDUAL             | Absolute<br>Return<br>87.08%<br>Futurn<br>Absolute<br>Return | Simple Annual<br>Return<br>9.69%<br>• NAV Guarantee Fu<br>Simple Annual<br>Return          | CAGR<br>7.22%<br>nd<br>CAGR<br>5.23%                      | e Opportunity                                        |            | /Guaranteed        | 15.6875                                      |        |
| INDIVIDUAL                    | Absolute<br>Return | Future Apex<br>Simple<br>Annual<br>Return            |               | VIDUAL             | Absolute<br>Return<br>87.08%<br>Futurn<br>Absolute<br>Return | Simple Annual<br>Return<br>9.69%<br>• NAV Guarantee Fu<br>Simple Annual<br>Return          | CAGR<br>7.22%<br>nd<br>CAGR<br>5.23%                      |                                                      |            | /Guaranteed        | 15.6875                                      |        |
| INDIVIDUAL<br>Since Inception |                    | Simple<br>Annual                                     | Since I       | VIDUAL             | Absolute<br>Return<br>87.08%<br>Futurn<br>Absolute<br>Return | Simple Annual<br>Return<br>9.69%<br>• NAV Guarantee Fu<br>Simple Annual<br>Return<br>6.37% | CAGR<br>7.22%<br>nd<br>CAGR<br>5.23%<br>Futur<br>Absolute | e Opportunity<br>Simple<br>Annual                    | Fund       | /Guaranteed        | 15.6875                                      |        |