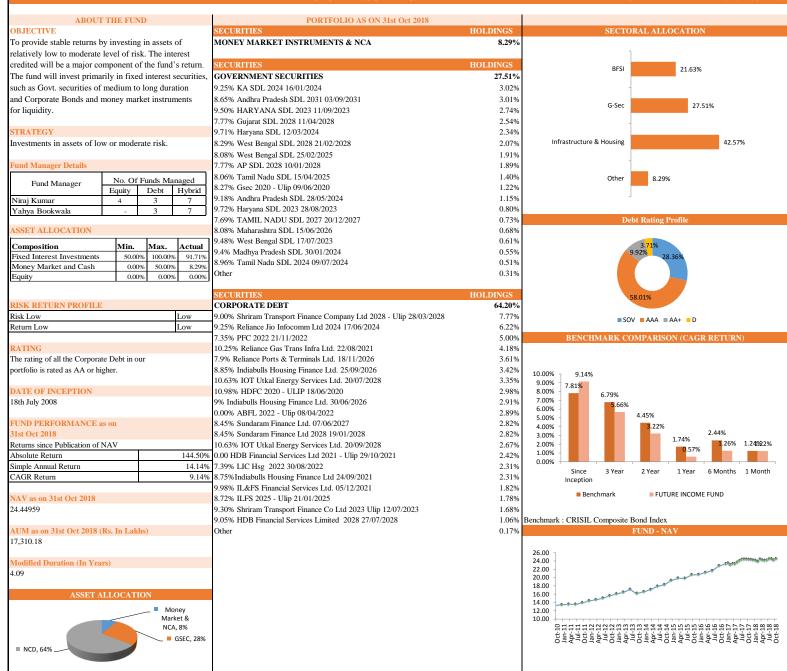

# PERFORMANCE AT A GLANCE

|                               |                    | Future Secure                                        | Future Income |                    |                                                              |                                                                                            |                                                           | Future Balance                                       |            | Future Maximise    |                                              |        |
|-------------------------------|--------------------|------------------------------------------------------|---------------|--------------------|--------------------------------------------------------------|--------------------------------------------------------------------------------------------|-----------------------------------------------------------|------------------------------------------------------|------------|--------------------|----------------------------------------------|--------|
| INDIVIDUAL                    | Simple             |                                                      |               | Absolute<br>Return | Simple<br>Annual<br>Return                                   | CAGR                                                                                       | Absolute<br>Return                                        | Simple<br>Annual<br>Return                           | CAGR       | Absolute<br>Return | Simple<br>Annual<br>Return                   | CAGR   |
| Since Inception               | 131.37%            | 12.86%                                               | 8.56%         | 144.50%            | 14.14%                                                       | 9.14%                                                                                      | 104.91%                                                   | 10.27%                                               | 7.27%      | 126.65%            | 12.39%                                       | 8.34%  |
|                               | Forter             | na Danaian Caa                                       |               |                    | Future Dension R                                             |                                                                                            | E.d.                                                      | The Dension Cro                                      |            | Fretor             | o Donaion Act                                | i ve   |
| INDIVIDUAL                    | Absolute<br>Return | <u>re Pension Secu</u><br>Simple<br>Annual<br>Return | CAGR          | Absolute<br>Return | Future Pension E<br>Simple<br>Annual<br>Return               | CAGR                                                                                       | Absolute<br>Return                                        | <u>ure Pension Gro</u><br>Simple<br>Annual<br>Return | CAGR       | Absolute<br>Return | re Pension Act<br>Simple<br>Annual<br>Return | CAGR   |
| Since Inception               | 146.49%            | 14.67%                                               | 9.45%         | 152.22%            | 15.24%                                                       | 9.71%                                                                                      | 185.71%                                                   | 18.60%                                               | 11.08%     | 223.45%            | 22.38%                                       | 12.479 |
|                               |                    |                                                      | INDI          | VIDUAL             | Absolute                                                     | ure Dynamic Growth<br>Simple Annual                                                        |                                                           |                                                      |            |                    |                                              |        |
|                               |                    |                                                      | INDI          | VIDUAL             |                                                              |                                                                                            | CAGR                                                      |                                                      |            |                    |                                              |        |
|                               |                    |                                                      |               | VIDUAL             | Absolute                                                     | Simple Annual                                                                              |                                                           |                                                      |            |                    |                                              |        |
|                               |                    |                                                      |               |                    | Absolute<br>Return                                           | Simple Annual<br>Return                                                                    | CAGR                                                      |                                                      |            |                    |                                              |        |
|                               |                    |                                                      |               |                    | Absolute<br>Return<br>87.08%                                 | Simple Annual<br>Return                                                                    | CAGR<br>7.22%                                             |                                                      |            |                    |                                              |        |
|                               |                    |                                                      | Since         |                    | Absolute<br>Return<br>87.08%                                 | Simple Annual<br>Return<br>9.69%                                                           | CAGR<br>7.22%                                             |                                                      | HighestNAV | /Guaranteed        | 15.6875                                      |        |
|                               |                    |                                                      |               | Inception          | Absolute<br>Return<br>87.08%<br>Futur<br>Absolute            | Simple Annual<br>Return<br>9.69%<br>• NAV Guarantee Fu<br>Simple Annual                    | CAGR<br>7.22%                                             |                                                      | HighestNAV | /Guaranteed        | 15.6875                                      |        |
|                               |                    |                                                      |               | VIDUAL             | Absolute<br>Return<br>87.08%<br>Futurn<br>Absolute<br>Return | Simple Annual<br>Return<br>9.69%<br>• NAV Guarantee Fu<br>Simple Annual<br>Return          | CAGR<br>7.22%<br>nd<br>CAGR<br>5.23%                      |                                                      |            | /Guaranteed        | 15.6875                                      |        |
|                               |                    | Future Apex                                          |               | VIDUAL             | Absolute<br>Return<br>87.08%<br>Futurn<br>Absolute<br>Return | Simple Annual<br>Return<br>9.69%<br>• NAV Guarantee Fu<br>Simple Annual<br>Return          | CAGR<br>7.22%<br>nd<br>CAGR<br>5.23%                      | e Opportunity                                        |            | /Guaranteed        | 15.6875                                      |        |
| INDIVIDUAL                    | Absolute<br>Return | Future Apex<br>Simple<br>Annual<br>Return            |               | VIDUAL             | Absolute<br>Return<br>87.08%<br>Futurn<br>Absolute<br>Return | Simple Annual<br>Return<br>9.69%<br>• NAV Guarantee Fu<br>Simple Annual<br>Return          | CAGR<br>7.22%<br>nd<br>CAGR<br>5.23%                      |                                                      |            | /Guaranteed        | 15.6875                                      |        |
| INDIVIDUAL<br>Since Inception |                    | Simple<br>Annual                                     | Since I       | VIDUAL             | Absolute<br>Return<br>87.08%<br>Futurn<br>Absolute<br>Return | Simple Annual<br>Return<br>9.69%<br>• NAV Guarantee Fu<br>Simple Annual<br>Return<br>6.37% | CAGR<br>7.22%<br>nd<br>CAGR<br>5.23%<br>Futur<br>Absolute | e Opportunity<br>Simple<br>Annual                    | Fund       | /Guaranteed        | 15.6875                                      |        |