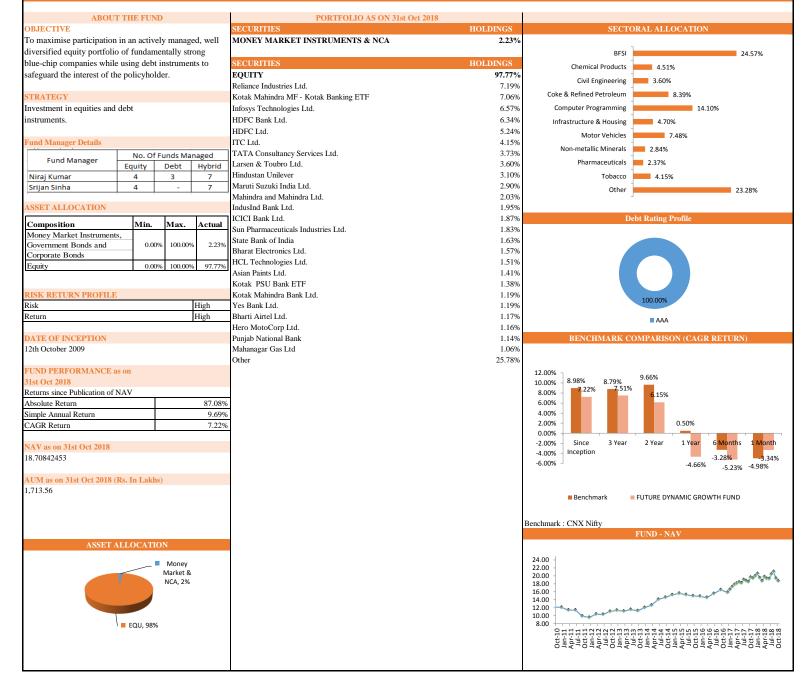

# PERFORMANCE AT A GLANCE

|                               |                    | Future Secure                                        | Future Income |                    |                                                              |                                                                                            |                                                           | Future Balance                                       |            | Future Maximise    |                                              |        |
|-------------------------------|--------------------|------------------------------------------------------|---------------|--------------------|--------------------------------------------------------------|--------------------------------------------------------------------------------------------|-----------------------------------------------------------|------------------------------------------------------|------------|--------------------|----------------------------------------------|--------|
| INDIVIDUAL                    | Simple             |                                                      |               | Absolute<br>Return | Simple<br>Annual<br>Return                                   | CAGR                                                                                       | Absolute<br>Return                                        | Simple<br>Annual<br>Return                           | CAGR       | Absolute<br>Return | Simple<br>Annual<br>Return                   | CAGR   |
| Since Inception               | 131.37%            | 12.86%                                               | 8.56%         | 144.50%            | 14.14%                                                       | 9.14%                                                                                      | 104.91%                                                   | 10.27%                                               | 7.27%      | 126.65%            | 12.39%                                       | 8.34%  |
|                               | Forter             | na Danaian Caa                                       |               |                    | Future Dension R                                             |                                                                                            | E.d.                                                      | The Dension Cro                                      |            | Fretor             | o Donaion Act                                | i ve   |
| INDIVIDUAL                    | Absolute<br>Return | <u>re Pension Secu</u><br>Simple<br>Annual<br>Return | CAGR          | Absolute<br>Return | Future Pension E<br>Simple<br>Annual<br>Return               | CAGR                                                                                       | Absolute<br>Return                                        | <u>ure Pension Gro</u><br>Simple<br>Annual<br>Return | CAGR       | Absolute<br>Return | re Pension Act<br>Simple<br>Annual<br>Return | CAGR   |
| Since Inception               | 146.49%            | 14.67%                                               | 9.45%         | 152.22%            | 15.24%                                                       | 9.71%                                                                                      | 185.71%                                                   | 18.60%                                               | 11.08%     | 223.45%            | 22.38%                                       | 12.479 |
|                               |                    |                                                      | INDI          | VIDUAL             | Absolute                                                     | ure Dynamic Growth<br>Simple Annual                                                        |                                                           |                                                      |            |                    |                                              |        |
|                               |                    |                                                      | INDI          | VIDUAL             |                                                              |                                                                                            | CAGR                                                      |                                                      |            |                    |                                              |        |
|                               |                    |                                                      |               | VIDUAL             | Absolute                                                     | Simple Annual                                                                              |                                                           |                                                      |            |                    |                                              |        |
|                               |                    |                                                      |               |                    | Absolute<br>Return                                           | Simple Annual<br>Return                                                                    | CAGR                                                      |                                                      |            |                    |                                              |        |
|                               |                    |                                                      |               |                    | Absolute<br>Return<br>87.08%                                 | Simple Annual<br>Return                                                                    | CAGR<br>7.22%                                             |                                                      |            |                    |                                              |        |
|                               |                    |                                                      | Since         |                    | Absolute<br>Return<br>87.08%                                 | Simple Annual<br>Return<br>9.69%                                                           | CAGR<br>7.22%                                             |                                                      | HighestNAV | /Guaranteed        | 15.6875                                      |        |
|                               |                    |                                                      |               | Inception          | Absolute<br>Return<br>87.08%<br>Futur<br>Absolute            | Simple Annual<br>Return<br>9.69%<br>• NAV Guarantee Fu<br>Simple Annual                    | CAGR<br>7.22%                                             |                                                      | HighestNAV | /Guaranteed        | 15.6875                                      |        |
|                               |                    |                                                      |               | VIDUAL             | Absolute<br>Return<br>87.08%<br>Futurn<br>Absolute<br>Return | Simple Annual<br>Return<br>9.69%<br>• NAV Guarantee Fu<br>Simple Annual<br>Return          | CAGR<br>7.22%<br>nd<br>CAGR<br>5.23%                      |                                                      |            | /Guaranteed        | 15.6875                                      |        |
|                               |                    | Future Apex                                          |               | VIDUAL             | Absolute<br>Return<br>87.08%<br>Futurn<br>Absolute<br>Return | Simple Annual<br>Return<br>9.69%<br>• NAV Guarantee Fu<br>Simple Annual<br>Return          | CAGR<br>7.22%<br>nd<br>CAGR<br>5.23%                      | e Opportunity                                        |            | /Guaranteed        | 15.6875                                      |        |
| INDIVIDUAL                    | Absolute<br>Return | Future Apex<br>Simple<br>Annual<br>Return            |               | VIDUAL             | Absolute<br>Return<br>87.08%<br>Futurn<br>Absolute<br>Return | Simple Annual<br>Return<br>9.69%<br>• NAV Guarantee Fu<br>Simple Annual<br>Return          | CAGR<br>7.22%<br>nd<br>CAGR<br>5.23%                      |                                                      |            | /Guaranteed        | 15.6875                                      |        |
| INDIVIDUAL<br>Since Inception |                    | Simple<br>Annual                                     | Since I       | VIDUAL             | Absolute<br>Return<br>87.08%<br>Futurn<br>Absolute<br>Return | Simple Annual<br>Return<br>9.69%<br>• NAV Guarantee Fu<br>Simple Annual<br>Return<br>6.37% | CAGR<br>7.22%<br>nd<br>CAGR<br>5.23%<br>Futur<br>Absolute | e Opportunity<br>Simple<br>Annual                    | Fund       | /Guaranteed        | 15.6875                                      |        |