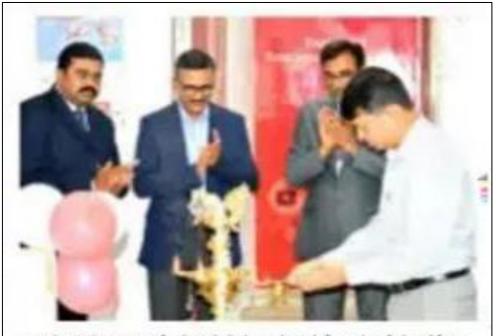

#### ഫ്യൂച്ചർ ജനറലി കൊച്ചിയിൽ ഓഫീസ് തുറന്നു

കൊച്ചി : രാജ്യത്ത് ഏറ്റവും വേഗ ത്തിൽ വളരുന്ന ലൈഫ് ഇൻഷ്യാൻ സ് കമ്പനികളിലൊന്നായ ഫ്യൂച്ചർ ജ നറലി ഇന്ത്യ ഇൻഷ്യറൻസിന്റെ കൊ ച്ചി ബ്രാഞ്ച് ഓഫീസ് പാലാരിവട്ടം

ക.ആർ.ബേക്സിന് എതിർവശം വിഎം പ്ലാസയിൽ കമ്പനി എക്സി ക്യൂട്ടീവ് വൈസ് പ്രസിഡന്റ് സുഭാഷി ഷ് ആചാര്യ ഉദ്ഘാടനം ചെയ്തു.

ബിഗ് ബസാർ ഉടമകളായ ഫ്യൂച്ചർ ഗ്രൂഷ്. ഇറ്റലിയിലെ ജനറലി ഇൻഷ്വ റൻസ് കമ്പനി. ഇൻഡസ്ട്രിയൽ ഇൻ വെസ്റ്റ്മെന്റ് ട്രസ്റ്റ് ലിമിറ്റഡ് എന്നിവ ചേർന്നുള്ള സംധുക്ത സംരംഭമായ ഫ്യൂച്ചർ ജനറലിയുടെ രാജ്യത്തെ 78 –ാമത്തെ ശാഖയാണ് കൊച്ചിയിൽ തു റന്നത്. ഇതിനകം 12 ലക്ഷം പോളി സികൾ വിറ്റഴിച്ചിട്ടുള്ള ഫ്യൂച്ചർ ജനറ ലി 3100 കോടി രൂപയുടെ ആസ്തി കൈകാര്യം ചെയ്യുന്നതായി സുഭാഷി ഷ് ആചാര്യ വാർത്താ സമ്മേളന ത്തിൽ പറഞ്ഞു. ലളിതവും പോളിസി കാലാവധി കഴിയുമ്പോൾ ആകർഷ കമായ ഒരു നിശ്ചിത തുക ഉറപ്പായും വാഗ്ദാനം ചെയ്യുന്നതുമാണ് ഫ്യൂച്ചർ ജനറലിയുടെ ഉൽപന്നങ്ങളെന്ന് അ ദ്ദേഹം വൃക്തമാക്കി.

ഫുപ്പർ ജനറലി ഇന്ത്യ ലൈഫ് ഇൻഷ്വാൻസിന്റെ കൊച്ചി ഓഫീസ് കമ്പനി എക്സിക്യൂട്ടീവ് വൈ സ് പ്രസിഡന്റ സുഭാഷിഷ് ആചാര്യ ഉദ്ഘാടനം ചെയ്യുന്നു

| Date: October 26, 2017 | Publication: Future Kerala |
|------------------------|----------------------------|
| Page no.: 13           | Edition: Regional          |