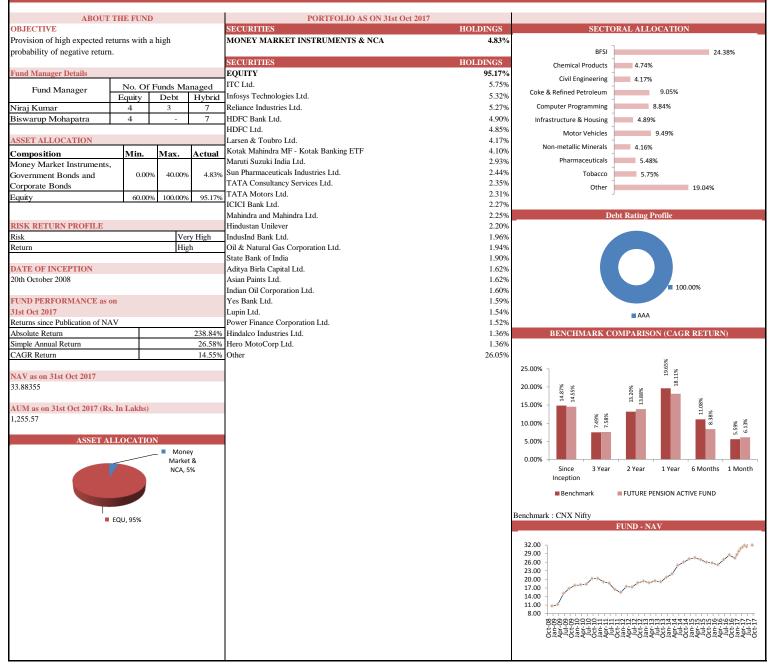

| PERFORMANCE AT A GLANCE         INDIVIDUAL       Eviture Secure       Future Income       Future Balance       Future Maximise         Absolute<br>Return       Simple<br>Annual<br>Return       CAGR       Absolute<br>Return       Annual<br>Return       CAGR       Absolute<br>Return       Simple<br>Annual<br>Return       CAGR       Absolute<br>Annual<br>Return       Simple<br>Annual<br>Return       CAGR       Absolute<br>Return       Simple<br>Annual<br>Return       CAGR       Absolute<br>Return       Simple<br>Annual<br>Return       CAGR       Absolute<br>Return       Simple<br>Annual<br>Return       CAGR       Absol                                                                                                                                                                                                                                                                                                                                                                                                                                                                            | FU<br>Total     | J <b>TURI</b> | e geni          | ERAL   | Γ          |                  |                 |          |                              |        |         |        |        |
|---------------------------------------------------------------------------------------------------------------------------------------------------------------------------------------------------------------------------------------------------------------------------------------------------------------------------------------------------------------------------------------------------------------------------------------------------------------------------------------------------------------------------------------------------------------------------------------------------------------------------------------------------------------------------------------------------------------------------------------------------------------------------------------------------------------------------------------------------------------------------------------------------------------------------------------------------------------------------------------------------------------------------------------------------------------------------------------------------------------------------------------------------------------------------------------------------------------------------------------------------------------------------------------------------------------------------------------------------------------------------------------------------------------------------------------------------------------------------------------------------------------------------------------------------------------------------------------------------------------------------------------------------------------------------------------------------------------------------------------------------------------------------------------------------------------------------------------------------------------------------------------------------------------------------------------------------------------------------------------------------------------------------------------------------------------------------------------------------------------|-----------------|---------------|-----------------|--------|------------|------------------|-----------------|----------|------------------------------|--------|---------|--------|--------|
| Future SecureFuture IncomeFuture BalanceFuture BalanceFuture MainingeNDIVIDUAL<br>Return<br>Return<br>Return<br>Return<br>Return<br>Return<br>Return<br>Return<br>Return<br>Return<br>Return<br>Return<br>Return<br>Return<br>Return<br>Return<br>Return<br>Return<br>Return<br>Return<br>Return<br>Return<br>Return<br>Return<br>Return<br>Return<br>Return<br>Return<br>Return<br>Return<br>Return<br>Return<br>Return<br>Return<br>Return<br>Return<br>Return<br>Return<br>Return<br>Return<br>Return<br>Return<br>Return<br>Return<br>Return<br>Return<br>Return<br>Return<br>Return<br>Return<br>Return<br>Return<br>Return<br>Return<br>Return<br>Return<br>Return<br>Return<br>Return<br>Return<br>Return<br>Return<br>Return<br>Return<br>Return<br>Return<br>Return<br>Return<br>Return<br>Return<br>Return<br>Return<br>Return<br>Return<br>Return<br>Return<br>Return<br>Return<br>Return<br>Return<br>Return<br>Return<br>Return<br>Return<br>Return<br>Return<br>Return<br>Return<br>Return<br>Return<br>Return<br>Return<br>Return<br>Return<br>Return<br>Return<br>Return<br>Return<br>Return<br>Return<br>Return<br>Return<br>Return<br>Return<br>Return<br>Return<br>Return<br>Return<br>Return<br>Return<br>Return<br>Return<br>Return<br>Return<br>Return<br>Return<br>Return<br>Return<br>Return<br>Return<br>Return<br>Return<br>Return<br>Return<br>Return<br>Return<br>Return<br>Return<br>Return<br>Return<br>Return<br>Return<br>Return<br>Return<br>Return<br>Return<br>Return<br>Return<br>Return<br>Return<br>Return<br>Return<br>Return<br>Return<br>Return<br>Return<br>Return<br>Return<br>Return<br>Return<br>Return<br>Return<br>Return<br>Return<br>Return<br>Return<br>Return<br>Return<br>Return<br>Return<br>Return<br>Return<br>Return<br>Return<br>Return<br>Return<br>Return                                                                                                                                                                                                                                                                                          | TOT/            | AL INSURAI    | NCE SOLUTIO     |        |            |                  |                 |          | F                            |        |         |        |        |
| NDIVIDUAL<br>Return<br>Return     Simple<br>Annual<br>Return     CAGR<br>Return<br>Annual<br>Return     Absolute<br>Annual<br>Return     Simple<br>Annual<br>Return     CAGR<br>Return     Absolute<br>Return     Simple<br>Return     CAGR<br>Return     Absolute<br>Return     CAGR<br>Return     Absolute<br>Return     Simple<br>Return     CAGR<br>Return     Absolute<br>Return     Simple<br>Return     CAGR<br>Return     Absolute<br>Return     CAGR<br>Return </th <th></th> <th></th> <th></th> <th>I</th> <th></th> <th></th> <th></th> <th></th> <th></th> <th></th> <th></th> <th></th> <th></th>                                                                                                                                                                                                                                                                                            |                 |               |                 | I      |            |                  |                 |          |                              |        |         |        |        |
| NDIVIDUAL<br>Return<br>Return     Simple<br>Annual<br>Return     CAGR<br>Return<br>Annual<br>Return     Absolute<br>Annual<br>Return     Simple<br>Annual<br>Return     CAGR<br>Return     Absolute<br>Return     Simple<br>Return     CAGR<br>Return     Absolute<br>Return     CAGR<br>Return     Absolute<br>Return     Simple<br>Return     CAGR<br>Return     Absolute<br>Return     Simple<br>Return     CAGR<br>Return     Absolute<br>Return     CAGR<br>Return </th <th></th> <th></th> <th></th> <th></th> <th>1</th> <th></th> <th></th> <th></th> <th><b>F</b> ( <b>D</b> )</th> <th></th> <th>-</th> <th></th> <th></th>                                                                                                                                                                                                                                                                      |                 |               |                 |        | 1          |                  |                 |          | <b>F</b> ( <b>D</b> )        |        | -       |        |        |
| Return<br>Since Inception         Annual<br>Return<br>120.02%         Annual<br>Return<br>130.02%         Return<br>Return<br>130.02%         Annual<br>Return<br>130.02%         Return<br>Return<br>130.02%         Annual<br>Return<br>130.02%         Return<br>Return<br>130.02%         Annual<br>Return<br>130.02%         Return<br>130.02%         Annual<br>130.02%         Return<br>130.02%         Annual<br>130.02%         Return<br>130.02%         Annual<br>130.02%         Return<br>130.02%         Annual<br>130.02%         Return<br>144.30%         Annual<br>143.00%         Future Pension Balance         Future Pension Growth<br>Absolute<br>Annual<br>Return         Future Pension Active<br>Annual<br>Return         CAGR<br>Absolute<br>Annual<br>Return         Absolute<br>Annual<br>Return         Absolute<br>Annual<br>Return         CAGR<br>Absolute<br>Annual<br>Return         Absolute<br>Annual<br>Return         CAGR<br>Absolute<br>Annual<br>Return         CAGR<br>Absolute<br>Annual<br>Return         Absolute<br>Annual<br>Return         CAGR<br>Absolute<br>Annual<br>Return         Absolute<br>Annual<br>Return         Absolute<br>Return         Annual<br>Annual<br>Return         CAGR<br>Absolute<br>Annual<br>CAGR         Absolute<br>Absolute<br>Annual<br>CAGR         Absolute<br>Absolute<br>Return         CAGR<br>Return         Absolute<br>Absolute<br>Return         Absolute<br>Return         Absolute<br>Return         CAGR         Absolute<br>Absolute<br>Absolute         Absolute<br>Return         Absolute<br>Return         Absolute<br>Return         Absolute<br>Absolute         Absolute<br>Return         Absolute<br>Absolute         Absolute<br>Return         Absolute<br>Absolute         Absolute<br>Absolute         Absolute<br>Return         Absolute<br>Absolute                                                                                                                                                                                                                                            |                 | Abaaluta      |                 |        | Abaaluta   |                  | ne              | Abaabata |                              |        |         |        | •      |
| Implementation         Enture Pension Secure         Future Pension Balance         Future Pension Crowth         Future Pension Active           NDIVIDUAL         Absolute<br>Return         Simple<br>Annual<br>Return         CAGR         Absolute<br>Annual<br>Return         CAGR         Absolute<br>Annual<br>Return         CAGR         Absolute<br>Annual<br>Annual<br>Return         CAGR         Absolute<br>Annual<br>Annual<br>Return         CAGR         Absolute<br>Annual<br>Annual<br>Return         CAGR         Absolute<br>Annual<br>Annual<br>Return         CAGR         Absolute<br>Annual<br>Annual<br>Return         CAGR         Absolute<br>Annual<br>Annual<br>Return         CAGR         Absolute<br>Annual<br>Return         CAGR         Absolute<br>Absolute<br>Return         Since Inception         16.04%         10.44%         151.20%         16.05%         21.65%         12.77%         238.84%         26.58%         14.55           NDIVIDUAL         Future Dynamic Growth<br>Return         CAGR         Return         CAGR           NDIVIDUAL         Future MAY Guarantee Fund<br>Absolute         Since Inception         96.23%         12.05%         8.80%         HighestNAVGuaranteed 15.4804           NDIVIDUAL         Future MAY Guarantee Fund<br>Absolute         Since Inception         54.25%         7.31%         6.01%         Future Opportunity Fund<br>Assolute           Since Inception         107.62%         13.69%         9.74%         Since In                                                                                                                                                                                                                                                                                                                                                                                                                                                                                                                                                                          | INDIVIDUAL      |               |                 | CAGR   |            |                  | CAGR            |          |                              | CAGR   |         |        | CAGF   |
| INDIVIDUAL<br>Return     Absolute<br>Annual<br>Return     Simple<br>Annual<br>Return     CAGR<br>Annual<br>Return     Absolute<br>Annual<br>Return     Simple<br>Annual<br>Return     CAGR<br>Annual<br>Return     Absolute<br>Annual<br>Return     Absolute<br>Annual<br>Return     Simple<br>Annual<br>Return     CAGR<br>Annual<br>Return     Absolute<br>Annual<br>Return     Absolute<br>Annual<br>Return     Absolute<br>Annual<br>Return     Absolute<br>Annual<br>Return     Absolute<br>Annual<br>Return     Absolute<br>Return     CAGR     Absolute<br>Return     CAGR     Absolute<br>Return     CAGR     Absolute<br>Return     Absolute<br>Return     Absolute<br>Return     Absolute<br>Return     CAGR     Absolute<br>Ret                                                                                                                                                                                                                                                                                                                                                                                     | Since Inception | 120.02%       | 13.02%          | 8.93%  | 143.10%    | 15.52%           | 10.11%          | 109.53%  | 11.88%                       | 8.35%  | 137.63% | 14.93% | 9.84%  |
| INDIVIDUAL<br>Return     Absolute<br>Annual<br>Return     Simple<br>Annual<br>Return     CAGR<br>Annual<br>Return     Absolute<br>Annual<br>Return     Simple<br>Annual<br>Return     CAGR<br>Annual<br>Return     Absolute<br>Annual<br>Return     Absolute<br>Annual<br>Return     Simple<br>Annual<br>Return     CAGR<br>Annual<br>Return     Absolute<br>Annual<br>Return     Absolute<br>Annual<br>Return     Absolute<br>Annual<br>Return     Absolute<br>Annual<br>Return     Absolute<br>Annual<br>Return     Absolute<br>Return     CAGR     Absolute<br>Return     CAGR     Absolute<br>Return     CAGR     Absolute<br>Return     Absolute<br>Return     Absolute<br>Return     Absolute<br>Return     CAGR     Absolute<br>Ret                                                                                                                                                                                                                                                                                                                                                                                     |                 |               |                 |        |            |                  |                 |          |                              |        |         |        |        |
| Individual<br>Return<br>Return         Ansial<br>Return<br>Return         CAGR<br>Return<br>Return         Absolute<br>Return<br>Return         Annual<br>Return<br>Return         CAGR<br>Return         Absolute<br>Return         Annual<br>Return         CAGR<br>Return         Absolute<br>Return         Absolute<br>Return         Absolute<br>Return         Absolute<br>Return         Absolute<br>Return         CAGR<br>Return         Absolute<br>Return         Absolute<br>Return         Absolute<br>Return         CAGR<br>Return         Absolute<br>Return         CAGR<br>Return         Absolute<br>Return         CAGR<br>Return         Absolute<br>Return         CAGR<br>Return         CAGR<br>Return <th></th> <th>Futi</th> <th>ure Pension Sec</th> <th>ure</th> <th></th> <th>Future Pension B</th> <th>alance</th> <th>Fut</th> <th>ure Pension Gro</th> <th>wth</th> <th>Futur</th> <th></th> <th>ive</th>                                                                                                                                                                             |                 | Futi          | ure Pension Sec | ure    |            | Future Pension B | alance          | Fut      | ure Pension Gro              | wth    | Futur   |        | ive    |
| Image: | INDIVIDUAL      |               | Annual          | CAGR   |            |                  | CAGR            |          | Annual                       | CAGR   |         | Annual | CAGR   |
| INDIVIDUAL     Absolute<br>Return     Simple Annual<br>Return     CAGR       Since Inception     96.23%     12.05%     8.80%       Future NAY Guarantee Function       INDIVIDUAL     Future NAY Guarantee Function       Absolute Return     Simple Annual<br>Return     CAGR       Absolute Return     54.25%     7.31%     6.01%       INDIVIDUAL       Absolute Return     54.25%     7.31%     6.01%       INDIVIDUAL       Absolute Return     54.25%     7.31%     6.01%       INDIVIDUAL       Absolute Return     Since Inception     72.44%     10.15%       Since Inception     107.62%     13.69%     9.74%     Since Inception     72.44%     10.15%       Group     Future Group Balance     Future Group Maximise       Group     Absolute     Simple<br>Annual Return     CAGR     Absolute<br>Return     Simple<br>Annual<br>Return     CAGR                                                                                                                                                                                                                                                                                                                                                                                                                                                                                                                                                                                                                                                                                                                                                                                                                                                                                                                                                                                                                                                                                                                                                                                                                                                 | Since Inception | 144.15%       | 16.04%          | 10.44% | 151.20%    | 16.83%           | 10.79%          | 194.56%  | 21.65%                       | 12.77% | 238.84% | 26.58% | 14.55% |
| Future Apex       Future Apex       Absolute     Simple Annual<br>Return     CAGR       Absolute Return     54.25%     7.31%     6.01%                                                                                                                                                                                                                                                                                                                                                                                                                                                                                                                                                                                                                                                                                                                                                                                                                                                                                                                                                                                                                                                                                                                                                                                                                                                                                                                                                                                                                                                                                                                                                                                                                                                                                                                                                                                                                                                                                                                                                                        |                 |               |                 | INDI   | VIDUAL     | Absolute         | Simple Annual   |          |                              |        |         |        |        |
| INDIVIDUAL     Absolute<br>Return     Simple Annual<br>Return     CAGR       Since Inception     96.23%     12.05%     8.80%       Future NAY Guarantee Function       INDIVIDUAL     Future NAY Guarantee Function       Absolute Return     Simple Annual<br>Return     CAGR       Absolute Return     54.25%     7.31%     6.01%       INDIVIDUAL       Absolute Return     54.25%     7.31%     6.01%       INDIVIDUAL       Absolute Return     54.25%     7.31%     6.01%       INDIVIDUAL       Absolute Return     Since Inception     72.44%     10.15%       Since Inception     107.62%     13.69%     9.74%     Since Inception     72.44%     10.15%       Group     Future Group Balance     Future Group Maximise       Group     Absolute     Simple<br>Annual Return     CAGR     Absolute<br>Return     Simple<br>Annual<br>Return     CAGR                                                                                                                                                                                                                                                                                                                                                                                                                                                                                                                                                                                                                                                                                                                                                                                                                                                                                                                                                                                                                                                                                                                                                                                                                                                 |                 |               |                 |        |            |                  |                 |          |                              |        |         |        |        |
| Future Apex       Future Apex       Absolute     Simple Annual<br>Return     CAGR       Absolute Return     54.25%     7.31%     6.01%                                                                                                                                                                                                                                                                                                                                                                                                                                                                                                                                                                                                                                                                                                                                                                                                                                                                                                                                                                                                                                                                                                                                                                                                                                                                                                                                                                                                                                                                                                                                                                                                                                                                                                                                                                                                                                                                                                                                                                        |                 |               |                 | Since  | Incention  |                  |                 |          |                              |        |         |        |        |
| INDIVIDUAL     Absolute<br>Return     Simple<br>Return     CAGR<br>Return     HighestNAVGuaranteed 15.4804       Absolute Return     54.25%     7.31%     6.01%       INDIVIDUAL     Simple<br>Annual<br>Return     Simple<br>Annual<br>Return     Future Opportunity Fund<br>Absolute<br>Return       Since Inception     107.62%     13.69%     9.74%       INDIVIDUAL     Future Group Balance     Future Group Maximise       Group     Absolute<br>Return     Simple<br>Annual<br>Return     Simple<br>Annual<br>Return                                                                                                                                                                                                                                                                                                                                                                                                                                                                                                                                                                                                                                                                                                                                                                                                                                                                                                                                                                                                                                                                                                                                                                                                                                                                                                                                                                                                                                                                                                                                                                                  |                 |               |                 |        |            |                  |                 |          |                              |        |         |        |        |
| INDIVIDUAL     Future Apex<br>Return     Future Group Balance     Future Group Maximise       Since Inception     107.62%     9.74%     9.74%                                                                                                                                                                                                                                                                                                                                                                                                                                                                                                                                                                                                                                                                                                                                                                                                                                                                                                                                                                                                                                                                                                                                                                                                                                                                                                                                                                                                                                                                                                                                                                                                                                                                                                                                                                                                                                                                                                                                                                 |                 |               |                 |        |            |                  |                 | nd       |                              |        |         |        |        |
| INDIVIDUAL     Future Apex       Simple<br>Return     Simple<br>Annual<br>Return     CAGR<br>Return       Since Inception     107.62%     13.69%     9.74%       Future Group Balance     Future Group Balance     Future Group Maximise       Group     Absolute<br>Return     Simple<br>Annual<br>Return     CAGR<br>Return                                                                                                                                                                                                                                                                                                                                                                                                                                                                                                                                                                                                                                                                                                                                                                                                                                                                                                                                                                                                                                                                                                                                                                                                                                                                                                                                                                                                                                                                                                                                                                                                                                                                                                                                                                                 |                 |               |                 |        |            |                  |                 | CAGR     | HighestNAVGuaranteed 15.4804 |        |         |        |        |
| INDIVIDUAL     Absolute<br>Return     Simple<br>Annual<br>Return     CAGR       Since Inception     107.62%     13.69%     9.74%       Future Group Balance       Future Group Balance     Future Group Maximise       Group     Absolute<br>Return     Simple<br>Annual<br>Return       Keturn     Absolute<br>Return     Simple<br>Annual<br>Return       Group     Future Group Balance     Future Group Maximise       Keturn     Absolute<br>Return     Simple<br>Annual<br>Return                                                                                                                                                                                                                                                                                                                                                                                                                                                                                                                                                                                                                                                                                                                                                                                                                                                                                                                                                                                                                                                                                                                                                                                                                                                                                                                                                                                                                                                                                                                                                                                                                       |                 |               |                 | Absolu | ite Return | 54.25%           | 7.31%           | 6.01%    |                              |        |         |        |        |
| INDIVIDUAL     Absolute<br>Return     Simple<br>Annual<br>Return     CAGR       Since Inception     107.62%     13.69%     9.74%       Future Group Balance       Future Group Balance     Future Group Maximise       Group     Absolute<br>Return     Simple<br>Annual<br>Return       Keturn     Absolute<br>Return     Simple<br>Annual<br>Return       Group     Future Group Balance     Future Group Maximise       Keturn     Absolute<br>Return     Simple<br>Annual<br>Return                                                                                                                                                                                                                                                                                                                                                                                                                                                                                                                                                                                                                                                                                                                                                                                                                                                                                                                                                                                                                                                                                                                                                                                                                                                                                                                                                                                                                                                                                                                                                                                                                       |                 |               |                 |        |            |                  |                 |          |                              |        |         |        |        |
| INDIVIDUAL     Absolute<br>Return     Annual<br>Return     CAGR       Since Inception     107.62%     13.69%     9.74%       Since Inception     72.44%     10.15%     7.93%       Group     Future Group Balance     Future Group Maximise       Absolute<br>Return     Simple<br>Annual<br>Return     CAGR       Absolute<br>Return     Simple<br>Annual<br>Return     CAGR                                                                                                                                                                                                                                                                                                                                                                                                                                                                                                                                                                                                                                                                                                                                                                                                                                                                                                                                                                                                                                                                                                                                                                                                                                                                                                                                                                                                                                                                                                                                                                                                                                                                                                                                 |                 |               |                 | 1      |            |                  |                 | Futur    |                              | Fund   |         |        |        |
| Group     Future Group Balance     Future Group Maximise       Absolute<br>Return     Simple<br>Annual Return     CAGR     Absolute<br>Return     Simple<br>Annual<br>Return                                                                                                                                                                                                                                                                                                                                                                                                                                                                                                                                                                                                                                                                                                                                                                                                                                                                                                                                                                                                                                                                                                                                                                                                                                                                                                                                                                                                                                                                                                                                                                                                                                                                                                                                                                                                                                                                                                                                  | INDIVIDUAL      |               | Annual          | CAGR   |            |                  | INDIVIDUAL      |          | Annual                       | CAGR   |         |        |        |
| Group Absolute Simple Annual Return CAGR Absolute Return CAGR CAGR CAGR                                                                                                                                                                                                                                                                                                                                                                                                                                                                                                                                                                                                                                                                                                                                                                                                                                                                                                                                                                                                                                                                                                                                                                                                                                                                                                                                                                                                                                                                                                                                                                                                                                                                                                                                                                                                                                                                                                                                                                                                                                       | Since Inception | 107.62%       | 13.69%          | 9.74%  |            |                  | Since Inception | 72.44%   | 10.15%                       | 7.93%  |         |        |        |
| Group Absolute Simple Annual Return CAGR Absolute Return CAGR CAGR CAGR                                                                                                                                                                                                                                                                                                                                                                                                                                                                                                                                                                                                                                                                                                                                                                                                                                                                                                                                                                                                                                                                                                                                                                                                                                                                                                                                                                                                                                                                                                                                                                                                                                                                                                                                                                                                                                                                                                                                                                                                                                       |                 |               |                 |        |            |                  |                 |          |                              |        |         |        |        |
| Group     Absolute     Simple     CAGR     Absolute     Annual     CAGR       Return     Annual Return     CAGR     Return     Annual     CAGR                                                                                                                                                                                                                                                                                                                                                                                                                                                                                                                                                                                                                                                                                                                                                                                                                                                                                                                                                                                                                                                                                                                                                                                                                                                                                                                                                                                                                                                                                                                                                                                                                                                                                                                                                                                                                                                                                                                                                                |                 |               |                 |        |            | Future Group Ba  | alance          | Fut      |                              | nise   |         |        |        |
| Since Inception 97.12% 12.58% 9.18% 110.05% 13.10% 9.24%                                                                                                                                                                                                                                                                                                                                                                                                                                                                                                                                                                                                                                                                                                                                                                                                                                                                                                                                                                                                                                                                                                                                                                                                                                                                                                                                                                                                                                                                                                                                                                                                                                                                                                                                                                                                                                                                                                                                                                                                                                                      |                 |               | Grou            | р      |            |                  | CAGR            |          | Annual                       | CAGR   |         |        |        |
|                                                                                                                                                                                                                                                                                                                                                                                                                                                                                                                                                                                                                                                                                                                                                                                                                                                                                                                                                                                                                                                                                                                                                                                                                                                                                                                                                                                                                                                                                                                                                                                                                                                                                                                                                                                                                                                                                                                                                                                                                                                                                                               |                 |               | Since Inco      | eption | 97.12%     | 12.58%           | 9.18%           | 110.05%  | 13.10%                       | 9.24%  |         |        |        |