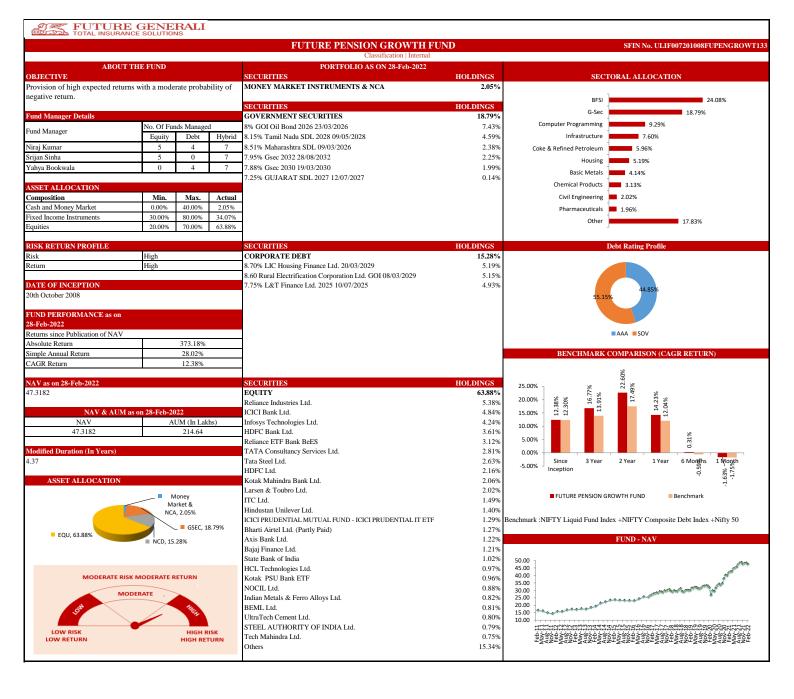

-------|--------------------|----------------------------|--------|--------------------------|----------------------------|--------|---------------------|----------------------------|--------|
|                 | Absolute Return      | Simple<br>Annual<br>Return | CAGR  | Absolute<br>Return | Simple<br>Annual<br>Return | CAGR   | Absolute<br>Return       | Simple<br>Annual<br>Return | CAGR   | Absolute<br>Return  | Simple<br>Annual<br>Return | CAGR   |
| Since Inception | 197.57%              | 16.39%                     | 9.47% | 34.01%             | 11.66%                     | 10.55% | 52.94%                   | 16.56%                     | 14.21% | 19.54%              | 16.03%                     | 15.77% |



LOW RISK

LOW RETURN

HIGH RISK

HIGH RETURN

18.00 13.00 8.00

















SBI Cards & Payment Services Ltd. 0.27% 0.27% State Bank of India Kotak PSU Bank ETF 0.24% Bharti Airtel Ltd. (Partly Paid) 0.24% 0.23% HCL Technologies Ltd. Bajaj Finance Ltd. 0.22% Indian Metals & Ferro Allovs Ltd. 0.22% JINDAL STEEL & POWER Ltd. 0.22% 0.21% UltraTech Cement Ltd 0.21% NOCIL Ltd. 0.20% STEEL AUTHORITY OF INDIA Ltd. 0.20% 3.79%