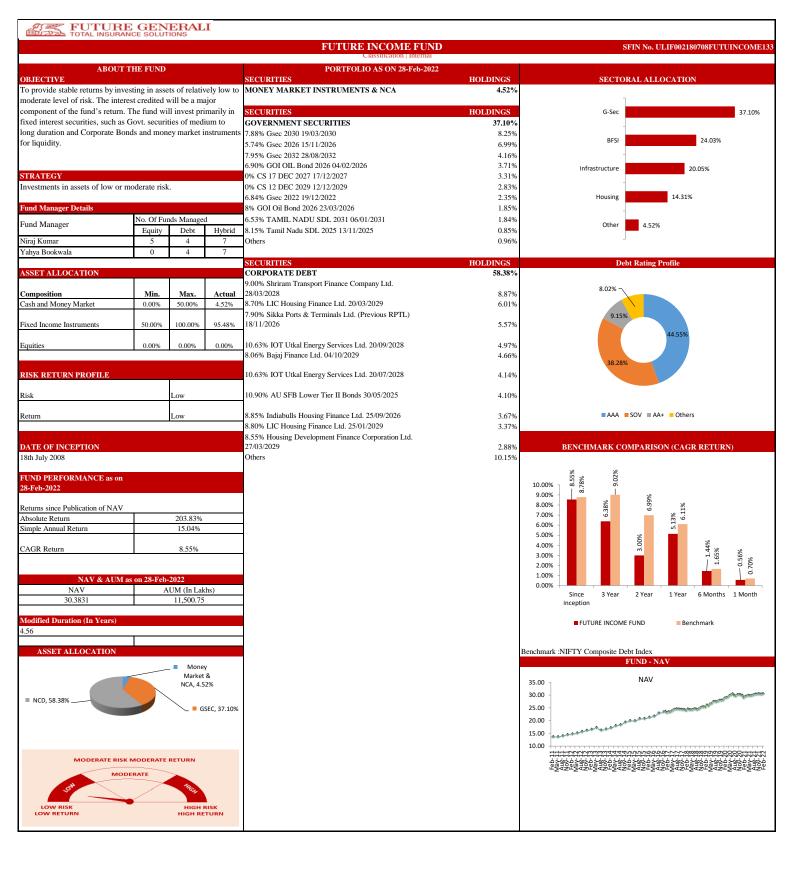

---|-------|--------------------|----------------------------|--------|--------------------------|----------------------------|--------|---------------------|----------------------------|--------|
|                 | Absolute Return      | Simple<br>Annual<br>Return | CAGR  | Absolute<br>Return | Simple<br>Annual<br>Return | CAGR   | Absolute<br>Return       | Simple<br>Annual<br>Return | CAGR   | Absolute<br>Return  | Simple<br>Annual<br>Return | CAGR   |
| Since Inception | 197.57%              | 16.39%                     | 9.47% | 34.01%             | 11.66%                     | 10.55% | 52.94%                   | 16.56%                     | 14.21% | 19.54%              | 16.03%                     | 15.77% |



LOW RISK

LOW RETURN

HIGH RISK

HIGH RETURN

18.00 13.00 8.00

















SBI Cards & Payment Services Ltd. 0.27% 0.27% State Bank of India Kotak PSU Bank ETF 0.24% Bharti Airtel Ltd. (Partly Paid) 0.24% 0.23% HCL Technologies Ltd. Bajaj Finance Ltd. 0.22% Indian Metals & Ferro Allovs Ltd. 0.22% JINDAL STEEL & POWER Ltd. 0.22% 0.21% UltraTech Cement Ltd 0.21% NOCIL Ltd. 0.20% STEEL AUTHORITY OF INDIA Ltd. 0.20% 3.79%