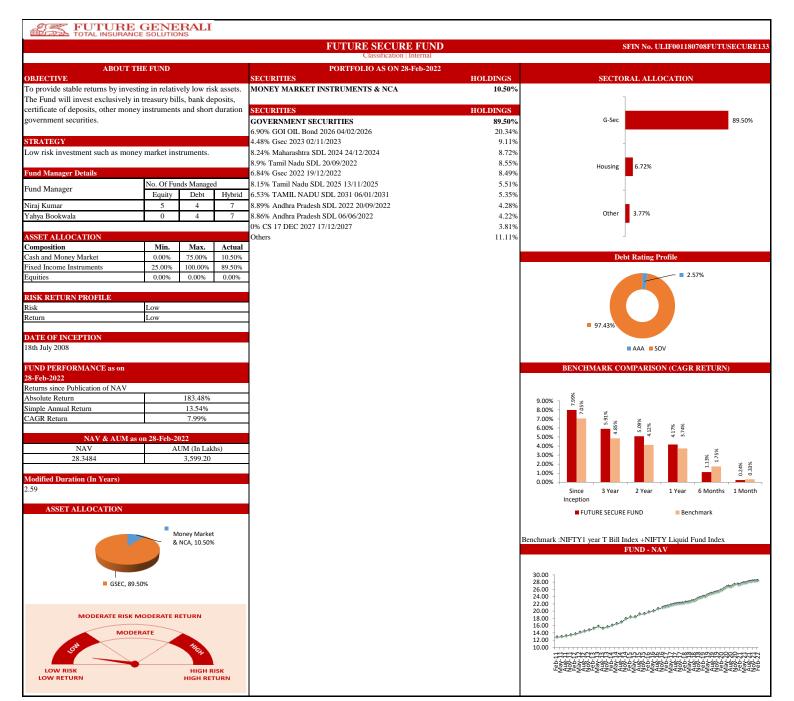

LOW RISK

LOW RETURN

HIGH RISK

HIGH RETURN

18.00 13.00 8.00

SBI Cards & Payment Services Ltd. 0.27% 0.27% State Bank of India Kotak PSU Bank ETF 0.24% Bharti Airtel Ltd. (Partly Paid) 0.24% 0.23% HCL Technologies Ltd. Bajaj Finance Ltd. 0.22% Indian Metals & Ferro Allovs Ltd. 0.22% JINDAL STEEL & POWER Ltd. 0.22% 0.21% UltraTech Cement Ltd 0.21% NOCIL Ltd. 0.20% STEEL AUTHORITY OF INDIA Ltd. 0.20% 3.79%