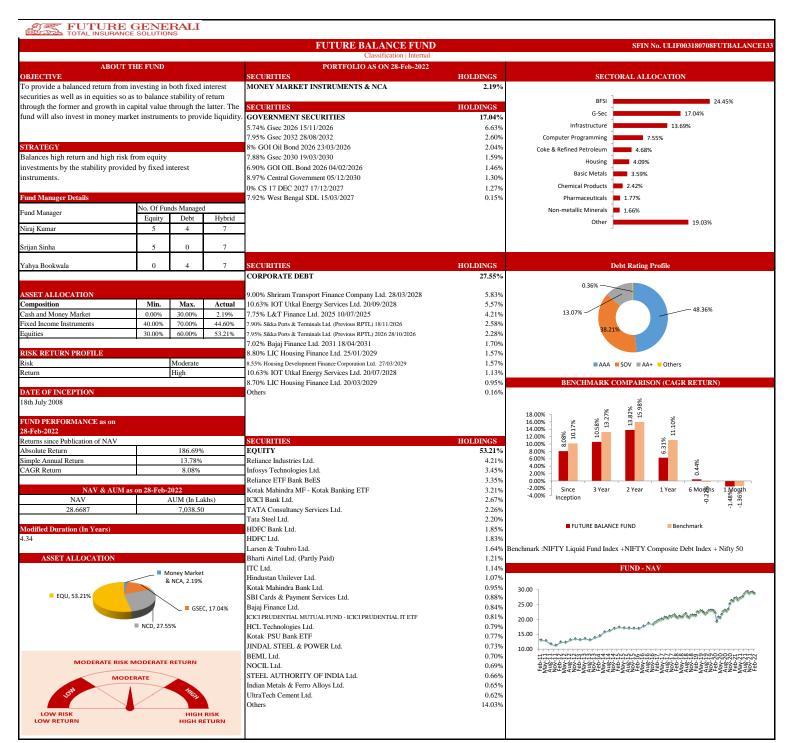

-----|-------|--------------------|----------------------------|--------|--------------------------|----------------------------|--------|---------------------|----------------------------|--------|
|                 | Absolute Return      | Simple<br>Annual<br>Return | CAGR  | Absolute<br>Return | Simple<br>Annual<br>Return | CAGR   | Absolute<br>Return       | Simple<br>Annual<br>Return | CAGR   | Absolute<br>Return  | Simple<br>Annual<br>Return | CAGR   |
| Since Inception | 197.57%              | 16.39%                     | 9.47% | 34.01%             | 11.66%                     | 10.55% | 52.94%                   | 16.56%                     | 14.21% | 19.54%              | 16.03%                     | 15.77% |



LOW RISK

LOW RETURN

HIGH RISK

HIGH RETURN

18.00 13.00 8.00

















SBI Cards & Payment Services Ltd. 0.27% 0.27% State Bank of India Kotak PSU Bank ETF 0.24% Bharti Airtel Ltd. (Partly Paid) 0.24% 0.23% HCL Technologies Ltd. Bajaj Finance Ltd. 0.22% Indian Metals & Ferro Allovs Ltd. 0.22% JINDAL STEEL & POWER Ltd. 0.22% 0.21% UltraTech Cement Ltd 0.21% NOCIL Ltd. 0.20% STEEL AUTHORITY OF INDIA Ltd. 0.20% 3.79%