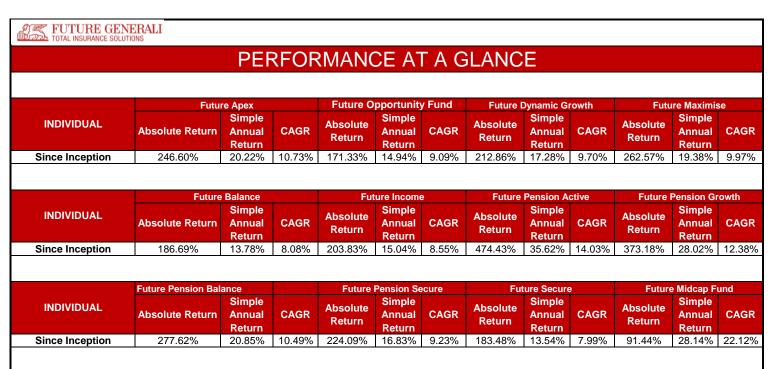

| GROUP           | Future Group Balance |                            |       | Group Income Fund  |                            |        | Future Group Secure Fund |                            |        | Future Group Growth |                            |        |
|-----------------|----------------------|----------------------------|-------|--------------------|----------------------------|--------|--------------------------|----------------------------|--------|---------------------|----------------------------|--------|
|                 | Absolute Return      | Simple<br>Annual<br>Return | CAGR  | Absolute<br>Return | Simple<br>Annual<br>Return | CAGR   | Absolute<br>Return       | Simple<br>Annual<br>Return | CAGR   | Absolute<br>Return  | Simple<br>Annual<br>Return | CAGR   |
| Since Inception | 197.57%              | 16.39%                     | 9.47% | 34.01%             | 11.66%                     | 10.55% | 52.94%                   | 16.56%                     | 14.21% | 19.54%              | 16.03%                     | 15.77% |