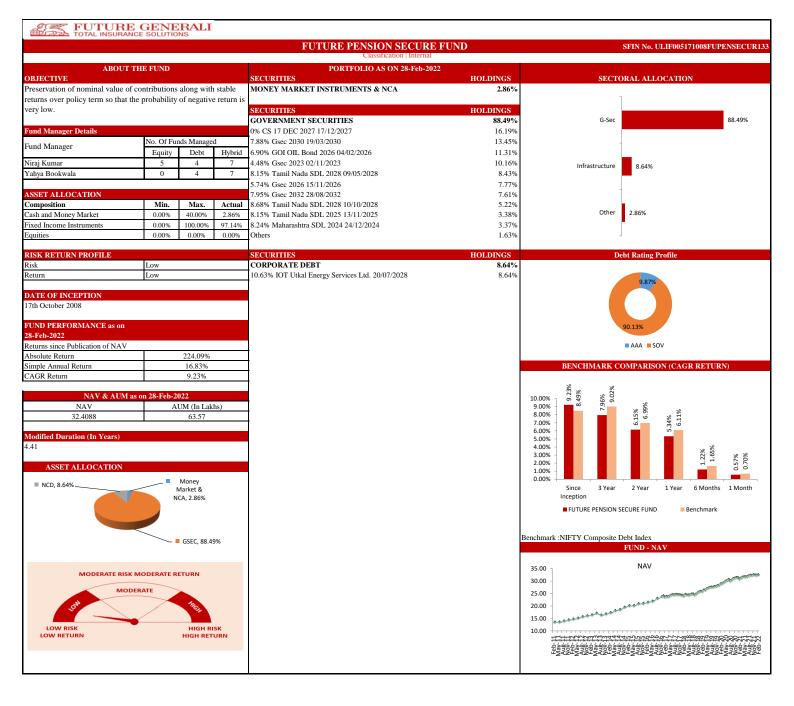

| Simple<br>Annual<br>Return | CAGR   | Absolute<br>Return  | Simple<br>Annual<br>Return | CAGR   |
| Since Inception | 197.57%              | 16.39%                     | 9.47% | 34.01%             | 11.66%                     | 10.55% | 52.94%                   | 16.56%                     | 14.21% | 19.54%              | 16.03%                     | 15.77% |



LOW RISK

LOW RETURN

HIGH RISK

HIGH RETURN

18.00 13.00 8.00

















SBI Cards & Payment Services Ltd. 0.27% 0.27% State Bank of India Kotak PSU Bank ETF 0.24% Bharti Airtel Ltd. (Partly Paid) 0.24% 0.23% HCL Technologies Ltd. Bajaj Finance Ltd. 0.22% Indian Metals & Ferro Allovs Ltd. 0.22% JINDAL STEEL & POWER Ltd. 0.22% 0.21% UltraTech Cement Ltd 0.21% NOCIL Ltd. 0.20% STEEL AUTHORITY OF INDIA Ltd. 0.20% 3.79%