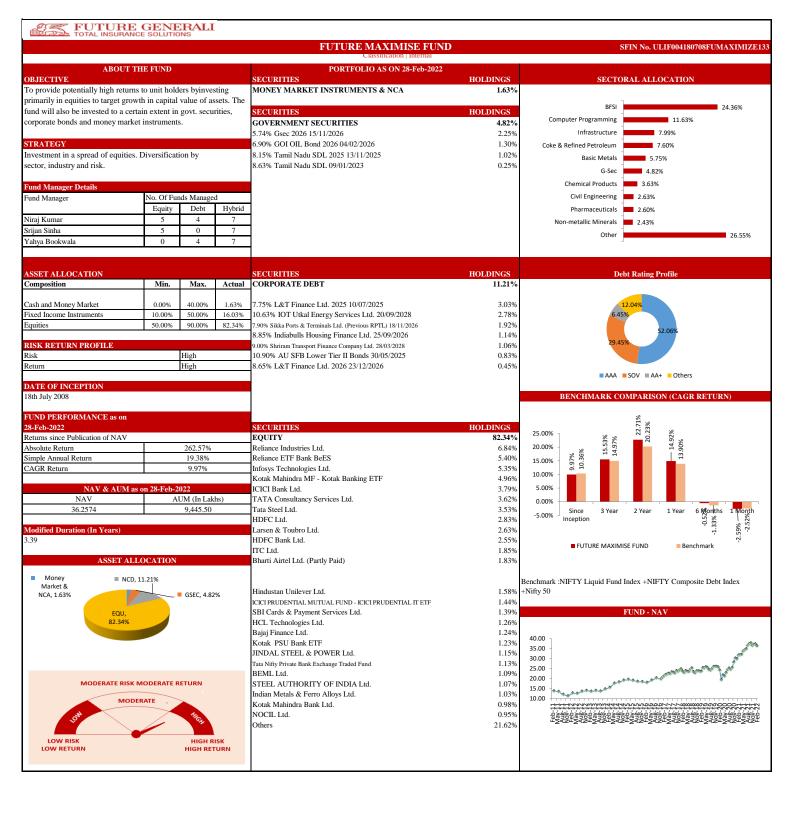

-------|-------|--------------------|----------------------------|--------|--------------------------|----------------------------|--------|---------------------|----------------------------|--------|
|                 | Absolute Return      | Simple<br>Annual<br>Return | CAGR  | Absolute<br>Return | Simple<br>Annual<br>Return | CAGR   | Absolute<br>Return       | Simple<br>Annual<br>Return | CAGR   | Absolute<br>Return  | Simple<br>Annual<br>Return | CAGR   |
| Since Inception | 197.57%              | 16.39%                     | 9.47% | 34.01%             | 11.66%                     | 10.55% | 52.94%                   | 16.56%                     | 14.21% | 19.54%              | 16.03%                     | 15.77% |



LOW RISK

LOW RETURN

HIGH RISK

HIGH RETURN

18.00 13.00 8.00

















SBI Cards & Payment Services Ltd. 0.27% 0.27% State Bank of India Kotak PSU Bank ETF 0.24% Bharti Airtel Ltd. (Partly Paid) 0.24% 0.23% HCL Technologies Ltd. Bajaj Finance Ltd. 0.22% Indian Metals & Ferro Allovs Ltd. 0.22% JINDAL STEEL & POWER Ltd. 0.22% 0.21% UltraTech Cement Ltd 0.21% NOCIL Ltd. 0.20% STEEL AUTHORITY OF INDIA Ltd. 0.20% 3.79%