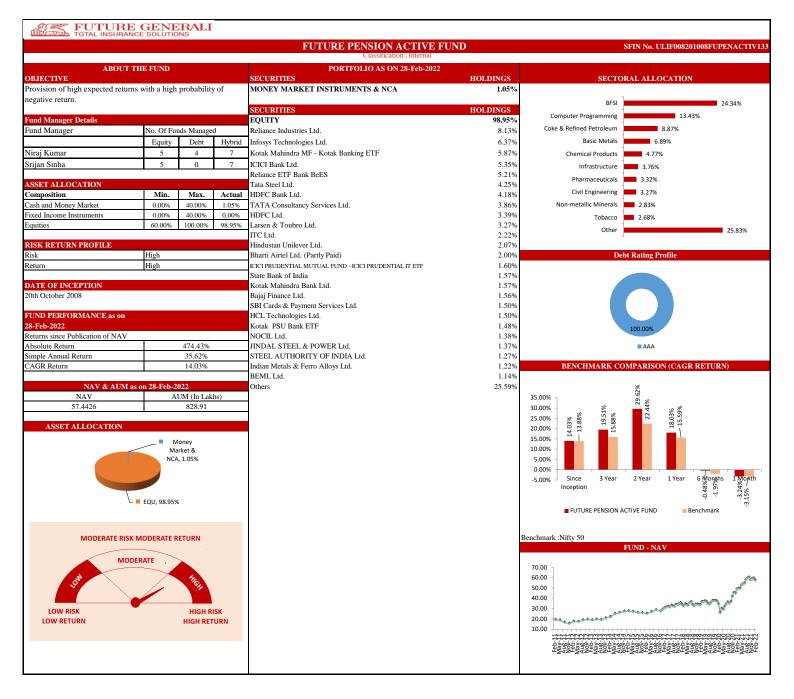

-|-------|--------------------|----------------------------|--------|--------------------------|----------------------------|--------|---------------------|----------------------------|--------|
|                 | Absolute Return      | Simple<br>Annual<br>Return | CAGR  | Absolute<br>Return | Simple<br>Annual<br>Return | CAGR   | Absolute<br>Return       | Simple<br>Annual<br>Return | CAGR   | Absolute<br>Return  | Simple<br>Annual<br>Return | CAGR   |
| Since Inception | 197.57%              | 16.39%                     | 9.47% | 34.01%             | 11.66%                     | 10.55% | 52.94%                   | 16.56%                     | 14.21% | 19.54%              | 16.03%                     | 15.77% |



LOW RISK

LOW RETURN

HIGH RISK

HIGH RETURN

18.00 13.00 8.00

















SBI Cards & Payment Services Ltd. 0.27% 0.27% State Bank of India Kotak PSU Bank ETF 0.24% Bharti Airtel Ltd. (Partly Paid) 0.24% 0.23% HCL Technologies Ltd. Bajaj Finance Ltd. 0.22% Indian Metals & Ferro Allovs Ltd. 0.22% JINDAL STEEL & POWER Ltd. 0.22% 0.21% UltraTech Cement Ltd 0.21% NOCIL Ltd. 0.20% STEEL AUTHORITY OF INDIA Ltd. 0.20% 3.79%