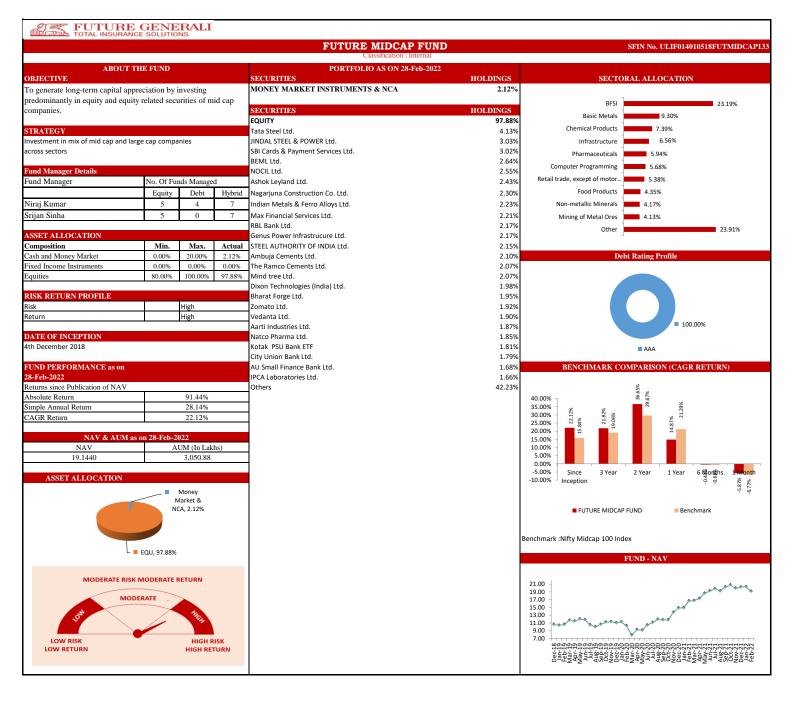

| Simple<br>Annual<br>Return | CAGR   | Absolute<br>Return  | Simple<br>Annual<br>Return | CAGR   |
| Since Inception | 197.57%              | 16.39%                     | 9.47% | 34.01%             | 11.66%                     | 10.55% | 52.94%                   | 16.56%                     | 14.21% | 19.54%              | 16.03%                     | 15.77% |



LOW RISK

LOW RETURN

HIGH RISK

HIGH RETURN

18.00 13.00 8.00

















SBI Cards & Payment Services Ltd. 0.27% 0.27% State Bank of India Kotak PSU Bank ETF 0.24% Bharti Airtel Ltd. (Partly Paid) 0.24% 0.23% HCL Technologies Ltd. Bajaj Finance Ltd. 0.22% Indian Metals & Ferro Allovs Ltd. 0.22% JINDAL STEEL & POWER Ltd. 0.22% 0.21% UltraTech Cement Ltd 0.21% NOCIL Ltd. 0.20% STEEL AUTHORITY OF INDIA Ltd. 0.20% 3.79%