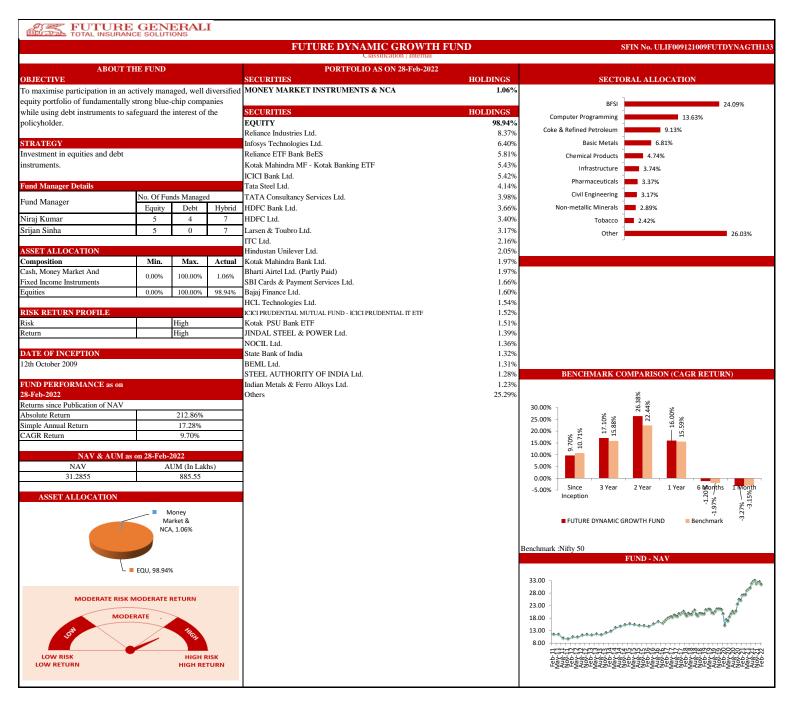

---------|-------|--------------------|----------------------------|--------|--------------------------|----------------------------|--------|---------------------|----------------------------|--------|
|                 | Absolute Return      | Simple<br>Annual<br>Return | CAGR  | Absolute<br>Return | Simple<br>Annual<br>Return | CAGR   | Absolute<br>Return       | Simple<br>Annual<br>Return | CAGR   | Absolute<br>Return  | Simple<br>Annual<br>Return | CAGR   |
| Since Inception | 197.57%              | 16.39%                     | 9.47% | 34.01%             | 11.66%                     | 10.55% | 52.94%                   | 16.56%                     | 14.21% | 19.54%              | 16.03%                     | 15.77% |



LOW RISK

LOW RETURN

HIGH RISK

HIGH RETURN

18.00 13.00 8.00

















SBI Cards & Payment Services Ltd. 0.27% 0.27% State Bank of India Kotak PSU Bank ETF 0.24% Bharti Airtel Ltd. (Partly Paid) 0.24% 0.23% HCL Technologies Ltd. Bajaj Finance Ltd. 0.22% Indian Metals & Ferro Allovs Ltd. 0.22% JINDAL STEEL & POWER Ltd. 0.22% 0.21% UltraTech Cement Ltd 0.21% NOCIL Ltd. 0.20% STEEL AUTHORITY OF INDIA Ltd. 0.20% 3.79%