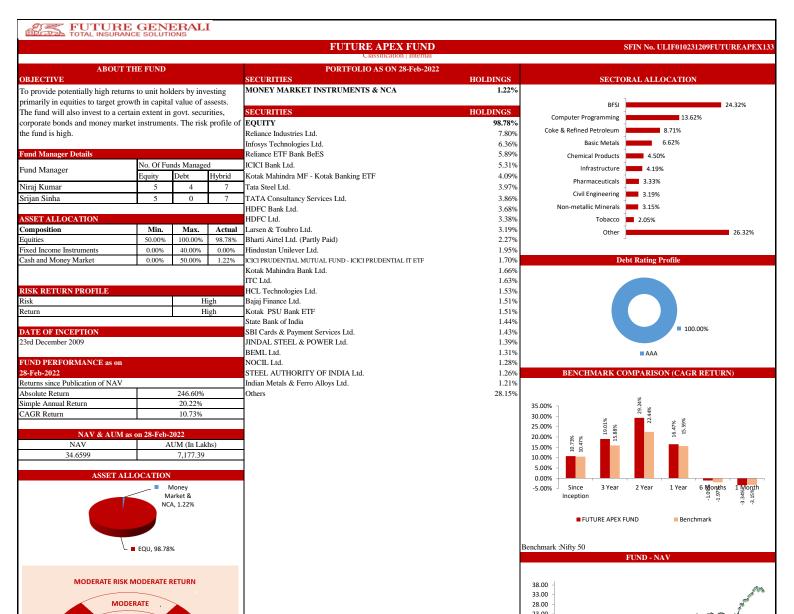

LOW RISK

LOW RETURN

HIGH RISK

HIGH RETURN

18.00 13.00 8.00

SBI Cards & Payment Services Ltd. 0.27% 0.27% State Bank of India Kotak PSU Bank ETF 0.24% Bharti Airtel Ltd. (Partly Paid) 0.24% 0.23% HCL Technologies Ltd. Bajaj Finance Ltd. 0.22% Indian Metals & Ferro Allovs Ltd. 0.22% JINDAL STEEL & POWER Ltd. 0.22% 0.21% UltraTech Cement Ltd 0.21% NOCIL Ltd. 0.20% STEEL AUTHORITY OF INDIA Ltd. 0.20% 3.79%