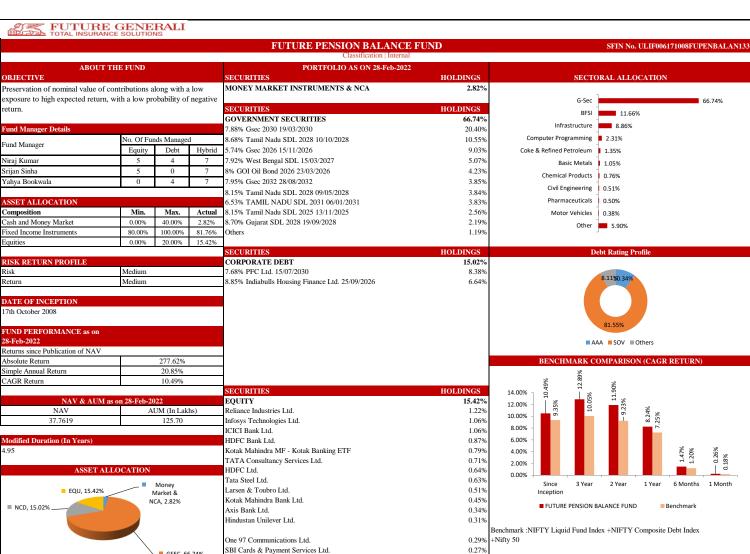

-----|--------------------|----------------------------|--------|--------------------------|----------------------------|--------|---------------------|----------------------------|--------|
|                 | Absolute Return      | Simple<br>Annual<br>Return | CAGR  | Absolute<br>Return | Simple<br>Annual<br>Return | CAGR   | Absolute<br>Return       | Simple<br>Annual<br>Return | CAGR   | Absolute<br>Return  | Simple<br>Annual<br>Return | CAGR   |
| Since Inception | 197.57%              | 16.39%                     | 9.47% | 34.01%             | 11.66%                     | 10.55% | 52.94%                   | 16.56%                     | 14.21% | 19.54%              | 16.03%                     | 15.77% |



LOW RISK

LOW RETURN

HIGH RISK

HIGH RETURN

18.00 13.00 8.00

















SBI Cards & Payment Services Ltd. 0.27% 0.27% State Bank of India Kotak PSU Bank ETF 0.24% Bharti Airtel Ltd. (Partly Paid) 0.24% 0.23% HCL Technologies Ltd. Bajaj Finance Ltd. 0.22% Indian Metals & Ferro Allovs Ltd. 0.22% JINDAL STEEL & POWER Ltd. 0.22% 0.21% UltraTech Cement Ltd 0.21% NOCIL Ltd. 0.20% STEEL AUTHORITY OF INDIA Ltd. 0.20% 3.79%