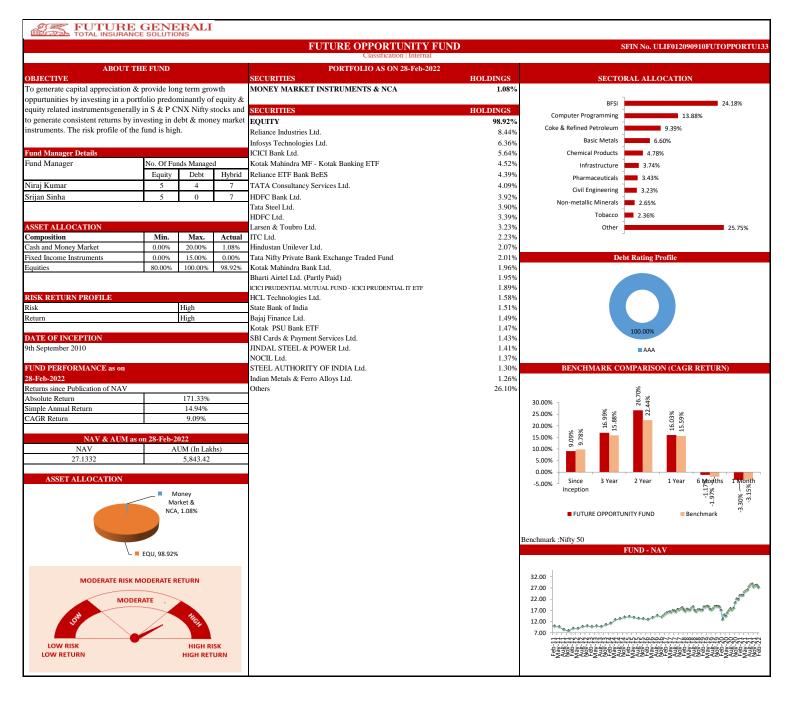

-----------|-------|--------------------|----------------------------|--------|--------------------------|----------------------------|--------|---------------------|----------------------------|--------|
|                 | Absolute Return      | Simple<br>Annual<br>Return | CAGR  | Absolute<br>Return | Simple<br>Annual<br>Return | CAGR   | Absolute<br>Return       | Simple<br>Annual<br>Return | CAGR   | Absolute<br>Return  | Simple<br>Annual<br>Return | CAGR   |
| Since Inception | 197.57%              | 16.39%                     | 9.47% | 34.01%             | 11.66%                     | 10.55% | 52.94%                   | 16.56%                     | 14.21% | 19.54%              | 16.03%                     | 15.77% |



LOW RISK

LOW RETURN

HIGH RISK

HIGH RETURN

18.00 13.00 8.00

















SBI Cards & Payment Services Ltd. 0.27% 0.27% State Bank of India Kotak PSU Bank ETF 0.24% Bharti Airtel Ltd. (Partly Paid) 0.24% 0.23% HCL Technologies Ltd. Bajaj Finance Ltd. 0.22% Indian Metals & Ferro Allovs Ltd. 0.22% JINDAL STEEL & POWER Ltd. 0.22% 0.21% UltraTech Cement Ltd 0.21% NOCIL Ltd. 0.20% STEEL AUTHORITY OF INDIA Ltd. 0.20% 3.79%