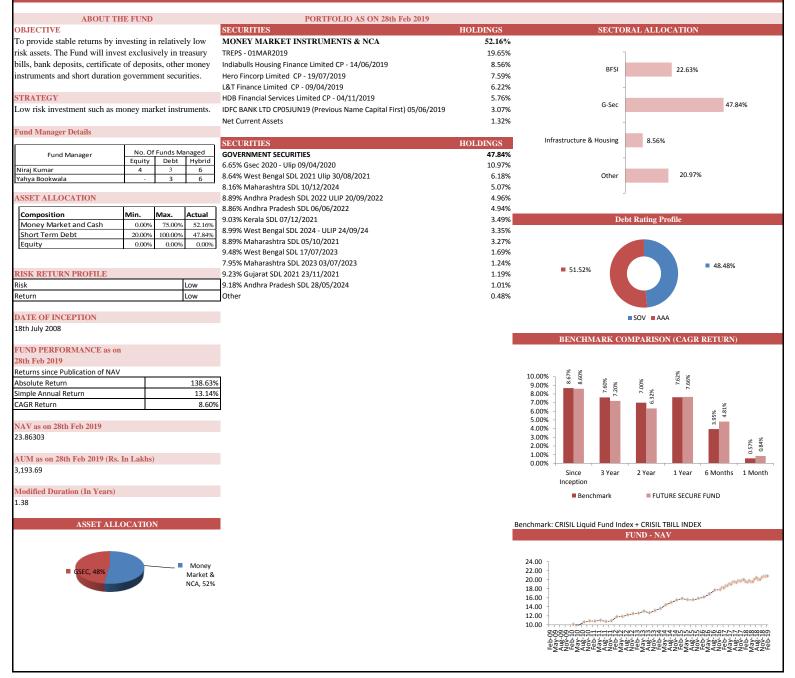

## PERFORMANCE AT A GLANCE

| Future Secure                 |                    |                                           |                                 |                    | Future Inco                           | me                                                                                      |                                                              | Future Balance                              |                       | Future Maximise    |                            |       |
|-------------------------------|--------------------|-------------------------------------------|---------------------------------|--------------------|---------------------------------------|-----------------------------------------------------------------------------------------|--------------------------------------------------------------|---------------------------------------------|-----------------------|--------------------|----------------------------|-------|
| INDIVIDUAL                    | Absolute<br>Return | Simple<br>Annual<br>Return                | CAGR                            | Absolute<br>Return | Simple<br>Annual<br>Return            | CAGR                                                                                    | Absolute<br>Return                                           | Simple<br>Annual<br>Return                  | CAGR                  | Absolute<br>Return | Simple<br>Annual<br>Return | CAG   |
| Since Inception               | 138.63%            | 13.14%                                    | 8.60%                           | 152.37%            | 14.45%                                | 9.17%                                                                                   | 112.04%                                                      | 10.62%                                      | 7.39%                 | 135.15%            | 12.81%                     | 8.44  |
|                               |                    |                                           |                                 |                    |                                       |                                                                                         |                                                              |                                             |                       |                    |                            |       |
|                               | Futu               | re Pension Secu                           | ure                             |                    | Future Pension                        | Balance                                                                                 | Futi                                                         | ure Pension Gro                             | wth                   | Futu               | re Pension Act             | ive   |
| INDIVIDUAL                    | Absolute<br>Return | Simple<br>Annual<br>Return                | CAGR                            | Absolute<br>Return | Simple<br>Annual<br>Return            | CAGR                                                                                    | Absolute<br>Return                                           | Simple<br>Annual<br>Return                  | CAGR                  | Absolute<br>Return | Simple<br>Annual<br>Return | CAG   |
| Since Inception               | 157.59%            | 15.28%                                    | 9.61%                           | 162.49%            | 15.75%                                | 9.81%                                                                                   | 197.22%                                                      | 19.12%                                      | 11.14%                | 236.49%            | 22.93%                     | 12.48 |
|                               |                    |                                           | INDI                            | VIDUAL             | Fut<br>Absolute<br>Return             | ure Dynamic Growth<br>Simple Annual<br>Return                                           | CAGR                                                         |                                             |                       |                    |                            |       |
|                               |                    |                                           | Since                           | Inception          | 94.86%                                | 10.18%                                                                                  | 7.42%                                                        |                                             |                       |                    |                            |       |
|                               |                    |                                           |                                 |                    | 34.0078                               | 10.10/0                                                                                 | 1.42 /0                                                      |                                             |                       |                    |                            |       |
|                               |                    |                                           |                                 |                    |                                       | e NAV Guarantee Fu                                                                      |                                                              |                                             |                       |                    |                            |       |
|                               |                    |                                           |                                 | VIDUAL             |                                       |                                                                                         |                                                              |                                             | HighestNA             | VGuarantee         | d 15.932                   |       |
|                               |                    |                                           | INDI                            |                    | Futur<br>Absolute                     | e NAV Guarantee Fu<br>Simple Annual                                                     | nd                                                           |                                             | HighestNA             | VGuaranteed        | d 15.932                   |       |
|                               |                    |                                           | INDI                            | VIDUAL             | Futur<br>Absolute<br>Return           | e NAV Guarantee Fu<br>Simple Annual<br>Return                                           | nd<br>CAGR                                                   |                                             | HighestNA             | VGuarantee         | d 15.932                   |       |
|                               |                    | Future Apex                               | INDI                            | VIDUAL             | Futur<br>Absolute<br>Return           | e NAV Guarantee Fu<br>Simple Annual<br>Return                                           | nd<br>CAGR<br>5.45%                                          | e Opportunity                               |                       | VGuarantee         | d 15.932                   |       |
| INDIVIDUAL                    | Absolute<br>Return | Future Apex<br>Simple<br>Annual<br>Return | INDI                            | VIDUAL             | Futur<br>Absolute<br>Return           | e NAV Guarantee Fu<br>Simple Annual<br>Return                                           | nd<br>CAGR<br>5.45%                                          | e Opportunity<br>Simple<br>Annual<br>Return |                       | VGuarantee         | d 15.932                   |       |
| INDIVIDUAL<br>Since Inception |                    | Simple<br>Annual                          | INDI <sup>N</sup><br>Absolu     | VIDUAL             | Futur<br>Absolute<br>Return           | e NAV Guarantee Fu<br>Simple Annual<br>Return<br>6.76%                                  | nd<br>CAGR<br>5.45%<br>Futur<br>Absolute                     | Simple<br>Annual                            | Fund                  | VGuarantee         | d 15.932                   |       |
|                               | Return             | Simple<br>Annual<br>Return                | INDI<br>Absolu                  | VIDUAL             | Futur<br>Absolute<br>Return<br>59.18% | e NAV Guarantee Fu<br>Simple Annual<br>Return<br>6.76%<br>INDIVIDUAL<br>Since Inception | nd<br>CAGR<br>5.45%<br>Futur<br>Absolute<br>Return<br>69.45% | Simple<br>Annual<br>Return<br>8.20%         | Fund<br>CAGR<br>6.43% | VGuarantee         | d 15.932                   |       |
|                               | Return             | Simple<br>Annual<br>Return<br>11.49%      | INDI<br>Absolu<br>CAGR<br>8.16% | VIDUAL             | Futur<br>Absolute<br>Return<br>59.18% | e NAV Guarantee Fu<br>Simple Annual<br>Return<br>6.76%<br>INDIVIDUAL<br>Since Inception | nd<br>CAGR<br>5.45%<br>Futur<br>Absolute<br>Return<br>69.45% | Simple<br>Annual<br>Return<br>8.20%         | Fund<br>CAGR<br>6.43% | VGuarantee         | d 15.932                   |       |
|                               | Return             | Simple<br>Annual<br>Return                | INDI<br>Absolu<br>CAGR<br>8.16% | VIDUAL             | Futur<br>Absolute<br>Return<br>59.18% | e NAV Guarantee Fu<br>Simple Annual<br>Return<br>6.76%<br>INDIVIDUAL<br>Since Inception | nd<br>CAGR<br>5.45%<br>Futur<br>Absolute<br>Return<br>69.45% | Simple<br>Annual<br>Return<br>8.20%         | Fund<br>CAGR<br>6.43% | VGuarantee         | d 15.932                   |       |