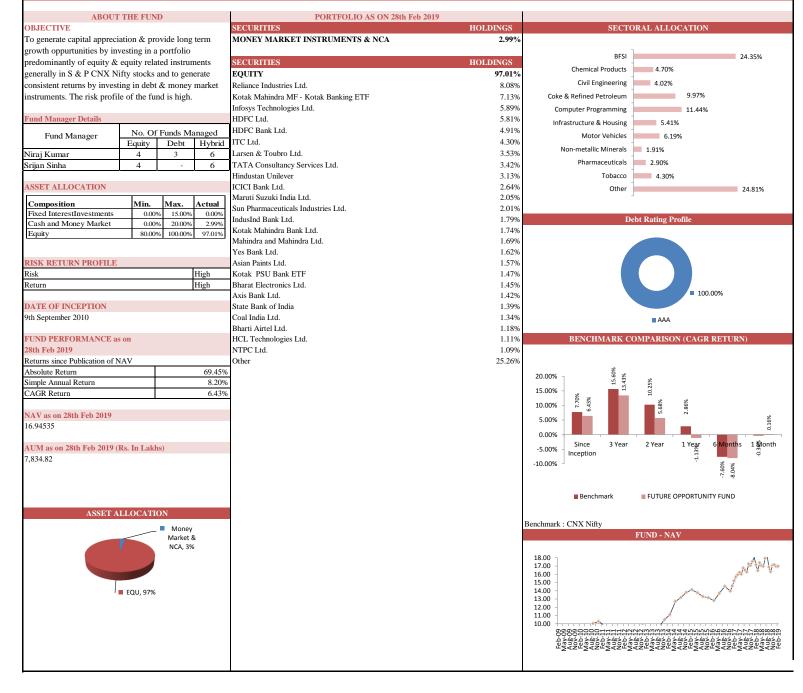

nception | nd<br>CAGR<br>5.45%<br>Futur<br>Absolute<br>Return<br>69.45% | Simple<br>Annual<br>Return<br>8.20%         | Fund<br>CAGR<br>6.43% | VGuarantee         | d 15.932                   |       |
|                               | Return             | Simple<br>Annual<br>Return                | INDI<br>Absolu<br>CAGR<br>8.16% | VIDUAL             | Futur<br>Absolute<br>Return<br>59.18% | e NAV Guarantee Fu<br>Simple Annual<br>Return<br>6.76%<br>INDIVIDUAL<br>Since Inception | nd<br>CAGR<br>5.45%<br>Futur<br>Absolute<br>Return<br>69.45% | Simple<br>Annual<br>Return<br>8.20%         | Fund<br>CAGR<br>6.43% | VGuarantee         | d 15.932                   |       |

FUTURE APEX FUND

SFIN No. ULIF010231209FUTUREAPEX13



#### FUTURE OPPORTUNITY FUND

SFIN No. ULIF012090910FUTOPPORTU13



#### FUTURE DYNAMIC GROWTH FUND

SFIN No. ULIF009121009FUTDYNAGTH13



FUTURE MAXIMISE FUND

SFIN No. ULIF004180708FUMAXIMIZE13



#### FUTURE BALANCE FUND

SFIN No. ULIF003180708FUTBALANCE133

| ABOUT THE I