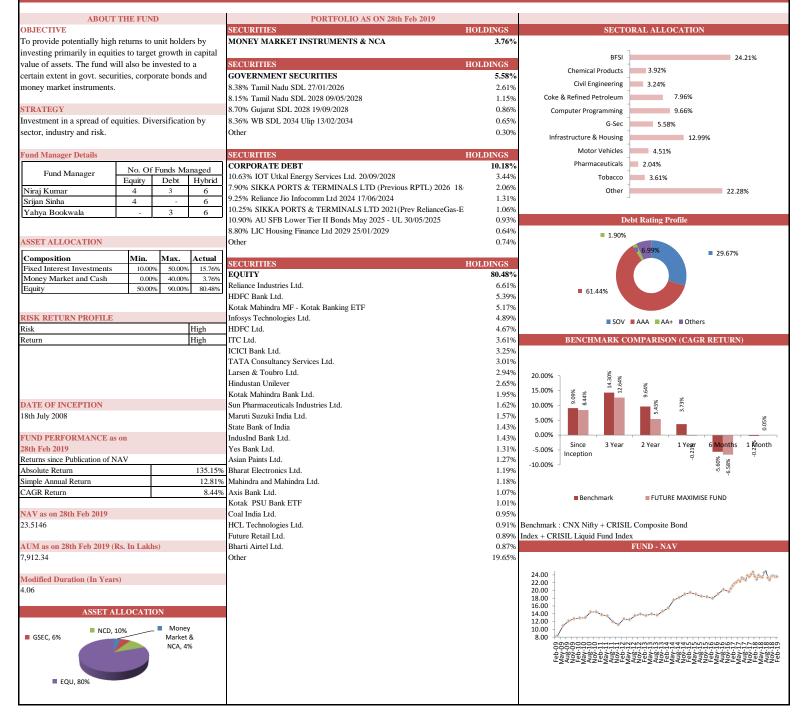

#### FUTURE DYNAMIC GROWTH FUND

SFIN No. ULIF009121009FUTDYNAGTH13

FUTURE MAXIMISE FUND

SFIN No. ULIF004180708FUMAXIMIZE13