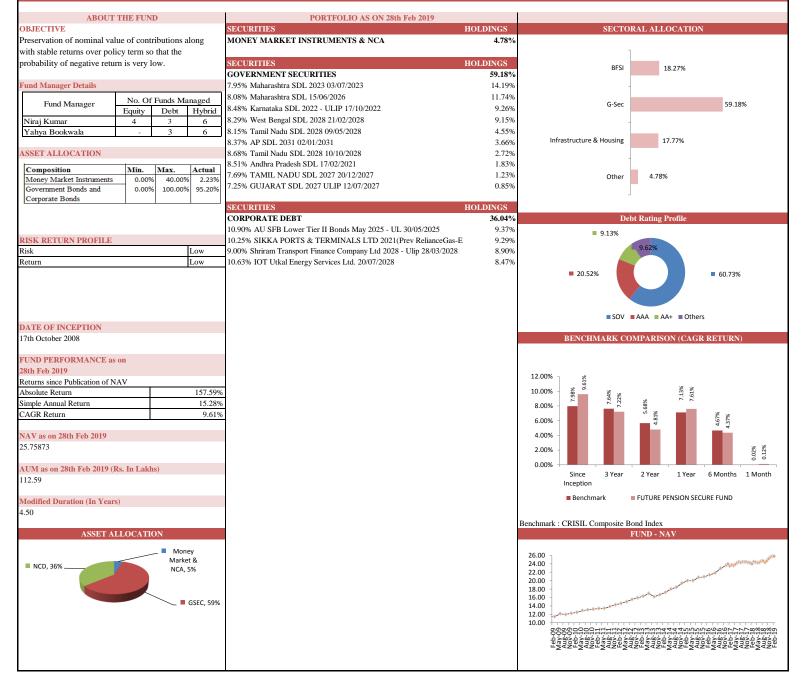

## PERFORMANCE AT A GLANCE

| Future Secure                 |                    |                                           |                                 |                    | Future Inco                           | me                                                                                      |                                                              | Future Balance                              |                       | Future Maximise    |                            |       |
|-------------------------------|--------------------|-------------------------------------------|---------------------------------|--------------------|---------------------------------------|-----------------------------------------------------------------------------------------|--------------------------------------------------------------|---------------------------------------------|-----------------------|--------------------|----------------------------|-------|
| INDIVIDUAL                    | Absolute<br>Return | Simple<br>Annual<br>Return                | CAGR                            | Absolute<br>Return | Simple<br>Annual<br>Return            | CAGR                                                                                    | Absolute<br>Return                                           | Simple<br>Annual<br>Return                  | CAGR                  | Absolute<br>Return | Simple<br>Annual<br>Return | CAG   |
| Since Inception               | 138.63%            | 13.14%                                    | 8.60%                           | 152.37%            | 14.45%                                | 9.17%                                                                                   | 112.04%                                                      | 10.62%                                      | 7.39%                 | 135.15%            | 12.81%                     | 8.44  |
|                               |                    |                                           |                                 |                    |                                       |                                                                                         |                                                              |                                             |                       |                    |                            |       |
|                               | Futu               | re Pension Secu                           | ure                             |                    | Future Pension                        | Balance                                                                                 | Futi                                                         | ure Pension Gro                             | wth                   | Futu               | re Pension Act             | ive   |
| INDIVIDUAL                    | Absolute<br>Return | Simple<br>Annual<br>Return                | CAGR                            | Absolute<br>Return | Simple<br>Annual<br>Return            | CAGR                                                                                    | Absolute<br>Return                                           | Simple<br>Annual<br>Return                  | CAGR                  | Absolute<br>Return | Simple<br>Annual<br>Return | CAG   |
| Since Inception               | 157.59%            | 15.28%                                    | 9.61%                           | 162.49%            | 15.75%                                | 9.81%                                                                                   | 197.22%                                                      | 19.12%                                      | 11.14%                | 236.49%            | 22.93%                     | 12.48 |
|                               |                    |                                           | INDI                            | VIDUAL             | Fut<br>Absolute<br>Return             | ure Dynamic Growth<br>Simple Annual<br>Return                                           | CAGR                                                         |                                             |                       |                    |                            |       |
|                               |                    |                                           | Since                           | Inception          | 94.86%                                | 10.18%                                                                                  | 7.42%                                                        |                                             |                       |                    |                            |       |
|                               |                    |                                           |                                 |                    | 34.0078                               | 10.10/0                                                                                 | 1.42 /0                                                      |                                             |                       |                    |                            |       |
|                               |                    |                                           |                                 |                    |                                       | e NAV Guarantee Fu                                                                      |                                                              |                                             |                       |                    |                            |       |
|                               |                    |                                           |                                 | VIDUAL             |                                       |                                                                                         |                                                              |                                             | HighestNA             | VGuarantee         | d 15.932                   |       |
|                               |                    |                                           | INDI                            |                    | Futur<br>Absolute                     | e NAV Guarantee Fu<br>Simple Annual                                                     | nd                                                           |                                             | HighestNA             | VGuaranteed        | d 15.932                   |       |
|                               |                    |                                           | INDI                            | VIDUAL             | Futur<br>Absolute<br>Return           | e NAV Guarantee Fu<br>Simple Annual<br>Return                                           | nd<br>CAGR                                                   |                                             | HighestNA             | VGuarantee         | d 15.932                   |       |
|                               |                    | Future Apex                               | INDI                            | VIDUAL             | Futur<br>Absolute<br>Return           | e NAV Guarantee Fu<br>Simple Annual<br>Return                                           | nd<br>CAGR<br>5.45%                                          | e Opportunity                               |                       | VGuarantee         | d 15.932                   |       |
| INDIVIDUAL                    | Absolute<br>Return | Future Apex<br>Simple<br>Annual<br>Return | INDI                            | VIDUAL             | Futur<br>Absolute<br>Return           | e NAV Guarantee Fu<br>Simple Annual<br>Return                                           | nd<br>CAGR<br>5.45%                                          | e Opportunity<br>Simple<br>Annual<br>Return |                       | VGuarantee         | d 15.932                   |       |
| INDIVIDUAL<br>Since Inception |                    | Simple<br>Annual                          | INDI <sup>N</sup><br>Absolu     | VIDUAL             | Futur<br>Absolute<br>Return           | e NAV Guarantee Fu<br>Simple Annual<br>Return<br>6.76%                                  | nd<br>CAGR<br>5.45%<br>Futur<br>Absolute                     | Simple<br>Annual                            | Fund                  | VGuarantee         | d 15.932                   |       |
|                               | Return             | Simple<br>Annual<br>Return                | INDI<br>Absolu                  | VIDUAL             | Futur<br>Absolute<br>Return<br>59.18% | e NAV Guarantee Fu<br>Simple Annual<br>Return<br>6.76%<br>INDIVIDUAL<br>Since Inception | nd<br>CAGR<br>5.45%<br>Futur<br>Absolute<br>Return<br>69.45% | Simple<br>Annual<br>Return<br>8.20%         | Fund<br>CAGR<br>6.43% | VGuarantee         | d 15.932                   |       |
|                               | Return             | Simple<br>Annual<br>Return<br>11.49%      | INDI<br>Absolu<br>CAGR<br>8.16% | VIDUAL             | Futur<br>Absolute<br>Return<br>59.18% | e NAV Guarantee Fu<br>Simple Annual<br>Return<br>6.76%<br>INDIVIDUAL<br>Since Inception | nd<br>CAGR<br>5.45%<br>Futur<br>Absolute<br>Return<br>69.45% | Simple<br>Annual<br>Return<br>8.20%         | Fund<br>CAGR<br>6.43% | VGuarantee         | d 15.932                   |       |
|                               | Return             | Simple<br>Annual<br>Return                | INDI<br>Absolu<br>CAGR<br>8.16% | VIDUAL             | Futur<br>Absolute<br>Return<br>59.18% | e NAV Guarantee Fu<br>Simple Annual<br>Return<br>6.76%<br>INDIVIDUAL<br>Since Inception | nd<br>CAGR<br>5.45%<br>Futur<br>Absolute<br>Return<br>69.45% | Simple<br>Annual<br>Return<br>8.20%         | Fund<br>CAGR<br>6.43% | VGuarantee         | d 15.932                   |       |