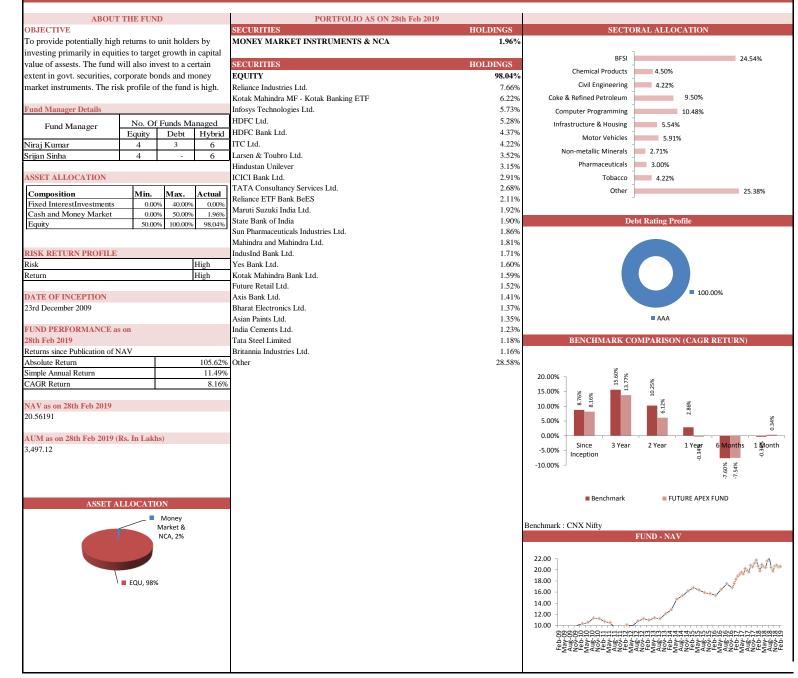

ntee Fu<br>Simple Annual<br>Return<br>6.76%<br>INDIVIDUAL<br>Since Inception | nd<br>CAGR<br>5.45%<br>Futur<br>Absolute<br>Return<br>69.45% | Simple<br>Annual<br>Return<br>8.20%         | Fund<br>CAGR<br>6.43% | VGuarantee         | d 15.932                   |       |
|                               | Return             | Simple<br>Annual<br>Return                | INDI<br>Absolu<br>CAGR<br>8.16% | VIDUAL             | Futur<br>Absolute<br>Return<br>59.18% | e NAV Guarantee Fu<br>Simple Annual<br>Return<br>6.76%<br>INDIVIDUAL<br>Since Inception | nd<br>CAGR<br>5.45%<br>Futur<br>Absolute<br>Return<br>69.45% | Simple<br>Annual<br>Return<br>8.20%         | Fund<br>CAGR<br>6.43% | VGuarantee         | d 15.932                   |       |

FUTURE APEX FUND

SFIN No. ULIF010231209FUTUREAPEX13



#### FUTURE OPPORTUNITY FUND

SFIN No. ULIF012090910FUTOPPORTU13



#### FUTURE DYNAMIC GROWTH FUND

SFIN No. ULIF009121009FUTDYNAGTH13



FUTURE MAXIMISE FUND

SFIN No. ULIF004180708FUMAXIMIZE13



#### FUTURE BALANCE FUND

SFIN No. ULIF003180708FUTBALANCE133

| ABOUT THE I