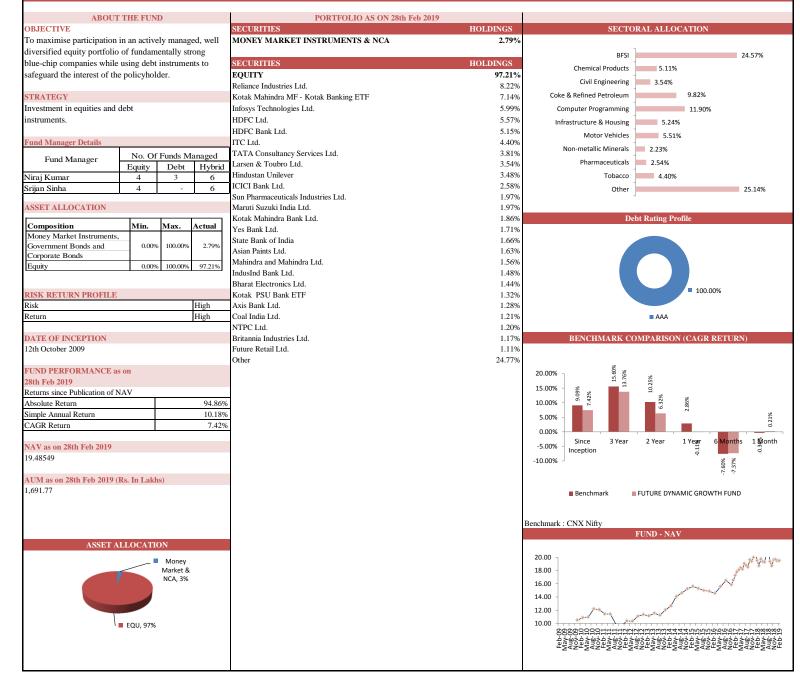

#### FUTURE DYNAMIC GROWTH FUND

SFIN No. ULIF009121009FUTDYNAGTH13

FUTURE MAXIMISE FUND

SFIN No. ULIF004180708FUMAXIMIZE13