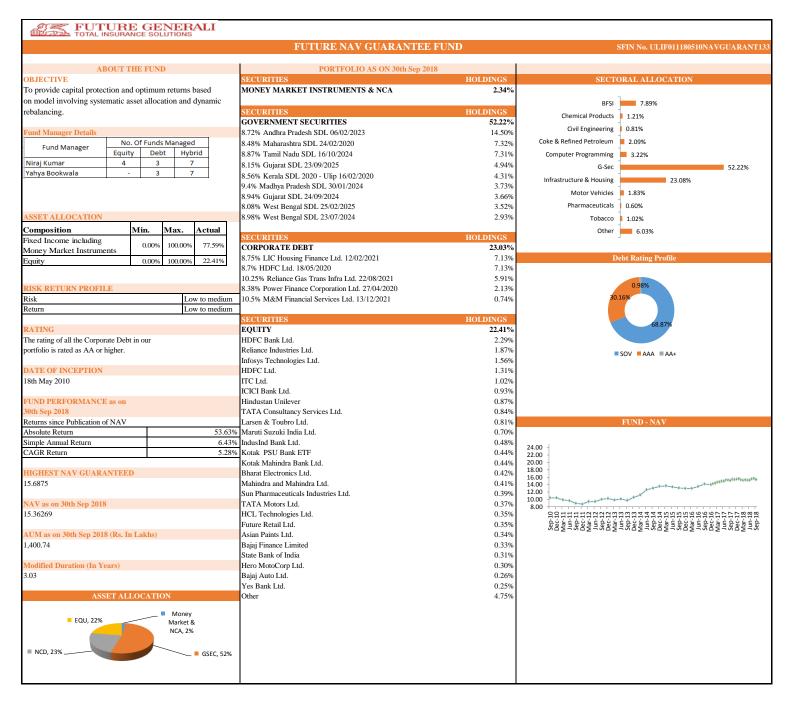

|                 | Future NAV Guarantee Fund |               |       |  |  |  |  |
|-----------------|---------------------------|---------------|-------|--|--|--|--|
| INDIVIDUAL      | Absolute                  | Simple Annual | CAGR  |  |  |  |  |
|                 | Return                    | Return        | CAGR  |  |  |  |  |
| Absolute Return | 53.63%                    | 6.43%         | 5.28% |  |  |  |  |

HighestNAVGuaranteed 15.6875

|                 | Future Apex        |                            |       |             | Futu                  | Future Opportunity Fund    |     |  |
|-----------------|--------------------|----------------------------|-------|-------------|-----------------------|----------------------------|-----|--|
| INDIVIDUAL      | Absolute<br>Return | Simple<br>Annual<br>Return | CAGR  | INDIVIDU    | AL Absolute<br>Return | Simple<br>Annual<br>Return | CA  |  |
| Since Inception | 104.00%            | 11.85%                     | 8.46% | Since Incer | otion 68.66%          | 8.53%                      | 6.7 |  |