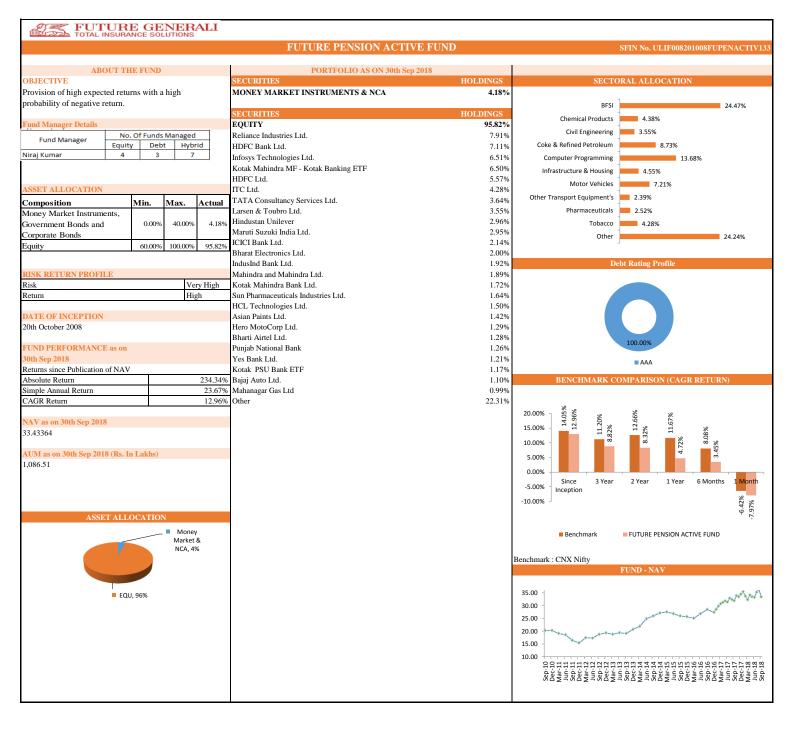

| INDIVIDUAL      | Future Pension Secure |                            |       |                    | Future Pension Balance F   |       | Fut                | uture Pension Growth       |        | Future Pension Active |                            | ive    |
|-----------------|-----------------------|----------------------------|-------|--------------------|----------------------------|-------|--------------------|----------------------------|--------|-----------------------|----------------------------|--------|
|                 | Absolute<br>Return    | Simple<br>Annual<br>Return | CAGR  | Absolute<br>Return | Simple<br>Annual<br>Return | CAGR  | Absolute<br>Return | Simple<br>Annual<br>Return | CAGR   | Absolute<br>Return    | Simple<br>Annual<br>Return | CAGR   |
| Since Inception | 142.95%               | 14.44%                     | 9.38% | 150.51%            | 15.20%                     | 9.72% | 190.37%            | 19.23%                     | 11.37% | 234.34%               | 23.67%                     | 12.96% |