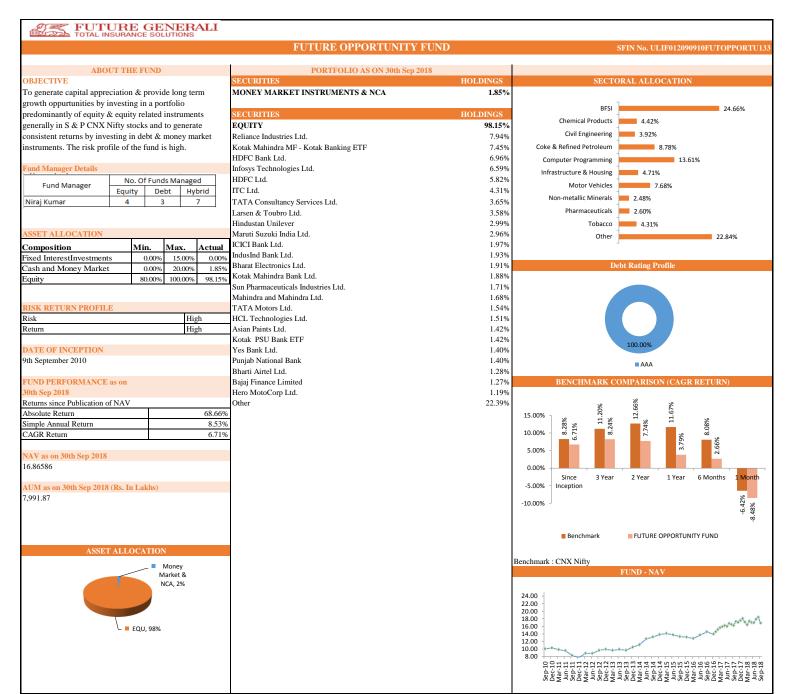

HighestNAVGuaranteed 15.6875

|                 | Future Apex        |                            |       |             | Futu                  | Future Opportunity Fund    |     |  |
|-----------------|--------------------|----------------------------|-------|-------------|-----------------------|----------------------------|-----|--|
| INDIVIDUAL      | Absolute<br>Return | Simple<br>Annual<br>Return | CAGR  | INDIVIDU    | AL Absolute<br>Return | Simple<br>Annual<br>Return | CA  |  |
| Since Inception | 104.00%            | 11.85%                     | 8.46% | Since Incer | otion 68.66%          | 8.53%                      | 6.7 |  |