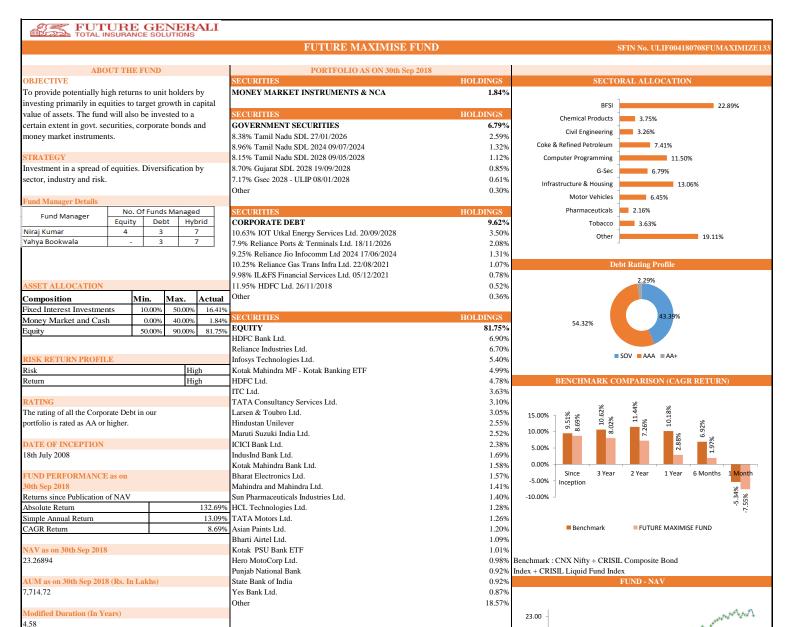

| AL Absolute<br>Return | Simple<br>Annual<br>Return | CA  |  |
| Since Inception | 104.00%            | 11.85%                     | 8.46% | Since Incer | otion 68.66%          | 8.53%                      | 6.7 |  |

|                 |                    | Future Group Ba            | alance | Future Group Maximise |                            |       |  |
|-----------------|--------------------|----------------------------|--------|-----------------------|----------------------------|-------|--|
| Group           | Absolute<br>Return | Simple<br>Annual<br>Return | CAGR   | Absolute<br>Return    | Simple<br>Annual<br>Return | CAGR  |  |
| Since Inception | 99.90%             | 11.56%                     | 8.35%  | 110.90%               | 11.91%                     | 8.34% |  |









Money Market &

NCA, 2%

EQU, 82%

■ GSEC, 7%

■ NCD, 10%

18.00 13.00

















24.00 22.00 20.00 18.00

16.00

14.00 12.00 10.00

Maris

Money Market &

■ GSEC, 62%

■ NCD, 31%