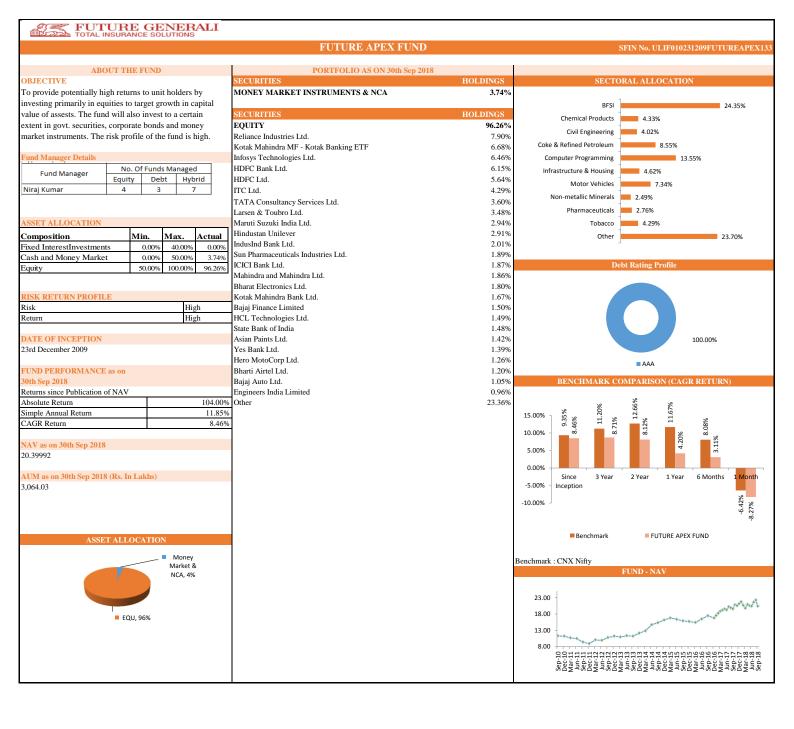

HighestNAVGuaranteed 15.6875

|                 | Future Apex        |                            |       |             | Futu                  | Future Opportunity Fund    |     |  |
|-----------------|--------------------|----------------------------|-------|-------------|-----------------------|----------------------------|-----|--|
| INDIVIDUAL      | Absolute<br>Return | Simple<br>Annual<br>Return | CAGR  | INDIVIDU    | AL Absolute<br>Return | Simple<br>Annual<br>Return | CA  |  |
| Since Inception | 104.00%            | 11.85%                     | 8.46% | Since Incer | otion 68.66%          | 8.53%                      | 6.7 |  |