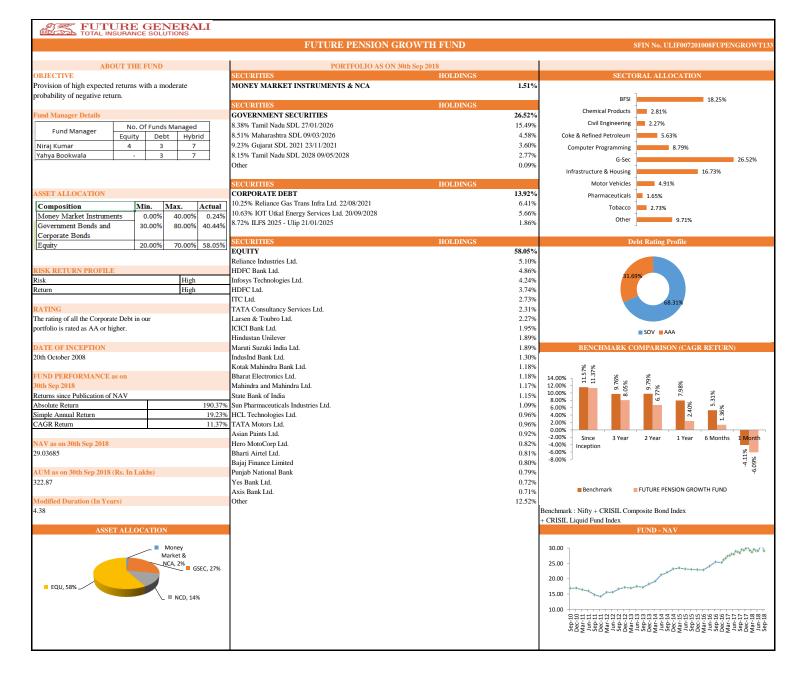

| INDIVIDUAL      | Future Pension Secure |                            |       |                    | Future Pension Balance F   |       | Fut                | uture Pension Growth       |        | Future Pension Active |                            | ive    |
|-----------------|-----------------------|----------------------------|-------|--------------------|----------------------------|-------|--------------------|----------------------------|--------|-----------------------|----------------------------|--------|
|                 | Absolute<br>Return    | Simple<br>Annual<br>Return | CAGR  | Absolute<br>Return | Simple<br>Annual<br>Return | CAGR  | Absolute<br>Return | Simple<br>Annual<br>Return | CAGR   | Absolute<br>Return    | Simple<br>Annual<br>Return | CAGR   |
| Since Inception | 142.95%               | 14.44%                     | 9.38% | 150.51%            | 15.20%                     | 9.72% | 190.37%            | 19.23%                     | 11.37% | 234.34%               | 23.67%                     | 12.96% |