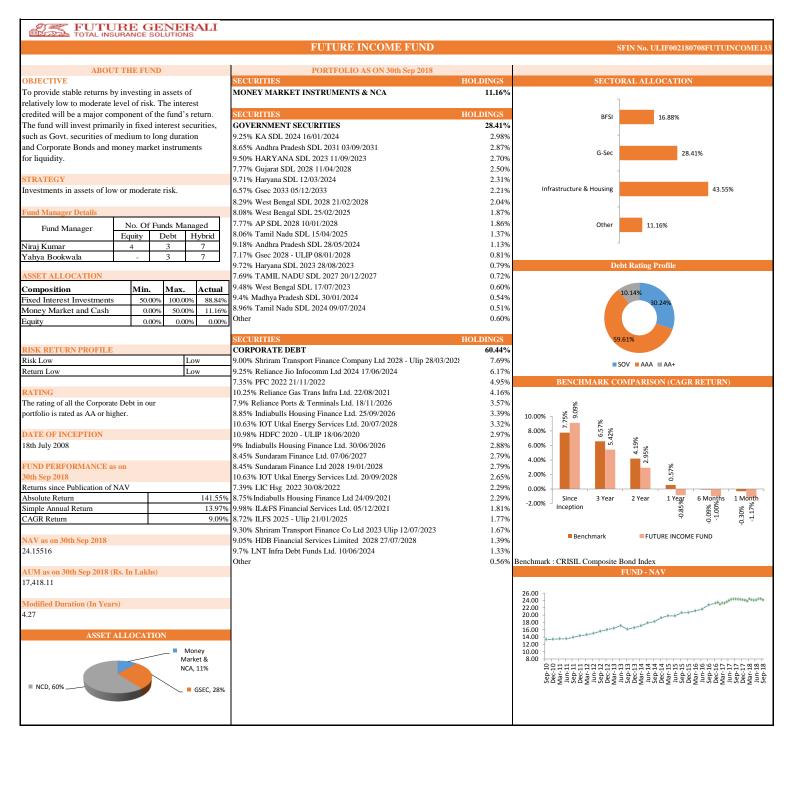

## PERFORMANCE AT A GLANCE

| INDIVIDUAL      | Future Secure      |                            |       | Future Income      |                            |       | Future Balance     |                            |       | Future Maximise    |                            |       |
|-----------------|--------------------|----------------------------|-------|--------------------|----------------------------|-------|--------------------|----------------------------|-------|--------------------|----------------------------|-------|
|                 | Absolute<br>Return | Simple<br>Annual<br>Return | CAGR  |
| Since Inception | 128.73%            | 12.70%                     | 8.51% | 141.55%            | 13.97%                     | 9.09% | 107.86%            | 10.64%                     | 7.49% | 132.69%            | 13.09%                     | 8.69% |