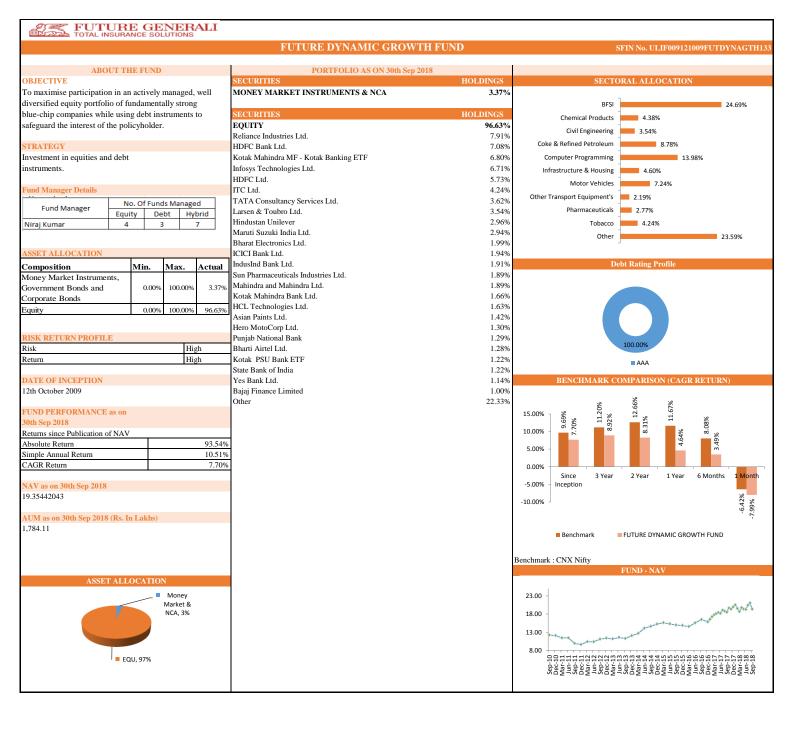

|                 | Futi               | Future Dynamic Growth   |       |  |  |  |
|-----------------|--------------------|-------------------------|-------|--|--|--|
| INDIVIDUAL      | Absolute<br>Return | Simple Annual<br>Return | CAGR  |  |  |  |
| Since Inception | 93.54%             | 10.51%                  | 7.70% |  |  |  |