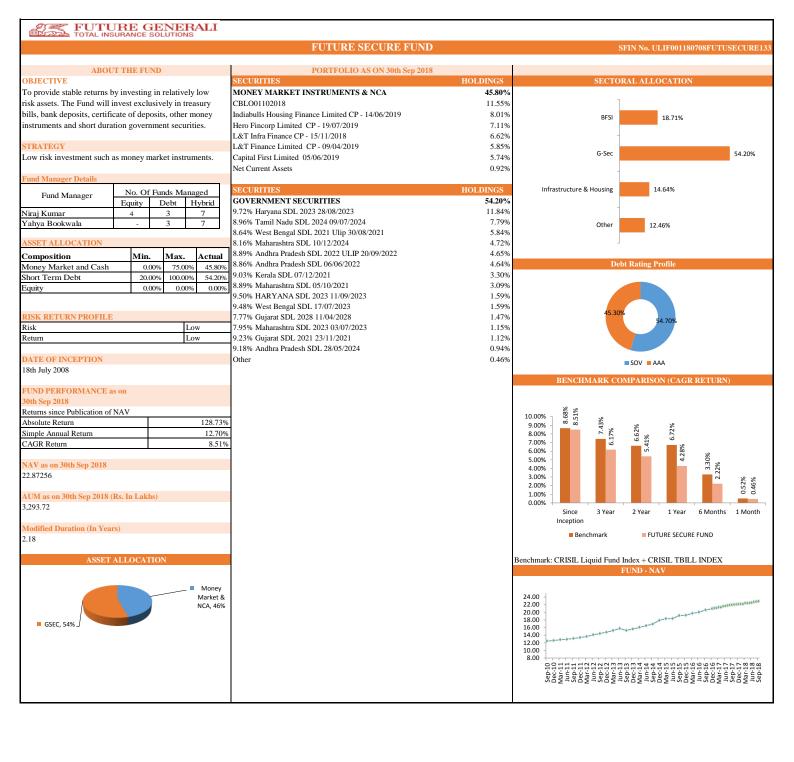

## PERFORMANCE AT A GLANCE

| INDIVIDUAL      | Future Secure      |                            |       | Future Income      |                            |       | Future Balance     |                            |       | Future Maximise    |                            |       |
|-----------------|--------------------|----------------------------|-------|--------------------|----------------------------|-------|--------------------|----------------------------|-------|--------------------|----------------------------|-------|
|                 | Absolute<br>Return | Simple<br>Annual<br>Return | CAGR  |
| Since Inception | 128.73%            | 12.70%                     | 8.51% | 141.55%            | 13.97%                     | 9.09% | 107.86%            | 10.64%                     | 7.49% | 132.69%            | 13.09%                     | 8.69% |