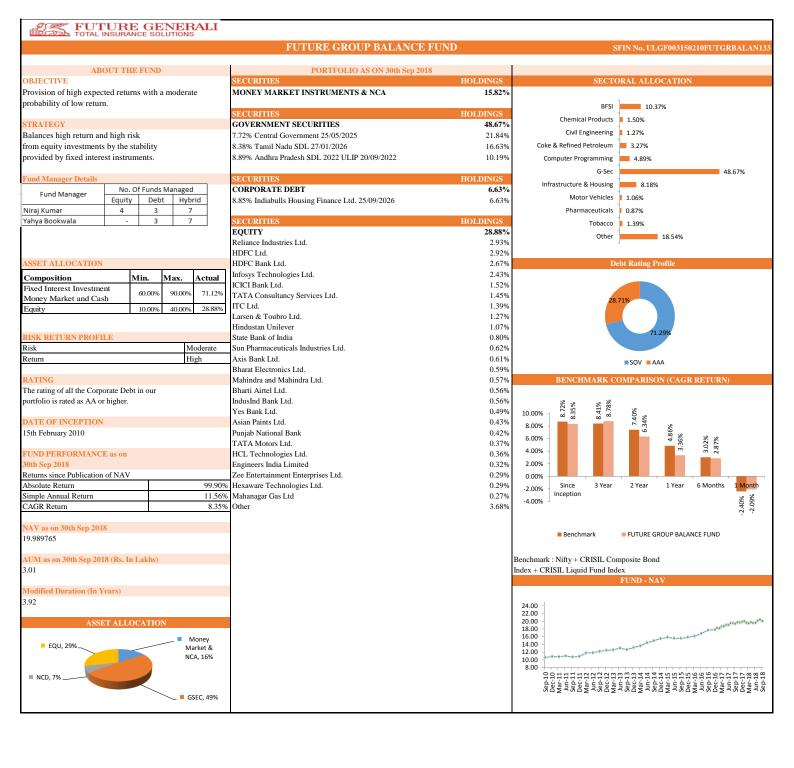

|                 |                    | Future Group Ba            | alance | Future Group Maximise |                            |       |  |
|-----------------|--------------------|----------------------------|--------|-----------------------|----------------------------|-------|--|
| Group           | Absolute<br>Return | Simple<br>Annual<br>Return | CAGR   | Absolute<br>Return    | Simple<br>Annual<br>Return | CAGR  |  |
| Since Inception | 99.90%             | 11.56%                     | 8.35%  | 110.90%               | 11.91%                     | 8.34% |  |