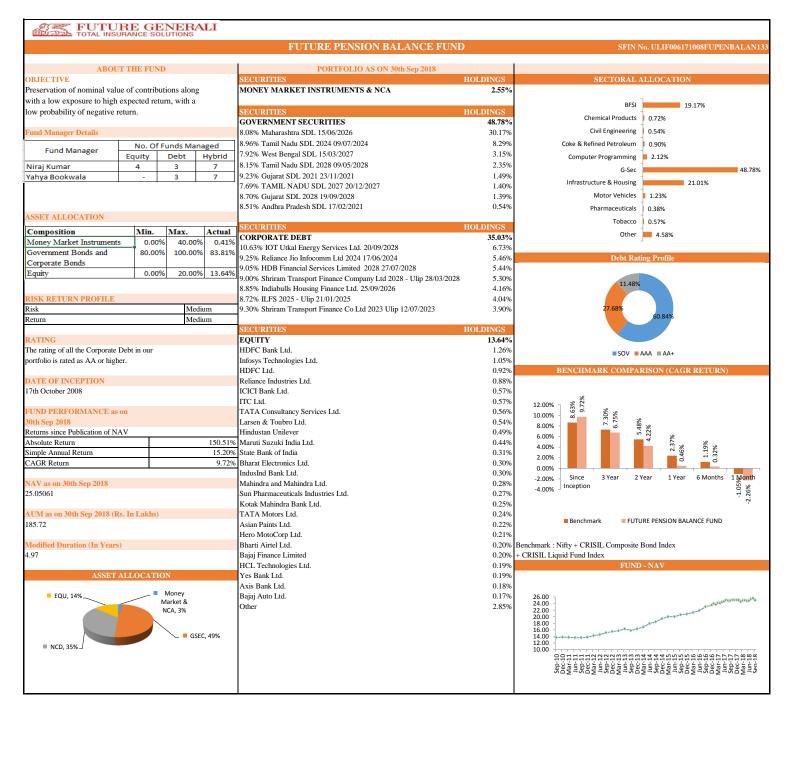

| INDIVIDUAL      | Future Pension Secure |                            |       |                    | Future Pension Balance F   |       | Fut                | uture Pension Growth       |        | Future Pension Active |                            | ive    |
|-----------------|-----------------------|----------------------------|-------|--------------------|----------------------------|-------|--------------------|----------------------------|--------|-----------------------|----------------------------|--------|
|                 | Absolute<br>Return    | Simple<br>Annual<br>Return | CAGR  | Absolute<br>Return | Simple<br>Annual<br>Return | CAGR  | Absolute<br>Return | Simple<br>Annual<br>Return | CAGR   | Absolute<br>Return    | Simple<br>Annual<br>Return | CAGR   |
| Since Inception | 142.95%               | 14.44%                     | 9.38% | 150.51%            | 15.20%                     | 9.72% | 190.37%            | 19.23%                     | 11.37% | 234.34%               | 23.67%                     | 12.96% |