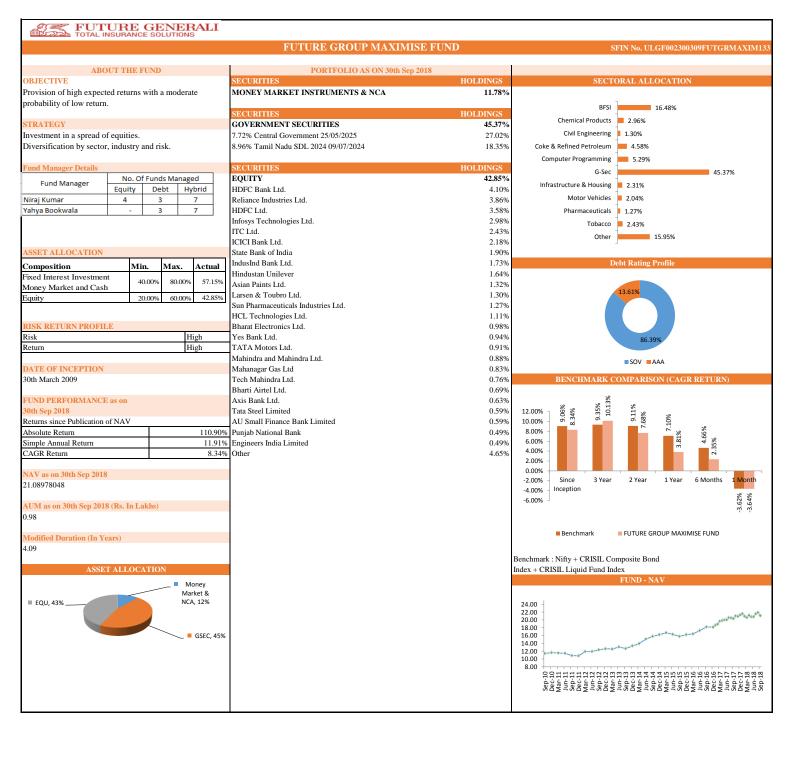

|                 |                    | Future Group Ba            | alance | Future Group Maximise |                            |       |  |
|-----------------|--------------------|----------------------------|--------|-----------------------|----------------------------|-------|--|
| Group           | Absolute<br>Return | Simple<br>Annual<br>Return | CAGR   | Absolute<br>Return    | Simple<br>Annual<br>Return | CAGR  |  |
| Since Inception | 99.90%             | 11.56%                     | 8.35%  | 110.90%               | 11.91%                     | 8.34% |  |