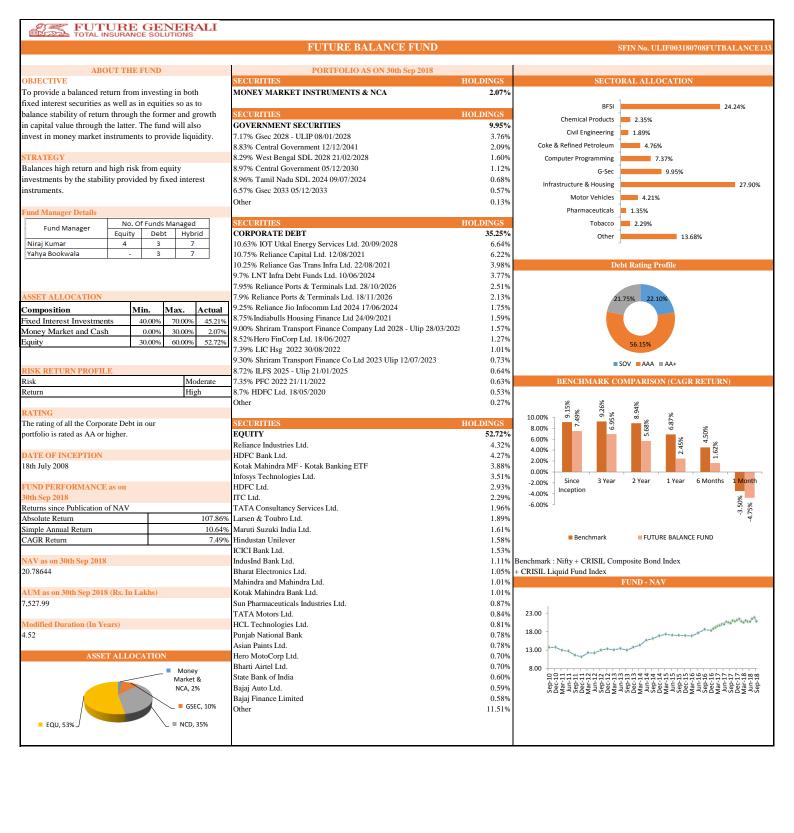

## PERFORMANCE AT A GLANCE

| INDIVIDUAL      | Future Secure      |                            |       | Future Income      |                            |       | Future Balance     |                            |       | Future Maximise    |                            |       |
|-----------------|--------------------|----------------------------|-------|--------------------|----------------------------|-------|--------------------|----------------------------|-------|--------------------|----------------------------|-------|
|                 | Absolute<br>Return | Simple<br>Annual<br>Return | CAGR  |
| Since Inception | 128.73%            | 12.70%                     | 8.51% | 141.55%            | 13.97%                     | 9.09% | 107.86%            | 10.64%                     | 7.49% | 132.69%            | 13.09%                     | 8.69% |