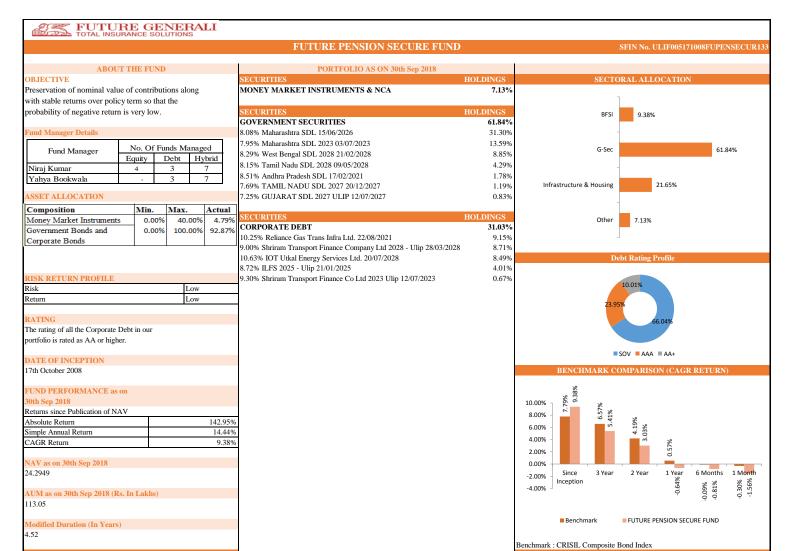

| INDIVIDUAL      | Future Pension Secure |                            |       |                    | Future Pension Balance F   |       | Fut                | uture Pension Growth       |        | Future Pension Active |                            | ive    |
|-----------------|-----------------------|----------------------------|-------|--------------------|----------------------------|-------|--------------------|----------------------------|--------|-----------------------|----------------------------|--------|
|                 | Absolute<br>Return    | Simple<br>Annual<br>Return | CAGR  | Absolute<br>Return | Simple<br>Annual<br>Return | CAGR  | Absolute<br>Return | Simple<br>Annual<br>Return | CAGR   | Absolute<br>Return    | Simple<br>Annual<br>Return | CAGR   |
| Since Inception | 142.95%               | 14.44%                     | 9.38% | 150.51%            | 15.20%                     | 9.72% | 190.37%            | 19.23%                     | 11.37% | 234.34%               | 23.67%                     | 12.96% |