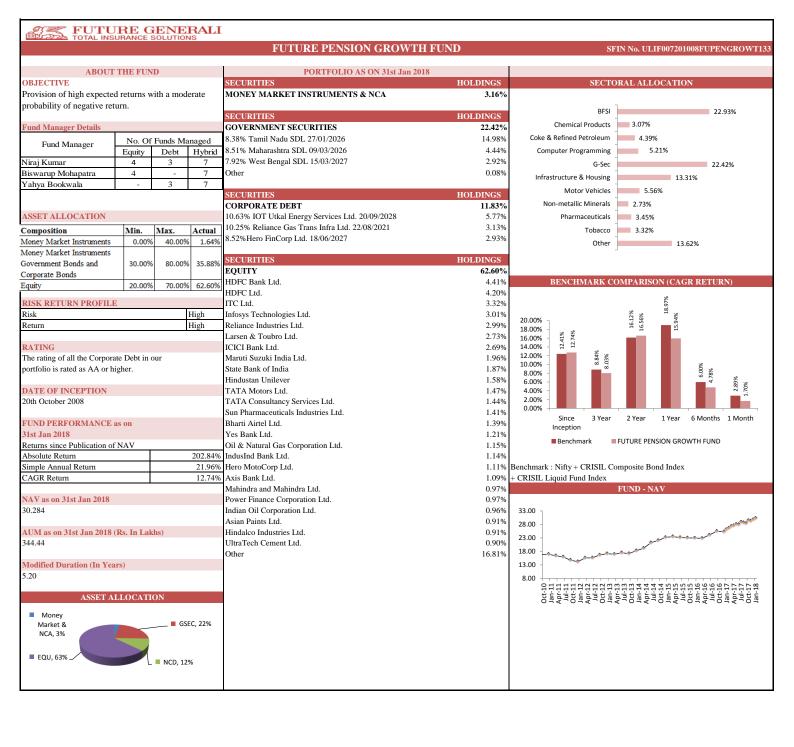

| INDIVIDUAL      | Future Pension Secure |                            |        | Future Pension Balance |                            |        | Future Pension Growth |                            |        | Future Pension Active |                            |        |
|-----------------|-----------------------|----------------------------|--------|------------------------|----------------------------|--------|-----------------------|----------------------------|--------|-----------------------|----------------------------|--------|
|                 | Absolute<br>Return    | Simple<br>Annual<br>Return | CAGR   | Absolute<br>Return     | Simple<br>Annual<br>Return | CAGR   | Absolute<br>Return    | Simple<br>Annual<br>Return | CAGR   | Absolute<br>Return    | Simple<br>Annual<br>Return | CAGR   |
| Since Inception | 141.75%               | 15.34%                     | 10.03% | 150.83%                | 16.33%                     | 10.47% | 202.84%               | 21.96%                     | 12.74% | 254.41%               | 27.54%                     | 14.68% |