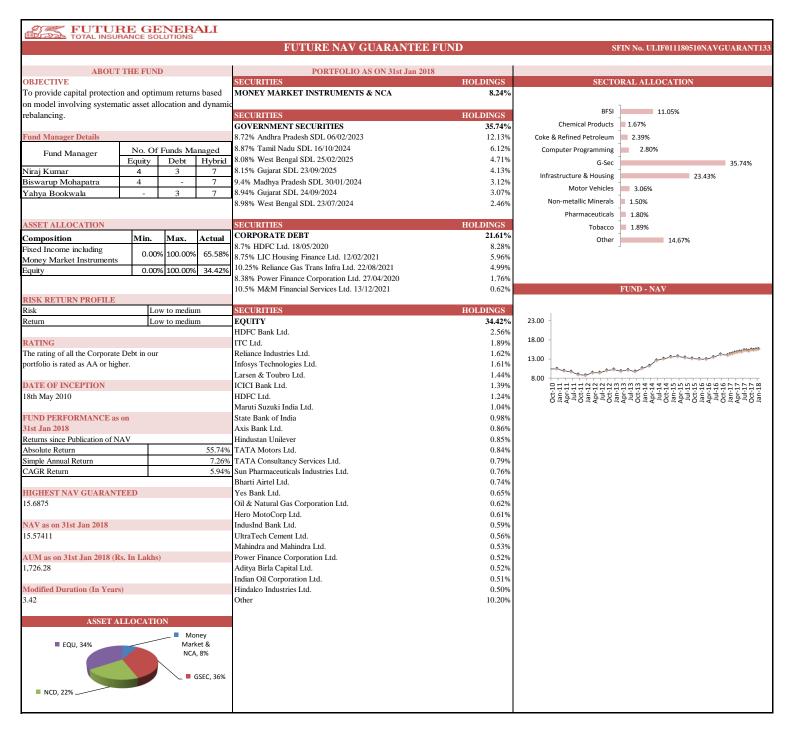

|                 | Future NAV Guarantee Fund |                         |       |  |  |  |  |
|-----------------|---------------------------|-------------------------|-------|--|--|--|--|
| INDIVIDUAL      | Absolute<br>Return        | Simple Annual<br>Return | CAGR  |  |  |  |  |
| Absolute Return | 55.74%                    | 7.26%                   | 5.94% |  |  |  |  |

HighestNAVGuaranteed 15.6875

|                 | Future Apex        |                            |        |  |  |
|-----------------|--------------------|----------------------------|--------|--|--|
| INDIVIDUAL      | Absolute<br>Return | Simple<br>Annual<br>Return | CAGR   |  |  |
| Since Inception | 117.11%            | 14.43%                     | 10.02% |  |  |