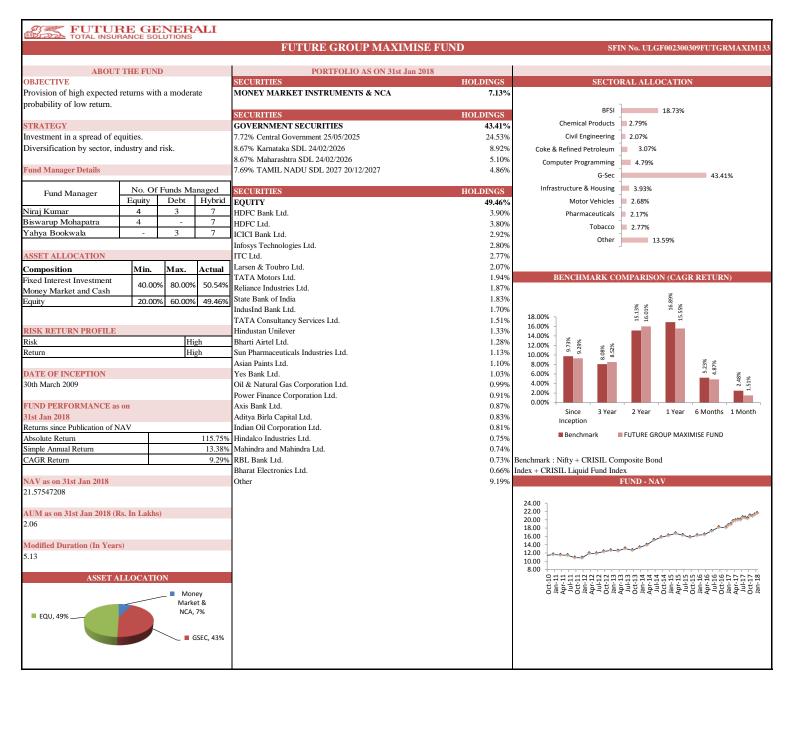

|                 |                               | Future Group B | alance | Future Group Maximise |                            |       |  |
|-----------------|-------------------------------|----------------|--------|-----------------------|----------------------------|-------|--|
| Group           | Absolute Simple Annual Return |                | CAGR   | Absolute<br>Return    | Simple<br>Annual<br>Return | CAGR  |  |
| Since Inception | 99.62%                        | 12.49%         | 9.05%  | 115.75%               | 13.38%                     | 9.29% |  |