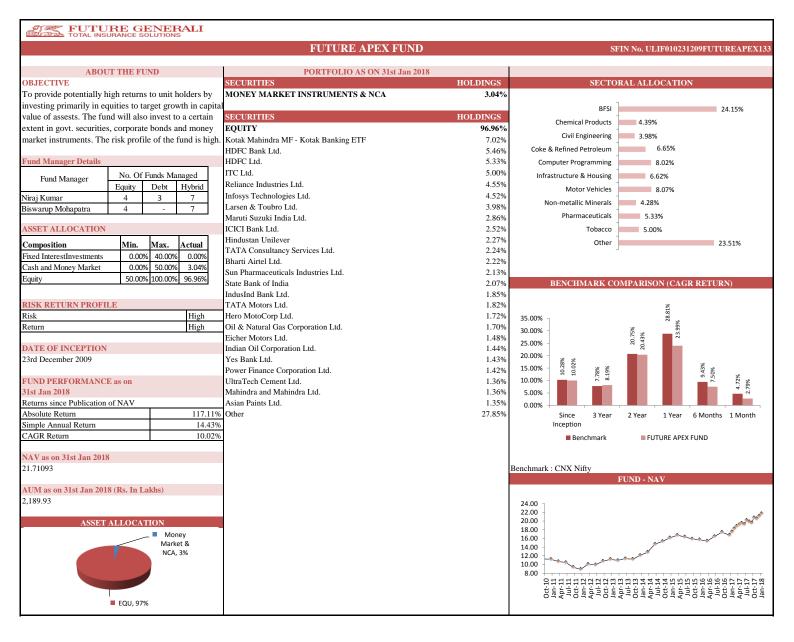

--------------|----------------------------|--------|--|--|
| INDIVIDUAL      | Absolute<br>Return | Simple<br>Annual<br>Return | CAGR   |  |  |
| Since Inception | 117.11%            | 14.43%                     | 10.02% |  |  |

|                 |                               | Future Group B | alance | Future Group Maximise |                            |       |  |
|-----------------|-------------------------------|----------------|--------|-----------------------|----------------------------|-------|--|
| Group           | Absolute Simple Annual Return |                | CAGR   | Absolute<br>Return    | Simple<br>Annual<br>Return | CAGR  |  |
| Since Inception | 99.62%                        | 12.49%         | 9.05%  | 115.75%               | 13.38%                     | 9.29% |  |