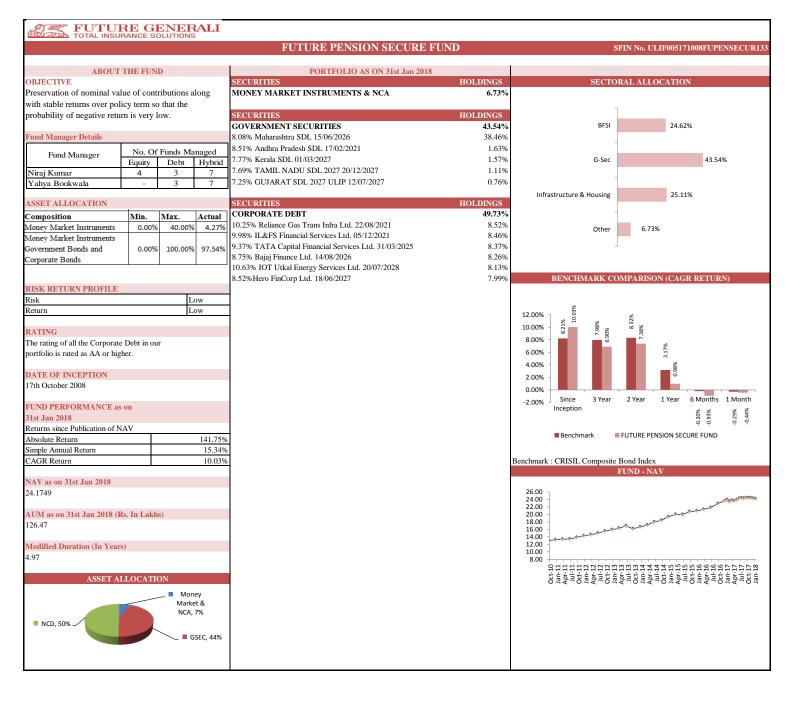

| INDIVIDUAL      | Future Pension Secure |                            |        | Future Pension Balance |                            |        | Future Pension Growth |                            |        | Future Pension Active |                            |        |
|-----------------|-----------------------|----------------------------|--------|------------------------|----------------------------|--------|-----------------------|----------------------------|--------|-----------------------|----------------------------|--------|
|                 | Absolute<br>Return    | Simple<br>Annual<br>Return | CAGR   | Absolute<br>Return     | Simple<br>Annual<br>Return | CAGR   | Absolute<br>Return    | Simple<br>Annual<br>Return | CAGR   | Absolute<br>Return    | Simple<br>Annual<br>Return | CAGR   |
| Since Inception | 141.75%               | 15.34%                     | 10.03% | 150.83%                | 16.33%                     | 10.47% | 202.84%               | 21.96%                     | 12.74% | 254.41%               | 27.54%                     | 14.68% |