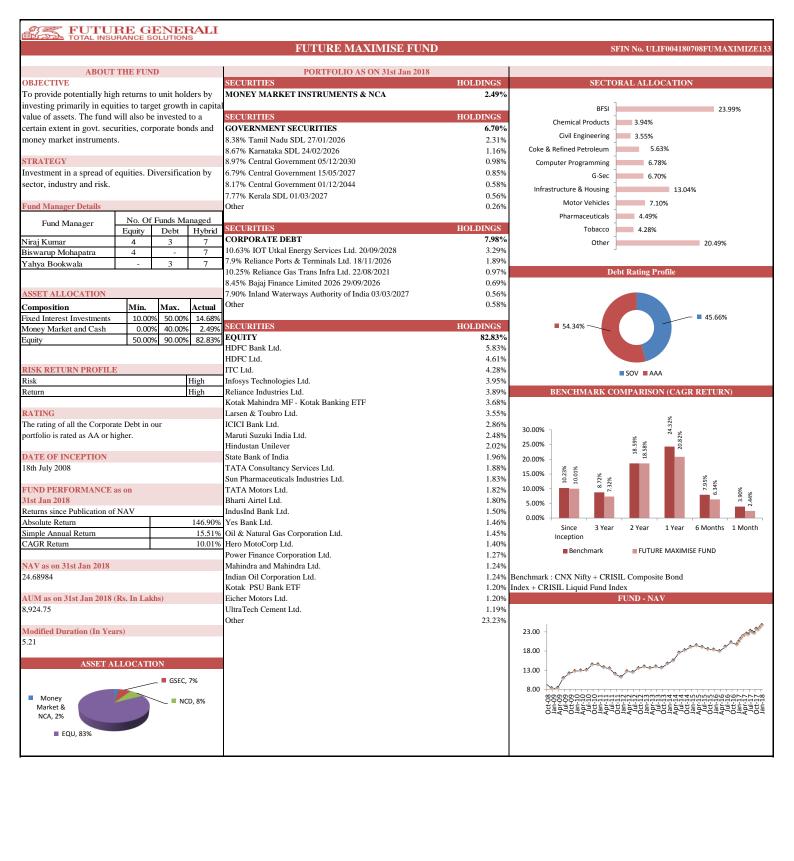

## PERFORMANCE AT A GLANCE

| INDIVIDUAL      | Future Secure      |                            |       | Future Income      |                            |       | Future Balance     |                            |       | Future Maximise    |                            |        |
|-----------------|--------------------|----------------------------|-------|--------------------|----------------------------|-------|--------------------|----------------------------|-------|--------------------|----------------------------|--------|
|                 | Absolute<br>Return | Simple<br>Annual<br>Return | CAGR   |
| Since Inception | 121.32%            | 12.81%                     | 8.75% | 140.91%            | 14.88%                     | 9.73% | 114.30%            | 12.07%                     | 8.38% | 146.90%            | 15.51%                     | 10.01% |