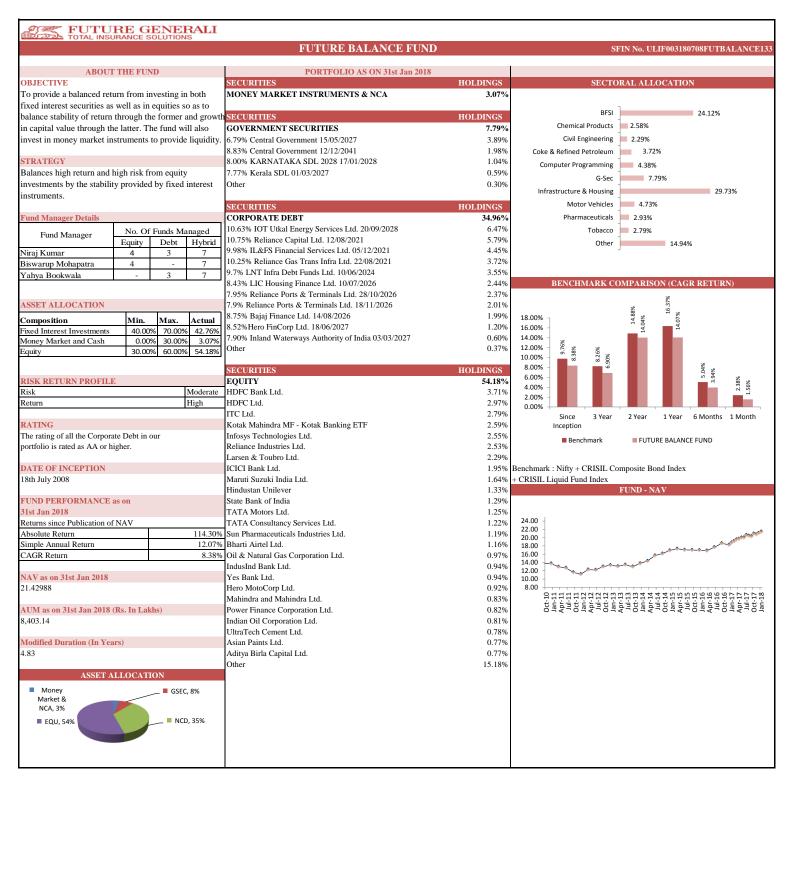

## PERFORMANCE AT A GLANCE

| INDIVIDUAL      | Future Secure      |                            |       | Future Income      |                            |       | Future Balance     |                            |       | Future Maximise    |                            |        |
|-----------------|--------------------|----------------------------|-------|--------------------|----------------------------|-------|--------------------|----------------------------|-------|--------------------|----------------------------|--------|
|                 | Absolute<br>Return | Simple<br>Annual<br>Return | CAGR   |
| Since Inception | 121.32%            | 12.81%                     | 8.75% | 140.91%            | 14.88%                     | 9.73% | 114.30%            | 12.07%                     | 8.38% | 146.90%            | 15.51%                     | 10.01% |