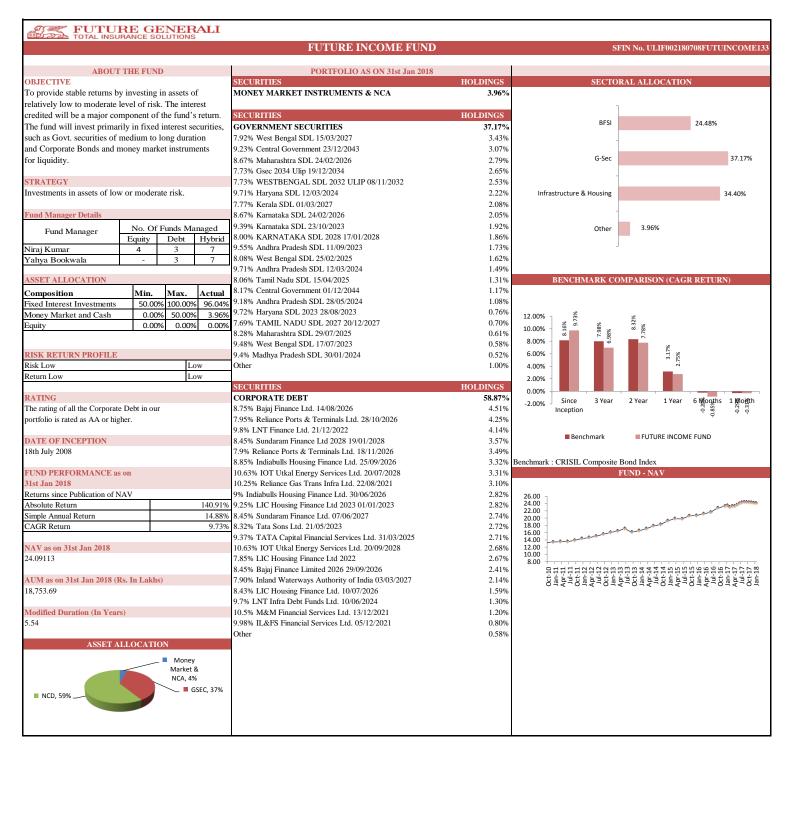

## PERFORMANCE AT A GLANCE

| INDIVIDUAL      | Future Secure      |                            |       | Future Income      |                            |       | Future Balance     |                            |       | Future Maximise    |                            |        |
|-----------------|--------------------|----------------------------|-------|--------------------|----------------------------|-------|--------------------|----------------------------|-------|--------------------|----------------------------|--------|
|                 | Absolute<br>Return | Simple<br>Annual<br>Return | CAGR   |
| Since Inception | 121.32%            | 12.81%                     | 8.75% | 140.91%            | 14.88%                     | 9.73% | 114.30%            | 12.07%                     | 8.38% | 146.90%            | 15.51%                     | 10.01% |