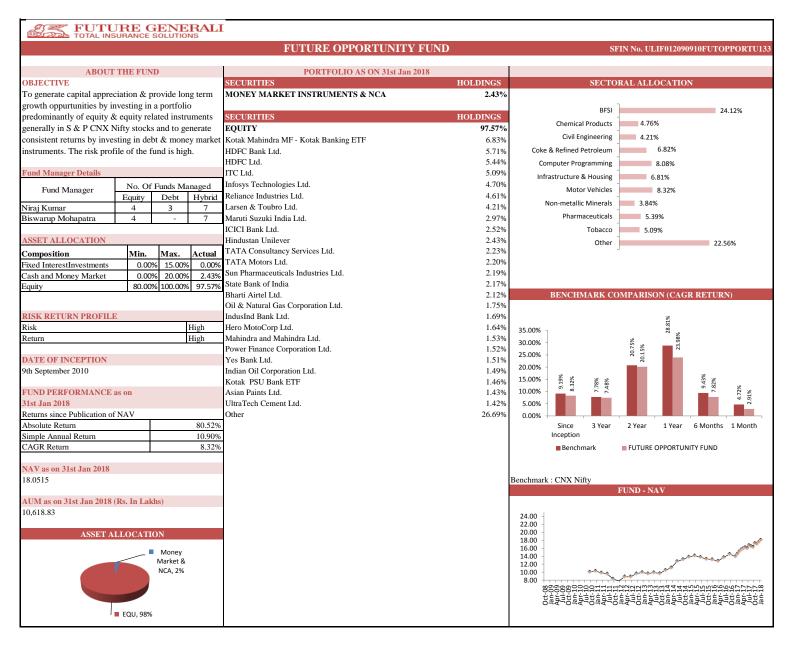

|                 | Future Dynamic Growth |                         |       |  |  |  |
|-----------------|-----------------------|-------------------------|-------|--|--|--|
| INDIVIDUAL      | Absolute<br>Return    | Simple Annual<br>Return | CAGR  |  |  |  |
| Since Inception | 105.32%               | 12.78%                  | 9.12% |  |  |  |