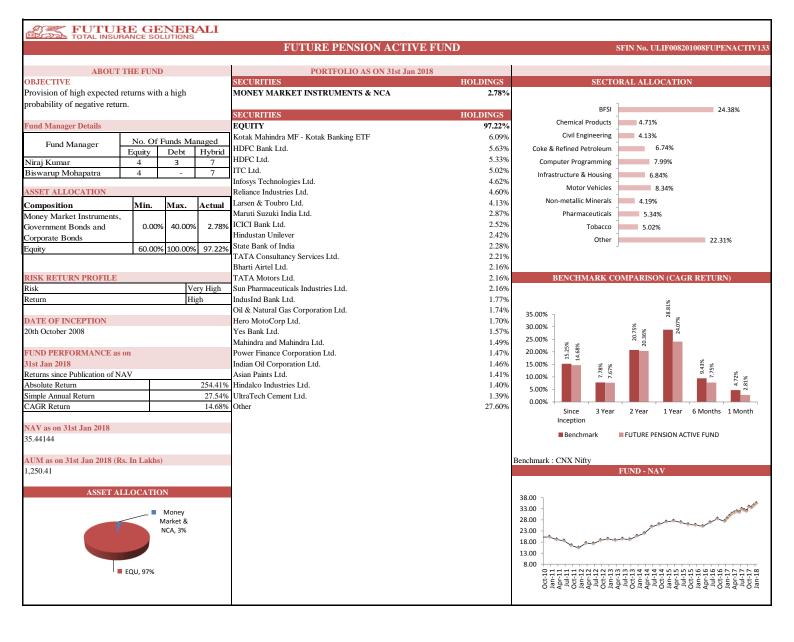

| INDIVIDUAL      | Future Pension Secure |                            |        | Future Pension Balance |                            |        | Future Pension Growth |                            |        | Future Pension Active |                            |        |
|-----------------|-----------------------|----------------------------|--------|------------------------|----------------------------|--------|-----------------------|----------------------------|--------|-----------------------|----------------------------|--------|
|                 | Absolute<br>Return    | Simple<br>Annual<br>Return | CAGR   | Absolute<br>Return     | Simple<br>Annual<br>Return | CAGR   | Absolute<br>Return    | Simple<br>Annual<br>Return | CAGR   | Absolute<br>Return    | Simple<br>Annual<br>Return | CAGR   |
| Since Inception | 141.75%               | 15.34%                     | 10.03% | 150.83%                | 16.33%                     | 10.47% | 202.84%               | 21.96%                     | 12.74% | 254.41%               | 27.54%                     | 14.68% |