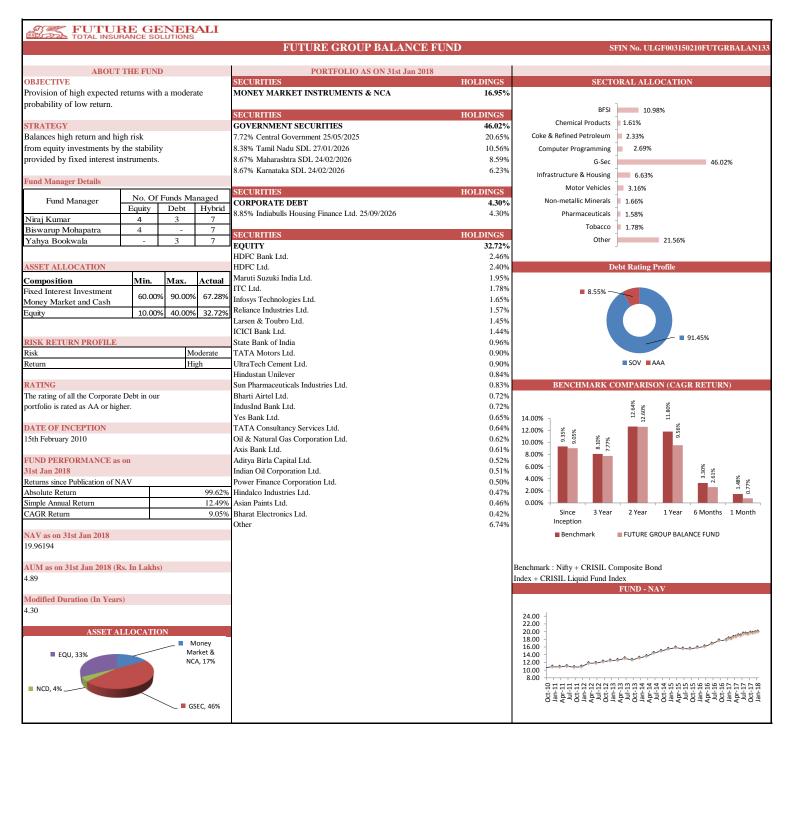

|                 |                               | Future Group B | alance | Future Group Maximise |                            |       |  |
|-----------------|-------------------------------|----------------|--------|-----------------------|----------------------------|-------|--|
| Group           | Absolute Simple Annual Return |                | CAGR   | Absolute<br>Return    | Simple<br>Annual<br>Return | CAGR  |  |
| Since Inception | 99.62%                        | 12.49%         | 9.05%  | 115.75%               | 13.38%                     | 9.29% |  |