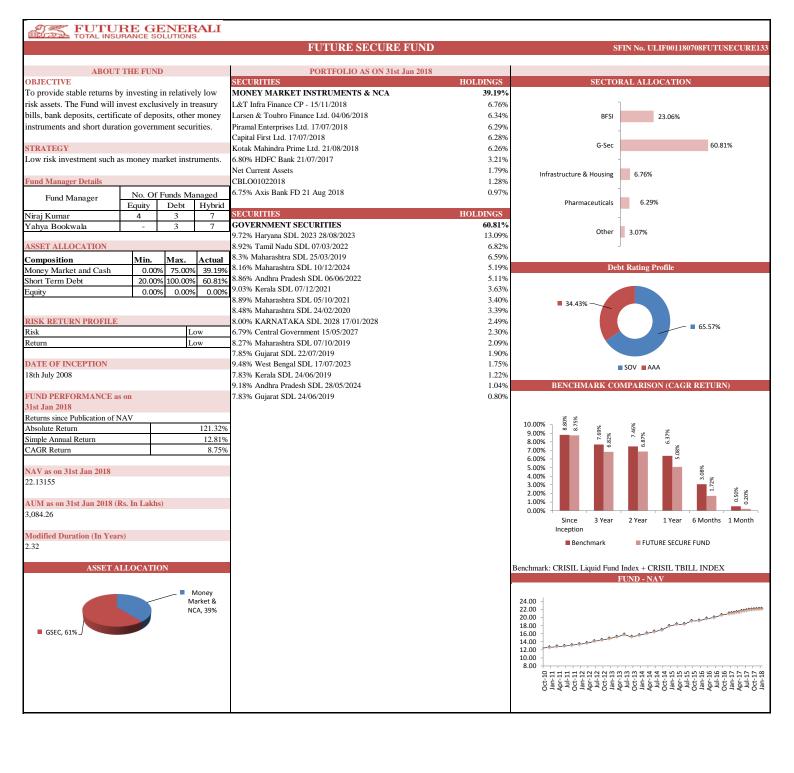

## PERFORMANCE AT A GLANCE

| INDIVIDUAL      | Future Secure      |                            |       | Future Income      |                            |       | Future Balance     |                            |       | Future Maximise    |                            |        |
|-----------------|--------------------|----------------------------|-------|--------------------|----------------------------|-------|--------------------|----------------------------|-------|--------------------|----------------------------|--------|
|                 | Absolute<br>Return | Simple<br>Annual<br>Return | CAGR   |
| Since Inception | 121.32%            | 12.81%                     | 8.75% | 140.91%            | 14.88%                     | 9.73% | 114.30%            | 12.07%                     | 8.38% | 146.90%            | 15.51%                     | 10.01% |