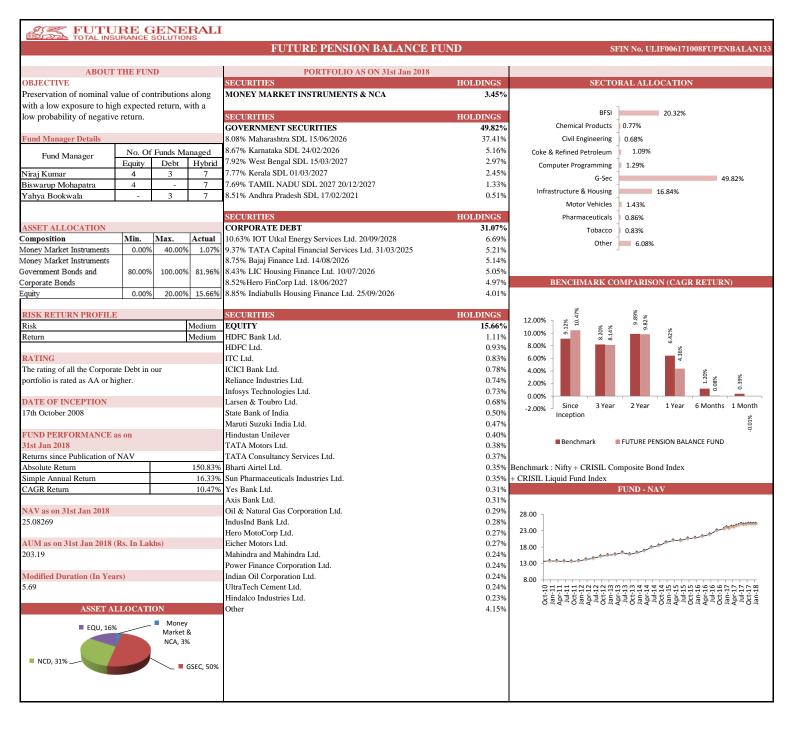

| INDIVIDUAL      | Future Pension Secure |                            |        | Future Pension Balance |                            |        | Future Pension Growth |                            |        | Future Pension Active |                            |        |
|-----------------|-----------------------|----------------------------|--------|------------------------|----------------------------|--------|-----------------------|----------------------------|--------|-----------------------|----------------------------|--------|
|                 | Absolute<br>Return    | Simple<br>Annual<br>Return | CAGR   | Absolute<br>Return     | Simple<br>Annual<br>Return | CAGR   | Absolute<br>Return    | Simple<br>Annual<br>Return | CAGR   | Absolute<br>Return    | Simple<br>Annual<br>Return | CAGR   |
| Since Inception | 141.75%               | 15.34%                     | 10.03% | 150.83%                | 16.33%                     | 10.47% | 202.84%               | 21.96%                     | 12.74% | 254.41%               | 27.54%                     | 14.68% |