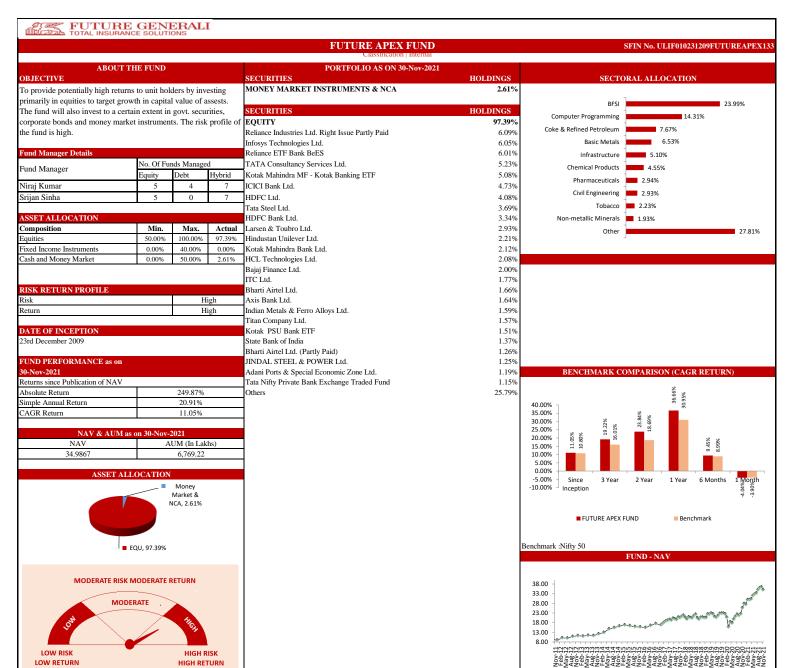

|      |
|-----------------|----------------------|----------------------------|-------|--------------------|----------------------------|--------|--------------------------|----------------------------|--------|---------------------|----------------------------|------|
|                 | Absolute Return      | Simple<br>Annual<br>Return | CAGR  | Absolute<br>Return | Simple<br>Annual<br>Return | CAGR   | Absolute<br>Return       | Simple<br>Annual<br>Return | CAGR   | Absolute<br>Return  | Simple<br>Annual<br>Return | CAGR |
| Since Inception | 194.70%              | 16.49%                     | 9.58% | 33.60%             | 12.58%                     | 11.45% | 52.28%                   | 17.72%                     | 15.32% | 19.66%              | N.A.                       | N.A. |