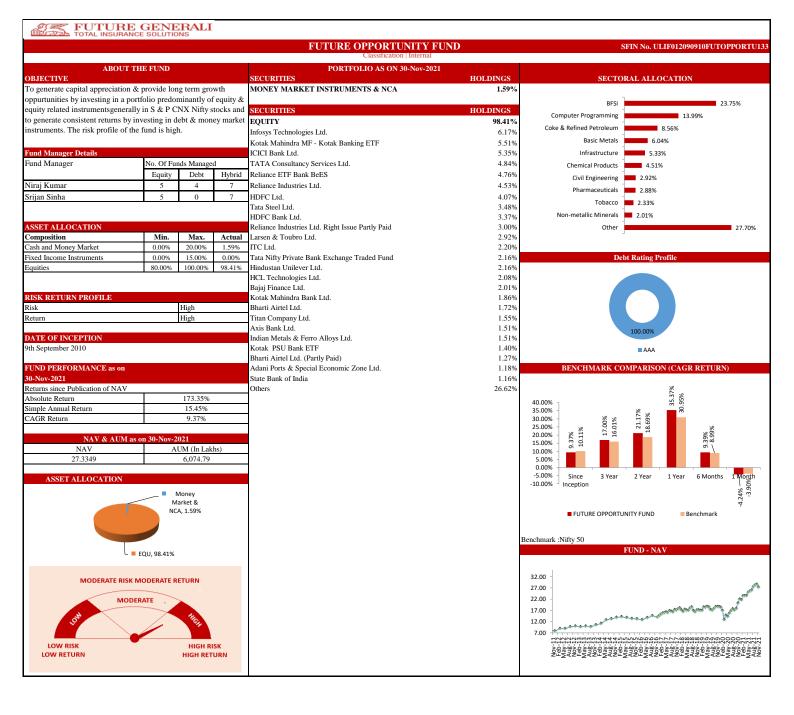

|      |
|-----------------|----------------------|----------------------------|-------|--------------------|----------------------------|--------|--------------------------|----------------------------|--------|---------------------|----------------------------|------|
|                 | Absolute Return      | Simple<br>Annual<br>Return | CAGR  | Absolute<br>Return | Simple<br>Annual<br>Return | CAGR   | Absolute<br>Return       | Simple<br>Annual<br>Return | CAGR   | Absolute<br>Return  | Simple<br>Annual<br>Return | CAGR |
| Since Inception | 194.70%              | 16.49%                     | 9.58% | 33.60%             | 12.58%                     | 11.45% | 52.28%                   | 17.72%                     | 15.32% | 19.66%              | N.A.                       | N.A. |