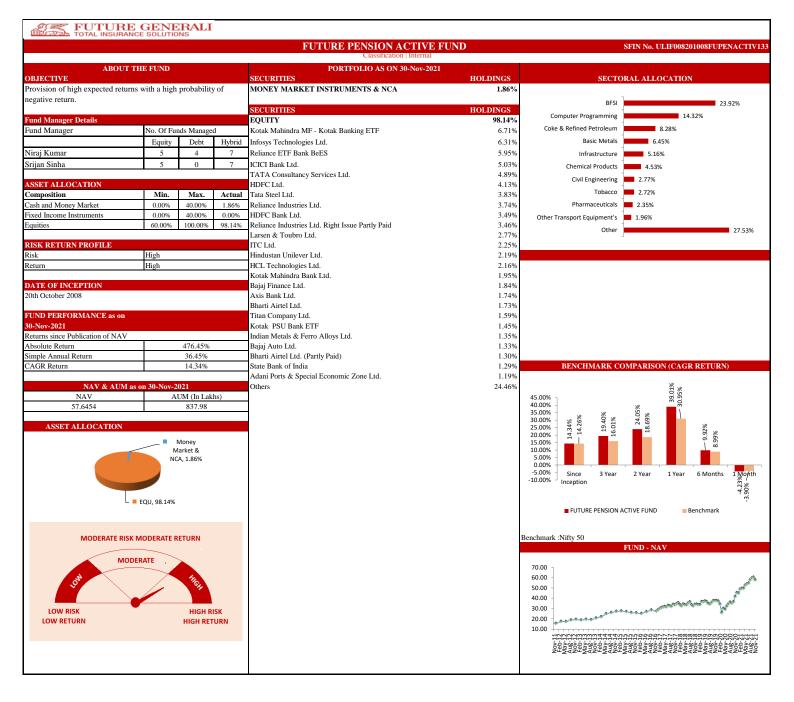

|-----------------|----------------------|----------------------------|-------|--------------------|----------------------------|--------|--------------------------|----------------------------|--------|---------------------|----------------------------|------|
|                 | Absolute Return      | Simple<br>Annual<br>Return | CAGR  | Absolute<br>Return | Simple<br>Annual<br>Return | CAGR   | Absolute<br>Return       | Simple<br>Annual<br>Return | CAGR   | Absolute<br>Return  | Simple<br>Annual<br>Return | CAGR |
| Since Inception | 194.70%              | 16.49%                     | 9.58% | 33.60%             | 12.58%                     | 11.45% | 52.28%                   | 17.72%                     | 15.32% | 19.66%              | N.A.                       | N.A. |