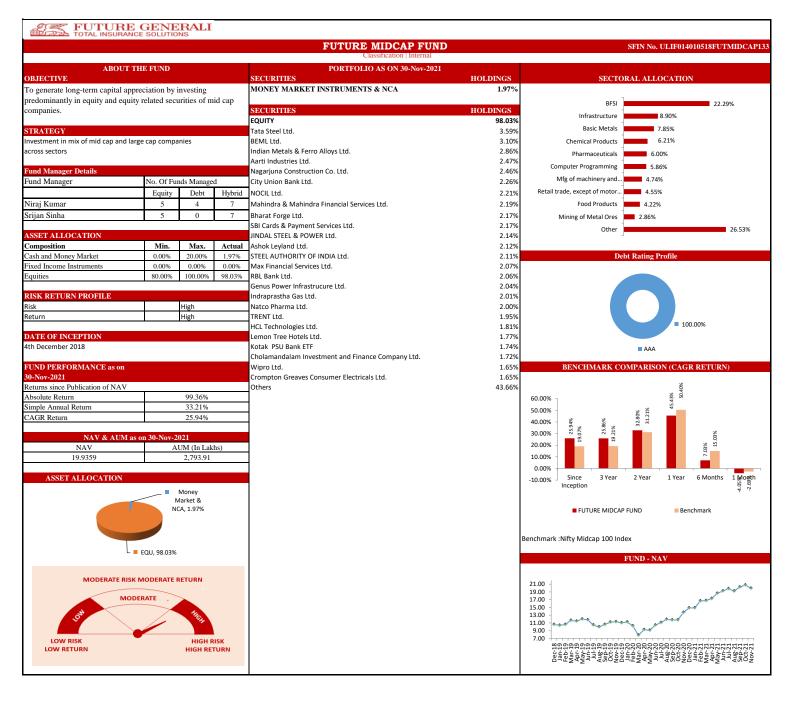

---------|----------------------|----------------------------|-------|--------------------|----------------------------|--------|--------------------------|----------------------------|--------|---------------------|----------------------------|------|
|                 | Absolute Return      | Simple<br>Annual<br>Return | CAGR  | Absolute<br>Return | Simple<br>Annual<br>Return | CAGR   | Absolute<br>Return       | Simple<br>Annual<br>Return | CAGR   | Absolute<br>Return  | Simple<br>Annual<br>Return | CAGR |
| Since Inception | 194.70%              | 16.49%                     | 9.58% | 33.60%             | 12.58%                     | 11.45% | 52.28%                   | 17.72%                     | 15.32% | 19.66%              | N.A.                       | N.A. |