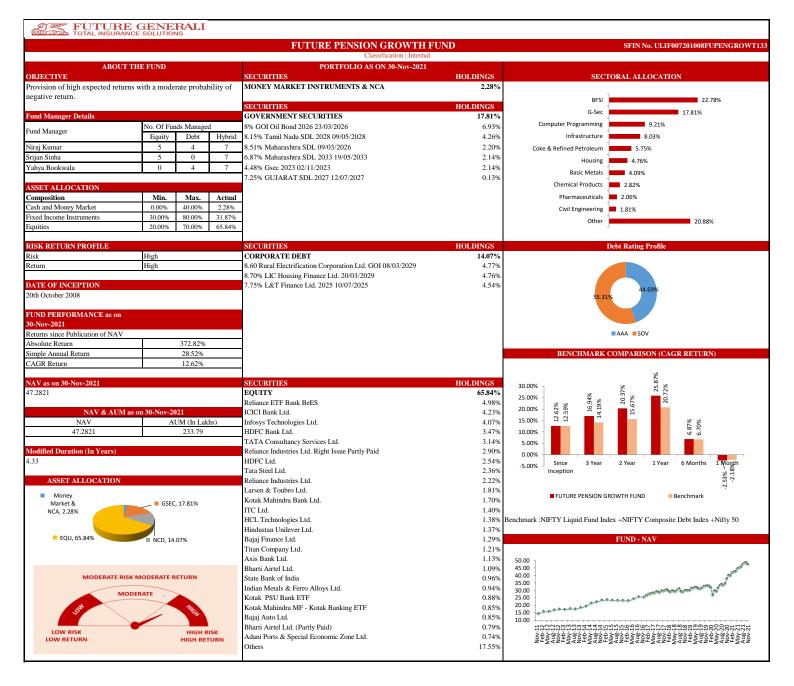

-----------------|----------------------|----------------------------|-------|--------------------|----------------------------|--------|--------------------------|----------------------------|--------|---------------------|----------------------------|------|
|                 | Absolute Return      | Simple<br>Annual<br>Return | CAGR  | Absolute<br>Return | Simple<br>Annual<br>Return | CAGR   | Absolute<br>Return       | Simple<br>Annual<br>Return | CAGR   | Absolute<br>Return  | Simple<br>Annual<br>Return | CAGR |
| Since Inception | 194.70%              | 16.49%                     | 9.58% | 33.60%             | 12.58%                     | 11.45% | 52.28%                   | 17.72%                     | 15.32% | 19.66%              | N.A.                       | N.A. |