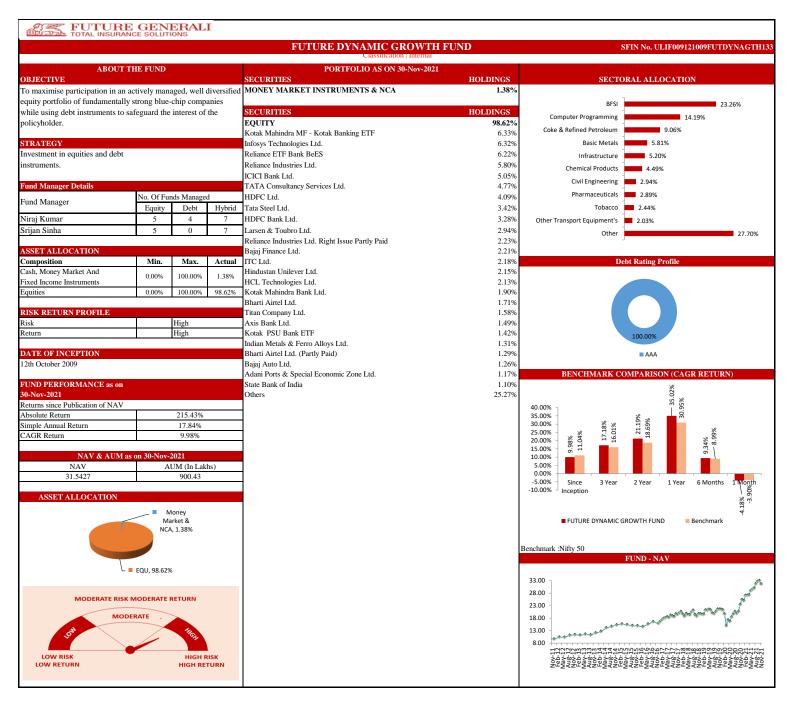

|      |
|-----------------|----------------------|----------------------------|-------|--------------------|----------------------------|--------|--------------------------|----------------------------|--------|---------------------|----------------------------|------|
|                 | Absolute Return      | Simple<br>Annual<br>Return | CAGR  | Absolute<br>Return | Simple<br>Annual<br>Return | CAGR   | Absolute<br>Return       | Simple<br>Annual<br>Return | CAGR   | Absolute<br>Return  | Simple<br>Annual<br>Return | CAGR |
| Since Inception | 194.70%              | 16.49%                     | 9.58% | 33.60%             | 12.58%                     | 11.45% | 52.28%                   | 17.72%                     | 15.32% | 19.66%              | N.A.                       | N.A. |