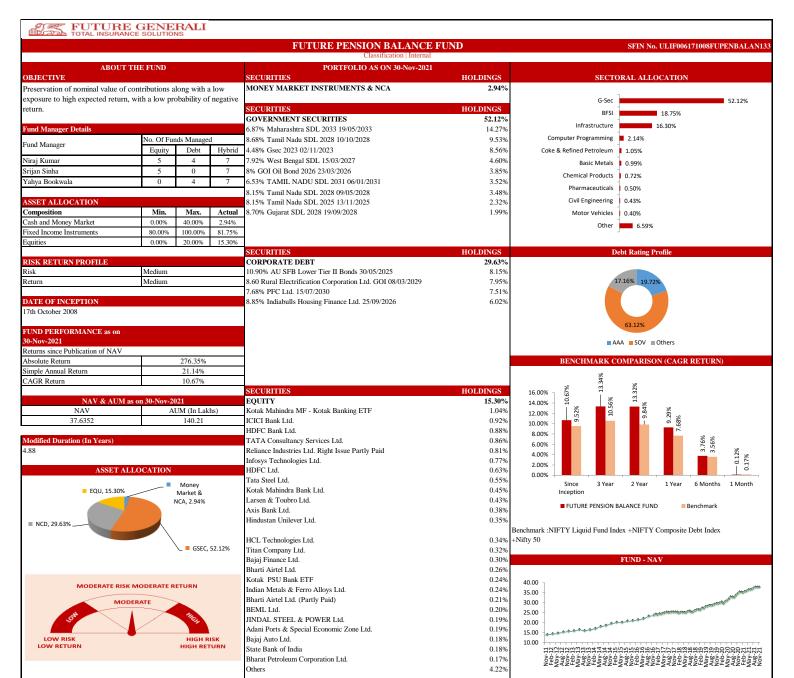

---------------|----------------------|----------------------------|-------|--------------------|----------------------------|--------|--------------------------|----------------------------|--------|---------------------|----------------------------|------|
|                 | Absolute Return      | Simple<br>Annual<br>Return | CAGR  | Absolute<br>Return | Simple<br>Annual<br>Return | CAGR   | Absolute<br>Return       | Simple<br>Annual<br>Return | CAGR   | Absolute<br>Return  | Simple<br>Annual<br>Return | CAGR |
| Since Inception | 194.70%              | 16.49%                     | 9.58% | 33.60%             | 12.58%                     | 11.45% | 52.28%                   | 17.72%                     | 15.32% | 19.66%              | N.A.                       | N.A. |