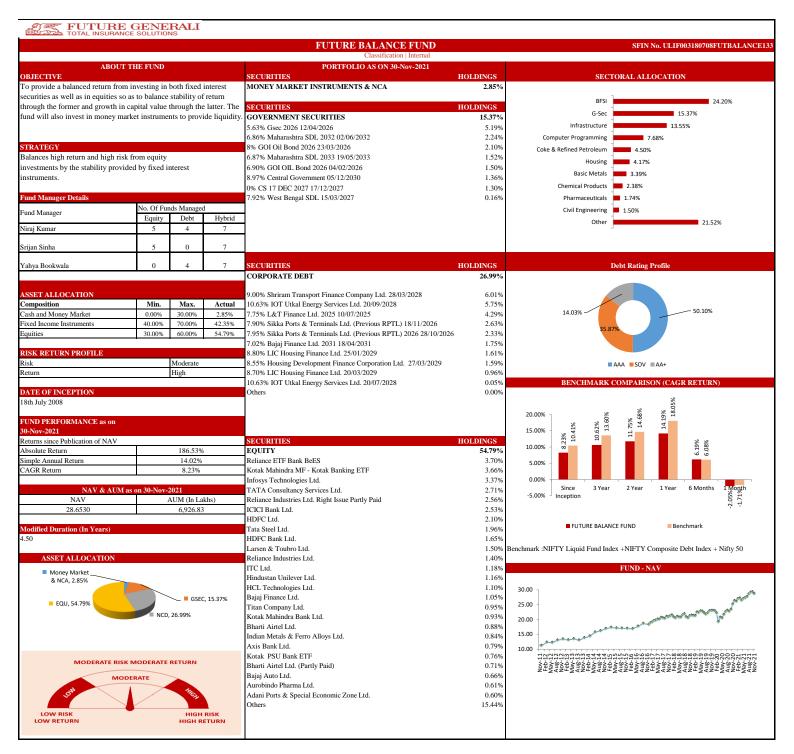

|
|-----------------|----------------------|----------------------------|-------|--------------------|----------------------------|--------|--------------------------|----------------------------|--------|---------------------|----------------------------|------|
|                 | Absolute Return      | Simple<br>Annual<br>Return | CAGR  | Absolute<br>Return | Simple<br>Annual<br>Return | CAGR   | Absolute<br>Return       | Simple<br>Annual<br>Return | CAGR   | Absolute<br>Return  | Simple<br>Annual<br>Return | CAGR |
| Since Inception | 194.70%              | 16.49%                     | 9.58% | 33.60%             | 12.58%                     | 11.45% | 52.28%                   | 17.72%                     | 15.32% | 19.66%              | N.A.                       | N.A. |