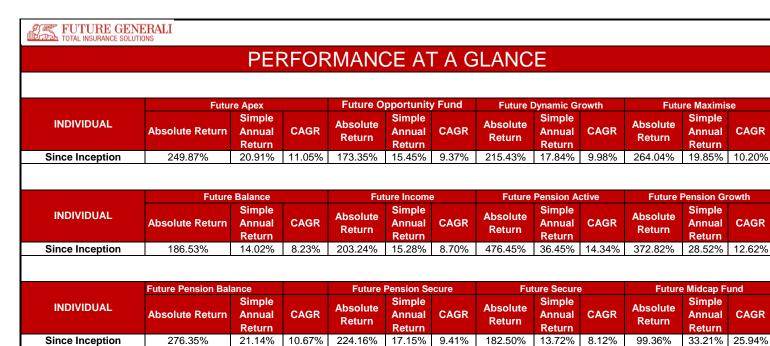

| GROUP           | Future Group Balance |                            |       | Group Income Fund  |                            |        | Future Group Secure Fund |                            |        | Future Group Growth |                            |      |
|-----------------|----------------------|----------------------------|-------|--------------------|----------------------------|--------|--------------------------|----------------------------|--------|---------------------|----------------------------|------|
|                 | Absolute Return      | Simple<br>Annual<br>Return | CAGR  | Absolute<br>Return | Simple<br>Annual<br>Return | CAGR   | Absolute<br>Return       | Simple<br>Annual<br>Return | CAGR   | Absolute<br>Return  | Simple<br>Annual<br>Return | CAGR |
| Since Inception | 194.70%              | 16.49%                     | 9.58% | 33.60%             | 12.58%                     | 11.45% | 52.28%                   | 17.72%                     | 15.32% | 19.66%              | N.A.                       | N.A. |