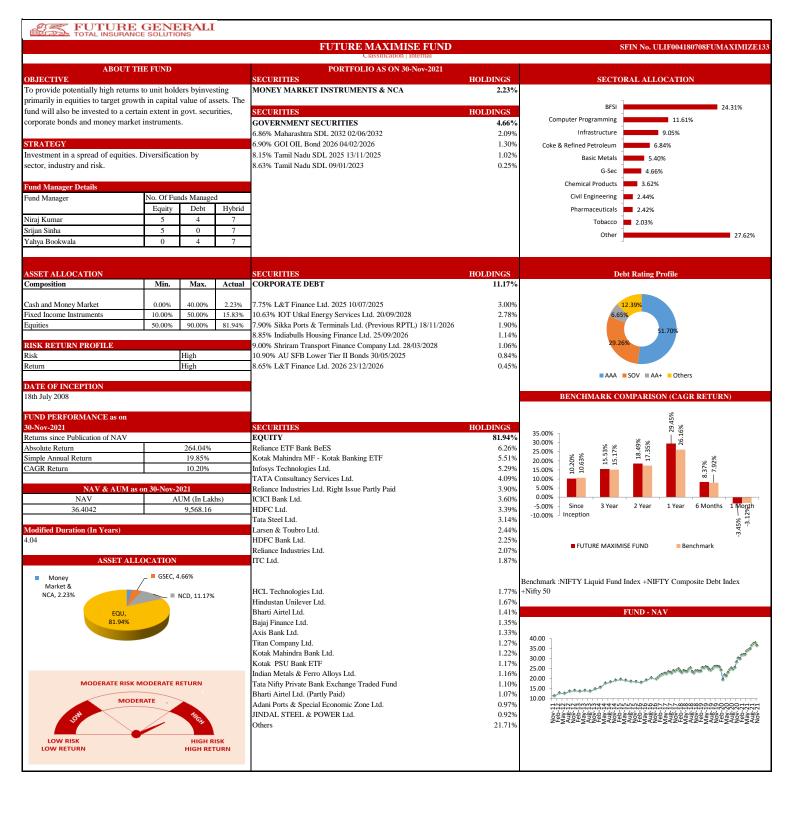

|
|-----------------|----------------------|----------------------------|-------|--------------------|----------------------------|--------|--------------------------|----------------------------|--------|---------------------|----------------------------|------|
|                 | Absolute Return      | Simple<br>Annual<br>Return | CAGR  | Absolute<br>Return | Simple<br>Annual<br>Return | CAGR   | Absolute<br>Return       | Simple<br>Annual<br>Return | CAGR   | Absolute<br>Return  | Simple<br>Annual<br>Return | CAGR |
| Since Inception | 194.70%              | 16.49%                     | 9.58% | 33.60%             | 12.58%                     | 11.45% | 52.28%                   | 17.72%                     | 15.32% | 19.66%              | N.A.                       | N.A. |