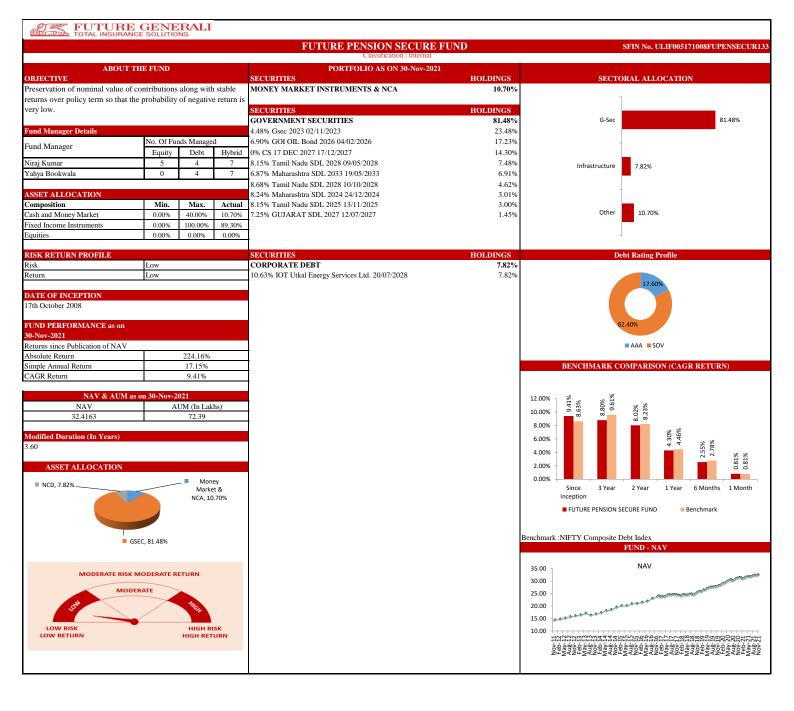

-------------|----------------------|----------------------------|-------|--------------------|----------------------------|--------|--------------------------|----------------------------|--------|---------------------|----------------------------|------|
|                 | Absolute Return      | Simple<br>Annual<br>Return | CAGR  | Absolute<br>Return | Simple<br>Annual<br>Return | CAGR   | Absolute<br>Return       | Simple<br>Annual<br>Return | CAGR   | Absolute<br>Return  | Simple<br>Annual<br>Return | CAGR |
| Since Inception | 194.70%              | 16.49%                     | 9.58% | 33.60%             | 12.58%                     | 11.45% | 52.28%                   | 17.72%                     | 15.32% | 19.66%              | N.A.                       | N.A. |