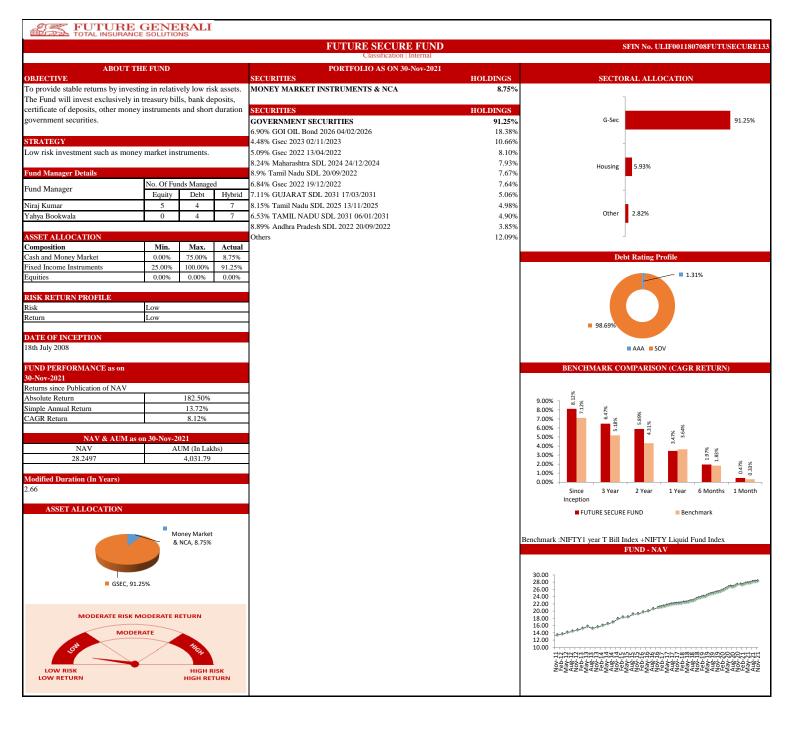

-----------|----------------------|----------------------------|-------|--------------------|----------------------------|--------|--------------------------|----------------------------|--------|---------------------|----------------------------|------|
|                 | Absolute Return      | Simple<br>Annual<br>Return | CAGR  | Absolute<br>Return | Simple<br>Annual<br>Return | CAGR   | Absolute<br>Return       | Simple<br>Annual<br>Return | CAGR   | Absolute<br>Return  | Simple<br>Annual<br>Return | CAGR |
| Since Inception | 194.70%              | 16.49%                     | 9.58% | 33.60%             | 12.58%                     | 11.45% | 52.28%                   | 17.72%                     | 15.32% | 19.66%              | N.A.                       | N.A. |