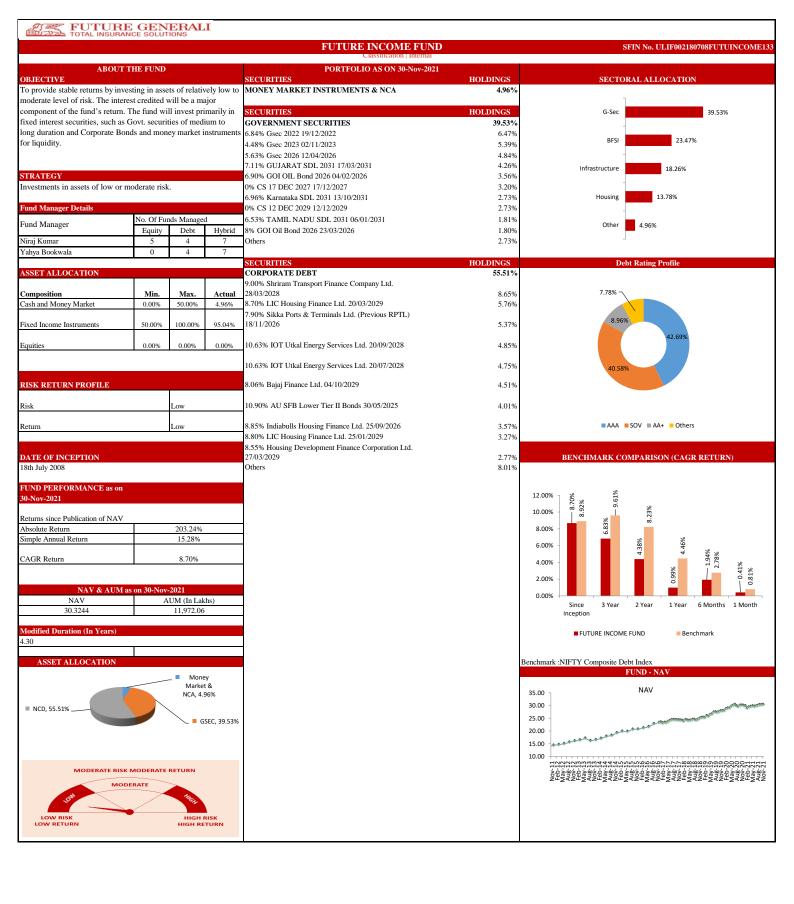

|
|-----------------|----------------------|----------------------------|-------|--------------------|----------------------------|--------|--------------------------|----------------------------|--------|---------------------|----------------------------|------|
|                 | Absolute Return      | Simple<br>Annual<br>Return | CAGR  | Absolute<br>Return | Simple<br>Annual<br>Return | CAGR   | Absolute<br>Return       | Simple<br>Annual<br>Return | CAGR   | Absolute<br>Return  | Simple<br>Annual<br>Return | CAGR |
| Since Inception | 194.70%              | 16.49%                     | 9.58% | 33.60%             | 12.58%                     | 11.45% | 52.28%                   | 17.72%                     | 15.32% | 19.66%              | N.A.                       | N.A. |