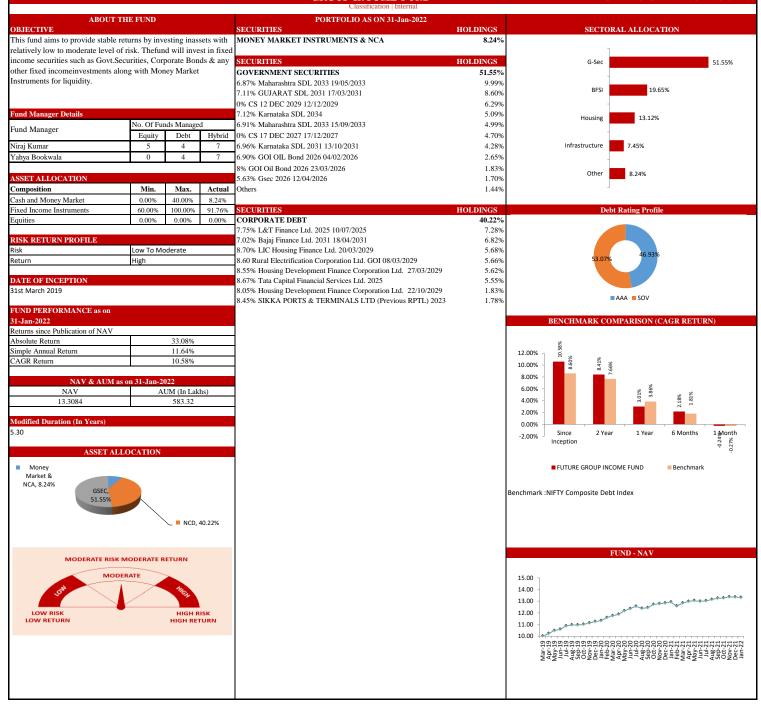

#### FUTURE GROUP BALANCE FUND

SFIN No. ULGF003150210FUTGRBALAN133

|                                                 |                   |                              |           | Classification   Internal                                                                                                                                                                                                                                                     | ,                                                                                      | SFIN NO. ULGF005150210F0 FORDA                                                                                                                                                                                                                                                                                                                                                                                                                                                                                                                                                                                                                                                                                                                                                                                                                                                                                                                                                                                                                                                                                                                                                                                                                                                                                                                                                                                                                                                                                                                                                                                                                                                                                                                                                                                                                                                                                                                                                                                                                                                                                                |  |
|-------------------------------------------------|-------------------|------------------------------|-----------|-------------------------------------------------------------------------------------------------------------------------------------------------------------------------------------------------------------------------------------------------------------------------------|----------------------------------------------------------------------------------------|-------------------------------------------------------------------------------------------------------------------------------------------------------------------------------------------------------------------------------------------------------------------------------------------------------------------------------------------------------------------------------------------------------------------------------------------------------------------------------------------------------------------------------------------------------------------------------------------------------------------------------------------------------------------------------------------------------------------------------------------------------------------------------------------------------------------------------------------------------------------------------------------------------------------------------------------------------------------------------------------------------------------------------------------------------------------------------------------------------------------------------------------------------------------------------------------------------------------------------------------------------------------------------------------------------------------------------------------------------------------------------------------------------------------------------------------------------------------------------------------------------------------------------------------------------------------------------------------------------------------------------------------------------------------------------------------------------------------------------------------------------------------------------------------------------------------------------------------------------------------------------------------------------------------------------------------------------------------------------------------------------------------------------------------------------------------------------------------------------------------------------|--|
| ABOU                                            | Γ THE FUND        |                              |           | PORTFOLIO AS ON 31-Jan-2022                                                                                                                                                                                                                                                   |                                                                                        |                                                                                                                                                                                                                                                                                                                                                                                                                                                                                                                                                                                                                                                                                                                                                                                                                                                                                                                                                                                                                                                                                                                                                                                                                                                                                                                                                                                                                                                                                                                                                                                                                                                                                                                                                                                                                                                                                                                                                                                                                                                                                                                               |  |
| OBJECTIVE                                       |                   |                              |           | SECURITIES HOLDINGS                                                                                                                                                                                                                                                           |                                                                                        | SECTORAL ALLOCATION                                                                                                                                                                                                                                                                                                                                                                                                                                                                                                                                                                                                                                                                                                                                                                                                                                                                                                                                                                                                                                                                                                                                                                                                                                                                                                                                                                                                                                                                                                                                                                                                                                                                                                                                                                                                                                                                                                                                                                                                                                                                                                           |  |
| Provision of high expected retu                 | rns with a mode   | rate proba                   | bility of | MONEY MARKET INSTRUMENTS & NCA                                                                                                                                                                                                                                                | 21.82%                                                                                 |                                                                                                                                                                                                                                                                                                                                                                                                                                                                                                                                                                                                                                                                                                                                                                                                                                                                                                                                                                                                                                                                                                                                                                                                                                                                                                                                                                                                                                                                                                                                                                                                                                                                                                                                                                                                                                                                                                                                                                                                                                                                                                                               |  |
| low return.                                     |                   | F                            |           |                                                                                                                                                                                                                                                                               |                                                                                        |                                                                                                                                                                                                                                                                                                                                                                                                                                                                                                                                                                                                                                                                                                                                                                                                                                                                                                                                                                                                                                                                                                                                                                                                                                                                                                                                                                                                                                                                                                                                                                                                                                                                                                                                                                                                                                                                                                                                                                                                                                                                                                                               |  |
|                                                 |                   |                              |           | SECURITIES                                                                                                                                                                                                                                                                    | HOLDINGS                                                                               | G-Sec 41.80%                                                                                                                                                                                                                                                                                                                                                                                                                                                                                                                                                                                                                                                                                                                                                                                                                                                                                                                                                                                                                                                                                                                                                                                                                                                                                                                                                                                                                                                                                                                                                                                                                                                                                                                                                                                                                                                                                                                                                                                                                                                                                                                  |  |
| STRATEGY                                        |                   |                              |           | GOVERNMENT SECURITIES                                                                                                                                                                                                                                                         | 41.80%                                                                                 | BFSI 13.75%                                                                                                                                                                                                                                                                                                                                                                                                                                                                                                                                                                                                                                                                                                                                                                                                                                                                                                                                                                                                                                                                                                                                                                                                                                                                                                                                                                                                                                                                                                                                                                                                                                                                                                                                                                                                                                                                                                                                                                                                                                                                                                                   |  |
| Balances high return and high risk              |                   |                              |           | 7.72% Central Government 25/05/2025                                                                                                                                                                                                                                           | 41.80%                                                                                 | Computer Programming 6.55%                                                                                                                                                                                                                                                                                                                                                                                                                                                                                                                                                                                                                                                                                                                                                                                                                                                                                                                                                                                                                                                                                                                                                                                                                                                                                                                                                                                                                                                                                                                                                                                                                                                                                                                                                                                                                                                                                                                                                                                                                                                                                                    |  |
| from equity investments by the                  |                   |                              |           |                                                                                                                                                                                                                                                                               |                                                                                        | Basic Metals 4.48%                                                                                                                                                                                                                                                                                                                                                                                                                                                                                                                                                                                                                                                                                                                                                                                                                                                                                                                                                                                                                                                                                                                                                                                                                                                                                                                                                                                                                                                                                                                                                                                                                                                                                                                                                                                                                                                                                                                                                                                                                                                                                                            |  |
| provided by fixed interest instruments.         |                   |                              |           |                                                                                                                                                                                                                                                                               |                                                                                        | Infrastructure 1.67%                                                                                                                                                                                                                                                                                                                                                                                                                                                                                                                                                                                                                                                                                                                                                                                                                                                                                                                                                                                                                                                                                                                                                                                                                                                                                                                                                                                                                                                                                                                                                                                                                                                                                                                                                                                                                                                                                                                                                                                                                                                                                                          |  |
|                                                 |                   |                              |           |                                                                                                                                                                                                                                                                               |                                                                                        | -                                                                                                                                                                                                                                                                                                                                                                                                                                                                                                                                                                                                                                                                                                                                                                                                                                                                                                                                                                                                                                                                                                                                                                                                                                                                                                                                                                                                                                                                                                                                                                                                                                                                                                                                                                                                                                                                                                                                                                                                                                                                                                                             |  |
| Fund Manager Details                            |                   |                              |           |                                                                                                                                                                                                                                                                               |                                                                                        | Chemical Products 1.36%                                                                                                                                                                                                                                                                                                                                                                                                                                                                                                                                                                                                                                                                                                                                                                                                                                                                                                                                                                                                                                                                                                                                                                                                                                                                                                                                                                                                                                                                                                                                                                                                                                                                                                                                                                                                                                                                                                                                                                                                                                                                                                       |  |
| E 114                                           | No. Of Fur        | nds Manage                   | ed        |                                                                                                                                                                                                                                                                               |                                                                                        | Civil Engineering 📕 1.12%                                                                                                                                                                                                                                                                                                                                                                                                                                                                                                                                                                                                                                                                                                                                                                                                                                                                                                                                                                                                                                                                                                                                                                                                                                                                                                                                                                                                                                                                                                                                                                                                                                                                                                                                                                                                                                                                                                                                                                                                                                                                                                     |  |
| Fund Manager                                    | Equity            | Debt                         | Hybrid    | 1                                                                                                                                                                                                                                                                             |                                                                                        | Mfg of machinery and 1.07%                                                                                                                                                                                                                                                                                                                                                                                                                                                                                                                                                                                                                                                                                                                                                                                                                                                                                                                                                                                                                                                                                                                                                                                                                                                                                                                                                                                                                                                                                                                                                                                                                                                                                                                                                                                                                                                                                                                                                                                                                                                                                                    |  |
| Niraj Kumar                                     | 5                 | 4                            | 7         | 1                                                                                                                                                                                                                                                                             |                                                                                        | Motor Vehicles 0.92%                                                                                                                                                                                                                                                                                                                                                                                                                                                                                                                                                                                                                                                                                                                                                                                                                                                                                                                                                                                                                                                                                                                                                                                                                                                                                                                                                                                                                                                                                                                                                                                                                                                                                                                                                                                                                                                                                                                                                                                                                                                                                                          |  |
| Srijan Sinha                                    | 5                 | 0                            | 7         | 1                                                                                                                                                                                                                                                                             |                                                                                        | Mining of Metal Ores 0.80%                                                                                                                                                                                                                                                                                                                                                                                                                                                                                                                                                                                                                                                                                                                                                                                                                                                                                                                                                                                                                                                                                                                                                                                                                                                                                                                                                                                                                                                                                                                                                                                                                                                                                                                                                                                                                                                                                                                                                                                                                                                                                                    |  |
| Yahya Bookwala                                  | 0                 | 4                            | 7         | 1                                                                                                                                                                                                                                                                             |                                                                                        |                                                                                                                                                                                                                                                                                                                                                                                                                                                                                                                                                                                                                                                                                                                                                                                                                                                                                                                                                                                                                                                                                                                                                                                                                                                                                                                                                                                                                                                                                                                                                                                                                                                                                                                                                                                                                                                                                                                                                                                                                                                                                                                               |  |
|                                                 |                   |                              |           | 1                                                                                                                                                                                                                                                                             |                                                                                        | Other 26.49%                                                                                                                                                                                                                                                                                                                                                                                                                                                                                                                                                                                                                                                                                                                                                                                                                                                                                                                                                                                                                                                                                                                                                                                                                                                                                                                                                                                                                                                                                                                                                                                                                                                                                                                                                                                                                                                                                                                                                                                                                                                                                                                  |  |
| ASSET ALLOCATION                                |                   |                              |           |                                                                                                                                                                                                                                                                               |                                                                                        |                                                                                                                                                                                                                                                                                                                                                                                                                                                                                                                                                                                                                                                                                                                                                                                                                                                                                                                                                                                                                                                                                                                                                                                                                                                                                                                                                                                                                                                                                                                                                                                                                                                                                                                                                                                                                                                                                                                                                                                                                                                                                                                               |  |
| Composition                                     | Min.              | Max.                         | Actual    |                                                                                                                                                                                                                                                                               |                                                                                        | Debt Rating Profile                                                                                                                                                                                                                                                                                                                                                                                                                                                                                                                                                                                                                                                                                                                                                                                                                                                                                                                                                                                                                                                                                                                                                                                                                                                                                                                                                                                                                                                                                                                                                                                                                                                                                                                                                                                                                                                                                                                                                                                                                                                                                                           |  |
| Cash and Money Market                           | 0.00%             | 40.00%                       | 21.82%    |                                                                                                                                                                                                                                                                               |                                                                                        |                                                                                                                                                                                                                                                                                                                                                                                                                                                                                                                                                                                                                                                                                                                                                                                                                                                                                                                                                                                                                                                                                                                                                                                                                                                                                                                                                                                                                                                                                                                                                                                                                                                                                                                                                                                                                                                                                                                                                                                                                                                                                                                               |  |
| Fixed Income Instruments                        | 40.00%            | 90.00%                       | 41.80%    | ]                                                                                                                                                                                                                                                                             |                                                                                        |                                                                                                                                                                                                                                                                                                                                                                                                                                                                                                                                                                                                                                                                                                                                                                                                                                                                                                                                                                                                                                                                                                                                                                                                                                                                                                                                                                                                                                                                                                                                                                                                                                                                                                                                                                                                                                                                                                                                                                                                                                                                                                                               |  |
| Equities                                        | 10.00%            | 40.00%                       | 36.39%    | ]                                                                                                                                                                                                                                                                             |                                                                                        | 26.04%                                                                                                                                                                                                                                                                                                                                                                                                                                                                                                                                                                                                                                                                                                                                                                                                                                                                                                                                                                                                                                                                                                                                                                                                                                                                                                                                                                                                                                                                                                                                                                                                                                                                                                                                                                                                                                                                                                                                                                                                                                                                                                                        |  |
|                                                 |                   |                              |           |                                                                                                                                                                                                                                                                               |                                                                                        | 20.0478                                                                                                                                                                                                                                                                                                                                                                                                                                                                                                                                                                                                                                                                                                                                                                                                                                                                                                                                                                                                                                                                                                                                                                                                                                                                                                                                                                                                                                                                                                                                                                                                                                                                                                                                                                                                                                                                                                                                                                                                                                                                                                                       |  |
| RISK RETURN PROFILE                             |                   |                              |           |                                                                                                                                                                                                                                                                               |                                                                                        |                                                                                                                                                                                                                                                                                                                                                                                                                                                                                                                                                                                                                                                                                                                                                                                                                                                                                                                                                                                                                                                                                                                                                                                                                                                                                                                                                                                                                                                                                                                                                                                                                                                                                                                                                                                                                                                                                                                                                                                                                                                                                                                               |  |
| Risk                                            | Moderate          |                              |           |                                                                                                                                                                                                                                                                               |                                                                                        | 73 96%                                                                                                                                                                                                                                                                                                                                                                                                                                                                                                                                                                                                                                                                                                                                                                                                                                                                                                                                                                                                                                                                                                                                                                                                                                                                                                                                                                                                                                                                                                                                                                                                                                                                                                                                                                                                                                                                                                                                                                                                                                                                                                                        |  |
| Return                                          | High              |                              |           |                                                                                                                                                                                                                                                                               |                                                                                        |                                                                                                                                                                                                                                                                                                                                                                                                                                                                                                                                                                                                                                                                                                                                                                                                                                                                                                                                                                                                                                                                                                                                                                                                                                                                                                                                                                                                                                                                                                                                                                                                                                                                                                                                                                                                                                                                                                                                                                                                                                                                                                                               |  |
|                                                 |                   |                              |           |                                                                                                                                                                                                                                                                               |                                                                                        |                                                                                                                                                                                                                                                                                                                                                                                                                                                                                                                                                                                                                                                                                                                                                                                                                                                                                                                                                                                                                                                                                                                                                                                                                                                                                                                                                                                                                                                                                                                                                                                                                                                                                                                                                                                                                                                                                                                                                                                                                                                                                                                               |  |
| DATE OF INCEPTION                               |                   |                              |           | 4                                                                                                                                                                                                                                                                             |                                                                                        | AAA SOV                                                                                                                                                                                                                                                                                                                                                                                                                                                                                                                                                                                                                                                                                                                                                                                                                                                                                                                                                                                                                                                                                                                                                                                                                                                                                                                                                                                                                                                                                                                                                                                                                                                                                                                                                                                                                                                                                                                                                                                                                                                                                                                       |  |
| 15th February 2010                              |                   |                              |           |                                                                                                                                                                                                                                                                               |                                                                                        |                                                                                                                                                                                                                                                                                                                                                                                                                                                                                                                                                                                                                                                                                                                                                                                                                                                                                                                                                                                                                                                                                                                                                                                                                                                                                                                                                                                                                                                                                                                                                                                                                                                                                                                                                                                                                                                                                                                                                                                                                                                                                                                               |  |
|                                                 |                   |                              |           |                                                                                                                                                                                                                                                                               |                                                                                        | BENCHMARK COMPARISON (CAGR RETURN)                                                                                                                                                                                                                                                                                                                                                                                                                                                                                                                                                                                                                                                                                                                                                                                                                                                                                                                                                                                                                                                                                                                                                                                                                                                                                                                                                                                                                                                                                                                                                                                                                                                                                                                                                                                                                                                                                                                                                                                                                                                                                            |  |
| FUND PERFORMANCE as on 31-Jan-2022              |                   |                              |           |                                                                                                                                                                                                                                                                               |                                                                                        | . *                                                                                                                                                                                                                                                                                                                                                                                                                                                                                                                                                                                                                                                                                                                                                                                                                                                                                                                                                                                                                                                                                                                                                                                                                                                                                                                                                                                                                                                                                                                                                                                                                                                                                                                                                                                                                                                                                                                                                                                                                                                                                                                           |  |
| SI-Jan-2022<br>Returns since Publication of NAV |                   |                              |           | SECURITIES                                                                                                                                                                                                                                                                    | HOLDINGS                                                                               | 18.00% T 23 23 14 13 23 14 13 23 14 13 23 14 13 25 14 25 14 25 14 25 14 25 14 25 14 25 14 25 14 25 14 25 14 25 14 25 14 25 14 25 14 25 14 25 14 25 14 25 14 25 14 25 14 25 14 25 14 25 14 25 14 25 14 25 14 25 14 25 14 25 14 25 14 25 14 25 14 25 14 25 14 25 14 25 14 25 14 25 14 25 14 25 14 25 14 25 14 25 14 25 14 25 14 25 14 25 14 25 14 25 14 25 14 25 14 25 14 25 14 25 14 25 14 25 14 25 14 25 14 25 14 25 14 25 14 25 14 25 14 25 14 25 14 25 14 25 14 25 14 25 14 25 14 25 14 25 14 25 14 25 14 25 14 25 14 25 14 25 14 25 14 25 14 25 14 25 14 25 14 25 14 25 14 25 14 25 14 25 14 25 14 25 14 25 14 25 14 25 14 25 14 25 14 25 14 25 14 25 14 25 14 25 14 25 14 25 14 25 14 25 14 25 14 25 14 25 14 25 14 25 14 25 14 25 14 25 14 25 14 25 14 25 14 25 14 25 14 25 14 25 14 25 14 25 14 25 14 25 14 25 14 25 14 25 14 25 14 25 14 25 14 25 14 25 14 25 14 25 14 25 14 25 14 25 14 25 14 25 14 25 14 25 14 25 14 25 14 25 14 25 14 25 14 25 14 25 14 25 14 25 14 25 14 25 14 25 14 25 14 25 14 25 14 25 14 25 14 25 14 25 14 25 14 25 14 25 14 25 14 25 14 25 14 25 14 25 14 25 14 25 14 25 14 25 14 25 14 25 14 25 14 25 14 25 14 25 14 25 14 25 14 25 14 25 14 25 14 25 14 25 14 25 14 25 14 25 14 25 14 25 14 25 14 25 14 25 14 25 14 25 14 25 14 25 14 25 14 25 14 25 14 25 14 25 14 25 14 25 14 25 14 25 14 25 14 25 14 25 14 25 14 25 14 25 14 25 14 25 14 25 14 25 14 25 14 25 14 25 14 25 14 25 14 25 14 25 14 25 14 25 14 25 14 25 14 25 14 25 14 25 14 25 14 25 14 25 14 25 14 25 14 25 14 25 14 25 14 25 14 25 14 25 14 25 14 25 14 25 14 25 14 25 14 25 14 25 14 25 14 25 14 25 14 25 14 25 14 25 14 25 14 25 14 25 14 25 14 25 14 25 14 25 14 25 14 25 14 25 14 25 14 25 14 25 14 25 14 25 14 25 14 25 14 25 14 25 14 25 14 25 14 25 14 25 14 25 14 25 14 25 14 25 14 25 14 25 14 25 14 25 14 25 14 25 14 25 14 25 14 25 14 25 14 25 14 25 14 25 14 25 14 25 14 25 14 25 14 25 14 25 14 25 14 25 14 25 14 25 14 25 14 25 14 25 14 25 14 25 14 25 14 25 14 25 14 25 14 25 14 25 14 25 14 25 14 25 14 25 14 25 14 25 14 25 14 25 14 25 14 25 14 25 14 25 14 25 14 25 14 25 14 25 14 25 14 25 14 25 14 |  |
| Absolute Return                                 |                   | 200.71%                      |           | EQUITY                                                                                                                                                                                                                                                                        | 36.39%                                                                                 |                                                                                                                                                                                                                                                                                                                                                                                                                                                                                                                                                                                                                                                                                                                                                                                                                                                                                                                                                                                                                                                                                                                                                                                                                                                                                                                                                                                                                                                                                                                                                                                                                                                                                                                                                                                                                                                                                                                                                                                                                                                                                                                               |  |
| Simple Annual Return                            |                   | 16.76%                       |           | ICICI Bank Ltd.                                                                                                                                                                                                                                                               | 2.79%                                                                                  | 19.00% - 113.20<br>11.71% - 12.86%                                                                                                                                                                                                                                                                                                                                                                                                                                                                                                                                                                                                                                                                                                                                                                                                                                                                                                                                                                                                                                                                                                                                                                                                                                                                                                                                                                                                                                                                                                                                                                                                                                                                                                                                                                                                                                                                                                                                                                                                                                                                                            |  |
| CAGR Return                                     |                   | 9.63%                        |           | Tata Steel Ltd.                                                                                                                                                                                                                                                               | 2.56%                                                                                  | 12.00% - 9                                                                                                                                                                                                                                                                                                                                                                                                                                                                                                                                                                                                                                                                                                                                                                                                                                                                                                                                                                                                                                                                                                                                                                                                                                                                                                                                                                                                                                                                                                                                                                                                                                                                                                                                                                                                                                                                                                                                                                                                                                                                                                                    |  |
| Chorthean                                       |                   | 7.0570                       |           | TATA Consultancy Services Ltd.                                                                                                                                                                                                                                                | 2.20%                                                                                  | 10.00%                                                                                                                                                                                                                                                                                                                                                                                                                                                                                                                                                                                                                                                                                                                                                                                                                                                                                                                                                                                                                                                                                                                                                                                                                                                                                                                                                                                                                                                                                                                                                                                                                                                                                                                                                                                                                                                                                                                                                                                                                                                                                                                        |  |
| NAV & AUM                                       | I as on 31-Jan-20 | 22                           |           | Axis Bank Ltd.                                                                                                                                                                                                                                                                | 1.82%                                                                                  |                                                                                                                                                                                                                                                                                                                                                                                                                                                                                                                                                                                                                                                                                                                                                                                                                                                                                                                                                                                                                                                                                                                                                                                                                                                                                                                                                                                                                                                                                                                                                                                                                                                                                                                                                                                                                                                                                                                                                                                                                                                                                                                               |  |
| NAV                                             |                   | UM (In Lak                   | (hs)      | HDFC Bank Ltd.                                                                                                                                                                                                                                                                | 1.75%                                                                                  | 4.00% -                                                                                                                                                                                                                                                                                                                                                                                                                                                                                                                                                                                                                                                                                                                                                                                                                                                                                                                                                                                                                                                                                                                                                                                                                                                                                                                                                                                                                                                                                                                                                                                                                                                                                                                                                                                                                                                                                                                                                                                                                                                                                                                       |  |
| 30.0713                                         |                   | 1.70                         |           | State Bank of India                                                                                                                                                                                                                                                           | 1.58%                                                                                  | 2.00% -                                                                                                                                                                                                                                                                                                                                                                                                                                                                                                                                                                                                                                                                                                                                                                                                                                                                                                                                                                                                                                                                                                                                                                                                                                                                                                                                                                                                                                                                                                                                                                                                                                                                                                                                                                                                                                                                                                                                                                                                                                                                                                                       |  |
|                                                 | •                 |                              |           | IndusInd Bank Ltd.                                                                                                                                                                                                                                                            | 1.54%                                                                                  | 0.00%                                                                                                                                                                                                                                                                                                                                                                                                                                                                                                                                                                                                                                                                                                                                                                                                                                                                                                                                                                                                                                                                                                                                                                                                                                                                                                                                                                                                                                                                                                                                                                                                                                                                                                                                                                                                                                                                                                                                                                                                                                                                                                                         |  |
| Modified Duration (In Years)                    |                   |                              |           | HDFC Ltd.                                                                                                                                                                                                                                                                     | 1.48%                                                                                  | -2.00% <sup>⊥</sup> Since 3 Year 2 Year 1 Year 6 Months 1 Me<br>Inception                                                                                                                                                                                                                                                                                                                                                                                                                                                                                                                                                                                                                                                                                                                                                                                                                                                                                                                                                                                                                                                                                                                                                                                                                                                                                                                                                                                                                                                                                                                                                                                                                                                                                                                                                                                                                                                                                                                                                                                                                                                     |  |
| 2.13                                            |                   |                              |           | Bharti Airtel Ltd. (Partly Paid)                                                                                                                                                                                                                                              | 1.35%                                                                                  |                                                                                                                                                                                                                                                                                                                                                                                                                                                                                                                                                                                                                                                                                                                                                                                                                                                                                                                                                                                                                                                                                                                                                                                                                                                                                                                                                                                                                                                                                                                                                                                                                                                                                                                                                                                                                                                                                                                                                                                                                                                                                                                               |  |
|                                                 |                   |                              |           | Larsen & Toubro Ltd.                                                                                                                                                                                                                                                          | 1.12%                                                                                  | FUTURE GROUP BALANCE FUND Benchmark                                                                                                                                                                                                                                                                                                                                                                                                                                                                                                                                                                                                                                                                                                                                                                                                                                                                                                                                                                                                                                                                                                                                                                                                                                                                                                                                                                                                                                                                                                                                                                                                                                                                                                                                                                                                                                                                                                                                                                                                                                                                                           |  |
| ASSET A                                         | ALLOCATION        |                              |           | Kotak Mahindra Bank Ltd.                                                                                                                                                                                                                                                      | 1.09%                                                                                  |                                                                                                                                                                                                                                                                                                                                                                                                                                                                                                                                                                                                                                                                                                                                                                                                                                                                                                                                                                                                                                                                                                                                                                                                                                                                                                                                                                                                                                                                                                                                                                                                                                                                                                                                                                                                                                                                                                                                                                                                                                                                                                                               |  |
|                                                 |                   | _                            | Money     | BEML Ltd.                                                                                                                                                                                                                                                                     | 1.07%                                                                                  |                                                                                                                                                                                                                                                                                                                                                                                                                                                                                                                                                                                                                                                                                                                                                                                                                                                                                                                                                                                                                                                                                                                                                                                                                                                                                                                                                                                                                                                                                                                                                                                                                                                                                                                                                                                                                                                                                                                                                                                                                                                                                                                               |  |
|                                                 |                   |                              | 1arket &  |                                                                                                                                                                                                                                                                               |                                                                                        | Benchmark :NIFTY Liquid Fund Index +NIFTY Composite Debt Index                                                                                                                                                                                                                                                                                                                                                                                                                                                                                                                                                                                                                                                                                                                                                                                                                                                                                                                                                                                                                                                                                                                                                                                                                                                                                                                                                                                                                                                                                                                                                                                                                                                                                                                                                                                                                                                                                                                                                                                                                                                                |  |
|                                                 |                   |                              |           | SBI Cards & Payment Services Ltd.                                                                                                                                                                                                                                             |                                                                                        | + Nifty 50                                                                                                                                                                                                                                                                                                                                                                                                                                                                                                                                                                                                                                                                                                                                                                                                                                                                                                                                                                                                                                                                                                                                                                                                                                                                                                                                                                                                                                                                                                                                                                                                                                                                                                                                                                                                                                                                                                                                                                                                                                                                                                                    |  |
| EQU, 36.39%                                     |                   |                              | A, 21.82% |                                                                                                                                                                                                                                                                               | 1.04%                                                                                  | 11111950                                                                                                                                                                                                                                                                                                                                                                                                                                                                                                                                                                                                                                                                                                                                                                                                                                                                                                                                                                                                                                                                                                                                                                                                                                                                                                                                                                                                                                                                                                                                                                                                                                                                                                                                                                                                                                                                                                                                                                                                                                                                                                                      |  |
| EQU, 36.39%                                     |                   |                              | A, 21.82% | Infosys Technologies Ltd.                                                                                                                                                                                                                                                     | 1.04%<br>1.02%                                                                         |                                                                                                                                                                                                                                                                                                                                                                                                                                                                                                                                                                                                                                                                                                                                                                                                                                                                                                                                                                                                                                                                                                                                                                                                                                                                                                                                                                                                                                                                                                                                                                                                                                                                                                                                                                                                                                                                                                                                                                                                                                                                                                                               |  |
| EQU, 36.39%                                     | 5                 |                              | A, 21.82% |                                                                                                                                                                                                                                                                               | 1.02%                                                                                  |                                                                                                                                                                                                                                                                                                                                                                                                                                                                                                                                                                                                                                                                                                                                                                                                                                                                                                                                                                                                                                                                                                                                                                                                                                                                                                                                                                                                                                                                                                                                                                                                                                                                                                                                                                                                                                                                                                                                                                                                                                                                                                                               |  |
| ■ EQU, 36.39%                                   | 5                 |                              | A, 21.82% | Wipro Ltd.                                                                                                                                                                                                                                                                    | 1.02%<br>1.01%                                                                         | FUND - NAV                                                                                                                                                                                                                                                                                                                                                                                                                                                                                                                                                                                                                                                                                                                                                                                                                                                                                                                                                                                                                                                                                                                                                                                                                                                                                                                                                                                                                                                                                                                                                                                                                                                                                                                                                                                                                                                                                                                                                                                                                                                                                                                    |  |
| EQU, 36.39%                                     |                   | NC.                          |           | Wipro Ltd.<br>Tech Mahindra Ltd.                                                                                                                                                                                                                                              | 1.02%<br>1.01%<br>0.87%                                                                | FUND - NAV                                                                                                                                                                                                                                                                                                                                                                                                                                                                                                                                                                                                                                                                                                                                                                                                                                                                                                                                                                                                                                                                                                                                                                                                                                                                                                                                                                                                                                                                                                                                                                                                                                                                                                                                                                                                                                                                                                                                                                                                                                                                                                                    |  |
| EQU, 36.39%                                     |                   |                              |           | Wipro Ltd.<br>Tech Mahindra Ltd.<br>Hindalco Industries Ltd.                                                                                                                                                                                                                  | 1.02%<br>1.01%<br>0.87%<br>0.86%                                                       |                                                                                                                                                                                                                                                                                                                                                                                                                                                                                                                                                                                                                                                                                                                                                                                                                                                                                                                                                                                                                                                                                                                                                                                                                                                                                                                                                                                                                                                                                                                                                                                                                                                                                                                                                                                                                                                                                                                                                                                                                                                                                                                               |  |
| EQU, 36.39%                                     |                   | NC.                          |           | Wipro Ltd.<br>Tech Mahindra Ltd.<br>Hindalco Industries Ltd.<br>Kotak PSU Bank ETF                                                                                                                                                                                            | 1.02%<br>1.01%<br>0.87%<br>0.86%<br>0.86%                                              | FUND - NAV                                                                                                                                                                                                                                                                                                                                                                                                                                                                                                                                                                                                                                                                                                                                                                                                                                                                                                                                                                                                                                                                                                                                                                                                                                                                                                                                                                                                                                                                                                                                                                                                                                                                                                                                                                                                                                                                                                                                                                                                                                                                                                                    |  |
| ■ EQU, 36.39%                                   |                   | NC.                          |           | Wipro Ltd.<br>Tech Mahindra Ltd.<br>Hindalco Industries Ltd.<br>Kotak PSU Bank ETF<br>ICICI PRUDENTIAL MUTUAL FUND - ICICI PRUDENTIAL IT ETF                                                                                                                                  | 1.02%<br>1.01%<br>0.87%<br>0.86%<br>0.86%<br>F 0.84%                                   | FUND - NAV                                                                                                                                                                                                                                                                                                                                                                                                                                                                                                                                                                                                                                                                                                                                                                                                                                                                                                                                                                                                                                                                                                                                                                                                                                                                                                                                                                                                                                                                                                                                                                                                                                                                                                                                                                                                                                                                                                                                                                                                                                                                                                                    |  |
|                                                 |                   | NC.                          |           | Wipro Ltd.<br>Tech Mahindra Ltd.<br>Hindalco Industries Ltd.<br>Kotak PSU Bank ETF<br>ICICI PRUDENTIAL MUTUAL FUND - ICICI PRUDENTIAL IT ETF<br>C.E. Info Systems Ltd.                                                                                                        | 1.02%<br>1.01%<br>0.87%<br>0.86%<br>0.86%<br>F 0.84%<br>0.80%                          | FUND - NAV                                                                                                                                                                                                                                                                                                                                                                                                                                                                                                                                                                                                                                                                                                                                                                                                                                                                                                                                                                                                                                                                                                                                                                                                                                                                                                                                                                                                                                                                                                                                                                                                                                                                                                                                                                                                                                                                                                                                                                                                                                                                                                                    |  |
| MODERATE RIS                                    |                   | NC.                          |           | Wipro Ltd.<br>Tech Mahindra Ltd.<br>Hindalco Industries Ltd.<br>Kotak PSU Bank ETF<br>ICICI PRUDENTIAL MUTUAL FUND - ICICI PRUDENTIAL IT ETF<br>C.E. Info Systems Ltd.<br>NOCIL Ltd.                                                                                          | 1.02%<br>1.01%<br>0.87%<br>0.86%<br>F 0.84%<br>0.80%<br>0.69%                          | FUND - NAV                                                                                                                                                                                                                                                                                                                                                                                                                                                                                                                                                                                                                                                                                                                                                                                                                                                                                                                                                                                                                                                                                                                                                                                                                                                                                                                                                                                                                                                                                                                                                                                                                                                                                                                                                                                                                                                                                                                                                                                                                                                                                                                    |  |
| MODERATE RIS                                    | SK MODERATE R     | NC.                          |           | Wipro Ltd.<br>Tech Mahindra Ltd.<br>Hindalco Industries Ltd.<br>Kotak PSU Bank ETF<br>ICICI PRUDENTIAL MUTUAL FUND - ICICI PRUDENTIAL IT ETF<br>C.E. Info Systems Ltd.<br>NOCIL Ltd.<br>Sudarshan Chemical Industries Ltd.                                                    | 1.02%<br>1.01%<br>0.87%<br>0.86%<br>0.86%<br>0.86%<br>0.84%<br>0.80%<br>0.69%<br>0.68% | FUND - NAV                                                                                                                                                                                                                                                                                                                                                                                                                                                                                                                                                                                                                                                                                                                                                                                                                                                                                                                                                                                                                                                                                                                                                                                                                                                                                                                                                                                                                                                                                                                                                                                                                                                                                                                                                                                                                                                                                                                                                                                                                                                                                                                    |  |
| MODERATE RIS                                    |                   | NC.                          |           | Wipro Ltd.<br>Tech Mahindra Ltd.<br>Hindalco Industries Ltd.<br>Kotak PSU Bank ETF<br>ICICI PRUDENTIAL MUTUAL FUND - ICICI PRUDENTIAL IT ETF<br>C.E. Info Systems Ltd.<br>NOCIL Ltd.<br>Sudarshan Chemical Industries Ltd.<br>HCL Technologies Ltd.                           | 1.02%<br>1.01%<br>0.87%<br>0.86%<br>0.86%<br>0.86%<br>0.80%<br>0.69%<br>0.68%<br>0.65% | FUND - NAV                                                                                                                                                                                                                                                                                                                                                                                                                                                                                                                                                                                                                                                                                                                                                                                                                                                                                                                                                                                                                                                                                                                                                                                                                                                                                                                                                                                                                                                                                                                                                                                                                                                                                                                                                                                                                                                                                                                                                                                                                                                                                                                    |  |
| MODERATE RIS                                    |                   | NC<br>GSEC,<br>ETURN<br>Fig. | 41.80%    | Wipro Ltd.<br>Tech Mahindra Ltd.<br>Hindalco Industries Ltd.<br>Kotak PSU Bank ETF<br>ICICI PRUDENTIAL MUTUAL FUND - ICICI PRUDENTIAL IT ETF<br>C.E. Info Systems Ltd.<br>NOCIL Ltd.<br>Sudarshan Chemical Industries Ltd.<br>HCL Technologies Ltd.<br>TATA Motors Ltd. (DVR) | 1.02%<br>1.01%<br>0.87%<br>0.86%<br>0.86%<br>0.86%<br>0.68%<br>0.69%<br>0.65%<br>0.65% | FUND - NAV                                                                                                                                                                                                                                                                                                                                                                                                                                                                                                                                                                                                                                                                                                                                                                                                                                                                                                                                                                                                                                                                                                                                                                                                                                                                                                                                                                                                                                                                                                                                                                                                                                                                                                                                                                                                                                                                                                                                                                                                                                                                                                                    |  |
| MODERATE RIS                                    |                   | NC.                          | 41.80%    | Wipro Ltd.<br>Tech Mahindra Ltd.<br>Hindalco Industries Ltd.<br>Kotak PSU Bank ETF<br>ICICI PRUDENTIAL MUTUAL FUND - ICICI PRUDENTIAL IT ETF<br>C.E. Info Systems Ltd.<br>NOCIL Ltd.<br>Sudarshan Chemical Industries Ltd.<br>HCL Technologies Ltd.                           | 1.02%<br>1.01%<br>0.87%<br>0.86%<br>0.86%<br>0.86%<br>0.80%<br>0.69%<br>0.68%<br>0.65% | FUND - NAV                                                                                                                                                                                                                                                                                                                                                                                                                                                                                                                                                                                                                                                                                                                                                                                                                                                                                                                                                                                                                                                                                                                                                                                                                                                                                                                                                                                                                                                                                                                                                                                                                                                                                                                                                                                                                                                                                                                                                                                                                                                                                                                    |  |