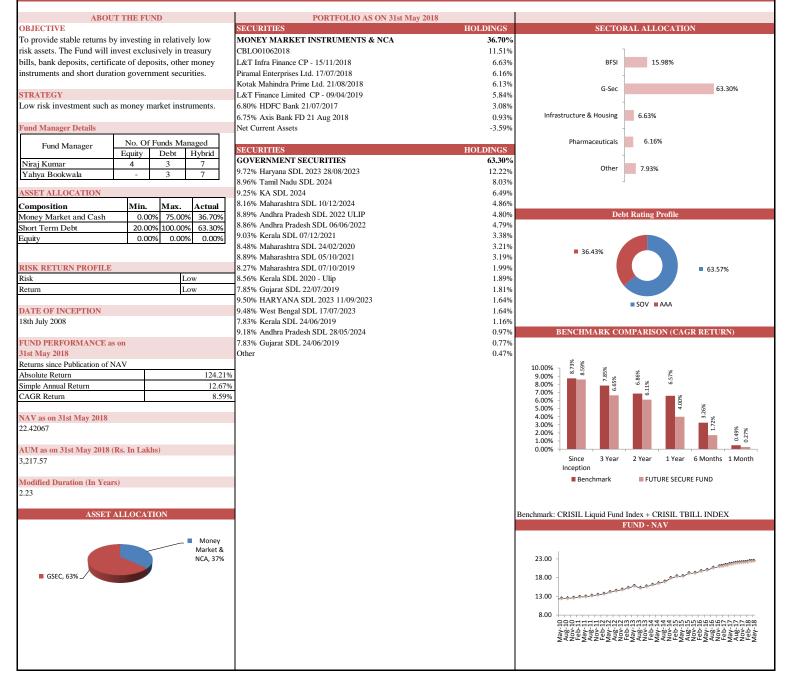

# PERFORMANCE AT A GLANCE

|                               |                    | Future Secure                             |                                 |                      | Future Income                          |                                                                                         |                                                              | Future Balance                                                         |                       | Fu                 | ture Maximis               | e    |
|-------------------------------|--------------------|-------------------------------------------|---------------------------------|----------------------|----------------------------------------|-----------------------------------------------------------------------------------------|--------------------------------------------------------------|------------------------------------------------------------------------|-----------------------|--------------------|----------------------------|------|
| INDIVIDUAL                    | Absolute<br>Return | Simple<br>Annual<br>Return                | CAGR                            | Absolute<br>Return   | Simple<br>Annual<br>Return             | CAGR                                                                                    | Absolute<br>Return                                           | Simple<br>Annual<br>Return                                             | CAGR                  | Absolute<br>Return | Simple<br>Annual<br>Return | CAG  |
| Since Inception               | 124.21%            | 12.67%                                    | 8.59%                           | 140.60%              | 14.35%                                 | 9.37%                                                                                   | 106.96%                                                      | 10.91%                                                                 | 7.70%                 | 134.22%            | 13.70%                     | 9.07 |
|                               |                    |                                           |                                 |                      |                                        |                                                                                         |                                                              |                                                                        |                       |                    |                            |      |
|                               | Futu               | re Pension Sec                            | ure                             | F                    | Future Pension                         | Balance                                                                                 | Futu                                                         | re Pension Gro                                                         | wth                   | Futur              | e Pension Ac               | tive |
| INDIVIDUAL                    | Absolute<br>Return | Simple<br>Annual<br>Return                | CAGR                            | Absolute<br>Return   | Simple<br>Annual<br>Return             | CAGR                                                                                    | Absolute<br>Return                                           | Simple<br>Annual<br>Return                                             | CAGR                  | Absolute<br>Return | Simple<br>Annual<br>Return | CAC  |
| Since Inception               | 142.27%            | 14.87%                                    | 9.69%                           | 148.48%              | 15.52%                                 | 9.98%                                                                                   | 190.84%                                                      | 19.95%                                                                 | 11.81%                | 234.34%            | 24.49%                     | 13.4 |
|                               |                    |                                           |                                 |                      | Fut                                    | ure Dynamic Growt                                                                       | h                                                            |                                                                        |                       |                    |                            |      |
|                               |                    |                                           | INDI                            | VIDUAL               | Absolute<br>Return                     | Simple Annual<br>Return                                                                 | CAGR                                                         |                                                                        |                       |                    |                            |      |
|                               |                    |                                           | Since                           | Inception            | 93.30%                                 | 10.89%                                                                                  | 7.99%                                                        |                                                                        |                       |                    |                            |      |
|                               |                    |                                           |                                 |                      |                                        |                                                                                         |                                                              |                                                                        |                       |                    |                            |      |
|                               |                    |                                           |                                 |                      |                                        | e NAV Guarantee Fu                                                                      |                                                              |                                                                        |                       |                    |                            |      |
|                               |                    |                                           |                                 | VIDUAL               |                                        | <u> </u>                                                                                |                                                              |                                                                        | HighestNA             | /Guaranteed        | 1 15.6875                  |      |
|                               |                    |                                           | INDI                            |                      | Future<br>Absolute                     | e NAV Guarantee Fu<br>Simple Annual                                                     | Ind                                                          |                                                                        | HighestNA             | VGuaranteed        | 15.6875                    |      |
|                               |                    | Euturo Apox                               | INDI                            | VIDUAL               | Future<br>Absolute<br>Return           | e NAV Guarantee Fu<br>Simple Annual<br>Return                                           | CAGR<br>5.36%                                                |                                                                        |                       | /Guaranteed        | 1 15.6875                  |      |
|                               |                    | Future Apex<br>Simple                     | INDI                            | VIDUAL               | Future<br>Absolute<br>Return           | e NAV Guarantee Fu<br>Simple Annual<br>Return<br>6.49%                                  | nd<br>CAGR<br>5.36%<br>Futur                                 | e Opportunity                                                          |                       | /Guaranteed        | 1 15.6875                  |      |
| INDIVIDUAL                    | Absolute<br>Return | Future Apex<br>Simple<br>Annual<br>Return | INDI                            | VIDUAL               | Future<br>Absolute<br>Return           | e NAV Guarantee Fu<br>Simple Annual<br>Return                                           | CAGR<br>5.36%                                                |                                                                        |                       | /Guaranteed        | 1 15.6875                  |      |
| INDIVIDUAL<br>Since Inception |                    | Simple<br>Annual                          | INDI <sup>N</sup><br>Absolu     | VIDUAL               | Future<br>Absolute<br>Return           | e NAV Guarantee Fu<br>Simple Annual<br>Return<br>6.49%                                  | CAGR<br>5.36%<br>Future<br>Absolute                          | e Opportunity<br>Simple<br>Annual                                      | Fund                  | /Guaranteed        | i 15.6875                  |      |
|                               | Return             | Simple<br>Annual<br>Return                | INDI<br>Absolu                  | VIDUAL<br>Ite Return | Futurn<br>Absolute<br>Return<br>51.94% | NAV Guarantee Fu<br>Simple Annual<br>Return<br>6.49%      INDIVIDUAL<br>Since Inception | CAGR<br>5.36%<br>Future<br>Absolute<br>Return<br>70.05%      | e Opportunity<br>Simple<br>Annual<br>Return<br>9.08%                   | Fund<br>CAGR<br>7.12% | /Guaranteed        | 1 15.6875                  |      |
|                               | Return             | Simple<br>Annual<br>Return<br>12.45%      | INDI<br>Absolu<br>CAGR<br>8.88% | VIDUAL<br>Ite Return | Future<br>Absolute<br>Return<br>51.94% | NAV Guarantee Fu<br>Simple Annual<br>Return<br>6.49%      INDIVIDUAL<br>Since Inception | nd<br>CAGR<br>5.36%<br>Futur<br>Absolute<br>Return<br>70.05% | e Opportunity<br>Simple<br>Annual<br>Return<br>9.08%<br>re Group Maxir | Fund<br>CAGR<br>7.12% | /Guaranteed        | 1 15.6875                  |      |
|                               | Return             | Simple<br>Annual<br>Return                | INDI<br>Absolu<br>CAGR<br>8.88% | VIDUAL<br>Ite Return | Futurn<br>Absolute<br>Return<br>51.94% | NAV Guarantee Fu<br>Simple Annual<br>Return<br>6.49%      INDIVIDUAL<br>Since Inception | CAGR<br>5.36%<br>Future<br>Absolute<br>Return<br>70.05%      | e Opportunity<br>Simple<br>Annual<br>Return<br>9.08%                   | Fund<br>CAGR<br>7.12% | /Guaranteed        | 115.6875                   |      |