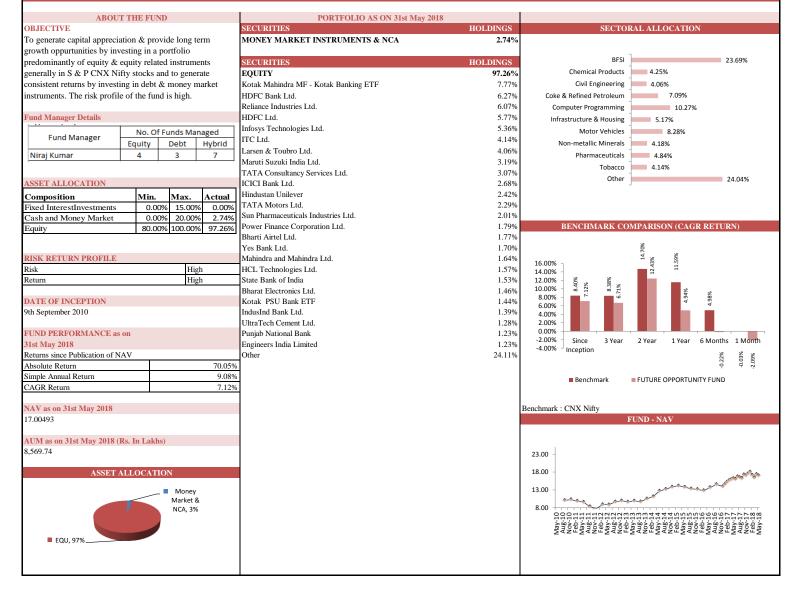

# PERFORMANCE AT A GLANCE

|                               |                    | Future Secure                             |                                 |                      | Future Income                          |                                                                                         |                                                              | Future Balance                                                         |                       | Fu                 | ture Maximis               | e    |
|-------------------------------|--------------------|-------------------------------------------|---------------------------------|----------------------|----------------------------------------|-----------------------------------------------------------------------------------------|--------------------------------------------------------------|------------------------------------------------------------------------|-----------------------|--------------------|----------------------------|------|
| INDIVIDUAL                    | Absolute<br>Return | Simple<br>Annual<br>Return                | CAGR                            | Absolute<br>Return   | Simple<br>Annual<br>Return             | CAGR                                                                                    | Absolute<br>Return                                           | Simple<br>Annual<br>Return                                             | CAGR                  | Absolute<br>Return | Simple<br>Annual<br>Return | CAG  |
| Since Inception               | 124.21%            | 12.67%                                    | 8.59%                           | 140.60%              | 14.35%                                 | 9.37%                                                                                   | 106.96%                                                      | 10.91%                                                                 | 7.70%                 | 134.22%            | 13.70%                     | 9.07 |
|                               |                    |                                           |                                 |                      |                                        |                                                                                         |                                                              |                                                                        |                       |                    |                            |      |
|                               | Futu               | re Pension Sec                            | ure                             | F                    | Future Pension                         | Balance                                                                                 | Futu                                                         | re Pension Gro                                                         | wth                   | Futur              | e Pension Ac               | tive |
| INDIVIDUAL                    | Absolute<br>Return | Simple<br>Annual<br>Return                | CAGR                            | Absolute<br>Return   | Simple<br>Annual<br>Return             | CAGR                                                                                    | Absolute<br>Return                                           | Simple<br>Annual<br>Return                                             | CAGR                  | Absolute<br>Return | Simple<br>Annual<br>Return | CAC  |
| Since Inception               | 142.27%            | 14.87%                                    | 9.69%                           | 148.48%              | 15.52%                                 | 9.98%                                                                                   | 190.84%                                                      | 19.95%                                                                 | 11.81%                | 234.34%            | 24.49%                     | 13.4 |
|                               |                    |                                           |                                 |                      | Fut                                    | ure Dynamic Growt                                                                       | h                                                            |                                                                        |                       |                    |                            |      |
|                               |                    |                                           | INDI                            | VIDUAL               | Absolute<br>Return                     | Simple Annual<br>Return                                                                 | CAGR                                                         |                                                                        |                       |                    |                            |      |
|                               |                    |                                           | Since                           | Inception            | 93.30%                                 | 10.89%                                                                                  | 7.99%                                                        |                                                                        |                       |                    |                            |      |
|                               |                    |                                           |                                 |                      |                                        |                                                                                         |                                                              |                                                                        |                       |                    |                            |      |
|                               |                    |                                           |                                 |                      |                                        | e NAV Guarantee Fu                                                                      |                                                              |                                                                        |                       |                    |                            |      |
|                               |                    |                                           |                                 | VIDUAL               |                                        | <u> </u>                                                                                |                                                              |                                                                        | HighestNA             | /Guaranteed        | 1 15.6875                  |      |
|                               |                    |                                           | INDI                            |                      | Future<br>Absolute                     | e NAV Guarantee Fu<br>Simple Annual                                                     | Ind                                                          |                                                                        | HighestNA             | VGuaranteed        | 15.6875                    |      |
|                               |                    | Euturo Apox                               | INDI                            | VIDUAL               | Future<br>Absolute<br>Return           | e NAV Guarantee Fu<br>Simple Annual<br>Return                                           | CAGR<br>5.36%                                                |                                                                        |                       | /Guaranteed        | 1 15.6875                  |      |
|                               |                    | Future Apex<br>Simple                     | INDI                            | VIDUAL               | Future<br>Absolute<br>Return           | e NAV Guarantee Fu<br>Simple Annual<br>Return<br>6.49%                                  | nd<br>CAGR<br>5.36%<br>Futur                                 | e Opportunity                                                          |                       | /Guaranteed        | 1 15.6875                  |      |
| INDIVIDUAL                    | Absolute<br>Return | Future Apex<br>Simple<br>Annual<br>Return | INDI                            | VIDUAL               | Future<br>Absolute<br>Return           | e NAV Guarantee Fu<br>Simple Annual<br>Return                                           | CAGR<br>5.36%                                                |                                                                        |                       | /Guaranteed        | 1 15.6875                  |      |
| INDIVIDUAL<br>Since Inception |                    | Simple<br>Annual                          | INDI <sup>N</sup><br>Absolu     | VIDUAL               | Future<br>Absolute<br>Return           | e NAV Guarantee Fu<br>Simple Annual<br>Return<br>6.49%                                  | CAGR<br>5.36%<br>Future<br>Absolute                          | e Opportunity<br>Simple<br>Annual                                      | Fund                  | /Guaranteed        | i 15.6875                  |      |
|                               | Return             | Simple<br>Annual<br>Return                | INDI<br>Absolu                  | VIDUAL<br>Ite Return | Futurn<br>Absolute<br>Return<br>51.94% | NAV Guarantee Fu<br>Simple Annual<br>Return<br>6.49%      INDIVIDUAL<br>Since Inception | CAGR<br>5.36%<br>Future<br>Absolute<br>Return<br>70.05%      | e Opportunity<br>Simple<br>Annual<br>Return<br>9.08%                   | Fund<br>CAGR<br>7.12% | /Guaranteed        | 1 15.6875                  |      |
|                               | Return             | Simple<br>Annual<br>Return<br>12.45%      | INDI<br>Absolu<br>CAGR<br>8.88% | VIDUAL<br>Ite Return | Future<br>Absolute<br>Return<br>51.94% | NAV Guarantee Fu<br>Simple Annual<br>Return<br>6.49%      INDIVIDUAL<br>Since Inception | nd<br>CAGR<br>5.36%<br>Futur<br>Absolute<br>Return<br>70.05% | e Opportunity<br>Simple<br>Annual<br>Return<br>9.08%<br>re Group Maxir | Fund<br>CAGR<br>7.12% | /Guaranteed        | 1 15.6875                  |      |
|                               | Return             | Simple<br>Annual<br>Return                | INDI<br>Absolu<br>CAGR<br>8.88% | VIDUAL<br>Ite Return | Futurn<br>Absolute<br>Return<br>51.94% | NAV Guarantee Fu<br>Simple Annual<br>Return<br>6.49%      INDIVIDUAL<br>Since Inception | CAGR<br>5.36%<br>Future<br>Absolute<br>Return<br>70.05%      | e Opportunity<br>Simple<br>Annual<br>Return<br>9.08%                   | Fund<br>CAGR<br>7.12% | /Guaranteed        | 115.6875                   |      |