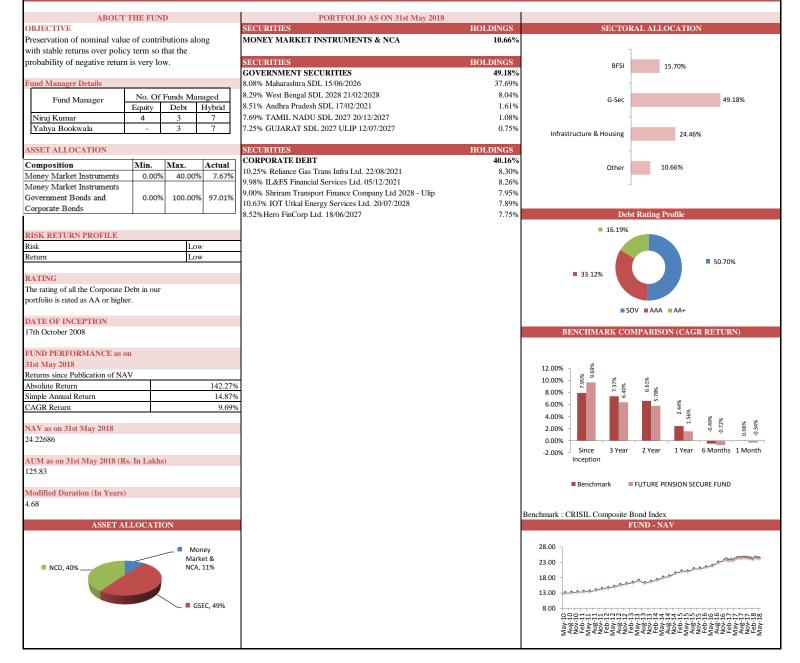

# PERFORMANCE AT A GLANCE

|                               |                    | Future Secure                             |                                 |                      | Future Income                          |                                                                                         |                                                              | Future Balance                                                         |                       | Fu                 | ture Maximis               | e    |
|-------------------------------|--------------------|-------------------------------------------|---------------------------------|----------------------|----------------------------------------|-----------------------------------------------------------------------------------------|--------------------------------------------------------------|------------------------------------------------------------------------|-----------------------|--------------------|----------------------------|------|
| INDIVIDUAL                    | Absolute<br>Return | Simple<br>Annual<br>Return                | CAGR                            | Absolute<br>Return   | Simple<br>Annual<br>Return             | CAGR                                                                                    | Absolute<br>Return                                           | Simple<br>Annual<br>Return                                             | CAGR                  | Absolute<br>Return | Simple<br>Annual<br>Return | CAG  |
| Since Inception               | 124.21%            | 12.67%                                    | 8.59%                           | 140.60%              | 14.35%                                 | 9.37%                                                                                   | 106.96%                                                      | 10.91%                                                                 | 7.70%                 | 134.22%            | 13.70%                     | 9.07 |
|                               |                    |                                           |                                 |                      |                                        |                                                                                         |                                                              |                                                                        |                       |                    |                            |      |
|                               | Futu               | re Pension Sec                            | ure                             | F                    | Future Pension                         | Balance                                                                                 | Futu                                                         | re Pension Gro                                                         | wth                   | Futur              | e Pension Ac               | tive |
| INDIVIDUAL                    | Absolute<br>Return | Simple<br>Annual<br>Return                | CAGR                            | Absolute<br>Return   | Simple<br>Annual<br>Return             | CAGR                                                                                    | Absolute<br>Return                                           | Simple<br>Annual<br>Return                                             | CAGR                  | Absolute<br>Return | Simple<br>Annual<br>Return | CAC  |
| Since Inception               | 142.27%            | 14.87%                                    | 9.69%                           | 148.48%              | 15.52%                                 | 9.98%                                                                                   | 190.84%                                                      | 19.95%                                                                 | 11.81%                | 234.34%            | 24.49%                     | 13.4 |
|                               |                    |                                           |                                 |                      | Fut                                    | ure Dynamic Growt                                                                       | h                                                            |                                                                        |                       |                    |                            |      |
|                               |                    |                                           | INDI                            | VIDUAL               | Absolute<br>Return                     | Simple Annual<br>Return                                                                 | CAGR                                                         |                                                                        |                       |                    |                            |      |
|                               |                    |                                           | Since                           | Inception            | 93.30%                                 | 10.89%                                                                                  | 7.99%                                                        |                                                                        |                       |                    |                            |      |
|                               |                    |                                           |                                 |                      |                                        |                                                                                         |                                                              |                                                                        |                       |                    |                            |      |
|                               |                    |                                           |                                 |                      |                                        | e NAV Guarantee Fu                                                                      |                                                              |                                                                        |                       |                    |                            |      |
|                               |                    |                                           |                                 | VIDUAL               |                                        | <u> </u>                                                                                |                                                              |                                                                        | HighestNA             | /Guaranteed        | 1 15.6875                  |      |
|                               |                    |                                           | INDI                            |                      | Future<br>Absolute                     | e NAV Guarantee Fu<br>Simple Annual                                                     | Ind                                                          |                                                                        | HighestNA             | VGuaranteed        | 15.6875                    |      |
|                               |                    | Euturo Apox                               | INDI                            | VIDUAL               | Future<br>Absolute<br>Return           | e NAV Guarantee Fu<br>Simple Annual<br>Return                                           | CAGR<br>5.36%                                                |                                                                        |                       | /Guaranteed        | 1 15.6875                  |      |
|                               |                    | Future Apex<br>Simple                     | INDI                            | VIDUAL               | Future<br>Absolute<br>Return           | e NAV Guarantee Fu<br>Simple Annual<br>Return<br>6.49%                                  | nd<br>CAGR<br>5.36%<br>Futur                                 | e Opportunity                                                          |                       | /Guaranteed        | 1 15.6875                  |      |
| INDIVIDUAL                    | Absolute<br>Return | Future Apex<br>Simple<br>Annual<br>Return | INDI                            | VIDUAL               | Future<br>Absolute<br>Return           | e NAV Guarantee Fu<br>Simple Annual<br>Return                                           | CAGR<br>5.36%                                                |                                                                        |                       | /Guaranteed        | 1 15.6875                  |      |
| INDIVIDUAL<br>Since Inception |                    | Simple<br>Annual                          | INDI <sup>N</sup><br>Absolu     | VIDUAL               | Future<br>Absolute<br>Return           | e NAV Guarantee Fu<br>Simple Annual<br>Return<br>6.49%                                  | CAGR<br>5.36%<br>Future<br>Absolute                          | e Opportunity<br>Simple<br>Annual                                      | Fund                  | /Guaranteed        | i 15.6875                  |      |
|                               | Return             | Simple<br>Annual<br>Return                | INDI<br>Absolu                  | VIDUAL<br>Ite Return | Futurn<br>Absolute<br>Return<br>51.94% | NAV Guarantee Fu<br>Simple Annual<br>Return<br>6.49%      INDIVIDUAL<br>Since Inception | CAGR<br>5.36%<br>Future<br>Absolute<br>Return<br>70.05%      | e Opportunity<br>Simple<br>Annual<br>Return<br>9.08%                   | Fund<br>CAGR<br>7.12% | /Guaranteed        | 1 15.6875                  |      |
|                               | Return             | Simple<br>Annual<br>Return<br>12.45%      | INDI<br>Absolu<br>CAGR<br>8.88% | VIDUAL<br>Ite Return | Future<br>Absolute<br>Return<br>51.94% | NAV Guarantee Fu<br>Simple Annual<br>Return<br>6.49%      INDIVIDUAL<br>Since Inception | nd<br>CAGR<br>5.36%<br>Futur<br>Absolute<br>Return<br>70.05% | e Opportunity<br>Simple<br>Annual<br>Return<br>9.08%<br>re Group Maxir | Fund<br>CAGR<br>7.12% | /Guaranteed        | 1 15.6875                  |      |
|                               | Return             | Simple<br>Annual<br>Return                | INDI<br>Absolu<br>CAGR<br>8.88% | VIDUAL<br>Ite Return | Futurn<br>Absolute<br>Return<br>51.94% | NAV Guarantee Fu<br>Simple Annual<br>Return<br>6.49%      INDIVIDUAL<br>Since Inception | CAGR<br>5.36%<br>Future<br>Absolute<br>Return<br>70.05%      | e Opportunity<br>Simple<br>Annual<br>Return<br>9.08%                   | Fund<br>CAGR<br>7.12% | /Guaranteed        | 115.6875                   |      |