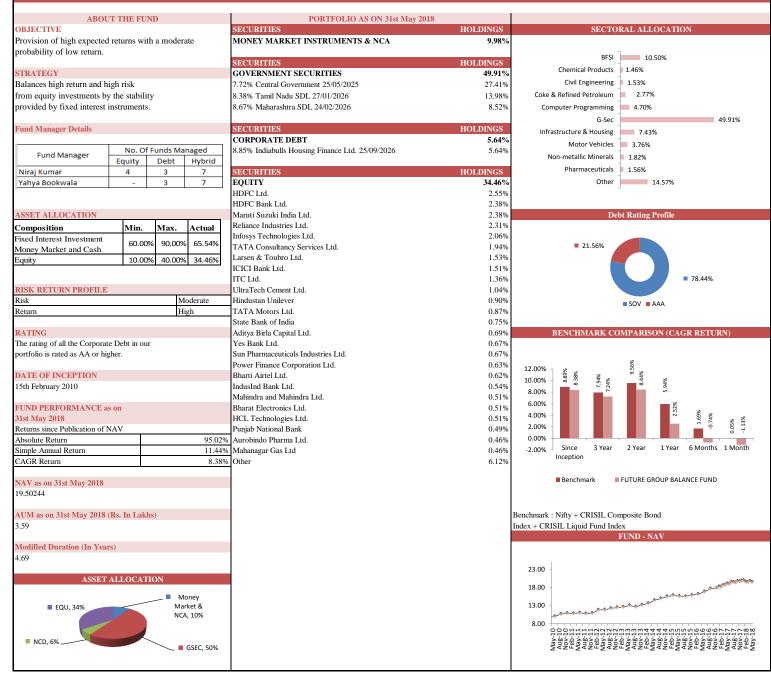

# PERFORMANCE AT A GLANCE

|                               |                    | Future Secure                             |                                 |                      | Future Income                          |                                                                                         |                                                              | Future Balance                                                         |                       | Fu                 | ture Maximis               | e    |
|-------------------------------|--------------------|-------------------------------------------|---------------------------------|----------------------|----------------------------------------|-----------------------------------------------------------------------------------------|--------------------------------------------------------------|------------------------------------------------------------------------|-----------------------|--------------------|----------------------------|------|
| INDIVIDUAL                    | Absolute<br>Return | Simple<br>Annual<br>Return                | CAGR                            | Absolute<br>Return   | Simple<br>Annual<br>Return             | CAGR                                                                                    | Absolute<br>Return                                           | Simple<br>Annual<br>Return                                             | CAGR                  | Absolute<br>Return | Simple<br>Annual<br>Return | CAG  |
| Since Inception               | 124.21%            | 12.67%                                    | 8.59%                           | 140.60%              | 14.35%                                 | 9.37%                                                                                   | 106.96%                                                      | 10.91%                                                                 | 7.70%                 | 134.22%            | 13.70%                     | 9.07 |
|                               |                    |                                           |                                 |                      |                                        |                                                                                         |                                                              |                                                                        |                       |                    |                            |      |
|                               | Futu               | re Pension Sec                            | ure                             | F                    | Future Pension                         | Balance                                                                                 | Futu                                                         | re Pension Gro                                                         | wth                   | Futur              | e Pension Ac               | tive |
| INDIVIDUAL                    | Absolute<br>Return | Simple<br>Annual<br>Return                | CAGR                            | Absolute<br>Return   | Simple<br>Annual<br>Return             | CAGR                                                                                    | Absolute<br>Return                                           | Simple<br>Annual<br>Return                                             | CAGR                  | Absolute<br>Return | Simple<br>Annual<br>Return | CAC  |
| Since Inception               | 142.27%            | 14.87%                                    | 9.69%                           | 148.48%              | 15.52%                                 | 9.98%                                                                                   | 190.84%                                                      | 19.95%                                                                 | 11.81%                | 234.34%            | 24.49%                     | 13.4 |
|                               |                    |                                           |                                 |                      | Fut                                    | ure Dynamic Growt                                                                       | h                                                            |                                                                        |                       |                    |                            |      |
|                               |                    |                                           | INDI                            | VIDUAL               | Absolute<br>Return                     | Simple Annual<br>Return                                                                 | CAGR                                                         |                                                                        |                       |                    |                            |      |
|                               |                    |                                           | Since                           | Inception            | 93.30%                                 | 10.89%                                                                                  | 7.99%                                                        |                                                                        |                       |                    |                            |      |
|                               |                    |                                           |                                 |                      |                                        |                                                                                         |                                                              |                                                                        |                       |                    |                            |      |
|                               |                    |                                           |                                 |                      |                                        | e NAV Guarantee Fu                                                                      |                                                              |                                                                        |                       |                    |                            |      |
|                               |                    |                                           |                                 | VIDUAL               |                                        | <u> </u>                                                                                |                                                              |                                                                        | HighestNA             | /Guaranteed        | 1 15.6875                  |      |
|                               |                    |                                           | INDI                            |                      | Future<br>Absolute                     | e NAV Guarantee Fu<br>Simple Annual                                                     | Ind                                                          |                                                                        | HighestNA             | VGuaranteed        | 15.6875                    |      |
|                               |                    | Euturo Apox                               | INDI                            | VIDUAL               | Future<br>Absolute<br>Return           | e NAV Guarantee Fu<br>Simple Annual<br>Return                                           | CAGR<br>5.36%                                                |                                                                        |                       | /Guaranteed        | 1 15.6875                  |      |
|                               |                    | Future Apex<br>Simple                     | INDI                            | VIDUAL               | Future<br>Absolute<br>Return           | e NAV Guarantee Fu<br>Simple Annual<br>Return<br>6.49%                                  | nd<br>CAGR<br>5.36%<br>Futur                                 | e Opportunity                                                          |                       | /Guaranteed        | 1 15.6875                  |      |
| INDIVIDUAL                    | Absolute<br>Return | Future Apex<br>Simple<br>Annual<br>Return | INDI                            | VIDUAL               | Future<br>Absolute<br>Return           | e NAV Guarantee Fu<br>Simple Annual<br>Return                                           | CAGR<br>5.36%                                                |                                                                        |                       | /Guaranteed        | 1 15.6875                  |      |
| INDIVIDUAL<br>Since Inception |                    | Simple<br>Annual                          | INDI <sup>N</sup><br>Absolu     | VIDUAL               | Future<br>Absolute<br>Return           | e NAV Guarantee Fu<br>Simple Annual<br>Return<br>6.49%                                  | CAGR<br>5.36%<br>Future<br>Absolute                          | e Opportunity<br>Simple<br>Annual                                      | Fund                  | /Guaranteed        | i 15.6875                  |      |
|                               | Return             | Simple<br>Annual<br>Return                | INDI<br>Absolu                  | VIDUAL<br>Ite Return | Futurn<br>Absolute<br>Return<br>51.94% | NAV Guarantee Fu<br>Simple Annual<br>Return<br>6.49%      INDIVIDUAL<br>Since Inception | CAGR<br>5.36%<br>Future<br>Absolute<br>Return<br>70.05%      | e Opportunity<br>Simple<br>Annual<br>Return<br>9.08%                   | Fund<br>CAGR<br>7.12% | /Guaranteed        | 1 15.6875                  |      |
|                               | Return             | Simple<br>Annual<br>Return<br>12.45%      | INDI<br>Absolu<br>CAGR<br>8.88% | VIDUAL<br>Ite Return | Future<br>Absolute<br>Return<br>51.94% | NAV Guarantee Fu<br>Simple Annual<br>Return<br>6.49%      INDIVIDUAL<br>Since Inception | nd<br>CAGR<br>5.36%<br>Futur<br>Absolute<br>Return<br>70.05% | e Opportunity<br>Simple<br>Annual<br>Return<br>9.08%<br>re Group Maxir | Fund<br>CAGR<br>7.12% | /Guaranteed        | 1 15.6875                  |      |
|                               | Return             | Simple<br>Annual<br>Return                | INDI<br>Absolu<br>CAGR<br>8.88% | VIDUAL<br>Ite Return | Futurn<br>Absolute<br>Return<br>51.94% | NAV Guarantee Fu<br>Simple Annual<br>Return<br>6.49%      INDIVIDUAL<br>Since Inception | CAGR<br>5.36%<br>Future<br>Absolute<br>Return<br>70.05%      | e Opportunity<br>Simple<br>Annual<br>Return<br>9.08%                   | Fund<br>CAGR<br>7.12% | /Guaranteed        | 115.6875                   |      |