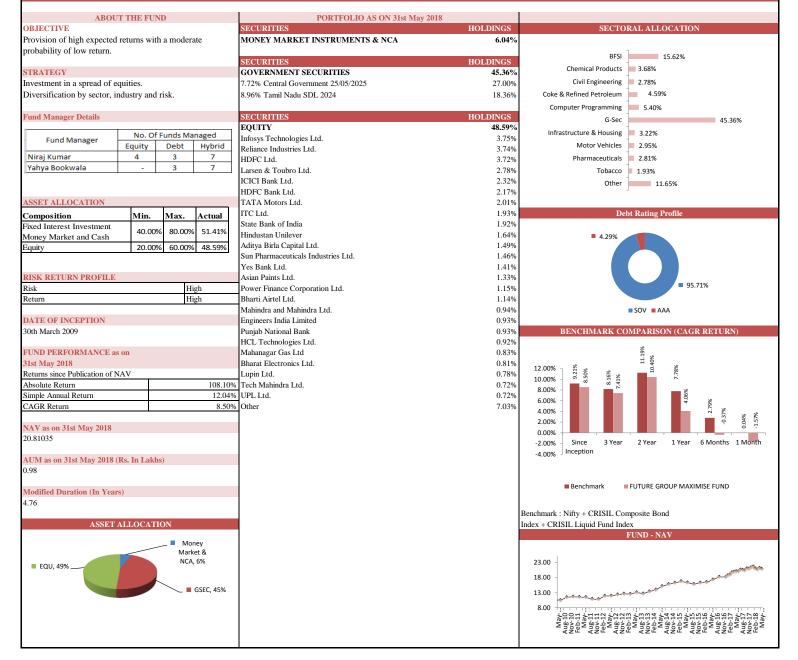

# PERFORMANCE AT A GLANCE

|                               |                    | Future Secure                             |                                 |                      | Future Income                          |                                                                                         |                                                              | Future Balance                                                         |                       | Fu                 | ture Maximis               | e    |
|-------------------------------|--------------------|-------------------------------------------|---------------------------------|----------------------|----------------------------------------|-----------------------------------------------------------------------------------------|--------------------------------------------------------------|------------------------------------------------------------------------|-----------------------|--------------------|----------------------------|------|
| INDIVIDUAL                    | Absolute<br>Return | Simple<br>Annual<br>Return                | CAGR                            | Absolute<br>Return   | Simple<br>Annual<br>Return             | CAGR                                                                                    | Absolute<br>Return                                           | Simple<br>Annual<br>Return                                             | CAGR                  | Absolute<br>Return | Simple<br>Annual<br>Return | CAG  |
| Since Inception               | 124.21%            | 12.67%                                    | 8.59%                           | 140.60%              | 14.35%                                 | 9.37%                                                                                   | 106.96%                                                      | 10.91%                                                                 | 7.70%                 | 134.22%            | 13.70%                     | 9.07 |
|                               |                    |                                           |                                 |                      |                                        |                                                                                         |                                                              |                                                                        |                       |                    |                            |      |
|                               | Futu               | re Pension Sec                            | ure                             | F                    | Future Pension                         | Balance                                                                                 | Futu                                                         | re Pension Gro                                                         | wth                   | Futur              | e Pension Ac               | tive |
| INDIVIDUAL                    | Absolute<br>Return | Simple<br>Annual<br>Return                | CAGR                            | Absolute<br>Return   | Simple<br>Annual<br>Return             | CAGR                                                                                    | Absolute<br>Return                                           | Simple<br>Annual<br>Return                                             | CAGR                  | Absolute<br>Return | Simple<br>Annual<br>Return | CAC  |
| Since Inception               | 142.27%            | 14.87%                                    | 9.69%                           | 148.48%              | 15.52%                                 | 9.98%                                                                                   | 190.84%                                                      | 19.95%                                                                 | 11.81%                | 234.34%            | 24.49%                     | 13.4 |
|                               |                    |                                           |                                 |                      | Fut                                    | ure Dynamic Growt                                                                       | h                                                            |                                                                        |                       |                    |                            |      |
|                               |                    |                                           | INDI                            | VIDUAL               | Absolute<br>Return                     | Simple Annual<br>Return                                                                 | CAGR                                                         |                                                                        |                       |                    |                            |      |
|                               |                    |                                           | Since                           | Inception            | 93.30%                                 | 10.89%                                                                                  | 7.99%                                                        |                                                                        |                       |                    |                            |      |
|                               |                    |                                           |                                 |                      |                                        |                                                                                         |                                                              |                                                                        |                       |                    |                            |      |
|                               |                    |                                           |                                 |                      |                                        | e NAV Guarantee Fu                                                                      |                                                              |                                                                        |                       |                    |                            |      |
|                               |                    |                                           |                                 | VIDUAL               |                                        | <u> </u>                                                                                |                                                              |                                                                        | HighestNA             | /Guaranteed        | 1 15.6875                  |      |
|                               |                    |                                           | INDI                            |                      | Future<br>Absolute                     | e NAV Guarantee Fu<br>Simple Annual                                                     | Ind                                                          |                                                                        | HighestNA             | VGuaranteed        | 15.6875                    |      |
|                               |                    | Euturo Apox                               | INDI                            | VIDUAL               | Future<br>Absolute<br>Return           | e NAV Guarantee Fu<br>Simple Annual<br>Return                                           | CAGR<br>5.36%                                                |                                                                        |                       | /Guaranteed        | 1 15.6875                  |      |
|                               |                    | Future Apex<br>Simple                     | INDI                            | VIDUAL               | Future<br>Absolute<br>Return           | e NAV Guarantee Fu<br>Simple Annual<br>Return<br>6.49%                                  | nd<br>CAGR<br>5.36%<br>Futur                                 | e Opportunity                                                          |                       | /Guaranteed        | 1 15.6875                  |      |
| INDIVIDUAL                    | Absolute<br>Return | Future Apex<br>Simple<br>Annual<br>Return | INDI                            | VIDUAL               | Future<br>Absolute<br>Return           | e NAV Guarantee Fu<br>Simple Annual<br>Return                                           | CAGR<br>5.36%                                                |                                                                        |                       | /Guaranteed        | 1 15.6875                  |      |
| INDIVIDUAL<br>Since Inception |                    | Simple<br>Annual                          | INDI <sup>N</sup><br>Absolu     | VIDUAL               | Future<br>Absolute<br>Return           | e NAV Guarantee Fu<br>Simple Annual<br>Return<br>6.49%                                  | CAGR<br>5.36%<br>Future<br>Absolute                          | e Opportunity<br>Simple<br>Annual                                      | Fund                  | /Guaranteed        | i 15.6875                  |      |
|                               | Return             | Simple<br>Annual<br>Return                | INDI<br>Absolu                  | VIDUAL<br>Ite Return | Futurn<br>Absolute<br>Return<br>51.94% | NAV Guarantee Fu<br>Simple Annual<br>Return<br>6.49%      INDIVIDUAL<br>Since Inception | CAGR<br>5.36%<br>Future<br>Absolute<br>Return<br>70.05%      | e Opportunity<br>Simple<br>Annual<br>Return<br>9.08%                   | Fund<br>CAGR<br>7.12% | /Guaranteed        | 1 15.6875                  |      |
|                               | Return             | Simple<br>Annual<br>Return<br>12.45%      | INDI<br>Absolu<br>CAGR<br>8.88% | VIDUAL<br>Ite Return | Future<br>Absolute<br>Return<br>51.94% | NAV Guarantee Fu<br>Simple Annual<br>Return<br>6.49%      INDIVIDUAL<br>Since Inception | nd<br>CAGR<br>5.36%<br>Futur<br>Absolute<br>Return<br>70.05% | e Opportunity<br>Simple<br>Annual<br>Return<br>9.08%<br>re Group Maxir | Fund<br>CAGR<br>7.12% | /Guaranteed        | 1 15.6875                  |      |
|                               | Return             | Simple<br>Annual<br>Return                | INDI<br>Absolu<br>CAGR<br>8.88% | VIDUAL<br>Ite Return | Futurn<br>Absolute<br>Return<br>51.94% | NAV Guarantee Fu<br>Simple Annual<br>Return<br>6.49%      INDIVIDUAL<br>Since Inception | CAGR<br>5.36%<br>Future<br>Absolute<br>Return<br>70.05%      | e Opportunity<br>Simple<br>Annual<br>Return<br>9.08%                   | Fund<br>CAGR<br>7.12% | /Guaranteed        | 115.6875                   |      |