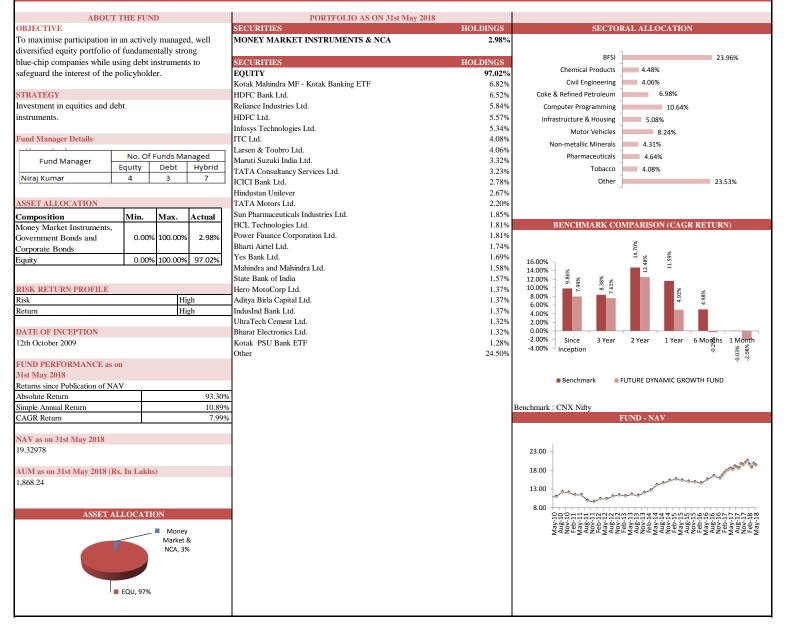

# PERFORMANCE AT A GLANCE

|                               |                    | Future Secure                             |                                 |                      | Future Income                          |                                                                                         |                                                              | Future Balance                                                         |                       | Fu                 | ture Maximis               | e    |
|-------------------------------|--------------------|-------------------------------------------|---------------------------------|----------------------|----------------------------------------|-----------------------------------------------------------------------------------------|--------------------------------------------------------------|------------------------------------------------------------------------|-----------------------|--------------------|----------------------------|------|
| INDIVIDUAL                    | Absolute<br>Return | Simple<br>Annual<br>Return                | CAGR                            | Absolute<br>Return   | Simple<br>Annual<br>Return             | CAGR                                                                                    | Absolute<br>Return                                           | Simple<br>Annual<br>Return                                             | CAGR                  | Absolute<br>Return | Simple<br>Annual<br>Return | CAG  |
| Since Inception               | 124.21%            | 12.67%                                    | 8.59%                           | 140.60%              | 14.35%                                 | 9.37%                                                                                   | 106.96%                                                      | 10.91%                                                                 | 7.70%                 | 134.22%            | 13.70%                     | 9.07 |
|                               |                    |                                           |                                 |                      |                                        |                                                                                         |                                                              |                                                                        |                       |                    |                            |      |
|                               | Futu               | re Pension Sec                            | ure                             | F                    | Future Pension                         | Balance                                                                                 | Futu                                                         | re Pension Gro                                                         | wth                   | Futur              | e Pension Ac               | tive |
| INDIVIDUAL                    | Absolute<br>Return | Simple<br>Annual<br>Return                | CAGR                            | Absolute<br>Return   | Simple<br>Annual<br>Return             | CAGR                                                                                    | Absolute<br>Return                                           | Simple<br>Annual<br>Return                                             | CAGR                  | Absolute<br>Return | Simple<br>Annual<br>Return | CAC  |
| Since Inception               | 142.27%            | 14.87%                                    | 9.69%                           | 148.48%              | 15.52%                                 | 9.98%                                                                                   | 190.84%                                                      | 19.95%                                                                 | 11.81%                | 234.34%            | 24.49%                     | 13.4 |
|                               |                    |                                           |                                 |                      | Fut                                    | ure Dynamic Growt                                                                       | h                                                            |                                                                        |                       |                    |                            |      |
|                               |                    |                                           | INDI                            | VIDUAL               | Absolute<br>Return                     | Simple Annual<br>Return                                                                 | CAGR                                                         |                                                                        |                       |                    |                            |      |
|                               |                    |                                           | Since                           | Inception            | 93.30%                                 | 10.89%                                                                                  | 7.99%                                                        |                                                                        |                       |                    |                            |      |
|                               |                    |                                           |                                 |                      |                                        |                                                                                         |                                                              |                                                                        |                       |                    |                            |      |
|                               |                    |                                           |                                 |                      |                                        | e NAV Guarantee Fu                                                                      |                                                              |                                                                        |                       |                    |                            |      |
|                               |                    |                                           |                                 | VIDUAL               |                                        | <u> </u>                                                                                |                                                              |                                                                        | HighestNA             | /Guaranteed        | 1 15.6875                  |      |
|                               |                    |                                           | INDI                            |                      | Future<br>Absolute                     | e NAV Guarantee Fu<br>Simple Annual                                                     | Ind                                                          |                                                                        | HighestNA             | VGuaranteed        | 15.6875                    |      |
|                               |                    | Euturo Apox                               | INDI                            | VIDUAL               | Future<br>Absolute<br>Return           | e NAV Guarantee Fu<br>Simple Annual<br>Return                                           | CAGR<br>5.36%                                                |                                                                        |                       | /Guaranteed        | 1 15.6875                  |      |
|                               |                    | Future Apex<br>Simple                     | INDI                            | VIDUAL               | Future<br>Absolute<br>Return           | e NAV Guarantee Fu<br>Simple Annual<br>Return<br>6.49%                                  | nd<br>CAGR<br>5.36%<br>Futur                                 | e Opportunity                                                          |                       | /Guaranteed        | 1 15.6875                  |      |
| INDIVIDUAL                    | Absolute<br>Return | Future Apex<br>Simple<br>Annual<br>Return | INDI                            | VIDUAL               | Future<br>Absolute<br>Return           | e NAV Guarantee Fu<br>Simple Annual<br>Return                                           | CAGR<br>5.36%                                                |                                                                        |                       | /Guaranteed        | 1 15.6875                  |      |
| INDIVIDUAL<br>Since Inception |                    | Simple<br>Annual                          | INDI <sup>N</sup><br>Absolu     | VIDUAL               | Future<br>Absolute<br>Return           | e NAV Guarantee Fu<br>Simple Annual<br>Return<br>6.49%                                  | CAGR<br>5.36%<br>Future<br>Absolute                          | e Opportunity<br>Simple<br>Annual                                      | Fund                  | /Guaranteed        | i 15.6875                  |      |
|                               | Return             | Simple<br>Annual<br>Return                | INDI<br>Absolu                  | VIDUAL<br>Ite Return | Futurn<br>Absolute<br>Return<br>51.94% | NAV Guarantee Fu<br>Simple Annual<br>Return<br>6.49%      INDIVIDUAL<br>Since Inception | CAGR<br>5.36%<br>Future<br>Absolute<br>Return<br>70.05%      | e Opportunity<br>Simple<br>Annual<br>Return<br>9.08%                   | Fund<br>CAGR<br>7.12% | /Guaranteed        | 1 15.6875                  |      |
|                               | Return             | Simple<br>Annual<br>Return<br>12.45%      | INDI<br>Absolu<br>CAGR<br>8.88% | VIDUAL<br>Ite Return | Future<br>Absolute<br>Return<br>51.94% | NAV Guarantee Fu<br>Simple Annual<br>Return<br>6.49%      INDIVIDUAL<br>Since Inception | nd<br>CAGR<br>5.36%<br>Futur<br>Absolute<br>Return<br>70.05% | e Opportunity<br>Simple<br>Annual<br>Return<br>9.08%<br>re Group Maxir | Fund<br>CAGR<br>7.12% | /Guaranteed        | 1 15.6875                  |      |
|                               | Return             | Simple<br>Annual<br>Return                | INDI<br>Absolu<br>CAGR<br>8.88% | VIDUAL<br>Ite Return | Futurn<br>Absolute<br>Return<br>51.94% | NAV Guarantee Fu<br>Simple Annual<br>Return<br>6.49%      INDIVIDUAL<br>Since Inception | CAGR<br>5.36%<br>Future<br>Absolute<br>Return<br>70.05%      | e Opportunity<br>Simple<br>Annual<br>Return<br>9.08%                   | Fund<br>CAGR<br>7.12% | /Guaranteed        | 115.6875                   |      |