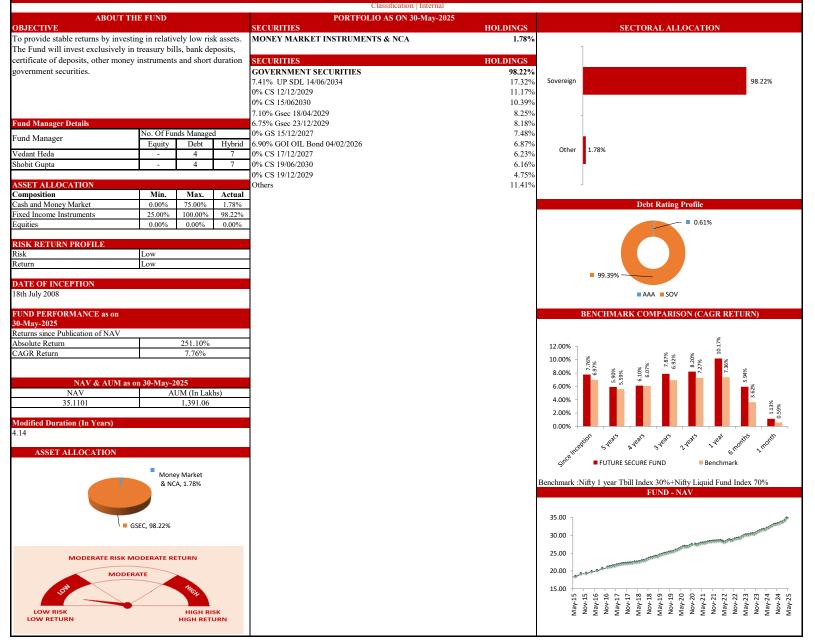

25.00<br>25.00<br>25.00<br>25.00<br>25.00<br>25.00<br>25.00<br>25.00<br>25.00<br>25.00<br>25.00<br>25.00<br>25.00<br>25.00<br>25.00<br>25.00<br>25.00<br>25.00<br>25.00<br>25.00<br>25.00<br>25.00<br>25.00<br>25.00<br>25.00<br>25.00<br>25.00<br>25.00<br>25.00<br>25.00<br>25.00<br>25.00<br>25.00<br>25.00<br>25.00<br>25.00<br>25.00<br>25.00<br>25.00<br>25.00<br>25.00<br>25.00<br>25.00<br>25.00<br>25.00<br>25.00<br>25.00<br>25.00<br>25.00<br>25.00<br>25.00<br>25.00<br>25.00<br>25.00<br>25.00<br>25.00<br>25.00<br>25.00<br>25.00<br>25.00<br>25.00<br>25.00<br>25.00<br>25           | 4 years 3 years 2 years 1 year 6 months 1 month<br>DN BALANCE FUND Benchmark<br>adex 5%+Nifty Composite Debt Index 82%+Nifty 13%               |  |



#### FUTURE SECURE FUND

#### SFIN No. ULIF001180708FUTUSECURE133



#### FUTURE MULTICAP FUND

SFIN No. ULIF024211124MULTICAPEQ133

| ABOUT TH                                               | E FUND       |                     |            | PORTFOLIO AS ON 30-May-2025                                  |                |                                     |                            |  |
|--------------------------------------------------------|--------------|---------------------|------------|--------------------------------------------------------------|----------------|-------------------------------------|----------------------------|--|
| OBJECTIVE                                              |              |                     |            | SECURITIES                                                   | HOLDINGS       | SECTORAL ALLOCATION