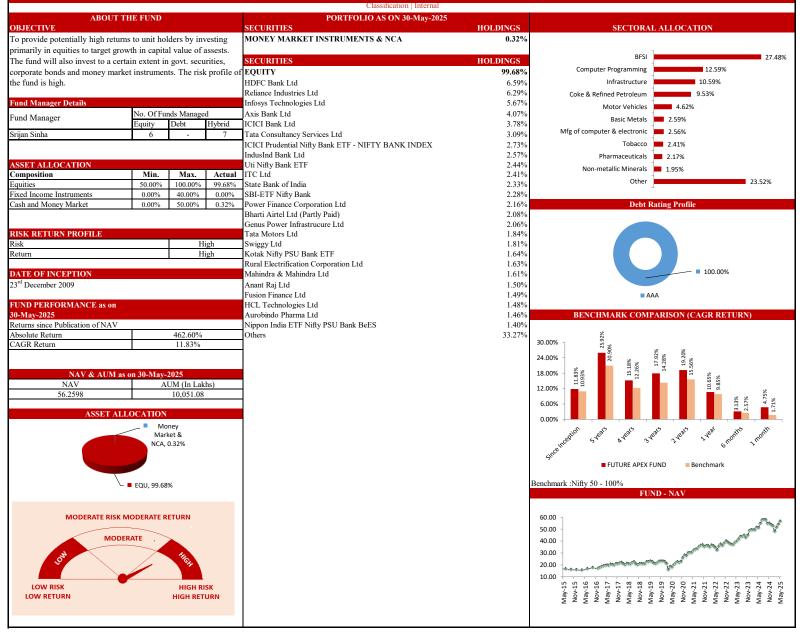

uel (0.1% of GDP) and RBI Dividend of Rs 2.69 lakh Crore which exceeded the budget estimates by 0.15% of GDP. Favourable CPI inflation trends, along with positive fiscal math supported the bond markets, though higher than expected GDP growth print at the end of the last week weighed on the bond market sentiments.

We have seen RBI cutting rates by 50 bps in last 2 MPC meetings with call for the stance to shift from neutral to accommodative. We expect yields to remain steady with downward bias taking into consideration scope for rate cut of another 50-75 bps and continued easy liquidity. However, higher-than-expected GDP growth and continued geopolitical and global trade policy uncertainties will pose upside risks to yields.



## FUTURE APEX FUND

#### SFIN No. ULIF010231209FUTUREAPEX133



#### FUTURE OPPORTUNITY FUND Classification | Internal

#### SFIN No. ULIF012090910FUTOPPORTU133

|                                      |                |                       |        | Classification   Internal                                                 |                |