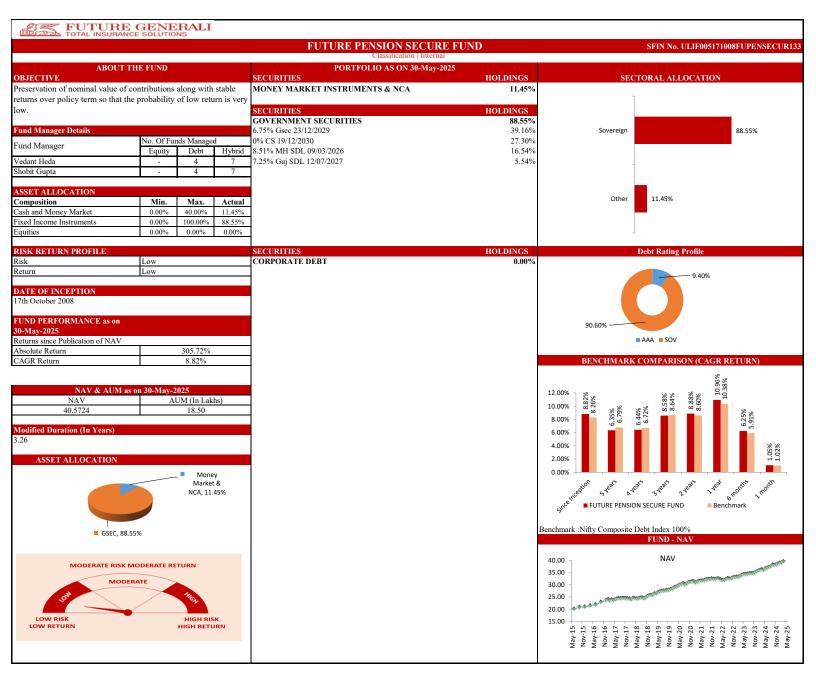

00<br>25.00<br>25.00<br>25.00<br>25.00<br>25.00<br>25.00<br>25.00<br>25.00<br>25.00<br>25.00<br>25.00<br>25.00<br>25.00<br>25.00<br>25.00<br>25.00<br>25.00<br>25.00<br>25.00<br>25.00<br>25.00<br>25.00<br>25.00<br>25.00<br>25.00<br>25.00<br>25.00<br>25.00<br>25.00<br>25.00<br>25.00<br>25.00<br>25.00<br>25.00<br>25.00<br>25.00<br>25.00<br>25.00<br>25.00<br>25.00<br>25.00<br>25.00<br>25.00<br>25.00<br>25.00<br>25.00<br>25.00<br>25.00<br>25.00<br>25.00<br>25.00<br>25.00<br>25.00<br>25.00<br>25.00<br>25.00<br>25.00<br>25.00<br>25.00<br>25.00<br>25.00<br>25.00<br>25.00<br>25.00<br>25.00<br>25.00<br>25.00<br>25.00<br>25.00<br>25.00<br>25           | 4 years 3 years 2 years 1 year 6 months 1 month<br>DN BALANCE FUND Benchmark<br>adex 5%+Nifty Composite Debt Index 82%+Nifty 13%               |  |



#### FUTURE SECURE FUND

#### SFIN No. ULIF001180708FUTUSECURE133



#### FUTURE MULTICAP FUND

SFIN No. ULIF024211124MULTICAPEQ133

| ABOUT TH                                               | E FUND       |                     |            | PORTFOLIO AS ON 30-May-2025                                  |                |                                     |                            |  |
|--------------------------------------------------------|--------------|---------------------|------------|--------------------------------------------------------------|----------------|-------------------------------------|----------------------------|--|
| OBJECTIVE                                              |              |                     |            | SECURITIES