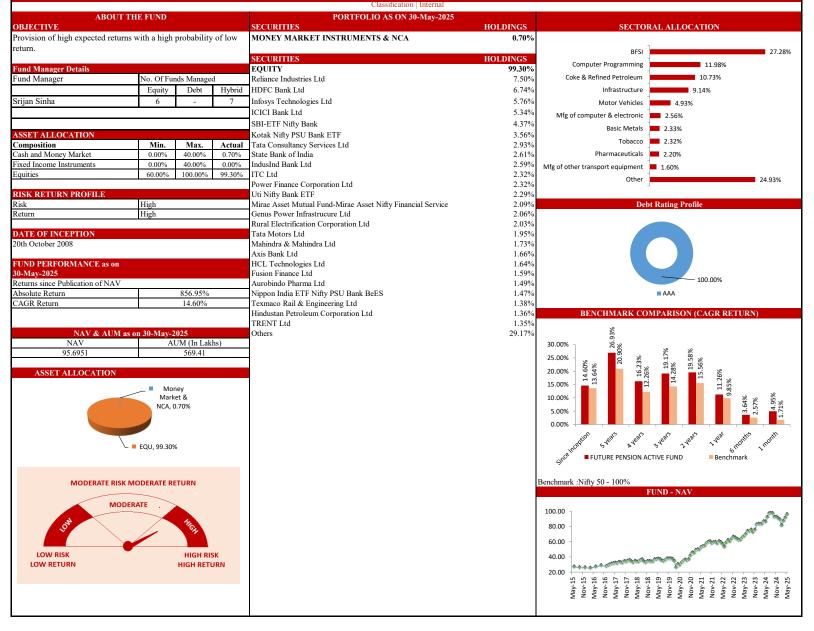

|                                                                                                                                                                                                                                                                                                                                                                                                                                                                                                                                                                                                                                                                                                     |  |

#### FUTURE PENSION ACTIVE FUND

#### SFIN No. ULIF008201008FUPENACTIV133



## FUTURE PENSION GROWTH FUND

SFIN No. ULIF007201008FUPENGROWT133

|                                                   |                                              | Classification   Inter                             | nal            |