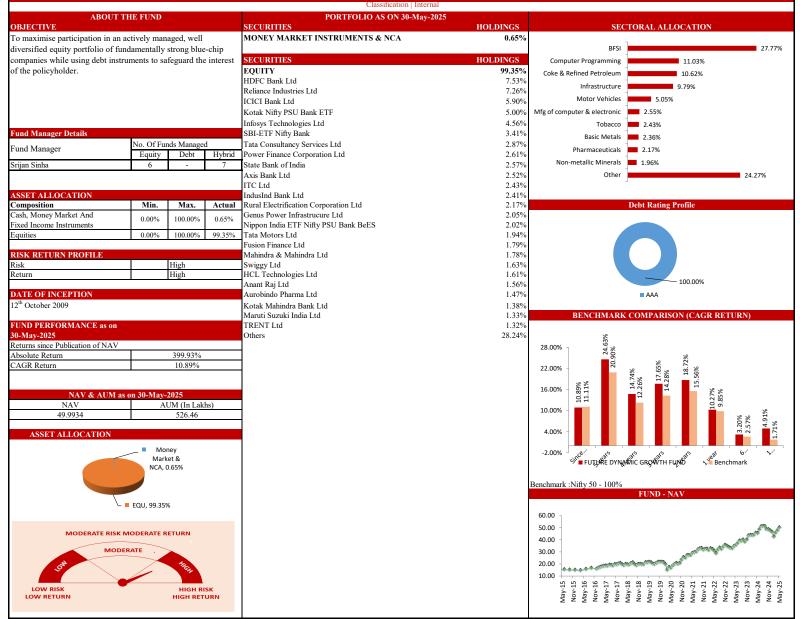

| Nov-19<br>May-20<br>Nov-20<br>Nov-21<br>Nov-21<br>Nov-22<br>Nov-22<br>Nov-23<br>Nov-23<br>Nov-24<br>Nov-24<br>Nov-24<br>Nov-24<br>Nov-25 |  |

#### FUTURE DYNAMIC GROWTH FUND

SFIN No. ULIF009121009FUTDYNAGTH133



## FUTURE MAXIMISE FUND

#### SFIN No. ULIF004180708FUMAXIMIZE133

|                                                                                                                                                                                                                                                     |                                                             |                                                                                   |             | FUTURE MAXIMISE FUND<br>Classification   Internal