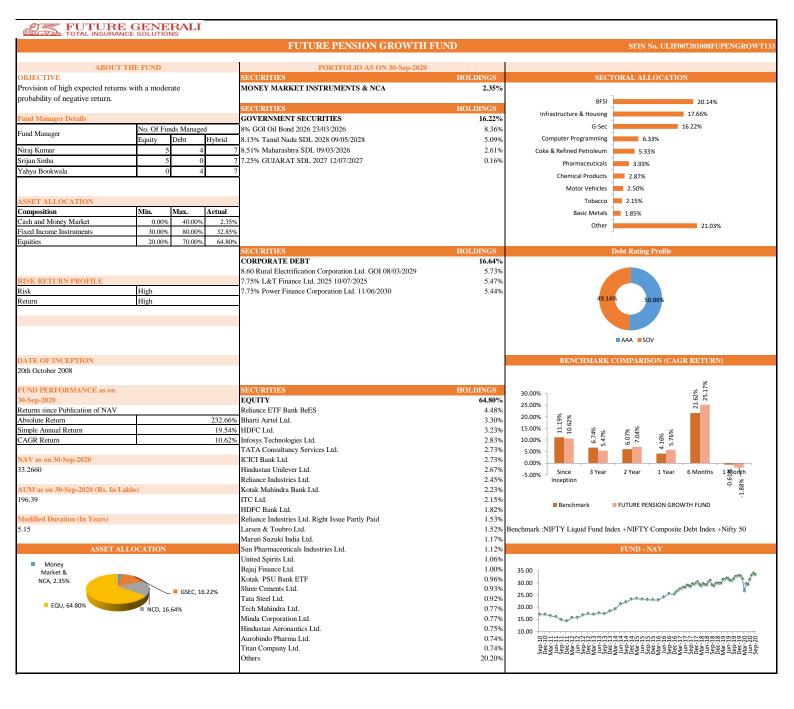

| INDIVIDUAL      | Future Pension Secure |                            |       | Future Pension Balance |                         |        | Future Pension Growth |                         |        | Future Pension Active |                            |        |
|-----------------|-----------------------|----------------------------|-------|------------------------|-------------------------|--------|-----------------------|-------------------------|--------|-----------------------|----------------------------|--------|
|                 | Absolute<br>Return    | Simple<br>Annual<br>Return | CAGR  | Absolute<br>Return     | Simple<br>Annual Return | CAGR   | Absolute<br>Return    | Simple Annual<br>Return | CAGR   | Absolute<br>Return    | Simple<br>Annual<br>Return | CAGR   |
| Since Inception | 202.94%               | 17.05%                     | 9.76% | 225.30%                | 18.93%                  | 10.42% | 232.66%               | 19.54%                  | 10.62% | 250.16%               | 21.01%                     | 11.10% |