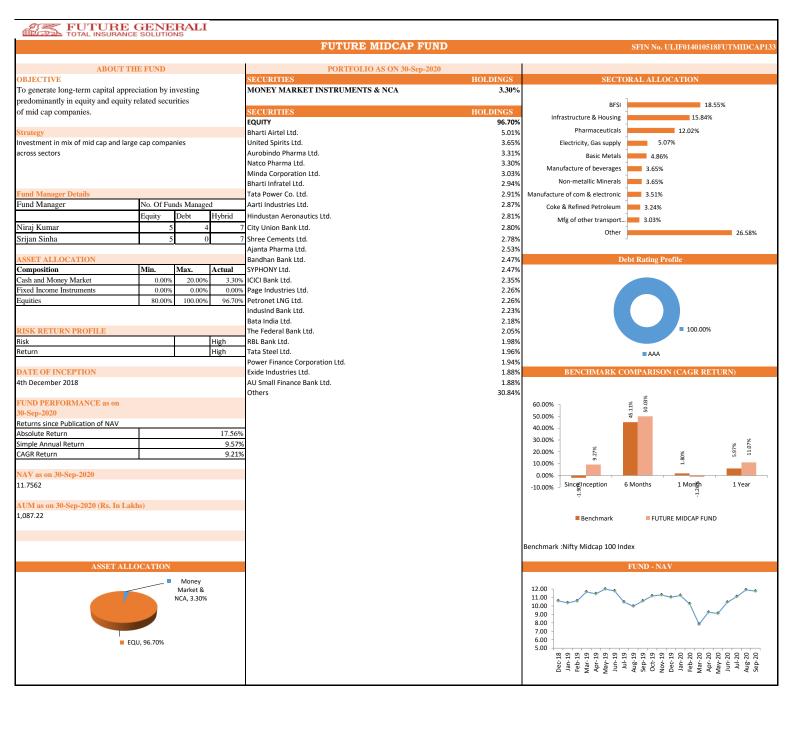

|                 | Future Group Secure Fund |                            |        | Future Dynamic Growth |                    |                         |       | Futu            | re Midcap Fund     | d                          |       |
|-----------------|--------------------------|----------------------------|--------|-----------------------|--------------------|-------------------------|-------|-----------------|--------------------|----------------------------|-------|
|                 | Absolute<br>Return       | Simple<br>Annual<br>Return | CAGR   | INDIVIDUAL            | Absolute<br>Return | Simple Annual<br>Return | CAGR  |                 | Absolute<br>Return | Simple<br>Annual<br>Return | CAGR  |
| Since Inception | 31.46%                   | 17.64%                     | 16.58% | Since Inception       | 98.51%             | 9.03%                   | 6.49% | Since Inception | 17.56%             | 9.57%                      | 9.21% |