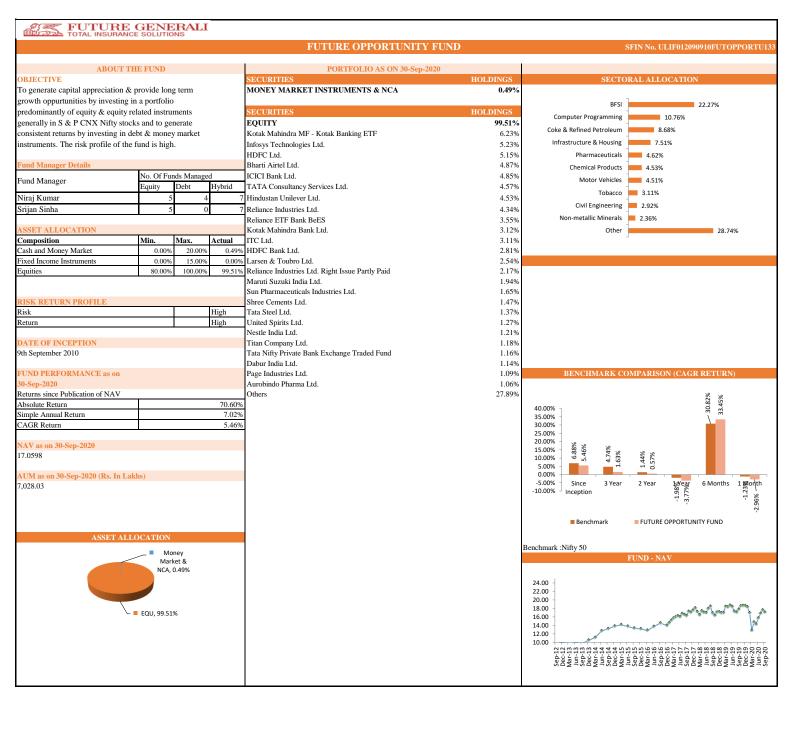

| INDIVIDUAL      | Future Apex        |                            |       |                 | Future Opportunity Fund |                         |       |                 | Group I         | ncome Fun                  | d      |
|-----------------|--------------------|----------------------------|-------|-----------------|-------------------------|-------------------------|-------|-----------------|-----------------|----------------------------|--------|
|                 | Absolute<br>Return | Simple<br>Annual<br>Return | CAGR  | INDIVIDUAL      | Absolute<br>Return      | Simple Annual<br>Return | CAGR  |                 | Absolute Return | Simple<br>Annual<br>Return | CAGR   |
| Since Inception | 116.98%            | 10.85%                     | 7.45% | Since Inception | 70.60%                  | 7.02%                   | 5.46% | Since Inception | 8.69%           | 16.13%                     | 15.54% |