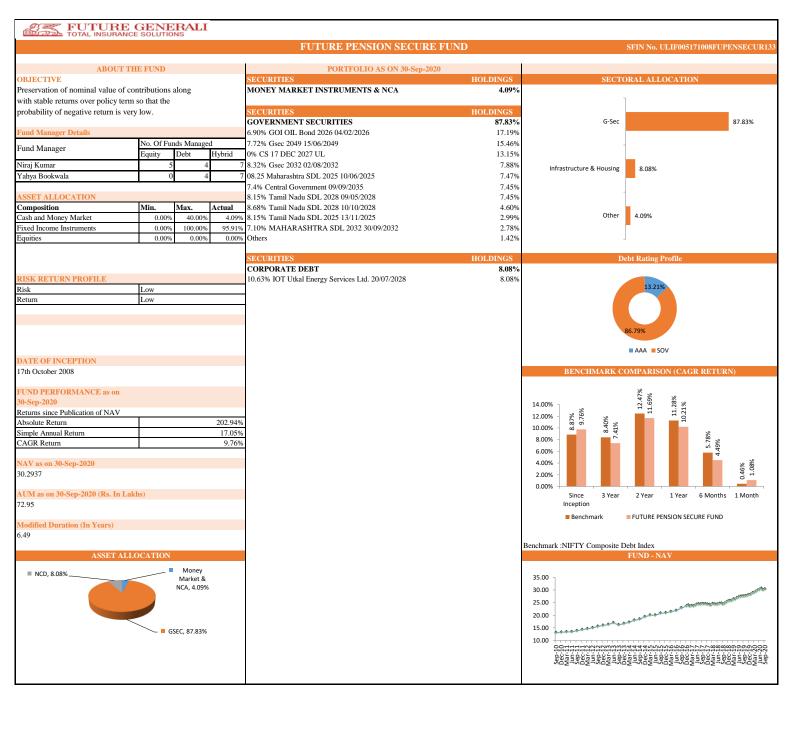

| INDIVIDUAL      | Future Pension Secure |                            |       | Future Pension Balance |                         |        | Future Pension Growth |                         |        | Future Pension Active |                            |        |
|-----------------|-----------------------|----------------------------|-------|------------------------|-------------------------|--------|-----------------------|-------------------------|--------|-----------------------|----------------------------|--------|
|                 | Absolute<br>Return    | Simple<br>Annual<br>Return | CAGR  | Absolute<br>Return     | Simple<br>Annual Return | CAGR   | Absolute<br>Return    | Simple Annual<br>Return | CAGR   | Absolute<br>Return    | Simple<br>Annual<br>Return | CAGR   |
| Since Inception | 202.94%               | 17.05%                     | 9.76% | 225.30%                | 18.93%                  | 10.42% | 232.66%               | 19.54%                  | 10.62% | 250.16%               | 21.01%                     | 11.10% |