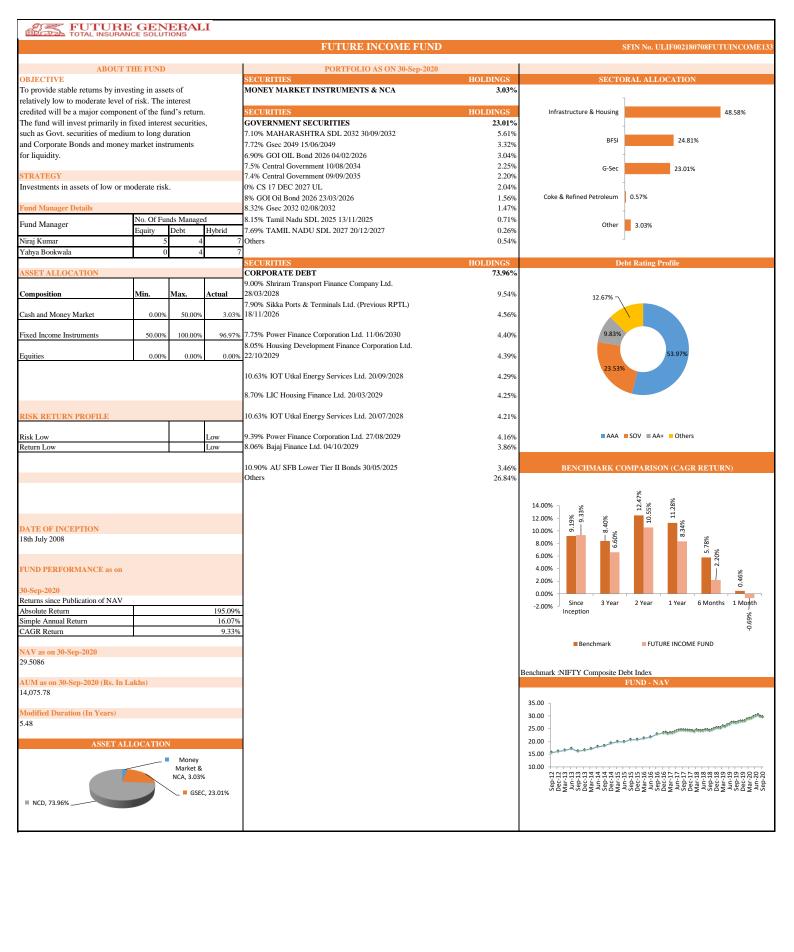

## PERFORMANCE AT A GLANCE

| INDIVIDUAL      | Future Secure      |                            |       | Future Income      |                         |       | Future Balance     |                         |       | Future Maximise    |                            |       |
|-----------------|--------------------|----------------------------|-------|--------------------|-------------------------|-------|--------------------|-------------------------|-------|--------------------|----------------------------|-------|
|                 | Absolute<br>Return | Simple<br>Annual<br>Return | CAGR  | Absolute<br>Return | Simple<br>Annual Return | CAGR  | Absolute<br>Return | Simple Annual<br>Return | CAGR  | Absolute<br>Return | Simple<br>Annual<br>Return | CAGR  |
| Since Inception | 167.47%            | 13.80%                     | 8.44% | 195.09%            | 16.07%                  | 9.33% | 126.73%            | 10.44%                  | 6.98% | 145.14%            | 11.96%                     | 7.67% |