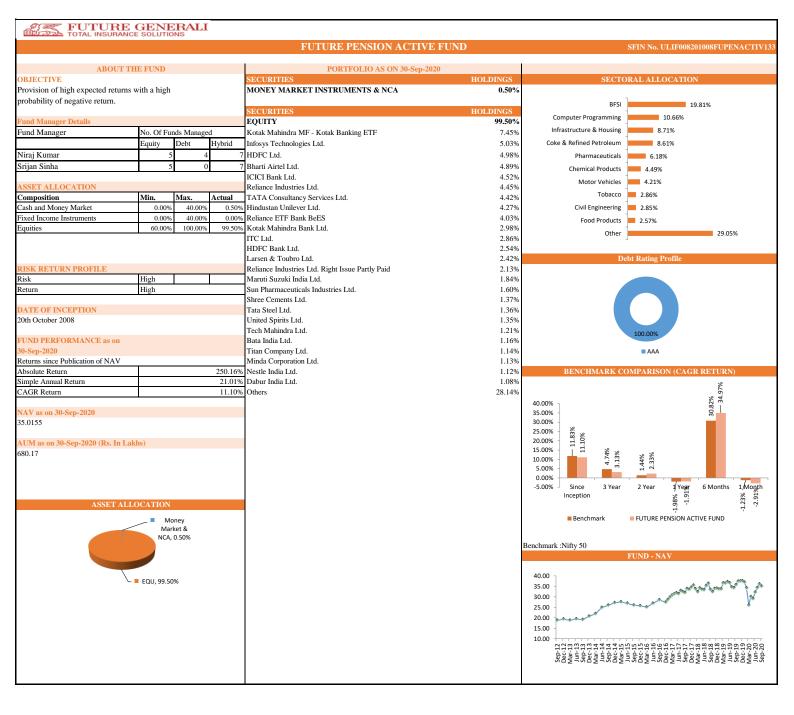

| INDIVIDUAL      | Future Pension Secure |                            |       | Future Pension Balance |                         |        | Future Pension Growth |                         |        | Future Pension Active |                            |        |
|-----------------|-----------------------|----------------------------|-------|------------------------|-------------------------|--------|-----------------------|-------------------------|--------|-----------------------|----------------------------|--------|
|                 | Absolute<br>Return    | Simple<br>Annual<br>Return | CAGR  | Absolute<br>Return     | Simple<br>Annual Return | CAGR   | Absolute<br>Return    | Simple Annual<br>Return | CAGR   | Absolute<br>Return    | Simple<br>Annual<br>Return | CAGR   |
| Since Inception | 202.94%               | 17.05%                     | 9.76% | 225.30%                | 18.93%                  | 10.42% | 232.66%               | 19.54%                  | 10.62% | 250.16%               | 21.01%                     | 11.10% |