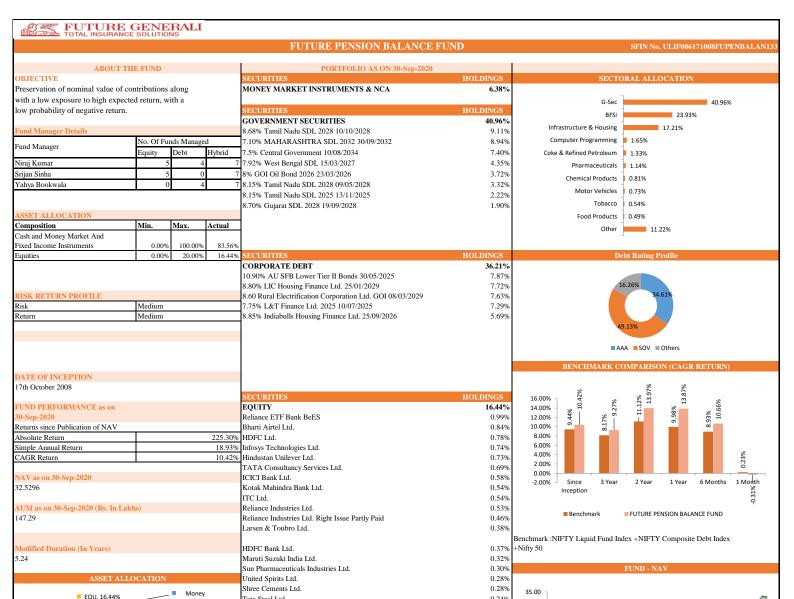

nce Inception | 116.98%            | 10.85%                     | 7.45% | Since Inception | 70.60%                  | 7.02%                   | 5.46% | Since Inception | 8.69%           | 16.13%                     | 15.54% |

|                 | F                  | uture Group Balaı       | nce   | Future Group Maximise |                         |       |  |  |
|-----------------|--------------------|-------------------------|-------|-----------------------|-------------------------|-------|--|--|
| Group           | Absolute<br>Return | Simple<br>Annual Return | CAGR  | Absolute<br>Return    | Simple Annual<br>Return | CAGR  |  |  |
| Since Inception | 136.60%            | 12.84%                  | 8.43% | 17.56%                | 9.57%                   | 9.21% |  |  |



















0.24%

0.22%

0.22%

0.22%

0.22%

0.21%

0.20%

0.19%

5.37%

30.00

25.00

20.00

15.00

10.00

Tata Steel Ltd.

Tech Mahindra Ltd.

Natco Pharma Ltd.

Bharti Infratel Ltd.

Petronet LNG Ltd.

Kotak Mahindra MF - Kotak Banking ETF

Nestle India Ltd.

Bata India Ltd.

Others

Market & NCA, 6.38%

GSEC, 40.96%

■ NCD, 36.21%