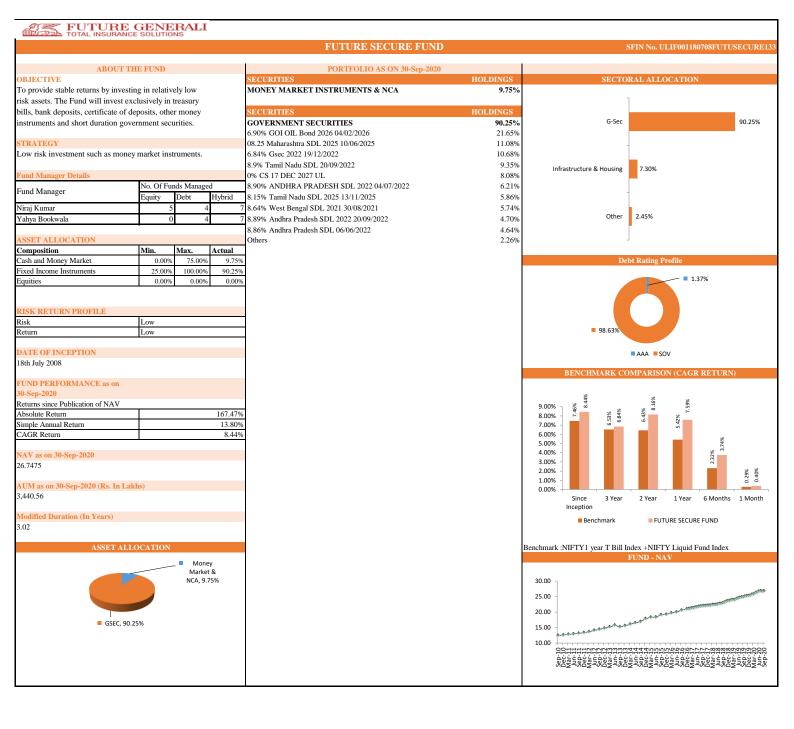

## PERFORMANCE AT A GLANCE

| INDIVIDUAL      | Future Secure      |                            |       | Future Income      |                         |       | Future Balance     |                         |       | Future Maximise    |                            |       |
|-----------------|--------------------|----------------------------|-------|--------------------|-------------------------|-------|--------------------|-------------------------|-------|--------------------|----------------------------|-------|
|                 | Absolute<br>Return | Simple<br>Annual<br>Return | CAGR  | Absolute<br>Return | Simple<br>Annual Return | CAGR  | Absolute<br>Return | Simple Annual<br>Return | CAGR  | Absolute<br>Return | Simple<br>Annual<br>Return | CAGR  |
| Since Inception | 167.47%            | 13.80%                     | 8.44% | 195.09%            | 16.07%                  | 9.33% | 126.73%            | 10.44%                  | 6.98% | 145.14%            | 11.96%                     | 7.67% |