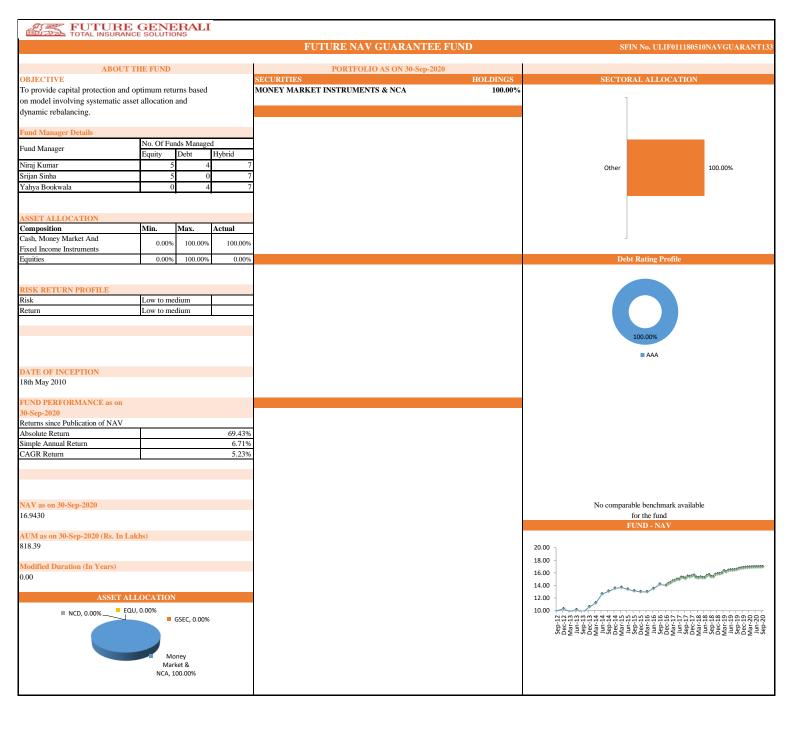

|                 | Futur              | e NAV Guarantee Fu      | nd    |  |
|-----------------|--------------------|-------------------------|-------|--|
| INDIVIDUAL      | Absolute<br>Return | Simple Annual<br>Return | CAGR  |  |
| Absolute Return | 69.43%             | 6.71%                   | 5.23% |  |