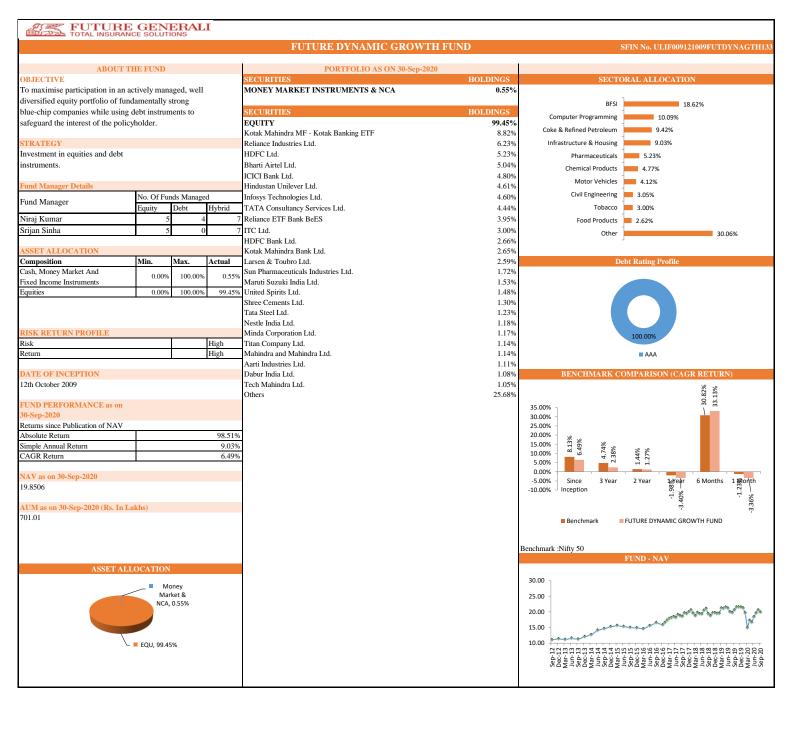

|                 | Future Group Secure Fund |                            |        | Future Dynamic Growth |                    |                         |       | Futu            | re Midcap Fund     | d                          |       |
|-----------------|--------------------------|----------------------------|--------|-----------------------|--------------------|-------------------------|-------|-----------------|--------------------|----------------------------|-------|
|                 | Absolute<br>Return       | Simple<br>Annual<br>Return | CAGR   | INDIVIDUAL            | Absolute<br>Return | Simple Annual<br>Return | CAGR  |                 | Absolute<br>Return | Simple<br>Annual<br>Return | CAGR  |
| Since Inception | 31.46%                   | 17.64%                     | 16.58% | Since Inception       | 98.51%             | 9.03%                   | 6.49% | Since Inception | 17.56%             | 9.57%                      | 9.21% |