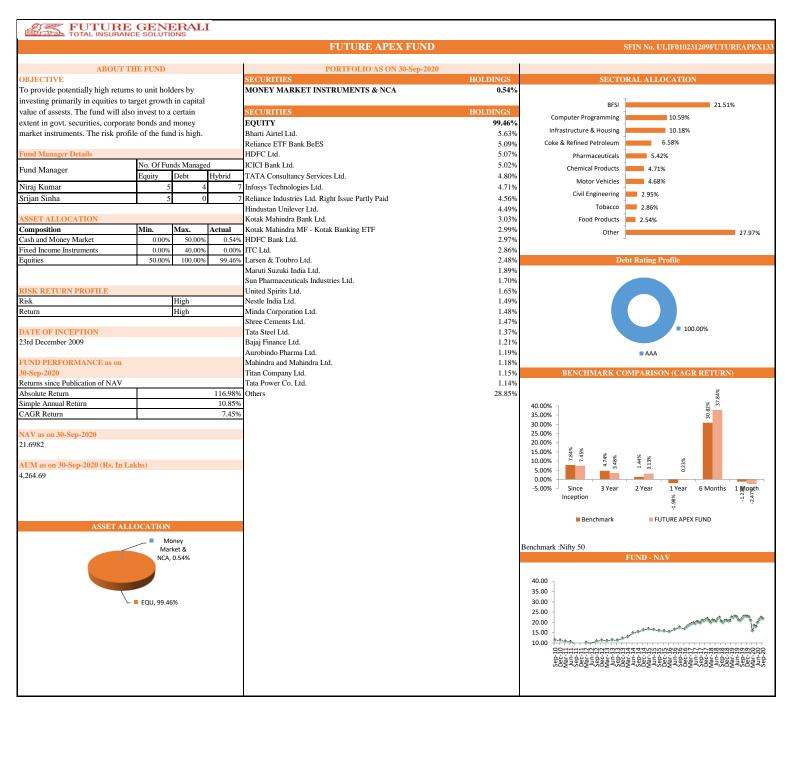

| INDIVIDUAL      | Future Apex        |                            |       |                 | Future Opportunity Fund |                         |       |                 | Group I         | ncome Fun                  | d      |
|-----------------|--------------------|----------------------------|-------|-----------------|-------------------------|-------------------------|-------|-----------------|-----------------|----------------------------|--------|
|                 | Absolute<br>Return | Simple<br>Annual<br>Return | CAGR  | INDIVIDUAL      | Absolute<br>Return      | Simple Annual<br>Return | CAGR  |                 | Absolute Return | Simple<br>Annual<br>Return | CAGR   |
| Since Inception | 116.98%            | 10.85%                     | 7.45% | Since Inception | 70.60%                  | 7.02%                   | 5.46% | Since Inception | 8.69%           | 16.13%                     | 15.54% |