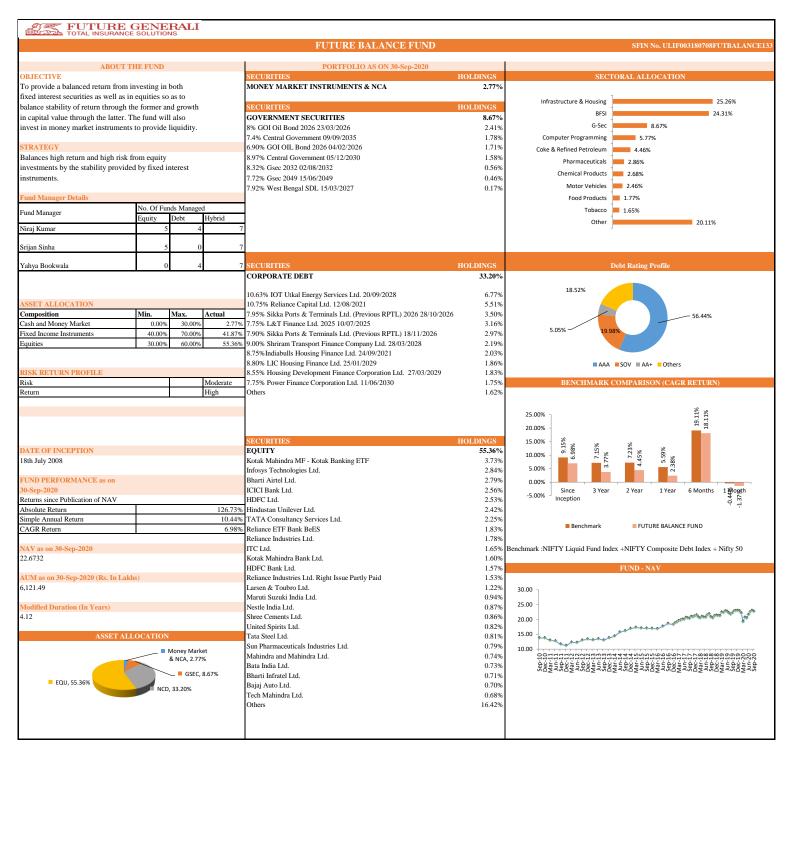

## PERFORMANCE AT A GLANCE

| INDIVIDUAL      | Future Secure      |                            |       | Future Income      |                         |       | Future Balance     |                         |       | Future Maximise    |                            |       |
|-----------------|--------------------|----------------------------|-------|--------------------|-------------------------|-------|--------------------|-------------------------|-------|--------------------|----------------------------|-------|
|                 | Absolute<br>Return | Simple<br>Annual<br>Return | CAGR  | Absolute<br>Return | Simple<br>Annual Return | CAGR  | Absolute<br>Return | Simple Annual<br>Return | CAGR  | Absolute<br>Return | Simple<br>Annual<br>Return | CAGR  |
| Since Inception | 167.47%            | 13.80%                     | 8.44% | 195.09%            | 16.07%                  | 9.33% | 126.73%            | 10.44%                  | 6.98% | 145.14%            | 11.96%                     | 7.67% |