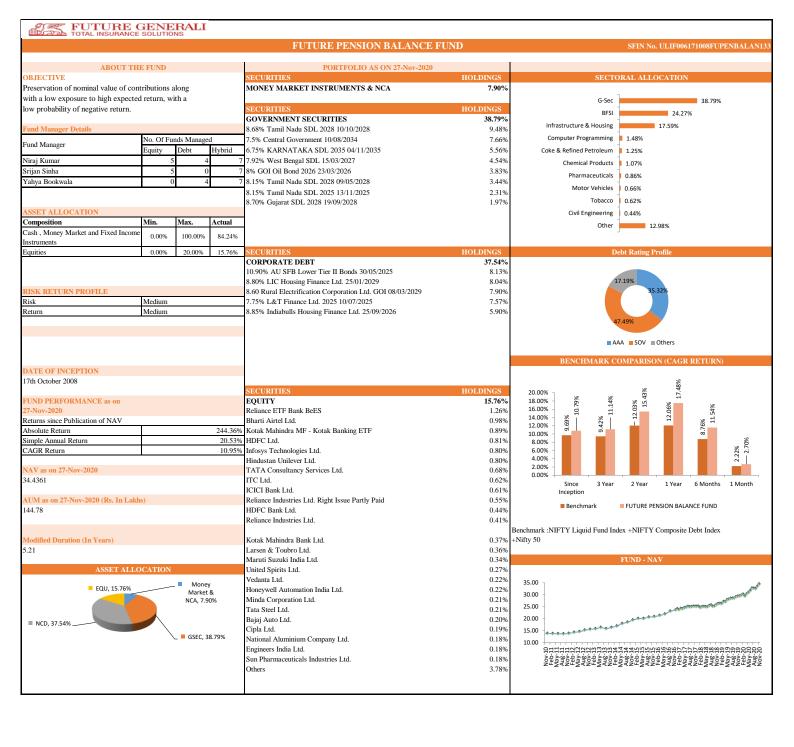

|                 | Future Pension Secure |                            |       | Future Pension Balance |                            |        | Future Pension Growth |                         |        | Future Pension Active |                            |        |
|-----------------|-----------------------|----------------------------|-------|------------------------|----------------------------|--------|-----------------------|-------------------------|--------|-----------------------|----------------------------|--------|
| INDIVIDUAL      | Absolute<br>Return    | Simple<br>Annual<br>Return | CAGR  | Absolute Return        | Simple<br>Annual<br>Return | CAGR   | Absolute<br>Return    | Simple Annual<br>Return | CAGR   | Absolute<br>Return    | Simple<br>Annual<br>Return | CAGR   |
| Since Inception | 210.81%               | 17.71%                     | 9.99% | 244.36%                | 20.53%                     | 10.95% | 275.63%               | 23.15%                  | 11.76% | 314.68%               | 26.43%                     | 12.69% |