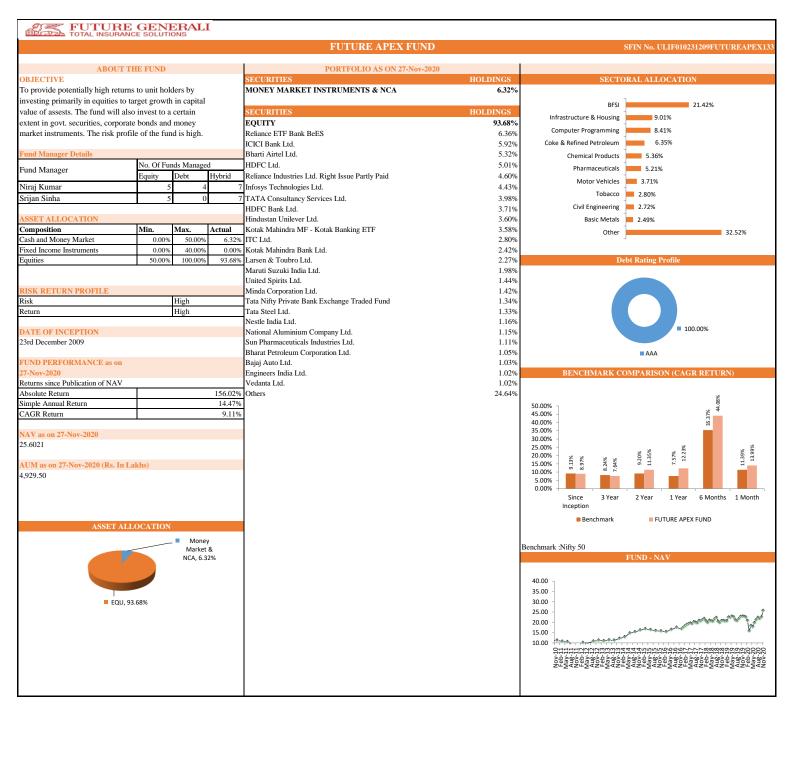

|                 | Future Apex        |                            |       |                 | Future Opportunity Fund |                         |       |                 | Group           | Income Fun                 | d      |
|-----------------|--------------------|----------------------------|-------|-----------------|-------------------------|-------------------------|-------|-----------------|-----------------|----------------------------|--------|
| INDIVIDUAL      | Absolute<br>Return | Simple<br>Annual<br>Return | CAGR  | INDIVIDUAL      | Absolute<br>Return      | Simple Annual<br>Return | CAGR  |                 | Absolute Return | Simple<br>Annual<br>Return | CAGR   |
| Since Inception | 156.02%            | 14.47%                     | 9.11% | Since Inception | 101.92%                 | 10.14%                  | 7.24% | Since Inception | 8.69%           | 18.43%                     | 17.66% |