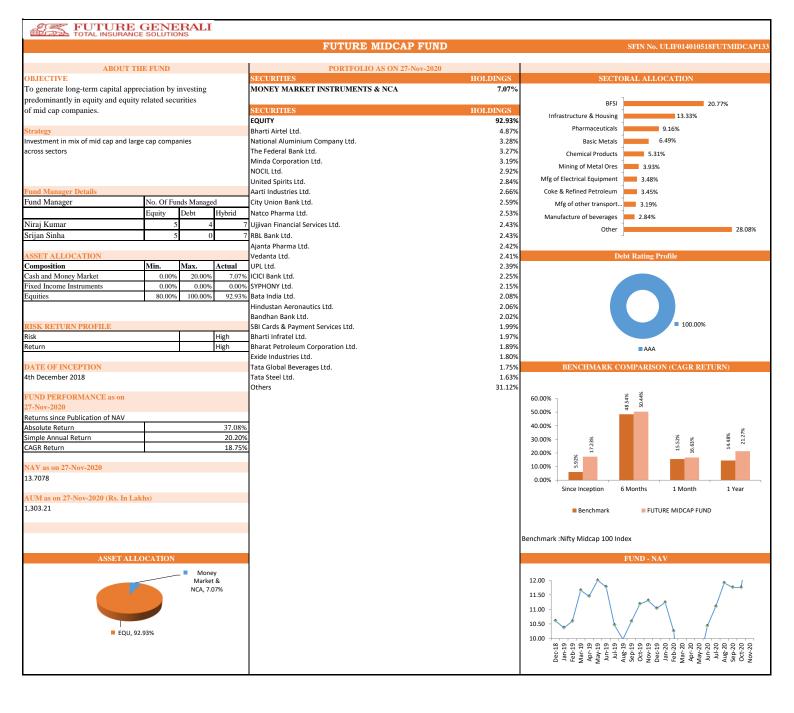

|                 | Futur              | ture Group Secure Fund     |        | ture Group Secure Fund |                    | Froup Secure Fund Future Dynami |       | ure Dynamic Growth | th              |                    |                            | Futu   | re Midcap Fun | d |
|-----------------|--------------------|----------------------------|--------|------------------------|--------------------|---------------------------------|-------|--------------------|-----------------|--------------------|----------------------------|--------|---------------|---|
|                 | Absolute<br>Return | Simple<br>Annual<br>Return | CAGR   | INDIVIDUAL             | Absolute<br>Return | Simple Annual<br>Return         | CAGR  |                    |                 | Absolute<br>Return | Simple<br>Annual<br>Return | CAGR   |               |   |
| Since Inception | 38.56%             | 21.62%                     | 20.06% | Since Inception        | 133.62%            | 12.25%                          | 8.09% |                    | Since Inception | 37.08%             | 20.20%                     | 18.75% |               |   |