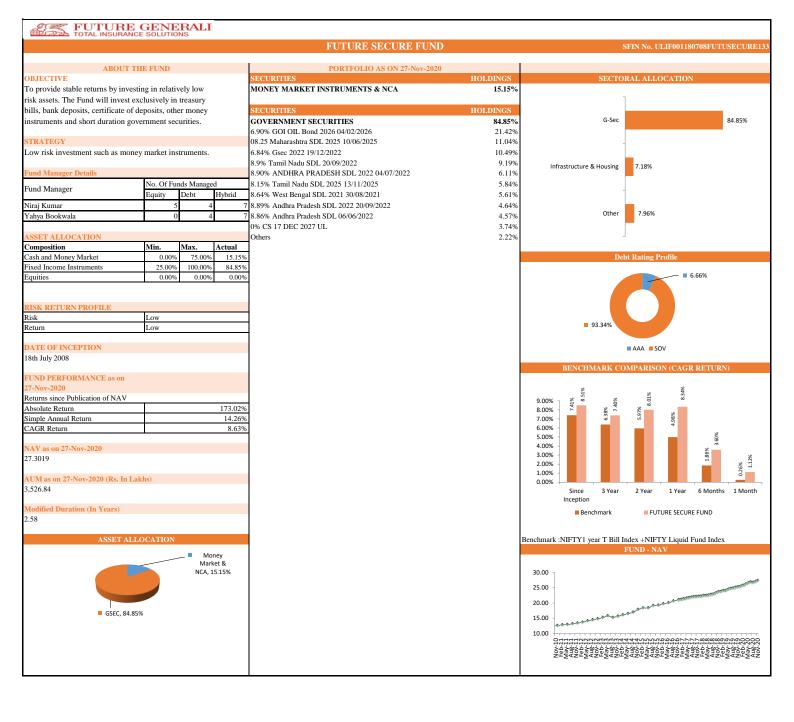

|                 | Future Secure      |                            |       | Future Income   |                            |       | Future Balance     |                         |       | Future Maximise    |                            |       |
|-----------------|--------------------|----------------------------|-------|-----------------|----------------------------|-------|--------------------|-------------------------|-------|--------------------|----------------------------|-------|
| INDIVIDUAL      | Absolute<br>Return | Simple<br>Annual<br>Return | CAGR  | Absolute Return | Simple<br>Annual<br>Return | CAGR  | Absolute<br>Return | Simple Annual<br>Return | CAGR  | Absolute<br>Return | Simple<br>Annual<br>Return | CAGR  |
| Since Inception | 173.02%            | 14.26%                     | 8.63% | 200.27%         | 16.50%                     | 9.48% | 150.93%            | 12.44%                  | 7.87% | 181.23%            | 14.93%                     | 8.89% |