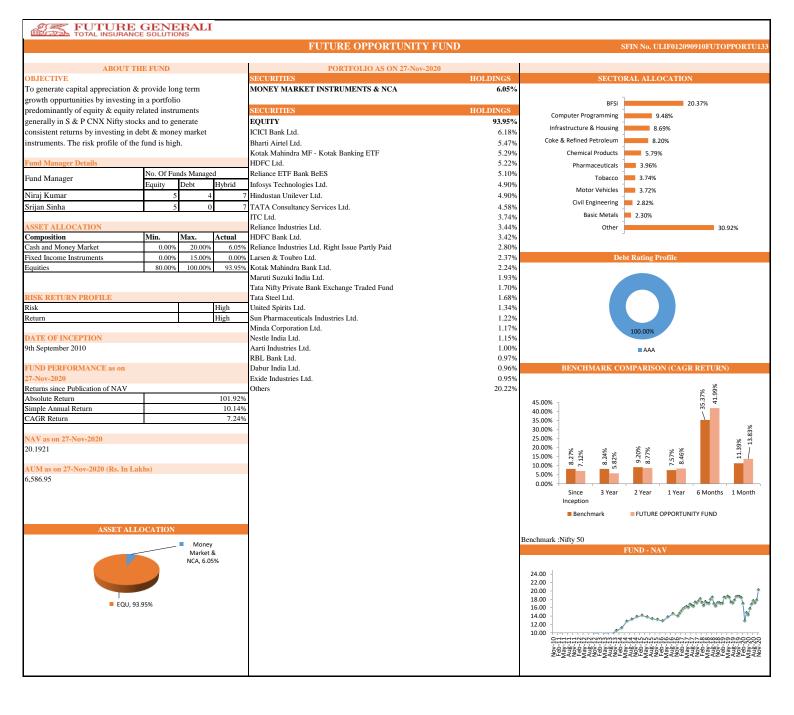

|                 | Future Apex        |                            |       |                 | Future Opportunity Fund |                         |       |                 | Group           | Income Fun                 | d      |
|-----------------|--------------------|----------------------------|-------|-----------------|-------------------------|-------------------------|-------|-----------------|-----------------|----------------------------|--------|
| INDIVIDUAL      | Absolute<br>Return | Simple<br>Annual<br>Return | CAGR  | INDIVIDUAL      | Absolute<br>Return      | Simple Annual<br>Return | CAGR  |                 | Absolute Return | Simple<br>Annual<br>Return | CAGR   |
| Since Inception | 156.02%            | 14.47%                     | 9.11% | Since Inception | 101.92%                 | 10.14%                  | 7.24% | Since Inception | 8.69%           | 18.43%                     | 17.66% |