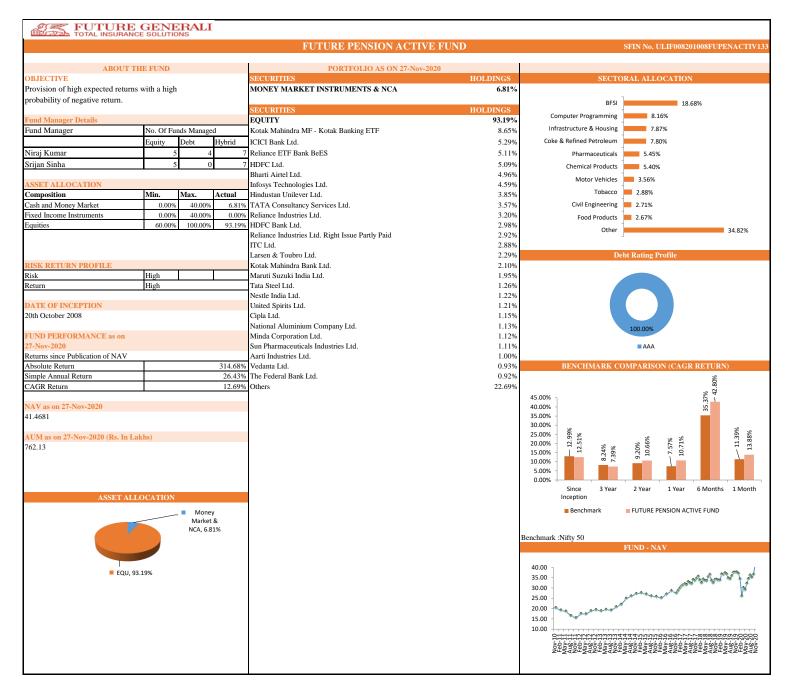

|                 | Future Pension Secure |                            |       | Future Pension Balance |                            |        | Future Pension Growth |                         |        | Future Pension Active |                            |        |
|-----------------|-----------------------|----------------------------|-------|------------------------|----------------------------|--------|-----------------------|-------------------------|--------|-----------------------|----------------------------|--------|
| INDIVIDUAL      | Absolute<br>Return    | Simple<br>Annual<br>Return | CAGR  | Absolute Return        | Simple<br>Annual<br>Return | CAGR   | Absolute<br>Return    | Simple Annual<br>Return | CAGR   | Absolute<br>Return    | Simple<br>Annual<br>Return | CAGR   |
| Since Inception | 210.81%               | 17.71%                     | 9.99% | 244.36%                | 20.53%                     | 10.95% | 275.63%               | 23.15%                  | 11.76% | 314.68%               | 26.43%                     | 12.69% |