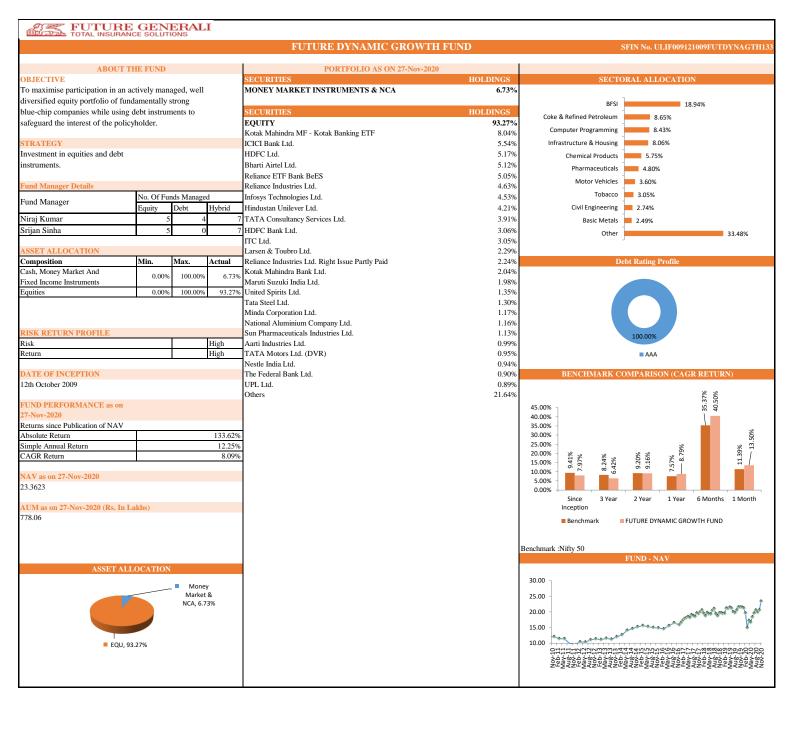

|                 | Futur              | ture Group Secure Fund     |        | ture Group Secure Fund |                    | Froup Secure Fund Future Dynami |       | ure Dynamic Growth | th              |                    |                            | Futu   | re Midcap Fun | d |
|-----------------|--------------------|----------------------------|--------|------------------------|--------------------|---------------------------------|-------|--------------------|-----------------|--------------------|----------------------------|--------|---------------|---|
|                 | Absolute<br>Return | Simple<br>Annual<br>Return | CAGR   | INDIVIDUAL             | Absolute<br>Return | Simple Annual<br>Return         | CAGR  |                    |                 | Absolute<br>Return | Simple<br>Annual<br>Return | CAGR   |               |   |
| Since Inception | 38.56%             | 21.62%                     | 20.06% | Since Inception        | 133.62%            | 12.25%                          | 8.09% |                    | Since Inception | 37.08%             | 20.20%                     | 18.75% |               |   |