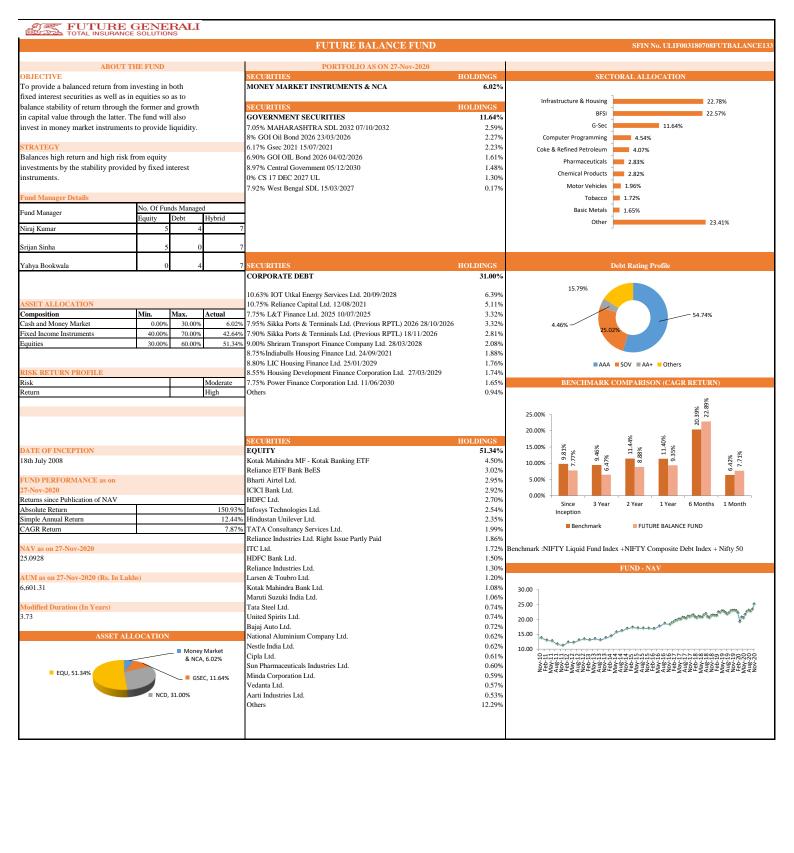

|                 | Future Secure      |                            |       | Future Income   |                            |       | Future Balance     |                         |       | Future Maximise    |                            |       |
|-----------------|--------------------|----------------------------|-------|-----------------|----------------------------|-------|--------------------|-------------------------|-------|--------------------|----------------------------|-------|
| INDIVIDUAL      | Absolute<br>Return | Simple<br>Annual<br>Return | CAGR  | Absolute Return | Simple<br>Annual<br>Return | CAGR  | Absolute<br>Return | Simple Annual<br>Return | CAGR  | Absolute<br>Return | Simple<br>Annual<br>Return | CAGR  |
| Since Inception | 173.02%            | 14.26%                     | 8.63% | 200.27%         | 16.50%                     | 9.48% | 150.93%            | 12.44%                  | 7.87% | 181.23%            | 14.93%                     | 8.89% |