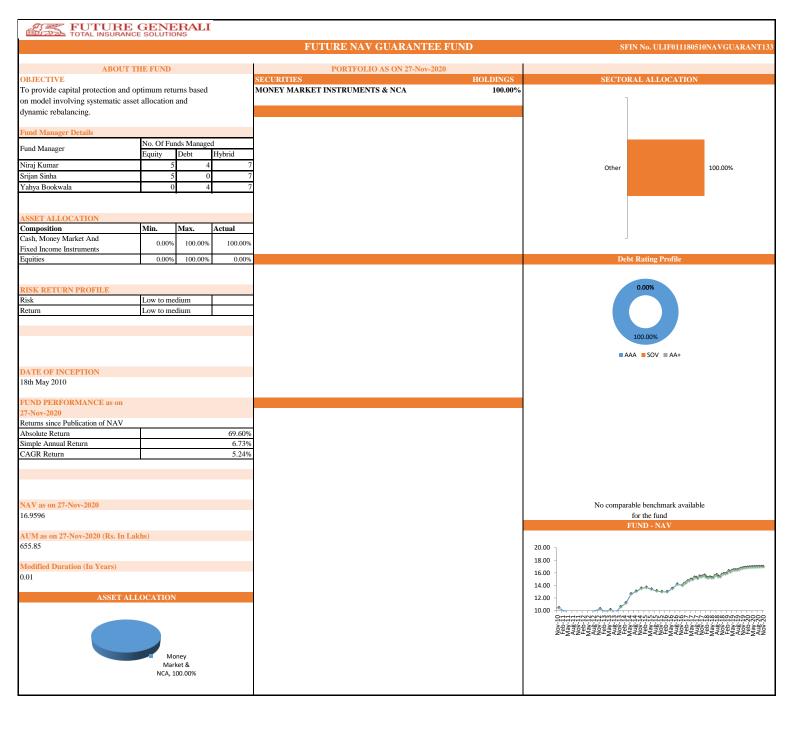

|                 | Futur    | Future NAV Guarantee Fund |         |  |  |  |  |  |
|-----------------|----------|---------------------------|---------|--|--|--|--|--|
| INDIVIDUAL      | Absolute | Simple Annual             | CAGR    |  |  |  |  |  |
|                 | Return   | Return                    | C/ (C/) |  |  |  |  |  |
| Absolute Return | 69.60%   | 6.73%                     | 5.24%   |  |  |  |  |  |