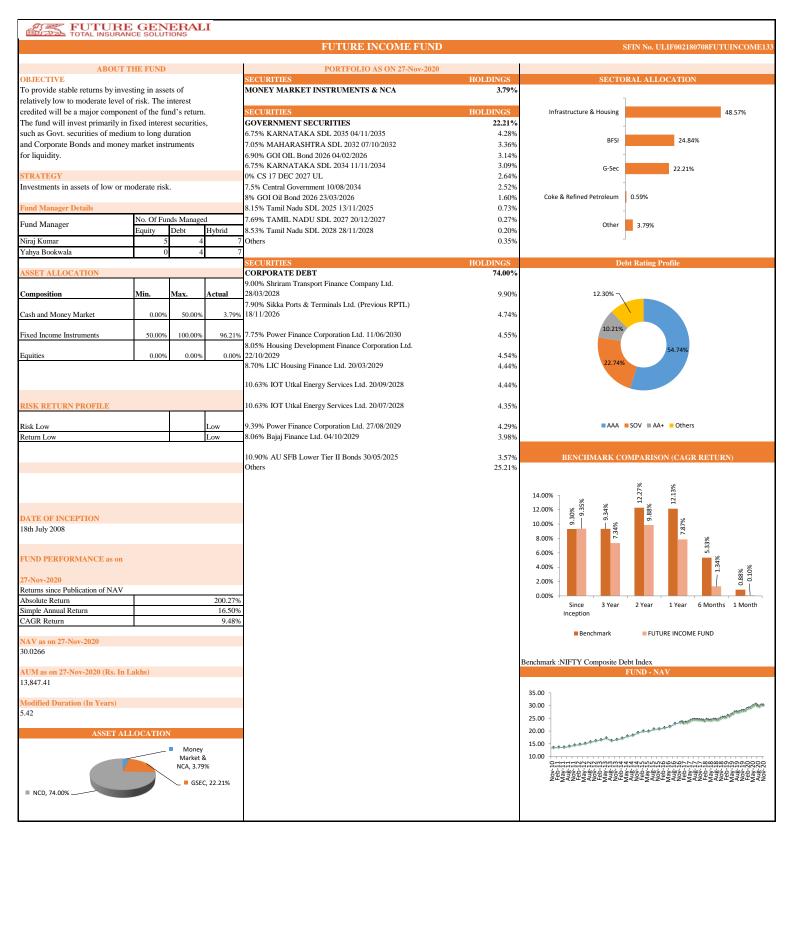

|                 | Future Secure      |                            |       | Future Income   |                            |       | Future Balance     |                         |       | Future Maximise    |                            |       |
|-----------------|--------------------|----------------------------|-------|-----------------|----------------------------|-------|--------------------|-------------------------|-------|--------------------|----------------------------|-------|
| INDIVIDUAL      | Absolute<br>Return | Simple<br>Annual<br>Return | CAGR  | Absolute Return | Simple<br>Annual<br>Return | CAGR  | Absolute<br>Return | Simple Annual<br>Return | CAGR  | Absolute<br>Return | Simple<br>Annual<br>Return | CAGR  |
| Since Inception | 173.02%            | 14.26%                     | 8.63% | 200.27%         | 16.50%                     | 9.48% | 150.93%            | 12.44%                  | 7.87% | 181.23%            | 14.93%                     | 8.89% |