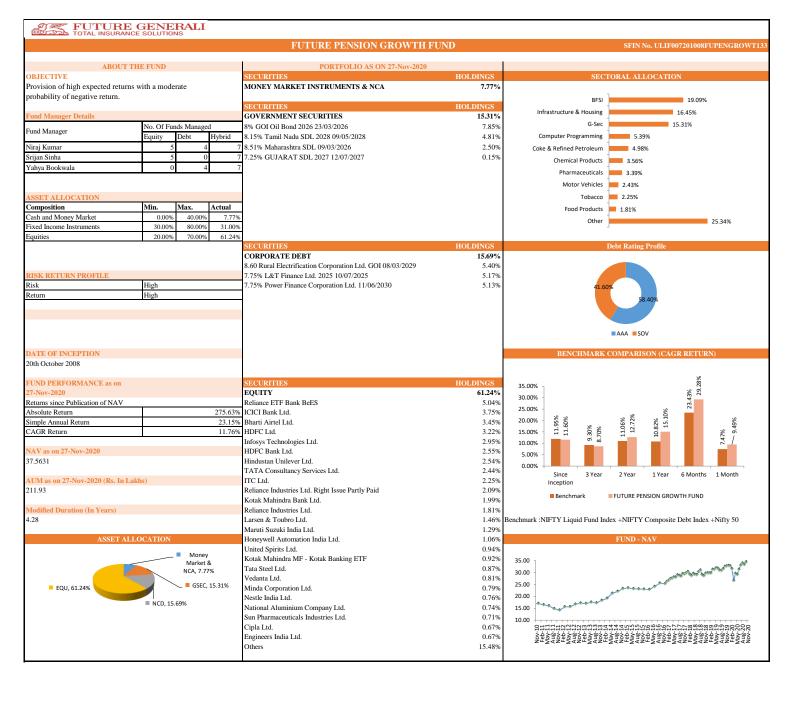

|                 | Future Pension Secure |                            |       | Future Pension Balance |                            |        | Future Pension Growth |                         |        | Future Pension Active |                            |        |
|-----------------|-----------------------|----------------------------|-------|------------------------|----------------------------|--------|-----------------------|-------------------------|--------|-----------------------|----------------------------|--------|
| INDIVIDUAL      | Absolute<br>Return    | Simple<br>Annual<br>Return | CAGR  | Absolute Return        | Simple<br>Annual<br>Return | CAGR   | Absolute<br>Return    | Simple Annual<br>Return | CAGR   | Absolute<br>Return    | Simple<br>Annual<br>Return | CAGR   |
| Since Inception | 210.81%               | 17.71%                     | 9.99% | 244.36%                | 20.53%                     | 10.95% | 275.63%               | 23.15%                  | 11.76% | 314.68%               | 26.43%                     | 12.69% |