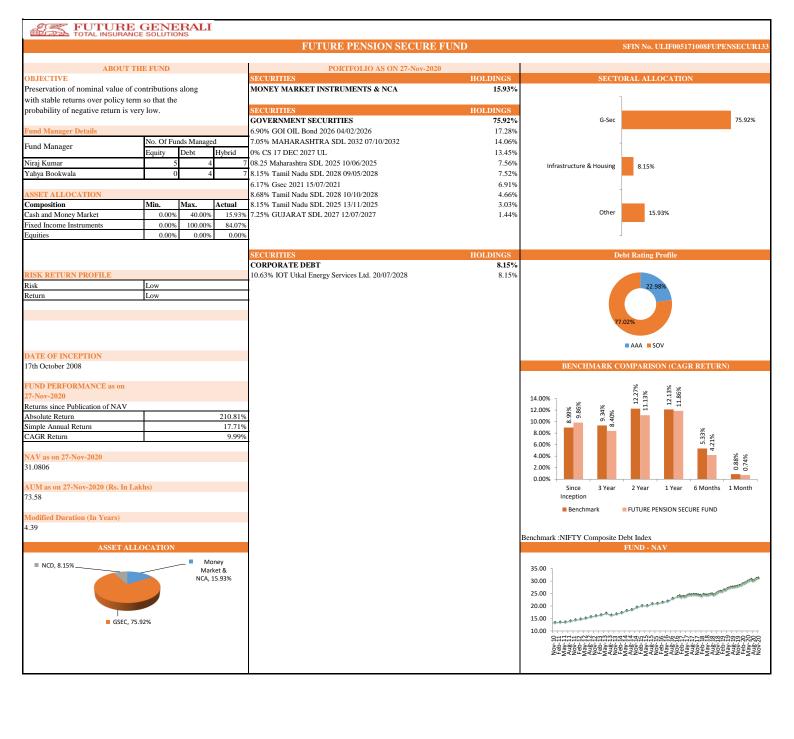

|                 | Future Pension Secure |                            |       | Future Pension Balance |                            |        | Future Pension Growth |                         |        | Future Pension Active |                            |        |
|-----------------|-----------------------|----------------------------|-------|------------------------|----------------------------|--------|-----------------------|-------------------------|--------|-----------------------|----------------------------|--------|
| INDIVIDUAL      | Absolute<br>Return    | Simple<br>Annual<br>Return | CAGR  | Absolute Return        | Simple<br>Annual<br>Return | CAGR   | Absolute<br>Return    | Simple Annual<br>Return | CAGR   | Absolute<br>Return    | Simple<br>Annual<br>Return | CAGR   |
| Since Inception | 210.81%               | 17.71%                     | 9.99% | 244.36%                | 20.53%                     | 10.95% | 275.63%               | 23.15%                  | 11.76% | 314.68%               | 26.43%                     | 12.69% |