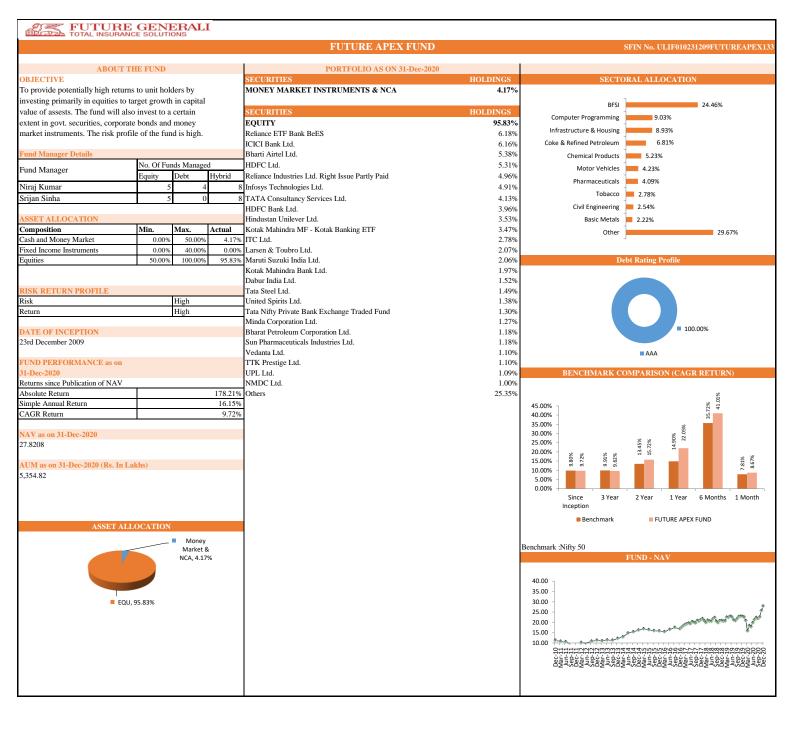

|                 | Future Apex        |                            |       | Future Opportunity Fund |                    |                         |       | Group Income Fund |                 |                            |        |
|-----------------|--------------------|----------------------------|-------|-------------------------|--------------------|-------------------------|-------|-------------------|-----------------|----------------------------|--------|
| INDIVIDUAL      | Absolute<br>Return | Simple<br>Annual<br>Return | CAGR  | INDIVIDUAL              | Absolute<br>Return | Simple Annual<br>Return | CAGR  |                   | Absolute Return | Simple<br>Annual<br>Return | CAGR   |
| Since Inception | 178.21%            | 16.15%                     | 9.72% | Since Inception         | 119.31%            | 11.58%                  | 7.92% | Since Inception   | 8.69%           | 16.14%                     | 15.26% |