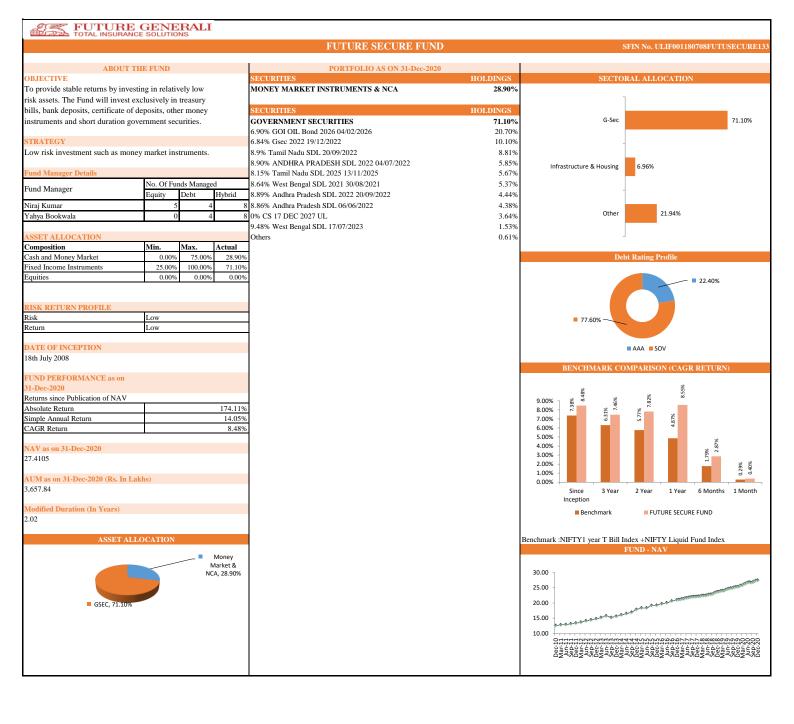

|                 | Future Apex        |                            |       | Future Opportunity Fund |                    |                         |       | Group Income Fund |                 |                            |        |
|-----------------|--------------------|----------------------------|-------|-------------------------|--------------------|-------------------------|-------|-------------------|-----------------|----------------------------|--------|
| INDIVIDUAL      | Absolute<br>Return | Simple<br>Annual<br>Return | CAGR  | INDIVIDUAL              | Absolute<br>Return | Simple Annual<br>Return | CAGR  |                   | Absolute Return | Simple<br>Annual<br>Return | CAGR   |
| Since Inception | 178.21%            | 16.15%                     | 9.72% | Since Inception         | 119.31%            | 11.58%                  | 7.92% | Since Inception   | 8.69%           | 16.14%                     | 15.26% |

| Group           | Fut                | ture Group Grow            | th    | Future Group Balance |                            |       | Future Group Maximise |                         |        |
|-----------------|--------------------|----------------------------|-------|----------------------|----------------------------|-------|-----------------------|-------------------------|--------|
|                 | Absolute<br>Return | Simple<br>Annual<br>Return | CAGR  | Absolute Return      | Simple<br>Annual<br>Return | CAGR  | Absolute<br>Return    | Simple Annual<br>Return | CAGR   |
| Since Inception | 2.79%              | 0.02%                      | 0.02% | 164.19%              | 15.07%                     | 9.33% | 48.51%                | 23.24%                  | 20.86% |