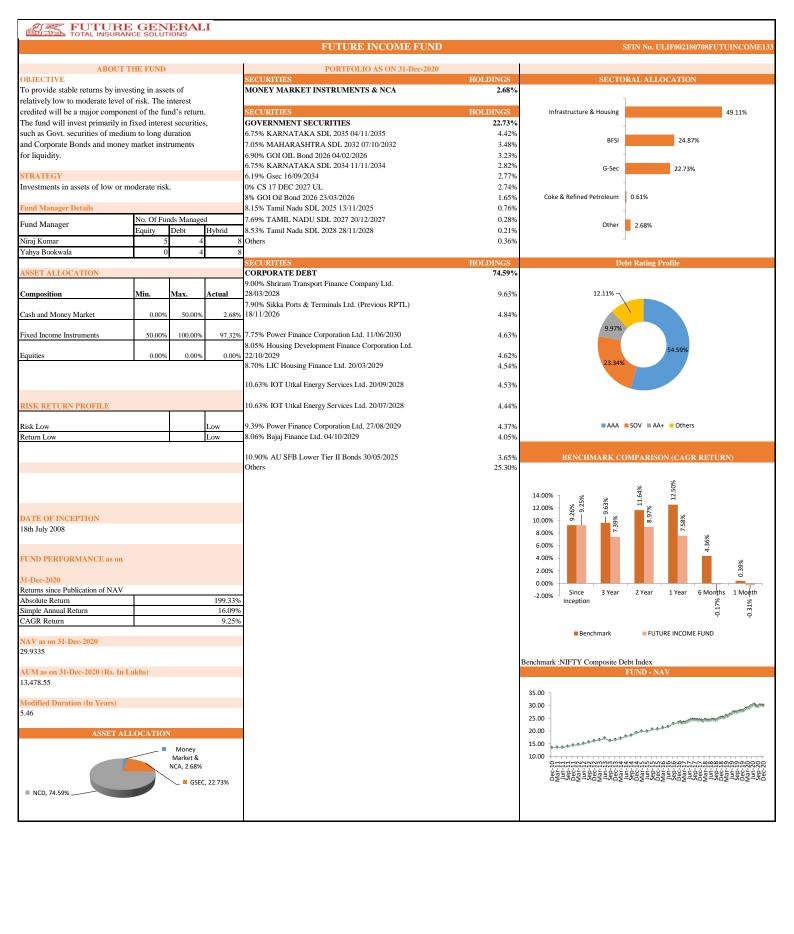

| Group           | Fut                | ture Group Grow            | th    | Future Group Balance |                            |       | Future Group Maximise |                         |        |
|-----------------|--------------------|----------------------------|-------|----------------------|----------------------------|-------|-----------------------|-------------------------|--------|
|                 | Absolute<br>Return | Simple<br>Annual<br>Return | CAGR  | Absolute Return      | Simple<br>Annual<br>Return | CAGR  | Absolute<br>Return    | Simple Annual<br>Return | CAGR   |
| Since Inception | 2.79%              | 0.02%                      | 0.02% | 164.19%              | 15.07%                     | 9.33% | 48.51%                | 23.24%                  | 20.86% |