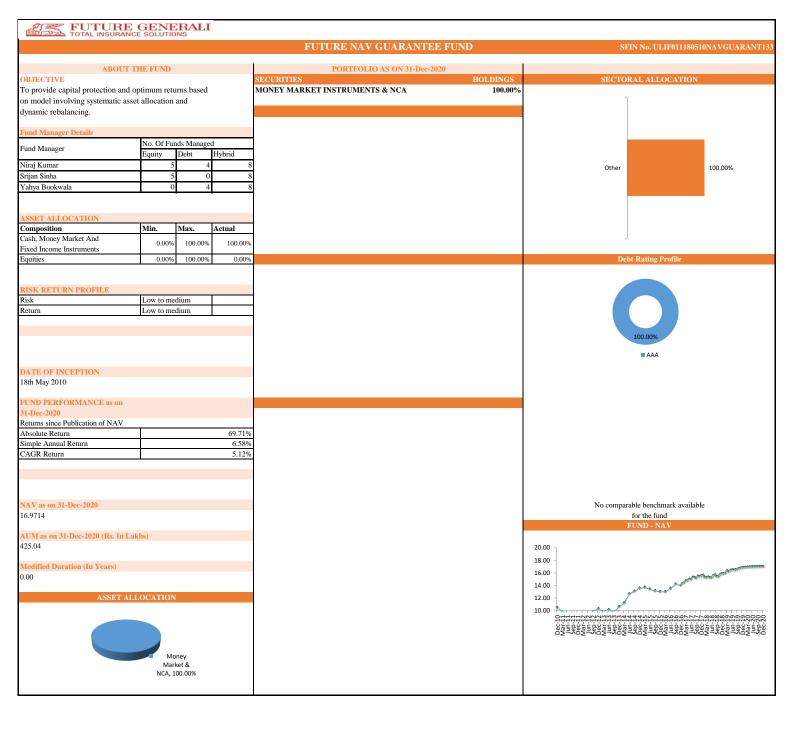

|                 | Future NAV Guarantee Fund |               |       |  |
|-----------------|---------------------------|---------------|-------|--|
| INDIVIDUAL      | Absolute                  | Simple Annual | CAGR  |  |
|                 | Return                    | Return        | CAGR  |  |
| Absolute Return | 69.71%                    | 6.58%         | 5.12% |  |