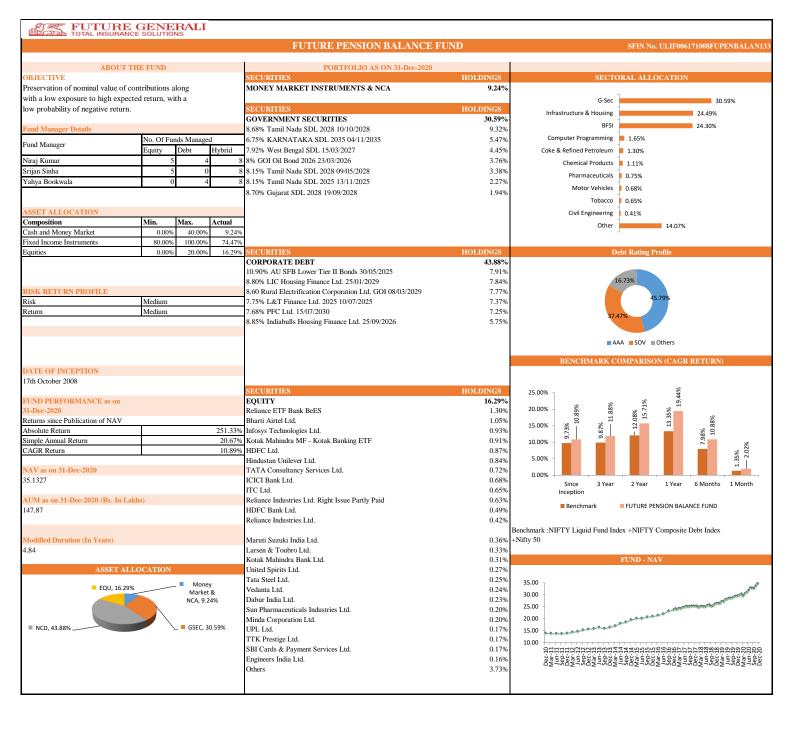

e Maximi Simple

Annual

Return

16.20%

Annual

Return

29.01%

Simple

Annual

Return

CAGR

9.29%

CAGR

13.23%

CAGR

23.24% 20.86%