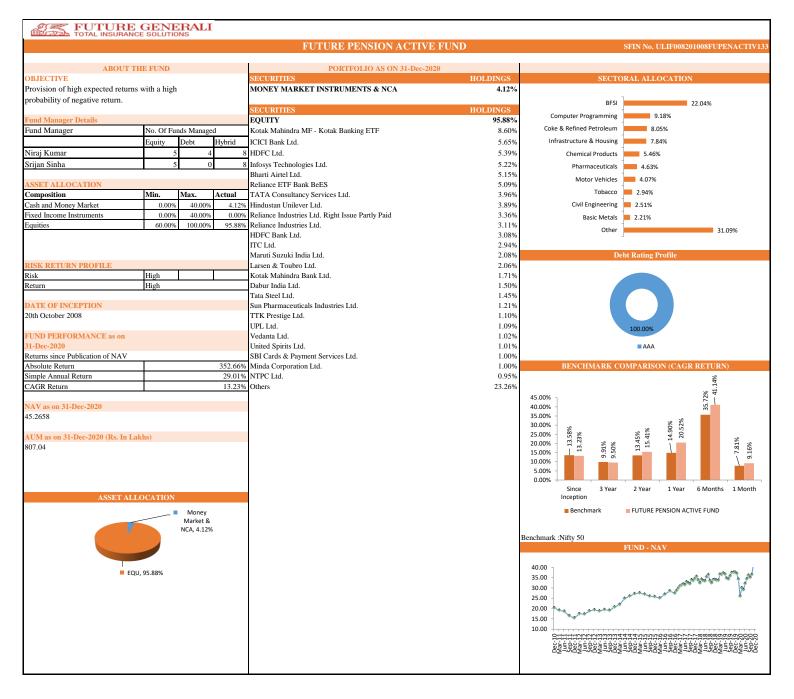

e Maximi Simple

Annual

Return

16.20%

Annual

Return

29.01%

Simple

Annual

Return

CAGR

9.29%

CAGR

13.23%

CAGR

23.24% 20.86%