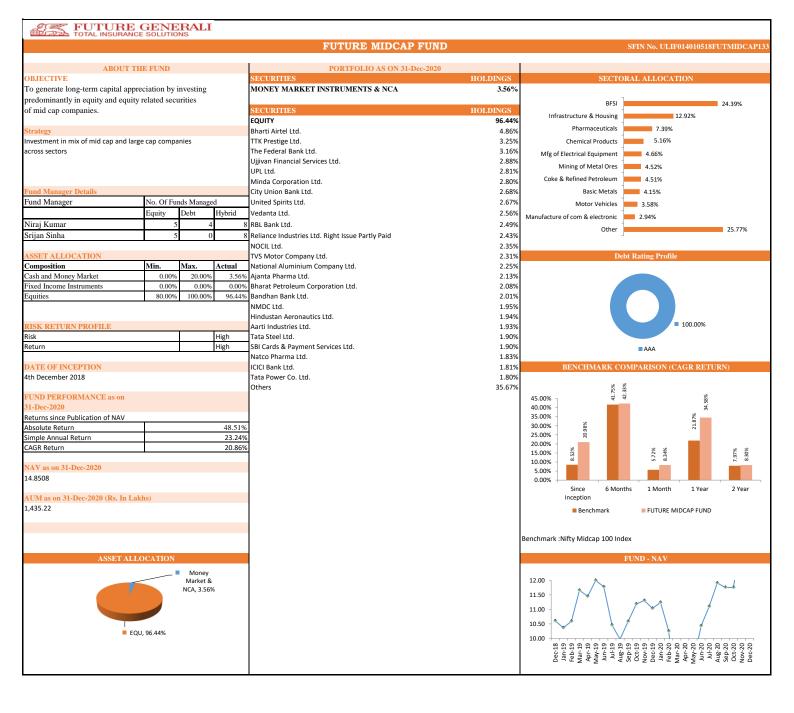

| Fut                | ture Group Grow            | th    | Future Group Balance |                            |       | Future Group Maximise |                         |        |
|-----------------|--------------------|----------------------------|-------|----------------------|----------------------------|-------|-----------------------|-------------------------|--------|
|                 | Absolute<br>Return | Simple<br>Annual<br>Return | CAGR  | Absolute Return      | Simple<br>Annual<br>Return | CAGR  | Absolute<br>Return    | Simple Annual<br>Return | CAGR   |
| Since Inception | 2.79%              | 0.02%                      | 0.02% | 164.19%              | 15.07%                     | 9.33% | 48.51%                | 23.24%                  | 20.86% |