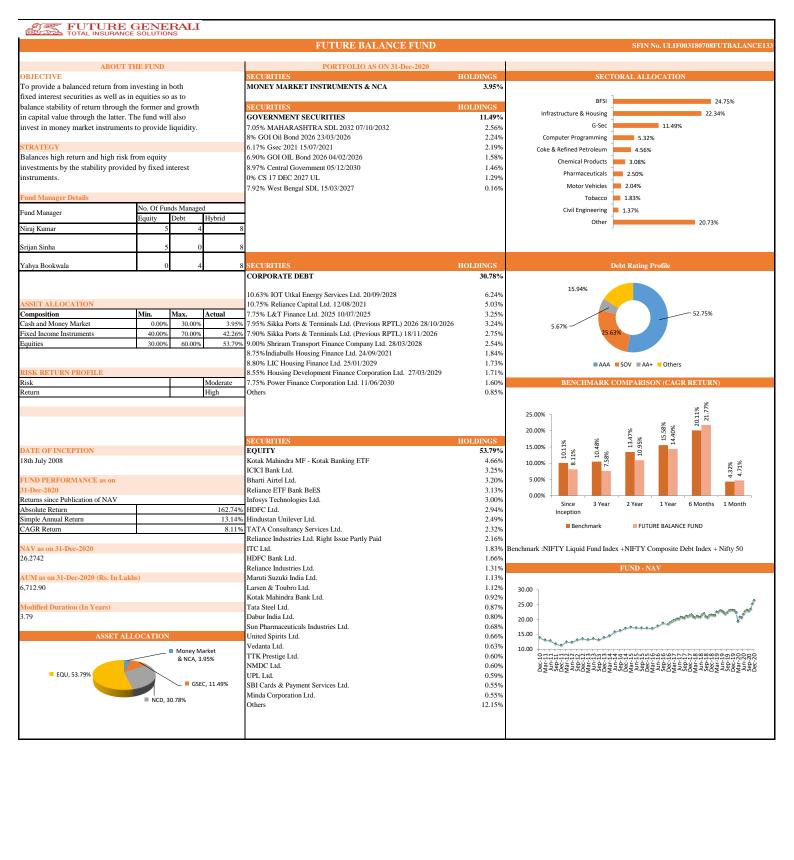

% |

| Group           | Fut                | ture Group Grow            | th    | Future Group Balance |                            |       | Future Group Maximise |                         |        |
|-----------------|--------------------|----------------------------|-------|----------------------|----------------------------|-------|-----------------------|-------------------------|--------|
|                 | Absolute<br>Return | Simple<br>Annual<br>Return | CAGR  | Absolute Return      | Simple<br>Annual<br>Return | CAGR  | Absolute<br>Return    | Simple Annual<br>Return | CAGR   |
| Since Inception | 2.79%              | 0.02%                      | 0.02% | 164.19%              | 15.07%                     | 9.33% | 48.51%                | 23.24%                  | 20.86% |