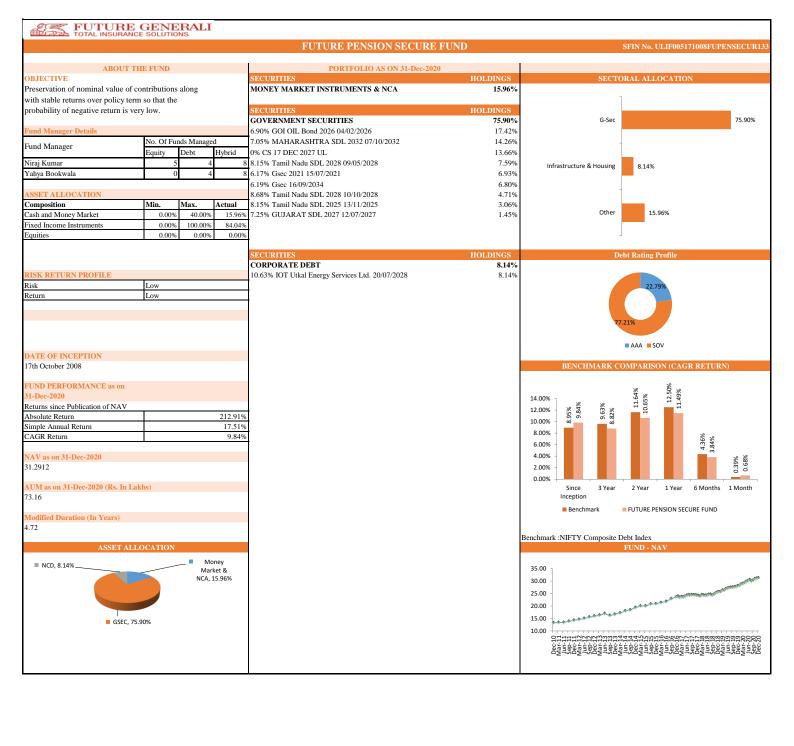

|                 | Future NAV Guarantee Fund |               |       |  |
|-----------------|---------------------------|---------------|-------|--|
| INDIVIDUAL      | Absolute                  | Simple Annual | CAGR  |  |
|                 | Return                    | Return        | CAGR  |  |
| Absolute Return | 69.71%                    | 6.58%         | 5.12% |  |