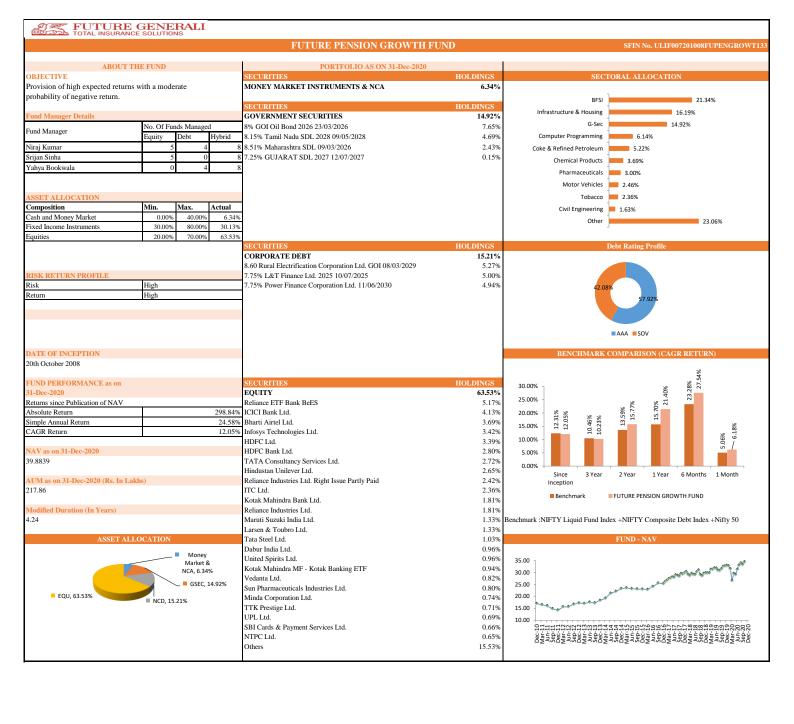

roup           | Fut                | ture Group Grow            | th    | Future Group Balance |                            |       | Future Group Maximise |                         |        |
|-----------------|--------------------|----------------------------|-------|----------------------|----------------------------|-------|-----------------------|-------------------------|--------|
|                 | Absolute<br>Return | Simple<br>Annual<br>Return | CAGR  | Absolute Return      | Simple<br>Annual<br>Return | CAGR  | Absolute<br>Return    | Simple Annual<br>Return | CAGR   |
| Since Inception | 2.79%              | 0.02%                      | 0.02% | 164.19%              | 15.07%                     | 9.33% | 48.51%                | 23.24%                  | 20.86% |