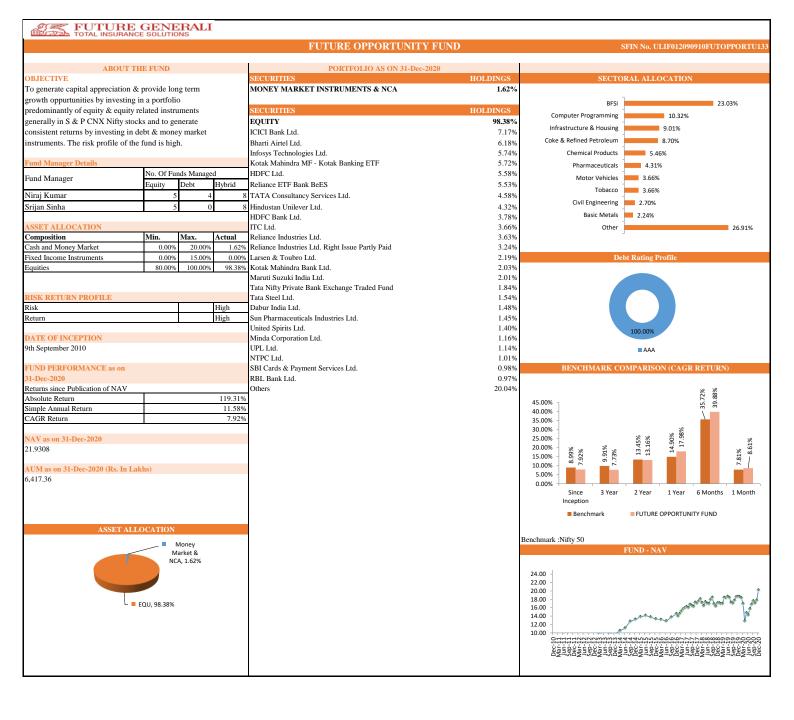

|                 | Future Apex        |                            |       | Future Opportunity Fund |                    |                         |       | Group Income Fund |                 |                            |        |
|-----------------|--------------------|----------------------------|-------|-------------------------|--------------------|-------------------------|-------|-------------------|-----------------|----------------------------|--------|
| INDIVIDUAL      | Absolute<br>Return | Simple<br>Annual<br>Return | CAGR  | INDIVIDUAL              | Absolute<br>Return | Simple Annual<br>Return | CAGR  |                   | Absolute Return | Simple<br>Annual<br>Return | CAGR   |
| Since Inception | 178.21%            | 16.15%                     | 9.72% | Since Inception         | 119.31%            | 11.58%                  | 7.92% | Since Inception   | 8.69%           | 16.14%                     | 15.26% |