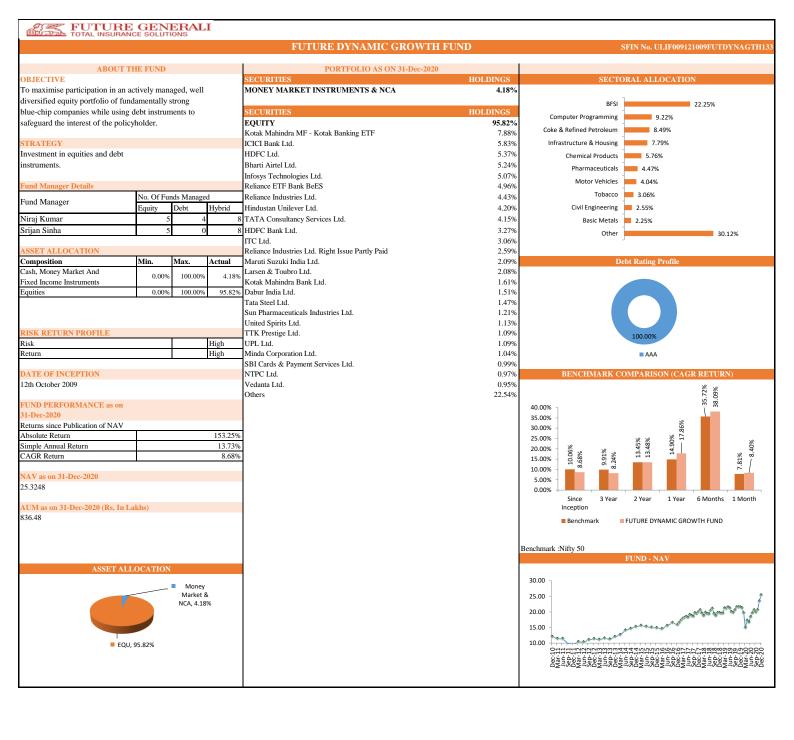

26% |

| Group           | Fut                | ture Group Grow            | th    | Future Group Balance |                            |       | Future Group Maximise |                         |        |
|-----------------|--------------------|----------------------------|-------|----------------------|----------------------------|-------|-----------------------|-------------------------|--------|
|                 | Absolute<br>Return | Simple<br>Annual<br>Return | CAGR  | Absolute Return      | Simple<br>Annual<br>Return | CAGR  | Absolute<br>Return    | Simple Annual<br>Return | CAGR   |
| Since Inception | 2.79%              | 0.02%                      | 0.02% | 164.19%              | 15.07%                     | 9.33% | 48.51%                | 23.24%                  | 20.86% |