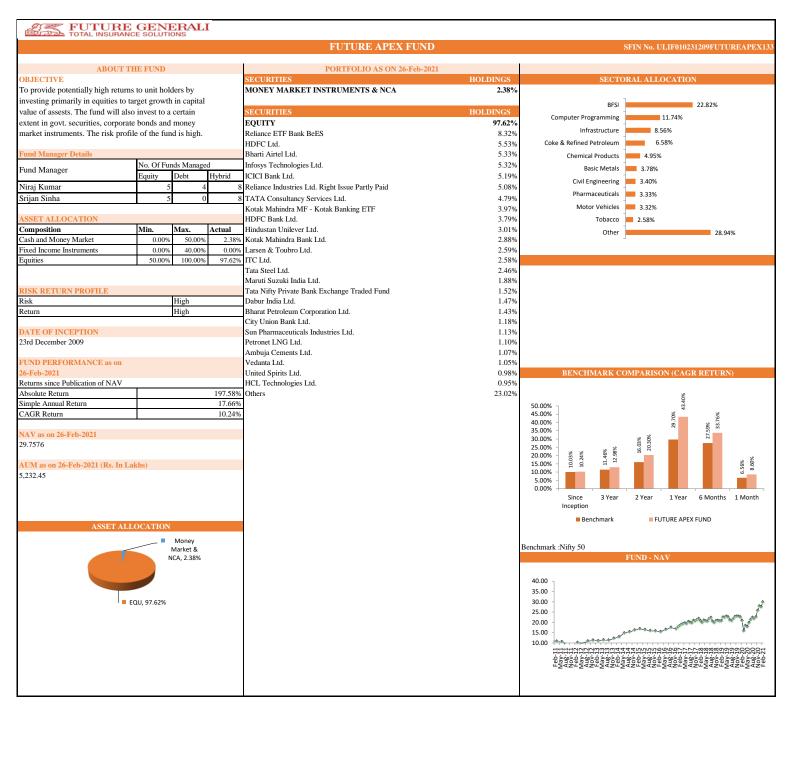

|                 | Future Apex        |                            |        |                 | Future Opportunity Fund |                         |       |                 | Group           | Income Fun                 | ıd     |
|-----------------|--------------------|----------------------------|--------|-----------------|-------------------------|-------------------------|-------|-----------------|-----------------|----------------------------|--------|
| INDIVIDUAL      | Absolute<br>Return | Simple<br>Annual<br>Return | CAGR   | INDIVIDUAL      | Absolute<br>Return      | Simple Annual<br>Return | CAGR  |                 | Absolute Return | Simple<br>Annual<br>Return | CAGR   |
| Since Inception | 197.58%            | 17.66%                     | 10.24% | Since Inception | 133.84%                 | 12.79%                  | 8.46% | Since Inception | 8.69%           | 13.47%                     | 12.73% |