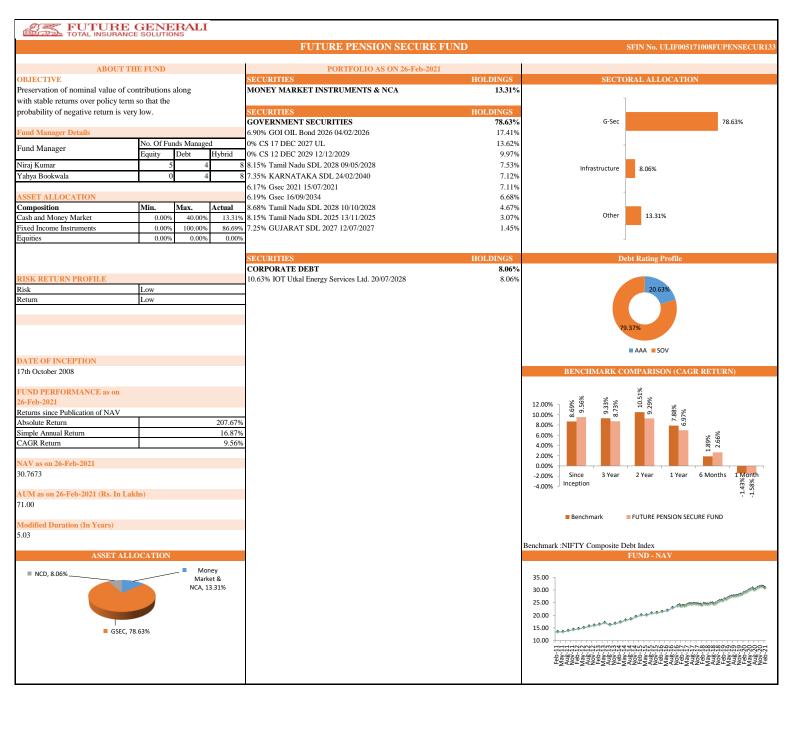

|                 | Future Pension Secure |                            |       | Future Pension Balance |                         |        |                    | Future Pension G        | Future Pension Active |                    |                            |        |
|-----------------|-----------------------|----------------------------|-------|------------------------|-------------------------|--------|--------------------|-------------------------|-----------------------|--------------------|----------------------------|--------|
| INDIVIDUAL      | Absolute<br>Return    | Simple<br>Annual<br>Return | CAGR  | Absolute<br>Return     | Simple<br>Annual Return | CAGR   | Absolute<br>Return | Simple Annual<br>Return | CAGR                  | Absolute<br>Return | Simple<br>Annual<br>Return | CAGR   |
| Since Inception | 207.67%               | 16.87%                     | 9.56% | 248.86%                | 20.21%                  | 10.68% | 314.25%            | 25.52%                  | 12.24%                | 386.66%            | 31.40%                     | 13.71% |