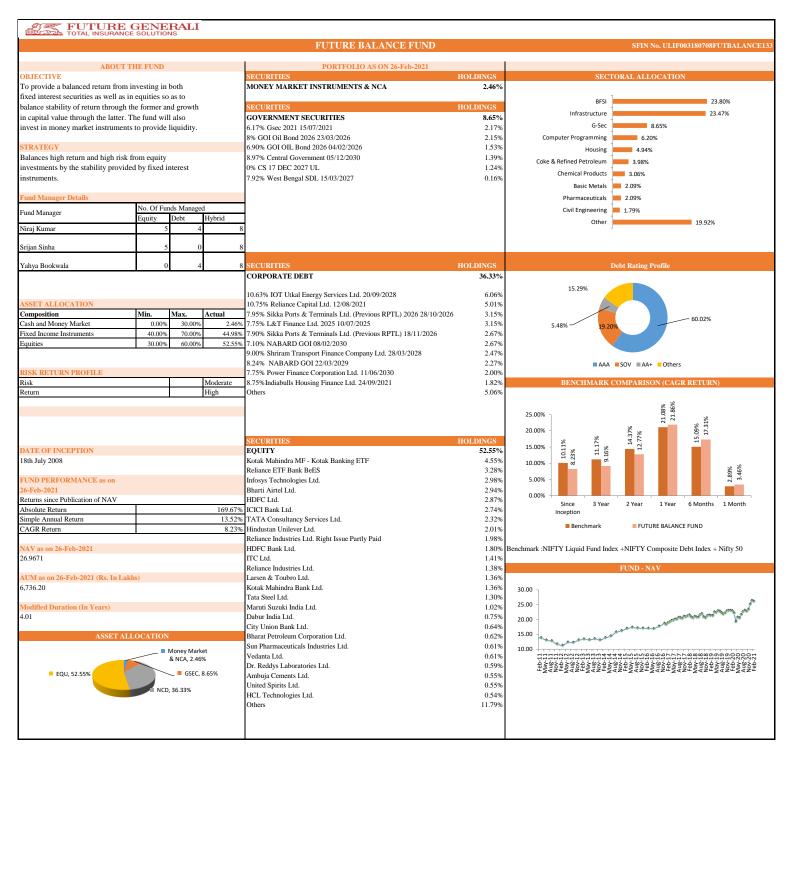

## PERFORMANCE AT A GLANCE

|                 | Future Secure      |                            |       | Future Income      |                         |       |                    | Future Balan            | Future Maximise |                    |                            |       |
|-----------------|--------------------|----------------------------|-------|--------------------|-------------------------|-------|--------------------|-------------------------|-----------------|--------------------|----------------------------|-------|
| INDIVIDUAL      | Absolute<br>Return | Simple<br>Annual<br>Return | CAGR  | Absolute<br>Return | Simple<br>Annual Return | CAGR  | Absolute<br>Return | Simple Annual<br>Return | CAGR            | Absolute<br>Return | Simple<br>Annual<br>Return | CAGR  |
| Since Inception | 172.14%            | 13.72%                     | 8.31% | 189.00%            | 15.07%                  | 8.83% | 169.67%            | 13.52%                  | 8.23%           | 215.49%            | 17.18%                     | 9.59% |