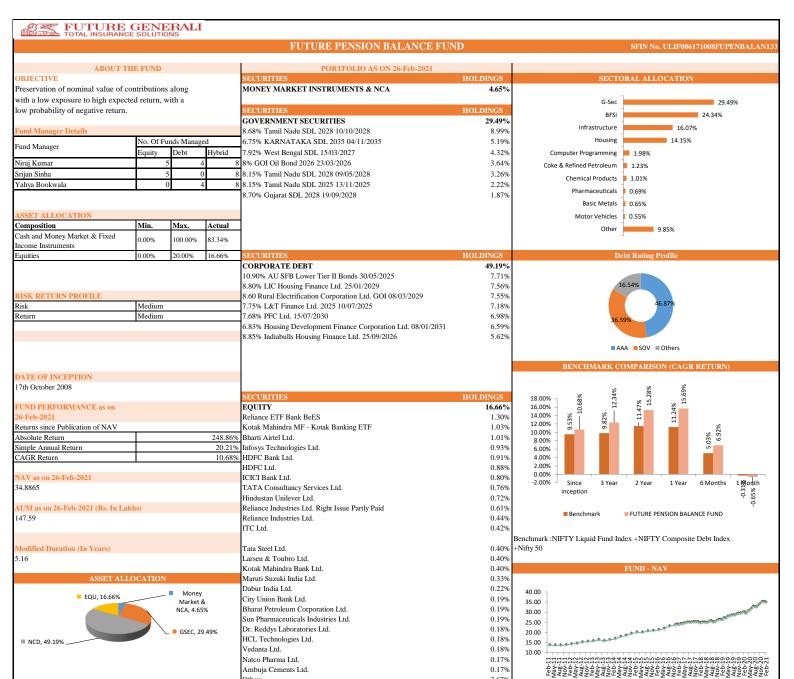

|                 | Future Pension Secure |                            |       | Future Pension Balance |                         |        |                    | Future Pension G        | Future Pension Active |                    |                            |        |
|-----------------|-----------------------|----------------------------|-------|------------------------|-------------------------|--------|--------------------|-------------------------|-----------------------|--------------------|----------------------------|--------|
| INDIVIDUAL      | Absolute<br>Return    | Simple<br>Annual<br>Return | CAGR  | Absolute<br>Return     | Simple<br>Annual Return | CAGR   | Absolute<br>Return | Simple Annual<br>Return | CAGR                  | Absolute<br>Return | Simple<br>Annual<br>Return | CAGR   |
| Since Inception | 207.67%               | 16.87%                     | 9.56% | 248.86%                | 20.21%                  | 10.68% | 314.25%            | 25.52%                  | 12.24%                | 386.66%            | 31.40%                     | 13.71% |