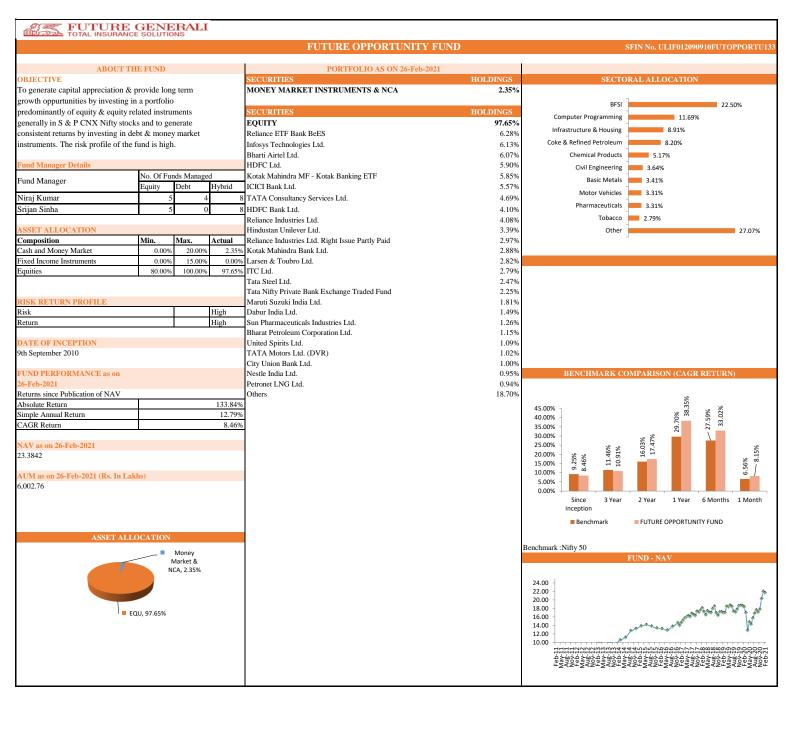

|                 | Future                                      | e Group Secu | re Fund    |                    | Future Dynamic Growth     |        |       |                    | Futu                       | re Midcap Fun | d      |
|-----------------|---------------------------------------------|--------------|------------|--------------------|---------------------------|--------|-------|--------------------|----------------------------|---------------|--------|
|                 | Absolute Return  Simple Annual Return  CAGR |              | INDIVIDUAL | Absolute<br>Return | Simple Annual Return CAGR |        |       | Absolute<br>Return | Simple<br>Annual<br>Return | CAGR          |        |
| Since Inception | 40.48%                                      | 18.47%       | 16.78%     | Since Inception    | 169.69%                   | 15.00% | 9.16% | Since Inception    | 66.65%                     | 29.70%        | 25.56% |