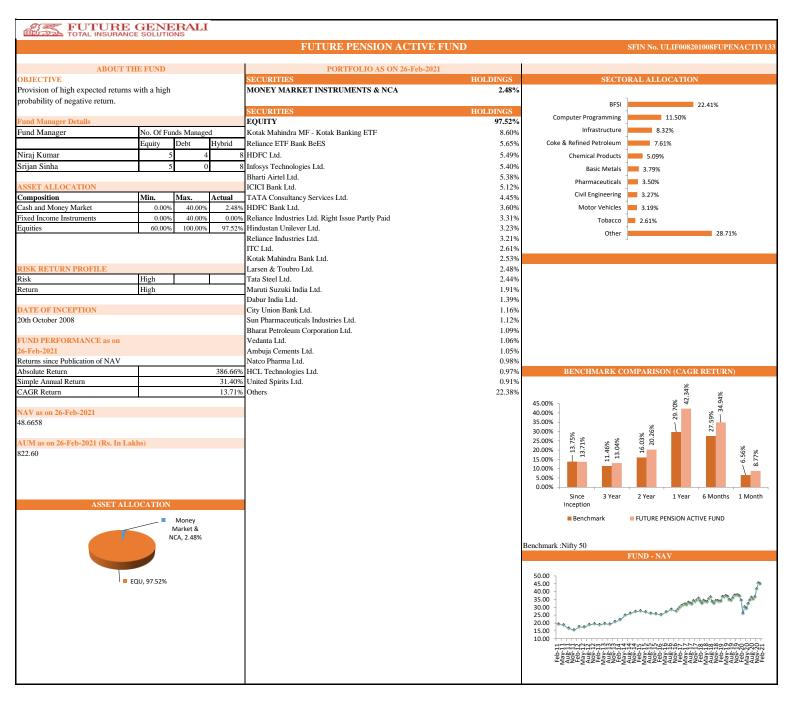

|                 | Future Pension Secure |                            |       | Future Pension Balance |                         |        |                    | Future Pension G        | Future Pension Active |                    |                            |        |
|-----------------|-----------------------|----------------------------|-------|------------------------|-------------------------|--------|--------------------|-------------------------|-----------------------|--------------------|----------------------------|--------|
| INDIVIDUAL      | Absolute<br>Return    | Simple<br>Annual<br>Return | CAGR  | Absolute<br>Return     | Simple<br>Annual Return | CAGR   | Absolute<br>Return | Simple Annual<br>Return | CAGR                  | Absolute<br>Return | Simple<br>Annual<br>Return | CAGR   |
| Since Inception | 207.67%               | 16.87%                     | 9.56% | 248.86%                | 20.21%                  | 10.68% | 314.25%            | 25.52%                  | 12.24%                | 386.66%            | 31.40%                     | 13.71% |