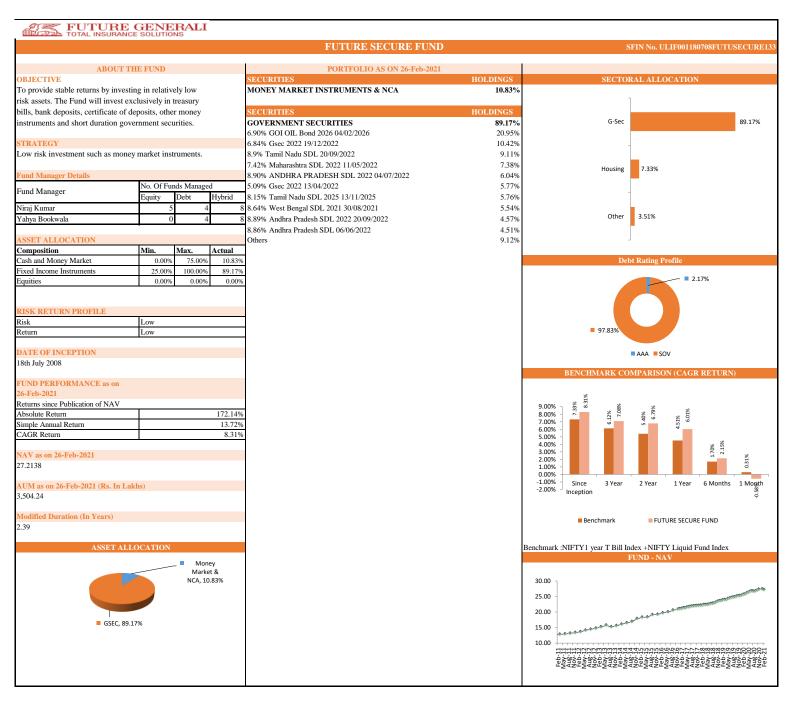

## PERFORMANCE AT A GLANCE

|                 | Future Secure      |                            |       | Future Income      |                         |       |                    | Future Balan            | Future Maximise |                    |                            |       |
|-----------------|--------------------|----------------------------|-------|--------------------|-------------------------|-------|--------------------|-------------------------|-----------------|--------------------|----------------------------|-------|
| INDIVIDUAL      | Absolute<br>Return | Simple<br>Annual<br>Return | CAGR  | Absolute<br>Return | Simple<br>Annual Return | CAGR  | Absolute<br>Return | Simple Annual<br>Return | CAGR            | Absolute<br>Return | Simple<br>Annual<br>Return | CAGR  |
| Since Inception | 172.14%            | 13.72%                     | 8.31% | 189.00%            | 15.07%                  | 8.83% | 169.67%            | 13.52%                  | 8.23%           | 215.49%            | 17.18%                     | 9.59% |