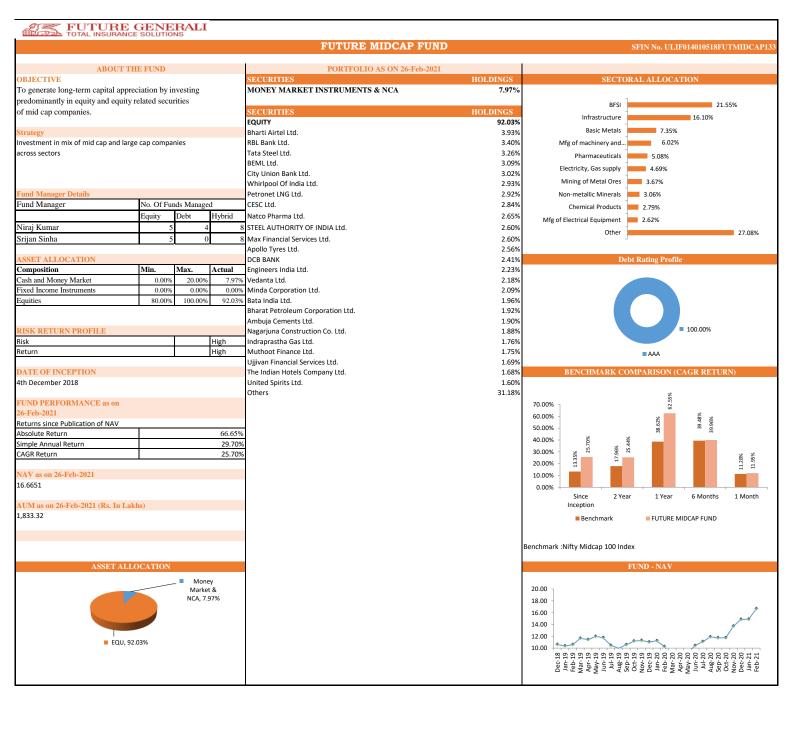

|                 | Future                                      | e Group Secu | re Fund    |                    | Future Dynamic Growth     |        |       |                    | Futu                       | re Midcap Fun | d      |
|-----------------|---------------------------------------------|--------------|------------|--------------------|---------------------------|--------|-------|--------------------|----------------------------|---------------|--------|
|                 | Absolute Return  Simple Annual Return  CAGR |              | INDIVIDUAL | Absolute<br>Return | Simple Annual Return CAGR |        |       | Absolute<br>Return | Simple<br>Annual<br>Return | CAGR          |        |
| Since Inception | 40.48%                                      | 18.47%       | 16.78%     | Since Inception    | 169.69%                   | 15.00% | 9.16% | Since Inception    | 66.65%                     | 29.70%        | 25.56% |