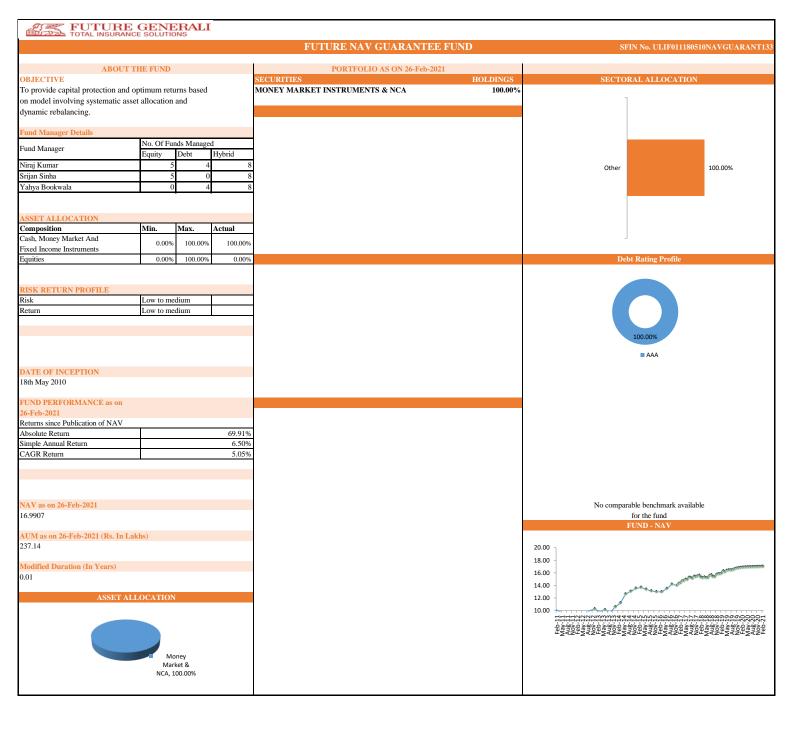

|                 | Future NAV Guarantee Fund |                         |       |  |  |  |  |
|-----------------|---------------------------|-------------------------|-------|--|--|--|--|
| INDIVIDUAL      | Absolute<br>Return        | Simple Annual<br>Return | CAGR  |  |  |  |  |
| Absolute Return | 69.91%                    | 6.50%                   | 5.05% |  |  |  |  |