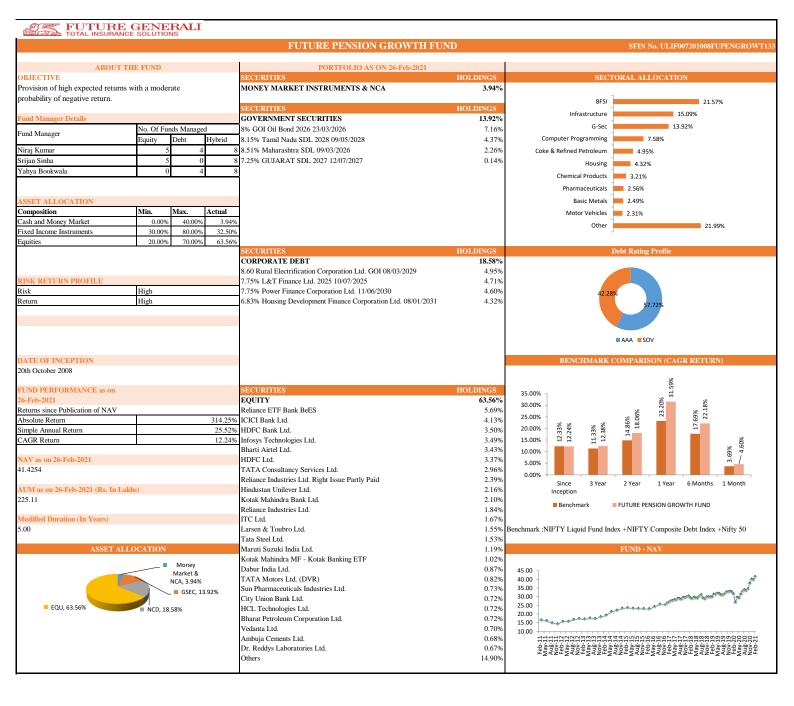

|                 | Future Pension Secure |                            |       | Future Pension Balance |                         |        |                    | Future Pension G        | Future Pension Active |                    |                            |        |
|-----------------|-----------------------|----------------------------|-------|------------------------|-------------------------|--------|--------------------|-------------------------|-----------------------|--------------------|----------------------------|--------|
| INDIVIDUAL      | Absolute<br>Return    | Simple<br>Annual<br>Return | CAGR  | Absolute<br>Return     | Simple<br>Annual Return | CAGR   | Absolute<br>Return | Simple Annual<br>Return | CAGR                  | Absolute<br>Return | Simple<br>Annual<br>Return | CAGR   |
| Since Inception | 207.67%               | 16.87%                     | 9.56% | 248.86%                | 20.21%                  | 10.68% | 314.25%            | 25.52%                  | 12.24%                | 386.66%            | 31.40%                     | 13.71% |