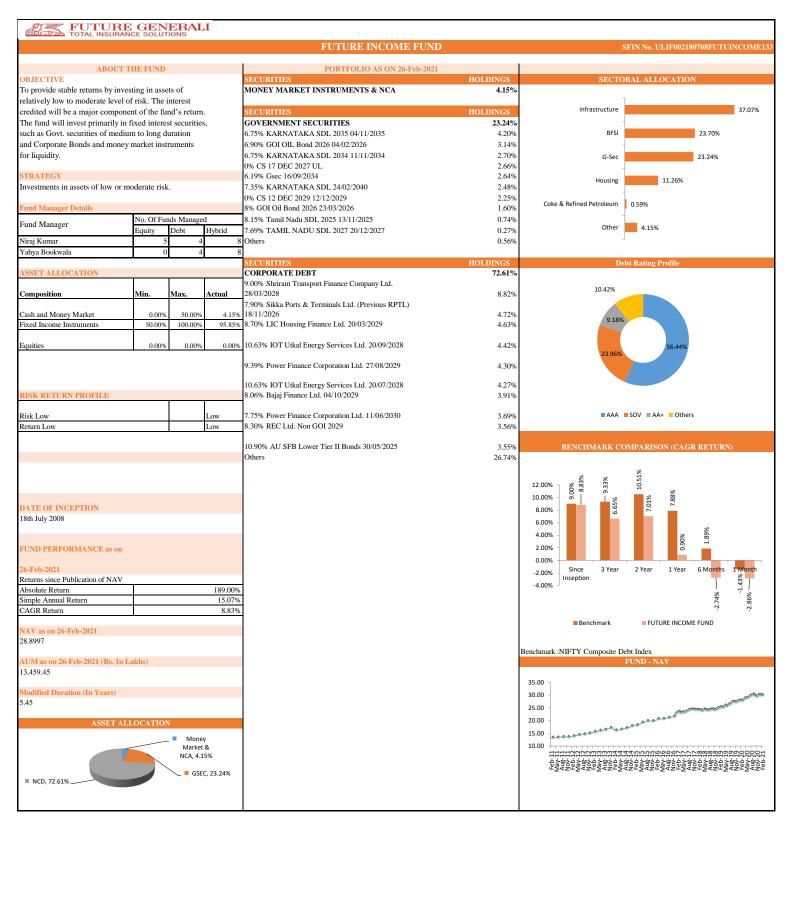

## PERFORMANCE AT A GLANCE

|                 | Future Secure      |                            |       | Future Income      |                         |       |                    | Future Balan            | Future Maximise |                    |                            |       |
|-----------------|--------------------|----------------------------|-------|--------------------|-------------------------|-------|--------------------|-------------------------|-----------------|--------------------|----------------------------|-------|
| INDIVIDUAL      | Absolute<br>Return | Simple<br>Annual<br>Return | CAGR  | Absolute<br>Return | Simple<br>Annual Return | CAGR  | Absolute<br>Return | Simple Annual<br>Return | CAGR            | Absolute<br>Return | Simple<br>Annual<br>Return | CAGR  |
| Since Inception | 172.14%            | 13.72%                     | 8.31% | 189.00%            | 15.07%                  | 8.83% | 169.67%            | 13.52%                  | 8.23%           | 215.49%            | 17.18%                     | 9.59% |