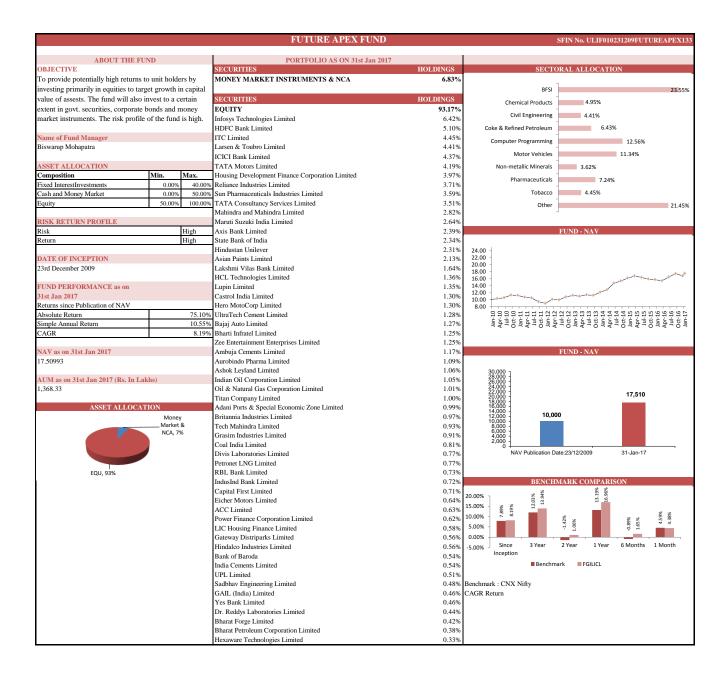

|                                       |                 |           | FUTURE PENSION ACTIVE I                                      | FUND           | SFIN No. ULIF008201008FUPENACTIVI                                                                                                                                                                                                                                                                                                                                                                                                                                                                                                                                                                                                                                                                                                                                                                                                                                                                                                                                                                                                                                                                                                                                                                                                                                                                                                                                                                                                                                                                                                                                                                                                                                                                                                                                                                                                                                                                                                                                                                                                                                                                                              |
|---------------------------------------|-----------------|-----------|--------------------------------------------------------------|----------------|--------------------------------------------------------------------------------------------------------------------------------------------------------------------------------------------------------------------------------------------------------------------------------------------------------------------------------------------------------------------------------------------------------------------------------------------------------------------------------------------------------------------------------------------------------------------------------------------------------------------------------------------------------------------------------------------------------------------------------------------------------------------------------------------------------------------------------------------------------------------------------------------------------------------------------------------------------------------------------------------------------------------------------------------------------------------------------------------------------------------------------------------------------------------------------------------------------------------------------------------------------------------------------------------------------------------------------------------------------------------------------------------------------------------------------------------------------------------------------------------------------------------------------------------------------------------------------------------------------------------------------------------------------------------------------------------------------------------------------------------------------------------------------------------------------------------------------------------------------------------------------------------------------------------------------------------------------------------------------------------------------------------------------------------------------------------------------------------------------------------------------|
|                                       |                 |           |                                                              |                |                                                                                                                                                                                                                                                                                                                                                                                                                                                                                                                                                                                                                                                                                                                                                                                                                                                                                                                                                                                                                                                                                                                                                                                                                                                                                                                                                                                                                                                                                                                                                                                                                                                                                                                                                                                                                                                                                                                                                                                                                                                                                                                                |
| ABOUT THE FU<br>OBJECTIVE             | ND              |           | PORTFOLIO AS ON 31st Jan 2017<br>SECURITIES                  | HOLDINGS       | SECTORAL ALLOCATION                                                                                                                                                                                                                                                                                                                                                                                                                                                                                                                                                                                                                                                                                                                                                                                                                                                                                                                                                                                                                                                                                                                                                                                                                                                                                                                                                                                                                                                                                                                                                                                                                                                                                                                                                                                                                                                                                                                                                                                                                                                                                                            |
| Provision of high expected returns wi | th a biah       |           | MONEY MARKET INSTRUMENTS & NCA                               | 4.77%          | SECTORAL ALLOCATION                                                                                                                                                                                                                                                                                                                                                                                                                                                                                                                                                                                                                                                                                                                                                                                                                                                                                                                                                                                                                                                                                                                                                                                                                                                                                                                                                                                                                                                                                                                                                                                                                                                                                                                                                                                                                                                                                                                                                                                                                                                                                                            |
| probability of negative return.       | un a mgn        |           | MONEY MARKET INSTRUMENTS & NCA                               | 4.//%          | BFSI 23.98%                                                                                                                                                                                                                                                                                                                                                                                                                                                                                                                                                                                                                                                                                                                                                                                                                                                                                                                                                                                                                                                                                                                                                                                                                                                                                                                                                                                                                                                                                                                                                                                                                                                                                                                                                                                                                                                                                                                                                                                                                                                                                                                    |
| probability of negative return.       |                 |           | SECURITIES                                                   | HOLDINGS       | BFSI 23.98%                                                                                                                                                                                                                                                                                                                                                                                                                                                                                                                                                                                                                                                                                                                                                                                                                                                                                                                                                                                                                                                                                                                                                                                                                                                                                                                                                                                                                                                                                                                                                                                                                                                                                                                                                                                                                                                                                                                                                                                                                                                                                                                    |
| Name of Fund Manager                  |                 |           | EQUITY                                                       | 95.23%         | Chemical Products 5.15%                                                                                                                                                                                                                                                                                                                                                                                                                                                                                                                                                                                                                                                                                                                                                                                                                                                                                                                                                                                                                                                                                                                                                                                                                                                                                                                                                                                                                                                                                                                                                                                                                                                                                                                                                                                                                                                                                                                                                                                                                                                                                                        |
| Biswarup Mohapatra                    |                 |           | Infosys Technologies Limited                                 | 6.57%          | Civil Engineering 4.50%                                                                                                                                                                                                                                                                                                                                                                                                                                                                                                                                                                                                                                                                                                                                                                                                                                                                                                                                                                                                                                                                                                                                                                                                                                                                                                                                                                                                                                                                                                                                                                                                                                                                                                                                                                                                                                                                                                                                                                                                                                                                                                        |
| Diswarup Monapara                     |                 |           | HDFC Bank Limited                                            | 4.83%          | -                                                                                                                                                                                                                                                                                                                                                                                                                                                                                                                                                                                                                                                                                                                                                                                                                                                                                                                                                                                                                                                                                                                                                                                                                                                                                                                                                                                                                                                                                                                                                                                                                                                                                                                                                                                                                                                                                                                                                                                                                                                                                                                              |
| ASSET ALLOCATION                      |                 |           | ITC Limited                                                  | 4.52%          | Coke & Refined Petroleum 6.64%                                                                                                                                                                                                                                                                                                                                                                                                                                                                                                                                                                                                                                                                                                                                                                                                                                                                                                                                                                                                                                                                                                                                                                                                                                                                                                                                                                                                                                                                                                                                                                                                                                                                                                                                                                                                                                                                                                                                                                                                                                                                                                 |
| Composition                           | Min.            | Max.      | Larsen & Toubro Limited                                      | 4.50%          | Computer Programming 12.91%                                                                                                                                                                                                                                                                                                                                                                                                                                                                                                                                                                                                                                                                                                                                                                                                                                                                                                                                                                                                                                                                                                                                                                                                                                                                                                                                                                                                                                                                                                                                                                                                                                                                                                                                                                                                                                                                                                                                                                                                                                                                                                    |
| Money Market Instruments,             | .,,,,,,,,       |           | ICICI Bank Limited                                           | 4.48%          | G-Sec 4.12%                                                                                                                                                                                                                                                                                                                                                                                                                                                                                                                                                                                                                                                                                                                                                                                                                                                                                                                                                                                                                                                                                                                                                                                                                                                                                                                                                                                                                                                                                                                                                                                                                                                                                                                                                                                                                                                                                                                                                                                                                                                                                                                    |
| Government Bonds and                  | 0.00%           | 40.00%    | Housing Development Finance Corporation Limited              | 4.40%          | -                                                                                                                                                                                                                                                                                                                                                                                                                                                                                                                                                                                                                                                                                                                                                                                                                                                                                                                                                                                                                                                                                                                                                                                                                                                                                                                                                                                                                                                                                                                                                                                                                                                                                                                                                                                                                                                                                                                                                                                                                                                                                                                              |
| Corporate Bonds                       |                 |           | TATA Motors Limited                                          | 4.23%          | Motor Vehicles 11.49%                                                                                                                                                                                                                                                                                                                                                                                                                                                                                                                                                                                                                                                                                                                                                                                                                                                                                                                                                                                                                                                                                                                                                                                                                                                                                                                                                                                                                                                                                                                                                                                                                                                                                                                                                                                                                                                                                                                                                                                                                                                                                                          |
| Equity                                | 60.00%          | 100.00%   | Reliance Industries Limited                                  | 3.81%          | Pharmaceuticals 7.31%                                                                                                                                                                                                                                                                                                                                                                                                                                                                                                                                                                                                                                                                                                                                                                                                                                                                                                                                                                                                                                                                                                                                                                                                                                                                                                                                                                                                                                                                                                                                                                                                                                                                                                                                                                                                                                                                                                                                                                                                                                                                                                          |
| 1. 2                                  |                 |           | Sun Pharmaceuticals Industries Limited                       | 3.66%          | Tobacco 4,52%                                                                                                                                                                                                                                                                                                                                                                                                                                                                                                                                                                                                                                                                                                                                                                                                                                                                                                                                                                                                                                                                                                                                                                                                                                                                                                                                                                                                                                                                                                                                                                                                                                                                                                                                                                                                                                                                                                                                                                                                                                                                                                                  |
| RISK RETURN PROFILE                   |                 |           | TATA Consultancy Services Limited                            | 3.63%          |                                                                                                                                                                                                                                                                                                                                                                                                                                                                                                                                                                                                                                                                                                                                                                                                                                                                                                                                                                                                                                                                                                                                                                                                                                                                                                                                                                                                                                                                                                                                                                                                                                                                                                                                                                                                                                                                                                                                                                                                                                                                                                                                |
| Risk                                  |                 | Very High | Mahindra and Mahindra Limited                                | 2.77%          | Other 19.37%                                                                                                                                                                                                                                                                                                                                                                                                                                                                                                                                                                                                                                                                                                                                                                                                                                                                                                                                                                                                                                                                                                                                                                                                                                                                                                                                                                                                                                                                                                                                                                                                                                                                                                                                                                                                                                                                                                                                                                                                                                                                                                                   |
| Return                                |                 | High      | Maruti Suzuki India Limited                                  | 2.77%          |                                                                                                                                                                                                                                                                                                                                                                                                                                                                                                                                                                                                                                                                                                                                                                                                                                                                                                                                                                                                                                                                                                                                                                                                                                                                                                                                                                                                                                                                                                                                                                                                                                                                                                                                                                                                                                                                                                                                                                                                                                                                                                                                |
|                                       |                 |           | Hindustan Unilever                                           | 2.41%          | FUND - NAV                                                                                                                                                                                                                                                                                                                                                                                                                                                                                                                                                                                                                                                                                                                                                                                                                                                                                                                                                                                                                                                                                                                                                                                                                                                                                                                                                                                                                                                                                                                                                                                                                                                                                                                                                                                                                                                                                                                                                                                                                                                                                                                     |
| DATE OF INCEPTION                     |                 |           | State Bank of India                                          | 2.36%          |                                                                                                                                                                                                                                                                                                                                                                                                                                                                                                                                                                                                                                                                                                                                                                                                                                                                                                                                                                                                                                                                                                                                                                                                                                                                                                                                                                                                                                                                                                                                                                                                                                                                                                                                                                                                                                                                                                                                                                                                                                                                                                                                |
| 20th October 2008                     |                 |           | Axis Bank Limited                                            | 2.34%          | 28.00                                                                                                                                                                                                                                                                                                                                                                                                                                                                                                                                                                                                                                                                                                                                                                                                                                                                                                                                                                                                                                                                                                                                                                                                                                                                                                                                                                                                                                                                                                                                                                                                                                                                                                                                                                                                                                                                                                                                                                                                                                                                                                                          |
|                                       |                 |           | Asian Paints Limited                                         | 2.16%          | 23.00                                                                                                                                                                                                                                                                                                                                                                                                                                                                                                                                                                                                                                                                                                                                                                                                                                                                                                                                                                                                                                                                                                                                                                                                                                                                                                                                                                                                                                                                                                                                                                                                                                                                                                                                                                                                                                                                                                                                                                                                                                                                                                                          |
| FUND PERFORMANCE as on                |                 |           | Lakshmi Vilas Bank Limited                                   | 1.52%          | 23.00                                                                                                                                                                                                                                                                                                                                                                                                                                                                                                                                                                                                                                                                                                                                                                                                                                                                                                                                                                                                                                                                                                                                                                                                                                                                                                                                                                                                                                                                                                                                                                                                                                                                                                                                                                                                                                                                                                                                                                                                                                                                                                                          |
| 31st Jan 2017                         |                 |           | HCL Technologies Limited                                     | 1.42%          | 18.00                                                                                                                                                                                                                                                                                                                                                                                                                                                                                                                                                                                                                                                                                                                                                                                                                                                                                                                                                                                                                                                                                                                                                                                                                                                                                                                                                                                                                                                                                                                                                                                                                                                                                                                                                                                                                                                                                                                                                                                                                                                                                                                          |
| Returns since Publication of NAV      |                 |           | Lupin Limited                                                | 1.38%          | 13.00                                                                                                                                                                                                                                                                                                                                                                                                                                                                                                                                                                                                                                                                                                                                                                                                                                                                                                                                                                                                                                                                                                                                                                                                                                                                                                                                                                                                                                                                                                                                                                                                                                                                                                                                                                                                                                                                                                                                                                                                                                                                                                                          |
| Absolute Return                       |                 | 185.66%   | Bharti Infratel Limited                                      | 1.35%          | 13.00                                                                                                                                                                                                                                                                                                                                                                                                                                                                                                                                                                                                                                                                                                                                                                                                                                                                                                                                                                                                                                                                                                                                                                                                                                                                                                                                                                                                                                                                                                                                                                                                                                                                                                                                                                                                                                                                                                                                                                                                                                                                                                                          |
| Simple Annual Return                  |                 | 22.54%    |                                                              | 1.34%          | 8.00                                                                                                                                                                                                                                                                                                                                                                                                                                                                                                                                                                                                                                                                                                                                                                                                                                                                                                                                                                                                                                                                                                                                                                                                                                                                                                                                                                                                                                                                                                                                                                                                                                                                                                                                                                                                                                                                                                                                                                                                                                                                                                                           |
| CAGR                                  |                 | 13.59%    | UltraTech Cement Limited                                     | 1.33%          | 6666666666 <u>644444444444666</u>                                                                                                                                                                                                                                                                                                                                                                                                                                                                                                                                                                                                                                                                                                                                                                                                                                                                                                                                                                                                                                                                                                                                                                                                                                                                                                                                                                                                                                                                                                                                                                                                                                                                                                                                                                                                                                                                                                                                                                                                                                                                                              |
|                                       |                 |           | Hero MotoCorp Limited                                        | 1.32%          | Approximate Approx |
| NAV as on 31st Jan 2017               |                 |           | Bajaj Auto Limited                                           | 1.31%          |                                                                                                                                                                                                                                                                                                                                                                                                                                                                                                                                                                                                                                                                                                                                                                                                                                                                                                                                                                                                                                                                                                                                                                                                                                                                                                                                                                                                                                                                                                                                                                                                                                                                                                                                                                                                                                                                                                                                                                                                                                                                                                                                |
| 28.56558                              |                 |           | Zee Entertainment Enterprises Limited                        | 1.28%          |                                                                                                                                                                                                                                                                                                                                                                                                                                                                                                                                                                                                                                                                                                                                                                                                                                                                                                                                                                                                                                                                                                                                                                                                                                                                                                                                                                                                                                                                                                                                                                                                                                                                                                                                                                                                                                                                                                                                                                                                                                                                                                                                |
|                                       |                 |           | Ambuja Cements Limited                                       | 1.17%          | FUND - NAV                                                                                                                                                                                                                                                                                                                                                                                                                                                                                                                                                                                                                                                                                                                                                                                                                                                                                                                                                                                                                                                                                                                                                                                                                                                                                                                                                                                                                                                                                                                                                                                                                                                                                                                                                                                                                                                                                                                                                                                                                                                                                                                     |
| AUM as on 31st Jan 2017 (Rs. In Lak   | hs)             |           | Indian Oil Corporation Limited                               | 1.09%          | 28,566                                                                                                                                                                                                                                                                                                                                                                                                                                                                                                                                                                                                                                                                                                                                                                                                                                                                                                                                                                                                                                                                                                                                                                                                                                                                                                                                                                                                                                                                                                                                                                                                                                                                                                                                                                                                                                                                                                                                                                                                                                                                                                                         |
| 1,195.72                              |                 |           | Ashok Leyland Limited                                        | 1.07%          | 30,000<br>28,000<br>25,000<br>22,000<br>20,000<br>18,000                                                                                                                                                                                                                                                                                                                                                                                                                                                                                                                                                                                                                                                                                                                                                                                                                                                                                                                                                                                                                                                                                                                                                                                                                                                                                                                                                                                                                                                                                                                                                                                                                                                                                                                                                                                                                                                                                                                                                                                                                                                                       |
|                                       |                 |           | Aurobindo Pharma Limited                                     | 1.05%          | 26,000                                                                                                                                                                                                                                                                                                                                                                                                                                                                                                                                                                                                                                                                                                                                                                                                                                                                                                                                                                                                                                                                                                                                                                                                                                                                                                                                                                                                                                                                                                                                                                                                                                                                                                                                                                                                                                                                                                                                                                                                                                                                                                                         |
| ASSET ALLOCAT                         |                 |           | Britannia Industries Limited                                 | 1.01%          | 22,000 -                                                                                                                                                                                                                                                                                                                                                                                                                                                                                                                                                                                                                                                                                                                                                                                                                                                                                                                                                                                                                                                                                                                                                                                                                                                                                                                                                                                                                                                                                                                                                                                                                                                                                                                                                                                                                                                                                                                                                                                                                                                                                                                       |
|                                       | Money<br>Market |           | Titan Company Limited                                        | 1.01%          | 18,000 -                                                                                                                                                                                                                                                                                                                                                                                                                                                                                                                                                                                                                                                                                                                                                                                                                                                                                                                                                                                                                                                                                                                                                                                                                                                                                                                                                                                                                                                                                                                                                                                                                                                                                                                                                                                                                                                                                                                                                                                                                                                                                                                       |
|                                       | NCA, 59         |           | Adani Ports & Special Economic Zone Limited                  | 1.00%          | 16,000 -<br>14,000 -<br>12,000 -<br>10,000                                                                                                                                                                                                                                                                                                                                                                                                                                                                                                                                                                                                                                                                                                                                                                                                                                                                                                                                                                                                                                                                                                                                                                                                                                                                                                                                                                                                                                                                                                                                                                                                                                                                                                                                                                                                                                                                                                                                                                                                                                                                                     |
| <b>(</b>                              |                 |           | Tech Mahindra Limited                                        | 0.98%<br>0.98% | 10,000 -<br>8,000 -                                                                                                                                                                                                                                                                                                                                                                                                                                                                                                                                                                                                                                                                                                                                                                                                                                                                                                                                                                                                                                                                                                                                                                                                                                                                                                                                                                                                                                                                                                                                                                                                                                                                                                                                                                                                                                                                                                                                                                                                                                                                                                            |
|                                       |                 |           | Oil & Natural Gas Corporation Limited                        | 0.98%          |                                                                                                                                                                                                                                                                                                                                                                                                                                                                                                                                                                                                                                                                                                                                                                                                                                                                                                                                                                                                                                                                                                                                                                                                                                                                                                                                                                                                                                                                                                                                                                                                                                                                                                                                                                                                                                                                                                                                                                                                                                                                                                                                |
|                                       |                 |           | Grasim Industries Limited<br>Coal India Limited              | 0.94%          | 4,000<br>4,000<br>2,000                                                                                                                                                                                                                                                                                                                                                                                                                                                                                                                                                                                                                                                                                                                                                                                                                                                                                                                                                                                                                                                                                                                                                                                                                                                                                                                                                                                                                                                                                                                                                                                                                                                                                                                                                                                                                                                                                                                                                                                                                                                                                                        |
| EQU, 95%                              |                 |           | LIC Housing Finance Limited                                  | 0.82%          | NAV Publication Date:10/11/2008 31-Jan-17                                                                                                                                                                                                                                                                                                                                                                                                                                                                                                                                                                                                                                                                                                                                                                                                                                                                                                                                                                                                                                                                                                                                                                                                                                                                                                                                                                                                                                                                                                                                                                                                                                                                                                                                                                                                                                                                                                                                                                                                                                                                                      |
| EQU, 95%                              |                 |           | Petronet LNG Limited                                         | 0.78%          | TOTAL CONTROL OF THE  |
|                                       |                 |           | RBL Bank Limited                                             | 0.78%          |                                                                                                                                                                                                                                                                                                                                                                                                                                                                                                                                                                                                                                                                                                                                                                                                                                                                                                                                                                                                                                                                                                                                                                                                                                                                                                                                                                                                                                                                                                                                                                                                                                                                                                                                                                                                                                                                                                                                                                                                                                                                                                                                |
|                                       |                 |           | Divis Laboratories Limited                                   | 0.77%          | BENCHMARK COMPARISON                                                                                                                                                                                                                                                                                                                                                                                                                                                                                                                                                                                                                                                                                                                                                                                                                                                                                                                                                                                                                                                                                                                                                                                                                                                                                                                                                                                                                                                                                                                                                                                                                                                                                                                                                                                                                                                                                                                                                                                                                                                                                                           |
|                                       |                 |           | Capital First Limited                                        | 0.73%          | 2 2                                                                                                                                                                                                                                                                                                                                                                                                                                                                                                                                                                                                                                                                                                                                                                                                                                                                                                                                                                                                                                                                                                                                                                                                                                                                                                                                                                                                                                                                                                                                                                                                                                                                                                                                                                                                                                                                                                                                                                                                                                                                                                                            |
|                                       |                 |           | IndusInd Bank Limited                                        | 0.71%          | 20.00%   %65                                                                                                                                                                                                                                                                                                                                                                                                                                                                                                                                                                                                                                                                                                                                                                                                                                                                                                                                                                                                                                                                                                                                                                                                                                                                                                                                                                                                                                                                                                                                                                                                                                                                                                                                                                                                                                                                                                                                                                                                                                                                                                                   |
|                                       |                 |           | Eicher Motors Limited                                        | 0.65%          | 15.00% - 1 1 2 2                                                                                                                                                                                                                                                                                                                                                                                                                                                                                                                                                                                                                                                                                                                                                                                                                                                                                                                                                                                                                                                                                                                                                                                                                                                                                                                                                                                                                                                                                                                                                                                                                                                                                                                                                                                                                                                                                                                                                                                                                                                                                                               |
|                                       |                 |           | Power Finance Corporation Limited                            | 0.64%          | 10.00% - 50% 63% 64.59% 74.35% 64.59% 74.35% 75% 75% 75% 75% 75% 75% 75% 75% 75% 7                                                                                                                                                                                                                                                                                                                                                                                                                                                                                                                                                                                                                                                                                                                                                                                                                                                                                                                                                                                                                                                                                                                                                                                                                                                                                                                                                                                                                                                                                                                                                                                                                                                                                                                                                                                                                                                                                                                                                                                                                                             |
|                                       |                 |           | ACC Limited                                                  | 0.63%          | 2.08% - 1.60% - 1.60% - 4.55                                                                                                                                                                                                                                                                                                                                                                                                                                                                                                                                                                                                                                                                                                                                                                                                                                                                                                                                                                                                                                                                                                                                                                                                                                                                                                                                                                                                                                                                                                                                                                                                                                                                                                                                                                                                                                                                                                                                                                                                                                                                                                   |
|                                       |                 |           | UPL Limited                                                  | 0.58%          | 0.00%                                                                                                                                                                                                                                                                                                                                                                                                                                                                                                                                                                                                                                                                                                                                                                                                                                                                                                                                                                                                                                                                                                                                                                                                                                                                                                                                                                                                                                                                                                                                                                                                                                                                                                                                                                                                                                                                                                                                                                                                                                                                                                                          |
|                                       |                 |           | Gateway Distriparks Limited                                  | 0.58%          | -5.00% Since 3 Year 2 Year 1 Year 6 Months 1 Month                                                                                                                                                                                                                                                                                                                                                                                                                                                                                                                                                                                                                                                                                                                                                                                                                                                                                                                                                                                                                                                                                                                                                                                                                                                                                                                                                                                                                                                                                                                                                                                                                                                                                                                                                                                                                                                                                                                                                                                                                                                                             |
|                                       |                 |           | Sadbhav Engineering Limited                                  | 0.57%          | Inception                                                                                                                                                                                                                                                                                                                                                                                                                                                                                                                                                                                                                                                                                                                                                                                                                                                                                                                                                                                                                                                                                                                                                                                                                                                                                                                                                                                                                                                                                                                                                                                                                                                                                                                                                                                                                                                                                                                                                                                                                                                                                                                      |
|                                       |                 |           | Hindalco Industries Limited                                  | 0.56%          | ■ Benchmark ■ FGILICL                                                                                                                                                                                                                                                                                                                                                                                                                                                                                                                                                                                                                                                                                                                                                                                                                                                                                                                                                                                                                                                                                                                                                                                                                                                                                                                                                                                                                                                                                                                                                                                                                                                                                                                                                                                                                                                                                                                                                                                                                                                                                                          |
|                                       |                 |           | India Cements Limited                                        | 0.54%          |                                                                                                                                                                                                                                                                                                                                                                                                                                                                                                                                                                                                                                                                                                                                                                                                                                                                                                                                                                                                                                                                                                                                                                                                                                                                                                                                                                                                                                                                                                                                                                                                                                                                                                                                                                                                                                                                                                                                                                                                                                                                                                                                |
|                                       |                 |           | Yes Bank Limited                                             | 0.51%          | Benchmark : CNX Nifty                                                                                                                                                                                                                                                                                                                                                                                                                                                                                                                                                                                                                                                                                                                                                                                                                                                                                                                                                                                                                                                                                                                                                                                                                                                                                                                                                                                                                                                                                                                                                                                                                                                                                                                                                                                                                                                                                                                                                                                                                                                                                                          |
|                                       |                 |           | Bank of Baroda                                               | 0.51%          |                                                                                                                                                                                                                                                                                                                                                                                                                                                                                                                                                                                                                                                                                                                                                                                                                                                                                                                                                                                                                                                                                                                                                                                                                                                                                                                                                                                                                                                                                                                                                                                                                                                                                                                                                                                                                                                                                                                                                                                                                                                                                                                                |
|                                       |                 |           | GAIL (India) Limited                                         | 0.47%          |                                                                                                                                                                                                                                                                                                                                                                                                                                                                                                                                                                                                                                                                                                                                                                                                                                                                                                                                                                                                                                                                                                                                                                                                                                                                                                                                                                                                                                                                                                                                                                                                                                                                                                                                                                                                                                                                                                                                                                                                                                                                                                                                |
|                                       |                 |           | Dr. Reddys Laboratories Limited                              | 0.44%          |                                                                                                                                                                                                                                                                                                                                                                                                                                                                                                                                                                                                                                                                                                                                                                                                                                                                                                                                                                                                                                                                                                                                                                                                                                                                                                                                                                                                                                                                                                                                                                                                                                                                                                                                                                                                                                                                                                                                                                                                                                                                                                                                |
|                                       |                 |           |                                                              |                |                                                                                                                                                                                                                                                                                                                                                                                                                                                                                                                                                                                                                                                                                                                                                                                                                                                                                                                                                                                                                                                                                                                                                                                                                                                                                                                                                                                                                                                                                                                                                                                                                                                                                                                                                                                                                                                                                                                                                                                                                                                                                                                                |
|                                       |                 |           | Bharat Forge Limited                                         | 0.43%          |                                                                                                                                                                                                                                                                                                                                                                                                                                                                                                                                                                                                                                                                                                                                                                                                                                                                                                                                                                                                                                                                                                                                                                                                                                                                                                                                                                                                                                                                                                                                                                                                                                                                                                                                                                                                                                                                                                                                                                                                                                                                                                                                |
|                                       |                 |           | Bharat Forge Limited<br>Bharat Petroleum Corporation Limited | 0.43%<br>0.40% |                                                                                                                                                                                                                                                                                                                                                                                                                                                                                                                                                                                                                                                                                                                                                                                                                                                                                                                                                                                                                                                                                                                                                                                                                                                                                                                                                                                                                                                                                                                                                                                                                                                                                                                                                                                                                                                                                                                                                                                                                                                                                                                                |