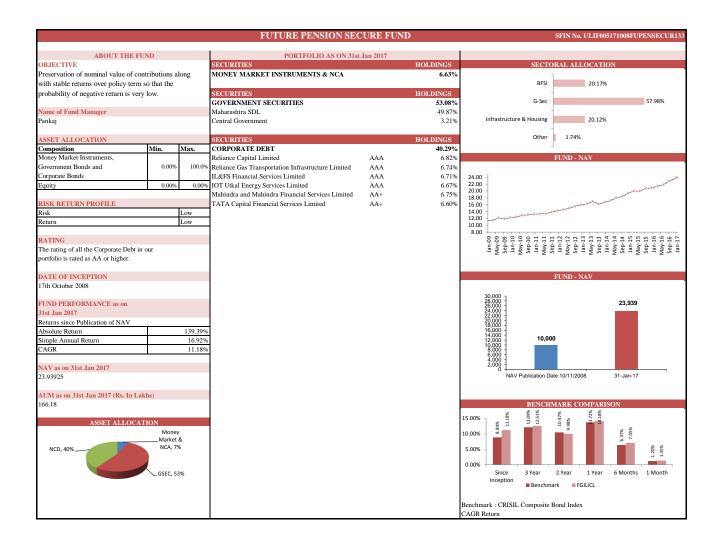

|                                       |                 |           | FUTURE PENSION ACTIVE I                                      | FUND           | SFIN No. ULIF008201008FUPENACTIVI                                                                                                                                                                                                                                                                                                                                                                                                                                                                                                                                                                                                                                                                                                                                                                                                                                                                                                                                                                                                                                                                                                                                                                                                                                                                                                                                                                                                                                                                                                                                                                                                                                                                                                                                                                                                                                                                                                                                                                                                                                                                                              |
|---------------------------------------|-----------------|-----------|--------------------------------------------------------------|----------------|--------------------------------------------------------------------------------------------------------------------------------------------------------------------------------------------------------------------------------------------------------------------------------------------------------------------------------------------------------------------------------------------------------------------------------------------------------------------------------------------------------------------------------------------------------------------------------------------------------------------------------------------------------------------------------------------------------------------------------------------------------------------------------------------------------------------------------------------------------------------------------------------------------------------------------------------------------------------------------------------------------------------------------------------------------------------------------------------------------------------------------------------------------------------------------------------------------------------------------------------------------------------------------------------------------------------------------------------------------------------------------------------------------------------------------------------------------------------------------------------------------------------------------------------------------------------------------------------------------------------------------------------------------------------------------------------------------------------------------------------------------------------------------------------------------------------------------------------------------------------------------------------------------------------------------------------------------------------------------------------------------------------------------------------------------------------------------------------------------------------------------|
|                                       |                 |           |                                                              |                |                                                                                                                                                                                                                                                                                                                                                                                                                                                                                                                                                                                                                                                                                                                                                                                                                                                                                                                                                                                                                                                                                                                                                                                                                                                                                                                                                                                                                                                                                                                                                                                                                                                                                                                                                                                                                                                                                                                                                                                                                                                                                                                                |
| ABOUT THE FU<br>OBJECTIVE             | ND              |           | PORTFOLIO AS ON 31st Jan 2017<br>SECURITIES                  | HOLDINGS       | SECTORAL ALLOCATION                                                                                                                                                                                                                                                                                                                                                                                                                                                                                                                                                                                                                                                                                                                                                                                                                                                                                                                                                                                                                                                                                                                                                                                                                                                                                                                                                                                                                                                                                                                                                                                                                                                                                                                                                                                                                                                                                                                                                                                                                                                                                                            |
| Provision of high expected returns wi | th a biah       |           | MONEY MARKET INSTRUMENTS & NCA                               | 4.77%          | SECTORAL ALLOCATION                                                                                                                                                                                                                                                                                                                                                                                                                                                                                                                                                                                                                                                                                                                                                                                                                                                                                                                                                                                                                                                                                                                                                                                                                                                                                                                                                                                                                                                                                                                                                                                                                                                                                                                                                                                                                                                                                                                                                                                                                                                                                                            |
| probability of negative return.       | un a mgn        |           | MONEY MARKET INSTRUMENTS & NCA                               | 4.//%          | BFSI 23.98%                                                                                                                                                                                                                                                                                                                                                                                                                                                                                                                                                                                                                                                                                                                                                                                                                                                                                                                                                                                                                                                                                                                                                                                                                                                                                                                                                                                                                                                                                                                                                                                                                                                                                                                                                                                                                                                                                                                                                                                                                                                                                                                    |
| probability of negative return.       |                 |           | SECURITIES                                                   | HOLDINGS       | BFSI 23.98%                                                                                                                                                                                                                                                                                                                                                                                                                                                                                                                                                                                                                                                                                                                                                                                                                                                                                                                                                                                                                                                                                                                                                                                                                                                                                                                                                                                                                                                                                                                                                                                                                                                                                                                                                                                                                                                                                                                                                                                                                                                                                                                    |
| Name of Fund Manager                  |                 |           | EQUITY                                                       | 95.23%         | Chemical Products 5.15%                                                                                                                                                                                                                                                                                                                                                                                                                                                                                                                                                                                                                                                                                                                                                                                                                                                                                                                                                                                                                                                                                                                                                                                                                                                                                                                                                                                                                                                                                                                                                                                                                                                                                                                                                                                                                                                                                                                                                                                                                                                                                                        |
| Biswarup Mohapatra                    |                 |           | Infosys Technologies Limited                                 | 6.57%          | Civil Engineering 4.50%                                                                                                                                                                                                                                                                                                                                                                                                                                                                                                                                                                                                                                                                                                                                                                                                                                                                                                                                                                                                                                                                                                                                                                                                                                                                                                                                                                                                                                                                                                                                                                                                                                                                                                                                                                                                                                                                                                                                                                                                                                                                                                        |
| Diswarup Monapara                     |                 |           | HDFC Bank Limited                                            | 4.83%          | -                                                                                                                                                                                                                                                                                                                                                                                                                                                                                                                                                                                                                                                                                                                                                                                                                                                                                                                                                                                                                                                                                                                                                                                                                                                                                                                                                                                                                                                                                                                                                                                                                                                                                                                                                                                                                                                                                                                                                                                                                                                                                                                              |
| ASSET ALLOCATION                      |                 |           | ITC Limited                                                  | 4.52%          | Coke & Refined Petroleum 6.64%                                                                                                                                                                                                                                                                                                                                                                                                                                                                                                                                                                                                                                                                                                                                                                                                                                                                                                                                                                                                                                                                                                                                                                                                                                                                                                                                                                                                                                                                                                                                                                                                                                                                                                                                                                                                                                                                                                                                                                                                                                                                                                 |
| Composition                           | Min.            | Max.      | Larsen & Toubro Limited                                      | 4.50%          | Computer Programming 12.91%                                                                                                                                                                                                                                                                                                                                                                                                                                                                                                                                                                                                                                                                                                                                                                                                                                                                                                                                                                                                                                                                                                                                                                                                                                                                                                                                                                                                                                                                                                                                                                                                                                                                                                                                                                                                                                                                                                                                                                                                                                                                                                    |
| Money Market Instruments,             | .,,,,,,,,       |           | ICICI Bank Limited                                           | 4.48%          | G-Sec 4.12%                                                                                                                                                                                                                                                                                                                                                                                                                                                                                                                                                                                                                                                                                                                                                                                                                                                                                                                                                                                                                                                                                                                                                                                                                                                                                                                                                                                                                                                                                                                                                                                                                                                                                                                                                                                                                                                                                                                                                                                                                                                                                                                    |
| Government Bonds and                  | 0.00%           | 40.00%    | Housing Development Finance Corporation Limited              | 4.40%          | -                                                                                                                                                                                                                                                                                                                                                                                                                                                                                                                                                                                                                                                                                                                                                                                                                                                                                                                                                                                                                                                                                                                                                                                                                                                                                                                                                                                                                                                                                                                                                                                                                                                                                                                                                                                                                                                                                                                                                                                                                                                                                                                              |
| Corporate Bonds                       |                 |           | TATA Motors Limited                                          | 4.23%          | Motor Vehicles 11.49%                                                                                                                                                                                                                                                                                                                                                                                                                                                                                                                                                                                                                                                                                                                                                                                                                                                                                                                                                                                                                                                                                                                                                                                                                                                                                                                                                                                                                                                                                                                                                                                                                                                                                                                                                                                                                                                                                                                                                                                                                                                                                                          |
| Equity                                | 60.00%          | 100.00%   | Reliance Industries Limited                                  | 3.81%          | Pharmaceuticals 7.31%                                                                                                                                                                                                                                                                                                                                                                                                                                                                                                                                                                                                                                                                                                                                                                                                                                                                                                                                                                                                                                                                                                                                                                                                                                                                                                                                                                                                                                                                                                                                                                                                                                                                                                                                                                                                                                                                                                                                                                                                                                                                                                          |
| 1. 2                                  |                 |           | Sun Pharmaceuticals Industries Limited                       | 3.66%          | Tobacco 4,52%                                                                                                                                                                                                                                                                                                                                                                                                                                                                                                                                                                                                                                                                                                                                                                                                                                                                                                                                                                                                                                                                                                                                                                                                                                                                                                                                                                                                                                                                                                                                                                                                                                                                                                                                                                                                                                                                                                                                                                                                                                                                                                                  |
| RISK RETURN PROFILE                   |                 |           | TATA Consultancy Services Limited                            | 3.63%          |                                                                                                                                                                                                                                                                                                                                                                                                                                                                                                                                                                                                                                                                                                                                                                                                                                                                                                                                                                                                                                                                                                                                                                                                                                                                                                                                                                                                                                                                                                                                                                                                                                                                                                                                                                                                                                                                                                                                                                                                                                                                                                                                |
| Risk                                  |                 | Very High | Mahindra and Mahindra Limited                                | 2.77%          | Other 19.37%                                                                                                                                                                                                                                                                                                                                                                                                                                                                                                                                                                                                                                                                                                                                                                                                                                                                                                                                                                                                                                                                                                                                                                                                                                                                                                                                                                                                                                                                                                                                                                                                                                                                                                                                                                                                                                                                                                                                                                                                                                                                                                                   |
| Return                                |                 | High      | Maruti Suzuki India Limited                                  | 2.77%          |                                                                                                                                                                                                                                                                                                                                                                                                                                                                                                                                                                                                                                                                                                                                                                                                                                                                                                                                                                                                                                                                                                                                                                                                                                                                                                                                                                                                                                                                                                                                                                                                                                                                                                                                                                                                                                                                                                                                                                                                                                                                                                                                |
|                                       |                 |           | Hindustan Unilever                                           | 2.41%          | FUND - NAV                                                                                                                                                                                                                                                                                                                                                                                                                                                                                                                                                                                                                                                                                                                                                                                                                                                                                                                                                                                                                                                                                                                                                                                                                                                                                                                                                                                                                                                                                                                                                                                                                                                                                                                                                                                                                                                                                                                                                                                                                                                                                                                     |
| DATE OF INCEPTION                     |                 |           | State Bank of India                                          | 2.36%          |                                                                                                                                                                                                                                                                                                                                                                                                                                                                                                                                                                                                                                                                                                                                                                                                                                                                                                                                                                                                                                                                                                                                                                                                                                                                                                                                                                                                                                                                                                                                                                                                                                                                                                                                                                                                                                                                                                                                                                                                                                                                                                                                |
| 20th October 2008                     |                 |           | Axis Bank Limited                                            | 2.34%          | 28.00                                                                                                                                                                                                                                                                                                                                                                                                                                                                                                                                                                                                                                                                                                                                                                                                                                                                                                                                                                                                                                                                                                                                                                                                                                                                                                                                                                                                                                                                                                                                                                                                                                                                                                                                                                                                                                                                                                                                                                                                                                                                                                                          |
|                                       |                 |           | Asian Paints Limited                                         | 2.16%          | 23.00                                                                                                                                                                                                                                                                                                                                                                                                                                                                                                                                                                                                                                                                                                                                                                                                                                                                                                                                                                                                                                                                                                                                                                                                                                                                                                                                                                                                                                                                                                                                                                                                                                                                                                                                                                                                                                                                                                                                                                                                                                                                                                                          |
| FUND PERFORMANCE as on                |                 |           | Lakshmi Vilas Bank Limited                                   | 1.52%          | 23.00                                                                                                                                                                                                                                                                                                                                                                                                                                                                                                                                                                                                                                                                                                                                                                                                                                                                                                                                                                                                                                                                                                                                                                                                                                                                                                                                                                                                                                                                                                                                                                                                                                                                                                                                                                                                                                                                                                                                                                                                                                                                                                                          |
| 31st Jan 2017                         |                 |           | HCL Technologies Limited                                     | 1.42%          | 18.00                                                                                                                                                                                                                                                                                                                                                                                                                                                                                                                                                                                                                                                                                                                                                                                                                                                                                                                                                                                                                                                                                                                                                                                                                                                                                                                                                                                                                                                                                                                                                                                                                                                                                                                                                                                                                                                                                                                                                                                                                                                                                                                          |
| Returns since Publication of NAV      |                 |           | Lupin Limited                                                | 1.38%          | 13.00                                                                                                                                                                                                                                                                                                                                                                                                                                                                                                                                                                                                                                                                                                                                                                                                                                                                                                                                                                                                                                                                                                                                                                                                                                                                                                                                                                                                                                                                                                                                                                                                                                                                                                                                                                                                                                                                                                                                                                                                                                                                                                                          |
| Absolute Return                       |                 | 185.66%   | Bharti Infratel Limited                                      | 1.35%          | 13.00                                                                                                                                                                                                                                                                                                                                                                                                                                                                                                                                                                                                                                                                                                                                                                                                                                                                                                                                                                                                                                                                                                                                                                                                                                                                                                                                                                                                                                                                                                                                                                                                                                                                                                                                                                                                                                                                                                                                                                                                                                                                                                                          |
| Simple Annual Return                  |                 | 22.54%    |                                                              | 1.34%          | 8.00                                                                                                                                                                                                                                                                                                                                                                                                                                                                                                                                                                                                                                                                                                                                                                                                                                                                                                                                                                                                                                                                                                                                                                                                                                                                                                                                                                                                                                                                                                                                                                                                                                                                                                                                                                                                                                                                                                                                                                                                                                                                                                                           |
| CAGR                                  |                 | 13.59%    | UltraTech Cement Limited                                     | 1.33%          | 6666666666 <u>644444444444666</u>                                                                                                                                                                                                                                                                                                                                                                                                                                                                                                                                                                                                                                                                                                                                                                                                                                                                                                                                                                                                                                                                                                                                                                                                                                                                                                                                                                                                                                                                                                                                                                                                                                                                                                                                                                                                                                                                                                                                                                                                                                                                                              |
|                                       |                 |           | Hero MotoCorp Limited                                        | 1.32%          | Approximate Approx |
| NAV as on 31st Jan 2017               |                 |           | Bajaj Auto Limited                                           | 1.31%          |                                                                                                                                                                                                                                                                                                                                                                                                                                                                                                                                                                                                                                                                                                                                                                                                                                                                                                                                                                                                                                                                                                                                                                                                                                                                                                                                                                                                                                                                                                                                                                                                                                                                                                                                                                                                                                                                                                                                                                                                                                                                                                                                |
| 28.56558                              |                 |           | Zee Entertainment Enterprises Limited                        | 1.28%          |                                                                                                                                                                                                                                                                                                                                                                                                                                                                                                                                                                                                                                                                                                                                                                                                                                                                                                                                                                                                                                                                                                                                                                                                                                                                                                                                                                                                                                                                                                                                                                                                                                                                                                                                                                                                                                                                                                                                                                                                                                                                                                                                |
|                                       |                 |           | Ambuja Cements Limited                                       | 1.17%          | FUND - NAV                                                                                                                                                                                                                                                                                                                                                                                                                                                                                                                                                                                                                                                                                                                                                                                                                                                                                                                                                                                                                                                                                                                                                                                                                                                                                                                                                                                                                                                                                                                                                                                                                                                                                                                                                                                                                                                                                                                                                                                                                                                                                                                     |
| AUM as on 31st Jan 2017 (Rs. In Lak   | hs)             |           | Indian Oil Corporation Limited                               | 1.09%          | 28,566                                                                                                                                                                                                                                                                                                                                                                                                                                                                                                                                                                                                                                                                                                                                                                                                                                                                                                                                                                                                                                                                                                                                                                                                                                                                                                                                                                                                                                                                                                                                                                                                                                                                                                                                                                                                                                                                                                                                                                                                                                                                                                                         |
| 1,195.72                              |                 |           | Ashok Leyland Limited                                        | 1.07%          | 30,000<br>28,000<br>25,000<br>22,000<br>20,000<br>18,000                                                                                                                                                                                                                                                                                                                                                                                                                                                                                                                                                                                                                                                                                                                                                                                                                                                                                                                                                                                                                                                                                                                                                                                                                                                                                                                                                                                                                                                                                                                                                                                                                                                                                                                                                                                                                                                                                                                                                                                                                                                                       |
|                                       |                 |           | Aurobindo Pharma Limited                                     | 1.05%          | 26,000                                                                                                                                                                                                                                                                                                                                                                                                                                                                                                                                                                                                                                                                                                                                                                                                                                                                                                                                                                                                                                                                                                                                                                                                                                                                                                                                                                                                                                                                                                                                                                                                                                                                                                                                                                                                                                                                                                                                                                                                                                                                                                                         |
| ASSET ALLOCAT                         |                 |           | Britannia Industries Limited                                 | 1.01%          | 22,000 -                                                                                                                                                                                                                                                                                                                                                                                                                                                                                                                                                                                                                                                                                                                                                                                                                                                                                                                                                                                                                                                                                                                                                                                                                                                                                                                                                                                                                                                                                                                                                                                                                                                                                                                                                                                                                                                                                                                                                                                                                                                                                                                       |
|                                       | Money<br>Market |           | Titan Company Limited                                        | 1.01%          | 18,000 -                                                                                                                                                                                                                                                                                                                                                                                                                                                                                                                                                                                                                                                                                                                                                                                                                                                                                                                                                                                                                                                                                                                                                                                                                                                                                                                                                                                                                                                                                                                                                                                                                                                                                                                                                                                                                                                                                                                                                                                                                                                                                                                       |
|                                       | NCA, 59         |           | Adani Ports & Special Economic Zone Limited                  | 1.00%          | 16,000 -<br>14,000 -<br>12,000 -<br>10,000                                                                                                                                                                                                                                                                                                                                                                                                                                                                                                                                                                                                                                                                                                                                                                                                                                                                                                                                                                                                                                                                                                                                                                                                                                                                                                                                                                                                                                                                                                                                                                                                                                                                                                                                                                                                                                                                                                                                                                                                                                                                                     |
| <b>(</b>                              |                 |           | Tech Mahindra Limited                                        | 0.98%<br>0.98% | 10,000 -<br>8,000 -                                                                                                                                                                                                                                                                                                                                                                                                                                                                                                                                                                                                                                                                                                                                                                                                                                                                                                                                                                                                                                                                                                                                                                                                                                                                                                                                                                                                                                                                                                                                                                                                                                                                                                                                                                                                                                                                                                                                                                                                                                                                                                            |
|                                       |                 |           | Oil & Natural Gas Corporation Limited                        | 0.98%          |                                                                                                                                                                                                                                                                                                                                                                                                                                                                                                                                                                                                                                                                                                                                                                                                                                                                                                                                                                                                                                                                                                                                                                                                                                                                                                                                                                                                                                                                                                                                                                                                                                                                                                                                                                                                                                                                                                                                                                                                                                                                                                                                |
|                                       |                 |           | Grasim Industries Limited<br>Coal India Limited              | 0.94%          | 4,000<br>4,000<br>2,000                                                                                                                                                                                                                                                                                                                                                                                                                                                                                                                                                                                                                                                                                                                                                                                                                                                                                                                                                                                                                                                                                                                                                                                                                                                                                                                                                                                                                                                                                                                                                                                                                                                                                                                                                                                                                                                                                                                                                                                                                                                                                                        |
| EQU, 95%                              |                 |           | LIC Housing Finance Limited                                  | 0.82%          | NAV Publication Date:10/11/2008 31-Jan-17                                                                                                                                                                                                                                                                                                                                                                                                                                                                                                                                                                                                                                                                                                                                                                                                                                                                                                                                                                                                                                                                                                                                                                                                                                                                                                                                                                                                                                                                                                                                                                                                                                                                                                                                                                                                                                                                                                                                                                                                                                                                                      |
| EQU, 95%                              |                 |           | Petronet LNG Limited                                         | 0.78%          | TOTAL CONTROL OF THE  |
|                                       |                 |           | RBL Bank Limited                                             | 0.78%          |                                                                                                                                                                                                                                                                                                                                                                                                                                                                                                                                                                                                                                                                                                                                                                                                                                                                                                                                                                                                                                                                                                                                                                                                                                                                                                                                                                                                                                                                                                                                                                                                                                                                                                                                                                                                                                                                                                                                                                                                                                                                                                                                |
|                                       |                 |           | Divis Laboratories Limited                                   | 0.77%          | BENCHMARK COMPARISON                                                                                                                                                                                                                                                                                                                                                                                                                                                                                                                                                                                                                                                                                                                                                                                                                                                                                                                                                                                                                                                                                                                                                                                                                                                                                                                                                                                                                                                                                                                                                                                                                                                                                                                                                                                                                                                                                                                                                                                                                                                                                                           |
|                                       |                 |           | Capital First Limited                                        | 0.73%          | 2 2                                                                                                                                                                                                                                                                                                                                                                                                                                                                                                                                                                                                                                                                                                                                                                                                                                                                                                                                                                                                                                                                                                                                                                                                                                                                                                                                                                                                                                                                                                                                                                                                                                                                                                                                                                                                                                                                                                                                                                                                                                                                                                                            |
|                                       |                 |           | IndusInd Bank Limited                                        | 0.71%          | 20.00%   %65                                                                                                                                                                                                                                                                                                                                                                                                                                                                                                                                                                                                                                                                                                                                                                                                                                                                                                                                                                                                                                                                                                                                                                                                                                                                                                                                                                                                                                                                                                                                                                                                                                                                                                                                                                                                                                                                                                                                                                                                                                                                                                                   |
|                                       |                 |           | Eicher Motors Limited                                        | 0.65%          | 15.00% - 1 1 2 2                                                                                                                                                                                                                                                                                                                                                                                                                                                                                                                                                                                                                                                                                                                                                                                                                                                                                                                                                                                                                                                                                                                                                                                                                                                                                                                                                                                                                                                                                                                                                                                                                                                                                                                                                                                                                                                                                                                                                                                                                                                                                                               |
|                                       |                 |           | Power Finance Corporation Limited                            | 0.64%          | 10.00% - 50% 63% 64.59% 74.35% 64.59% 74.35% 75% 75% 75% 75% 75% 75% 75% 75% 75% 7                                                                                                                                                                                                                                                                                                                                                                                                                                                                                                                                                                                                                                                                                                                                                                                                                                                                                                                                                                                                                                                                                                                                                                                                                                                                                                                                                                                                                                                                                                                                                                                                                                                                                                                                                                                                                                                                                                                                                                                                                                             |
|                                       |                 |           | ACC Limited                                                  | 0.63%          | 2.08% - 1.60% - 1.60% - 4.55                                                                                                                                                                                                                                                                                                                                                                                                                                                                                                                                                                                                                                                                                                                                                                                                                                                                                                                                                                                                                                                                                                                                                                                                                                                                                                                                                                                                                                                                                                                                                                                                                                                                                                                                                                                                                                                                                                                                                                                                                                                                                                   |
|                                       |                 |           | UPL Limited                                                  | 0.58%          | 0.00%                                                                                                                                                                                                                                                                                                                                                                                                                                                                                                                                                                                                                                                                                                                                                                                                                                                                                                                                                                                                                                                                                                                                                                                                                                                                                                                                                                                                                                                                                                                                                                                                                                                                                                                                                                                                                                                                                                                                                                                                                                                                                                                          |
|                                       |                 |           | Gateway Distriparks Limited                                  | 0.58%          | -5.00% Since 3 Year 2 Year 1 Year 6 Months 1 Month                                                                                                                                                                                                                                                                                                                                                                                                                                                                                                                                                                                                                                                                                                                                                                                                                                                                                                                                                                                                                                                                                                                                                                                                                                                                                                                                                                                                                                                                                                                                                                                                                                                                                                                                                                                                                                                                                                                                                                                                                                                                             |
|                                       |                 |           | Sadbhav Engineering Limited                                  | 0.57%          | Inception                                                                                                                                                                                                                                                                                                                                                                                                                                                                                                                                                                                                                                                                                                                                                                                                                                                                                                                                                                                                                                                                                                                                                                                                                                                                                                                                                                                                                                                                                                                                                                                                                                                                                                                                                                                                                                                                                                                                                                                                                                                                                                                      |
|                                       |                 |           | Hindalco Industries Limited                                  | 0.56%          | ■ Benchmark ■ FGILICL                                                                                                                                                                                                                                                                                                                                                                                                                                                                                                                                                                                                                                                                                                                                                                                                                                                                                                                                                                                                                                                                                                                                                                                                                                                                                                                                                                                                                                                                                                                                                                                                                                                                                                                                                                                                                                                                                                                                                                                                                                                                                                          |
|                                       |                 |           | India Cements Limited                                        | 0.54%          |                                                                                                                                                                                                                                                                                                                                                                                                                                                                                                                                                                                                                                                                                                                                                                                                                                                                                                                                                                                                                                                                                                                                                                                                                                                                                                                                                                                                                                                                                                                                                                                                                                                                                                                                                                                                                                                                                                                                                                                                                                                                                                                                |
|                                       |                 |           | Yes Bank Limited                                             | 0.51%          | Benchmark : CNX Nifty                                                                                                                                                                                                                                                                                                                                                                                                                                                                                                                                                                                                                                                                                                                                                                                                                                                                                                                                                                                                                                                                                                                                                                                                                                                                                                                                                                                                                                                                                                                                                                                                                                                                                                                                                                                                                                                                                                                                                                                                                                                                                                          |
|                                       |                 |           | Bank of Baroda                                               | 0.51%          |                                                                                                                                                                                                                                                                                                                                                                                                                                                                                                                                                                                                                                                                                                                                                                                                                                                                                                                                                                                                                                                                                                                                                                                                                                                                                                                                                                                                                                                                                                                                                                                                                                                                                                                                                                                                                                                                                                                                                                                                                                                                                                                                |
|                                       |                 |           | GAIL (India) Limited                                         | 0.47%          |                                                                                                                                                                                                                                                                                                                                                                                                                                                                                                                                                                                                                                                                                                                                                                                                                                                                                                                                                                                                                                                                                                                                                                                                                                                                                                                                                                                                                                                                                                                                                                                                                                                                                                                                                                                                                                                                                                                                                                                                                                                                                                                                |
|                                       |                 |           | Dr. Reddys Laboratories Limited                              | 0.44%          |                                                                                                                                                                                                                                                                                                                                                                                                                                                                                                                                                                                                                                                                                                                                                                                                                                                                                                                                                                                                                                                                                                                                                                                                                                                                                                                                                                                                                                                                                                                                                                                                                                                                                                                                                                                                                                                                                                                                                                                                                                                                                                                                |
|                                       |                 |           |                                                              |                |                                                                                                                                                                                                                                                                                                                                                                                                                                                                                                                                                                                                                                                                                                                                                                                                                                                                                                                                                                                                                                                                                                                                                                                                                                                                                                                                                                                                                                                                                                                                                                                                                                                                                                                                                                                                                                                                                                                                                                                                                                                                                                                                |
|                                       |                 |           | Bharat Forge Limited                                         | 0.43%          |                                                                                                                                                                                                                                                                                                                                                                                                                                                                                                                                                                                                                                                                                                                                                                                                                                                                                                                                                                                                                                                                                                                                                                                                                                                                                                                                                                                                                                                                                                                                                                                                                                                                                                                                                                                                                                                                                                                                                                                                                                                                                                                                |
|                                       |                 |           | Bharat Forge Limited<br>Bharat Petroleum Corporation Limited | 0.43%<br>0.40% |                                                                                                                                                                                                                                                                                                                                                                                                                                                                                                                                                                                                                                                                                                                                                                                                                                                                                                                                                                                                                                                                                                                                                                                                                                                                                                                                                                                                                                                                                                                                                                                                                                                                                                                                                                                                                                                                                                                                                                                                                                                                                                                                |