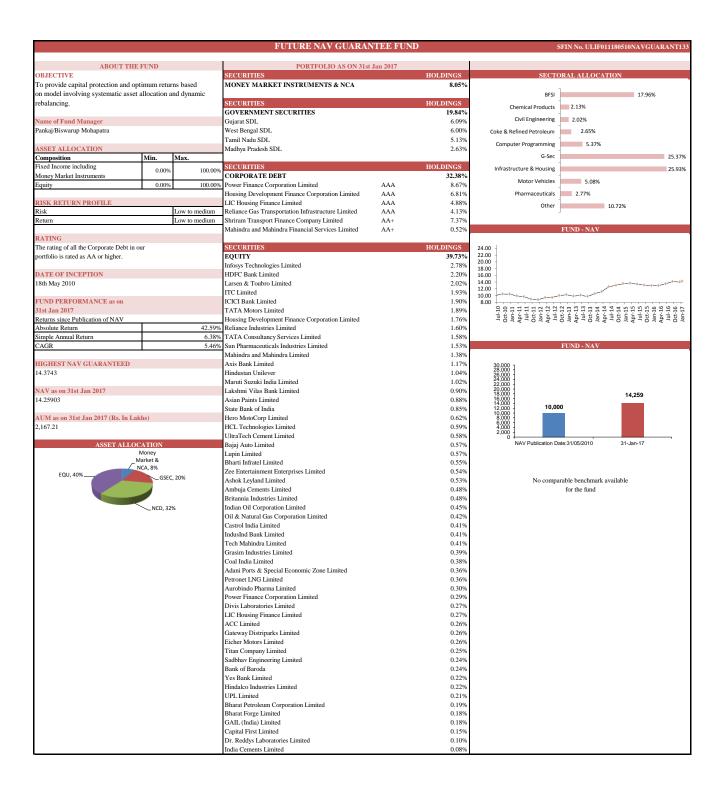

|                                       |                 |           | FUTURE PENSION ACTIVE I                                      | FUND           | SFIN No. ULIF008201008FUPENACTIVI                                                                                                                                                                                                                                                                                                                                                                                                                                                                                                                                                                                                                                                                                                                                                                                                                                                                                                                                                                                                                                                                                                                                                                                                                                                                                                                                                                                                                                                                                                                                                                                                                                                                                                                                                                                                                                                                                                                                                                                                                                                                                              |
|---------------------------------------|-----------------|-----------|--------------------------------------------------------------|----------------|--------------------------------------------------------------------------------------------------------------------------------------------------------------------------------------------------------------------------------------------------------------------------------------------------------------------------------------------------------------------------------------------------------------------------------------------------------------------------------------------------------------------------------------------------------------------------------------------------------------------------------------------------------------------------------------------------------------------------------------------------------------------------------------------------------------------------------------------------------------------------------------------------------------------------------------------------------------------------------------------------------------------------------------------------------------------------------------------------------------------------------------------------------------------------------------------------------------------------------------------------------------------------------------------------------------------------------------------------------------------------------------------------------------------------------------------------------------------------------------------------------------------------------------------------------------------------------------------------------------------------------------------------------------------------------------------------------------------------------------------------------------------------------------------------------------------------------------------------------------------------------------------------------------------------------------------------------------------------------------------------------------------------------------------------------------------------------------------------------------------------------|
|                                       |                 |           |                                                              |                |                                                                                                                                                                                                                                                                                                                                                                                                                                                                                                                                                                                                                                                                                                                                                                                                                                                                                                                                                                                                                                                                                                                                                                                                                                                                                                                                                                                                                                                                                                                                                                                                                                                                                                                                                                                                                                                                                                                                                                                                                                                                                                                                |
| ABOUT THE FU<br>OBJECTIVE             | ND              |           | PORTFOLIO AS ON 31st Jan 2017<br>SECURITIES                  | HOLDINGS       | SECTORAL ALLOCATION                                                                                                                                                                                                                                                                                                                                                                                                                                                                                                                                                                                                                                                                                                                                                                                                                                                                                                                                                                                                                                                                                                                                                                                                                                                                                                                                                                                                                                                                                                                                                                                                                                                                                                                                                                                                                                                                                                                                                                                                                                                                                                            |
| Provision of high expected returns wi | th a biah       |           | MONEY MARKET INSTRUMENTS & NCA                               | 4.77%          | SECTORAL ALLOCATION                                                                                                                                                                                                                                                                                                                                                                                                                                                                                                                                                                                                                                                                                                                                                                                                                                                                                                                                                                                                                                                                                                                                                                                                                                                                                                                                                                                                                                                                                                                                                                                                                                                                                                                                                                                                                                                                                                                                                                                                                                                                                                            |
| probability of negative return.       | un a mgn        |           | MONEY MARKET INSTRUMENTS & NCA                               | 4.//%          | BFSI 23.98%                                                                                                                                                                                                                                                                                                                                                                                                                                                                                                                                                                                                                                                                                                                                                                                                                                                                                                                                                                                                                                                                                                                                                                                                                                                                                                                                                                                                                                                                                                                                                                                                                                                                                                                                                                                                                                                                                                                                                                                                                                                                                                                    |
| probability of negative return.       |                 |           | SECURITIES                                                   | HOLDINGS       | BFSI 23.98%                                                                                                                                                                                                                                                                                                                                                                                                                                                                                                                                                                                                                                                                                                                                                                                                                                                                                                                                                                                                                                                                                                                                                                                                                                                                                                                                                                                                                                                                                                                                                                                                                                                                                                                                                                                                                                                                                                                                                                                                                                                                                                                    |
| Name of Fund Manager                  |                 |           | EQUITY                                                       | 95.23%         | Chemical Products 5.15%                                                                                                                                                                                                                                                                                                                                                                                                                                                                                                                                                                                                                                                                                                                                                                                                                                                                                                                                                                                                                                                                                                                                                                                                                                                                                                                                                                                                                                                                                                                                                                                                                                                                                                                                                                                                                                                                                                                                                                                                                                                                                                        |
| Biswarup Mohapatra                    |                 |           | Infosys Technologies Limited                                 | 6.57%          | Civil Engineering 4.50%                                                                                                                                                                                                                                                                                                                                                                                                                                                                                                                                                                                                                                                                                                                                                                                                                                                                                                                                                                                                                                                                                                                                                                                                                                                                                                                                                                                                                                                                                                                                                                                                                                                                                                                                                                                                                                                                                                                                                                                                                                                                                                        |
| Diswarup Monapara                     |                 |           | HDFC Bank Limited                                            | 4.83%          | -                                                                                                                                                                                                                                                                                                                                                                                                                                                                                                                                                                                                                                                                                                                                                                                                                                                                                                                                                                                                                                                                                                                                                                                                                                                                                                                                                                                                                                                                                                                                                                                                                                                                                                                                                                                                                                                                                                                                                                                                                                                                                                                              |
| ASSET ALLOCATION                      |                 |           | ITC Limited                                                  | 4.52%          | Coke & Refined Petroleum 6.64%                                                                                                                                                                                                                                                                                                                                                                                                                                                                                                                                                                                                                                                                                                                                                                                                                                                                                                                                                                                                                                                                                                                                                                                                                                                                                                                                                                                                                                                                                                                                                                                                                                                                                                                                                                                                                                                                                                                                                                                                                                                                                                 |
| Composition                           | Min.            | Max.      | Larsen & Toubro Limited                                      | 4.50%          | Computer Programming 12.91%                                                                                                                                                                                                                                                                                                                                                                                                                                                                                                                                                                                                                                                                                                                                                                                                                                                                                                                                                                                                                                                                                                                                                                                                                                                                                                                                                                                                                                                                                                                                                                                                                                                                                                                                                                                                                                                                                                                                                                                                                                                                                                    |
| Money Market Instruments,             | .,,,,,,,,       |           | ICICI Bank Limited                                           | 4.48%          | G-Sec 4.12%                                                                                                                                                                                                                                                                                                                                                                                                                                                                                                                                                                                                                                                                                                                                                                                                                                                                                                                                                                                                                                                                                                                                                                                                                                                                                                                                                                                                                                                                                                                                                                                                                                                                                                                                                                                                                                                                                                                                                                                                                                                                                                                    |
| Government Bonds and                  | 0.00%           | 40.00%    | Housing Development Finance Corporation Limited              | 4.40%          | -                                                                                                                                                                                                                                                                                                                                                                                                                                                                                                                                                                                                                                                                                                                                                                                                                                                                                                                                                                                                                                                                                                                                                                                                                                                                                                                                                                                                                                                                                                                                                                                                                                                                                                                                                                                                                                                                                                                                                                                                                                                                                                                              |
| Corporate Bonds                       |                 |           | TATA Motors Limited                                          | 4.23%          | Motor Vehicles 11.49%                                                                                                                                                                                                                                                                                                                                                                                                                                                                                                                                                                                                                                                                                                                                                                                                                                                                                                                                                                                                                                                                                                                                                                                                                                                                                                                                                                                                                                                                                                                                                                                                                                                                                                                                                                                                                                                                                                                                                                                                                                                                                                          |
| Equity                                | 60.00%          | 100.00%   | Reliance Industries Limited                                  | 3.81%          | Pharmaceuticals 7.31%                                                                                                                                                                                                                                                                                                                                                                                                                                                                                                                                                                                                                                                                                                                                                                                                                                                                                                                                                                                                                                                                                                                                                                                                                                                                                                                                                                                                                                                                                                                                                                                                                                                                                                                                                                                                                                                                                                                                                                                                                                                                                                          |
| 1. 2                                  |                 |           | Sun Pharmaceuticals Industries Limited                       | 3.66%          | Tobacco 4,52%                                                                                                                                                                                                                                                                                                                                                                                                                                                                                                                                                                                                                                                                                                                                                                                                                                                                                                                                                                                                                                                                                                                                                                                                                                                                                                                                                                                                                                                                                                                                                                                                                                                                                                                                                                                                                                                                                                                                                                                                                                                                                                                  |
| RISK RETURN PROFILE                   |                 |           | TATA Consultancy Services Limited                            | 3.63%          |                                                                                                                                                                                                                                                                                                                                                                                                                                                                                                                                                                                                                                                                                                                                                                                                                                                                                                                                                                                                                                                                                                                                                                                                                                                                                                                                                                                                                                                                                                                                                                                                                                                                                                                                                                                                                                                                                                                                                                                                                                                                                                                                |
| Risk                                  |                 | Very High | Mahindra and Mahindra Limited                                | 2.77%          | Other 19.37%                                                                                                                                                                                                                                                                                                                                                                                                                                                                                                                                                                                                                                                                                                                                                                                                                                                                                                                                                                                                                                                                                                                                                                                                                                                                                                                                                                                                                                                                                                                                                                                                                                                                                                                                                                                                                                                                                                                                                                                                                                                                                                                   |
| Return                                |                 | High      | Maruti Suzuki India Limited                                  | 2.77%          |                                                                                                                                                                                                                                                                                                                                                                                                                                                                                                                                                                                                                                                                                                                                                                                                                                                                                                                                                                                                                                                                                                                                                                                                                                                                                                                                                                                                                                                                                                                                                                                                                                                                                                                                                                                                                                                                                                                                                                                                                                                                                                                                |
|                                       |                 |           | Hindustan Unilever                                           | 2.41%          | FUND - NAV                                                                                                                                                                                                                                                                                                                                                                                                                                                                                                                                                                                                                                                                                                                                                                                                                                                                                                                                                                                                                                                                                                                                                                                                                                                                                                                                                                                                                                                                                                                                                                                                                                                                                                                                                                                                                                                                                                                                                                                                                                                                                                                     |
| DATE OF INCEPTION                     |                 |           | State Bank of India                                          | 2.36%          |                                                                                                                                                                                                                                                                                                                                                                                                                                                                                                                                                                                                                                                                                                                                                                                                                                                                                                                                                                                                                                                                                                                                                                                                                                                                                                                                                                                                                                                                                                                                                                                                                                                                                                                                                                                                                                                                                                                                                                                                                                                                                                                                |
| 20th October 2008                     |                 |           | Axis Bank Limited                                            | 2.34%          | 28.00                                                                                                                                                                                                                                                                                                                                                                                                                                                                                                                                                                                                                                                                                                                                                                                                                                                                                                                                                                                                                                                                                                                                                                                                                                                                                                                                                                                                                                                                                                                                                                                                                                                                                                                                                                                                                                                                                                                                                                                                                                                                                                                          |
|                                       |                 |           | Asian Paints Limited                                         | 2.16%          | 23.00                                                                                                                                                                                                                                                                                                                                                                                                                                                                                                                                                                                                                                                                                                                                                                                                                                                                                                                                                                                                                                                                                                                                                                                                                                                                                                                                                                                                                                                                                                                                                                                                                                                                                                                                                                                                                                                                                                                                                                                                                                                                                                                          |
| FUND PERFORMANCE as on                |                 |           | Lakshmi Vilas Bank Limited                                   | 1.52%          | 23.00                                                                                                                                                                                                                                                                                                                                                                                                                                                                                                                                                                                                                                                                                                                                                                                                                                                                                                                                                                                                                                                                                                                                                                                                                                                                                                                                                                                                                                                                                                                                                                                                                                                                                                                                                                                                                                                                                                                                                                                                                                                                                                                          |
| 31st Jan 2017                         |                 |           | HCL Technologies Limited                                     | 1.42%          | 18.00                                                                                                                                                                                                                                                                                                                                                                                                                                                                                                                                                                                                                                                                                                                                                                                                                                                                                                                                                                                                                                                                                                                                                                                                                                                                                                                                                                                                                                                                                                                                                                                                                                                                                                                                                                                                                                                                                                                                                                                                                                                                                                                          |
| Returns since Publication of NAV      |                 |           | Lupin Limited                                                | 1.38%          | 13.00                                                                                                                                                                                                                                                                                                                                                                                                                                                                                                                                                                                                                                                                                                                                                                                                                                                                                                                                                                                                                                                                                                                                                                                                                                                                                                                                                                                                                                                                                                                                                                                                                                                                                                                                                                                                                                                                                                                                                                                                                                                                                                                          |
| Absolute Return                       |                 | 185.66%   | Bharti Infratel Limited                                      | 1.35%          | 13.00                                                                                                                                                                                                                                                                                                                                                                                                                                                                                                                                                                                                                                                                                                                                                                                                                                                                                                                                                                                                                                                                                                                                                                                                                                                                                                                                                                                                                                                                                                                                                                                                                                                                                                                                                                                                                                                                                                                                                                                                                                                                                                                          |
| Simple Annual Return                  |                 | 22.54%    |                                                              | 1.34%          | 8.00                                                                                                                                                                                                                                                                                                                                                                                                                                                                                                                                                                                                                                                                                                                                                                                                                                                                                                                                                                                                                                                                                                                                                                                                                                                                                                                                                                                                                                                                                                                                                                                                                                                                                                                                                                                                                                                                                                                                                                                                                                                                                                                           |
| CAGR                                  |                 | 13.59%    | UltraTech Cement Limited                                     | 1.33%          | 6666666666 <u>644444444444666</u>                                                                                                                                                                                                                                                                                                                                                                                                                                                                                                                                                                                                                                                                                                                                                                                                                                                                                                                                                                                                                                                                                                                                                                                                                                                                                                                                                                                                                                                                                                                                                                                                                                                                                                                                                                                                                                                                                                                                                                                                                                                                                              |
|                                       |                 |           | Hero MotoCorp Limited                                        | 1.32%          | Approximate Approx |
| NAV as on 31st Jan 2017               |                 |           | Bajaj Auto Limited                                           | 1.31%          |                                                                                                                                                                                                                                                                                                                                                                                                                                                                                                                                                                                                                                                                                                                                                                                                                                                                                                                                                                                                                                                                                                                                                                                                                                                                                                                                                                                                                                                                                                                                                                                                                                                                                                                                                                                                                                                                                                                                                                                                                                                                                                                                |
| 28.56558                              |                 |           | Zee Entertainment Enterprises Limited                        | 1.28%          |                                                                                                                                                                                                                                                                                                                                                                                                                                                                                                                                                                                                                                                                                                                                                                                                                                                                                                                                                                                                                                                                                                                                                                                                                                                                                                                                                                                                                                                                                                                                                                                                                                                                                                                                                                                                                                                                                                                                                                                                                                                                                                                                |
|                                       |                 |           | Ambuja Cements Limited                                       | 1.17%          | FUND - NAV                                                                                                                                                                                                                                                                                                                                                                                                                                                                                                                                                                                                                                                                                                                                                                                                                                                                                                                                                                                                                                                                                                                                                                                                                                                                                                                                                                                                                                                                                                                                                                                                                                                                                                                                                                                                                                                                                                                                                                                                                                                                                                                     |
| AUM as on 31st Jan 2017 (Rs. In Lak   | hs)             |           | Indian Oil Corporation Limited                               | 1.09%          | 28,566                                                                                                                                                                                                                                                                                                                                                                                                                                                                                                                                                                                                                                                                                                                                                                                                                                                                                                                                                                                                                                                                                                                                                                                                                                                                                                                                                                                                                                                                                                                                                                                                                                                                                                                                                                                                                                                                                                                                                                                                                                                                                                                         |
| 1,195.72                              |                 |           | Ashok Leyland Limited                                        | 1.07%          | 30,000<br>28,000<br>25,000<br>22,000<br>20,000<br>18,000                                                                                                                                                                                                                                                                                                                                                                                                                                                                                                                                                                                                                                                                                                                                                                                                                                                                                                                                                                                                                                                                                                                                                                                                                                                                                                                                                                                                                                                                                                                                                                                                                                                                                                                                                                                                                                                                                                                                                                                                                                                                       |
|                                       |                 |           | Aurobindo Pharma Limited                                     | 1.05%          | 26,000                                                                                                                                                                                                                                                                                                                                                                                                                                                                                                                                                                                                                                                                                                                                                                                                                                                                                                                                                                                                                                                                                                                                                                                                                                                                                                                                                                                                                                                                                                                                                                                                                                                                                                                                                                                                                                                                                                                                                                                                                                                                                                                         |
| ASSET ALLOCAT                         |                 |           | Britannia Industries Limited                                 | 1.01%          | 22,000 -                                                                                                                                                                                                                                                                                                                                                                                                                                                                                                                                                                                                                                                                                                                                                                                                                                                                                                                                                                                                                                                                                                                                                                                                                                                                                                                                                                                                                                                                                                                                                                                                                                                                                                                                                                                                                                                                                                                                                                                                                                                                                                                       |
|                                       | Money<br>Market |           | Titan Company Limited                                        | 1.01%          | 18,000 -                                                                                                                                                                                                                                                                                                                                                                                                                                                                                                                                                                                                                                                                                                                                                                                                                                                                                                                                                                                                                                                                                                                                                                                                                                                                                                                                                                                                                                                                                                                                                                                                                                                                                                                                                                                                                                                                                                                                                                                                                                                                                                                       |
|                                       | NCA, 59         |           | Adani Ports & Special Economic Zone Limited                  | 1.00%          | 16,000 -<br>14,000 -<br>12,000 -<br>10,000                                                                                                                                                                                                                                                                                                                                                                                                                                                                                                                                                                                                                                                                                                                                                                                                                                                                                                                                                                                                                                                                                                                                                                                                                                                                                                                                                                                                                                                                                                                                                                                                                                                                                                                                                                                                                                                                                                                                                                                                                                                                                     |
| <b>(</b>                              |                 |           | Tech Mahindra Limited                                        | 0.98%<br>0.98% | 10,000 -<br>8,000 -                                                                                                                                                                                                                                                                                                                                                                                                                                                                                                                                                                                                                                                                                                                                                                                                                                                                                                                                                                                                                                                                                                                                                                                                                                                                                                                                                                                                                                                                                                                                                                                                                                                                                                                                                                                                                                                                                                                                                                                                                                                                                                            |
|                                       |                 |           | Oil & Natural Gas Corporation Limited                        | 0.98%          |                                                                                                                                                                                                                                                                                                                                                                                                                                                                                                                                                                                                                                                                                                                                                                                                                                                                                                                                                                                                                                                                                                                                                                                                                                                                                                                                                                                                                                                                                                                                                                                                                                                                                                                                                                                                                                                                                                                                                                                                                                                                                                                                |
|                                       |                 |           | Grasim Industries Limited<br>Coal India Limited              | 0.94%          | 4,000<br>4,000<br>2,000                                                                                                                                                                                                                                                                                                                                                                                                                                                                                                                                                                                                                                                                                                                                                                                                                                                                                                                                                                                                                                                                                                                                                                                                                                                                                                                                                                                                                                                                                                                                                                                                                                                                                                                                                                                                                                                                                                                                                                                                                                                                                                        |
| EQU, 95%                              |                 |           | LIC Housing Finance Limited                                  | 0.82%          | NAV Publication Date:10/11/2008 31-Jan-17                                                                                                                                                                                                                                                                                                                                                                                                                                                                                                                                                                                                                                                                                                                                                                                                                                                                                                                                                                                                                                                                                                                                                                                                                                                                                                                                                                                                                                                                                                                                                                                                                                                                                                                                                                                                                                                                                                                                                                                                                                                                                      |
| EQU, 95%                              |                 |           | Petronet LNG Limited                                         | 0.78%          | TOTAL CONTROL OF THE  |
|                                       |                 |           | RBL Bank Limited                                             | 0.78%          |                                                                                                                                                                                                                                                                                                                                                                                                                                                                                                                                                                                                                                                                                                                                                                                                                                                                                                                                                                                                                                                                                                                                                                                                                                                                                                                                                                                                                                                                                                                                                                                                                                                                                                                                                                                                                                                                                                                                                                                                                                                                                                                                |
|                                       |                 |           | Divis Laboratories Limited                                   | 0.77%          | BENCHMARK COMPARISON                                                                                                                                                                                                                                                                                                                                                                                                                                                                                                                                                                                                                                                                                                                                                                                                                                                                                                                                                                                                                                                                                                                                                                                                                                                                                                                                                                                                                                                                                                                                                                                                                                                                                                                                                                                                                                                                                                                                                                                                                                                                                                           |
|                                       |                 |           | Capital First Limited                                        | 0.73%          | 2 2                                                                                                                                                                                                                                                                                                                                                                                                                                                                                                                                                                                                                                                                                                                                                                                                                                                                                                                                                                                                                                                                                                                                                                                                                                                                                                                                                                                                                                                                                                                                                                                                                                                                                                                                                                                                                                                                                                                                                                                                                                                                                                                            |
|                                       |                 |           | IndusInd Bank Limited                                        | 0.71%          | 20.00%   %65                                                                                                                                                                                                                                                                                                                                                                                                                                                                                                                                                                                                                                                                                                                                                                                                                                                                                                                                                                                                                                                                                                                                                                                                                                                                                                                                                                                                                                                                                                                                                                                                                                                                                                                                                                                                                                                                                                                                                                                                                                                                                                                   |
|                                       |                 |           | Eicher Motors Limited                                        | 0.65%          | 15.00% - 1 1 2 2                                                                                                                                                                                                                                                                                                                                                                                                                                                                                                                                                                                                                                                                                                                                                                                                                                                                                                                                                                                                                                                                                                                                                                                                                                                                                                                                                                                                                                                                                                                                                                                                                                                                                                                                                                                                                                                                                                                                                                                                                                                                                                               |
|                                       |                 |           | Power Finance Corporation Limited                            | 0.64%          | 10.00% - 50% 63% 64.59% 74.35% 64.59% 74.35% 75% 75% 75% 75% 75% 75% 75% 75% 75% 7                                                                                                                                                                                                                                                                                                                                                                                                                                                                                                                                                                                                                                                                                                                                                                                                                                                                                                                                                                                                                                                                                                                                                                                                                                                                                                                                                                                                                                                                                                                                                                                                                                                                                                                                                                                                                                                                                                                                                                                                                                             |
|                                       |                 |           | ACC Limited                                                  | 0.63%          | 2.08% - 1.60% - 1.60% - 4.55                                                                                                                                                                                                                                                                                                                                                                                                                                                                                                                                                                                                                                                                                                                                                                                                                                                                                                                                                                                                                                                                                                                                                                                                                                                                                                                                                                                                                                                                                                                                                                                                                                                                                                                                                                                                                                                                                                                                                                                                                                                                                                   |
|                                       |                 |           | UPL Limited                                                  | 0.58%          | 0.00%                                                                                                                                                                                                                                                                                                                                                                                                                                                                                                                                                                                                                                                                                                                                                                                                                                                                                                                                                                                                                                                                                                                                                                                                                                                                                                                                                                                                                                                                                                                                                                                                                                                                                                                                                                                                                                                                                                                                                                                                                                                                                                                          |
|                                       |                 |           | Gateway Distriparks Limited                                  | 0.58%          | -5.00% Since 3 Year 2 Year 1 Year 6 Months 1 Month                                                                                                                                                                                                                                                                                                                                                                                                                                                                                                                                                                                                                                                                                                                                                                                                                                                                                                                                                                                                                                                                                                                                                                                                                                                                                                                                                                                                                                                                                                                                                                                                                                                                                                                                                                                                                                                                                                                                                                                                                                                                             |
|                                       |                 |           | Sadbhav Engineering Limited                                  | 0.57%          | Inception                                                                                                                                                                                                                                                                                                                                                                                                                                                                                                                                                                                                                                                                                                                                                                                                                                                                                                                                                                                                                                                                                                                                                                                                                                                                                                                                                                                                                                                                                                                                                                                                                                                                                                                                                                                                                                                                                                                                                                                                                                                                                                                      |
|                                       |                 |           | Hindalco Industries Limited                                  | 0.56%          | ■ Benchmark ■ FGILICL                                                                                                                                                                                                                                                                                                                                                                                                                                                                                                                                                                                                                                                                                                                                                                                                                                                                                                                                                                                                                                                                                                                                                                                                                                                                                                                                                                                                                                                                                                                                                                                                                                                                                                                                                                                                                                                                                                                                                                                                                                                                                                          |
|                                       |                 |           | India Cements Limited                                        | 0.54%          |                                                                                                                                                                                                                                                                                                                                                                                                                                                                                                                                                                                                                                                                                                                                                                                                                                                                                                                                                                                                                                                                                                                                                                                                                                                                                                                                                                                                                                                                                                                                                                                                                                                                                                                                                                                                                                                                                                                                                                                                                                                                                                                                |
|                                       |                 |           | Yes Bank Limited                                             | 0.51%          | Benchmark : CNX Nifty                                                                                                                                                                                                                                                                                                                                                                                                                                                                                                                                                                                                                                                                                                                                                                                                                                                                                                                                                                                                                                                                                                                                                                                                                                                                                                                                                                                                                                                                                                                                                                                                                                                                                                                                                                                                                                                                                                                                                                                                                                                                                                          |
|                                       |                 |           | Bank of Baroda                                               | 0.51%          |                                                                                                                                                                                                                                                                                                                                                                                                                                                                                                                                                                                                                                                                                                                                                                                                                                                                                                                                                                                                                                                                                                                                                                                                                                                                                                                                                                                                                                                                                                                                                                                                                                                                                                                                                                                                                                                                                                                                                                                                                                                                                                                                |
|                                       |                 |           | GAIL (India) Limited                                         | 0.47%          |                                                                                                                                                                                                                                                                                                                                                                                                                                                                                                                                                                                                                                                                                                                                                                                                                                                                                                                                                                                                                                                                                                                                                                                                                                                                                                                                                                                                                                                                                                                                                                                                                                                                                                                                                                                                                                                                                                                                                                                                                                                                                                                                |
|                                       |                 |           | Dr. Reddys Laboratories Limited                              | 0.44%          |                                                                                                                                                                                                                                                                                                                                                                                                                                                                                                                                                                                                                                                                                                                                                                                                                                                                                                                                                                                                                                                                                                                                                                                                                                                                                                                                                                                                                                                                                                                                                                                                                                                                                                                                                                                                                                                                                                                                                                                                                                                                                                                                |
|                                       |                 |           |                                                              |                |                                                                                                                                                                                                                                                                                                                                                                                                                                                                                                                                                                                                                                                                                                                                                                                                                                                                                                                                                                                                                                                                                                                                                                                                                                                                                                                                                                                                                                                                                                                                                                                                                                                                                                                                                                                                                                                                                                                                                                                                                                                                                                                                |
|                                       |                 |           | Bharat Forge Limited                                         | 0.43%          |                                                                                                                                                                                                                                                                                                                                                                                                                                                                                                                                                                                                                                                                                                                                                                                                                                                                                                                                                                                                                                                                                                                                                                                                                                                                                                                                                                                                                                                                                                                                                                                                                                                                                                                                                                                                                                                                                                                                                                                                                                                                                                                                |
|                                       |                 |           | Bharat Forge Limited<br>Bharat Petroleum Corporation Limited | 0.43%<br>0.40% |                                                                                                                                                                                                                                                                                                                                                                                                                                                                                                                                                                                                                                                                                                                                                                                                                                                                                                                                                                                                                                                                                                                                                                                                                                                                                                                                                                                                                                                                                                                                                                                                                                                                                                                                                                                                                                                                                                                                                                                                                                                                                                                                |