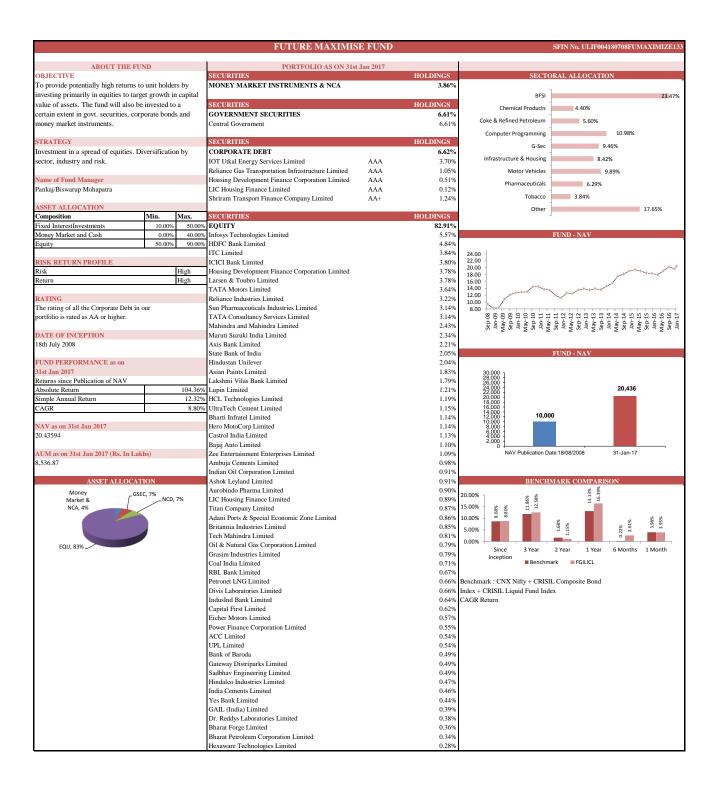

|                                       |                 |           | FUTURE PENSION ACTIVE I                                      | FUND           | SFIN No. ULIF008201008FUPENACTIVI