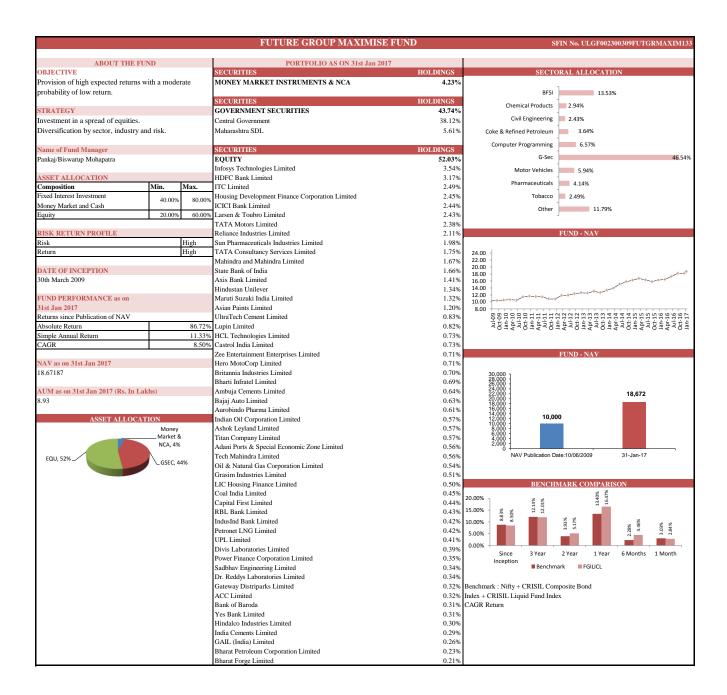

|                                       |                 |           | FUTURE PENSION ACTIVE I                                      | FUND           | SFIN No. ULIF008201008FUPENACTIVI                                                                                                                                                                                                                                                                                                                                                                                                                                                                                                                                                                                                                                                                                                                                                                                                                                                                                                                                                                                                                                                                                                                                                                                                                                                                                                                                                                                                                                                                                                                                                                                                                                                                                                                                                                                                                                                                                                                                                                                                                                                                                              |
|---------------------------------------|-----------------|-----------|--------------------------------------------------------------|----------------|--------------------------------------------------------------------------------------------------------------------------------------------------------------------------------------------------------------------------------------------------------------------------------------------------------------------------------------------------------------------------------------------------------------------------------------------------------------------------------------------------------------------------------------------------------------------------------------------------------------------------------------------------------------------------------------------------------------------------------------------------------------------------------------------------------------------------------------------------------------------------------------------------------------------------------------------------------------------------------------------------------------------------------------------------------------------------------------------------------------------------------------------------------------------------------------------------------------------------------------------------------------------------------------------------------------------------------------------------------------------------------------------------------------------------------------------------------------------------------------------------------------------------------------------------------------------------------------------------------------------------------------------------------------------------------------------------------------------------------------------------------------------------------------------------------------------------------------------------------------------------------------------------------------------------------------------------------------------------------------------------------------------------------------------------------------------------------------------------------------------------------|
|                                       |                 |           |                                                              |                |                                                                                                                                                                                                                                                                                                                                                                                                                                                                                                                                                                                                                                                                                                                                                                                                                                                                                                                                                                                                                                                                                                                                                                                                                                                                                                                                                                                                                                                                                                                                                                                                                                                                                                                                                                                                                                                                                                                                                                                                                                                                                                                                |
| ABOUT THE FU<br>OBJECTIVE             | ND              |           | PORTFOLIO AS ON 31st Jan 2017<br>SECURITIES                  | HOLDINGS       | SECTORAL ALLOCATION                                                                                                                                                                                                                                                                                                                                                                                                                                                                                                                                                                                                                                                                                                                                                                                                                                                                                                                                                                                                                                                                                                                                                                                                                                                                                                                                                                                                                                                                                                                                                                                                                                                                                                                                                                                                                                                                                                                                                                                                                                                                                                            |
| Provision of high expected returns wi | th a biah       |           | MONEY MARKET INSTRUMENTS & NCA                               | 4.77%          | SECTORAL ALLOCATION                                                                                                                                                                                                                                                                                                                                                                                                                                                                                                                                                                                                                                                                                                                                                                                                                                                                                                                                                                                                                                                                                                                                                                                                                                                                                                                                                                                                                                                                                                                                                                                                                                                                                                                                                                                                                                                                                                                                                                                                                                                                                                            |
| probability of negative return.       | un a mgn        |           | MONEY MARKET INSTRUMENTS & NCA                               | 4.//%          | BFSI 23.98%                                                                                                                                                                                                                                                                                                                                                                                                                                                                                                                                                                                                                                                                                                                                                                                                                                                                                                                                                                                                                                                                                                                                                                                                                                                                                                                                                                                                                                                                                                                                                                                                                                                                                                                                                                                                                                                                                                                                                                                                                                                                                                                    |
| probability of negative return.       |                 |           | SECURITIES                                                   | HOLDINGS       | BFSI 23.98%                                                                                                                                                                                                                                                                                                                                                                                                                                                                                                                                                                                                                                                                                                                                                                                                                                                                                                                                                                                                                                                                                                                                                                                                                                                                                                                                                                                                                                                                                                                                                                                                                                                                                                                                                                                                                                                                                                                                                                                                                                                                                                                    |
| Name of Fund Manager                  |                 |           | EQUITY                                                       | 95.23%         | Chemical Products 5.15%                                                                                                                                                                                                                                                                                                                                                                                                                                                                                                                                                                                                                                                                                                                                                                                                                                                                                                                                                                                                                                                                                                                                                                                                                                                                                                                                                                                                                                                                                                                                                                                                                                                                                                                                                                                                                                                                                                                                                                                                                                                                                                        |
| Biswarup Mohapatra                    |                 |           | Infosys Technologies Limited                                 | 6.57%          | Civil Engineering 4.50%                                                                                                                                                                                                                                                                                                                                                                                                                                                                                                                                                                                                                                                                                                                                                                                                                                                                                                                                                                                                                                                                                                                                                                                                                                                                                                                                                                                                                                                                                                                                                                                                                                                                                                                                                                                                                                                                                                                                                                                                                                                                                                        |
| Diswarup Monapara                     |                 |           | HDFC Bank Limited                                            | 4.83%          | -                                                                                                                                                                                                                                                                                                                                                                                                                                                                                                                                                                                                                                                                                                                                                                                                                                                                                                                                                                                                                                                                                                                                                                                                                                                                                                                                                                                                                                                                                                                                                                                                                                                                                                                                                                                                                                                                                                                                                                                                                                                                                                                              |
| ASSET ALLOCATION                      |                 |           | ITC Limited                                                  | 4.52%          | Coke & Refined Petroleum 6.64%                                                                                                                                                                                                                                                                                                                                                                                                                                                                                                                                                                                                                                                                                                                                                                                                                                                                                                                                                                                                                                                                                                                                                                                                                                                                                                                                                                                                                                                                                                                                                                                                                                                                                                                                                                                                                                                                                                                                                                                                                                                                                                 |
| Composition                           | Min.            | Max.      | Larsen & Toubro Limited                                      | 4.50%          | Computer Programming 12.91%                                                                                                                                                                                                                                                                                                                                                                                                                                                                                                                                                                                                                                                                                                                                                                                                                                                                                                                                                                                                                                                                                                                                                                                                                                                                                                                                                                                                                                                                                                                                                                                                                                                                                                                                                                                                                                                                                                                                                                                                                                                                                                    |
| Money Market Instruments,             | .,,,,,,,,       |           | ICICI Bank Limited                                           | 4.48%          | G-Sec 4.12%                                                                                                                                                                                                                                                                                                                                                                                                                                                                                                                                                                                                                                                                                                                                                                                                                                                                                                                                                                                                                                                                                                                                                                                                                                                                                                                                                                                                                                                                                                                                                                                                                                                                                                                                                                                                                                                                                                                                                                                                                                                                                                                    |
| Government Bonds and                  | 0.00%           | 40.00%    | Housing Development Finance Corporation Limited              | 4.40%          | -                                                                                                                                                                                                                                                                                                                                                                                                                                                                                                                                                                                                                                                                                                                                                                                                                                                                                                                                                                                                                                                                                                                                                                                                                                                                                                                                                                                                                                                                                                                                                                                                                                                                                                                                                                                                                                                                                                                                                                                                                                                                                                                              |
| Corporate Bonds                       |                 |           | TATA Motors Limited                                          | 4.23%          | Motor Vehicles 11.49%                                                                                                                                                                                                                                                                                                                                                                                                                                                                                                                                                                                                                                                                                                                                                                                                                                                                                                                                                                                                                                                                                                                                                                                                                                                                                                                                                                                                                                                                                                                                                                                                                                                                                                                                                                                                                                                                                                                                                                                                                                                                                                          |
| Equity                                | 60.00%          | 100.00%   | Reliance Industries Limited                                  | 3.81%          | Pharmaceuticals 7.31%                                                                                                                                                                                                                                                                                                                                                                                                                                                                                                                                                                                                                                                                                                                                                                                                                                                                                                                                                                                                                                                                                                                                                                                                                                                                                                                                                                                                                                                                                                                                                                                                                                                                                                                                                                                                                                                                                                                                                                                                                                                                                                          |
| 1. 2                                  |                 |           | Sun Pharmaceuticals Industries Limited                       | 3.66%          | Tobacco 4,52%                                                                                                                                                                                                                                                                                                                                                                                                                                                                                                                                                                                                                                                                                                                                                                                                                                                                                                                                                                                                                                                                                                                                                                                                                                                                                                                                                                                                                                                                                                                                                                                                                                                                                                                                                                                                                                                                                                                                                                                                                                                                                                                  |
| RISK RETURN PROFILE                   |                 |           | TATA Consultancy Services Limited                            | 3.63%          |                                                                                                                                                                                                                                                                                                                                                                                                                                                                                                                                                                                                                                                                                                                                                                                                                                                                                                                                                                                                                                                                                                                                                                                                                                                                                                                                                                                                                                                                                                                                                                                                                                                                                                                                                                                                                                                                                                                                                                                                                                                                                                                                |
| Risk                                  |                 | Very High | Mahindra and Mahindra Limited                                | 2.77%          | Other 19.37%                                                                                                                                                                                                                                                                                                                                                                                                                                                                                                                                                                                                                                                                                                                                                                                                                                                                                                                                                                                                                                                                                                                                                                                                                                                                                                                                                                                                                                                                                                                                                                                                                                                                                                                                                                                                                                                                                                                                                                                                                                                                                                                   |
| Return                                |                 | High      | Maruti Suzuki India Limited                                  | 2.77%          |                                                                                                                                                                                                                                                                                                                                                                                                                                                                                                                                                                                                                                                                                                                                                                                                                                                                                                                                                                                                                                                                                                                                                                                                                                                                                                                                                                                                                                                                                                                                                                                                                                                                                                                                                                                                                                                                                                                                                                                                                                                                                                                                |
|                                       |                 |           | Hindustan Unilever                                           | 2.41%          | FUND - NAV                                                                                                                                                                                                                                                                                                                                                                                                                                                                                                                                                                                                                                                                                                                                                                                                                                                                                                                                                                                                                                                                                                                                                                                                                                                                                                                                                                                                                                                                                                                                                                                                                                                                                                                                                                                                                                                                                                                                                                                                                                                                                                                     |
| DATE OF INCEPTION                     |                 |           | State Bank of India                                          | 2.36%          |                                                                                                                                                                                                                                                                                                                                                                                                                                                                                                                                                                                                                                                                                                                                                                                                                                                                                                                                                                                                                                                                                                                                                                                                                                                                                                                                                                                                                                                                                                                                                                                                                                                                                                                                                                                                                                                                                                                                                                                                                                                                                                                                |
| 20th October 2008                     |                 |           | Axis Bank Limited                                            | 2.34%          | 28.00                                                                                                                                                                                                                                                                                                                                                                                                                                                                                                                                                                                                                                                                                                                                                                                                                                                                                                                                                                                                                                                                                                                                                                                                                                                                                                                                                                                                                                                                                                                                                                                                                                                                                                                                                                                                                                                                                                                                                                                                                                                                                                                          |
|                                       |                 |           | Asian Paints Limited                                         | 2.16%          | 23.00                                                                                                                                                                                                                                                                                                                                                                                                                                                                                                                                                                                                                                                                                                                                                                                                                                                                                                                                                                                                                                                                                                                                                                                                                                                                                                                                                                                                                                                                                                                                                                                                                                                                                                                                                                                                                                                                                                                                                                                                                                                                                                                          |
| FUND PERFORMANCE as on                |                 |           | Lakshmi Vilas Bank Limited                                   | 1.52%          | 23.00                                                                                                                                                                                                                                                                                                                                                                                                                                                                                                                                                                                                                                                                                                                                                                                                                                                                                                                                                                                                                                                                                                                                                                                                                                                                                                                                                                                                                                                                                                                                                                                                                                                                                                                                                                                                                                                                                                                                                                                                                                                                                                                          |
| 31st Jan 2017                         |                 |           | HCL Technologies Limited                                     | 1.42%          | 18.00                                                                                                                                                                                                                                                                                                                                                                                                                                                                                                                                                                                                                                                                                                                                                                                                                                                                                                                                                                                                                                                                                                                                                                                                                                                                                                                                                                                                                                                                                                                                                                                                                                                                                                                                                                                                                                                                                                                                                                                                                                                                                                                          |
| Returns since Publication of NAV      |                 |           | Lupin Limited                                                | 1.38%          | 13.00                                                                                                                                                                                                                                                                                                                                                                                                                                                                                                                                                                                                                                                                                                                                                                                                                                                                                                                                                                                                                                                                                                                                                                                                                                                                                                                                                                                                                                                                                                                                                                                                                                                                                                                                                                                                                                                                                                                                                                                                                                                                                                                          |
| Absolute Return                       |                 | 185.66%   | Bharti Infratel Limited                                      | 1.35%          | 13.00                                                                                                                                                                                                                                                                                                                                                                                                                                                                                                                                                                                                                                                                                                                                                                                                                                                                                                                                                                                                                                                                                                                                                                                                                                                                                                                                                                                                                                                                                                                                                                                                                                                                                                                                                                                                                                                                                                                                                                                                                                                                                                                          |
| Simple Annual Return                  |                 | 22.54%    |                                                              | 1.34%          | 8.00                                                                                                                                                                                                                                                                                                                                                                                                                                                                                                                                                                                                                                                                                                                                                                                                                                                                                                                                                                                                                                                                                                                                                                                                                                                                                                                                                                                                                                                                                                                                                                                                                                                                                                                                                                                                                                                                                                                                                                                                                                                                                                                           |
| CAGR                                  |                 | 13.59%    | UltraTech Cement Limited                                     | 1.33%          | 6666666666 <u>644444444444666</u>                                                                                                                                                                                                                                                                                                                                                                                                                                                                                                                                                                                                                                                                                                                                                                                                                                                                                                                                                                                                                                                                                                                                                                                                                                                                                                                                                                                                                                                                                                                                                                                                                                                                                                                                                                                                                                                                                                                                                                                                                                                                                              |
|                                       |                 |           | Hero MotoCorp Limited                                        | 1.32%          | Approximate Approx |
| NAV as on 31st Jan 2017               |                 |           | Bajaj Auto Limited                                           | 1.31%          |                                                                                                                                                                                                                                                                                                                                                                                                                                                                                                                                                                                                                                                                                                                                                                                                                                                                                                                                                                                                                                                                                                                                                                                                                                                                                                                                                                                                                                                                                                                                                                                                                                                                                                                                                                                                                                                                                                                                                                                                                                                                                                                                |
| 28.56558                              |                 |           | Zee Entertainment Enterprises Limited                        | 1.28%          |                                                                                                                                                                                                                                                                                                                                                                                                                                                                                                                                                                                                                                                                                                                                                                                                                                                                                                                                                                                                                                                                                                                                                                                                                                                                                                                                                                                                                                                                                                                                                                                                                                                                                                                                                                                                                                                                                                                                                                                                                                                                                                                                |
|                                       |                 |           | Ambuja Cements Limited                                       | 1.17%          | FUND - NAV                                                                                                                                                                                                                                                                                                                                                                                                                                                                                                                                                                                                                                                                                                                                                                                                                                                                                                                                                                                                                                                                                                                                                                                                                                                                                                                                                                                                                                                                                                                                                                                                                                                                                                                                                                                                                                                                                                                                                                                                                                                                                                                     |
| AUM as on 31st Jan 2017 (Rs. In Lak   | hs)             |           | Indian Oil Corporation Limited                               | 1.09%          | 28,566                                                                                                                                                                                                                                                                                                                                                                                                                                                                                                                                                                                                                                                                                                                                                                                                                                                                                                                                                                                                                                                                                                                                                                                                                                                                                                                                                                                                                                                                                                                                                                                                                                                                                                                                                                                                                                                                                                                                                                                                                                                                                                                         |
| 1,195.72                              |                 |           | Ashok Leyland Limited                                        | 1.07%          | 30,000<br>28,000<br>25,000<br>22,000<br>20,000<br>18,000                                                                                                                                                                                                                                                                                                                                                                                                                                                                                                                                                                                                                                                                                                                                                                                                                                                                                                                                                                                                                                                                                                                                                                                                                                                                                                                                                                                                                                                                                                                                                                                                                                                                                                                                                                                                                                                                                                                                                                                                                                                                       |
|                                       |                 |           | Aurobindo Pharma Limited                                     | 1.05%          | 26,000                                                                                                                                                                                                                                                                                                                                                                                                                                                                                                                                                                                                                                                                                                                                                                                                                                                                                                                                                                                                                                                                                                                                                                                                                                                                                                                                                                                                                                                                                                                                                                                                                                                                                                                                                                                                                                                                                                                                                                                                                                                                                                                         |
| ASSET ALLOCAT                         |                 |           | Britannia Industries Limited                                 | 1.01%          | 22,000 -                                                                                                                                                                                                                                                                                                                                                                                                                                                                                                                                                                                                                                                                                                                                                                                                                                                                                                                                                                                                                                                                                                                                                                                                                                                                                                                                                                                                                                                                                                                                                                                                                                                                                                                                                                                                                                                                                                                                                                                                                                                                                                                       |
|                                       | Money<br>Market |           | Titan Company Limited                                        | 1.01%          | 18,000 -                                                                                                                                                                                                                                                                                                                                                                                                                                                                                                                                                                                                                                                                                                                                                                                                                                                                                                                                                                                                                                                                                                                                                                                                                                                                                                                                                                                                                                                                                                                                                                                                                                                                                                                                                                                                                                                                                                                                                                                                                                                                                                                       |
|                                       | NCA, 59         |           | Adani Ports & Special Economic Zone Limited                  | 1.00%          | 16,000 -<br>14,000 -<br>12,000 -<br>10,000                                                                                                                                                                                                                                                                                                                                                                                                                                                                                                                                                                                                                                                                                                                                                                                                                                                                                                                                                                                                                                                                                                                                                                                                                                                                                                                                                                                                                                                                                                                                                                                                                                                                                                                                                                                                                                                                                                                                                                                                                                                                                     |
| <b>(</b>                              |                 |           | Tech Mahindra Limited                                        | 0.98%<br>0.98% | 10,000 -<br>8,000 -                                                                                                                                                                                                                                                                                                                                                                                                                                                                                                                                                                                                                                                                                                                                                                                                                                                                                                                                                                                                                                                                                                                                                                                                                                                                                                                                                                                                                                                                                                                                                                                                                                                                                                                                                                                                                                                                                                                                                                                                                                                                                                            |
|                                       |                 |           | Oil & Natural Gas Corporation Limited                        | 0.98%          |                                                                                                                                                                                                                                                                                                                                                                                                                                                                                                                                                                                                                                                                                                                                                                                                                                                                                                                                                                                                                                                                                                                                                                                                                                                                                                                                                                                                                                                                                                                                                                                                                                                                                                                                                                                                                                                                                                                                                                                                                                                                                                                                |
|                                       |                 |           | Grasim Industries Limited<br>Coal India Limited              | 0.94%          | 4,000<br>4,000<br>2,000                                                                                                                                                                                                                                                                                                                                                                                                                                                                                                                                                                                                                                                                                                                                                                                                                                                                                                                                                                                                                                                                                                                                                                                                                                                                                                                                                                                                                                                                                                                                                                                                                                                                                                                                                                                                                                                                                                                                                                                                                                                                                                        |
| EQU, 95%                              |                 |           | LIC Housing Finance Limited                                  | 0.82%          | NAV Publication Date:10/11/2008 31-Jan-17                                                                                                                                                                                                                                                                                                                                                                                                                                                                                                                                                                                                                                                                                                                                                                                                                                                                                                                                                                                                                                                                                                                                                                                                                                                                                                                                                                                                                                                                                                                                                                                                                                                                                                                                                                                                                                                                                                                                                                                                                                                                                      |
| EQU, 95%                              |                 |           | Petronet LNG Limited                                         | 0.78%          | TOTAL CONTROL OF THE  |
|                                       |                 |           | RBL Bank Limited                                             | 0.78%          |                                                                                                                                                                                                                                                                                                                                                                                                                                                                                                                                                                                                                                                                                                                                                                                                                                                                                                                                                                                                                                                                                                                                                                                                                                                                                                                                                                                                                                                                                                                                                                                                                                                                                                                                                                                                                                                                                                                                                                                                                                                                                                                                |
|                                       |                 |           | Divis Laboratories Limited                                   | 0.77%          | BENCHMARK COMPARISON                                                                                                                                                                                                                                                                                                                                                                                                                                                                                                                                                                                                                                                                                                                                                                                                                                                                                                                                                                                                                                                                                                                                                                                                                                                                                                                                                                                                                                                                                                                                                                                                                                                                                                                                                                                                                                                                                                                                                                                                                                                                                                           |
|                                       |                 |           | Capital First Limited                                        | 0.73%          | 2 2                                                                                                                                                                                                                                                                                                                                                                                                                                                                                                                                                                                                                                                                                                                                                                                                                                                                                                                                                                                                                                                                                                                                                                                                                                                                                                                                                                                                                                                                                                                                                                                                                                                                                                                                                                                                                                                                                                                                                                                                                                                                                                                            |
|                                       |                 |           | IndusInd Bank Limited                                        | 0.71%          | 20.00%   %65                                                                                                                                                                                                                                                                                                                                                                                                                                                                                                                                                                                                                                                                                                                                                                                                                                                                                                                                                                                                                                                                                                                                                                                                                                                                                                                                                                                                                                                                                                                                                                                                                                                                                                                                                                                                                                                                                                                                                                                                                                                                                                                   |
|                                       |                 |           | Eicher Motors Limited                                        | 0.65%          | 15.00% - 1 1 2 2                                                                                                                                                                                                                                                                                                                                                                                                                                                                                                                                                                                                                                                                                                                                                                                                                                                                                                                                                                                                                                                                                                                                                                                                                                                                                                                                                                                                                                                                                                                                                                                                                                                                                                                                                                                                                                                                                                                                                                                                                                                                                                               |
|                                       |                 |           | Power Finance Corporation Limited                            | 0.64%          | 10.00% - 50% 63% 64.59% 74.35% 64.59% 74.35% 75% 75% 75% 75% 75% 75% 75% 75% 75% 7                                                                                                                                                                                                                                                                                                                                                                                                                                                                                                                                                                                                                                                                                                                                                                                                                                                                                                                                                                                                                                                                                                                                                                                                                                                                                                                                                                                                                                                                                                                                                                                                                                                                                                                                                                                                                                                                                                                                                                                                                                             |
|                                       |                 |           | ACC Limited                                                  | 0.63%          | 2.08% - 1.60% - 1.60% - 4.55                                                                                                                                                                                                                                                                                                                                                                                                                                                                                                                                                                                                                                                                                                                                                                                                                                                                                                                                                                                                                                                                                                                                                                                                                                                                                                                                                                                                                                                                                                                                                                                                                                                                                                                                                                                                                                                                                                                                                                                                                                                                                                   |
|                                       |                 |           | UPL Limited                                                  | 0.58%          | 0.00%                                                                                                                                                                                                                                                                                                                                                                                                                                                                                                                                                                                                                                                                                                                                                                                                                                                                                                                                                                                                                                                                                                                                                                                                                                                                                                                                                                                                                                                                                                                                                                                                                                                                                                                                                                                                                                                                                                                                                                                                                                                                                                                          |
|                                       |                 |           | Gateway Distriparks Limited                                  | 0.58%          | -5.00% Since 3 Year 2 Year 1 Year 6 Months 1 Month                                                                                                                                                                                                                                                                                                                                                                                                                                                                                                                                                                                                                                                                                                                                                                                                                                                                                                                                                                                                                                                                                                                                                                                                                                                                                                                                                                                                                                                                                                                                                                                                                                                                                                                                                                                                                                                                                                                                                                                                                                                                             |
|                                       |                 |           | Sadbhav Engineering Limited                                  | 0.57%          | Inception                                                                                                                                                                                                                                                                                                                                                                                                                                                                                                                                                                                                                                                                                                                                                                                                                                                                                                                                                                                                                                                                                                                                                                                                                                                                                                                                                                                                                                                                                                                                                                                                                                                                                                                                                                                                                                                                                                                                                                                                                                                                                                                      |
|                                       |                 |           | Hindalco Industries Limited                                  | 0.56%          | ■ Benchmark ■ FGILICL                                                                                                                                                                                                                                                                                                                                                                                                                                                                                                                                                                                                                                                                                                                                                                                                                                                                                                                                                                                                                                                                                                                                                                                                                                                                                                                                                                                                                                                                                                                                                                                                                                                                                                                                                                                                                                                                                                                                                                                                                                                                                                          |
|                                       |                 |           | India Cements Limited                                        | 0.54%          |                                                                                                                                                                                                                                                                                                                                                                                                                                                                                                                                                                                                                                                                                                                                                                                                                                                                                                                                                                                                                                                                                                                                                                                                                                                                                                                                                                                                                                                                                                                                                                                                                                                                                                                                                                                                                                                                                                                                                                                                                                                                                                                                |
|                                       |                 |           | Yes Bank Limited                                             | 0.51%          | Benchmark : CNX Nifty                                                                                                                                                                                                                                                                                                                                                                                                                                                                                                                                                                                                                                                                                                                                                                                                                                                                                                                                                                                                                                                                                                                                                                                                                                                                                                                                                                                                                                                                                                                                                                                                                                                                                                                                                                                                                                                                                                                                                                                                                                                                                                          |
|                                       |                 |           | Bank of Baroda                                               | 0.51%          |                                                                                                                                                                                                                                                                                                                                                                                                                                                                                                                                                                                                                                                                                                                                                                                                                                                                                                                                                                                                                                                                                                                                                                                                                                                                                                                                                                                                                                                                                                                                                                                                                                                                                                                                                                                                                                                                                                                                                                                                                                                                                                                                |
|                                       |                 |           | GAIL (India) Limited                                         | 0.47%          |                                                                                                                                                                                                                                                                                                                                                                                                                                                                                                                                                                                                                                                                                                                                                                                                                                                                                                                                                                                                                                                                                                                                                                                                                                                                                                                                                                                                                                                                                                                                                                                                                                                                                                                                                                                                                                                                                                                                                                                                                                                                                                                                |
|                                       |                 |           | Dr. Reddys Laboratories Limited                              | 0.44%          |                                                                                                                                                                                                                                                                                                                                                                                                                                                                                                                                                                                                                                                                                                                                                                                                                                                                                                                                                                                                                                                                                                                                                                                                                                                                                                                                                                                                                                                                                                                                                                                                                                                                                                                                                                                                                                                                                                                                                                                                                                                                                                                                |
|                                       |                 |           |                                                              |                |                                                                                                                                                                                                                                                                                                                                                                                                                                                                                                                                                                                                                                                                                                                                                                                                                                                                                                                                                                                                                                                                                                                                                                                                                                                                                                                                                                                                                                                                                                                                                                                                                                                                                                                                                                                                                                                                                                                                                                                                                                                                                                                                |
|                                       |                 |           | Bharat Forge Limited                                         | 0.43%          |                                                                                                                                                                                                                                                                                                                                                                                                                                                                                                                                                                                                                                                                                                                                                                                                                                                                                                                                                                                                                                                                                                                                                                                                                                                                                                                                                                                                                                                                                                                                                                                                                                                                                                                                                                                                                                                                                                                                                                                                                                                                                                                                |
|                                       |                 |           | Bharat Forge Limited<br>Bharat Petroleum Corporation Limited | 0.43%<br>0.40% |                                                                                                                                                                                                                                                                                                                                                                                                                                                                                                                                                                                                                                                                                                                                                                                                                                                                                                                                                                                                                                                                                                                                                                                                                                                                                                                                                                                                                                                                                                                                                                                                                                                                                                                                                                                                                                                                                                                                                                                                                                                                                                                                |