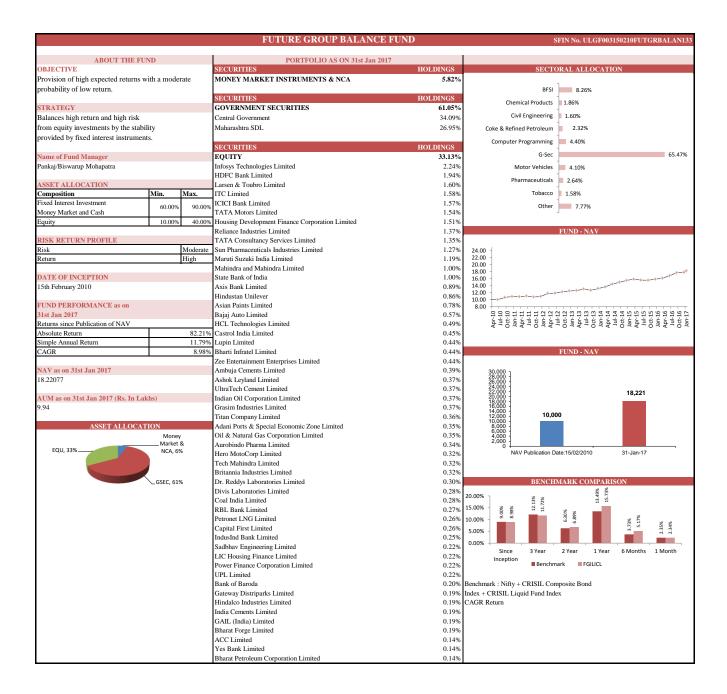

|                                       |                 |           | FUTURE PENSION ACTIVE I                                      | FUND           | SFIN No. ULIF008201008FUPENACTIVI                                                                                                                                                                                                                                                                                                                                                                                                                                                                                                                                                                                                                                                                                                                                                                                                                                                                                                                                                                                                                                                                                                                                                                                                                                                                                                                                                                                                                                                                                                                                                                                                                                                                                                                                                                                                                                                                                                                                                                                                                                                                                              |
|---------------------------------------|-----------------|-----------|--------------------------------------------------------------|----------------|--------------------------------------------------------------------------------------------------------------------------------------------------------------------------------------------------------------------------------------------------------------------------------------------------------------------------------------------------------------------------------------------------------------------------------------------------------------------------------------------------------------------------------------------------------------------------------------------------------------------------------------------------------------------------------------------------------------------------------------------------------------------------------------------------------------------------------------------------------------------------------------------------------------------------------------------------------------------------------------------------------------------------------------------------------------------------------------------------------------------------------------------------------------------------------------------------------------------------------------------------------------------------------------------------------------------------------------------------------------------------------------------------------------------------------------------------------------------------------------------------------------------------------------------------------------------------------------------------------------------------------------------------------------------------------------------------------------------------------------------------------------------------------------------------------------------------------------------------------------------------------------------------------------------------------------------------------------------------------------------------------------------------------------------------------------------------------------------------------------------------------|
|                                       |                 |           |                                                              |                |                                                                                                                                                                                                                                                                                                                                                                                                                                                                                                                                                                                                                                                                                                                                                                                                                                                                                                                                                                                                                                                                                                                                                                                                                                                                                                                                                                                                                                                                                                                                                                                                                                                                                                                                                                                                                                                                                                                                                                                                                                                                                                                                |
| ABOUT THE FU<br>OBJECTIVE             | ND              |           | PORTFOLIO AS ON 31st Jan 2017<br>SECURITIES                  | HOLDINGS       | SECTORAL ALLOCATION                                                                                                                                                                                                                                                                                                                                                                                                                                                                                                                                                                                                                                                                                                                                                                                                                                                                                                                                                                                                                                                                                                                                                                                                                                                                                                                                                                                                                                                                                                                                                                                                                                                                                                                                                                                                                                                                                                                                                                                                                                                                                                            |
| Provision of high expected returns wi | th a biah       |           | MONEY MARKET INSTRUMENTS & NCA                               | 4.77%          | SECTORAL ALLOCATION                                                                                                                                                                                                                                                                                                                                                                                                                                                                                                                                                                                                                                                                                                                                                                                                                                                                                                                                                                                                                                                                                                                                                                                                                                                                                                                                                                                                                                                                                                                                                                                                                                                                                                                                                                                                                                                                                                                                                                                                                                                                                                            |
| probability of negative return.       | un a mgn        |           | MONEY MARKET INSTRUMENTS & NCA                               | 4.//%          | BFSI 23.98%                                                                                                                                                                                                                                                                                                                                                                                                                                                                                                                                                                                                                                                                                                                                                                                                                                                                                                                                                                                                                                                                                                                                                                                                                                                                                                                                                                                                                                                                                                                                                                                                                                                                                                                                                                                                                                                                                                                                                                                                                                                                                                                    |
| probability of negative return.       |                 |           | SECURITIES                                                   | HOLDINGS       | BFSI 23.98%                                                                                                                                                                                                                                                                                                                                                                                                                                                                                                                                                                                                                                                                                                                                                                                                                                                                                                                                                                                                                                                                                                                                                                                                                                                                                                                                                                                                                                                                                                                                                                                                                                                                                                                                                                                                                                                                                                                                                                                                                                                                                                                    |
| Name of Fund Manager                  |                 |           | EQUITY                                                       | 95.23%         | Chemical Products 5.15%                                                                                                                                                                                                                                                                                                                                                                                                                                                                                                                                                                                                                                                                                                                                                                                                                                                                                                                                                                                                                                                                                                                                                                                                                                                                                                                                                                                                                                                                                                                                                                                                                                                                                                                                                                                                                                                                                                                                                                                                                                                                                                        |
| Biswarup Mohapatra                    |                 |           | Infosys Technologies Limited                                 | 6.57%          | Civil Engineering 4.50%                                                                                                                                                                                                                                                                                                                                                                                                                                                                                                                                                                                                                                                                                                                                                                                                                                                                                                                                                                                                                                                                                                                                                                                                                                                                                                                                                                                                                                                                                                                                                                                                                                                                                                                                                                                                                                                                                                                                                                                                                                                                                                        |
| Diswarup Monapara                     |                 |           | HDFC Bank Limited                                            | 4.83%          | -                                                                                                                                                                                                                                                                                                                                                                                                                                                                                                                                                                                                                                                                                                                                                                                                                                                                                                                                                                                                                                                                                                                                                                                                                                                                                                                                                                                                                                                                                                                                                                                                                                                                                                                                                                                                                                                                                                                                                                                                                                                                                                                              |
| ASSET ALLOCATION                      |                 |           | ITC Limited                                                  | 4.52%          | Coke & Refined Petroleum 6.64%                                                                                                                                                                                                                                                                                                                                                                                                                                                                                                                                                                                                                                                                                                                                                                                                                                                                                                                                                                                                                                                                                                                                                                                                                                                                                                                                                                                                                                                                                                                                                                                                                                                                                                                                                                                                                                                                                                                                                                                                                                                                                                 |
| Composition                           | Min.            | Max.      | Larsen & Toubro Limited                                      | 4.50%          | Computer Programming 12.91%                                                                                                                                                                                                                                                                                                                                                                                                                                                                                                                                                                                                                                                                                                                                                                                                                                                                                                                                                                                                                                                                                                                                                                                                                                                                                                                                                                                                                                                                                                                                                                                                                                                                                                                                                                                                                                                                                                                                                                                                                                                                                                    |
| Money Market Instruments,             | .,,,,,,,,       |           | ICICI Bank Limited                                           | 4.48%          | G-Sec 4.12%                                                                                                                                                                                                                                                                                                                                                                                                                                                                                                                                                                                                                                                                                                                                                                                                                                                                                                                                                                                                                                                                                                                                                                                                                                                                                                                                                                                                                                                                                                                                                                                                                                                                                                                                                                                                                                                                                                                                                                                                                                                                                                                    |
| Government Bonds and                  | 0.00%           | 40.00%    | Housing Development Finance Corporation Limited              | 4.40%          | -                                                                                                                                                                                                                                                                                                                                                                                                                                                                                                                                                                                                                                                                                                                                                                                                                                                                                                                                                                                                                                                                                                                                                                                                                                                                                                                                                                                                                                                                                                                                                                                                                                                                                                                                                                                                                                                                                                                                                                                                                                                                                                                              |
| Corporate Bonds                       |                 |           | TATA Motors Limited                                          | 4.23%          | Motor Vehicles 11.49%                                                                                                                                                                                                                                                                                                                                                                                                                                                                                                                                                                                                                                                                                                                                                                                                                                                                                                                                                                                                                                                                                                                                                                                                                                                                                                                                                                                                                                                                                                                                                                                                                                                                                                                                                                                                                                                                                                                                                                                                                                                                                                          |
| Equity                                | 60.00%          | 100.00%   | Reliance Industries Limited                                  | 3.81%          | Pharmaceuticals 7.31%                                                                                                                                                                                                                                                                                                                                                                                                                                                                                                                                                                                                                                                                                                                                                                                                                                                                                                                                                                                                                                                                                                                                                                                                                                                                                                                                                                                                                                                                                                                                                                                                                                                                                                                                                                                                                                                                                                                                                                                                                                                                                                          |
| 1. 2                                  |                 |           | Sun Pharmaceuticals Industries Limited                       | 3.66%          | Tobacco 4,52%                                                                                                                                                                                                                                                                                                                                                                                                                                                                                                                                                                                                                                                                                                                                                                                                                                                                                                                                                                                                                                                                                                                                                                                                                                                                                                                                                                                                                                                                                                                                                                                                                                                                                                                                                                                                                                                                                                                                                                                                                                                                                                                  |
| RISK RETURN PROFILE                   |                 |           | TATA Consultancy Services Limited                            | 3.63%          |                                                                                                                                                                                                                                                                                                                                                                                                                                                                                                                                                                                                                                                                                                                                                                                                                                                                                                                                                                                                                                                                                                                                                                                                                                                                                                                                                                                                                                                                                                                                                                                                                                                                                                                                                                                                                                                                                                                                                                                                                                                                                                                                |
| Risk                                  |                 | Very High | Mahindra and Mahindra Limited                                | 2.77%          | Other 19.37%                                                                                                                                                                                                                                                                                                                                                                                                                                                                                                                                                                                                                                                                                                                                                                                                                                                                                                                                                                                                                                                                                                                                                                                                                                                                                                                                                                                                                                                                                                                                                                                                                                                                                                                                                                                                                                                                                                                                                                                                                                                                                                                   |
| Return                                |                 | High      | Maruti Suzuki India Limited                                  | 2.77%          |                                                                                                                                                                                                                                                                                                                                                                                                                                                                                                                                                                                                                                                                                                                                                                                                                                                                                                                                                                                                                                                                                                                                                                                                                                                                                                                                                                                                                                                                                                                                                                                                                                                                                                                                                                                                                                                                                                                                                                                                                                                                                                                                |
|                                       |                 |           | Hindustan Unilever                                           | 2.41%          | FUND - NAV                                                                                                                                                                                                                                                                                                                                                                                                                                                                                                                                                                                                                                                                                                                                                                                                                                                                                                                                                                                                                                                                                                                                                                                                                                                                                                                                                                                                                                                                                                                                                                                                                                                                                                                                                                                                                                                                                                                                                                                                                                                                                                                     |
| DATE OF INCEPTION                     |                 |           | State Bank of India                                          | 2.36%          |                                                                                                                                                                                                                                                                                                                                                                                                                                                                                                                                                                                                                                                                                                                                                                                                                                                                                                                                                                                                                                                                                                                                                                                                                                                                                                                                                                                                                                                                                                                                                                                                                                                                                                                                                                                                                                                                                                                                                                                                                                                                                                                                |
| 20th October 2008                     |                 |           | Axis Bank Limited                                            | 2.34%          | 28.00                                                                                                                                                                                                                                                                                                                                                                                                                                                                                                                                                                                                                                                                                                                                                                                                                                                                                                                                                                                                                                                                                                                                                                                                                                                                                                                                                                                                                                                                                                                                                                                                                                                                                                                                                                                                                                                                                                                                                                                                                                                                                                                          |
|                                       |                 |           | Asian Paints Limited                                         | 2.16%          | 23.00                                                                                                                                                                                                                                                                                                                                                                                                                                                                                                                                                                                                                                                                                                                                                                                                                                                                                                                                                                                                                                                                                                                                                                                                                                                                                                                                                                                                                                                                                                                                                                                                                                                                                                                                                                                                                                                                                                                                                                                                                                                                                                                          |
| FUND PERFORMANCE as on                |                 |           | Lakshmi Vilas Bank Limited                                   | 1.52%          | 23.00                                                                                                                                                                                                                                                                                                                                                                                                                                                                                                                                                                                                                                                                                                                                                                                                                                                                                                                                                                                                                                                                                                                                                                                                                                                                                                                                                                                                                                                                                                                                                                                                                                                                                                                                                                                                                                                                                                                                                                                                                                                                                                                          |
| 31st Jan 2017                         |                 |           | HCL Technologies Limited                                     | 1.42%          | 18.00                                                                                                                                                                                                                                                                                                                                                                                                                                                                                                                                                                                                                                                                                                                                                                                                                                                                                                                                                                                                                                                                                                                                                                                                                                                                                                                                                                                                                                                                                                                                                                                                                                                                                                                                                                                                                                                                                                                                                                                                                                                                                                                          |
| Returns since Publication of NAV      |                 |           | Lupin Limited                                                | 1.38%          | 13.00                                                                                                                                                                                                                                                                                                                                                                                                                                                                                                                                                                                                                                                                                                                                                                                                                                                                                                                                                                                                                                                                                                                                                                                                                                                                                                                                                                                                                                                                                                                                                                                                                                                                                                                                                                                                                                                                                                                                                                                                                                                                                                                          |
| Absolute Return                       |                 | 185.66%   | Bharti Infratel Limited                                      | 1.35%          | 13.00                                                                                                                                                                                                                                                                                                                                                                                                                                                                                                                                                                                                                                                                                                                                                                                                                                                                                                                                                                                                                                                                                                                                                                                                                                                                                                                                                                                                                                                                                                                                                                                                                                                                                                                                                                                                                                                                                                                                                                                                                                                                                                                          |
| Simple Annual Return                  |                 | 22.54%    |                                                              | 1.34%          | 8.00                                                                                                                                                                                                                                                                                                                                                                                                                                                                                                                                                                                                                                                                                                                                                                                                                                                                                                                                                                                                                                                                                                                                                                                                                                                                                                                                                                                                                                                                                                                                                                                                                                                                                                                                                                                                                                                                                                                                                                                                                                                                                                                           |
| CAGR                                  |                 | 13.59%    | UltraTech Cement Limited                                     | 1.33%          | 6666666666 <u>644444444444666</u>                                                                                                                                                                                                                                                                                                                                                                                                                                                                                                                                                                                                                                                                                                                                                                                                                                                                                                                                                                                                                                                                                                                                                                                                                                                                                                                                                                                                                                                                                                                                                                                                                                                                                                                                                                                                                                                                                                                                                                                                                                                                                              |
|                                       |                 |           | Hero MotoCorp Limited                                        | 1.32%          | Approximate Approx |
| NAV as on 31st Jan 2017               |                 |           | Bajaj Auto Limited                                           | 1.31%          |                                                                                                                                                                                                                                                                                                                                                                                                                                                                                                                                                                                                                                                                                                                                                                                                                                                                                                                                                                                                                                                                                                                                                                                                                                                                                                                                                                                                                                                                                                                                                                                                                                                                                                                                                                                                                                                                                                                                                                                                                                                                                                                                |
| 28.56558                              |                 |           | Zee Entertainment Enterprises Limited                        | 1.28%          |                                                                                                                                                                                                                                                                                                                                                                                                                                                                                                                                                                                                                                                                                                                                                                                                                                                                                                                                                                                                                                                                                                                                                                                                                                                                                                                                                                                                                                                                                                                                                                                                                                                                                                                                                                                                                                                                                                                                                                                                                                                                                                                                |
|                                       |                 |           | Ambuja Cements Limited                                       | 1.17%          | FUND - NAV                                                                                                                                                                                                                                                                                                                                                                                                                                                                                                                                                                                                                                                                                                                                                                                                                                                                                                                                                                                                                                                                                                                                                                                                                                                                                                                                                                                                                                                                                                                                                                                                                                                                                                                                                                                                                                                                                                                                                                                                                                                                                                                     |
| AUM as on 31st Jan 2017 (Rs. In Lak   | hs)             |           | Indian Oil Corporation Limited                               | 1.09%          | 28,566                                                                                                                                                                                                                                                                                                                                                                                                                                                                                                                                                                                                                                                                                                                                                                                                                                                                                                                                                                                                                                                                                                                                                                                                                                                                                                                                                                                                                                                                                                                                                                                                                                                                                                                                                                                                                                                                                                                                                                                                                                                                                                                         |
| 1,195.72                              |                 |           | Ashok Leyland Limited                                        | 1.07%          | 30,000<br>28,000<br>25,000<br>22,000<br>20,000<br>18,000                                                                                                                                                                                                                                                                                                                                                                                                                                                                                                                                                                                                                                                                                                                                                                                                                                                                                                                                                                                                                                                                                                                                                                                                                                                                                                                                                                                                                                                                                                                                                                                                                                                                                                                                                                                                                                                                                                                                                                                                                                                                       |
|                                       |                 |           | Aurobindo Pharma Limited                                     | 1.05%          | 26,000                                                                                                                                                                                                                                                                                                                                                                                                                                                                                                                                                                                                                                                                                                                                                                                                                                                                                                                                                                                                                                                                                                                                                                                                                                                                                                                                                                                                                                                                                                                                                                                                                                                                                                                                                                                                                                                                                                                                                                                                                                                                                                                         |
| ASSET ALLOCAT                         |                 |           | Britannia Industries Limited                                 | 1.01%          | 22,000 -                                                                                                                                                                                                                                                                                                                                                                                                                                                                                                                                                                                                                                                                                                                                                                                                                                                                                                                                                                                                                                                                                                                                                                                                                                                                                                                                                                                                                                                                                                                                                                                                                                                                                                                                                                                                                                                                                                                                                                                                                                                                                                                       |
|                                       | Money<br>Market |           | Titan Company Limited                                        | 1.01%          | 18,000 -                                                                                                                                                                                                                                                                                                                                                                                                                                                                                                                                                                                                                                                                                                                                                                                                                                                                                                                                                                                                                                                                                                                                                                                                                                                                                                                                                                                                                                                                                                                                                                                                                                                                                                                                                                                                                                                                                                                                                                                                                                                                                                                       |
|                                       | NCA, 59         |           | Adani Ports & Special Economic Zone Limited                  | 1.00%          | 16,000 -<br>14,000 -<br>12,000 -<br>10,000                                                                                                                                                                                                                                                                                                                                                                                                                                                                                                                                                                                                                                                                                                                                                                                                                                                                                                                                                                                                                                                                                                                                                                                                                                                                                                                                                                                                                                                                                                                                                                                                                                                                                                                                                                                                                                                                                                                                                                                                                                                                                     |
| <b>(</b>                              |                 |           | Tech Mahindra Limited                                        | 0.98%<br>0.98% | 10,000 -<br>8,000 -                                                                                                                                                                                                                                                                                                                                                                                                                                                                                                                                                                                                                                                                                                                                                                                                                                                                                                                                                                                                                                                                                                                                                                                                                                                                                                                                                                                                                                                                                                                                                                                                                                                                                                                                                                                                                                                                                                                                                                                                                                                                                                            |
|                                       |                 |           | Oil & Natural Gas Corporation Limited                        | 0.98%          |                                                                                                                                                                                                                                                                                                                                                                                                                                                                                                                                                                                                                                                                                                                                                                                                                                                                                                                                                                                                                                                                                                                                                                                                                                                                                                                                                                                                                                                                                                                                                                                                                                                                                                                                                                                                                                                                                                                                                                                                                                                                                                                                |
|                                       |                 |           | Grasim Industries Limited<br>Coal India Limited              | 0.94%          | 4,000<br>4,000<br>2,000                                                                                                                                                                                                                                                                                                                                                                                                                                                                                                                                                                                                                                                                                                                                                                                                                                                                                                                                                                                                                                                                                                                                                                                                                                                                                                                                                                                                                                                                                                                                                                                                                                                                                                                                                                                                                                                                                                                                                                                                                                                                                                        |
| EQU, 95%                              |                 |           | LIC Housing Finance Limited                                  | 0.82%          | NAV Publication Date:10/11/2008 31-Jan-17                                                                                                                                                                                                                                                                                                                                                                                                                                                                                                                                                                                                                                                                                                                                                                                                                                                                                                                                                                                                                                                                                                                                                                                                                                                                                                                                                                                                                                                                                                                                                                                                                                                                                                                                                                                                                                                                                                                                                                                                                                                                                      |
| EQU, 95%                              |                 |           | Petronet LNG Limited                                         | 0.78%          | TOTAL CONTROL OF THE  |
|                                       |                 |           | RBL Bank Limited                                             | 0.78%          |                                                                                                                                                                                                                                                                                                                                                                                                                                                                                                                                                                                                                                                                                                                                                                                                                                                                                                                                                                                                                                                                                                                                                                                                                                                                                                                                                                                                                                                                                                                                                                                                                                                                                                                                                                                                                                                                                                                                                                                                                                                                                                                                |
|                                       |                 |           | Divis Laboratories Limited                                   | 0.77%          | BENCHMARK COMPARISON                                                                                                                                                                                                                                                                                                                                                                                                                                                                                                                                                                                                                                                                                                                                                                                                                                                                                                                                                                                                                                                                                                                                                                                                                                                                                                                                                                                                                                                                                                                                                                                                                                                                                                                                                                                                                                                                                                                                                                                                                                                                                                           |
|                                       |                 |           | Capital First Limited                                        | 0.73%          | 2 2                                                                                                                                                                                                                                                                                                                                                                                                                                                                                                                                                                                                                                                                                                                                                                                                                                                                                                                                                                                                                                                                                                                                                                                                                                                                                                                                                                                                                                                                                                                                                                                                                                                                                                                                                                                                                                                                                                                                                                                                                                                                                                                            |
|                                       |                 |           | IndusInd Bank Limited                                        | 0.71%          | 20.00%   %65                                                                                                                                                                                                                                                                                                                                                                                                                                                                                                                                                                                                                                                                                                                                                                                                                                                                                                                                                                                                                                                                                                                                                                                                                                                                                                                                                                                                                                                                                                                                                                                                                                                                                                                                                                                                                                                                                                                                                                                                                                                                                                                   |
|                                       |                 |           | Eicher Motors Limited                                        | 0.65%          | 15.00% - 1 1 2 2                                                                                                                                                                                                                                                                                                                                                                                                                                                                                                                                                                                                                                                                                                                                                                                                                                                                                                                                                                                                                                                                                                                                                                                                                                                                                                                                                                                                                                                                                                                                                                                                                                                                                                                                                                                                                                                                                                                                                                                                                                                                                                               |
|                                       |                 |           | Power Finance Corporation Limited                            | 0.64%          | 10.00% - 50% 63% 64.59% 74.35% 64.59% 74.35% 75% 75% 75% 75% 75% 75% 75% 75% 75% 7                                                                                                                                                                                                                                                                                                                                                                                                                                                                                                                                                                                                                                                                                                                                                                                                                                                                                                                                                                                                                                                                                                                                                                                                                                                                                                                                                                                                                                                                                                                                                                                                                                                                                                                                                                                                                                                                                                                                                                                                                                             |
|                                       |                 |           | ACC Limited                                                  | 0.63%          | 2.08% - 1.60% - 1.60% - 4.55                                                                                                                                                                                                                                                                                                                                                                                                                                                                                                                                                                                                                                                                                                                                                                                                                                                                                                                                                                                                                                                                                                                                                                                                                                                                                                                                                                                                                                                                                                                                                                                                                                                                                                                                                                                                                                                                                                                                                                                                                                                                                                   |
|                                       |                 |           | UPL Limited                                                  | 0.58%          | 0.00%                                                                                                                                                                                                                                                                                                                                                                                                                                                                                                                                                                                                                                                                                                                                                                                                                                                                                                                                                                                                                                                                                                                                                                                                                                                                                                                                                                                                                                                                                                                                                                                                                                                                                                                                                                                                                                                                                                                                                                                                                                                                                                                          |
|                                       |                 |           | Gateway Distriparks Limited                                  | 0.58%          | -5.00% Since 3 Year 2 Year 1 Year 6 Months 1 Month                                                                                                                                                                                                                                                                                                                                                                                                                                                                                                                                                                                                                                                                                                                                                                                                                                                                                                                                                                                                                                                                                                                                                                                                                                                                                                                                                                                                                                                                                                                                                                                                                                                                                                                                                                                                                                                                                                                                                                                                                                                                             |
|                                       |                 |           | Sadbhav Engineering Limited                                  | 0.57%          | Inception                                                                                                                                                                                                                                                                                                                                                                                                                                                                                                                                                                                                                                                                                                                                                                                                                                                                                                                                                                                                                                                                                                                                                                                                                                                                                                                                                                                                                                                                                                                                                                                                                                                                                                                                                                                                                                                                                                                                                                                                                                                                                                                      |
|                                       |                 |           | Hindalco Industries Limited                                  | 0.56%          | ■ Benchmark ■ FGILICL                                                                                                                                                                                                                                                                                                                                                                                                                                                                                                                                                                                                                                                                                                                                                                                                                                                                                                                                                                                                                                                                                                                                                                                                                                                                                                                                                                                                                                                                                                                                                                                                                                                                                                                                                                                                                                                                                                                                                                                                                                                                                                          |
|                                       |                 |           | India Cements Limited                                        | 0.54%          |                                                                                                                                                                                                                                                                                                                                                                                                                                                                                                                                                                                                                                                                                                                                                                                                                                                                                                                                                                                                                                                                                                                                                                                                                                                                                                                                                                                                                                                                                                                                                                                                                                                                                                                                                                                                                                                                                                                                                                                                                                                                                                                                |
|                                       |                 |           | Yes Bank Limited                                             | 0.51%          | Benchmark : CNX Nifty                                                                                                                                                                                                                                                                                                                                                                                                                                                                                                                                                                                                                                                                                                                                                                                                                                                                                                                                                                                                                                                                                                                                                                                                                                                                                                                                                                                                                                                                                                                                                                                                                                                                                                                                                                                                                                                                                                                                                                                                                                                                                                          |
|                                       |                 |           | Bank of Baroda                                               | 0.51%          |                                                                                                                                                                                                                                                                                                                                                                                                                                                                                                                                                                                                                                                                                                                                                                                                                                                                                                                                                                                                                                                                                                                                                                                                                                                                                                                                                                                                                                                                                                                                                                                                                                                                                                                                                                                                                                                                                                                                                                                                                                                                                                                                |
|                                       |                 |           | GAIL (India) Limited                                         | 0.47%          |                                                                                                                                                                                                                                                                                                                                                                                                                                                                                                                                                                                                                                                                                                                                                                                                                                                                                                                                                                                                                                                                                                                                                                                                                                                                                                                                                                                                                                                                                                                                                                                                                                                                                                                                                                                                                                                                                                                                                                                                                                                                                                                                |
|                                       |                 |           | Dr. Reddys Laboratories Limited                              | 0.44%          |                                                                                                                                                                                                                                                                                                                                                                                                                                                                                                                                                                                                                                                                                                                                                                                                                                                                                                                                                                                                                                                                                                                                                                                                                                                                                                                                                                                                                                                                                                                                                                                                                                                                                                                                                                                                                                                                                                                                                                                                                                                                                                                                |
|                                       |                 |           |                                                              |                |                                                                                                                                                                                                                                                                                                                                                                                                                                                                                                                                                                                                                                                                                                                                                                                                                                                                                                                                                                                                                                                                                                                                                                                                                                                                                                                                                                                                                                                                                                                                                                                                                                                                                                                                                                                                                                                                                                                                                                                                                                                                                                                                |
|                                       |                 |           | Bharat Forge Limited                                         | 0.43%          |                                                                                                                                                                                                                                                                                                                                                                                                                                                                                                                                                                                                                                                                                                                                                                                                                                                                                                                                                                                                                                                                                                                                                                                                                                                                                                                                                                                                                                                                                                                                                                                                                                                                                                                                                                                                                                                                                                                                                                                                                                                                                                                                |
|                                       |                 |           | Bharat Forge Limited<br>Bharat Petroleum Corporation Limited | 0.43%<br>0.40% |                                                                                                                                                                                                                                                                                                                                                                                                                                                                                                                                                                                                                                                                                                                                                                                                                                                                                                                                                                                                                                                                                                                                                                                                                                                                                                                                                                                                                                                                                                                                                                                                                                                                                                                                                                                                                                                                                                                                                                                                                                                                                                                                |