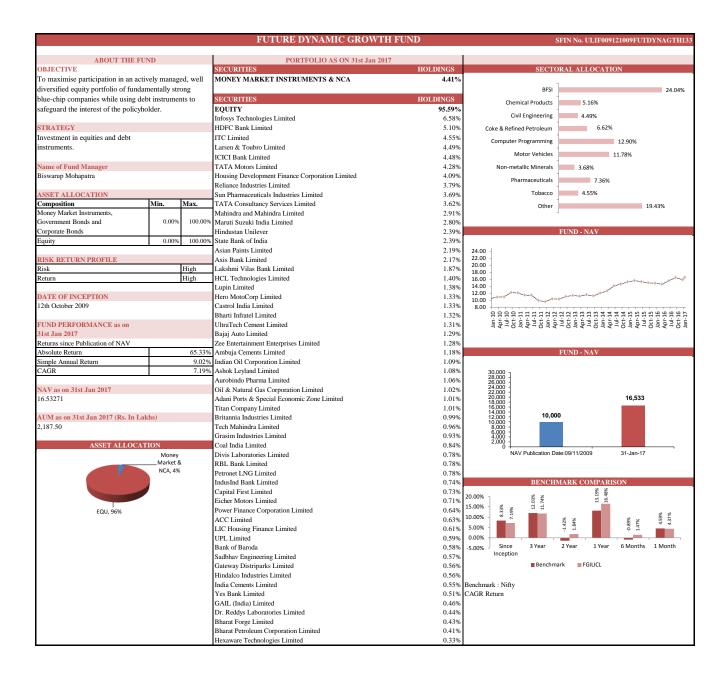

|                                       |                 |           | FUTURE PENSION ACTIVE I                                      | FUND           | SFIN No. ULIF008201008FUPENACTIVI                                                                                                                                                                                                                                                                                                                                                                                                                                                                                                                                                                                                                                                                                                                                                                                                                                                                                                                                                                                                                                                                                                                                                                                                                                                                                                                                                                                                                                                                                                                                                                                                                                                                                                                                                                                                                                                                                                                                                                                                                                                                                              |
|---------------------------------------|-----------------|-----------|--------------------------------------------------------------|----------------|--------------------------------------------------------------------------------------------------------------------------------------------------------------------------------------------------------------------------------------------------------------------------------------------------------------------------------------------------------------------------------------------------------------------------------------------------------------------------------------------------------------------------------------------------------------------------------------------------------------------------------------------------------------------------------------------------------------------------------------------------------------------------------------------------------------------------------------------------------------------------------------------------------------------------------------------------------------------------------------------------------------------------------------------------------------------------------------------------------------------------------------------------------------------------------------------------------------------------------------------------------------------------------------------------------------------------------------------------------------------------------------------------------------------------------------------------------------------------------------------------------------------------------------------------------------------------------------------------------------------------------------------------------------------------------------------------------------------------------------------------------------------------------------------------------------------------------------------------------------------------------------------------------------------------------------------------------------------------------------------------------------------------------------------------------------------------------------------------------------------------------|
|                                       |                 |           |                                                              |                |                                                                                                                                                                                                                                                                                                                                                                                                                                                                                                                                                                                                                                                                                                                                                                                                                                                                                                                                                                                                                                                                                                                                                                                                                                                                                                                                                                                                                                                                                                                                                                                                                                                                                                                                                                                                                                                                                                                                                                                                                                                                                                                                |
| ABOUT THE FU<br>OBJECTIVE             | ND              |           | PORTFOLIO AS ON 31st Jan 2017<br>SECURITIES                  | HOLDINGS       | SECTORAL ALLOCATION                                                                                                                                                                                                                                                                                                                                                                                                                                                                                                                                                                                                                                                                                                                                                                                                                                                                                                                                                                                                                                                                                                                                                                                                                                                                                                                                                                                                                                                                                                                                                                                                                                                                                                                                                                                                                                                                                                                                                                                                                                                                                                            |
| Provision of high expected returns wi | th a biah       |           | MONEY MARKET INSTRUMENTS & NCA                               | 4.77%          | SECTORAL ALLOCATION                                                                                                                                                                                                                                                                                                                                                                                                                                                                                                                                                                                                                                                                                                                                                                                                                                                                                                                                                                                                                                                                                                                                                                                                                                                                                                                                                                                                                                                                                                                                                                                                                                                                                                                                                                                                                                                                                                                                                                                                                                                                                                            |
| probability of negative return.       | un a mgn        |           | MONEY MARKET INSTRUMENTS & NCA                               | 4.//%          | BFSI 23.98%                                                                                                                                                                                                                                                                                                                                                                                                                                                                                                                                                                                                                                                                                                                                                                                                                                                                                                                                                                                                                                                                                                                                                                                                                                                                                                                                                                                                                                                                                                                                                                                                                                                                                                                                                                                                                                                                                                                                                                                                                                                                                                                    |
| probability of negative return.       |                 |           | SECURITIES                                                   | HOLDINGS       | BFSI 23.98%                                                                                                                                                                                                                                                                                                                                                                                                                                                                                                                                                                                                                                                                                                                                                                                                                                                                                                                                                                                                                                                                                                                                                                                                                                                                                                                                                                                                                                                                                                                                                                                                                                                                                                                                                                                                                                                                                                                                                                                                                                                                                                                    |
| Name of Fund Manager                  |                 |           | EQUITY                                                       | 95.23%         | Chemical Products 5.15%                                                                                                                                                                                                                                                                                                                                                                                                                                                                                                                                                                                                                                                                                                                                                                                                                                                                                                                                                                                                                                                                                                                                                                                                                                                                                                                                                                                                                                                                                                                                                                                                                                                                                                                                                                                                                                                                                                                                                                                                                                                                                                        |
| Biswarup Mohapatra                    |                 |           | Infosys Technologies Limited                                 | 6.57%          | Civil Engineering 4.50%                                                                                                                                                                                                                                                                                                                                                                                                                                                                                                                                                                                                                                                                                                                                                                                                                                                                                                                                                                                                                                                                                                                                                                                                                                                                                                                                                                                                                                                                                                                                                                                                                                                                                                                                                                                                                                                                                                                                                                                                                                                                                                        |
| Diswarup Monapara                     |                 |           | HDFC Bank Limited                                            | 4.83%          | -                                                                                                                                                                                                                                                                                                                                                                                                                                                                                                                                                                                                                                                                                                                                                                                                                                                                                                                                                                                                                                                                                                                                                                                                                                                                                                                                                                                                                                                                                                                                                                                                                                                                                                                                                                                                                                                                                                                                                                                                                                                                                                                              |
| ASSET ALLOCATION                      |                 |           | ITC Limited                                                  | 4.52%          | Coke & Refined Petroleum 6.64%                                                                                                                                                                                                                                                                                                                                                                                                                                                                                                                                                                                                                                                                                                                                                                                                                                                                                                                                                                                                                                                                                                                                                                                                                                                                                                                                                                                                                                                                                                                                                                                                                                                                                                                                                                                                                                                                                                                                                                                                                                                                                                 |
| Composition                           | Min.            | Max.      | Larsen & Toubro Limited                                      | 4.50%          | Computer Programming 12.91%                                                                                                                                                                                                                                                                                                                                                                                                                                                                                                                                                                                                                                                                                                                                                                                                                                                                                                                                                                                                                                                                                                                                                                                                                                                                                                                                                                                                                                                                                                                                                                                                                                                                                                                                                                                                                                                                                                                                                                                                                                                                                                    |
| Money Market Instruments,             | .,,,,,,,,       |           | ICICI Bank Limited                                           | 4.48%          | G-Sec 4.12%                                                                                                                                                                                                                                                                                                                                                                                                                                                                                                                                                                                                                                                                                                                                                                                                                                                                                                                                                                                                                                                                                                                                                                                                                                                                                                                                                                                                                                                                                                                                                                                                                                                                                                                                                                                                                                                                                                                                                                                                                                                                                                                    |
| Government Bonds and                  | 0.00%           | 40.00%    | Housing Development Finance Corporation Limited              | 4.40%          | -                                                                                                                                                                                                                                                                                                                                                                                                                                                                                                                                                                                                                                                                                                                                                                                                                                                                                                                                                                                                                                                                                                                                                                                                                                                                                                                                                                                                                                                                                                                                                                                                                                                                                                                                                                                                                                                                                                                                                                                                                                                                                                                              |
| Corporate Bonds                       |                 |           | TATA Motors Limited                                          | 4.23%          | Motor Vehicles 11.49%                                                                                                                                                                                                                                                                                                                                                                                                                                                                                                                                                                                                                                                                                                                                                                                                                                                                                                                                                                                                                                                                                                                                                                                                                                                                                                                                                                                                                                                                                                                                                                                                                                                                                                                                                                                                                                                                                                                                                                                                                                                                                                          |
| Equity                                | 60.00%          | 100.00%   | Reliance Industries Limited                                  | 3.81%          | Pharmaceuticals 7.31%                                                                                                                                                                                                                                                                                                                                                                                                                                                                                                                                                                                                                                                                                                                                                                                                                                                                                                                                                                                                                                                                                                                                                                                                                                                                                                                                                                                                                                                                                                                                                                                                                                                                                                                                                                                                                                                                                                                                                                                                                                                                                                          |
| 1. 2                                  |                 |           | Sun Pharmaceuticals Industries Limited                       | 3.66%          | Tobacco 4,52%                                                                                                                                                                                                                                                                                                                                                                                                                                                                                                                                                                                                                                                                                                                                                                                                                                                                                                                                                                                                                                                                                                                                                                                                                                                                                                                                                                                                                                                                                                                                                                                                                                                                                                                                                                                                                                                                                                                                                                                                                                                                                                                  |
| RISK RETURN PROFILE                   |                 |           | TATA Consultancy Services Limited                            | 3.63%          |                                                                                                                                                                                                                                                                                                                                                                                                                                                                                                                                                                                                                                                                                                                                                                                                                                                                                                                                                                                                                                                                                                                                                                                                                                                                                                                                                                                                                                                                                                                                                                                                                                                                                                                                                                                                                                                                                                                                                                                                                                                                                                                                |
| Risk                                  |                 | Very High | Mahindra and Mahindra Limited                                | 2.77%          | Other 19.37%                                                                                                                                                                                                                                                                                                                                                                                                                                                                                                                                                                                                                                                                                                                                                                                                                                                                                                                                                                                                                                                                                                                                                                                                                                                                                                                                                                                                                                                                                                                                                                                                                                                                                                                                                                                                                                                                                                                                                                                                                                                                                                                   |
| Return                                |                 | High      | Maruti Suzuki India Limited                                  | 2.77%          |                                                                                                                                                                                                                                                                                                                                                                                                                                                                                                                                                                                                                                                                                                                                                                                                                                                                                                                                                                                                                                                                                                                                                                                                                                                                                                                                                                                                                                                                                                                                                                                                                                                                                                                                                                                                                                                                                                                                                                                                                                                                                                                                |
|                                       |                 |           | Hindustan Unilever                                           | 2.41%          | FUND - NAV                                                                                                                                                                                                                                                                                                                                                                                                                                                                                                                                                                                                                                                                                                                                                                                                                                                                                                                                                                                                                                                                                                                                                                                                                                                                                                                                                                                                                                                                                                                                                                                                                                                                                                                                                                                                                                                                                                                                                                                                                                                                                                                     |
| DATE OF INCEPTION                     |                 |           | State Bank of India                                          | 2.36%          |                                                                                                                                                                                                                                                                                                                                                                                                                                                                                                                                                                                                                                                                                                                                                                                                                                                                                                                                                                                                                                                                                                                                                                                                                                                                                                                                                                                                                                                                                                                                                                                                                                                                                                                                                                                                                                                                                                                                                                                                                                                                                                                                |
| 20th October 2008                     |                 |           | Axis Bank Limited                                            | 2.34%          | 28.00                                                                                                                                                                                                                                                                                                                                                                                                                                                                                                                                                                                                                                                                                                                                                                                                                                                                                                                                                                                                                                                                                                                                                                                                                                                                                                                                                                                                                                                                                                                                                                                                                                                                                                                                                                                                                                                                                                                                                                                                                                                                                                                          |
|                                       |                 |           | Asian Paints Limited                                         | 2.16%          | 23.00                                                                                                                                                                                                                                                                                                                                                                                                                                                                                                                                                                                                                                                                                                                                                                                                                                                                                                                                                                                                                                                                                                                                                                                                                                                                                                                                                                                                                                                                                                                                                                                                                                                                                                                                                                                                                                                                                                                                                                                                                                                                                                                          |
| FUND PERFORMANCE as on                |                 |           | Lakshmi Vilas Bank Limited                                   | 1.52%          | 23.00                                                                                                                                                                                                                                                                                                                                                                                                                                                                                                                                                                                                                                                                                                                                                                                                                                                                                                                                                                                                                                                                                                                                                                                                                                                                                                                                                                                                                                                                                                                                                                                                                                                                                                                                                                                                                                                                                                                                                                                                                                                                                                                          |
| 31st Jan 2017                         |                 |           | HCL Technologies Limited                                     | 1.42%          | 18.00                                                                                                                                                                                                                                                                                                                                                                                                                                                                                                                                                                                                                                                                                                                                                                                                                                                                                                                                                                                                                                                                                                                                                                                                                                                                                                                                                                                                                                                                                                                                                                                                                                                                                                                                                                                                                                                                                                                                                                                                                                                                                                                          |
| Returns since Publication of NAV      |                 |           | Lupin Limited                                                | 1.38%          | 13.00                                                                                                                                                                                                                                                                                                                                                                                                                                                                                                                                                                                                                                                                                                                                                                                                                                                                                                                                                                                                                                                                                                                                                                                                                                                                                                                                                                                                                                                                                                                                                                                                                                                                                                                                                                                                                                                                                                                                                                                                                                                                                                                          |
| Absolute Return                       |                 | 185.66%   | Bharti Infratel Limited                                      | 1.35%          | 13.00                                                                                                                                                                                                                                                                                                                                                                                                                                                                                                                                                                                                                                                                                                                                                                                                                                                                                                                                                                                                                                                                                                                                                                                                                                                                                                                                                                                                                                                                                                                                                                                                                                                                                                                                                                                                                                                                                                                                                                                                                                                                                                                          |
| Simple Annual Return                  |                 | 22.54%    |                                                              | 1.34%          | 8.00                                                                                                                                                                                                                                                                                                                                                                                                                                                                                                                                                                                                                                                                                                                                                                                                                                                                                                                                                                                                                                                                                                                                                                                                                                                                                                                                                                                                                                                                                                                                                                                                                                                                                                                                                                                                                                                                                                                                                                                                                                                                                                                           |
| CAGR                                  |                 | 13.59%    | UltraTech Cement Limited                                     | 1.33%          | 6666666666 <u>644444444444666</u>                                                                                                                                                                                                                                                                                                                                                                                                                                                                                                                                                                                                                                                                                                                                                                                                                                                                                                                                                                                                                                                                                                                                                                                                                                                                                                                                                                                                                                                                                                                                                                                                                                                                                                                                                                                                                                                                                                                                                                                                                                                                                              |
|                                       |                 |           | Hero MotoCorp Limited                                        | 1.32%          | Approximate Approx |
| NAV as on 31st Jan 2017               |                 |           | Bajaj Auto Limited                                           | 1.31%          |                                                                                                                                                                                                                                                                                                                                                                                                                                                                                                                                                                                                                                                                                                                                                                                                                                                                                                                                                                                                                                                                                                                                                                                                                                                                                                                                                                                                                                                                                                                                                                                                                                                                                                                                                                                                                                                                                                                                                                                                                                                                                                                                |
| 28.56558                              |                 |           | Zee Entertainment Enterprises Limited                        | 1.28%          |                                                                                                                                                                                                                                                                                                                                                                                                                                                                                                                                                                                                                                                                                                                                                                                                                                                                                                                                                                                                                                                                                                                                                                                                                                                                                                                                                                                                                                                                                                                                                                                                                                                                                                                                                                                                                                                                                                                                                                                                                                                                                                                                |
|                                       |                 |           | Ambuja Cements Limited                                       | 1.17%          | FUND - NAV                                                                                                                                                                                                                                                                                                                                                                                                                                                                                                                                                                                                                                                                                                                                                                                                                                                                                                                                                                                                                                                                                                                                                                                                                                                                                                                                                                                                                                                                                                                                                                                                                                                                                                                                                                                                                                                                                                                                                                                                                                                                                                                     |
| AUM as on 31st Jan 2017 (Rs. In Lak   | hs)             |           | Indian Oil Corporation Limited                               | 1.09%          | 28,566                                                                                                                                                                                                                                                                                                                                                                                                                                                                                                                                                                                                                                                                                                                                                                                                                                                                                                                                                                                                                                                                                                                                                                                                                                                                                                                                                                                                                                                                                                                                                                                                                                                                                                                                                                                                                                                                                                                                                                                                                                                                                                                         |
| 1,195.72                              |                 |           | Ashok Leyland Limited                                        | 1.07%          | 30,000<br>28,000<br>25,000<br>22,000<br>20,000<br>18,000                                                                                                                                                                                                                                                                                                                                                                                                                                                                                                                                                                                                                                                                                                                                                                                                                                                                                                                                                                                                                                                                                                                                                                                                                                                                                                                                                                                                                                                                                                                                                                                                                                                                                                                                                                                                                                                                                                                                                                                                                                                                       |
|                                       |                 |           | Aurobindo Pharma Limited                                     | 1.05%          | 26,000                                                                                                                                                                                                                                                                                                                                                                                                                                                                                                                                                                                                                                                                                                                                                                                                                                                                                                                                                                                                                                                                                                                                                                                                                                                                                                                                                                                                                                                                                                                                                                                                                                                                                                                                                                                                                                                                                                                                                                                                                                                                                                                         |
| ASSET ALLOCAT                         |                 |           | Britannia Industries Limited                                 | 1.01%          | 22,000 -                                                                                                                                                                                                                                                                                                                                                                                                                                                                                                                                                                                                                                                                                                                                                                                                                                                                                                                                                                                                                                                                                                                                                                                                                                                                                                                                                                                                                                                                                                                                                                                                                                                                                                                                                                                                                                                                                                                                                                                                                                                                                                                       |
|                                       | Money<br>Market |           | Titan Company Limited                                        | 1.01%          | 18,000 -                                                                                                                                                                                                                                                                                                                                                                                                                                                                                                                                                                                                                                                                                                                                                                                                                                                                                                                                                                                                                                                                                                                                                                                                                                                                                                                                                                                                                                                                                                                                                                                                                                                                                                                                                                                                                                                                                                                                                                                                                                                                                                                       |
|                                       | NCA, 59         |           | Adani Ports & Special Economic Zone Limited                  | 1.00%          | 16,000 -<br>14,000 -<br>12,000 -<br>10,000                                                                                                                                                                                                                                                                                                                                                                                                                                                                                                                                                                                                                                                                                                                                                                                                                                                                                                                                                                                                                                                                                                                                                                                                                                                                                                                                                                                                                                                                                                                                                                                                                                                                                                                                                                                                                                                                                                                                                                                                                                                                                     |
| <b>(</b>                              |                 |           | Tech Mahindra Limited                                        | 0.98%<br>0.98% | 10,000 -<br>8,000 -                                                                                                                                                                                                                                                                                                                                                                                                                                                                                                                                                                                                                                                                                                                                                                                                                                                                                                                                                                                                                                                                                                                                                                                                                                                                                                                                                                                                                                                                                                                                                                                                                                                                                                                                                                                                                                                                                                                                                                                                                                                                                                            |
|                                       |                 |           | Oil & Natural Gas Corporation Limited                        | 0.98%          |                                                                                                                                                                                                                                                                                                                                                                                                                                                                                                                                                                                                                                                                                                                                                                                                                                                                                                                                                                                                                                                                                                                                                                                                                                                                                                                                                                                                                                                                                                                                                                                                                                                                                                                                                                                                                                                                                                                                                                                                                                                                                                                                |
|                                       |                 |           | Grasim Industries Limited<br>Coal India Limited              | 0.94%          | 4,000<br>4,000<br>2,000                                                                                                                                                                                                                                                                                                                                                                                                                                                                                                                                                                                                                                                                                                                                                                                                                                                                                                                                                                                                                                                                                                                                                                                                                                                                                                                                                                                                                                                                                                                                                                                                                                                                                                                                                                                                                                                                                                                                                                                                                                                                                                        |
| EQU, 95%                              |                 |           | LIC Housing Finance Limited                                  | 0.82%          | NAV Publication Date:10/11/2008 31-Jan-17                                                                                                                                                                                                                                                                                                                                                                                                                                                                                                                                                                                                                                                                                                                                                                                                                                                                                                                                                                                                                                                                                                                                                                                                                                                                                                                                                                                                                                                                                                                                                                                                                                                                                                                                                                                                                                                                                                                                                                                                                                                                                      |
| EQU, 95%                              |                 |           | Petronet LNG Limited                                         | 0.78%          | TOTAL CONTROL OF THE  |
|                                       |                 |           | RBL Bank Limited                                             | 0.78%          |                                                                                                                                                                                                                                                                                                                                                                                                                                                                                                                                                                                                                                                                                                                                                                                                                                                                                                                                                                                                                                                                                                                                                                                                                                                                                                                                                                                                                                                                                                                                                                                                                                                                                                                                                                                                                                                                                                                                                                                                                                                                                                                                |
|                                       |                 |           | Divis Laboratories Limited                                   | 0.77%          | BENCHMARK COMPARISON                                                                                                                                                                                                                                                                                                                                                                                                                                                                                                                                                                                                                                                                                                                                                                                                                                                                                                                                                                                                                                                                                                                                                                                                                                                                                                                                                                                                                                                                                                                                                                                                                                                                                                                                                                                                                                                                                                                                                                                                                                                                                                           |
|                                       |                 |           | Capital First Limited                                        | 0.73%          | 2 2                                                                                                                                                                                                                                                                                                                                                                                                                                                                                                                                                                                                                                                                                                                                                                                                                                                                                                                                                                                                                                                                                                                                                                                                                                                                                                                                                                                                                                                                                                                                                                                                                                                                                                                                                                                                                                                                                                                                                                                                                                                                                                                            |
|                                       |                 |           | IndusInd Bank Limited                                        | 0.71%          | 20.00%   %65                                                                                                                                                                                                                                                                                                                                                                                                                                                                                                                                                                                                                                                                                                                                                                                                                                                                                                                                                                                                                                                                                                                                                                                                                                                                                                                                                                                                                                                                                                                                                                                                                                                                                                                                                                                                                                                                                                                                                                                                                                                                                                                   |
|                                       |                 |           | Eicher Motors Limited                                        | 0.65%          | 15.00% - 1 1 2 2                                                                                                                                                                                                                                                                                                                                                                                                                                                                                                                                                                                                                                                                                                                                                                                                                                                                                                                                                                                                                                                                                                                                                                                                                                                                                                                                                                                                                                                                                                                                                                                                                                                                                                                                                                                                                                                                                                                                                                                                                                                                                                               |
|                                       |                 |           | Power Finance Corporation Limited                            | 0.64%          | 10.00% - 50% 63% 64.59% 74.35% 64.59% 74.35% 75% 75% 75% 75% 75% 75% 75% 75% 75% 7                                                                                                                                                                                                                                                                                                                                                                                                                                                                                                                                                                                                                                                                                                                                                                                                                                                                                                                                                                                                                                                                                                                                                                                                                                                                                                                                                                                                                                                                                                                                                                                                                                                                                                                                                                                                                                                                                                                                                                                                                                             |
|                                       |                 |           | ACC Limited                                                  | 0.63%          | 2.08% - 1.60% - 1.60% - 4.55                                                                                                                                                                                                                                                                                                                                                                                                                                                                                                                                                                                                                                                                                                                                                                                                                                                                                                                                                                                                                                                                                                                                                                                                                                                                                                                                                                                                                                                                                                                                                                                                                                                                                                                                                                                                                                                                                                                                                                                                                                                                                                   |
|                                       |                 |           | UPL Limited                                                  | 0.58%          | 0.00%                                                                                                                                                                                                                                                                                                                                                                                                                                                                                                                                                                                                                                                                                                                                                                                                                                                                                                                                                                                                                                                                                                                                                                                                                                                                                                                                                                                                                                                                                                                                                                                                                                                                                                                                                                                                                                                                                                                                                                                                                                                                                                                          |
|                                       |                 |           | Gateway Distriparks Limited                                  | 0.58%          | -5.00% Since 3 Year 2 Year 1 Year 6 Months 1 Month                                                                                                                                                                                                                                                                                                                                                                                                                                                                                                                                                                                                                                                                                                                                                                                                                                                                                                                                                                                                                                                                                                                                                                                                                                                                                                                                                                                                                                                                                                                                                                                                                                                                                                                                                                                                                                                                                                                                                                                                                                                                             |
|                                       |                 |           | Sadbhav Engineering Limited                                  | 0.57%          | Inception                                                                                                                                                                                                                                                                                                                                                                                                                                                                                                                                                                                                                                                                                                                                                                                                                                                                                                                                                                                                                                                                                                                                                                                                                                                                                                                                                                                                                                                                                                                                                                                                                                                                                                                                                                                                                                                                                                                                                                                                                                                                                                                      |
|                                       |                 |           | Hindalco Industries Limited                                  | 0.56%          | ■ Benchmark ■ FGILICL                                                                                                                                                                                                                                                                                                                                                                                                                                                                                                                                                                                                                                                                                                                                                                                                                                                                                                                                                                                                                                                                                                                                                                                                                                                                                                                                                                                                                                                                                                                                                                                                                                                                                                                                                                                                                                                                                                                                                                                                                                                                                                          |
|                                       |                 |           | India Cements Limited                                        | 0.54%          |                                                                                                                                                                                                                                                                                                                                                                                                                                                                                                                                                                                                                                                                                                                                                                                                                                                                                                                                                                                                                                                                                                                                                                                                                                                                                                                                                                                                                                                                                                                                                                                                                                                                                                                                                                                                                                                                                                                                                                                                                                                                                                                                |
|                                       |                 |           | Yes Bank Limited                                             | 0.51%          | Benchmark : CNX Nifty                                                                                                                                                                                                                                                                                                                                                                                                                                                                                                                                                                                                                                                                                                                                                                                                                                                                                                                                                                                                                                                                                                                                                                                                                                                                                                                                                                                                                                                                                                                                                                                                                                                                                                                                                                                                                                                                                                                                                                                                                                                                                                          |
|                                       |                 |           | Bank of Baroda                                               | 0.51%          |                                                                                                                                                                                                                                                                                                                                                                                                                                                                                                                                                                                                                                                                                                                                                                                                                                                                                                                                                                                                                                                                                                                                                                                                                                                                                                                                                                                                                                                                                                                                                                                                                                                                                                                                                                                                                                                                                                                                                                                                                                                                                                                                |
|                                       |                 |           | GAIL (India) Limited                                         | 0.47%          |                                                                                                                                                                                                                                                                                                                                                                                                                                                                                                                                                                                                                                                                                                                                                                                                                                                                                                                                                                                                                                                                                                                                                                                                                                                                                                                                                                                                                                                                                                                                                                                                                                                                                                                                                                                                                                                                                                                                                                                                                                                                                                                                |
|                                       |                 |           | Dr. Reddys Laboratories Limited                              | 0.44%          |                                                                                                                                                                                                                                                                                                                                                                                                                                                                                                                                                                                                                                                                                                                                                                                                                                                                                                                                                                                                                                                                                                                                                                                                                                                                                                                                                                                                                                                                                                                                                                                                                                                                                                                                                                                                                                                                                                                                                                                                                                                                                                                                |
|                                       |                 |           |                                                              |                |                                                                                                                                                                                                                                                                                                                                                                                                                                                                                                                                                                                                                                                                                                                                                                                                                                                                                                                                                                                                                                                                                                                                                                                                                                                                                                                                                                                                                                                                                                                                                                                                                                                                                                                                                                                                                                                                                                                                                                                                                                                                                                                                |
|                                       |                 |           | Bharat Forge Limited                                         | 0.43%          |                                                                                                                                                                                                                                                                                                                                                                                                                                                                                                                                                                                                                                                                                                                                                                                                                                                                                                                                                                                                                                                                                                                                                                                                                                                                                                                                                                                                                                                                                                                                                                                                                                                                                                                                                                                                                                                                                                                                                                                                                                                                                                                                |
|                                       |                 |           | Bharat Forge Limited<br>Bharat Petroleum Corporation Limited | 0.43%<br>0.40% |                                                                                                                                                                                                                                                                                                                                                                                                                                                                                                                                                                                                                                                                                                                                                                                                                                                                                                                                                                                                                                                                                                                                                                                                                                                                                                                                                                                                                                                                                                                                                                                                                                                                                                                                                                                                                                                                                                                                                                                                                                                                                                                                |