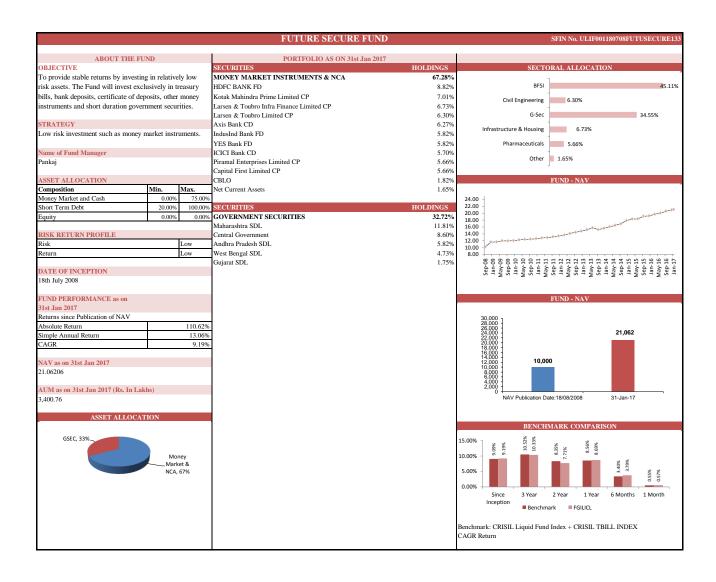

|                                       |                 |           | FUTURE PENSION ACTIVE I                                      | FUND           | SFIN No. ULIF008201008FUPENACTIVI