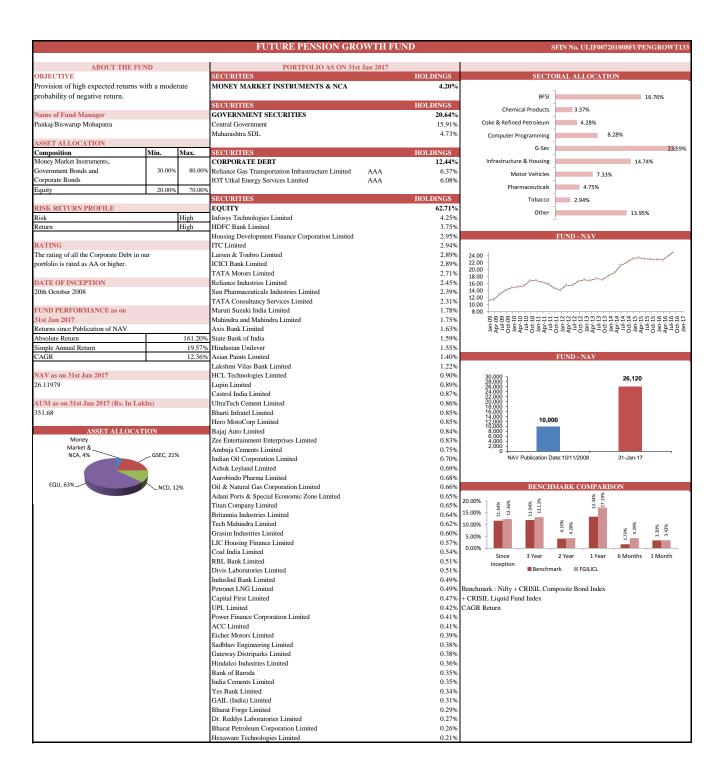

|                                       |                 |           | FUTURE PENSION ACTIVE I                                      | FUND           | SFIN No. ULIF008201008FUPENACTIVI                                                                                                                                                                                                                                                                                                                                                                                                                                                                                                                                                                                                                                                                                                                                                                                                                                                                                                                                                                                                                                                                                                                                                                                                                                                                                                                                                                                                                                                                                                                                                                                                                                                                                                                                                                                                                                                                                                                                                                                                                                                                                              |
|---------------------------------------|-----------------|-----------|--------------------------------------------------------------|----------------|--------------------------------------------------------------------------------------------------------------------------------------------------------------------------------------------------------------------------------------------------------------------------------------------------------------------------------------------------------------------------------------------------------------------------------------------------------------------------------------------------------------------------------------------------------------------------------------------------------------------------------------------------------------------------------------------------------------------------------------------------------------------------------------------------------------------------------------------------------------------------------------------------------------------------------------------------------------------------------------------------------------------------------------------------------------------------------------------------------------------------------------------------------------------------------------------------------------------------------------------------------------------------------------------------------------------------------------------------------------------------------------------------------------------------------------------------------------------------------------------------------------------------------------------------------------------------------------------------------------------------------------------------------------------------------------------------------------------------------------------------------------------------------------------------------------------------------------------------------------------------------------------------------------------------------------------------------------------------------------------------------------------------------------------------------------------------------------------------------------------------------|
|                                       |                 |           |                                                              |                |                                                                                                                                                                                                                                                                                                                                                                                                                                                                                                                                                                                                                                                                                                                                                                                                                                                                                                                                                                                                                                                                                                                                                                                                                                                                                                                                                                                                                                                                                                                                                                                                                                                                                                                                                                                                                                                                                                                                                                                                                                                                                                                                |
| ABOUT THE FU<br>OBJECTIVE             | ND              |           | PORTFOLIO AS ON 31st Jan 2017<br>SECURITIES                  | HOLDINGS       | SECTORAL ALLOCATION                                                                                                                                                                                                                                                                                                                                                                                                                                                                                                                                                                                                                                                                                                                                                                                                                                                                                                                                                                                                                                                                                                                                                                                                                                                                                                                                                                                                                                                                                                                                                                                                                                                                                                                                                                                                                                                                                                                                                                                                                                                                                                            |
| Provision of high expected returns wi | th a biah       |           | MONEY MARKET INSTRUMENTS & NCA                               | 4.77%          | SECTORAL ALLOCATION                                                                                                                                                                                                                                                                                                                                                                                                                                                                                                                                                                                                                                                                                                                                                                                                                                                                                                                                                                                                                                                                                                                                                                                                                                                                                                                                                                                                                                                                                                                                                                                                                                                                                                                                                                                                                                                                                                                                                                                                                                                                                                            |
| probability of negative return.       | un a mgn        |           | MONEY MARKET INSTRUMENTS & NCA                               | 4.//%          | BFSI 23.98%                                                                                                                                                                                                                                                                                                                                                                                                                                                                                                                                                                                                                                                                                                                                                                                                                                                                                                                                                                                                                                                                                                                                                                                                                                                                                                                                                                                                                                                                                                                                                                                                                                                                                                                                                                                                                                                                                                                                                                                                                                                                                                                    |
| probability of negative return.       |                 |           | SECURITIES                                                   | HOLDINGS       | BFSI 23.98%                                                                                                                                                                                                                                                                                                                                                                                                                                                                                                                                                                                                                                                                                                                                                                                                                                                                                                                                                                                                                                                                                                                                                                                                                                                                                                                                                                                                                                                                                                                                                                                                                                                                                                                                                                                                                                                                                                                                                                                                                                                                                                                    |
| Name of Fund Manager                  |                 |           | EQUITY                                                       | 95.23%         | Chemical Products 5.15%                                                                                                                                                                                                                                                                                                                                                                                                                                                                                                                                                                                                                                                                                                                                                                                                                                                                                                                                                                                                                                                                                                                                                                                                                                                                                                                                                                                                                                                                                                                                                                                                                                                                                                                                                                                                                                                                                                                                                                                                                                                                                                        |
| Biswarup Mohapatra                    |                 |           | Infosys Technologies Limited                                 | 6.57%          | Civil Engineering 4.50%                                                                                                                                                                                                                                                                                                                                                                                                                                                                                                                                                                                                                                                                                                                                                                                                                                                                                                                                                                                                                                                                                                                                                                                                                                                                                                                                                                                                                                                                                                                                                                                                                                                                                                                                                                                                                                                                                                                                                                                                                                                                                                        |
| Diswarup Monapara                     |                 |           | HDFC Bank Limited                                            | 4.83%          | -                                                                                                                                                                                                                                                                                                                                                                                                                                                                                                                                                                                                                                                                                                                                                                                                                                                                                                                                                                                                                                                                                                                                                                                                                                                                                                                                                                                                                                                                                                                                                                                                                                                                                                                                                                                                                                                                                                                                                                                                                                                                                                                              |
| ASSET ALLOCATION                      |                 |           | ITC Limited                                                  | 4.52%          | Coke & Refined Petroleum 6.64%                                                                                                                                                                                                                                                                                                                                                                                                                                                                                                                                                                                                                                                                                                                                                                                                                                                                                                                                                                                                                                                                                                                                                                                                                                                                                                                                                                                                                                                                                                                                                                                                                                                                                                                                                                                                                                                                                                                                                                                                                                                                                                 |
| Composition                           | Min.            | Max.      | Larsen & Toubro Limited                                      | 4.50%          | Computer Programming 12.91%                                                                                                                                                                                                                                                                                                                                                                                                                                                                                                                                                                                                                                                                                                                                                                                                                                                                                                                                                                                                                                                                                                                                                                                                                                                                                                                                                                                                                                                                                                                                                                                                                                                                                                                                                                                                                                                                                                                                                                                                                                                                                                    |
| Money Market Instruments,             | .,,,,,,,,       |           | ICICI Bank Limited                                           | 4.48%          | G-Sec 4.12%                                                                                                                                                                                                                                                                                                                                                                                                                                                                                                                                                                                                                                                                                                                                                                                                                                                                                                                                                                                                                                                                                                                                                                                                                                                                                                                                                                                                                                                                                                                                                                                                                                                                                                                                                                                                                                                                                                                                                                                                                                                                                                                    |
| Government Bonds and                  | 0.00%           | 40.00%    | Housing Development Finance Corporation Limited              | 4.40%          | -                                                                                                                                                                                                                                                                                                                                                                                                                                                                                                                                                                                                                                                                                                                                                                                                                                                                                                                                                                                                                                                                                                                                                                                                                                                                                                                                                                                                                                                                                                                                                                                                                                                                                                                                                                                                                                                                                                                                                                                                                                                                                                                              |
| Corporate Bonds                       |                 |           | TATA Motors Limited                                          | 4.23%          | Motor Vehicles 11.49%                                                                                                                                                                                                                                                                                                                                                                                                                                                                                                                                                                                                                                                                                                                                                                                                                                                                                                                                                                                                                                                                                                                                                                                                                                                                                                                                                                                                                                                                                                                                                                                                                                                                                                                                                                                                                                                                                                                                                                                                                                                                                                          |
| Equity                                | 60.00%          | 100.00%   | Reliance Industries Limited                                  | 3.81%          | Pharmaceuticals 7.31%                                                                                                                                                                                                                                                                                                                                                                                                                                                                                                                                                                                                                                                                                                                                                                                                                                                                                                                                                                                                                                                                                                                                                                                                                                                                                                                                                                                                                                                                                                                                                                                                                                                                                                                                                                                                                                                                                                                                                                                                                                                                                                          |
| 1. 2                                  |                 |           | Sun Pharmaceuticals Industries Limited                       | 3.66%          | Tobacco 4,52%                                                                                                                                                                                                                                                                                                                                                                                                                                                                                                                                                                                                                                                                                                                                                                                                                                                                                                                                                                                                                                                                                                                                                                                                                                                                                                                                                                                                                                                                                                                                                                                                                                                                                                                                                                                                                                                                                                                                                                                                                                                                                                                  |
| RISK RETURN PROFILE                   |                 |           | TATA Consultancy Services Limited                            | 3.63%          |                                                                                                                                                                                                                                                                                                                                                                                                                                                                                                                                                                                                                                                                                                                                                                                                                                                                                                                                                                                                                                                                                                                                                                                                                                                                                                                                                                                                                                                                                                                                                                                                                                                                                                                                                                                                                                                                                                                                                                                                                                                                                                                                |
| Risk                                  |                 | Very High | Mahindra and Mahindra Limited                                | 2.77%          | Other 19.37%                                                                                                                                                                                                                                                                                                                                                                                                                                                                                                                                                                                                                                                                                                                                                                                                                                                                                                                                                                                                                                                                                                                                                                                                                                                                                                                                                                                                                                                                                                                                                                                                                                                                                                                                                                                                                                                                                                                                                                                                                                                                                                                   |
| Return                                |                 | High      | Maruti Suzuki India Limited                                  | 2.77%          |                                                                                                                                                                                                                                                                                                                                                                                                                                                                                                                                                                                                                                                                                                                                                                                                                                                                                                                                                                                                                                                                                                                                                                                                                                                                                                                                                                                                                                                                                                                                                                                                                                                                                                                                                                                                                                                                                                                                                                                                                                                                                                                                |
|                                       |                 |           | Hindustan Unilever                                           | 2.41%          | FUND - NAV                                                                                                                                                                                                                                                                                                                                                                                                                                                                                                                                                                                                                                                                                                                                                                                                                                                                                                                                                                                                                                                                                                                                                                                                                                                                                                                                                                                                                                                                                                                                                                                                                                                                                                                                                                                                                                                                                                                                                                                                                                                                                                                     |
| DATE OF INCEPTION                     |                 |           | State Bank of India                                          | 2.36%          |                                                                                                                                                                                                                                                                                                                                                                                                                                                                                                                                                                                                                                                                                                                                                                                                                                                                                                                                                                                                                                                                                                                                                                                                                                                                                                                                                                                                                                                                                                                                                                                                                                                                                                                                                                                                                                                                                                                                                                                                                                                                                                                                |
| 20th October 2008                     |                 |           | Axis Bank Limited                                            | 2.34%          | 28.00                                                                                                                                                                                                                                                                                                                                                                                                                                                                                                                                                                                                                                                                                                                                                                                                                                                                                                                                                                                                                                                                                                                                                                                                                                                                                                                                                                                                                                                                                                                                                                                                                                                                                                                                                                                                                                                                                                                                                                                                                                                                                                                          |
|                                       |                 |           | Asian Paints Limited                                         | 2.16%          | 23.00                                                                                                                                                                                                                                                                                                                                                                                                                                                                                                                                                                                                                                                                                                                                                                                                                                                                                                                                                                                                                                                                                                                                                                                                                                                                                                                                                                                                                                                                                                                                                                                                                                                                                                                                                                                                                                                                                                                                                                                                                                                                                                                          |
| FUND PERFORMANCE as on                |                 |           | Lakshmi Vilas Bank Limited                                   | 1.52%          | 23.00                                                                                                                                                                                                                                                                                                                                                                                                                                                                                                                                                                                                                                                                                                                                                                                                                                                                                                                                                                                                                                                                                                                                                                                                                                                                                                                                                                                                                                                                                                                                                                                                                                                                                                                                                                                                                                                                                                                                                                                                                                                                                                                          |
| 31st Jan 2017                         |                 |           | HCL Technologies Limited                                     | 1.42%          | 18.00                                                                                                                                                                                                                                                                                                                                                                                                                                                                                                                                                                                                                                                                                                                                                                                                                                                                                                                                                                                                                                                                                                                                                                                                                                                                                                                                                                                                                                                                                                                                                                                                                                                                                                                                                                                                                                                                                                                                                                                                                                                                                                                          |
| Returns since Publication of NAV      |                 |           | Lupin Limited                                                | 1.38%          | 13.00                                                                                                                                                                                                                                                                                                                                                                                                                                                                                                                                                                                                                                                                                                                                                                                                                                                                                                                                                                                                                                                                                                                                                                                                                                                                                                                                                                                                                                                                                                                                                                                                                                                                                                                                                                                                                                                                                                                                                                                                                                                                                                                          |
| Absolute Return                       |                 | 185.66%   | Bharti Infratel Limited                                      | 1.35%          | 13.00                                                                                                                                                                                                                                                                                                                                                                                                                                                                                                                                                                                                                                                                                                                                                                                                                                                                                                                                                                                                                                                                                                                                                                                                                                                                                                                                                                                                                                                                                                                                                                                                                                                                                                                                                                                                                                                                                                                                                                                                                                                                                                                          |
| Simple Annual Return                  |                 | 22.54%    |                                                              | 1.34%          | 8.00                                                                                                                                                                                                                                                                                                                                                                                                                                                                                                                                                                                                                                                                                                                                                                                                                                                                                                                                                                                                                                                                                                                                                                                                                                                                                                                                                                                                                                                                                                                                                                                                                                                                                                                                                                                                                                                                                                                                                                                                                                                                                                                           |
| CAGR                                  |                 | 13.59%    | UltraTech Cement Limited                                     | 1.33%          | 6666666666 <u>644444444444666</u>                                                                                                                                                                                                                                                                                                                                                                                                                                                                                                                                                                                                                                                                                                                                                                                                                                                                                                                                                                                                                                                                                                                                                                                                                                                                                                                                                                                                                                                                                                                                                                                                                                                                                                                                                                                                                                                                                                                                                                                                                                                                                              |
|                                       |                 |           | Hero MotoCorp Limited                                        | 1.32%          | Approximate Approx |
| NAV as on 31st Jan 2017               |                 |           | Bajaj Auto Limited                                           | 1.31%          |                                                                                                                                                                                                                                                                                                                                                                                                                                                                                                                                                                                                                                                                                                                                                                                                                                                                                                                                                                                                                                                                                                                                                                                                                                                                                                                                                                                                                                                                                                                                                                                                                                                                                                                                                                                                                                                                                                                                                                                                                                                                                                                                |
| 28.56558                              |                 |           | Zee Entertainment Enterprises Limited                        | 1.28%          |                                                                                                                                                                                                                                                                                                                                                                                                                                                                                                                                                                                                                                                                                                                                                                                                                                                                                                                                                                                                                                                                                                                                                                                                                                                                                                                                                                                                                                                                                                                                                                                                                                                                                                                                                                                                                                                                                                                                                                                                                                                                                                                                |
|                                       |                 |           | Ambuja Cements Limited                                       | 1.17%          | FUND - NAV                                                                                                                                                                                                                                                                                                                                                                                                                                                                                                                                                                                                                                                                                                                                                                                                                                                                                                                                                                                                                                                                                                                                                                                                                                                                                                                                                                                                                                                                                                                                                                                                                                                                                                                                                                                                                                                                                                                                                                                                                                                                                                                     |
| AUM as on 31st Jan 2017 (Rs. In Lak   | hs)             |           | Indian Oil Corporation Limited                               | 1.09%          | 28,566                                                                                                                                                                                                                                                                                                                                                                                                                                                                                                                                                                                                                                                                                                                                                                                                                                                                                                                                                                                                                                                                                                                                                                                                                                                                                                                                                                                                                                                                                                                                                                                                                                                                                                                                                                                                                                                                                                                                                                                                                                                                                                                         |
| 1,195.72                              |                 |           | Ashok Leyland Limited                                        | 1.07%          | 30,000<br>28,000<br>25,000<br>22,000<br>20,000<br>18,000                                                                                                                                                                                                                                                                                                                                                                                                                                                                                                                                                                                                                                                                                                                                                                                                                                                                                                                                                                                                                                                                                                                                                                                                                                                                                                                                                                                                                                                                                                                                                                                                                                                                                                                                                                                                                                                                                                                                                                                                                                                                       |
|                                       |                 |           | Aurobindo Pharma Limited                                     | 1.05%          | 26,000                                                                                                                                                                                                                                                                                                                                                                                                                                                                                                                                                                                                                                                                                                                                                                                                                                                                                                                                                                                                                                                                                                                                                                                                                                                                                                                                                                                                                                                                                                                                                                                                                                                                                                                                                                                                                                                                                                                                                                                                                                                                                                                         |
| ASSET ALLOCAT                         |                 |           | Britannia Industries Limited                                 | 1.01%          | 22,000 -                                                                                                                                                                                                                                                                                                                                                                                                                                                                                                                                                                                                                                                                                                                                                                                                                                                                                                                                                                                                                                                                                                                                                                                                                                                                                                                                                                                                                                                                                                                                                                                                                                                                                                                                                                                                                                                                                                                                                                                                                                                                                                                       |
|                                       | Money<br>Market |           | Titan Company Limited                                        | 1.01%          | 18,000 -                                                                                                                                                                                                                                                                                                                                                                                                                                                                                                                                                                                                                                                                                                                                                                                                                                                                                                                                                                                                                                                                                                                                                                                                                                                                                                                                                                                                                                                                                                                                                                                                                                                                                                                                                                                                                                                                                                                                                                                                                                                                                                                       |
|                                       | NCA, 59         |           | Adani Ports & Special Economic Zone Limited                  | 1.00%          | 16,000 -<br>14,000 -<br>12,000 -<br>10,000                                                                                                                                                                                                                                                                                                                                                                                                                                                                                                                                                                                                                                                                                                                                                                                                                                                                                                                                                                                                                                                                                                                                                                                                                                                                                                                                                                                                                                                                                                                                                                                                                                                                                                                                                                                                                                                                                                                                                                                                                                                                                     |
| <b>(</b>                              |                 |           | Tech Mahindra Limited                                        | 0.98%<br>0.98% | 10,000 -<br>8,000 -                                                                                                                                                                                                                                                                                                                                                                                                                                                                                                                                                                                                                                                                                                                                                                                                                                                                                                                                                                                                                                                                                                                                                                                                                                                                                                                                                                                                                                                                                                                                                                                                                                                                                                                                                                                                                                                                                                                                                                                                                                                                                                            |
|                                       |                 |           | Oil & Natural Gas Corporation Limited                        | 0.98%          |                                                                                                                                                                                                                                                                                                                                                                                                                                                                                                                                                                                                                                                                                                                                                                                                                                                                                                                                                                                                                                                                                                                                                                                                                                                                                                                                                                                                                                                                                                                                                                                                                                                                                                                                                                                                                                                                                                                                                                                                                                                                                                                                |
|                                       |                 |           | Grasim Industries Limited<br>Coal India Limited              | 0.94%          | 4,000<br>4,000<br>2,000                                                                                                                                                                                                                                                                                                                                                                                                                                                                                                                                                                                                                                                                                                                                                                                                                                                                                                                                                                                                                                                                                                                                                                                                                                                                                                                                                                                                                                                                                                                                                                                                                                                                                                                                                                                                                                                                                                                                                                                                                                                                                                        |
| EQU, 95%                              |                 |           | LIC Housing Finance Limited                                  | 0.82%          | NAV Publication Date:10/11/2008 31-Jan-17                                                                                                                                                                                                                                                                                                                                                                                                                                                                                                                                                                                                                                                                                                                                                                                                                                                                                                                                                                                                                                                                                                                                                                                                                                                                                                                                                                                                                                                                                                                                                                                                                                                                                                                                                                                                                                                                                                                                                                                                                                                                                      |
| EQU, 95%                              |                 |           | Petronet LNG Limited                                         | 0.78%          | TOTAL CONTROL OF THE  |
|                                       |                 |           | RBL Bank Limited                                             | 0.78%          |                                                                                                                                                                                                                                                                                                                                                                                                                                                                                                                                                                                                                                                                                                                                                                                                                                                                                                                                                                                                                                                                                                                                                                                                                                                                                                                                                                                                                                                                                                                                                                                                                                                                                                                                                                                                                                                                                                                                                                                                                                                                                                                                |
|                                       |                 |           | Divis Laboratories Limited                                   | 0.77%          | BENCHMARK COMPARISON                                                                                                                                                                                                                                                                                                                                                                                                                                                                                                                                                                                                                                                                                                                                                                                                                                                                                                                                                                                                                                                                                                                                                                                                                                                                                                                                                                                                                                                                                                                                                                                                                                                                                                                                                                                                                                                                                                                                                                                                                                                                                                           |
|                                       |                 |           | Capital First Limited                                        | 0.73%          | 2 2                                                                                                                                                                                                                                                                                                                                                                                                                                                                                                                                                                                                                                                                                                                                                                                                                                                                                                                                                                                                                                                                                                                                                                                                                                                                                                                                                                                                                                                                                                                                                                                                                                                                                                                                                                                                                                                                                                                                                                                                                                                                                                                            |
|                                       |                 |           | IndusInd Bank Limited                                        | 0.71%          | 20.00%   %65                                                                                                                                                                                                                                                                                                                                                                                                                                                                                                                                                                                                                                                                                                                                                                                                                                                                                                                                                                                                                                                                                                                                                                                                                                                                                                                                                                                                                                                                                                                                                                                                                                                                                                                                                                                                                                                                                                                                                                                                                                                                                                                   |
|                                       |                 |           | Eicher Motors Limited                                        | 0.65%          | 15.00% - 1 1 2 2                                                                                                                                                                                                                                                                                                                                                                                                                                                                                                                                                                                                                                                                                                                                                                                                                                                                                                                                                                                                                                                                                                                                                                                                                                                                                                                                                                                                                                                                                                                                                                                                                                                                                                                                                                                                                                                                                                                                                                                                                                                                                                               |
|                                       |                 |           | Power Finance Corporation Limited                            | 0.64%          | 10.00% - 50% 63% 64.59% 74.35% 64.59% 74.35% 75% 75% 75% 75% 75% 75% 75% 75% 75% 7                                                                                                                                                                                                                                                                                                                                                                                                                                                                                                                                                                                                                                                                                                                                                                                                                                                                                                                                                                                                                                                                                                                                                                                                                                                                                                                                                                                                                                                                                                                                                                                                                                                                                                                                                                                                                                                                                                                                                                                                                                             |
|                                       |                 |           | ACC Limited                                                  | 0.63%          | 2.08% - 1.60% - 1.60% - 4.55                                                                                                                                                                                                                                                                                                                                                                                                                                                                                                                                                                                                                                                                                                                                                                                                                                                                                                                                                                                                                                                                                                                                                                                                                                                                                                                                                                                                                                                                                                                                                                                                                                                                                                                                                                                                                                                                                                                                                                                                                                                                                                   |
|                                       |                 |           | UPL Limited                                                  | 0.58%          | 0.00%                                                                                                                                                                                                                                                                                                                                                                                                                                                                                                                                                                                                                                                                                                                                                                                                                                                                                                                                                                                                                                                                                                                                                                                                                                                                                                                                                                                                                                                                                                                                                                                                                                                                                                                                                                                                                                                                                                                                                                                                                                                                                                                          |
|                                       |                 |           | Gateway Distriparks Limited                                  | 0.58%          | -5.00% Since 3 Year 2 Year 1 Year 6 Months 1 Month                                                                                                                                                                                                                                                                                                                                                                                                                                                                                                                                                                                                                                                                                                                                                                                                                                                                                                                                                                                                                                                                                                                                                                                                                                                                                                                                                                                                                                                                                                                                                                                                                                                                                                                                                                                                                                                                                                                                                                                                                                                                             |
|                                       |                 |           | Sadbhav Engineering Limited                                  | 0.57%          | Inception                                                                                                                                                                                                                                                                                                                                                                                                                                                                                                                                                                                                                                                                                                                                                                                                                                                                                                                                                                                                                                                                                                                                                                                                                                                                                                                                                                                                                                                                                                                                                                                                                                                                                                                                                                                                                                                                                                                                                                                                                                                                                                                      |
|                                       |                 |           | Hindalco Industries Limited                                  | 0.56%          | ■ Benchmark ■ FGILICL                                                                                                                                                                                                                                                                                                                                                                                                                                                                                                                                                                                                                                                                                                                                                                                                                                                                                                                                                                                                                                                                                                                                                                                                                                                                                                                                                                                                                                                                                                                                                                                                                                                                                                                                                                                                                                                                                                                                                                                                                                                                                                          |
|                                       |                 |           | India Cements Limited                                        | 0.54%          |                                                                                                                                                                                                                                                                                                                                                                                                                                                                                                                                                                                                                                                                                                                                                                                                                                                                                                                                                                                                                                                                                                                                                                                                                                                                                                                                                                                                                                                                                                                                                                                                                                                                                                                                                                                                                                                                                                                                                                                                                                                                                                                                |
|                                       |                 |           | Yes Bank Limited                                             | 0.51%          | Benchmark : CNX Nifty                                                                                                                                                                                                                                                                                                                                                                                                                                                                                                                                                                                                                                                                                                                                                                                                                                                                                                                                                                                                                                                                                                                                                                                                                                                                                                                                                                                                                                                                                                                                                                                                                                                                                                                                                                                                                                                                                                                                                                                                                                                                                                          |
|                                       |                 |           | Bank of Baroda                                               | 0.51%          |                                                                                                                                                                                                                                                                                                                                                                                                                                                                                                                                                                                                                                                                                                                                                                                                                                                                                                                                                                                                                                                                                                                                                                                                                                                                                                                                                                                                                                                                                                                                                                                                                                                                                                                                                                                                                                                                                                                                                                                                                                                                                                                                |
|                                       |                 |           | GAIL (India) Limited                                         | 0.47%          |                                                                                                                                                                                                                                                                                                                                                                                                                                                                                                                                                                                                                                                                                                                                                                                                                                                                                                                                                                                                                                                                                                                                                                                                                                                                                                                                                                                                                                                                                                                                                                                                                                                                                                                                                                                                                                                                                                                                                                                                                                                                                                                                |
|                                       |                 |           | Dr. Reddys Laboratories Limited                              | 0.44%          |                                                                                                                                                                                                                                                                                                                                                                                                                                                                                                                                                                                                                                                                                                                                                                                                                                                                                                                                                                                                                                                                                                                                                                                                                                                                                                                                                                                                                                                                                                                                                                                                                                                                                                                                                                                                                                                                                                                                                                                                                                                                                                                                |
|                                       |                 |           |                                                              |                |                                                                                                                                                                                                                                                                                                                                                                                                                                                                                                                                                                                                                                                                                                                                                                                                                                                                                                                                                                                                                                                                                                                                                                                                                                                                                                                                                                                                                                                                                                                                                                                                                                                                                                                                                                                                                                                                                                                                                                                                                                                                                                                                |
|                                       |                 |           | Bharat Forge Limited                                         | 0.43%          |                                                                                                                                                                                                                                                                                                                                                                                                                                                                                                                                                                                                                                                                                                                                                                                                                                                                                                                                                                                                                                                                                                                                                                                                                                                                                                                                                                                                                                                                                                                                                                                                                                                                                                                                                                                                                                                                                                                                                                                                                                                                                                                                |
|                                       |                 |           | Bharat Forge Limited<br>Bharat Petroleum Corporation Limited | 0.43%<br>0.40% |                                                                                                                                                                                                                                                                                                                                                                                                                                                                                                                                                                                                                                                                                                                                                                                                                                                                                                                                                                                                                                                                                                                                                                                                                                                                                                                                                                                                                                                                                                                                                                                                                                                                                                                                                                                                                                                                                                                                                                                                                                                                                                                                |