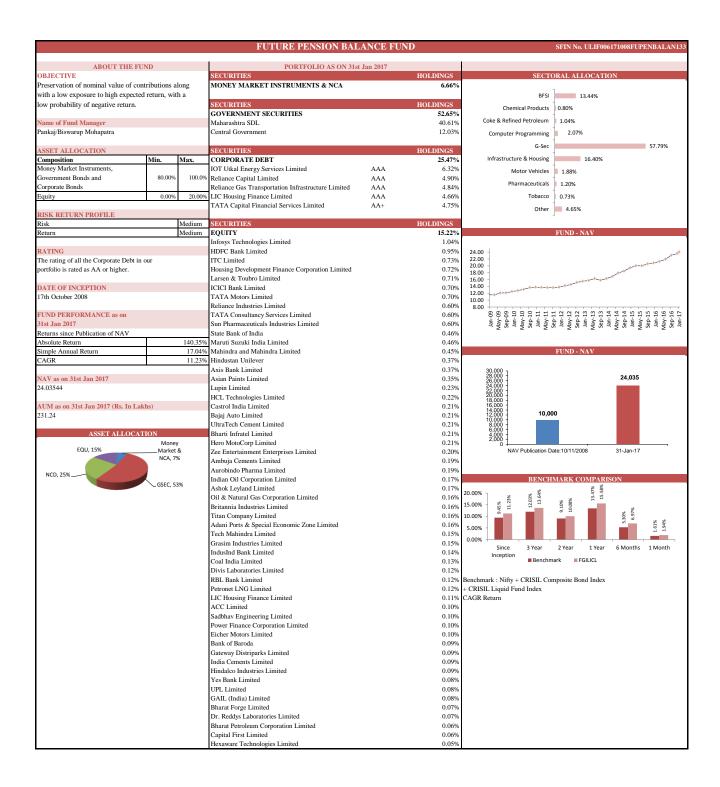

|                                       |                 |           | FUTURE PENSION ACTIVE I                                      | FUND           | SFIN No. ULIF008201008FUPENACTIVI                                                                                                                                                                                                                                                                                                                                                                                                                                                                                                                                                                                                                                                                                                                                                                                                                                                                                                                                                                                                                                                                                                                                                                                                                                                                                                                                                                                                                                                                                                                                                                                                                                                                                                                                                                                                                                                                                                                                                                                                                                                                                              |
|---------------------------------------|-----------------|-----------|--------------------------------------------------------------|----------------|--------------------------------------------------------------------------------------------------------------------------------------------------------------------------------------------------------------------------------------------------------------------------------------------------------------------------------------------------------------------------------------------------------------------------------------------------------------------------------------------------------------------------------------------------------------------------------------------------------------------------------------------------------------------------------------------------------------------------------------------------------------------------------------------------------------------------------------------------------------------------------------------------------------------------------------------------------------------------------------------------------------------------------------------------------------------------------------------------------------------------------------------------------------------------------------------------------------------------------------------------------------------------------------------------------------------------------------------------------------------------------------------------------------------------------------------------------------------------------------------------------------------------------------------------------------------------------------------------------------------------------------------------------------------------------------------------------------------------------------------------------------------------------------------------------------------------------------------------------------------------------------------------------------------------------------------------------------------------------------------------------------------------------------------------------------------------------------------------------------------------------|
|                                       |                 |           |                                                              |                |                                                                                                                                                                                                                                                                                                                                                                                                                                                                                                                                                                                                                                                                                                                                                                                                                                                                                                                                                                                                                                                                                                                                                                                                                                                                                                                                                                                                                                                                                                                                                                                                                                                                                                                                                                                                                                                                                                                                                                                                                                                                                                                                |
| ABOUT THE FU<br>OBJECTIVE             | ND              |           | PORTFOLIO AS ON 31st Jan 2017<br>SECURITIES                  | HOLDINGS       | SECTORAL ALLOCATION                                                                                                                                                                                                                                                                                                                                                                                                                                                                                                                                                                                                                                                                                                                                                                                                                                                                                                                                                                                                                                                                                                                                                                                                                                                                                                                                                                                                                                                                                                                                                                                                                                                                                                                                                                                                                                                                                                                                                                                                                                                                                                            |
| Provision of high expected returns wi | th a biah       |           | MONEY MARKET INSTRUMENTS & NCA                               | 4.77%          | SECTORAL ALLOCATION                                                                                                                                                                                                                                                                                                                                                                                                                                                                                                                                                                                                                                                                                                                                                                                                                                                                                                                                                                                                                                                                                                                                                                                                                                                                                                                                                                                                                                                                                                                                                                                                                                                                                                                                                                                                                                                                                                                                                                                                                                                                                                            |
| probability of negative return.       | un a mgn        |           | MONEY MARKET INSTRUMENTS & NCA                               | 4.//%          | BFSI 23.98%                                                                                                                                                                                                                                                                                                                                                                                                                                                                                                                                                                                                                                                                                                                                                                                                                                                                                                                                                                                                                                                                                                                                                                                                                                                                                                                                                                                                                                                                                                                                                                                                                                                                                                                                                                                                                                                                                                                                                                                                                                                                                                                    |
| probability of negative return.       |                 |           | SECURITIES                                                   | HOLDINGS       | BFSI 23.98%                                                                                                                                                                                                                                                                                                                                                                                                                                                                                                                                                                                                                                                                                                                                                                                                                                                                                                                                                                                                                                                                                                                                                                                                                                                                                                                                                                                                                                                                                                                                                                                                                                                                                                                                                                                                                                                                                                                                                                                                                                                                                                                    |
| Name of Fund Manager                  |                 |           | EQUITY                                                       | 95.23%         | Chemical Products 5.15%                                                                                                                                                                                                                                                                                                                                                                                                                                                                                                                                                                                                                                                                                                                                                                                                                                                                                                                                                                                                                                                                                                                                                                                                                                                                                                                                                                                                                                                                                                                                                                                                                                                                                                                                                                                                                                                                                                                                                                                                                                                                                                        |
| Biswarup Mohapatra                    |                 |           | Infosys Technologies Limited                                 | 6.57%          | Civil Engineering 4.50%                                                                                                                                                                                                                                                                                                                                                                                                                                                                                                                                                                                                                                                                                                                                                                                                                                                                                                                                                                                                                                                                                                                                                                                                                                                                                                                                                                                                                                                                                                                                                                                                                                                                                                                                                                                                                                                                                                                                                                                                                                                                                                        |
| Diswarup Monapara                     |                 |           | HDFC Bank Limited                                            | 4.83%          | -                                                                                                                                                                                                                                                                                                                                                                                                                                                                                                                                                                                                                                                                                                                                                                                                                                                                                                                                                                                                                                                                                                                                                                                                                                                                                                                                                                                                                                                                                                                                                                                                                                                                                                                                                                                                                                                                                                                                                                                                                                                                                                                              |
| ASSET ALLOCATION                      |                 |           | ITC Limited                                                  | 4.52%          | Coke & Refined Petroleum 6.64%                                                                                                                                                                                                                                                                                                                                                                                                                                                                                                                                                                                                                                                                                                                                                                                                                                                                                                                                                                                                                                                                                                                                                                                                                                                                                                                                                                                                                                                                                                                                                                                                                                                                                                                                                                                                                                                                                                                                                                                                                                                                                                 |
| Composition                           | Min.            | Max.      | Larsen & Toubro Limited                                      | 4.50%          | Computer Programming 12.91%                                                                                                                                                                                                                                                                                                                                                                                                                                                                                                                                                                                                                                                                                                                                                                                                                                                                                                                                                                                                                                                                                                                                                                                                                                                                                                                                                                                                                                                                                                                                                                                                                                                                                                                                                                                                                                                                                                                                                                                                                                                                                                    |
| Money Market Instruments,             | .,,,,,,,,       |           | ICICI Bank Limited                                           | 4.48%          | G-Sec 4.12%                                                                                                                                                                                                                                                                                                                                                                                                                                                                                                                                                                                                                                                                                                                                                                                                                                                                                                                                                                                                                                                                                                                                                                                                                                                                                                                                                                                                                                                                                                                                                                                                                                                                                                                                                                                                                                                                                                                                                                                                                                                                                                                    |
| Government Bonds and                  | 0.00%           | 40.00%    | Housing Development Finance Corporation Limited              | 4.40%          | -                                                                                                                                                                                                                                                                                                                                                                                                                                                                                                                                                                                                                                                                                                                                                                                                                                                                                                                                                                                                                                                                                                                                                                                                                                                                                                                                                                                                                                                                                                                                                                                                                                                                                                                                                                                                                                                                                                                                                                                                                                                                                                                              |
| Corporate Bonds                       |                 |           | TATA Motors Limited                                          | 4.23%          | Motor Vehicles 11.49%                                                                                                                                                                                                                                                                                                                                                                                                                                                                                                                                                                                                                                                                                                                                                                                                                                                                                                                                                                                                                                                                                                                                                                                                                                                                                                                                                                                                                                                                                                                                                                                                                                                                                                                                                                                                                                                                                                                                                                                                                                                                                                          |
| Equity                                | 60.00%          | 100.00%   | Reliance Industries Limited                                  | 3.81%          | Pharmaceuticals 7.31%                                                                                                                                                                                                                                                                                                                                                                                                                                                                                                                                                                                                                                                                                                                                                                                                                                                                                                                                                                                                                                                                                                                                                                                                                                                                                                                                                                                                                                                                                                                                                                                                                                                                                                                                                                                                                                                                                                                                                                                                                                                                                                          |
| 1. 2                                  |                 |           | Sun Pharmaceuticals Industries Limited                       | 3.66%          | Tobacco 4,52%                                                                                                                                                                                                                                                                                                                                                                                                                                                                                                                                                                                                                                                                                                                                                                                                                                                                                                                                                                                                                                                                                                                                                                                                                                                                                                                                                                                                                                                                                                                                                                                                                                                                                                                                                                                                                                                                                                                                                                                                                                                                                                                  |
| RISK RETURN PROFILE                   |                 |           | TATA Consultancy Services Limited                            | 3.63%          |                                                                                                                                                                                                                                                                                                                                                                                                                                                                                                                                                                                                                                                                                                                                                                                                                                                                                                                                                                                                                                                                                                                                                                                                                                                                                                                                                                                                                                                                                                                                                                                                                                                                                                                                                                                                                                                                                                                                                                                                                                                                                                                                |
| Risk                                  |                 | Very High | Mahindra and Mahindra Limited                                | 2.77%          | Other 19.37%                                                                                                                                                                                                                                                                                                                                                                                                                                                                                                                                                                                                                                                                                                                                                                                                                                                                                                                                                                                                                                                                                                                                                                                                                                                                                                                                                                                                                                                                                                                                                                                                                                                                                                                                                                                                                                                                                                                                                                                                                                                                                                                   |
| Return                                |                 | High      | Maruti Suzuki India Limited                                  | 2.77%          |                                                                                                                                                                                                                                                                                                                                                                                                                                                                                                                                                                                                                                                                                                                                                                                                                                                                                                                                                                                                                                                                                                                                                                                                                                                                                                                                                                                                                                                                                                                                                                                                                                                                                                                                                                                                                                                                                                                                                                                                                                                                                                                                |
|                                       |                 |           | Hindustan Unilever                                           | 2.41%          | FUND - NAV                                                                                                                                                                                                                                                                                                                                                                                                                                                                                                                                                                                                                                                                                                                                                                                                                                                                                                                                                                                                                                                                                                                                                                                                                                                                                                                                                                                                                                                                                                                                                                                                                                                                                                                                                                                                                                                                                                                                                                                                                                                                                                                     |
| DATE OF INCEPTION                     |                 |           | State Bank of India                                          | 2.36%          |                                                                                                                                                                                                                                                                                                                                                                                                                                                                                                                                                                                                                                                                                                                                                                                                                                                                                                                                                                                                                                                                                                                                                                                                                                                                                                                                                                                                                                                                                                                                                                                                                                                                                                                                                                                                                                                                                                                                                                                                                                                                                                                                |
| 20th October 2008                     |                 |           | Axis Bank Limited                                            | 2.34%          | 28.00                                                                                                                                                                                                                                                                                                                                                                                                                                                                                                                                                                                                                                                                                                                                                                                                                                                                                                                                                                                                                                                                                                                                                                                                                                                                                                                                                                                                                                                                                                                                                                                                                                                                                                                                                                                                                                                                                                                                                                                                                                                                                                                          |
|                                       |                 |           | Asian Paints Limited                                         | 2.16%          | 23.00                                                                                                                                                                                                                                                                                                                                                                                                                                                                                                                                                                                                                                                                                                                                                                                                                                                                                                                                                                                                                                                                                                                                                                                                                                                                                                                                                                                                                                                                                                                                                                                                                                                                                                                                                                                                                                                                                                                                                                                                                                                                                                                          |
| FUND PERFORMANCE as on                |                 |           | Lakshmi Vilas Bank Limited                                   | 1.52%          | 23.00                                                                                                                                                                                                                                                                                                                                                                                                                                                                                                                                                                                                                                                                                                                                                                                                                                                                                                                                                                                                                                                                                                                                                                                                                                                                                                                                                                                                                                                                                                                                                                                                                                                                                                                                                                                                                                                                                                                                                                                                                                                                                                                          |
| 31st Jan 2017                         |                 |           | HCL Technologies Limited                                     | 1.42%          | 18.00                                                                                                                                                                                                                                                                                                                                                                                                                                                                                                                                                                                                                                                                                                                                                                                                                                                                                                                                                                                                                                                                                                                                                                                                                                                                                                                                                                                                                                                                                                                                                                                                                                                                                                                                                                                                                                                                                                                                                                                                                                                                                                                          |
| Returns since Publication of NAV      |                 |           | Lupin Limited                                                | 1.38%          | 13.00                                                                                                                                                                                                                                                                                                                                                                                                                                                                                                                                                                                                                                                                                                                                                                                                                                                                                                                                                                                                                                                                                                                                                                                                                                                                                                                                                                                                                                                                                                                                                                                                                                                                                                                                                                                                                                                                                                                                                                                                                                                                                                                          |
| Absolute Return                       |                 | 185.66%   | Bharti Infratel Limited                                      | 1.35%          | 13.00                                                                                                                                                                                                                                                                                                                                                                                                                                                                                                                                                                                                                                                                                                                                                                                                                                                                                                                                                                                                                                                                                                                                                                                                                                                                                                                                                                                                                                                                                                                                                                                                                                                                                                                                                                                                                                                                                                                                                                                                                                                                                                                          |
| Simple Annual Return                  |                 | 22.54%    |                                                              | 1.34%          | 8.00                                                                                                                                                                                                                                                                                                                                                                                                                                                                                                                                                                                                                                                                                                                                                                                                                                                                                                                                                                                                                                                                                                                                                                                                                                                                                                                                                                                                                                                                                                                                                                                                                                                                                                                                                                                                                                                                                                                                                                                                                                                                                                                           |
| CAGR                                  |                 | 13.59%    | UltraTech Cement Limited                                     | 1.33%          | 6666666666 <u>644444444444666</u>                                                                                                                                                                                                                                                                                                                                                                                                                                                                                                                                                                                                                                                                                                                                                                                                                                                                                                                                                                                                                                                                                                                                                                                                                                                                                                                                                                                                                                                                                                                                                                                                                                                                                                                                                                                                                                                                                                                                                                                                                                                                                              |
|                                       |                 |           | Hero MotoCorp Limited                                        | 1.32%          | Approximate Approx |
| NAV as on 31st Jan 2017               |                 |           | Bajaj Auto Limited                                           | 1.31%          |                                                                                                                                                                                                                                                                                                                                                                                                                                                                                                                                                                                                                                                                                                                                                                                                                                                                                                                                                                                                                                                                                                                                                                                                                                                                                                                                                                                                                                                                                                                                                                                                                                                                                                                                                                                                                                                                                                                                                                                                                                                                                                                                |
| 28.56558                              |                 |           | Zee Entertainment Enterprises Limited                        | 1.28%          |                                                                                                                                                                                                                                                                                                                                                                                                                                                                                                                                                                                                                                                                                                                                                                                                                                                                                                                                                                                                                                                                                                                                                                                                                                                                                                                                                                                                                                                                                                                                                                                                                                                                                                                                                                                                                                                                                                                                                                                                                                                                                                                                |
|                                       |                 |           | Ambuja Cements Limited                                       | 1.17%          | FUND - NAV                                                                                                                                                                                                                                                                                                                                                                                                                                                                                                                                                                                                                                                                                                                                                                                                                                                                                                                                                                                                                                                                                                                                                                                                                                                                                                                                                                                                                                                                                                                                                                                                                                                                                                                                                                                                                                                                                                                                                                                                                                                                                                                     |
| AUM as on 31st Jan 2017 (Rs. In Lak   | hs)             |           | Indian Oil Corporation Limited                               | 1.09%          | 28,566                                                                                                                                                                                                                                                                                                                                                                                                                                                                                                                                                                                                                                                                                                                                                                                                                                                                                                                                                                                                                                                                                                                                                                                                                                                                                                                                                                                                                                                                                                                                                                                                                                                                                                                                                                                                                                                                                                                                                                                                                                                                                                                         |
| 1,195.72                              |                 |           | Ashok Leyland Limited                                        | 1.07%          | 30,000<br>28,000<br>25,000<br>22,000<br>20,000<br>18,000                                                                                                                                                                                                                                                                                                                                                                                                                                                                                                                                                                                                                                                                                                                                                                                                                                                                                                                                                                                                                                                                                                                                                                                                                                                                                                                                                                                                                                                                                                                                                                                                                                                                                                                                                                                                                                                                                                                                                                                                                                                                       |
|                                       |                 |           | Aurobindo Pharma Limited                                     | 1.05%          | 26,000                                                                                                                                                                                                                                                                                                                                                                                                                                                                                                                                                                                                                                                                                                                                                                                                                                                                                                                                                                                                                                                                                                                                                                                                                                                                                                                                                                                                                                                                                                                                                                                                                                                                                                                                                                                                                                                                                                                                                                                                                                                                                                                         |
| ASSET ALLOCAT                         |                 |           | Britannia Industries Limited                                 | 1.01%          | 22,000 -                                                                                                                                                                                                                                                                                                                                                                                                                                                                                                                                                                                                                                                                                                                                                                                                                                                                                                                                                                                                                                                                                                                                                                                                                                                                                                                                                                                                                                                                                                                                                                                                                                                                                                                                                                                                                                                                                                                                                                                                                                                                                                                       |
|                                       | Money<br>Market |           | Titan Company Limited                                        | 1.01%          | 18,000 -                                                                                                                                                                                                                                                                                                                                                                                                                                                                                                                                                                                                                                                                                                                                                                                                                                                                                                                                                                                                                                                                                                                                                                                                                                                                                                                                                                                                                                                                                                                                                                                                                                                                                                                                                                                                                                                                                                                                                                                                                                                                                                                       |
|                                       | NCA, 59         |           | Adani Ports & Special Economic Zone Limited                  | 1.00%          | 16,000 -<br>14,000 -<br>12,000 -<br>10,000                                                                                                                                                                                                                                                                                                                                                                                                                                                                                                                                                                                                                                                                                                                                                                                                                                                                                                                                                                                                                                                                                                                                                                                                                                                                                                                                                                                                                                                                                                                                                                                                                                                                                                                                                                                                                                                                                                                                                                                                                                                                                     |
| <b>(</b>                              |                 |           | Tech Mahindra Limited                                        | 0.98%<br>0.98% | 10,000 -<br>8,000 -                                                                                                                                                                                                                                                                                                                                                                                                                                                                                                                                                                                                                                                                                                                                                                                                                                                                                                                                                                                                                                                                                                                                                                                                                                                                                                                                                                                                                                                                                                                                                                                                                                                                                                                                                                                                                                                                                                                                                                                                                                                                                                            |
|                                       |                 |           | Oil & Natural Gas Corporation Limited                        | 0.98%          |                                                                                                                                                                                                                                                                                                                                                                                                                                                                                                                                                                                                                                                                                                                                                                                                                                                                                                                                                                                                                                                                                                                                                                                                                                                                                                                                                                                                                                                                                                                                                                                                                                                                                                                                                                                                                                                                                                                                                                                                                                                                                                                                |
|                                       |                 |           | Grasim Industries Limited<br>Coal India Limited              | 0.94%          | 4,000<br>4,000<br>2,000                                                                                                                                                                                                                                                                                                                                                                                                                                                                                                                                                                                                                                                                                                                                                                                                                                                                                                                                                                                                                                                                                                                                                                                                                                                                                                                                                                                                                                                                                                                                                                                                                                                                                                                                                                                                                                                                                                                                                                                                                                                                                                        |
| EQU, 95%                              |                 |           | LIC Housing Finance Limited                                  | 0.82%          | NAV Publication Date:10/11/2008 31-Jan-17                                                                                                                                                                                                                                                                                                                                                                                                                                                                                                                                                                                                                                                                                                                                                                                                                                                                                                                                                                                                                                                                                                                                                                                                                                                                                                                                                                                                                                                                                                                                                                                                                                                                                                                                                                                                                                                                                                                                                                                                                                                                                      |
| EQU, 95%                              |                 |           | Petronet LNG Limited                                         | 0.78%          | TOTAL CONTROL OF THE  |
|                                       |                 |           | RBL Bank Limited                                             | 0.78%          |                                                                                                                                                                                                                                                                                                                                                                                                                                                                                                                                                                                                                                                                                                                                                                                                                                                                                                                                                                                                                                                                                                                                                                                                                                                                                                                                                                                                                                                                                                                                                                                                                                                                                                                                                                                                                                                                                                                                                                                                                                                                                                                                |
|                                       |                 |           | Divis Laboratories Limited                                   | 0.77%          | BENCHMARK COMPARISON                                                                                                                                                                                                                                                                                                                                                                                                                                                                                                                                                                                                                                                                                                                                                                                                                                                                                                                                                                                                                                                                                                                                                                                                                                                                                                                                                                                                                                                                                                                                                                                                                                                                                                                                                                                                                                                                                                                                                                                                                                                                                                           |
|                                       |                 |           | Capital First Limited                                        | 0.73%          | 2 2                                                                                                                                                                                                                                                                                                                                                                                                                                                                                                                                                                                                                                                                                                                                                                                                                                                                                                                                                                                                                                                                                                                                                                                                                                                                                                                                                                                                                                                                                                                                                                                                                                                                                                                                                                                                                                                                                                                                                                                                                                                                                                                            |
|                                       |                 |           | IndusInd Bank Limited                                        | 0.71%          | 20.00%   %65                                                                                                                                                                                                                                                                                                                                                                                                                                                                                                                                                                                                                                                                                                                                                                                                                                                                                                                                                                                                                                                                                                                                                                                                                                                                                                                                                                                                                                                                                                                                                                                                                                                                                                                                                                                                                                                                                                                                                                                                                                                                                                                   |
|                                       |                 |           | Eicher Motors Limited                                        | 0.65%          | 15.00% - 1 1 2 2                                                                                                                                                                                                                                                                                                                                                                                                                                                                                                                                                                                                                                                                                                                                                                                                                                                                                                                                                                                                                                                                                                                                                                                                                                                                                                                                                                                                                                                                                                                                                                                                                                                                                                                                                                                                                                                                                                                                                                                                                                                                                                               |
|                                       |                 |           | Power Finance Corporation Limited                            | 0.64%          | 10.00% - 50% 63% 64.59% 74.35% 64.59% 74.35% 75% 75% 75% 75% 75% 75% 75% 75% 75% 7                                                                                                                                                                                                                                                                                                                                                                                                                                                                                                                                                                                                                                                                                                                                                                                                                                                                                                                                                                                                                                                                                                                                                                                                                                                                                                                                                                                                                                                                                                                                                                                                                                                                                                                                                                                                                                                                                                                                                                                                                                             |
|                                       |                 |           | ACC Limited                                                  | 0.63%          | 2.08% - 1.60% - 1.60% - 4.55                                                                                                                                                                                                                                                                                                                                                                                                                                                                                                                                                                                                                                                                                                                                                                                                                                                                                                                                                                                                                                                                                                                                                                                                                                                                                                                                                                                                                                                                                                                                                                                                                                                                                                                                                                                                                                                                                                                                                                                                                                                                                                   |
|                                       |                 |           | UPL Limited                                                  | 0.58%          | 0.00%                                                                                                                                                                                                                                                                                                                                                                                                                                                                                                                                                                                                                                                                                                                                                                                                                                                                                                                                                                                                                                                                                                                                                                                                                                                                                                                                                                                                                                                                                                                                                                                                                                                                                                                                                                                                                                                                                                                                                                                                                                                                                                                          |
|                                       |                 |           | Gateway Distriparks Limited                                  | 0.58%          | -5.00% Since 3 Year 2 Year 1 Year 6 Months 1 Month                                                                                                                                                                                                                                                                                                                                                                                                                                                                                                                                                                                                                                                                                                                                                                                                                                                                                                                                                                                                                                                                                                                                                                                                                                                                                                                                                                                                                                                                                                                                                                                                                                                                                                                                                                                                                                                                                                                                                                                                                                                                             |
|                                       |                 |           | Sadbhav Engineering Limited                                  | 0.57%          | Inception                                                                                                                                                                                                                                                                                                                                                                                                                                                                                                                                                                                                                                                                                                                                                                                                                                                                                                                                                                                                                                                                                                                                                                                                                                                                                                                                                                                                                                                                                                                                                                                                                                                                                                                                                                                                                                                                                                                                                                                                                                                                                                                      |
|                                       |                 |           | Hindalco Industries Limited                                  | 0.56%          | ■ Benchmark ■ FGILICL                                                                                                                                                                                                                                                                                                                                                                                                                                                                                                                                                                                                                                                                                                                                                                                                                                                                                                                                                                                                                                                                                                                                                                                                                                                                                                                                                                                                                                                                                                                                                                                                                                                                                                                                                                                                                                                                                                                                                                                                                                                                                                          |
|                                       |                 |           | India Cements Limited                                        | 0.54%          |                                                                                                                                                                                                                                                                                                                                                                                                                                                                                                                                                                                                                                                                                                                                                                                                                                                                                                                                                                                                                                                                                                                                                                                                                                                                                                                                                                                                                                                                                                                                                                                                                                                                                                                                                                                                                                                                                                                                                                                                                                                                                                                                |
|                                       |                 |           | Yes Bank Limited                                             | 0.51%          | Benchmark : CNX Nifty                                                                                                                                                                                                                                                                                                                                                                                                                                                                                                                                                                                                                                                                                                                                                                                                                                                                                                                                                                                                                                                                                                                                                                                                                                                                                                                                                                                                                                                                                                                                                                                                                                                                                                                                                                                                                                                                                                                                                                                                                                                                                                          |
|                                       |                 |           | Bank of Baroda                                               | 0.51%          |                                                                                                                                                                                                                                                                                                                                                                                                                                                                                                                                                                                                                                                                                                                                                                                                                                                                                                                                                                                                                                                                                                                                                                                                                                                                                                                                                                                                                                                                                                                                                                                                                                                                                                                                                                                                                                                                                                                                                                                                                                                                                                                                |
|                                       |                 |           | GAIL (India) Limited                                         | 0.47%          |                                                                                                                                                                                                                                                                                                                                                                                                                                                                                                                                                                                                                                                                                                                                                                                                                                                                                                                                                                                                                                                                                                                                                                                                                                                                                                                                                                                                                                                                                                                                                                                                                                                                                                                                                                                                                                                                                                                                                                                                                                                                                                                                |
|                                       |                 |           | Dr. Reddys Laboratories Limited                              | 0.44%          |                                                                                                                                                                                                                                                                                                                                                                                                                                                                                                                                                                                                                                                                                                                                                                                                                                                                                                                                                                                                                                                                                                                                                                                                                                                                                                                                                                                                                                                                                                                                                                                                                                                                                                                                                                                                                                                                                                                                                                                                                                                                                                                                |
|                                       |                 |           |                                                              |                |                                                                                                                                                                                                                                                                                                                                                                                                                                                                                                                                                                                                                                                                                                                                                                                                                                                                                                                                                                                                                                                                                                                                                                                                                                                                                                                                                                                                                                                                                                                                                                                                                                                                                                                                                                                                                                                                                                                                                                                                                                                                                                                                |
|                                       |                 |           | Bharat Forge Limited                                         | 0.43%          |                                                                                                                                                                                                                                                                                                                                                                                                                                                                                                                                                                                                                                                                                                                                                                                                                                                                                                                                                                                                                                                                                                                                                                                                                                                                                                                                                                                                                                                                                                                                                                                                                                                                                                                                                                                                                                                                                                                                                                                                                                                                                                                                |
|                                       |                 |           | Bharat Forge Limited<br>Bharat Petroleum Corporation Limited | 0.43%<br>0.40% |                                                                                                                                                                                                                                                                                                                                                                                                                                                                                                                                                                                                                                                                                                                                                                                                                                                                                                                                                                                                                                                                                                                                                                                                                                                                                                                                                                                                                                                                                                                                                                                                                                                                                                                                                                                                                                                                                                                                                                                                                                                                                                                                |