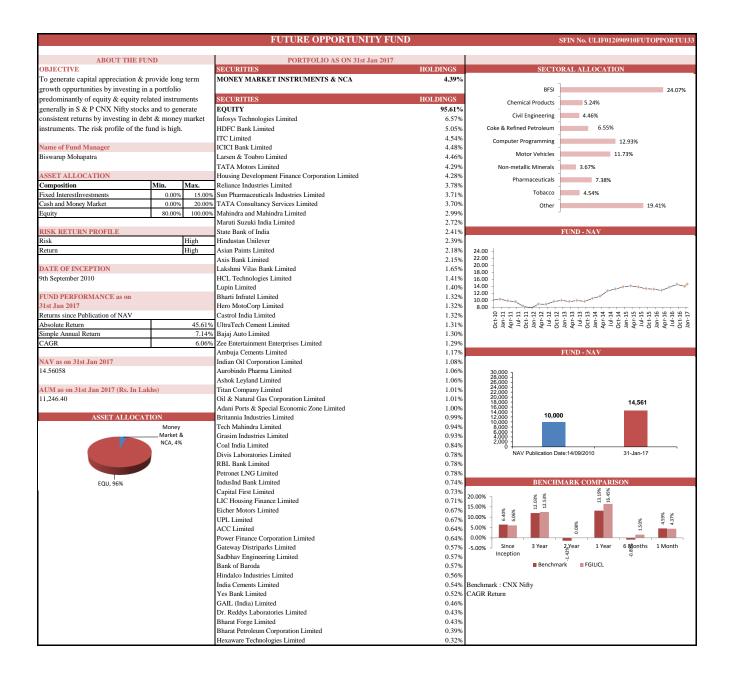

|                                       |                 |           | FUTURE PENSION ACTIVE I                                      | FUND           | SFIN No. ULIF008201008FUPENACTIVI                                                                                                                                                                                                                                                                                                                                                                                                                                                                                                                                                                                                                                                                                                                                                                                                                                                                                                                                                                                                                                                                                                                                                                                                                                                                                                                                                                                                                                                                                                                                                                                                                                                                                                                                                                                                                                                                                                                                                                                                                                                                                              |
|---------------------------------------|-----------------|-----------|--------------------------------------------------------------|----------------|--------------------------------------------------------------------------------------------------------------------------------------------------------------------------------------------------------------------------------------------------------------------------------------------------------------------------------------------------------------------------------------------------------------------------------------------------------------------------------------------------------------------------------------------------------------------------------------------------------------------------------------------------------------------------------------------------------------------------------------------------------------------------------------------------------------------------------------------------------------------------------------------------------------------------------------------------------------------------------------------------------------------------------------------------------------------------------------------------------------------------------------------------------------------------------------------------------------------------------------------------------------------------------------------------------------------------------------------------------------------------------------------------------------------------------------------------------------------------------------------------------------------------------------------------------------------------------------------------------------------------------------------------------------------------------------------------------------------------------------------------------------------------------------------------------------------------------------------------------------------------------------------------------------------------------------------------------------------------------------------------------------------------------------------------------------------------------------------------------------------------------|
|                                       |                 |           |                                                              |                |                                                                                                                                                                                                                                                                                                                                                                                                                                                                                                                                                                                                                                                                                                                                                                                                                                                                                                                                                                                                                                                                                                                                                                                                                                                                                                                                                                                                                                                                                                                                                                                                                                                                                                                                                                                                                                                                                                                                                                                                                                                                                                                                |
| ABOUT THE FU<br>OBJECTIVE             | ND              |           | PORTFOLIO AS ON 31st Jan 2017<br>SECURITIES                  | HOLDINGS       | SECTORAL ALLOCATION                                                                                                                                                                                                                                                                                                                                                                                                                                                                                                                                                                                                                                                                                                                                                                                                                                                                                                                                                                                                                                                                                                                                                                                                                                                                                                                                                                                                                                                                                                                                                                                                                                                                                                                                                                                                                                                                                                                                                                                                                                                                                                            |
| Provision of high expected returns wi | th a biah       |           | MONEY MARKET INSTRUMENTS & NCA                               | 4.77%          | SECTORAL ALLOCATION                                                                                                                                                                                                                                                                                                                                                                                                                                                                                                                                                                                                                                                                                                                                                                                                                                                                                                                                                                                                                                                                                                                                                                                                                                                                                                                                                                                                                                                                                                                                                                                                                                                                                                                                                                                                                                                                                                                                                                                                                                                                                                            |
| probability of negative return.       | un a mgn        |           | MONEY MARKET INSTRUMENTS & NCA                               | 4.//%          | BFSI 23.98%                                                                                                                                                                                                                                                                                                                                                                                                                                                                                                                                                                                                                                                                                                                                                                                                                                                                                                                                                                                                                                                                                                                                                                                                                                                                                                                                                                                                                                                                                                                                                                                                                                                                                                                                                                                                                                                                                                                                                                                                                                                                                                                    |
| probability of negative return.       |                 |           | SECURITIES                                                   | HOLDINGS       | BFSI 23.98%                                                                                                                                                                                                                                                                                                                                                                                                                                                                                                                                                                                                                                                                                                                                                                                                                                                                                                                                                                                                                                                                                                                                                                                                                                                                                                                                                                                                                                                                                                                                                                                                                                                                                                                                                                                                                                                                                                                                                                                                                                                                                                                    |
| Name of Fund Manager                  |                 |           | EQUITY                                                       | 95.23%         | Chemical Products 5.15%                                                                                                                                                                                                                                                                                                                                                                                                                                                                                                                                                                                                                                                                                                                                                                                                                                                                                                                                                                                                                                                                                                                                                                                                                                                                                                                                                                                                                                                                                                                                                                                                                                                                                                                                                                                                                                                                                                                                                                                                                                                                                                        |
| Biswarup Mohapatra                    |                 |           | Infosys Technologies Limited                                 | 6.57%          | Civil Engineering 4.50%                                                                                                                                                                                                                                                                                                                                                                                                                                                                                                                                                                                                                                                                                                                                                                                                                                                                                                                                                                                                                                                                                                                                                                                                                                                                                                                                                                                                                                                                                                                                                                                                                                                                                                                                                                                                                                                                                                                                                                                                                                                                                                        |
| Diswarup Monapara                     |                 |           | HDFC Bank Limited                                            | 4.83%          | -                                                                                                                                                                                                                                                                                                                                                                                                                                                                                                                                                                                                                                                                                                                                                                                                                                                                                                                                                                                                                                                                                                                                                                                                                                                                                                                                                                                                                                                                                                                                                                                                                                                                                                                                                                                                                                                                                                                                                                                                                                                                                                                              |
| ASSET ALLOCATION                      |                 |           | ITC Limited                                                  | 4.52%          | Coke & Refined Petroleum 6.64%                                                                                                                                                                                                                                                                                                                                                                                                                                                                                                                                                                                                                                                                                                                                                                                                                                                                                                                                                                                                                                                                                                                                                                                                                                                                                                                                                                                                                                                                                                                                                                                                                                                                                                                                                                                                                                                                                                                                                                                                                                                                                                 |
| Composition                           | Min.            | Max.      | Larsen & Toubro Limited                                      | 4.50%          | Computer Programming 12.91%                                                                                                                                                                                                                                                                                                                                                                                                                                                                                                                                                                                                                                                                                                                                                                                                                                                                                                                                                                                                                                                                                                                                                                                                                                                                                                                                                                                                                                                                                                                                                                                                                                                                                                                                                                                                                                                                                                                                                                                                                                                                                                    |
| Money Market Instruments,             | .,,,,,,,,       |           | ICICI Bank Limited                                           | 4.48%          | G-Sec 4.12%                                                                                                                                                                                                                                                                                                                                                                                                                                                                                                                                                                                                                                                                                                                                                                                                                                                                                                                                                                                                                                                                                                                                                                                                                                                                                                                                                                                                                                                                                                                                                                                                                                                                                                                                                                                                                                                                                                                                                                                                                                                                                                                    |
| Government Bonds and                  | 0.00%           | 40.00%    | Housing Development Finance Corporation Limited              | 4.40%          | -                                                                                                                                                                                                                                                                                                                                                                                                                                                                                                                                                                                                                                                                                                                                                                                                                                                                                                                                                                                                                                                                                                                                                                                                                                                                                                                                                                                                                                                                                                                                                                                                                                                                                                                                                                                                                                                                                                                                                                                                                                                                                                                              |
| Corporate Bonds                       |                 |           | TATA Motors Limited                                          | 4.23%          | Motor Vehicles 11.49%                                                                                                                                                                                                                                                                                                                                                                                                                                                                                                                                                                                                                                                                                                                                                                                                                                                                                                                                                                                                                                                                                                                                                                                                                                                                                                                                                                                                                                                                                                                                                                                                                                                                                                                                                                                                                                                                                                                                                                                                                                                                                                          |
| Equity                                | 60.00%          | 100.00%   | Reliance Industries Limited                                  | 3.81%          | Pharmaceuticals 7.31%                                                                                                                                                                                                                                                                                                                                                                                                                                                                                                                                                                                                                                                                                                                                                                                                                                                                                                                                                                                                                                                                                                                                                                                                                                                                                                                                                                                                                                                                                                                                                                                                                                                                                                                                                                                                                                                                                                                                                                                                                                                                                                          |
| 1. 2                                  |                 |           | Sun Pharmaceuticals Industries Limited                       | 3.66%          | Tobacco 4,52%                                                                                                                                                                                                                                                                                                                                                                                                                                                                                                                                                                                                                                                                                                                                                                                                                                                                                                                                                                                                                                                                                                                                                                                                                                                                                                                                                                                                                                                                                                                                                                                                                                                                                                                                                                                                                                                                                                                                                                                                                                                                                                                  |
| RISK RETURN PROFILE                   |                 |           | TATA Consultancy Services Limited                            | 3.63%          |                                                                                                                                                                                                                                                                                                                                                                                                                                                                                                                                                                                                                                                                                                                                                                                                                                                                                                                                                                                                                                                                                                                                                                                                                                                                                                                                                                                                                                                                                                                                                                                                                                                                                                                                                                                                                                                                                                                                                                                                                                                                                                                                |
| Risk                                  |                 | Very High | Mahindra and Mahindra Limited                                | 2.77%          | Other 19.37%                                                                                                                                                                                                                                                                                                                                                                                                                                                                                                                                                                                                                                                                                                                                                                                                                                                                                                                                                                                                                                                                                                                                                                                                                                                                                                                                                                                                                                                                                                                                                                                                                                                                                                                                                                                                                                                                                                                                                                                                                                                                                                                   |
| Return                                |                 | High      | Maruti Suzuki India Limited                                  | 2.77%          |                                                                                                                                                                                                                                                                                                                                                                                                                                                                                                                                                                                                                                                                                                                                                                                                                                                                                                                                                                                                                                                                                                                                                                                                                                                                                                                                                                                                                                                                                                                                                                                                                                                                                                                                                                                                                                                                                                                                                                                                                                                                                                                                |
|                                       |                 |           | Hindustan Unilever                                           | 2.41%          | FUND - NAV                                                                                                                                                                                                                                                                                                                                                                                                                                                                                                                                                                                                                                                                                                                                                                                                                                                                                                                                                                                                                                                                                                                                                                                                                                                                                                                                                                                                                                                                                                                                                                                                                                                                                                                                                                                                                                                                                                                                                                                                                                                                                                                     |
| DATE OF INCEPTION                     |                 |           | State Bank of India                                          | 2.36%          |                                                                                                                                                                                                                                                                                                                                                                                                                                                                                                                                                                                                                                                                                                                                                                                                                                                                                                                                                                                                                                                                                                                                                                                                                                                                                                                                                                                                                                                                                                                                                                                                                                                                                                                                                                                                                                                                                                                                                                                                                                                                                                                                |
| 20th October 2008                     |                 |           | Axis Bank Limited                                            | 2.34%          | 28.00                                                                                                                                                                                                                                                                                                                                                                                                                                                                                                                                                                                                                                                                                                                                                                                                                                                                                                                                                                                                                                                                                                                                                                                                                                                                                                                                                                                                                                                                                                                                                                                                                                                                                                                                                                                                                                                                                                                                                                                                                                                                                                                          |
|                                       |                 |           | Asian Paints Limited                                         | 2.16%          | 23.00                                                                                                                                                                                                                                                                                                                                                                                                                                                                                                                                                                                                                                                                                                                                                                                                                                                                                                                                                                                                                                                                                                                                                                                                                                                                                                                                                                                                                                                                                                                                                                                                                                                                                                                                                                                                                                                                                                                                                                                                                                                                                                                          |
| FUND PERFORMANCE as on                |                 |           | Lakshmi Vilas Bank Limited                                   | 1.52%          | 23.00                                                                                                                                                                                                                                                                                                                                                                                                                                                                                                                                                                                                                                                                                                                                                                                                                                                                                                                                                                                                                                                                                                                                                                                                                                                                                                                                                                                                                                                                                                                                                                                                                                                                                                                                                                                                                                                                                                                                                                                                                                                                                                                          |
| 31st Jan 2017                         |                 |           | HCL Technologies Limited                                     | 1.42%          | 18.00                                                                                                                                                                                                                                                                                                                                                                                                                                                                                                                                                                                                                                                                                                                                                                                                                                                                                                                                                                                                                                                                                                                                                                                                                                                                                                                                                                                                                                                                                                                                                                                                                                                                                                                                                                                                                                                                                                                                                                                                                                                                                                                          |
| Returns since Publication of NAV      |                 |           | Lupin Limited                                                | 1.38%          | 13.00                                                                                                                                                                                                                                                                                                                                                                                                                                                                                                                                                                                                                                                                                                                                                                                                                                                                                                                                                                                                                                                                                                                                                                                                                                                                                                                                                                                                                                                                                                                                                                                                                                                                                                                                                                                                                                                                                                                                                                                                                                                                                                                          |
| Absolute Return                       |                 | 185.66%   | Bharti Infratel Limited                                      | 1.35%          | 13.00                                                                                                                                                                                                                                                                                                                                                                                                                                                                                                                                                                                                                                                                                                                                                                                                                                                                                                                                                                                                                                                                                                                                                                                                                                                                                                                                                                                                                                                                                                                                                                                                                                                                                                                                                                                                                                                                                                                                                                                                                                                                                                                          |
| Simple Annual Return                  |                 | 22.54%    |                                                              | 1.34%          | 8.00                                                                                                                                                                                                                                                                                                                                                                                                                                                                                                                                                                                                                                                                                                                                                                                                                                                                                                                                                                                                                                                                                                                                                                                                                                                                                                                                                                                                                                                                                                                                                                                                                                                                                                                                                                                                                                                                                                                                                                                                                                                                                                                           |
| CAGR                                  |                 | 13.59%    | UltraTech Cement Limited                                     | 1.33%          | 6666666666 <u>644444444444666</u>                                                                                                                                                                                                                                                                                                                                                                                                                                                                                                                                                                                                                                                                                                                                                                                                                                                                                                                                                                                                                                                                                                                                                                                                                                                                                                                                                                                                                                                                                                                                                                                                                                                                                                                                                                                                                                                                                                                                                                                                                                                                                              |
|                                       |                 |           | Hero MotoCorp Limited                                        | 1.32%          | Approximate Approx |
| NAV as on 31st Jan 2017               |                 |           | Bajaj Auto Limited                                           | 1.31%          |                                                                                                                                                                                                                                                                                                                                                                                                                                                                                                                                                                                                                                                                                                                                                                                                                                                                                                                                                                                                                                                                                                                                                                                                                                                                                                                                                                                                                                                                                                                                                                                                                                                                                                                                                                                                                                                                                                                                                                                                                                                                                                                                |
| 28.56558                              |                 |           | Zee Entertainment Enterprises Limited                        | 1.28%          |                                                                                                                                                                                                                                                                                                                                                                                                                                                                                                                                                                                                                                                                                                                                                                                                                                                                                                                                                                                                                                                                                                                                                                                                                                                                                                                                                                                                                                                                                                                                                                                                                                                                                                                                                                                                                                                                                                                                                                                                                                                                                                                                |
|                                       |                 |           | Ambuja Cements Limited                                       | 1.17%          | FUND - NAV                                                                                                                                                                                                                                                                                                                                                                                                                                                                                                                                                                                                                                                                                                                                                                                                                                                                                                                                                                                                                                                                                                                                                                                                                                                                                                                                                                                                                                                                                                                                                                                                                                                                                                                                                                                                                                                                                                                                                                                                                                                                                                                     |
| AUM as on 31st Jan 2017 (Rs. In Lak   | hs)             |           | Indian Oil Corporation Limited                               | 1.09%          | 28,566                                                                                                                                                                                                                                                                                                                                                                                                                                                                                                                                                                                                                                                                                                                                                                                                                                                                                                                                                                                                                                                                                                                                                                                                                                                                                                                                                                                                                                                                                                                                                                                                                                                                                                                                                                                                                                                                                                                                                                                                                                                                                                                         |
| 1,195.72                              |                 |           | Ashok Leyland Limited                                        | 1.07%          | 30,000<br>28,000<br>25,000<br>22,000<br>20,000<br>18,000                                                                                                                                                                                                                                                                                                                                                                                                                                                                                                                                                                                                                                                                                                                                                                                                                                                                                                                                                                                                                                                                                                                                                                                                                                                                                                                                                                                                                                                                                                                                                                                                                                                                                                                                                                                                                                                                                                                                                                                                                                                                       |
|                                       |                 |           | Aurobindo Pharma Limited                                     | 1.05%          | 26,000                                                                                                                                                                                                                                                                                                                                                                                                                                                                                                                                                                                                                                                                                                                                                                                                                                                                                                                                                                                                                                                                                                                                                                                                                                                                                                                                                                                                                                                                                                                                                                                                                                                                                                                                                                                                                                                                                                                                                                                                                                                                                                                         |
| ASSET ALLOCAT                         |                 |           | Britannia Industries Limited                                 | 1.01%          | 22,000 -                                                                                                                                                                                                                                                                                                                                                                                                                                                                                                                                                                                                                                                                                                                                                                                                                                                                                                                                                                                                                                                                                                                                                                                                                                                                                                                                                                                                                                                                                                                                                                                                                                                                                                                                                                                                                                                                                                                                                                                                                                                                                                                       |
|                                       | Money<br>Market |           | Titan Company Limited                                        | 1.01%          | 18,000 -                                                                                                                                                                                                                                                                                                                                                                                                                                                                                                                                                                                                                                                                                                                                                                                                                                                                                                                                                                                                                                                                                                                                                                                                                                                                                                                                                                                                                                                                                                                                                                                                                                                                                                                                                                                                                                                                                                                                                                                                                                                                                                                       |
|                                       | NCA, 59         |           | Adani Ports & Special Economic Zone Limited                  | 1.00%          | 16,000 -<br>14,000 -<br>12,000 -<br>10,000                                                                                                                                                                                                                                                                                                                                                                                                                                                                                                                                                                                                                                                                                                                                                                                                                                                                                                                                                                                                                                                                                                                                                                                                                                                                                                                                                                                                                                                                                                                                                                                                                                                                                                                                                                                                                                                                                                                                                                                                                                                                                     |
| <b>(</b>                              |                 |           | Tech Mahindra Limited                                        | 0.98%<br>0.98% | 10,000 -<br>8,000 -                                                                                                                                                                                                                                                                                                                                                                                                                                                                                                                                                                                                                                                                                                                                                                                                                                                                                                                                                                                                                                                                                                                                                                                                                                                                                                                                                                                                                                                                                                                                                                                                                                                                                                                                                                                                                                                                                                                                                                                                                                                                                                            |
|                                       |                 |           | Oil & Natural Gas Corporation Limited                        | 0.98%          |                                                                                                                                                                                                                                                                                                                                                                                                                                                                                                                                                                                                                                                                                                                                                                                                                                                                                                                                                                                                                                                                                                                                                                                                                                                                                                                                                                                                                                                                                                                                                                                                                                                                                                                                                                                                                                                                                                                                                                                                                                                                                                                                |
|                                       |                 |           | Grasim Industries Limited<br>Coal India Limited              | 0.94%          | 4,000<br>4,000<br>2,000                                                                                                                                                                                                                                                                                                                                                                                                                                                                                                                                                                                                                                                                                                                                                                                                                                                                                                                                                                                                                                                                                                                                                                                                                                                                                                                                                                                                                                                                                                                                                                                                                                                                                                                                                                                                                                                                                                                                                                                                                                                                                                        |
| EQU, 95%                              |                 |           | LIC Housing Finance Limited                                  | 0.82%          | NAV Publication Date:10/11/2008 31-Jan-17                                                                                                                                                                                                                                                                                                                                                                                                                                                                                                                                                                                                                                                                                                                                                                                                                                                                                                                                                                                                                                                                                                                                                                                                                                                                                                                                                                                                                                                                                                                                                                                                                                                                                                                                                                                                                                                                                                                                                                                                                                                                                      |
| EQU, 95%                              |                 |           | Petronet LNG Limited                                         | 0.78%          | TOTAL CONTROL OF THE  |
|                                       |                 |           | RBL Bank Limited                                             | 0.78%          |                                                                                                                                                                                                                                                                                                                                                                                                                                                                                                                                                                                                                                                                                                                                                                                                                                                                                                                                                                                                                                                                                                                                                                                                                                                                                                                                                                                                                                                                                                                                                                                                                                                                                                                                                                                                                                                                                                                                                                                                                                                                                                                                |
|                                       |                 |           | Divis Laboratories Limited                                   | 0.77%          | BENCHMARK COMPARISON                                                                                                                                                                                                                                                                                                                                                                                                                                                                                                                                                                                                                                                                                                                                                                                                                                                                                                                                                                                                                                                                                                                                                                                                                                                                                                                                                                                                                                                                                                                                                                                                                                                                                                                                                                                                                                                                                                                                                                                                                                                                                                           |
|                                       |                 |           | Capital First Limited                                        | 0.73%          | 2 2                                                                                                                                                                                                                                                                                                                                                                                                                                                                                                                                                                                                                                                                                                                                                                                                                                                                                                                                                                                                                                                                                                                                                                                                                                                                                                                                                                                                                                                                                                                                                                                                                                                                                                                                                                                                                                                                                                                                                                                                                                                                                                                            |
|                                       |                 |           | IndusInd Bank Limited                                        | 0.71%          | 20.00%   %65                                                                                                                                                                                                                                                                                                                                                                                                                                                                                                                                                                                                                                                                                                                                                                                                                                                                                                                                                                                                                                                                                                                                                                                                                                                                                                                                                                                                                                                                                                                                                                                                                                                                                                                                                                                                                                                                                                                                                                                                                                                                                                                   |
|                                       |                 |           | Eicher Motors Limited                                        | 0.65%          | 15.00% - 1 1 2 2                                                                                                                                                                                                                                                                                                                                                                                                                                                                                                                                                                                                                                                                                                                                                                                                                                                                                                                                                                                                                                                                                                                                                                                                                                                                                                                                                                                                                                                                                                                                                                                                                                                                                                                                                                                                                                                                                                                                                                                                                                                                                                               |
|                                       |                 |           | Power Finance Corporation Limited                            | 0.64%          | 10.00% - 50% 63% 64.59% 74.35% 64.59% 74.35% 75% 75% 75% 75% 75% 75% 75% 75% 75% 7                                                                                                                                                                                                                                                                                                                                                                                                                                                                                                                                                                                                                                                                                                                                                                                                                                                                                                                                                                                                                                                                                                                                                                                                                                                                                                                                                                                                                                                                                                                                                                                                                                                                                                                                                                                                                                                                                                                                                                                                                                             |
|                                       |                 |           | ACC Limited                                                  | 0.63%          | 2.08% - 1.60% - 1.60% - 4.55                                                                                                                                                                                                                                                                                                                                                                                                                                                                                                                                                                                                                                                                                                                                                                                                                                                                                                                                                                                                                                                                                                                                                                                                                                                                                                                                                                                                                                                                                                                                                                                                                                                                                                                                                                                                                                                                                                                                                                                                                                                                                                   |
|                                       |                 |           | UPL Limited                                                  | 0.58%          | 0.00%                                                                                                                                                                                                                                                                                                                                                                                                                                                                                                                                                                                                                                                                                                                                                                                                                                                                                                                                                                                                                                                                                                                                                                                                                                                                                                                                                                                                                                                                                                                                                                                                                                                                                                                                                                                                                                                                                                                                                                                                                                                                                                                          |
|                                       |                 |           | Gateway Distriparks Limited                                  | 0.58%          | -5.00% Since 3 Year 2 Year 1 Year 6 Months 1 Month                                                                                                                                                                                                                                                                                                                                                                                                                                                                                                                                                                                                                                                                                                                                                                                                                                                                                                                                                                                                                                                                                                                                                                                                                                                                                                                                                                                                                                                                                                                                                                                                                                                                                                                                                                                                                                                                                                                                                                                                                                                                             |
|                                       |                 |           | Sadbhav Engineering Limited                                  | 0.57%          | Inception                                                                                                                                                                                                                                                                                                                                                                                                                                                                                                                                                                                                                                                                                                                                                                                                                                                                                                                                                                                                                                                                                                                                                                                                                                                                                                                                                                                                                                                                                                                                                                                                                                                                                                                                                                                                                                                                                                                                                                                                                                                                                                                      |
|                                       |                 |           | Hindalco Industries Limited                                  | 0.56%          | ■ Benchmark ■ FGILICL                                                                                                                                                                                                                                                                                                                                                                                                                                                                                                                                                                                                                                                                                                                                                                                                                                                                                                                                                                                                                                                                                                                                                                                                                                                                                                                                                                                                                                                                                                                                                                                                                                                                                                                                                                                                                                                                                                                                                                                                                                                                                                          |
|                                       |                 |           | India Cements Limited                                        | 0.54%          |                                                                                                                                                                                                                                                                                                                                                                                                                                                                                                                                                                                                                                                                                                                                                                                                                                                                                                                                                                                                                                                                                                                                                                                                                                                                                                                                                                                                                                                                                                                                                                                                                                                                                                                                                                                                                                                                                                                                                                                                                                                                                                                                |
|                                       |                 |           | Yes Bank Limited                                             | 0.51%          | Benchmark : CNX Nifty                                                                                                                                                                                                                                                                                                                                                                                                                                                                                                                                                                                                                                                                                                                                                                                                                                                                                                                                                                                                                                                                                                                                                                                                                                                                                                                                                                                                                                                                                                                                                                                                                                                                                                                                                                                                                                                                                                                                                                                                                                                                                                          |
|                                       |                 |           | Bank of Baroda                                               | 0.51%          |                                                                                                                                                                                                                                                                                                                                                                                                                                                                                                                                                                                                                                                                                                                                                                                                                                                                                                                                                                                                                                                                                                                                                                                                                                                                                                                                                                                                                                                                                                                                                                                                                                                                                                                                                                                                                                                                                                                                                                                                                                                                                                                                |
|                                       |                 |           | GAIL (India) Limited                                         | 0.47%          |                                                                                                                                                                                                                                                                                                                                                                                                                                                                                                                                                                                                                                                                                                                                                                                                                                                                                                                                                                                                                                                                                                                                                                                                                                                                                                                                                                                                                                                                                                                                                                                                                                                                                                                                                                                                                                                                                                                                                                                                                                                                                                                                |
|                                       |                 |           | Dr. Reddys Laboratories Limited                              | 0.44%          |                                                                                                                                                                                                                                                                                                                                                                                                                                                                                                                                                                                                                                                                                                                                                                                                                                                                                                                                                                                                                                                                                                                                                                                                                                                                                                                                                                                                                                                                                                                                                                                                                                                                                                                                                                                                                                                                                                                                                                                                                                                                                                                                |
|                                       |                 |           |                                                              |                |                                                                                                                                                                                                                                                                                                                                                                                                                                                                                                                                                                                                                                                                                                                                                                                                                                                                                                                                                                                                                                                                                                                                                                                                                                                                                                                                                                                                                                                                                                                                                                                                                                                                                                                                                                                                                                                                                                                                                                                                                                                                                                                                |
|                                       |                 |           | Bharat Forge Limited                                         | 0.43%          |                                                                                                                                                                                                                                                                                                                                                                                                                                                                                                                                                                                                                                                                                                                                                                                                                                                                                                                                                                                                                                                                                                                                                                                                                                                                                                                                                                                                                                                                                                                                                                                                                                                                                                                                                                                                                                                                                                                                                                                                                                                                                                                                |
|                                       |                 |           | Bharat Forge Limited<br>Bharat Petroleum Corporation Limited | 0.43%<br>0.40% |                                                                                                                                                                                                                                                                                                                                                                                                                                                                                                                                                                                                                                                                                                                                                                                                                                                                                                                                                                                                                                                                                                                                                                                                                                                                                                                                                                                                                                                                                                                                                                                                                                                                                                                                                                                                                                                                                                                                                                                                                                                                                                                                |