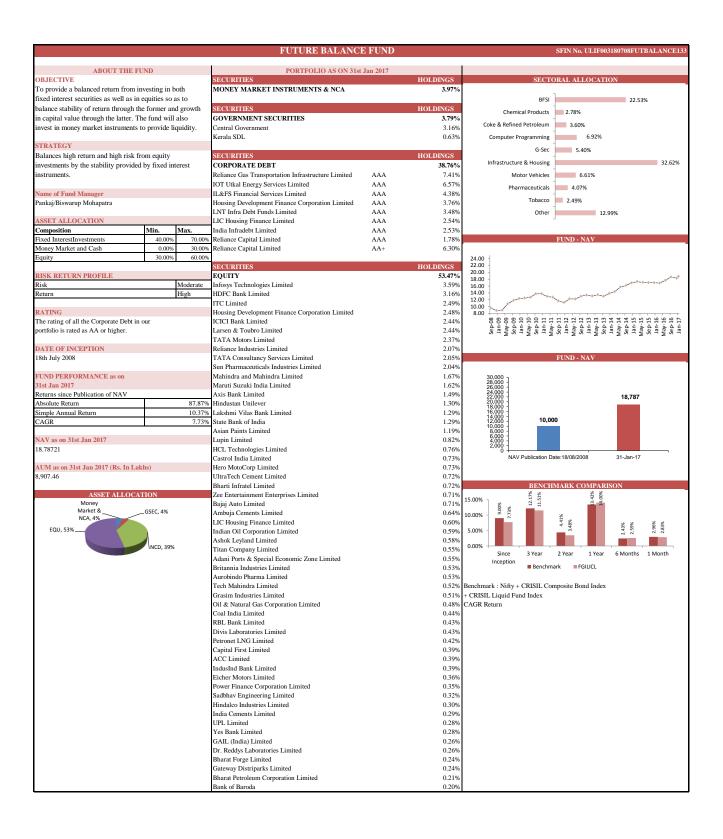

|                                       |                 |           | FUTURE PENSION ACTIVE I                                      | FUND           | SFIN No. ULIF008201008FUPENACTIVI