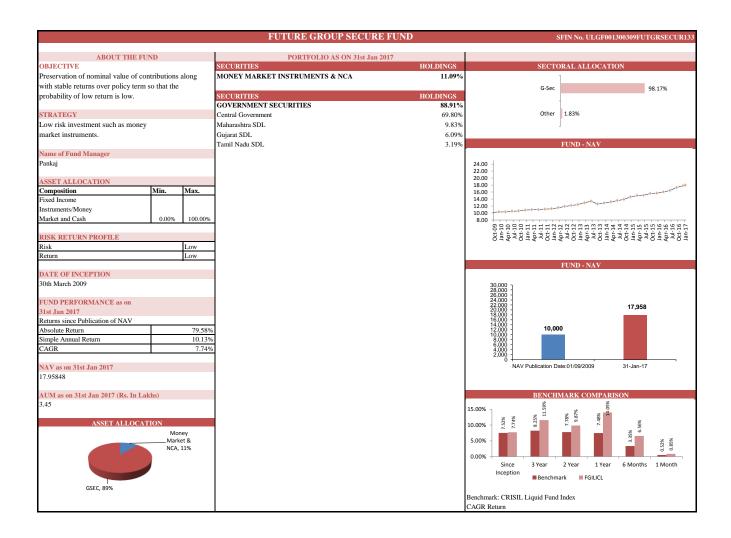

|                                       |                 |           | FUTURE PENSION ACTIVE I                                      | FUND           | SFIN No. ULIF008201008FUPENACTIVI                                                                                                                                                                                                                                                                                                                                                                                                                                                                                                                                                                                                                                                                                                                                                                                                                                                                                                                                                                                                                                                                                                                                                                                                                                                                                                                                                                                                                                                                                                                                                                                                                                                                                                                                                                                                                                                                                                                                                                                                                                                                                              |
|---------------------------------------|-----------------|-----------|--------------------------------------------------------------|----------------|--------------------------------------------------------------------------------------------------------------------------------------------------------------------------------------------------------------------------------------------------------------------------------------------------------------------------------------------------------------------------------------------------------------------------------------------------------------------------------------------------------------------------------------------------------------------------------------------------------------------------------------------------------------------------------------------------------------------------------------------------------------------------------------------------------------------------------------------------------------------------------------------------------------------------------------------------------------------------------------------------------------------------------------------------------------------------------------------------------------------------------------------------------------------------------------------------------------------------------------------------------------------------------------------------------------------------------------------------------------------------------------------------------------------------------------------------------------------------------------------------------------------------------------------------------------------------------------------------------------------------------------------------------------------------------------------------------------------------------------------------------------------------------------------------------------------------------------------------------------------------------------------------------------------------------------------------------------------------------------------------------------------------------------------------------------------------------------------------------------------------------|
|                                       |                 |           |                                                              |                |                                                                                                                                                                                                                                                                                                                                                                                                                                                                                                                                                                                                                                                                                                                                                                                                                                                                                                                                                                                                                                                                                                                                                                                                                                                                                                                                                                                                                                                                                                                                                                                                                                                                                                                                                                                                                                                                                                                                                                                                                                                                                                                                |
| ABOUT THE FU<br>OBJECTIVE             | ND              |           | PORTFOLIO AS ON 31st Jan 2017<br>SECURITIES                  | HOLDINGS       | SECTORAL ALLOCATION                                                                                                                                                                                                                                                                                                                                                                                                                                                                                                                                                                                                                                                                                                                                                                                                                                                                                                                                                                                                                                                                                                                                                                                                                                                                                                                                                                                                                                                                                                                                                                                                                                                                                                                                                                                                                                                                                                                                                                                                                                                                                                            |
| Provision of high expected returns wi | th a biah       |           | MONEY MARKET INSTRUMENTS & NCA                               | 4.77%          | SECTORAL ALLOCATION                                                                                                                                                                                                                                                                                                                                                                                                                                                                                                                                                                                                                                                                                                                                                                                                                                                                                                                                                                                                                                                                                                                                                                                                                                                                                                                                                                                                                                                                                                                                                                                                                                                                                                                                                                                                                                                                                                                                                                                                                                                                                                            |
| probability of negative return.       | un a mgn        |           | MONEY MARKET INSTRUMENTS & NCA                               | 4.//%          | BFSI 23.98%                                                                                                                                                                                                                                                                                                                                                                                                                                                                                                                                                                                                                                                                                                                                                                                                                                                                                                                                                                                                                                                                                                                                                                                                                                                                                                                                                                                                                                                                                                                                                                                                                                                                                                                                                                                                                                                                                                                                                                                                                                                                                                                    |
| probability of negative return.       |                 |           | SECURITIES                                                   | HOLDINGS       | BFSI 23.98%                                                                                                                                                                                                                                                                                                                                                                                                                                                                                                                                                                                                                                                                                                                                                                                                                                                                                                                                                                                                                                                                                                                                                                                                                                                                                                                                                                                                                                                                                                                                                                                                                                                                                                                                                                                                                                                                                                                                                                                                                                                                                                                    |
| Name of Fund Manager                  |                 |           | EQUITY                                                       | 95.23%         | Chemical Products 5.15%                                                                                                                                                                                                                                                                                                                                                                                                                                                                                                                                                                                                                                                                                                                                                                                                                                                                                                                                                                                                                                                                                                                                                                                                                                                                                                                                                                                                                                                                                                                                                                                                                                                                                                                                                                                                                                                                                                                                                                                                                                                                                                        |
| Biswarup Mohapatra                    |                 |           | Infosys Technologies Limited                                 | 6.57%          | Civil Engineering 4.50%                                                                                                                                                                                                                                                                                                                                                                                                                                                                                                                                                                                                                                                                                                                                                                                                                                                                                                                                                                                                                                                                                                                                                                                                                                                                                                                                                                                                                                                                                                                                                                                                                                                                                                                                                                                                                                                                                                                                                                                                                                                                                                        |
| Diswarup Monapara                     |                 |           | HDFC Bank Limited                                            | 4.83%          | -                                                                                                                                                                                                                                                                                                                                                                                                                                                                                                                                                                                                                                                                                                                                                                                                                                                                                                                                                                                                                                                                                                                                                                                                                                                                                                                                                                                                                                                                                                                                                                                                                                                                                                                                                                                                                                                                                                                                                                                                                                                                                                                              |
| ASSET ALLOCATION                      |                 |           | ITC Limited                                                  | 4.52%          | Coke & Refined Petroleum 6.64%                                                                                                                                                                                                                                                                                                                                                                                                                                                                                                                                                                                                                                                                                                                                                                                                                                                                                                                                                                                                                                                                                                                                                                                                                                                                                                                                                                                                                                                                                                                                                                                                                                                                                                                                                                                                                                                                                                                                                                                                                                                                                                 |
| Composition                           | Min.            | Max.      | Larsen & Toubro Limited                                      | 4.50%          | Computer Programming 12.91%                                                                                                                                                                                                                                                                                                                                                                                                                                                                                                                                                                                                                                                                                                                                                                                                                                                                                                                                                                                                                                                                                                                                                                                                                                                                                                                                                                                                                                                                                                                                                                                                                                                                                                                                                                                                                                                                                                                                                                                                                                                                                                    |
| Money Market Instruments,             | .,,,,,,,,       |           | ICICI Bank Limited                                           | 4.48%          | G-Sec 4.12%                                                                                                                                                                                                                                                                                                                                                                                                                                                                                                                                                                                                                                                                                                                                                                                                                                                                                                                                                                                                                                                                                                                                                                                                                                                                                                                                                                                                                                                                                                                                                                                                                                                                                                                                                                                                                                                                                                                                                                                                                                                                                                                    |
| Government Bonds and                  | 0.00%           | 40.00%    | Housing Development Finance Corporation Limited              | 4.40%          | -                                                                                                                                                                                                                                                                                                                                                                                                                                                                                                                                                                                                                                                                                                                                                                                                                                                                                                                                                                                                                                                                                                                                                                                                                                                                                                                                                                                                                                                                                                                                                                                                                                                                                                                                                                                                                                                                                                                                                                                                                                                                                                                              |
| Corporate Bonds                       |                 |           | TATA Motors Limited                                          | 4.23%          | Motor Vehicles 11.49%                                                                                                                                                                                                                                                                                                                                                                                                                                                                                                                                                                                                                                                                                                                                                                                                                                                                                                                                                                                                                                                                                                                                                                                                                                                                                                                                                                                                                                                                                                                                                                                                                                                                                                                                                                                                                                                                                                                                                                                                                                                                                                          |
| Equity                                | 60.00%          | 100.00%   | Reliance Industries Limited                                  | 3.81%          | Pharmaceuticals 7.31%                                                                                                                                                                                                                                                                                                                                                                                                                                                                                                                                                                                                                                                                                                                                                                                                                                                                                                                                                                                                                                                                                                                                                                                                                                                                                                                                                                                                                                                                                                                                                                                                                                                                                                                                                                                                                                                                                                                                                                                                                                                                                                          |
| 1. 2                                  |                 |           | Sun Pharmaceuticals Industries Limited                       | 3.66%          | Tobacco 4,52%                                                                                                                                                                                                                                                                                                                                                                                                                                                                                                                                                                                                                                                                                                                                                                                                                                                                                                                                                                                                                                                                                                                                                                                                                                                                                                                                                                                                                                                                                                                                                                                                                                                                                                                                                                                                                                                                                                                                                                                                                                                                                                                  |
| RISK RETURN PROFILE                   |                 |           | TATA Consultancy Services Limited                            | 3.63%          |                                                                                                                                                                                                                                                                                                                                                                                                                                                                                                                                                                                                                                                                                                                                                                                                                                                                                                                                                                                                                                                                                                                                                                                                                                                                                                                                                                                                                                                                                                                                                                                                                                                                                                                                                                                                                                                                                                                                                                                                                                                                                                                                |
| Risk                                  |                 | Very High | Mahindra and Mahindra Limited                                | 2.77%          | Other 19.37%                                                                                                                                                                                                                                                                                                                                                                                                                                                                                                                                                                                                                                                                                                                                                                                                                                                                                                                                                                                                                                                                                                                                                                                                                                                                                                                                                                                                                                                                                                                                                                                                                                                                                                                                                                                                                                                                                                                                                                                                                                                                                                                   |
| Return                                |                 | High      | Maruti Suzuki India Limited                                  | 2.77%          |                                                                                                                                                                                                                                                                                                                                                                                                                                                                                                                                                                                                                                                                                                                                                                                                                                                                                                                                                                                                                                                                                                                                                                                                                                                                                                                                                                                                                                                                                                                                                                                                                                                                                                                                                                                                                                                                                                                                                                                                                                                                                                                                |
|                                       |                 |           | Hindustan Unilever                                           | 2.41%          | FUND - NAV                                                                                                                                                                                                                                                                                                                                                                                                                                                                                                                                                                                                                                                                                                                                                                                                                                                                                                                                                                                                                                                                                                                                                                                                                                                                                                                                                                                                                                                                                                                                                                                                                                                                                                                                                                                                                                                                                                                                                                                                                                                                                                                     |
| DATE OF INCEPTION                     |                 |           | State Bank of India                                          | 2.36%          |                                                                                                                                                                                                                                                                                                                                                                                                                                                                                                                                                                                                                                                                                                                                                                                                                                                                                                                                                                                                                                                                                                                                                                                                                                                                                                                                                                                                                                                                                                                                                                                                                                                                                                                                                                                                                                                                                                                                                                                                                                                                                                                                |
| 20th October 2008                     |                 |           | Axis Bank Limited                                            | 2.34%          | 28.00                                                                                                                                                                                                                                                                                                                                                                                                                                                                                                                                                                                                                                                                                                                                                                                                                                                                                                                                                                                                                                                                                                                                                                                                                                                                                                                                                                                                                                                                                                                                                                                                                                                                                                                                                                                                                                                                                                                                                                                                                                                                                                                          |
|                                       |                 |           | Asian Paints Limited                                         | 2.16%          | 23.00                                                                                                                                                                                                                                                                                                                                                                                                                                                                                                                                                                                                                                                                                                                                                                                                                                                                                                                                                                                                                                                                                                                                                                                                                                                                                                                                                                                                                                                                                                                                                                                                                                                                                                                                                                                                                                                                                                                                                                                                                                                                                                                          |
| FUND PERFORMANCE as on                |                 |           | Lakshmi Vilas Bank Limited                                   | 1.52%          | 23.00                                                                                                                                                                                                                                                                                                                                                                                                                                                                                                                                                                                                                                                                                                                                                                                                                                                                                                                                                                                                                                                                                                                                                                                                                                                                                                                                                                                                                                                                                                                                                                                                                                                                                                                                                                                                                                                                                                                                                                                                                                                                                                                          |
| 31st Jan 2017                         |                 |           | HCL Technologies Limited                                     | 1.42%          | 18.00                                                                                                                                                                                                                                                                                                                                                                                                                                                                                                                                                                                                                                                                                                                                                                                                                                                                                                                                                                                                                                                                                                                                                                                                                                                                                                                                                                                                                                                                                                                                                                                                                                                                                                                                                                                                                                                                                                                                                                                                                                                                                                                          |
| Returns since Publication of NAV      |                 |           | Lupin Limited                                                | 1.38%          | 13.00                                                                                                                                                                                                                                                                                                                                                                                                                                                                                                                                                                                                                                                                                                                                                                                                                                                                                                                                                                                                                                                                                                                                                                                                                                                                                                                                                                                                                                                                                                                                                                                                                                                                                                                                                                                                                                                                                                                                                                                                                                                                                                                          |
| Absolute Return                       |                 | 185.66%   | Bharti Infratel Limited                                      | 1.35%          | 13.00                                                                                                                                                                                                                                                                                                                                                                                                                                                                                                                                                                                                                                                                                                                                                                                                                                                                                                                                                                                                                                                                                                                                                                                                                                                                                                                                                                                                                                                                                                                                                                                                                                                                                                                                                                                                                                                                                                                                                                                                                                                                                                                          |
| Simple Annual Return                  |                 | 22.54%    |                                                              | 1.34%          | 8.00                                                                                                                                                                                                                                                                                                                                                                                                                                                                                                                                                                                                                                                                                                                                                                                                                                                                                                                                                                                                                                                                                                                                                                                                                                                                                                                                                                                                                                                                                                                                                                                                                                                                                                                                                                                                                                                                                                                                                                                                                                                                                                                           |
| CAGR                                  |                 | 13.59%    | UltraTech Cement Limited                                     | 1.33%          | 6666666666 <u>644444444444666</u>                                                                                                                                                                                                                                                                                                                                                                                                                                                                                                                                                                                                                                                                                                                                                                                                                                                                                                                                                                                                                                                                                                                                                                                                                                                                                                                                                                                                                                                                                                                                                                                                                                                                                                                                                                                                                                                                                                                                                                                                                                                                                              |
|                                       |                 |           | Hero MotoCorp Limited                                        | 1.32%          | Approximate Approx |
| NAV as on 31st Jan 2017               |                 |           | Bajaj Auto Limited                                           | 1.31%          |                                                                                                                                                                                                                                                                                                                                                                                                                                                                                                                                                                                                                                                                                                                                                                                                                                                                                                                                                                                                                                                                                                                                                                                                                                                                                                                                                                                                                                                                                                                                                                                                                                                                                                                                                                                                                                                                                                                                                                                                                                                                                                                                |
| 28.56558                              |                 |           | Zee Entertainment Enterprises Limited                        | 1.28%          |                                                                                                                                                                                                                                                                                                                                                                                                                                                                                                                                                                                                                                                                                                                                                                                                                                                                                                                                                                                                                                                                                                                                                                                                                                                                                                                                                                                                                                                                                                                                                                                                                                                                                                                                                                                                                                                                                                                                                                                                                                                                                                                                |
|                                       |                 |           | Ambuja Cements Limited                                       | 1.17%          | FUND - NAV                                                                                                                                                                                                                                                                                                                                                                                                                                                                                                                                                                                                                                                                                                                                                                                                                                                                                                                                                                                                                                                                                                                                                                                                                                                                                                                                                                                                                                                                                                                                                                                                                                                                                                                                                                                                                                                                                                                                                                                                                                                                                                                     |
| AUM as on 31st Jan 2017 (Rs. In Lak   | hs)             |           | Indian Oil Corporation Limited                               | 1.09%          | 28,566                                                                                                                                                                                                                                                                                                                                                                                                                                                                                                                                                                                                                                                                                                                                                                                                                                                                                                                                                                                                                                                                                                                                                                                                                                                                                                                                                                                                                                                                                                                                                                                                                                                                                                                                                                                                                                                                                                                                                                                                                                                                                                                         |
| 1,195.72                              |                 |           | Ashok Leyland Limited                                        | 1.07%          | 30,000<br>28,000<br>25,000<br>22,000<br>20,000<br>18,000                                                                                                                                                                                                                                                                                                                                                                                                                                                                                                                                                                                                                                                                                                                                                                                                                                                                                                                                                                                                                                                                                                                                                                                                                                                                                                                                                                                                                                                                                                                                                                                                                                                                                                                                                                                                                                                                                                                                                                                                                                                                       |
|                                       |                 |           | Aurobindo Pharma Limited                                     | 1.05%          | 26,000                                                                                                                                                                                                                                                                                                                                                                                                                                                                                                                                                                                                                                                                                                                                                                                                                                                                                                                                                                                                                                                                                                                                                                                                                                                                                                                                                                                                                                                                                                                                                                                                                                                                                                                                                                                                                                                                                                                                                                                                                                                                                                                         |
| ASSET ALLOCAT                         |                 |           | Britannia Industries Limited                                 | 1.01%          | 22,000 -                                                                                                                                                                                                                                                                                                                                                                                                                                                                                                                                                                                                                                                                                                                                                                                                                                                                                                                                                                                                                                                                                                                                                                                                                                                                                                                                                                                                                                                                                                                                                                                                                                                                                                                                                                                                                                                                                                                                                                                                                                                                                                                       |
|                                       | Money<br>Market |           | Titan Company Limited                                        | 1.01%          | 18,000 -                                                                                                                                                                                                                                                                                                                                                                                                                                                                                                                                                                                                                                                                                                                                                                                                                                                                                                                                                                                                                                                                                                                                                                                                                                                                                                                                                                                                                                                                                                                                                                                                                                                                                                                                                                                                                                                                                                                                                                                                                                                                                                                       |
|                                       | NCA, 59         |           | Adani Ports & Special Economic Zone Limited                  | 1.00%          | 16,000 -<br>14,000 -<br>12,000 -<br>10,000                                                                                                                                                                                                                                                                                                                                                                                                                                                                                                                                                                                                                                                                                                                                                                                                                                                                                                                                                                                                                                                                                                                                                                                                                                                                                                                                                                                                                                                                                                                                                                                                                                                                                                                                                                                                                                                                                                                                                                                                                                                                                     |
| <b>(</b>                              |                 |           | Tech Mahindra Limited                                        | 0.98%<br>0.98% | 10,000 -<br>8,000 -                                                                                                                                                                                                                                                                                                                                                                                                                                                                                                                                                                                                                                                                                                                                                                                                                                                                                                                                                                                                                                                                                                                                                                                                                                                                                                                                                                                                                                                                                                                                                                                                                                                                                                                                                                                                                                                                                                                                                                                                                                                                                                            |
|                                       |                 |           | Oil & Natural Gas Corporation Limited                        | 0.98%          |                                                                                                                                                                                                                                                                                                                                                                                                                                                                                                                                                                                                                                                                                                                                                                                                                                                                                                                                                                                                                                                                                                                                                                                                                                                                                                                                                                                                                                                                                                                                                                                                                                                                                                                                                                                                                                                                                                                                                                                                                                                                                                                                |
|                                       |                 |           | Grasim Industries Limited<br>Coal India Limited              | 0.94%          | 4,000<br>4,000<br>2,000                                                                                                                                                                                                                                                                                                                                                                                                                                                                                                                                                                                                                                                                                                                                                                                                                                                                                                                                                                                                                                                                                                                                                                                                                                                                                                                                                                                                                                                                                                                                                                                                                                                                                                                                                                                                                                                                                                                                                                                                                                                                                                        |
| EQU, 95%                              |                 |           | LIC Housing Finance Limited                                  | 0.82%          | NAV Publication Date:10/11/2008 31-Jan-17                                                                                                                                                                                                                                                                                                                                                                                                                                                                                                                                                                                                                                                                                                                                                                                                                                                                                                                                                                                                                                                                                                                                                                                                                                                                                                                                                                                                                                                                                                                                                                                                                                                                                                                                                                                                                                                                                                                                                                                                                                                                                      |
| EQU, 95%                              |                 |           | Petronet LNG Limited                                         | 0.78%          | TOTAL CONTROL OF THE  |
|                                       |                 |           | RBL Bank Limited                                             | 0.78%          |                                                                                                                                                                                                                                                                                                                                                                                                                                                                                                                                                                                                                                                                                                                                                                                                                                                                                                                                                                                                                                                                                                                                                                                                                                                                                                                                                                                                                                                                                                                                                                                                                                                                                                                                                                                                                                                                                                                                                                                                                                                                                                                                |
|                                       |                 |           | Divis Laboratories Limited                                   | 0.77%          | BENCHMARK COMPARISON                                                                                                                                                                                                                                                                                                                                                                                                                                                                                                                                                                                                                                                                                                                                                                                                                                                                                                                                                                                                                                                                                                                                                                                                                                                                                                                                                                                                                                                                                                                                                                                                                                                                                                                                                                                                                                                                                                                                                                                                                                                                                                           |
|                                       |                 |           | Capital First Limited                                        | 0.73%          | 2 2                                                                                                                                                                                                                                                                                                                                                                                                                                                                                                                                                                                                                                                                                                                                                                                                                                                                                                                                                                                                                                                                                                                                                                                                                                                                                                                                                                                                                                                                                                                                                                                                                                                                                                                                                                                                                                                                                                                                                                                                                                                                                                                            |
|                                       |                 |           | IndusInd Bank Limited                                        | 0.71%          | 20.00%   %65                                                                                                                                                                                                                                                                                                                                                                                                                                                                                                                                                                                                                                                                                                                                                                                                                                                                                                                                                                                                                                                                                                                                                                                                                                                                                                                                                                                                                                                                                                                                                                                                                                                                                                                                                                                                                                                                                                                                                                                                                                                                                                                   |
|                                       |                 |           | Eicher Motors Limited                                        | 0.65%          | 15.00% - 1 1 2 2                                                                                                                                                                                                                                                                                                                                                                                                                                                                                                                                                                                                                                                                                                                                                                                                                                                                                                                                                                                                                                                                                                                                                                                                                                                                                                                                                                                                                                                                                                                                                                                                                                                                                                                                                                                                                                                                                                                                                                                                                                                                                                               |
|                                       |                 |           | Power Finance Corporation Limited                            | 0.64%          | 10.00% - 50% 63% 64.59% 74.35% 64.59% 74.35% 75% 75% 75% 75% 75% 75% 75% 75% 75% 7                                                                                                                                                                                                                                                                                                                                                                                                                                                                                                                                                                                                                                                                                                                                                                                                                                                                                                                                                                                                                                                                                                                                                                                                                                                                                                                                                                                                                                                                                                                                                                                                                                                                                                                                                                                                                                                                                                                                                                                                                                             |
|                                       |                 |           | ACC Limited                                                  | 0.63%          | 2.08% - 1.60% - 1.60% - 4.55                                                                                                                                                                                                                                                                                                                                                                                                                                                                                                                                                                                                                                                                                                                                                                                                                                                                                                                                                                                                                                                                                                                                                                                                                                                                                                                                                                                                                                                                                                                                                                                                                                                                                                                                                                                                                                                                                                                                                                                                                                                                                                   |
|                                       |                 |           | UPL Limited                                                  | 0.58%          | 0.00%                                                                                                                                                                                                                                                                                                                                                                                                                                                                                                                                                                                                                                                                                                                                                                                                                                                                                                                                                                                                                                                                                                                                                                                                                                                                                                                                                                                                                                                                                                                                                                                                                                                                                                                                                                                                                                                                                                                                                                                                                                                                                                                          |
|                                       |                 |           | Gateway Distriparks Limited                                  | 0.58%          | -5.00% Since 3 Year 2 Year 1 Year 6 Months 1 Month                                                                                                                                                                                                                                                                                                                                                                                                                                                                                                                                                                                                                                                                                                                                                                                                                                                                                                                                                                                                                                                                                                                                                                                                                                                                                                                                                                                                                                                                                                                                                                                                                                                                                                                                                                                                                                                                                                                                                                                                                                                                             |
|                                       |                 |           | Sadbhav Engineering Limited                                  | 0.57%          | Inception                                                                                                                                                                                                                                                                                                                                                                                                                                                                                                                                                                                                                                                                                                                                                                                                                                                                                                                                                                                                                                                                                                                                                                                                                                                                                                                                                                                                                                                                                                                                                                                                                                                                                                                                                                                                                                                                                                                                                                                                                                                                                                                      |
|                                       |                 |           | Hindalco Industries Limited                                  | 0.56%          | ■ Benchmark ■ FGILICL                                                                                                                                                                                                                                                                                                                                                                                                                                                                                                                                                                                                                                                                                                                                                                                                                                                                                                                                                                                                                                                                                                                                                                                                                                                                                                                                                                                                                                                                                                                                                                                                                                                                                                                                                                                                                                                                                                                                                                                                                                                                                                          |
|                                       |                 |           | India Cements Limited                                        | 0.54%          |                                                                                                                                                                                                                                                                                                                                                                                                                                                                                                                                                                                                                                                                                                                                                                                                                                                                                                                                                                                                                                                                                                                                                                                                                                                                                                                                                                                                                                                                                                                                                                                                                                                                                                                                                                                                                                                                                                                                                                                                                                                                                                                                |
|                                       |                 |           | Yes Bank Limited                                             | 0.51%          | Benchmark : CNX Nifty                                                                                                                                                                                                                                                                                                                                                                                                                                                                                                                                                                                                                                                                                                                                                                                                                                                                                                                                                                                                                                                                                                                                                                                                                                                                                                                                                                                                                                                                                                                                                                                                                                                                                                                                                                                                                                                                                                                                                                                                                                                                                                          |
|                                       |                 |           | Bank of Baroda                                               | 0.51%          |                                                                                                                                                                                                                                                                                                                                                                                                                                                                                                                                                                                                                                                                                                                                                                                                                                                                                                                                                                                                                                                                                                                                                                                                                                                                                                                                                                                                                                                                                                                                                                                                                                                                                                                                                                                                                                                                                                                                                                                                                                                                                                                                |
|                                       |                 |           | GAIL (India) Limited                                         | 0.47%          |                                                                                                                                                                                                                                                                                                                                                                                                                                                                                                                                                                                                                                                                                                                                                                                                                                                                                                                                                                                                                                                                                                                                                                                                                                                                                                                                                                                                                                                                                                                                                                                                                                                                                                                                                                                                                                                                                                                                                                                                                                                                                                                                |
|                                       |                 |           | Dr. Reddys Laboratories Limited                              | 0.44%          |                                                                                                                                                                                                                                                                                                                                                                                                                                                                                                                                                                                                                                                                                                                                                                                                                                                                                                                                                                                                                                                                                                                                                                                                                                                                                                                                                                                                                                                                                                                                                                                                                                                                                                                                                                                                                                                                                                                                                                                                                                                                                                                                |
|                                       |                 |           |                                                              |                |                                                                                                                                                                                                                                                                                                                                                                                                                                                                                                                                                                                                                                                                                                                                                                                                                                                                                                                                                                                                                                                                                                                                                                                                                                                                                                                                                                                                                                                                                                                                                                                                                                                                                                                                                                                                                                                                                                                                                                                                                                                                                                                                |
|                                       |                 |           | Bharat Forge Limited                                         | 0.43%          |                                                                                                                                                                                                                                                                                                                                                                                                                                                                                                                                                                                                                                                                                                                                                                                                                                                                                                                                                                                                                                                                                                                                                                                                                                                                                                                                                                                                                                                                                                                                                                                                                                                                                                                                                                                                                                                                                                                                                                                                                                                                                                                                |
|                                       |                 |           | Bharat Forge Limited<br>Bharat Petroleum Corporation Limited | 0.43%<br>0.40% |                                                                                                                                                                                                                                                                                                                                                                                                                                                                                                                                                                                                                                                                                                                                                                                                                                                                                                                                                                                                                                                                                                                                                                                                                                                                                                                                                                                                                                                                                                                                                                                                                                                                                                                                                                                                                                                                                                                                                                                                                                                                                                                                |