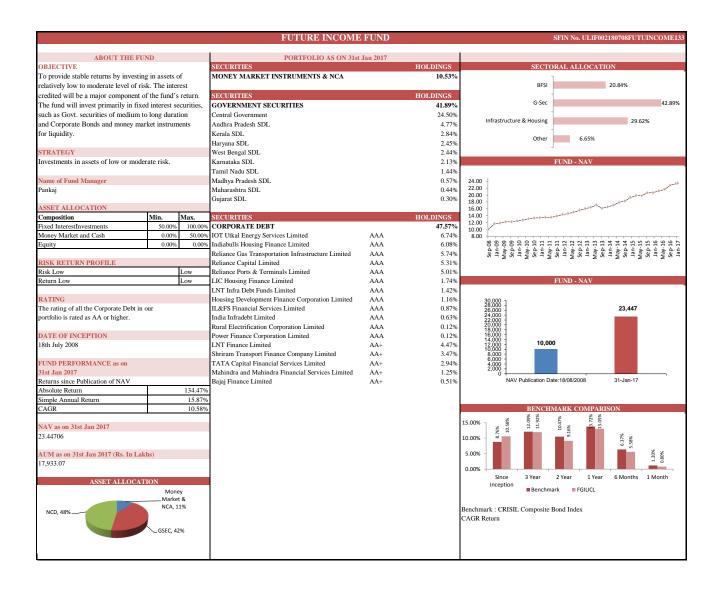

|                                       |                 |           | FUTURE PENSION ACTIVE I                                      | FUND           | SFIN No. ULIF008201008FUPENACTIVI