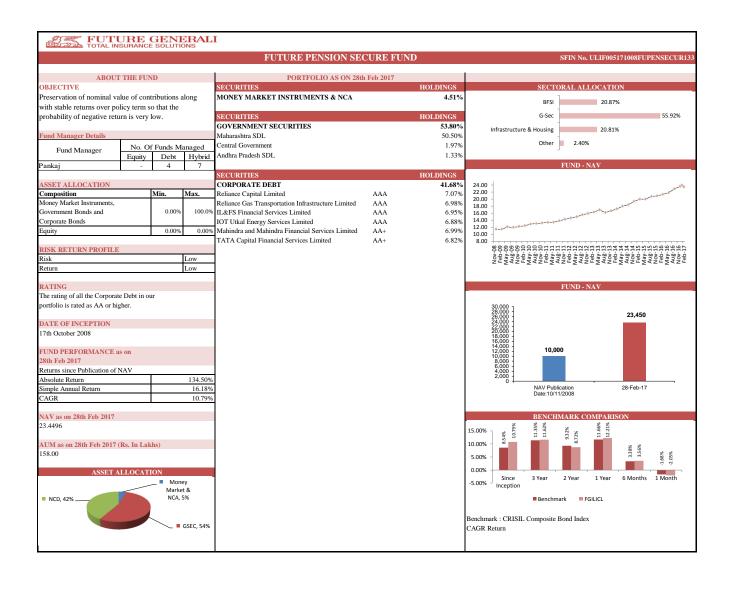

|            |                    | Future Pension Secure Future Pension Balance |        |                    |                            | Future Pension Growth |                    |                            | Future Pension Active |                    |                            |        |        |
|------------|--------------------|----------------------------------------------|--------|--------------------|----------------------------|-----------------------|--------------------|----------------------------|-----------------------|--------------------|----------------------------|--------|--------|
| INDIVIDUAL | Absolute<br>Return | Simple<br>Annual<br>Return                   | CAGR   | Absolute<br>Return | Simple<br>Annual<br>Return | CAGR                  | Absolute<br>Return | Simple<br>Annual<br>Return | CAGR                  | Absolute<br>Return | Simple<br>Annual<br>Return | CAGR   |        |
|            | Since Inception    | 134.50%                                      | 16.18% | 10.79%             | 137.26%                    | 16.51%                | 10.95%             | 166.41%                    | 20.01%                | 12.51%             | 197.73%                    | 23.78% | 14.02% |