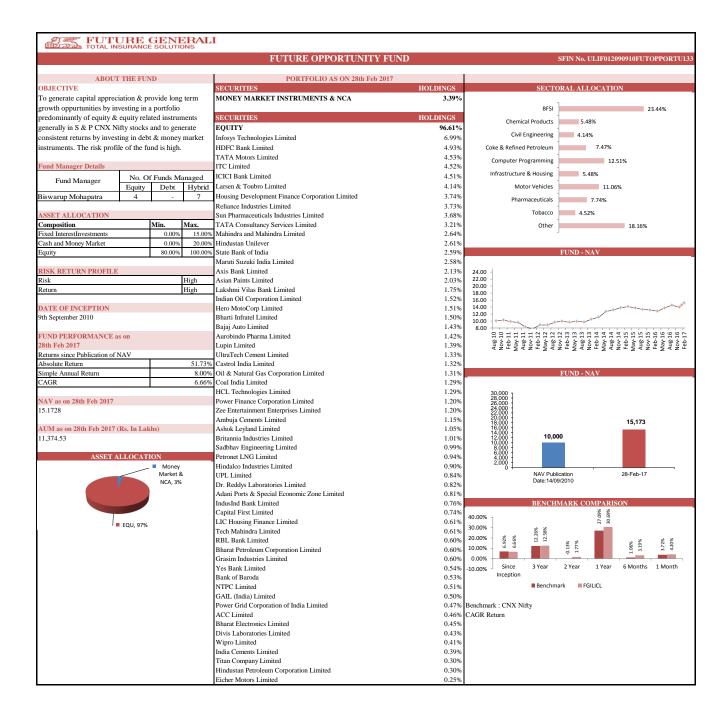

|                 |                    | Future Apex                |       |                 | Future Opportunity Fund |                            |       |
|-----------------|--------------------|----------------------------|-------|-----------------|-------------------------|----------------------------|-------|
| INDIVIDUAL      | Absolute<br>Return | Simple<br>Annual<br>Return | CAGR  | INDIVIDUAL      | Absolute<br>Return      | Simple<br>Annual<br>Return | CAGR  |
| Since Inception | 82.58%             | 11.48%                     | 8.73% | Since Inception | 51.73%                  | 8.00%                      | 6.66% |