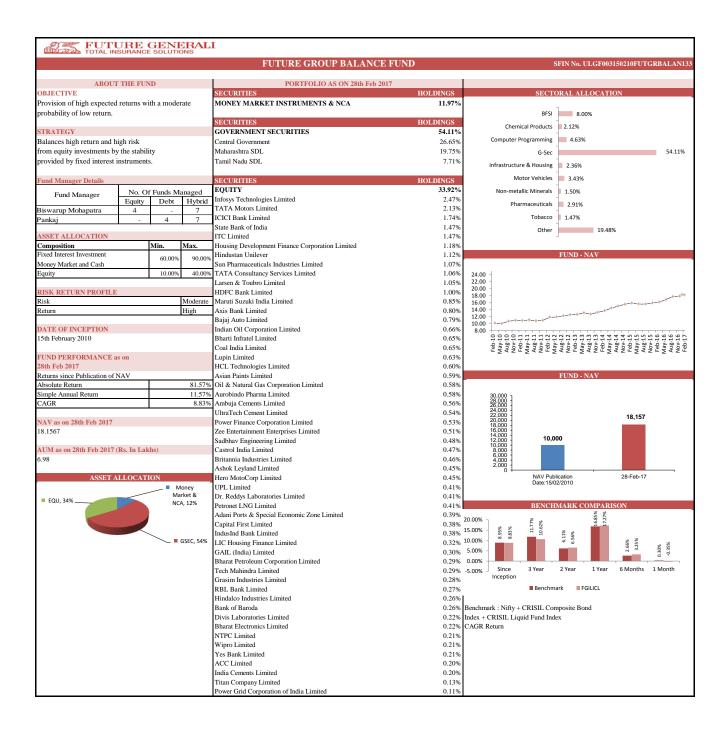

|                 | Future Group Secure |                            |       | Fu                 | ture Group Balance      | Future Group Maximise |                    |                            |       |
|-----------------|---------------------|----------------------------|-------|--------------------|-------------------------|-----------------------|--------------------|----------------------------|-------|
| Group           | Absolute<br>Return  | Simple<br>Annual<br>Return | CAGR  | Absolute<br>Return | Simple Annual<br>Return | CAGR                  | Absolute<br>Return | Simple<br>Annual<br>Return | CAGR  |
| Since Inception | 75.77%              | 9.55%                      | 7.37% | 81.57%             | 11.57%                  | 8.83%                 | 89.17%             | 11.54%                     | 8.60% |