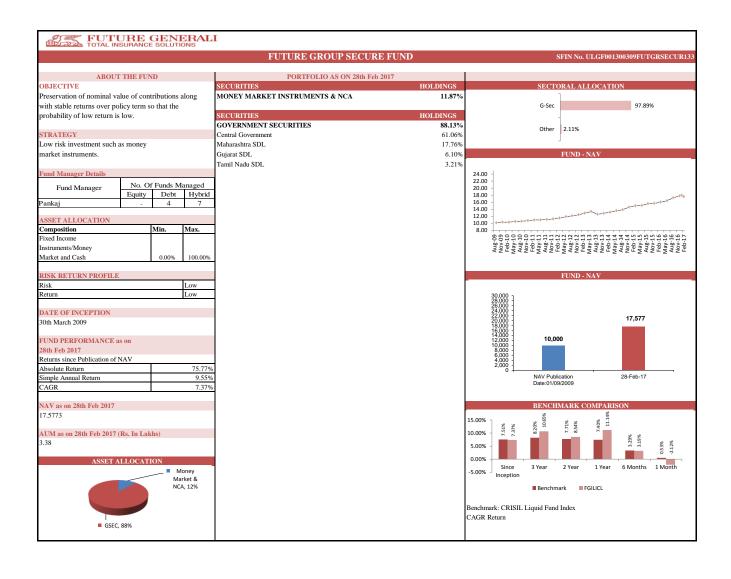

|                 | Future Group Secure |                            |       | Fu                 | ture Group Balance      | Future Group Maximise |                    |                            |       |
|-----------------|---------------------|----------------------------|-------|--------------------|-------------------------|-----------------------|--------------------|----------------------------|-------|
| Group           | Absolute<br>Return  | Simple<br>Annual<br>Return | CAGR  | Absolute<br>Return | Simple Annual<br>Return | CAGR                  | Absolute<br>Return | Simple<br>Annual<br>Return | CAGR  |
| Since Inception | 75.77%              | 9.55%                      | 7.37% | 81.57%             | 11.57%                  | 8.83%                 | 89.17%             | 11.54%                     | 8.60% |