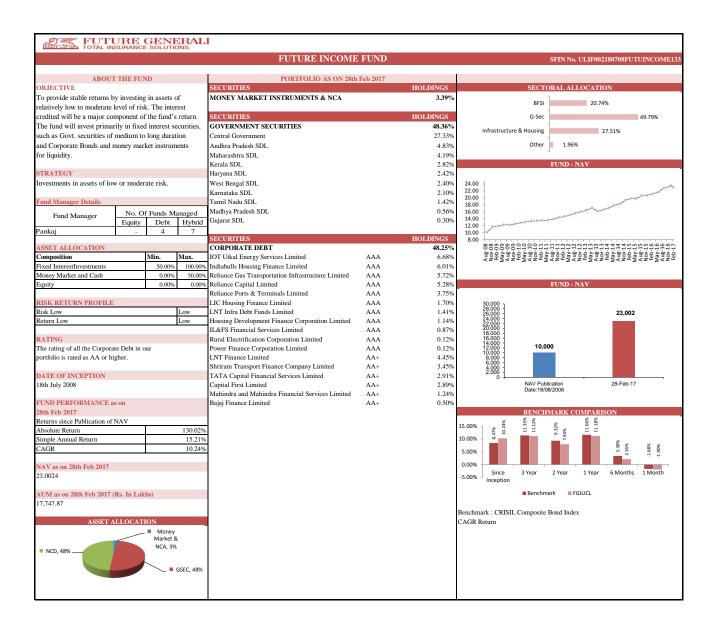

## PERFORMANCE AT A GLANCE

|                 |                    | Future Secure              |       |                    | Future Incor               | ne     | Future Balance     |                            |       | Future Maximise    |                            |       |
|-----------------|--------------------|----------------------------|-------|--------------------|----------------------------|--------|--------------------|----------------------------|-------|--------------------|----------------------------|-------|
| INDIVIDUAL      | Absolute<br>Return | Simple<br>Annual<br>Return | CAGR  | Absolute<br>Return | Simple<br>Annual<br>Return | CAGR   | Absolute<br>Return | Simple<br>Annual<br>Return | CAGR  | Absolute<br>Return | Simple<br>Annual<br>Return | CAGR  |
| Since Inception | 111.10%            | 13.00%                     | 9.13% | 130.02%            | 15.21%                     | 10.24% | 91.17%             | 10.67%                     | 7.88% | 111.56%            | 13.05%                     | 9.16% |