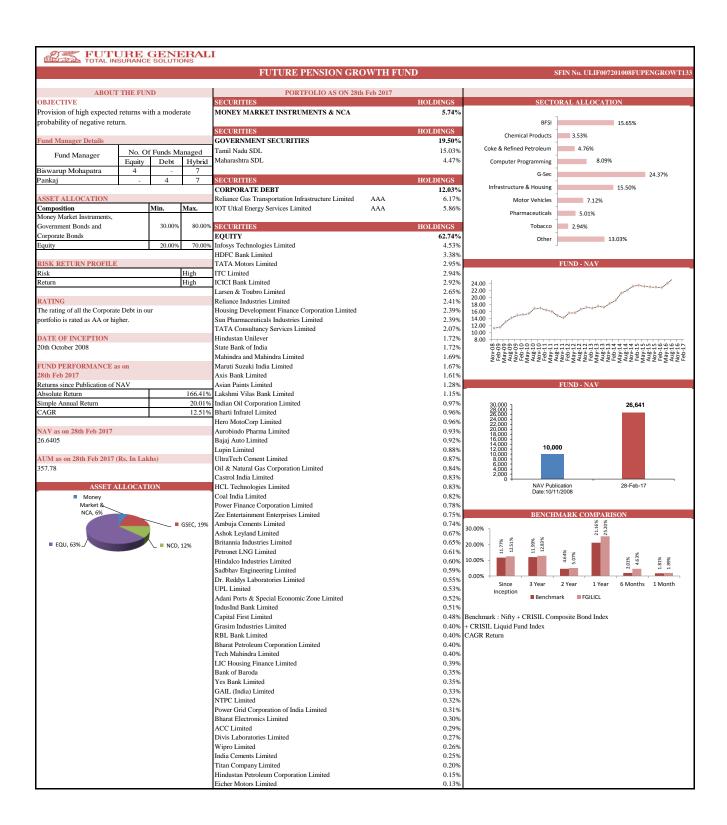

|            |                    | Future Pension Secure Future Pension Balance |        |                    |                            | Future Pension Growth |                    |                            | Future Pension Active |                    |                            |        |        |
|------------|--------------------|----------------------------------------------|--------|--------------------|----------------------------|-----------------------|--------------------|----------------------------|-----------------------|--------------------|----------------------------|--------|--------|
| INDIVIDUAL | Absolute<br>Return | Simple<br>Annual<br>Return                   | CAGR   | Absolute<br>Return | Simple<br>Annual<br>Return | CAGR                  | Absolute<br>Return | Simple<br>Annual<br>Return | CAGR                  | Absolute<br>Return | Simple<br>Annual<br>Return | CAGR   |        |
|            | Since Inception    | 134.50%                                      | 16.18% | 10.79%             | 137.26%                    | 16.51%                | 10.95%             | 166.41%                    | 20.01%                | 12.51%             | 197.73%                    | 23.78% | 14.02% |