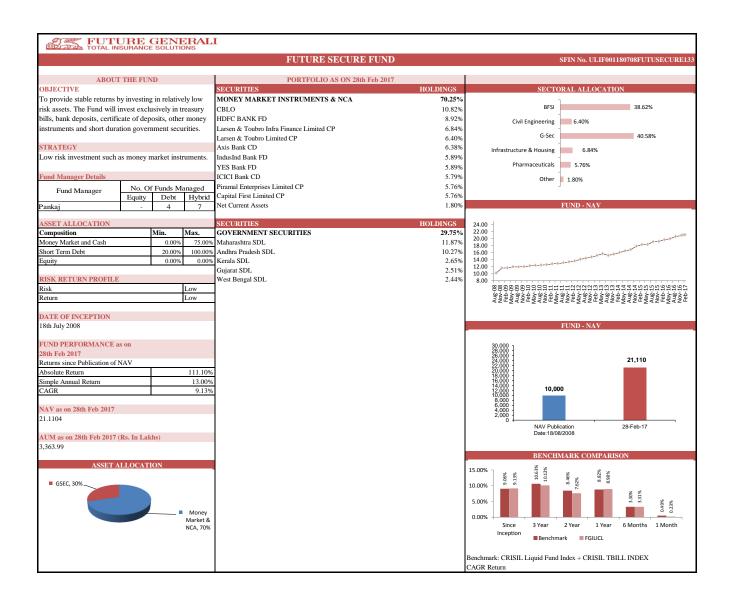

## PERFORMANCE AT A GLANCE

|                 |                    | Future Secure              |       |                    | Future Incor               | ne     | Future Balance     |                            |       | Future Maximise    |                            |       |
|-----------------|--------------------|----------------------------|-------|--------------------|----------------------------|--------|--------------------|----------------------------|-------|--------------------|----------------------------|-------|
| INDIVIDUAL      | Absolute<br>Return | Simple<br>Annual<br>Return | CAGR  | Absolute<br>Return | Simple<br>Annual<br>Return | CAGR   | Absolute<br>Return | Simple<br>Annual<br>Return | CAGR  | Absolute<br>Return | Simple<br>Annual<br>Return | CAGR  |
| Since Inception | 111.10%            | 13.00%                     | 9.13% | 130.02%            | 15.21%                     | 10.24% | 91.17%             | 10.67%                     | 7.88% | 111.56%            | 13.05%                     | 9.16% |