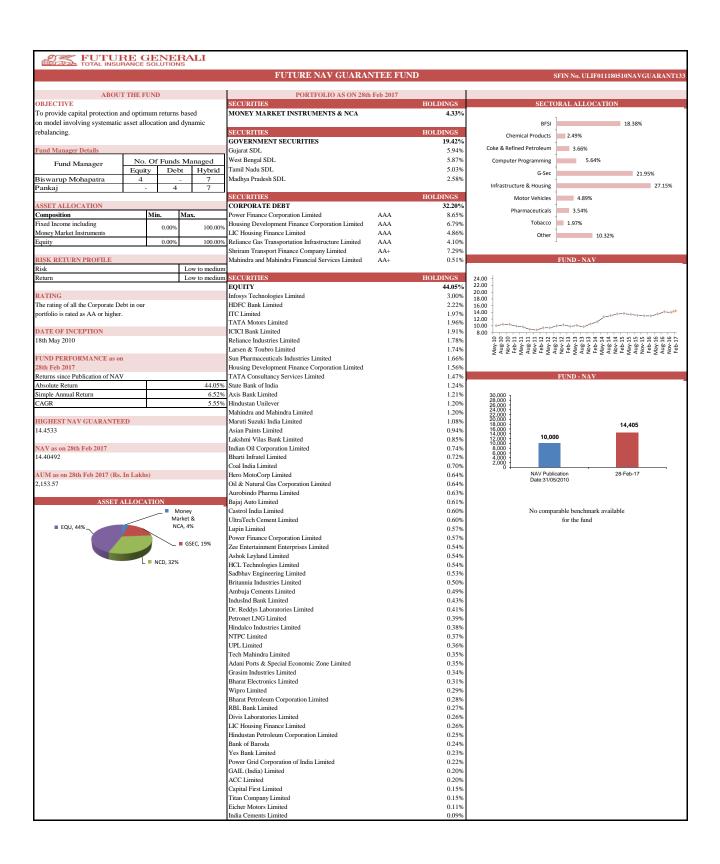

| INDIVIDUAL |  |
|------------|--|
|            |  |

|                 | Future             |                         |       |                                |
|-----------------|--------------------|-------------------------|-------|--------------------------------|
| INDIVIDUAL      | Absolute<br>Return | Simple Annual<br>Return | CAGR  | Highest NAV Guaranteed 14.4533 |
| Absolute Return | 44.05%             | 6.52%                   | 5.55% |                                |