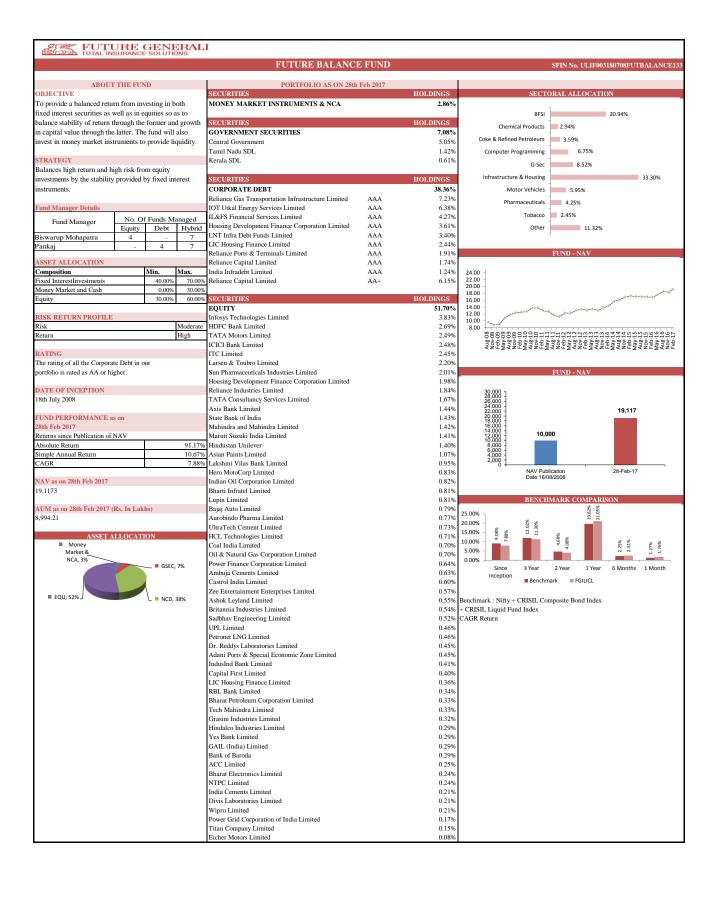

## PERFORMANCE AT A GLANCE

|                 |                    | Future Secure              |       |                    | Future Incor               | ne     | Future Balance     |                            |       | Future Maximise    |                            |       |
|-----------------|--------------------|----------------------------|-------|--------------------|----------------------------|--------|--------------------|----------------------------|-------|--------------------|----------------------------|-------|
| INDIVIDUAL      | Absolute<br>Return | Simple<br>Annual<br>Return | CAGR  | Absolute<br>Return | Simple<br>Annual<br>Return | CAGR   | Absolute<br>Return | Simple<br>Annual<br>Return | CAGR  | Absolute<br>Return | Simple<br>Annual<br>Return | CAGR  |
| Since Inception | 111.10%            | 13.00%                     | 9.13% | 130.02%            | 15.21%                     | 10.24% | 91.17%             | 10.67%                     | 7.88% | 111.56%            | 13.05%                     | 9.16% |