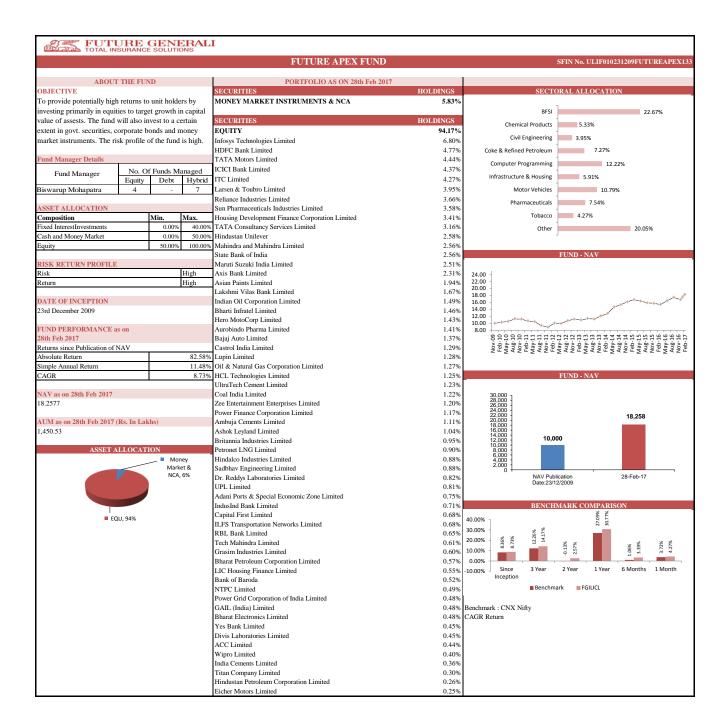

|                 |                    | Future Apex                |       |                 | Future Opportunity Fund |                            |       |
|-----------------|--------------------|----------------------------|-------|-----------------|-------------------------|----------------------------|-------|
| INDIVIDUAL      | Absolute<br>Return | Simple<br>Annual<br>Return | CAGR  | INDIVIDUAL      | Absolute<br>Return      | Simple<br>Annual<br>Return | CAGR  |
| Since Inception | 82.58%             | 11.48%                     | 8.73% | Since Inception | 51.73%                  | 8.00%                      | 6.66% |