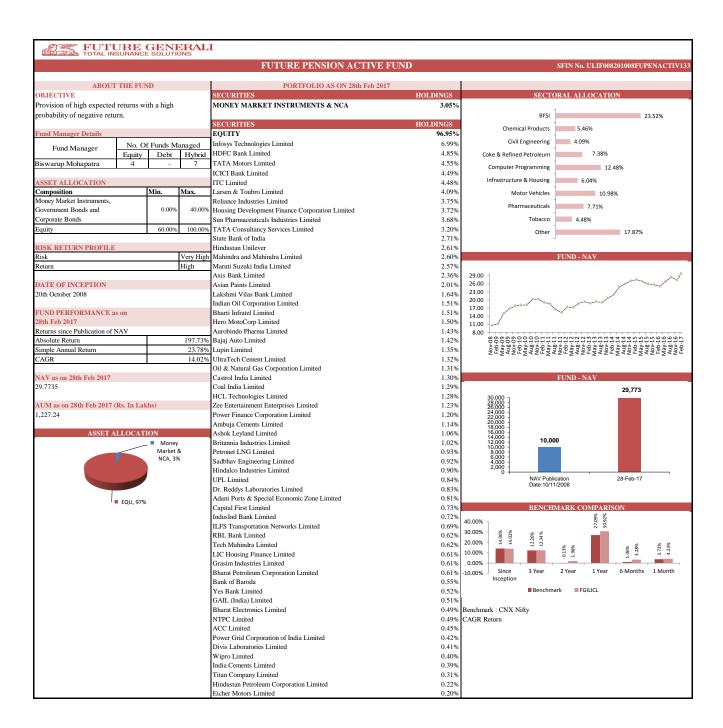

|            |                    | Future Pension Secure Future Pension Balance |        |                    |                            | Future Pension Growth |                    |                            | Future Pension Active |                    |                            |        |        |
|------------|--------------------|----------------------------------------------|--------|--------------------|----------------------------|-----------------------|--------------------|----------------------------|-----------------------|--------------------|----------------------------|--------|--------|
| INDIVIDUAL | Absolute<br>Return | Simple<br>Annual<br>Return                   | CAGR   | Absolute<br>Return | Simple<br>Annual<br>Return | CAGR                  | Absolute<br>Return | Simple<br>Annual<br>Return | CAGR                  | Absolute<br>Return | Simple<br>Annual<br>Return | CAGR   |        |
|            | Since Inception    | 134.50%                                      | 16.18% | 10.79%             | 137.26%                    | 16.51%                | 10.95%             | 166.41%                    | 20.01%                | 12.51%             | 197.73%                    | 23.78% | 14.02% |