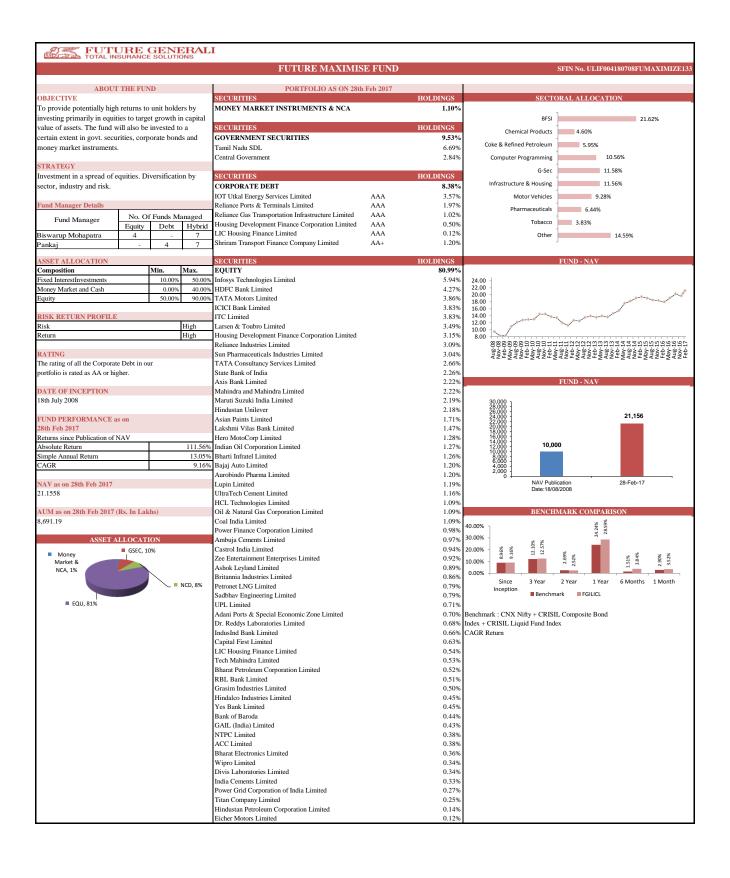

## PERFORMANCE AT A GLANCE

|                 |                    | Future Secure              |       |                    | Future Incor               | ne     | Future Balance     |                            |       | Future Maximise    |                            |       |
|-----------------|--------------------|----------------------------|-------|--------------------|----------------------------|--------|--------------------|----------------------------|-------|--------------------|----------------------------|-------|
| INDIVIDUAL      | Absolute<br>Return | Simple<br>Annual<br>Return | CAGR  | Absolute<br>Return | Simple<br>Annual<br>Return | CAGR   | Absolute<br>Return | Simple<br>Annual<br>Return | CAGR  | Absolute<br>Return | Simple<br>Annual<br>Return | CAGR  |
| Since Inception | 111.10%            | 13.00%                     | 9.13% | 130.02%            | 15.21%                     | 10.24% | 91.17%             | 10.67%                     | 7.88% | 111.56%            | 13.05%                     | 9.16% |