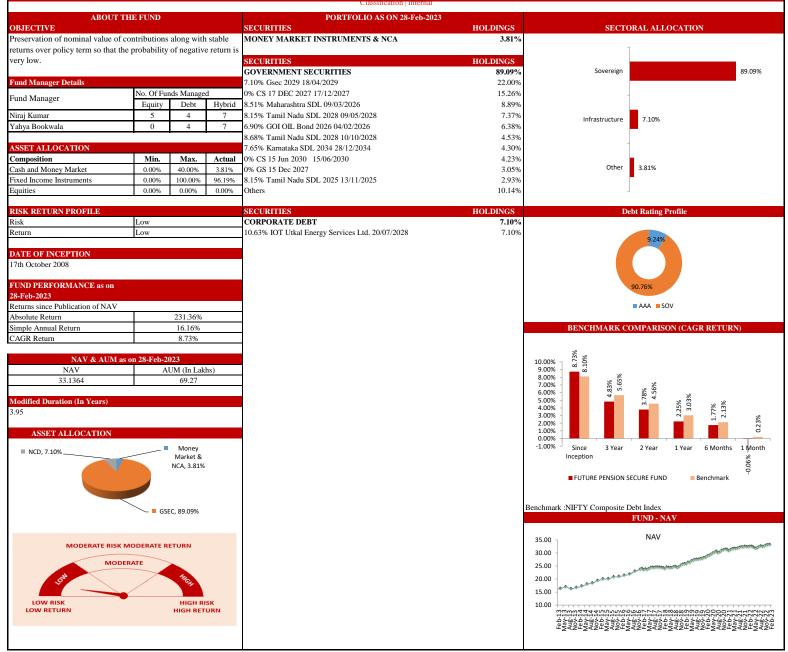

# PERFORMANCE AT A GLANCE

|                 | Futu               | re Apex                    |          | Future O              | pportunity                 | y Fund | Future I           | Dynamic G                  | rowth  | Futu               | ire Maximis                | se    |
|-----------------|--------------------|----------------------------|----------|-----------------------|----------------------------|--------|--------------------|----------------------------|--------|--------------------|----------------------------|-------|
| INDIVIDUAL      | Absolute Return    | Simple<br>Annual<br>Return | CAGR     | Absolute<br>Return    | Simple<br>Annual<br>Return | CAGR   | Absolute<br>Return | Simple<br>Annual<br>Return | CAGR   | Absolute<br>Return | Simple<br>Annual<br>Return | CAG   |
| Since Inception | 267.89%            | 20.30%                     | 10.38%   | 186.60%               | 14.97%                     | 8.81%  | 229.92%            | 17.26%                     | 9.37%  | 280.83%            | 19.30%                     | 9.63% |
|                 | Futuro             | Balance                    |          | Eut                   | ure Income                 |        | Futuro             | Pension A                  | stivo  | Futuro             | Pension Gr                 | owth  |
| INDIVIDUAL      | Absolute Return    | Simple<br>Annual<br>Return | CAGR     | Absolute<br>Return    | Simple<br>Annual<br>Return | CAGR   | Absolute<br>Return | Simple<br>Annual<br>Return | CAGR   | Absolute<br>Return | Simple<br>Annual<br>Return | CAG   |
| Since Inception | 197.46%            | 13.57%                     | 7.78%    | 208.93%               | 14.36%                     | 8.06%  | 518.10%            | 36.19%                     | 13.57% | 406.57%            | 28.40%                     | 12.00 |
|                 | Future Pension Bal | ance<br>Simple             |          | Future Pension Secure |                            |        | Fut                | ture Secure<br>Simple      | •      | Future Midcap Fund |                            |       |
| INDIVIDUAL      | Absolute Return    | Annual<br>Return           | CAGR     | Absolute<br>Return    | Annual<br>Return           | CAGR   | Absolute<br>Return | Annual<br>Return           | CAGR   | Absolute<br>Return | Annual<br>Return           | CAG   |
| Since Inception | 290.99%            | 20.32%                     | 9.99%    | 231.36%               | 16.16%                     | 8.73%  | 190.92%            | 13.12%                     | 7.61%  | 112.40%            | 26.45%                     | 19.40 |
|                 | Euturo Gr          | oup Balanc                 |          | Group                 | Income F                   | und    | Euturo G           | oup Secur                  | o Fund | Euturo             | Group Gro                  | wth   |
|                 |                    | oup balanc                 | <b>-</b> |                       | Simple                     | unu    | Absolute           | Simple                     |        | Absolute           | Simple                     |       |
| GROUP           | Absolute Return    | Simple<br>Annual<br>Return | CAGR     | Absolute<br>Return    | Annual<br>Return           | CAGR   | Return             | Annual<br>Return           | CAGR   | Return             | Annual<br>Return           | CAG   |