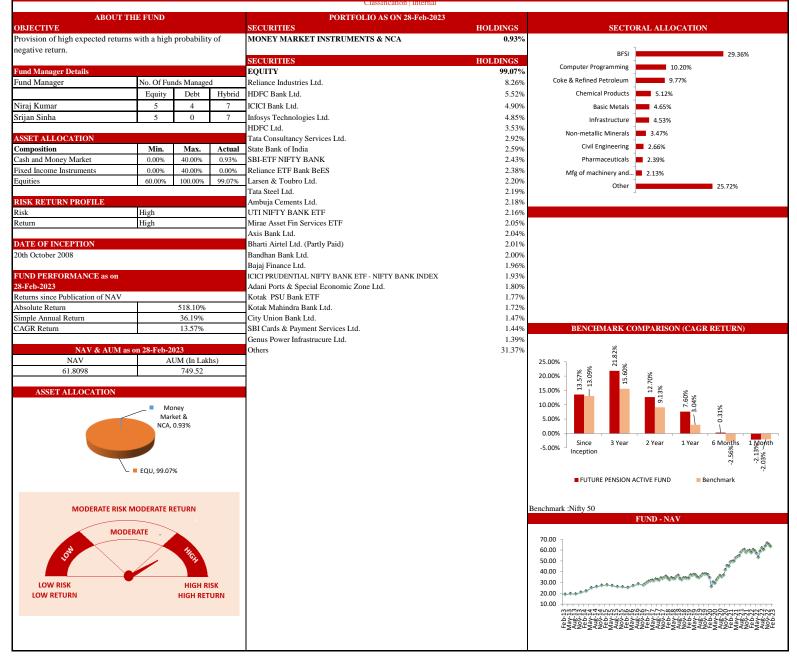

# PERFORMANCE AT A GLANCE

|                 | Futu               | re Apex                    |          | Future O              | pportunity                 | y Fund | Future I           | Dynamic G                  | rowth  | Futu               | ire Maximis                | se    |
|-----------------|--------------------|----------------------------|----------|-----------------------|----------------------------|--------|--------------------|----------------------------|--------|--------------------|----------------------------|-------|
| INDIVIDUAL      | Absolute Return    | Simple<br>Annual<br>Return | CAGR     | Absolute<br>Return    | Simple<br>Annual<br>Return | CAGR   | Absolute<br>Return | Simple<br>Annual<br>Return | CAGR   | Absolute<br>Return | Simple<br>Annual<br>Return | CAG   |
| Since Inception | 267.89%            | 20.30%                     | 10.38%   | 186.60%               | 14.97%                     | 8.81%  | 229.92%            | 17.26%                     | 9.37%  | 280.83%            | 19.30%                     | 9.63% |
|                 | Futuro             | Balance                    |          | Eut                   | ure Income                 |        | Futuro             | Pension A                  | stivo  | Futuro             | Pension Gr                 | owth  |
| INDIVIDUAL      | Absolute Return    | Simple<br>Annual<br>Return | CAGR     | Absolute<br>Return    | Simple<br>Annual<br>Return | CAGR   | Absolute<br>Return | Simple<br>Annual<br>Return | CAGR   | Absolute<br>Return | Simple<br>Annual<br>Return | CAG   |
| Since Inception | 197.46%            | 13.57%                     | 7.78%    | 208.93%               | 14.36%                     | 8.06%  | 518.10%            | 36.19%                     | 13.57% | 406.57%            | 28.40%                     | 12.00 |
|                 | Future Pension Bal | ance<br>Simple             |          | Future Pension Secure |                            |        | Fut                | ture Secure<br>Simple      | •      | Future Midcap Fund |                            |       |
| INDIVIDUAL      | Absolute Return    | Annual<br>Return           | CAGR     | Absolute<br>Return    | Annual<br>Return           | CAGR   | Absolute<br>Return | Annual<br>Return           | CAGR   | Absolute<br>Return | Annual<br>Return           | CAG   |
| Since Inception | 290.99%            | 20.32%                     | 9.99%    | 231.36%               | 16.16%                     | 8.73%  | 190.92%            | 13.12%                     | 7.61%  | 112.40%            | 26.45%                     | 19.40 |
|                 | Euturo Gr          | oup Balanc                 |          | Group                 | Income F                   | und    | Euturo G           | oup Secur                  | o Fund | Euturo             | Group Gro                  | wth   |
|                 |                    | oup balanc                 | <b>-</b> |                       | Simple                     | unu    | Absolute           | Simple                     |        | Absolute           | Simple                     |       |
| GROUP           | Absolute Return    | Simple<br>Annual<br>Return | CAGR     | Absolute<br>Return    | Annual<br>Return           | CAGR   | Return             | Annual<br>Return           | CAGR   | Return             | Annual<br>Return           | CAG   |