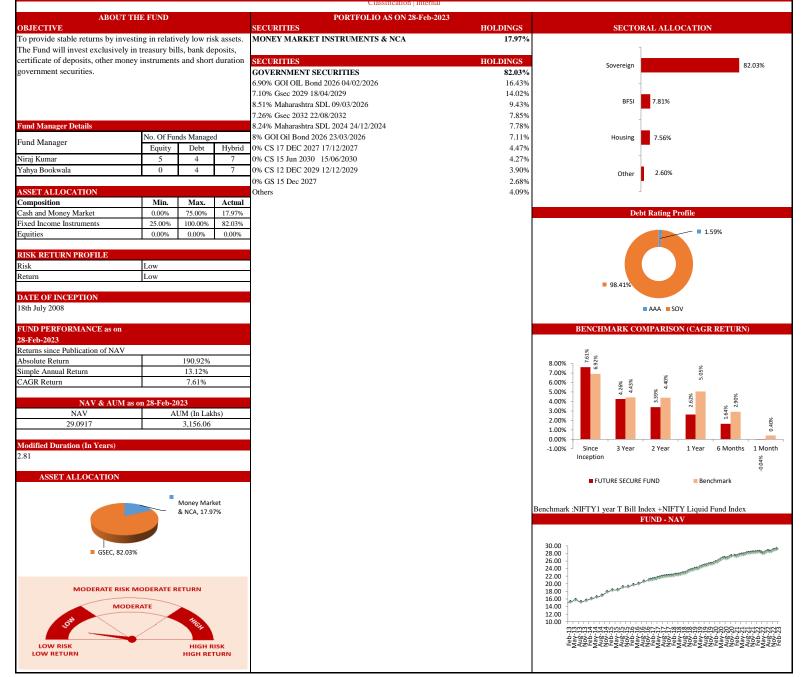

# PERFORMANCE AT A GLANCE

|                 | Futu               | re Apex                    |          | Future O              | pportunity                 | y Fund | Future I           | Dynamic G                  | rowth  | Futu               | ire Maximis                | se    |
|-----------------|--------------------|----------------------------|----------|-----------------------|----------------------------|--------|--------------------|----------------------------|--------|--------------------|----------------------------|-------|
| INDIVIDUAL      | Absolute Return    | Simple<br>Annual<br>Return | CAGR     | Absolute<br>Return    | Simple<br>Annual<br>Return | CAGR   | Absolute<br>Return | Simple<br>Annual<br>Return | CAGR   | Absolute<br>Return | Simple<br>Annual<br>Return | CAG   |
| Since Inception | 267.89%            | 20.30%                     | 10.38%   | 186.60%               | 14.97%                     | 8.81%  | 229.92%            | 17.26%                     | 9.37%  | 280.83%            | 19.30%                     | 9.63% |
|                 | Futuro             | Balance                    |          | Eut                   | ure Income                 |        | Futuro             | Pension A                  | stivo  | Futuro             | Pension Gr                 | owth  |
| INDIVIDUAL      | Absolute Return    | Simple<br>Annual<br>Return | CAGR     | Absolute<br>Return    | Simple<br>Annual<br>Return | CAGR   | Absolute<br>Return | Simple<br>Annual<br>Return | CAGR   | Absolute<br>Return | Simple<br>Annual<br>Return | CAG   |
| Since Inception | 197.46%            | 13.57%                     | 7.78%    | 208.93%               | 14.36%                     | 8.06%  | 518.10%            | 36.19%                     | 13.57% | 406.57%            | 28.40%                     | 12.00 |
|                 | Future Pension Bal | ance<br>Simple             |          | Future Pension Secure |                            |        | Fut                | ture Secure<br>Simple      | •      | Future Midcap Fund |                            |       |
| INDIVIDUAL      | Absolute Return    | Annual<br>Return           | CAGR     | Absolute<br>Return    | Annual<br>Return           | CAGR   | Absolute<br>Return | Annual<br>Return           | CAGR   | Absolute<br>Return | Annual<br>Return           | CAG   |
| Since Inception | 290.99%            | 20.32%                     | 9.99%    | 231.36%               | 16.16%                     | 8.73%  | 190.92%            | 13.12%                     | 7.61%  | 112.40%            | 26.45%                     | 19.40 |
|                 | Euturo Gr          | oup Balanc                 |          | Group                 | Income F                   | und    | Euturo G           | oup Secur                  | o Fund | Euturo             | Group Gro                  | wth   |
|                 |                    | oup balanc                 | <b>-</b> |                       | Simple                     | unu    | Absolute           | Simple                     |        | Absolute           | Simple                     |       |
| GROUP           | Absolute Return    | Simple<br>Annual<br>Return | CAGR     | Absolute<br>Return    | Annual<br>Return           | CAGR   | Return             | Annual<br>Return           | CAGR   | Return             | Annual<br>Return           | CAG   |