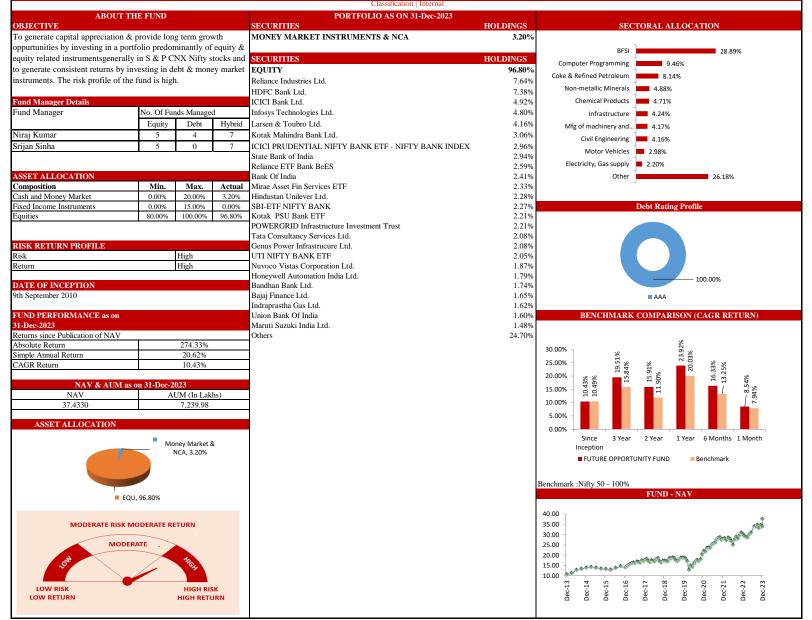

# PERFORMANCE AT A GLANCE

|                 | Futur                                             | re Apex                                       |                       | Future O                                | pportunity                                         | y Fund        | Future I                             | Dynamic Gr                                         | owth          | Future Maximise                         |                                                   |                      |
|-----------------|---------------------------------------------------|-----------------------------------------------|-----------------------|-----------------------------------------|----------------------------------------------------|---------------|--------------------------------------|----------------------------------------------------|---------------|-----------------------------------------|---------------------------------------------------|----------------------|
| INDIVIDUAL      | Absolute Return                                   | Simple<br>Annual<br>Return                    | CAGR                  | Absolute<br>Return                      | Simple<br>Annual<br>Return                         | CAGR          | Absolute<br>Return                   | Simple<br>Annual<br>Return                         | CAGR          | Absolute<br>Return                      | Simple<br>Annual<br>Return                        | CAGF                 |
| Since Inception | 384.32%                                           | 27.39%                                        | 11.90%                | 274.33%                                 | 20.62%                                             | 10.43%        | 331.98%                              | 23.45%                                             | 10.89%        | 379.29%                                 | 24.65%                                            | 10.729               |
|                 |                                                   |                                               |                       |                                         |                                                    |               |                                      |                                                    |               |                                         |                                                   |                      |
|                 | Future                                            | Balance                                       |                       | Fut                                     | ure Income                                         | 9             | Future                               | Pension A                                          | ctive         | Future Pension Growth                   |                                                   |                      |
| INDIVIDUAL      | Absolute Return                                   | Simple<br>Annual<br>Return                    | CAGR                  | Absolute<br>Return                      | Simple<br>Annual<br>Return                         | CAGR          | Absolute<br>Return                   | Simple<br>Annual<br>Return                         | CAGR          | Absolute<br>Return                      | Simple<br>Annual<br>Return                        | CAG                  |
|                 |                                                   |                                               |                       | 000.000/                                | 44.070/                                            | 0.0.40/       | 704 000/                             | 47.000/                                            | 44.040/       | E44.000/                                | 00.000/                                           | 12.72                |
| Since Inception | 253.06%                                           | 16.44%                                        | 8.54%                 | 228.89%                                 | 14.87%                                             | 8.04%         | 721.92%                              | 47.63%                                             | 14.91%        | 514.09%                                 | 33.92%                                            |                      |
| ·               | 253.06%                                           | ance                                          | 8.54%                 | Future                                  | Pension Se                                         |               | Fut                                  | ure Secure                                         |               |                                         | e Midcap Fi                                       |                      |
| Since Inception |                                                   |                                               | 8.54%                 |                                         |                                                    |               |                                      |                                                    |               |                                         |                                                   | und                  |
| ·               | Future Pension Bala                               | <sup>ance</sup><br>Simple<br>Annual           |                       | Future<br>Absolute                      | Pension Se<br>Simple<br>Annual                     | ecure         | Fut<br>Absolute                      | ure Secure<br>Simple<br>Annual                     | •             | Future                                  | e Midcap Fo<br>Simple<br>Annual                   |                      |
| INDIVIDUAL      | Future Pension Bala<br>Absolute Return<br>329.95% | ance<br>Simple<br>Annual<br>Return<br>21.77%  | <b>CAGR</b><br>10.10% | Future<br>Absolute<br>Return<br>252.38% | Pension Se<br>Simple<br>Annual<br>Return<br>16.65% | CAGR<br>8.67% | Fut<br>Absolute<br>Return<br>208.97% | ure Secure<br>Simple<br>Annual<br>Return<br>13.58% | CAGR<br>7.61% | Future<br>Absolute<br>Return<br>213.26% | Midcap Fo<br>Simple<br>Annual<br>Return<br>41.92% | und<br>CAGI<br>25.16 |
| INDIVIDUAL      | Future Pension Bala<br>Absolute Return<br>329.95% | <sup>ance</sup><br>Simple<br>Annual<br>Return | <b>CAGR</b><br>10.10% | Future<br>Absolute<br>Return<br>252.38% | Pension Se<br>Simple<br>Annual<br>Return           | CAGR<br>8.67% | Fut<br>Absolute<br>Return<br>208.97% | ure Secure<br>Simple<br>Annual<br>Return           | CAGR<br>7.61% | Future<br>Absolute<br>Return<br>213.26% | Midcap Fi<br>Simple<br>Annual<br>Return           | und<br>CAG<br>25.16  |

#### FUTURE OPPORTUNITY FUND

SFIN No. ULIF012090910FUTOPPORTU133