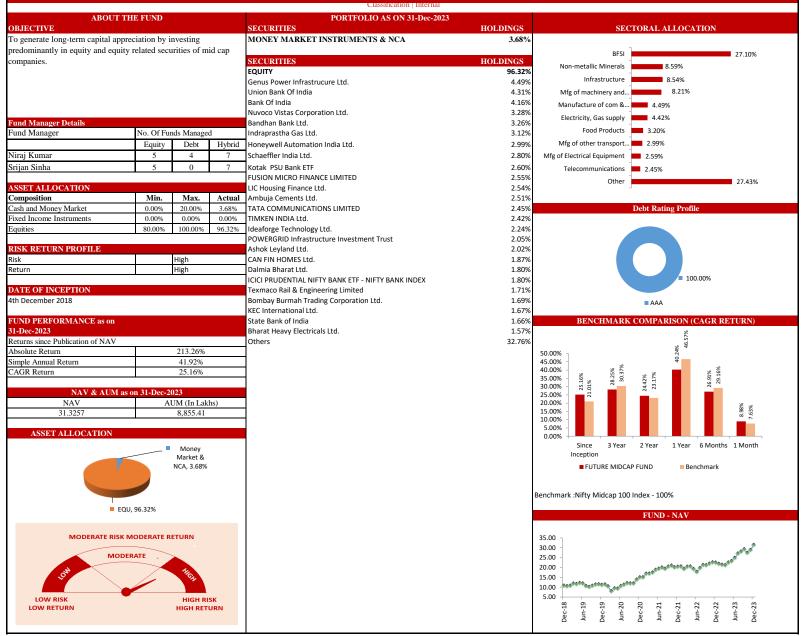

# PERFORMANCE AT A GLANCE

|                 | Futur                                             | re Apex                                       |                       | Future O                                | pportunity                                         | y Fund        | Future I                             | Dynamic Gr                                         | owth          | Future Maximise                         |                                                   |                      |
|-----------------|---------------------------------------------------|-----------------------------------------------|-----------------------|-----------------------------------------|----------------------------------------------------|---------------|--------------------------------------|----------------------------------------------------|---------------|-----------------------------------------|---------------------------------------------------|----------------------|
| INDIVIDUAL      | Absolute Return                                   | Simple<br>Annual<br>Return                    | CAGR                  | Absolute<br>Return                      | Simple<br>Annual<br>Return                         | CAGR          | Absolute<br>Return                   | Simple<br>Annual<br>Return                         | CAGR          | Absolute<br>Return                      | Simple<br>Annual<br>Return                        | CAGF                 |
| Since Inception | 384.32%                                           | 27.39%                                        | 11.90%                | 274.33%                                 | 20.62%                                             | 10.43%        | 331.98%                              | 23.45%                                             | 10.89%        | 379.29%                                 | 24.65%                                            | 10.729               |
|                 |                                                   |                                               |                       |                                         |                                                    |               |                                      |                                                    |               |                                         |                                                   |                      |
|                 | Future                                            | Balance                                       |                       | Fut                                     | ure Income                                         | 9             | Future                               | Pension A                                          | ctive         | Future Pension Growth                   |                                                   |                      |
| INDIVIDUAL      | Absolute Return                                   | Simple<br>Annual<br>Return                    | CAGR                  | Absolute<br>Return                      | Simple<br>Annual<br>Return                         | CAGR          | Absolute<br>Return                   | Simple<br>Annual<br>Return                         | CAGR          | Absolute<br>Return                      | Simple<br>Annual<br>Return                        | CAG                  |
|                 |                                                   |                                               |                       | 000.000/                                | 44.070/                                            | 0.0.40/       | 704 000/                             | 47.000/                                            | 44.040/       | E44.000/                                | 00.000/                                           | 12.72                |
| Since Inception | 253.06%                                           | 16.44%                                        | 8.54%                 | 228.89%                                 | 14.87%                                             | 8.04%         | 721.92%                              | 47.63%                                             | 14.91%        | 514.09%                                 | 33.92%                                            |                      |
| ·               | 253.06%                                           | ance                                          | 8.54%                 | Future                                  | Pension Se                                         |               | Fut                                  | ure Secure                                         |               |                                         | e Midcap Fi                                       |                      |
| Since Inception |                                                   |                                               | 8.54%                 |                                         |                                                    |               |                                      |                                                    |               |                                         |                                                   | und                  |
| ·               | Future Pension Bala                               | <sup>ance</sup><br>Simple<br>Annual           |                       | Future<br>Absolute                      | Pension Se<br>Simple<br>Annual                     | ecure         | Fut<br>Absolute                      | ure Secure<br>Simple<br>Annual                     | •             | Future                                  | e Midcap Fo<br>Simple<br>Annual                   |                      |
| INDIVIDUAL      | Future Pension Bala<br>Absolute Return<br>329.95% | ance<br>Simple<br>Annual<br>Return<br>21.77%  | <b>CAGR</b><br>10.10% | Future<br>Absolute<br>Return<br>252.38% | Pension Se<br>Simple<br>Annual<br>Return<br>16.65% | CAGR<br>8.67% | Fut<br>Absolute<br>Return<br>208.97% | ure Secure<br>Simple<br>Annual<br>Return<br>13.58% | CAGR<br>7.61% | Future<br>Absolute<br>Return<br>213.26% | Midcap Fo<br>Simple<br>Annual<br>Return<br>41.92% | und<br>CAGI<br>25.16 |
| INDIVIDUAL      | Future Pension Bala<br>Absolute Return<br>329.95% | <sup>ance</sup><br>Simple<br>Annual<br>Return | <b>CAGR</b><br>10.10% | Future<br>Absolute<br>Return<br>252.38% | Pension Se<br>Simple<br>Annual<br>Return           | CAGR<br>8.67% | Fut<br>Absolute<br>Return<br>208.97% | ure Secure<br>Simple<br>Annual<br>Return           | CAGR<br>7.61% | Future<br>Absolute<br>Return<br>213.26% | Midcap Fi<br>Simple<br>Annual<br>Return           | und<br>CAG<br>25.16  |