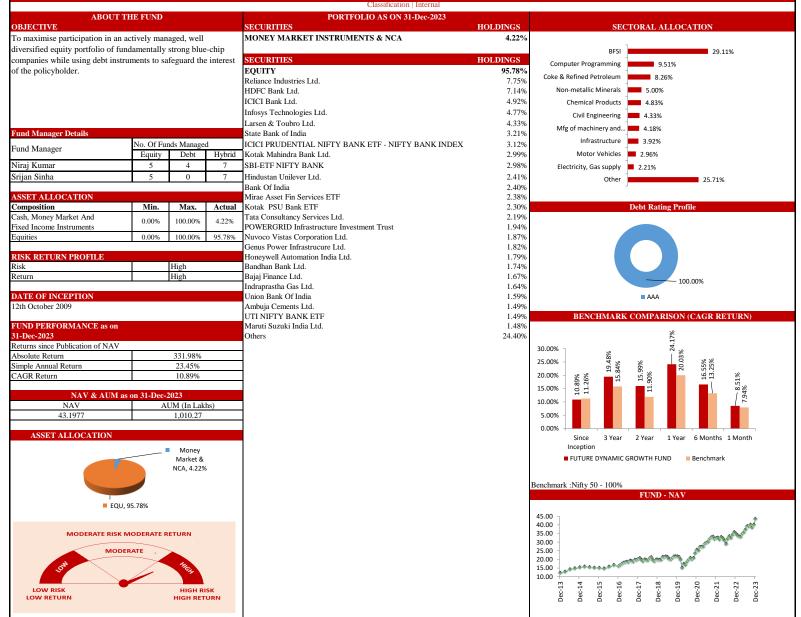

# PERFORMANCE AT A GLANCE

|                 | Futur                                             | re Apex                                       |                       | Future O                                | pportunity                                         | y Fund        | Future I                             | Dynamic Gr                                         | owth          | Future Maximise                         |                                                   |                      |
|-----------------|---------------------------------------------------|-----------------------------------------------|-----------------------|-----------------------------------------|----------------------------------------------------|---------------|--------------------------------------|----------------------------------------------------|---------------|-----------------------------------------|---------------------------------------------------|----------------------|
| INDIVIDUAL      | Absolute Return                                   | Simple<br>Annual<br>Return                    | CAGR                  | Absolute<br>Return                      | Simple<br>Annual<br>Return                         | CAGR          | Absolute<br>Return                   | Simple<br>Annual<br>Return                         | CAGR          | Absolute<br>Return                      | Simple<br>Annual<br>Return                        | CAGF                 |
| Since Inception | 384.32%                                           | 27.39%                                        | 11.90%                | 274.33%                                 | 20.62%                                             | 10.43%        | 331.98%                              | 23.45%                                             | 10.89%        | 379.29%                                 | 24.65%                                            | 10.729               |
|                 |                                                   |                                               |                       |                                         |                                                    |               |                                      |                                                    |               |                                         |                                                   |                      |
|                 | Future                                            | Balance                                       |                       | Fut                                     | ure Income                                         | 9             | Future                               | Pension A                                          | ctive         | Future Pension Growth                   |                                                   |                      |
| INDIVIDUAL      | Absolute Return                                   | Simple<br>Annual<br>Return                    | CAGR                  | Absolute<br>Return                      | Simple<br>Annual<br>Return                         | CAGR          | Absolute<br>Return                   | Simple<br>Annual<br>Return                         | CAGR          | Absolute<br>Return                      | Simple<br>Annual<br>Return                        | CAG                  |
|                 |                                                   |                                               |                       | 000.000/                                | 44.070/                                            | 0.0.40/       | 704 000/                             | 47.000/                                            | 44.040/       | E44.000/                                | 00.000/                                           | 12.72                |
| Since Inception | 253.06%                                           | 16.44%                                        | 8.54%                 | 228.89%                                 | 14.87%                                             | 8.04%         | 721.92%                              | 47.63%                                             | 14.91%        | 514.09%                                 | 33.92%                                            |                      |
| ·               | 253.06%                                           | ance                                          | 8.54%                 | Future                                  | Pension Se                                         |               | Fut                                  | ure Secure                                         |               |                                         | e Midcap Fi                                       |                      |
| Since Inception |                                                   |                                               | 8.54%                 |                                         |                                                    |               |                                      |                                                    |               |                                         |                                                   | und                  |
| ·               | Future Pension Bala                               | <sup>ance</sup><br>Simple<br>Annual           |                       | Future<br>Absolute                      | Pension Se<br>Simple<br>Annual                     | ecure         | Fut<br>Absolute                      | ure Secure<br>Simple<br>Annual                     | •             | Future                                  | e Midcap Fo<br>Simple<br>Annual                   |                      |
| INDIVIDUAL      | Future Pension Bala<br>Absolute Return<br>329.95% | ance<br>Simple<br>Annual<br>Return<br>21.77%  | <b>CAGR</b><br>10.10% | Future<br>Absolute<br>Return<br>252.38% | Pension Se<br>Simple<br>Annual<br>Return<br>16.65% | CAGR<br>8.67% | Fut<br>Absolute<br>Return<br>208.97% | ure Secure<br>Simple<br>Annual<br>Return<br>13.58% | CAGR<br>7.61% | Future<br>Absolute<br>Return<br>213.26% | Midcap Fo<br>Simple<br>Annual<br>Return<br>41.92% | und<br>CAGI<br>25.16 |
| INDIVIDUAL      | Future Pension Bala<br>Absolute Return<br>329.95% | <sup>ance</sup><br>Simple<br>Annual<br>Return | <b>CAGR</b><br>10.10% | Future<br>Absolute<br>Return<br>252.38% | Pension Se<br>Simple<br>Annual<br>Return           | CAGR<br>8.67% | Fut<br>Absolute<br>Return<br>208.97% | ure Secure<br>Simple<br>Annual<br>Return           | CAGR<br>7.61% | Future<br>Absolute<br>Return<br>213.26% | Midcap Fi<br>Simple<br>Annual<br>Return           | und<br>CAG<br>25.16  |

#### FUTURE DYNAMIC GROWTH FUND

SFIN No. ULIF009121009FUTDYNAGTH133