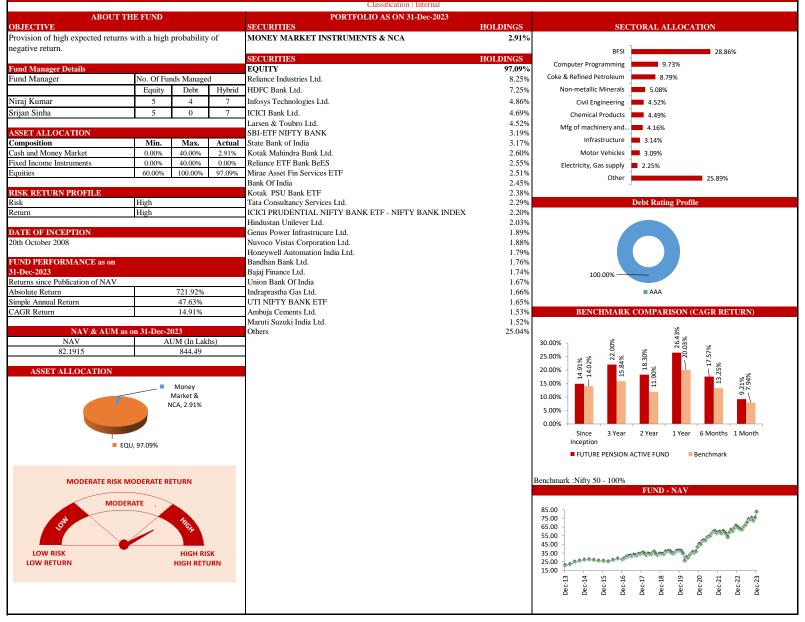

# PERFORMANCE AT A GLANCE

|                 | Futur                                             | re Apex                                       |                       | Future O                                | pportunity                                         | y Fund        | Future I                             | Dynamic Gr                                         | owth          | Future Maximise                         |                                                   |                      |
|-----------------|---------------------------------------------------|-----------------------------------------------|-----------------------|-----------------------------------------|----------------------------------------------------|---------------|--------------------------------------|----------------------------------------------------|---------------|-----------------------------------------|---------------------------------------------------|----------------------|
| INDIVIDUAL      | Absolute Return                                   | Simple<br>Annual<br>Return                    | CAGR                  | Absolute<br>Return                      | Simple<br>Annual<br>Return                         | CAGR          | Absolute<br>Return                   | Simple<br>Annual<br>Return                         | CAGR          | Absolute<br>Return                      | Simple<br>Annual<br>Return                        | CAGF                 |
| Since Inception | 384.32%                                           | 27.39%                                        | 11.90%                | 274.33%                                 | 20.62%                                             | 10.43%        | 331.98%                              | 23.45%                                             | 10.89%        | 379.29%                                 | 24.65%                                            | 10.729               |
|                 |                                                   |                                               |                       |                                         |                                                    |               |                                      |                                                    |               |                                         |                                                   |                      |
|                 | Future                                            | Balance                                       |                       | Fut                                     | ure Income                                         | 9             | Future                               | Pension A                                          | ctive         | Future Pension Growth                   |                                                   |                      |
| INDIVIDUAL      | Absolute Return                                   | Simple<br>Annual<br>Return                    | CAGR                  | Absolute<br>Return                      | Simple<br>Annual<br>Return                         | CAGR          | Absolute<br>Return                   | Simple<br>Annual<br>Return                         | CAGR          | Absolute<br>Return                      | Simple<br>Annual<br>Return                        | CAG                  |
|                 |                                                   |                                               |                       | 000.000/                                | 44.070/                                            | 0.0.40/       | 704 000/                             | 47.000/                                            | 44.040/       | E44.000/                                | 00.000/                                           | 12.72                |
| Since Inception | 253.06%                                           | 16.44%                                        | 8.54%                 | 228.89%                                 | 14.87%                                             | 8.04%         | 721.92%                              | 47.63%                                             | 14.91%        | 514.09%                                 | 33.92%                                            |                      |
| ·               | 253.06%                                           | ance                                          | 8.54%                 | Future                                  | Pension Se                                         |               | Fut                                  | ure Secure                                         |               |                                         | e Midcap Fi                                       |                      |
| Since Inception |                                                   |                                               | 8.54%                 |                                         |                                                    |               |                                      |                                                    |               |                                         |                                                   | und                  |
| ·               | Future Pension Bala                               | <sup>ance</sup><br>Simple<br>Annual           |                       | Future<br>Absolute                      | Pension Se<br>Simple<br>Annual                     | ecure         | Fut<br>Absolute                      | ure Secure<br>Simple<br>Annual                     | •             | Future                                  | e Midcap Fo<br>Simple<br>Annual                   |                      |
| INDIVIDUAL      | Future Pension Bala<br>Absolute Return<br>329.95% | ance<br>Simple<br>Annual<br>Return<br>21.77%  | <b>CAGR</b><br>10.10% | Future<br>Absolute<br>Return<br>252.38% | Pension Se<br>Simple<br>Annual<br>Return<br>16.65% | CAGR<br>8.67% | Fut<br>Absolute<br>Return<br>208.97% | ure Secure<br>Simple<br>Annual<br>Return<br>13.58% | CAGR<br>7.61% | Future<br>Absolute<br>Return<br>213.26% | Midcap Fo<br>Simple<br>Annual<br>Return<br>41.92% | und<br>CAGI<br>25.16 |
| INDIVIDUAL      | Future Pension Bala<br>Absolute Return<br>329.95% | <sup>ance</sup><br>Simple<br>Annual<br>Return | <b>CAGR</b><br>10.10% | Future<br>Absolute<br>Return<br>252.38% | Pension Se<br>Simple<br>Annual<br>Return           | CAGR<br>8.67% | Fut<br>Absolute<br>Return<br>208.97% | ure Secure<br>Simple<br>Annual<br>Return           | CAGR<br>7.61% | Future<br>Absolute<br>Return<br>213.26% | Midcap Fi<br>Simple<br>Annual<br>Return           | und<br>CAG<br>25.16  |