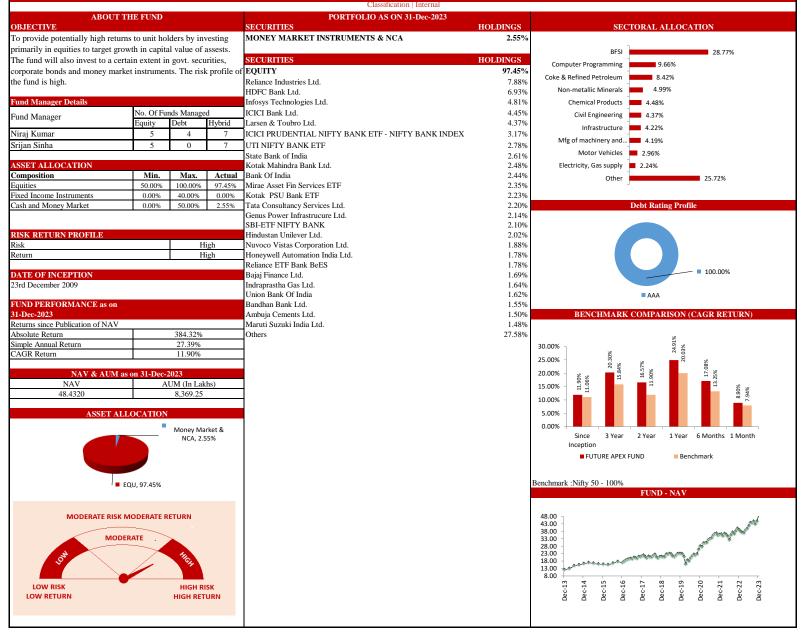

# PERFORMANCE AT A GLANCE

|                 | Futur                                             | re Apex                                       |                       | Future O                                | pportunity                                         | y Fund        | Future I                             | Dynamic Gr                                         | owth          | Future Maximise                         |                                                   |                      |
|-----------------|---------------------------------------------------|-----------------------------------------------|-----------------------|-----------------------------------------|----------------------------------------------------|---------------|--------------------------------------|----------------------------------------------------|---------------|-----------------------------------------|---------------------------------------------------|----------------------|
| INDIVIDUAL      | Absolute Return                                   | Simple<br>Annual<br>Return                    | CAGR                  | Absolute<br>Return                      | Simple<br>Annual<br>Return                         | CAGR          | Absolute<br>Return                   | Simple<br>Annual<br>Return                         | CAGR          | Absolute<br>Return                      | Simple<br>Annual<br>Return                        | CAGF                 |
| Since Inception | 384.32%                                           | 27.39%                                        | 11.90%                | 274.33%                                 | 20.62%                                             | 10.43%        | 331.98%                              | 23.45%                                             | 10.89%        | 379.29%                                 | 24.65%                                            | 10.729               |
|                 |                                                   |                                               |                       |                                         |                                                    |               |                                      |                                                    |               |                                         |                                                   |                      |
|                 | Future                                            | Balance                                       |                       | Fut                                     | ure Income                                         | 9             | Future                               | Pension A                                          | ctive         | Future Pension Growth                   |                                                   |                      |
| INDIVIDUAL      | Absolute Return                                   | Simple<br>Annual<br>Return                    | CAGR                  | Absolute<br>Return                      | Simple<br>Annual<br>Return                         | CAGR          | Absolute<br>Return                   | Simple<br>Annual<br>Return                         | CAGR          | Absolute<br>Return                      | Simple<br>Annual<br>Return                        | CAG                  |
|                 |                                                   |                                               |                       | 000.000/                                | 44.070/                                            | 0.0.40/       | 704 000/                             | 47.000/                                            | 44.040/       | E44.000/                                | 00.000/                                           | 12.72                |
| Since Inception | 253.06%                                           | 16.44%                                        | 8.54%                 | 228.89%                                 | 14.87%                                             | 8.04%         | 721.92%                              | 47.63%                                             | 14.91%        | 514.09%                                 | 33.92%                                            |                      |
| ·               | 253.06%                                           | ance                                          | 8.54%                 | Future                                  | Pension Se                                         |               | Fut                                  | ure Secure                                         |               |                                         | e Midcap Fi                                       |                      |
| Since Inception |                                                   |                                               | 8.54%                 |                                         |                                                    |               |                                      |                                                    |               |                                         |                                                   | und                  |
| ·               | Future Pension Bala                               | <sup>ance</sup><br>Simple<br>Annual           |                       | Future<br>Absolute                      | Pension Se<br>Simple<br>Annual                     | ecure         | Fut<br>Absolute                      | ure Secure<br>Simple<br>Annual                     | •             | Future                                  | e Midcap Fo<br>Simple<br>Annual                   |                      |
| INDIVIDUAL      | Future Pension Bala<br>Absolute Return<br>329.95% | ance<br>Simple<br>Annual<br>Return<br>21.77%  | <b>CAGR</b><br>10.10% | Future<br>Absolute<br>Return<br>252.38% | Pension Se<br>Simple<br>Annual<br>Return<br>16.65% | CAGR<br>8.67% | Fut<br>Absolute<br>Return<br>208.97% | ure Secure<br>Simple<br>Annual<br>Return<br>13.58% | CAGR<br>7.61% | Future<br>Absolute<br>Return<br>213.26% | Midcap Fo<br>Simple<br>Annual<br>Return<br>41.92% | und<br>CAGI<br>25.16 |
| INDIVIDUAL      | Future Pension Bala<br>Absolute Return<br>329.95% | <sup>ance</sup><br>Simple<br>Annual<br>Return | <b>CAGR</b><br>10.10% | Future<br>Absolute<br>Return<br>252.38% | Pension Se<br>Simple<br>Annual<br>Return           | CAGR<br>8.67% | Fut<br>Absolute<br>Return<br>208.97% | ure Secure<br>Simple<br>Annual<br>Return           | CAGR<br>7.61% | Future<br>Absolute<br>Return<br>213.26% | Midcap Fi<br>Simple<br>Annual<br>Return           | und<br>CAG<br>25.16  |

## FUTURE APEX FUND

SFIN No. ULIF010231209FUTUREAPEX133