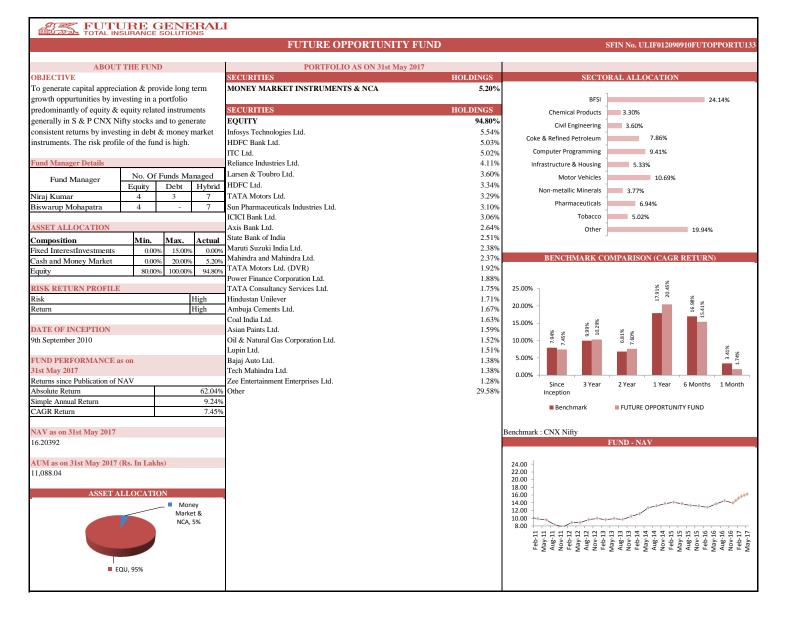

|                 | Fut                | Future Dynamic Growth   |       |  |  |
|-----------------|--------------------|-------------------------|-------|--|--|
| INDIVIDUAL      | Absolute<br>Return | Simple Annual<br>Return | CAGR  |  |  |
| Since Inception | n 84.23%           | 11.13%                  | 8.41% |  |  |