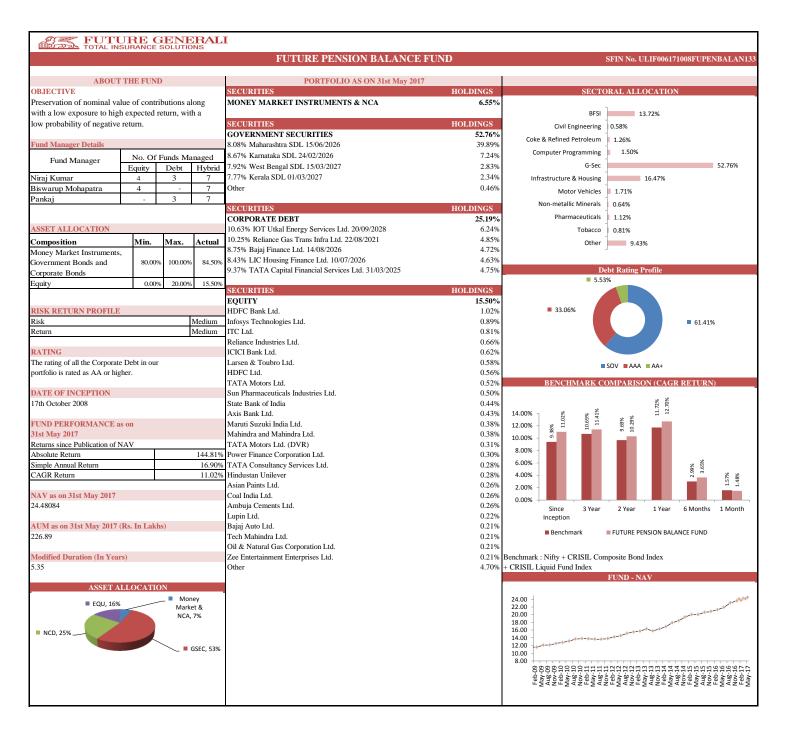

|                 | Futu               | ure Pension Secu           | ure    |                    | Future Pension E        | Balance | Futu               | ure Pension Gro            | wth    | Future Pension Active |                            |        |
|-----------------|--------------------|----------------------------|--------|--------------------|-------------------------|---------|--------------------|----------------------------|--------|-----------------------|----------------------------|--------|
| INDIVIDUAL      | Absolute<br>Return | Simple<br>Annual<br>Return | CAGR   | Absolute<br>Return | Simple<br>Annual Return | CAGR    | Absolute<br>Return | Simple<br>Annual<br>Return | CAGR   | Absolute<br>Return    | Simple<br>Annual<br>Return | CAGR   |
| Since Inception | 138.56%            | 16.17%                     | 10.68% | 144.81%            | 16.90%                  | 11.02%  | 180.16%            | 21.03%                     | 12.78% | 218.16%               | 25.46%                     | 14.46% |