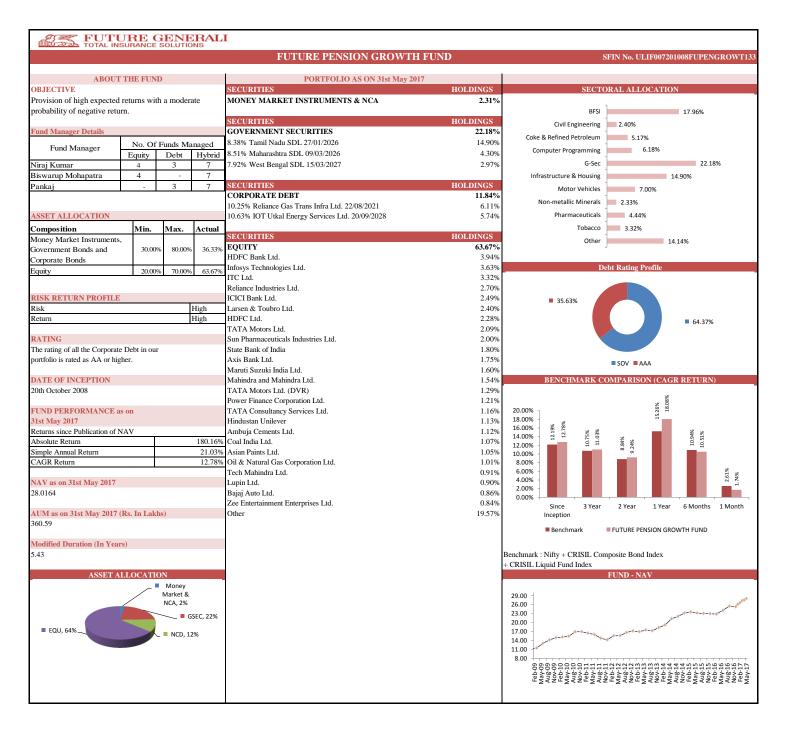

|                 | Futu               | ure Pension Secu           | ure    |                    | Future Pension E        | Balance | Futu               | ure Pension Gro            | wth    | Future Pension Active |                            |        |
|-----------------|--------------------|----------------------------|--------|--------------------|-------------------------|---------|--------------------|----------------------------|--------|-----------------------|----------------------------|--------|
| INDIVIDUAL      | Absolute<br>Return | Simple<br>Annual<br>Return | CAGR   | Absolute<br>Return | Simple<br>Annual Return | CAGR    | Absolute<br>Return | Simple<br>Annual<br>Return | CAGR   | Absolute<br>Return    | Simple<br>Annual<br>Return | CAGR   |
| Since Inception | 138.56%            | 16.17%                     | 10.68% | 144.81%            | 16.90%                  | 11.02%  | 180.16%            | 21.03%                     | 12.78% | 218.16%               | 25.46%                     | 14.46% |