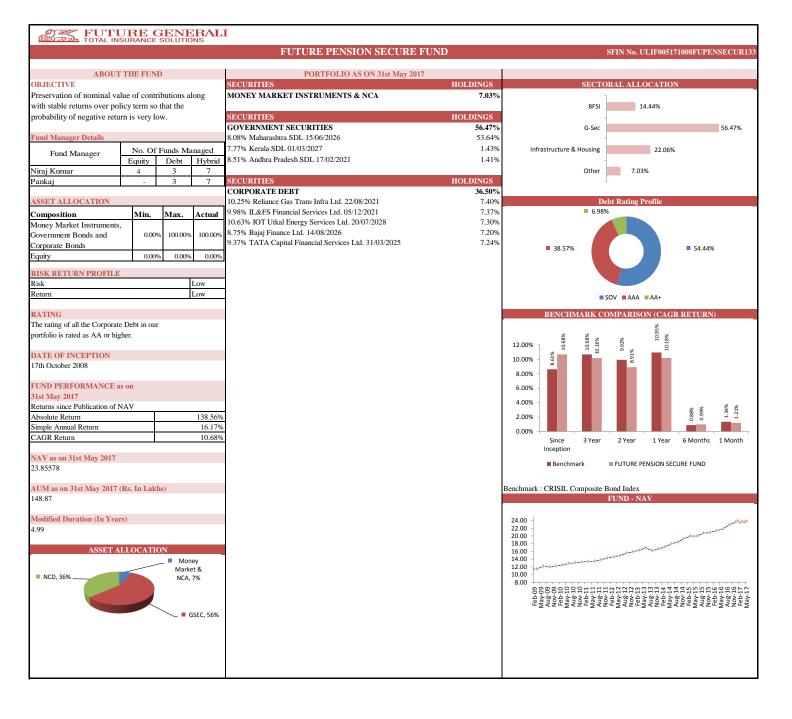

|                 | Futu               | ure Pension Secu           | ure    |                    | Future Pension E        | Balance | Futu               | ure Pension Gro            | wth    | Future Pension Active |                            |        |
|-----------------|--------------------|----------------------------|--------|--------------------|-------------------------|---------|--------------------|----------------------------|--------|-----------------------|----------------------------|--------|
| INDIVIDUAL      | Absolute<br>Return | Simple<br>Annual<br>Return | CAGR   | Absolute<br>Return | Simple<br>Annual Return | CAGR    | Absolute<br>Return | Simple<br>Annual<br>Return | CAGR   | Absolute<br>Return    | Simple<br>Annual<br>Return | CAGR   |
| Since Inception | 138.56%            | 16.17%                     | 10.68% | 144.81%            | 16.90%                  | 11.02%  | 180.16%            | 21.03%                     | 12.78% | 218.16%               | 25.46%                     | 14.46% |