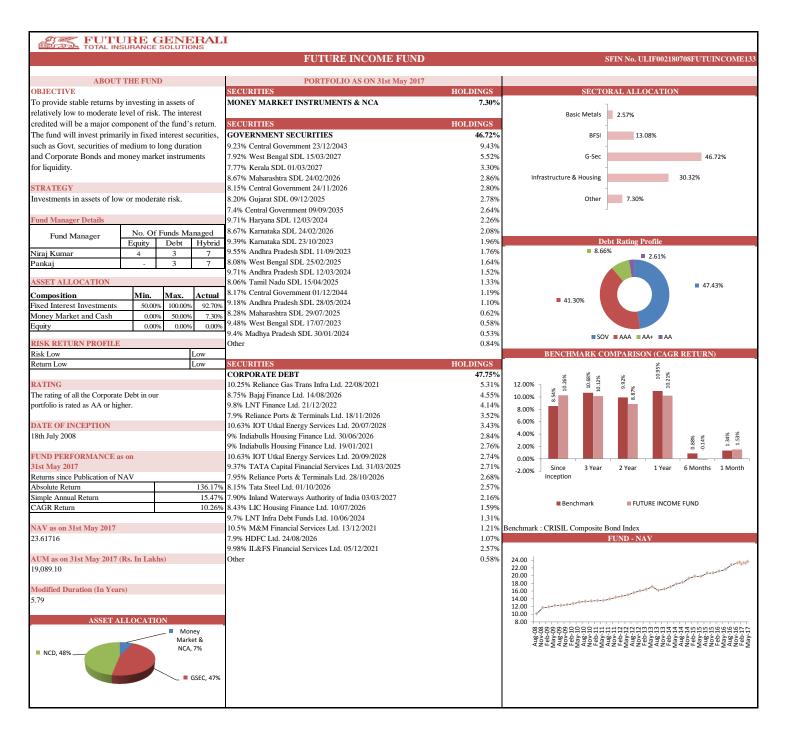

## PERFORMANCE AT A GLANCE

|                 |                    | Future Secure              |       |                    | Future Incor            | ne     | Future Balance     |                            |       | Future Maximise    |                            |       |
|-----------------|--------------------|----------------------------|-------|--------------------|-------------------------|--------|--------------------|----------------------------|-------|--------------------|----------------------------|-------|
| INDIVIDUAL      | Absolute<br>Return | Simple<br>Annual<br>Return | CAGR  | Absolute<br>Return | Simple<br>Annual Return | CAGR   | Absolute<br>Return | Simple<br>Annual<br>Return | CAGR  | Absolute<br>Return | Simple<br>Annual<br>Return | CAGR  |
| Since Inception | 115.58%            | 13.13%                     | 9.12% | 136.17%            | 15.47%                  | 10.26% | 99.98%             | 11.36%                     | 8.19% | 124.79%            | 14.18%                     | 9.64% |