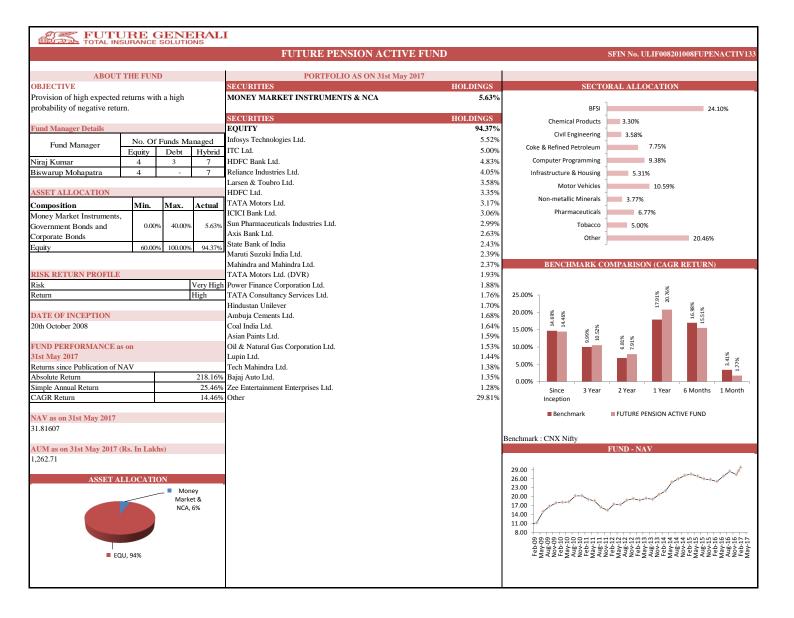

|                 | Futu               | ure Pension Secu           | ure    |                    | Future Pension E        | Balance | Futu               | ure Pension Gro            | wth    | Future Pension Active |                            |        |
|-----------------|--------------------|----------------------------|--------|--------------------|-------------------------|---------|--------------------|----------------------------|--------|-----------------------|----------------------------|--------|
| INDIVIDUAL      | Absolute<br>Return | Simple<br>Annual<br>Return | CAGR   | Absolute<br>Return | Simple<br>Annual Return | CAGR    | Absolute<br>Return | Simple<br>Annual<br>Return | CAGR   | Absolute<br>Return    | Simple<br>Annual<br>Return | CAGR   |
| Since Inception | 138.56%            | 16.17%                     | 10.68% | 144.81%            | 16.90%                  | 11.02%  | 180.16%            | 21.03%                     | 12.78% | 218.16%               | 25.46%                     | 14.46% |