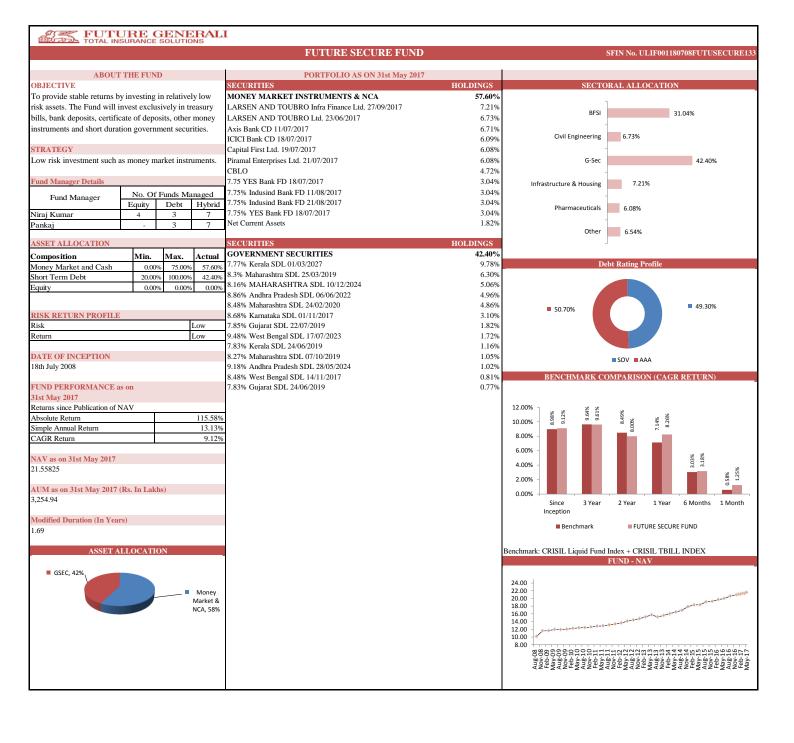

## PERFORMANCE AT A GLANCE

|                 |                    | Future Secure              |       |                    | Future Incor            | ne     | Future Balance     |                            |       | Future Maximise    |                            |       |
|-----------------|--------------------|----------------------------|-------|--------------------|-------------------------|--------|--------------------|----------------------------|-------|--------------------|----------------------------|-------|
| INDIVIDUAL      | Absolute<br>Return | Simple<br>Annual<br>Return | CAGR  | Absolute<br>Return | Simple<br>Annual Return | CAGR   | Absolute<br>Return | Simple<br>Annual<br>Return | CAGR  | Absolute<br>Return | Simple<br>Annual<br>Return | CAGR  |
| Since Inception | 115.58%            | 13.13%                     | 9.12% | 136.17%            | 15.47%                  | 10.26% | 99.98%             | 11.36%                     | 8.19% | 124.79%            | 14.18%                     | 9.64% |