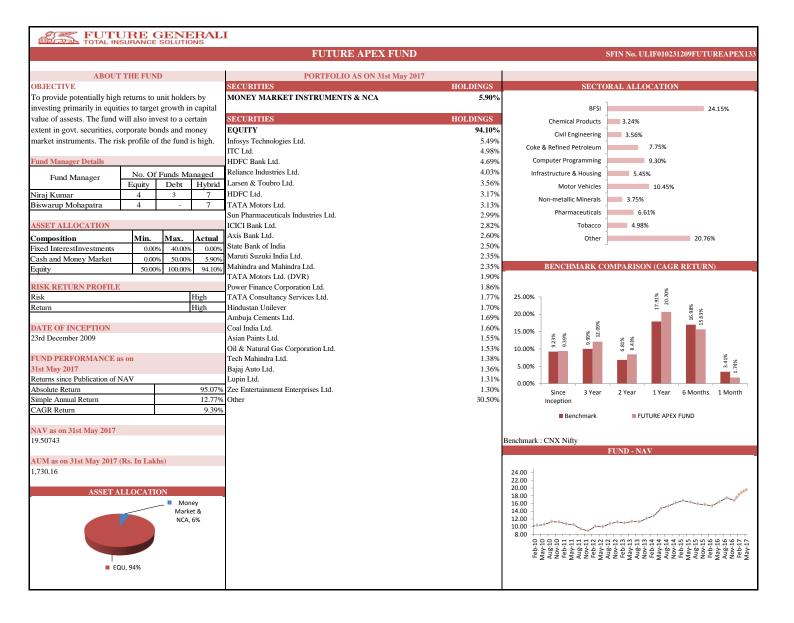

Highest NAV Guaranteed 14.9302

|                 | Future Apex        |                            |       |                 | Future Opportunity F |                            |  |
|-----------------|--------------------|----------------------------|-------|-----------------|----------------------|----------------------------|--|
| INDIVIDUAL      | Absolute<br>Return | Simple<br>Annual<br>Return | CAGR  | INDIVIDUAL      | Absolute<br>Return   | Simple<br>Annual<br>Return |  |
| Since Inception | 95.07%             | 12.77%                     | 9.39% | Since Inception | 62.04%               | 9.24%                      |  |