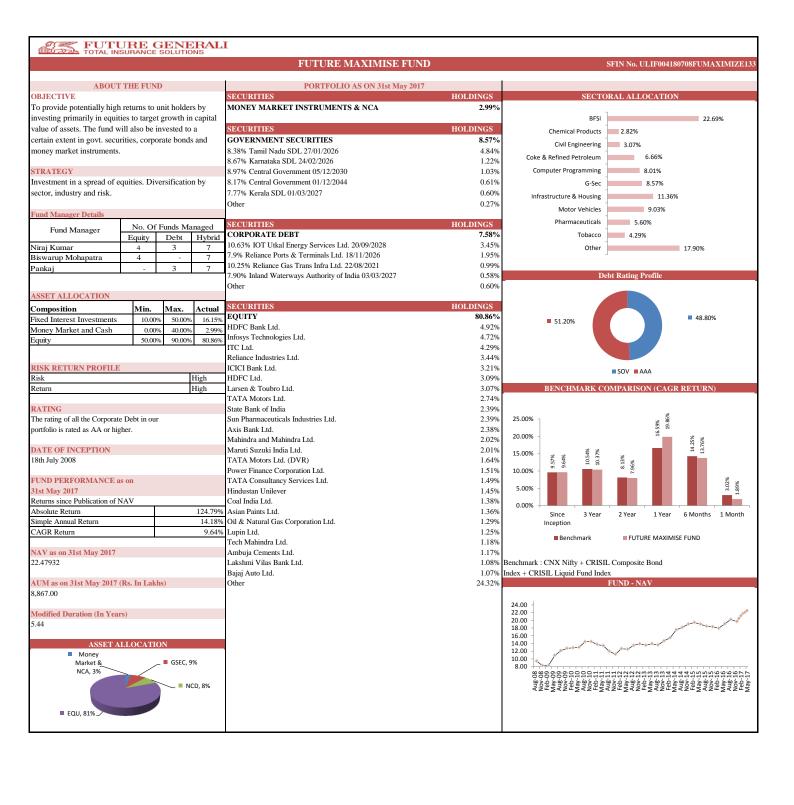

## PERFORMANCE AT A GLANCE

|                 |                    | Future Secure              |       |                    | Future Incor            | ne     | Future Balance     |                            |       | Future Maximise    |                            |       |
|-----------------|--------------------|----------------------------|-------|--------------------|-------------------------|--------|--------------------|----------------------------|-------|--------------------|----------------------------|-------|
| INDIVIDUAL      | Absolute<br>Return | Simple<br>Annual<br>Return | CAGR  | Absolute<br>Return | Simple<br>Annual Return | CAGR   | Absolute<br>Return | Simple<br>Annual<br>Return | CAGR  | Absolute<br>Return | Simple<br>Annual<br>Return | CAGR  |
| Since Inception | 115.58%            | 13.13%                     | 9.12% | 136.17%            | 15.47%                  | 10.26% | 99.98%             | 11.36%                     | 8.19% | 124.79%            | 14.18%                     | 9.64% |