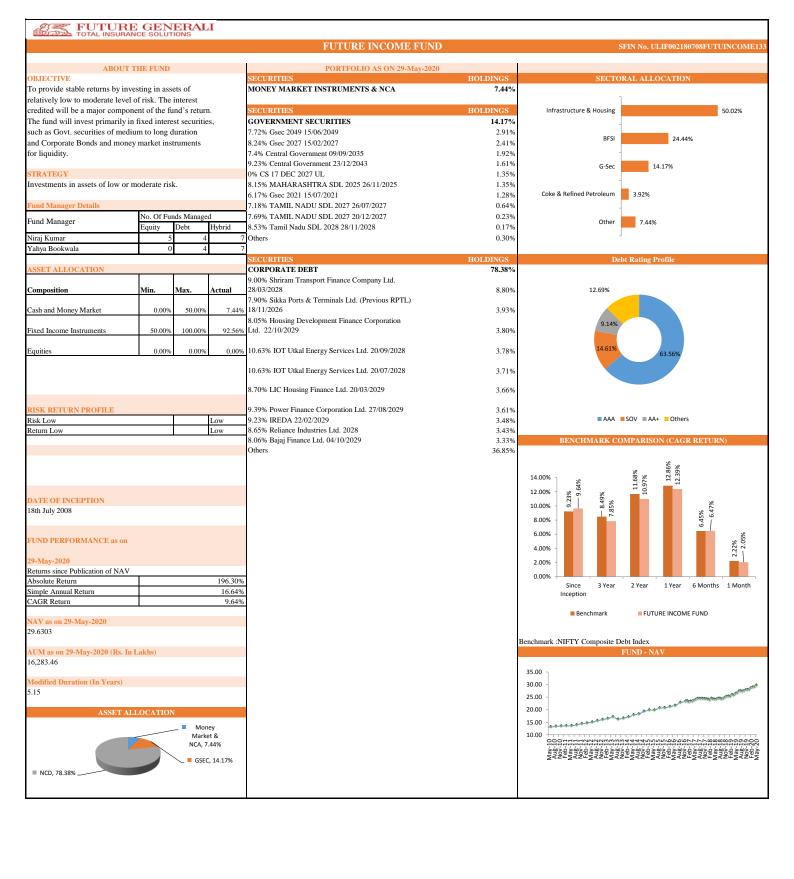

## PERFORMANCE AT A GLANCE

|                 | Future Secure      |                            |       | Future Income   |                         |       | Future Balance     |                         |       | Future Maximise    |                            |       |
|-----------------|--------------------|----------------------------|-------|-----------------|-------------------------|-------|--------------------|-------------------------|-------|--------------------|----------------------------|-------|
| INDIVIDUAL      | Absolute<br>Return | Simple<br>Annual<br>Return | CAGR  | Absolute Return | Simple<br>Annual Return | CAGR  | Absolute<br>Return | Simple Annual<br>Return | CAGR  | Absolute<br>Return | Simple<br>Annual<br>Return | CAGR  |
| Since Inception | 163.54%            | 13.86%                     | 8.56% | 196.30%         | 16.64%                  | 9.64% | 104.19%            | 8.83%                   | 6.24% | 111.07%            | 9.42%                      | 6.54% |