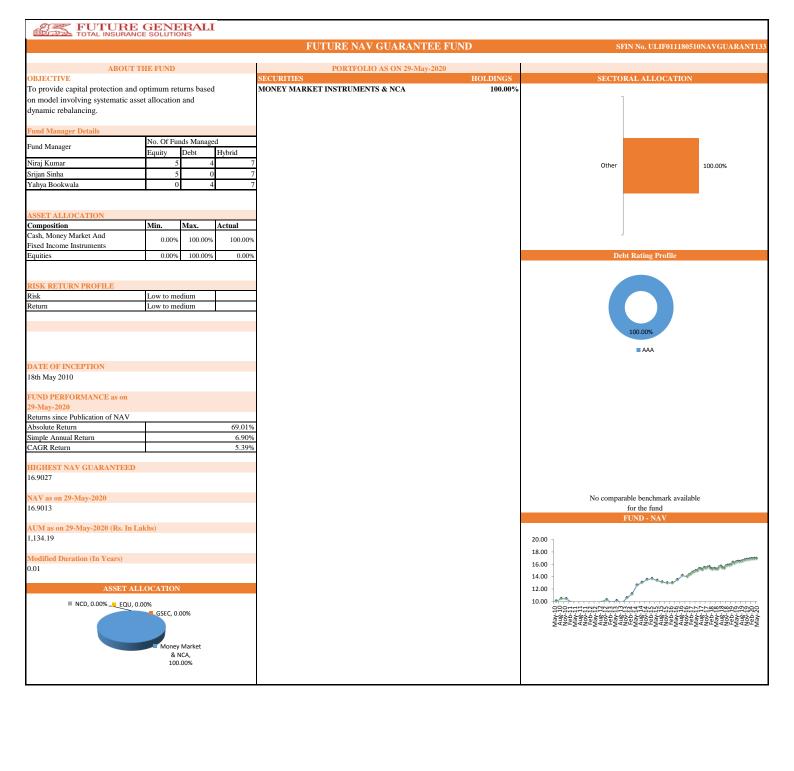

|                 | Futur    | e NAV Guarantee Fu | nd      |
|-----------------|----------|--------------------|---------|
| INDIVIDUAL      | Absolute | Simple Annual      | CAGR    |
|                 | Return   | Return             | 0.11011 |
| Absolute Return | 69.01%   | 6.90%              | 5.39%   |

HighestNAVGuaranteed 16.90266

|                 | Future Apex        |                            |       |                 | Future Opportunity Fund |                         |       |                 | Group I         | ncome Fun                  | d      |
|-----------------|--------------------|----------------------------|-------|-----------------|-------------------------|-------------------------|-------|-----------------|-----------------|----------------------------|--------|
| INDIVIDUAL      | Absolute<br>Return | Simple<br>Annual<br>Return | CAGR  | INDIVIDUAL      | Absolute<br>Return      | Simple Annual<br>Return | CAGR  |                 | Absolute Return | Simple<br>Annual<br>Return | CAGR   |
| Since Inception | 77.69%             | 7.44%                      | 5.66% | Since Inception | 42.21%                  | 4.34%                   | 3.69% | Since Inception | 8.69%           | 18.58%                     | 18.32% |