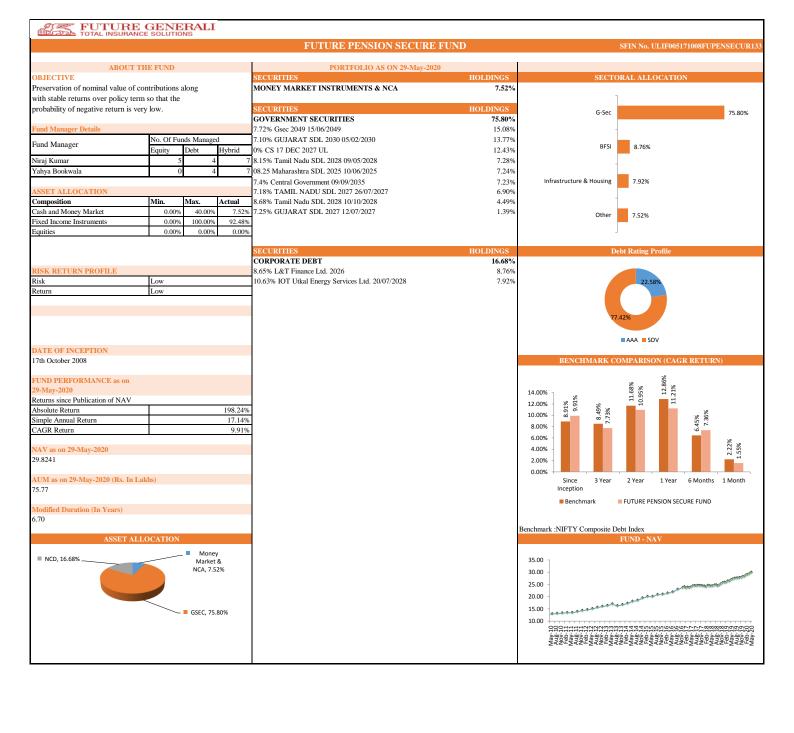

|                 | Future Pension Secure |                            |       | Future Pension Balance |                         |        | Future Pension Growth |                         |       | Future Pension Active |                            |       |
|-----------------|-----------------------|----------------------------|-------|------------------------|-------------------------|--------|-----------------------|-------------------------|-------|-----------------------|----------------------------|-------|
| INDIVIDUAL      | Absolute<br>Return    | Simple<br>Annual<br>Return | CAGR  | Absolute Return        | Simple<br>Annual Return | CAGR   | Absolute<br>Return    | Simple Annual<br>Return | CAGR  | Absolute<br>Return    | Simple<br>Annual<br>Return | CAGR  |
| Since Inception | 198.24%               | 17.14%                     | 9.91% | 208.73%                | 18.05%                  | 10.24% | 190.56%               | 16.48%                  | 9.66% | 190.40%               | 16.46%                     | 9.66% |