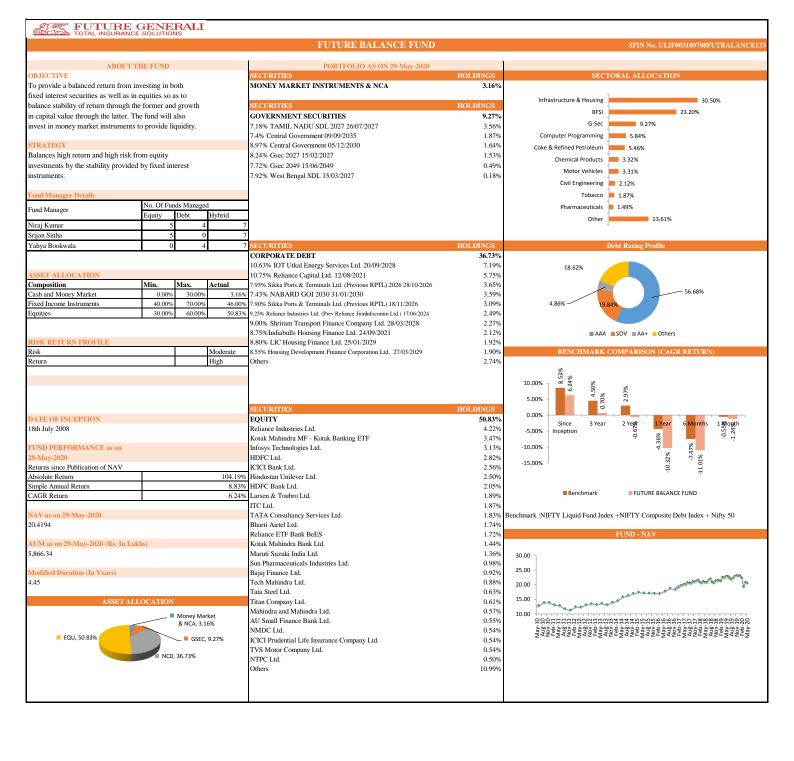

## PERFORMANCE AT A GLANCE

|                 | Future Secure      |                            |       | Future Income   |                         |       | Future Balance     |                         |       | Future Maximise    |                            |       |
|-----------------|--------------------|----------------------------|-------|-----------------|-------------------------|-------|--------------------|-------------------------|-------|--------------------|----------------------------|-------|
| INDIVIDUAL      | Absolute<br>Return | Simple<br>Annual<br>Return | CAGR  | Absolute Return | Simple<br>Annual Return | CAGR  | Absolute<br>Return | Simple Annual<br>Return | CAGR  | Absolute<br>Return | Simple<br>Annual<br>Return | CAGR  |
| Since Inception | 163.54%            | 13.86%                     | 8.56% | 196.30%         | 16.64%                  | 9.64% | 104.19%            | 8.83%                   | 6.24% | 111.07%            | 9.42%                      | 6.54% |