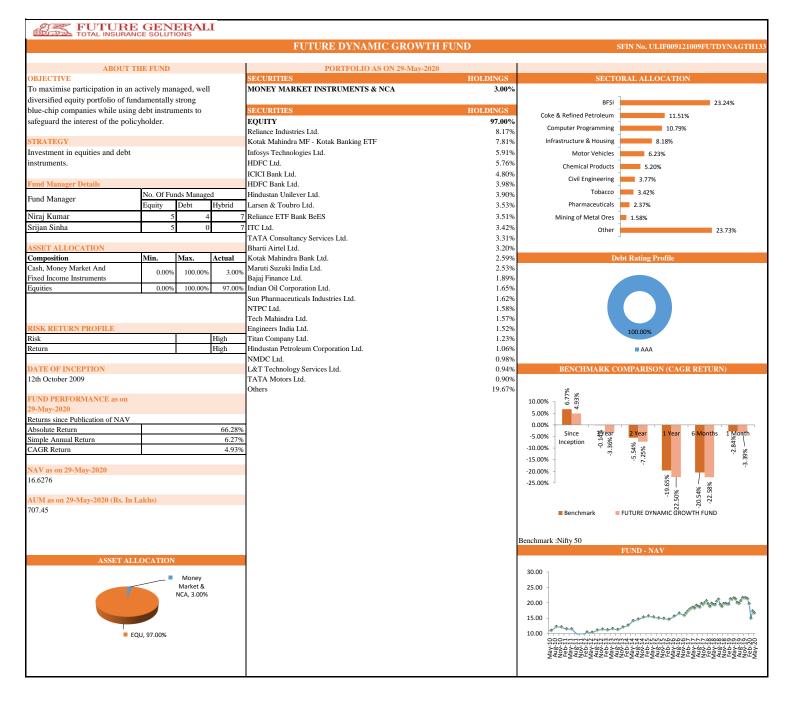

|                 | Future Group Secure Fund |                            |        |                 | Future Dynamic Growth |                         |       |                 | Futu               | re Midcap Fund             | d      |
|-----------------|--------------------------|----------------------------|--------|-----------------|-----------------------|-------------------------|-------|-----------------|--------------------|----------------------------|--------|
|                 | Absolute<br>Return       | Simple<br>Annual<br>Return | CAGR   | INDIVIDUAL      | Absolute<br>Return    | Simple Annual<br>Return | CAGR  |                 | Absolute<br>Return | Simple<br>Annual<br>Return | CAGR   |
| Since Inception | 24.55%                   | 17.00%                     | 16.42% | Since Inception | 66.28%                | 6.27%                   | 4.93% | Since Inception | -8.88%             | -5.94%                     | -6.03% |