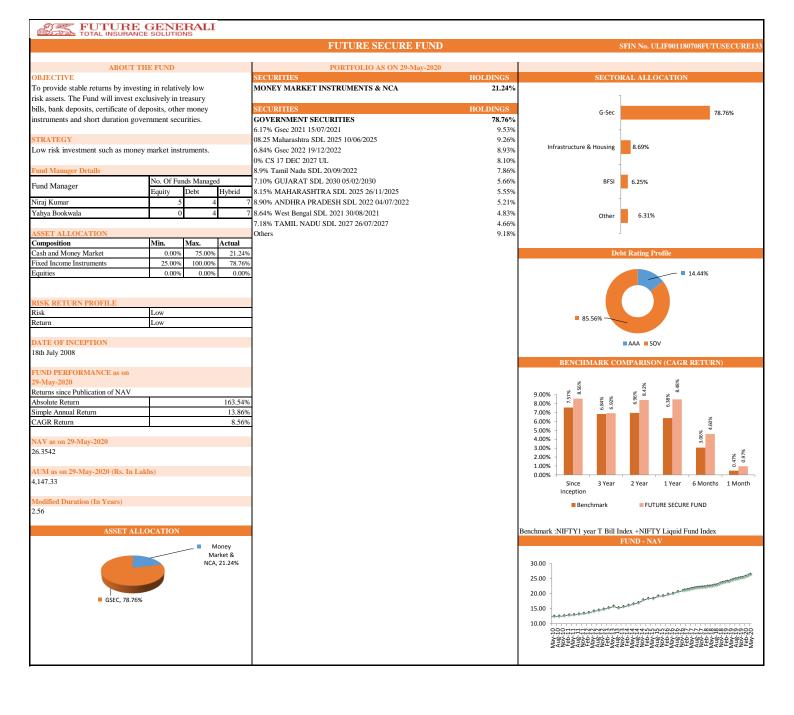

## PERFORMANCE AT A GLANCE

|                 | Future Secure      |                            |       | Future Income   |                         |       | Future Balance     |                         |       | Future Maximise    |                            |       |
|-----------------|--------------------|----------------------------|-------|-----------------|-------------------------|-------|--------------------|-------------------------|-------|--------------------|----------------------------|-------|
| INDIVIDUAL      | Absolute<br>Return | Simple<br>Annual<br>Return | CAGR  | Absolute Return | Simple<br>Annual Return | CAGR  | Absolute<br>Return | Simple Annual<br>Return | CAGR  | Absolute<br>Return | Simple<br>Annual<br>Return | CAGR  |
| Since Inception | 163.54%            | 13.86%                     | 8.56% | 196.30%         | 16.64%                  | 9.64% | 104.19%            | 8.83%                   | 6.24% | 111.07%            | 9.42%                      | 6.54% |