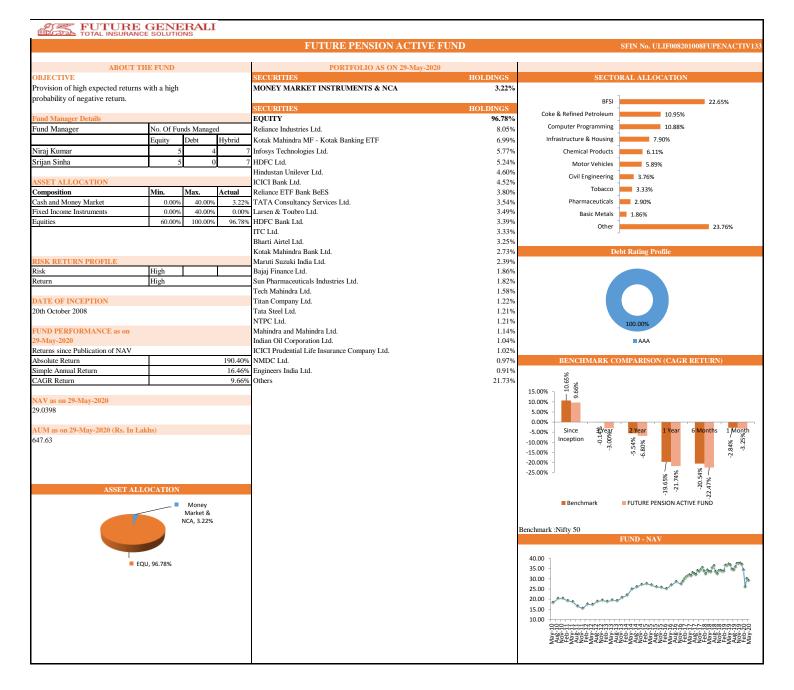

|                 | Future Pension Secure |                            |       | Future Pension Balance |                         |        | Future Pension Growth |                         |       | Future Pension Active |                            |       |
|-----------------|-----------------------|----------------------------|-------|------------------------|-------------------------|--------|-----------------------|-------------------------|-------|-----------------------|----------------------------|-------|
| INDIVIDUAL      | Absolute<br>Return    | Simple<br>Annual<br>Return | CAGR  | Absolute Return        | Simple<br>Annual Return | CAGR   | Absolute<br>Return    | Simple Annual<br>Return | CAGR  | Absolute<br>Return    | Simple<br>Annual<br>Return | CAGR  |
| Since Inception | 198.24%               | 17.14%                     | 9.91% | 208.73%                | 18.05%                  | 10.24% | 190.56%               | 16.48%                  | 9.66% | 190.40%               | 16.46%                     | 9.66% |