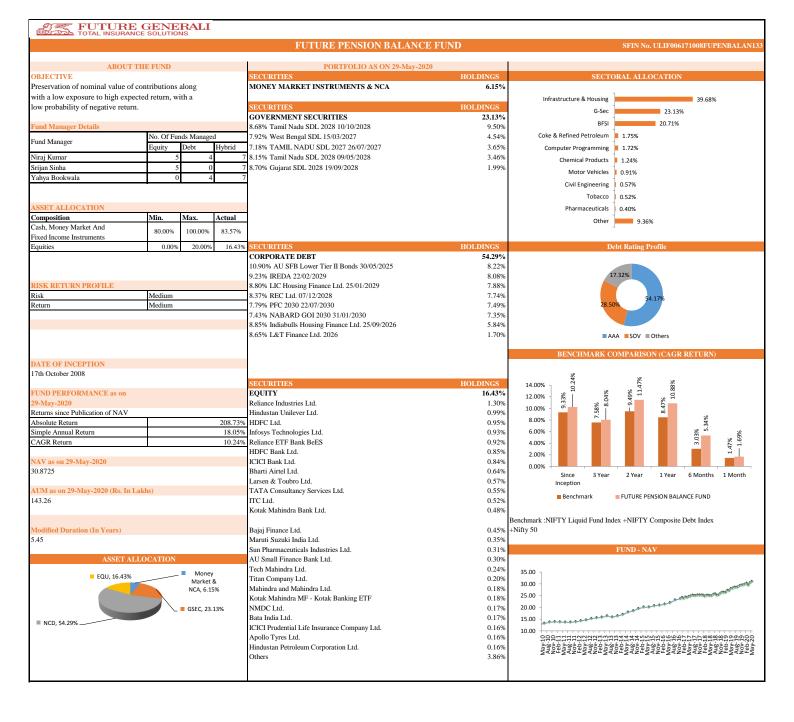

|                 | Future Pension Secure |                            |       | Future Pension Balance |                         |        | Future Pension Growth |                         |       | Future Pension Active |                            |       |
|-----------------|-----------------------|----------------------------|-------|------------------------|-------------------------|--------|-----------------------|-------------------------|-------|-----------------------|----------------------------|-------|
| INDIVIDUAL      | Absolute<br>Return    | Simple<br>Annual<br>Return | CAGR  | Absolute Return        | Simple<br>Annual Return | CAGR   | Absolute<br>Return    | Simple Annual<br>Return | CAGR  | Absolute<br>Return    | Simple<br>Annual<br>Return | CAGR  |
| Since Inception | 198.24%               | 17.14%                     | 9.91% | 208.73%                | 18.05%                  | 10.24% | 190.56%               | 16.48%                  | 9.66% | 190.40%               | 16.46%                     | 9.66% |