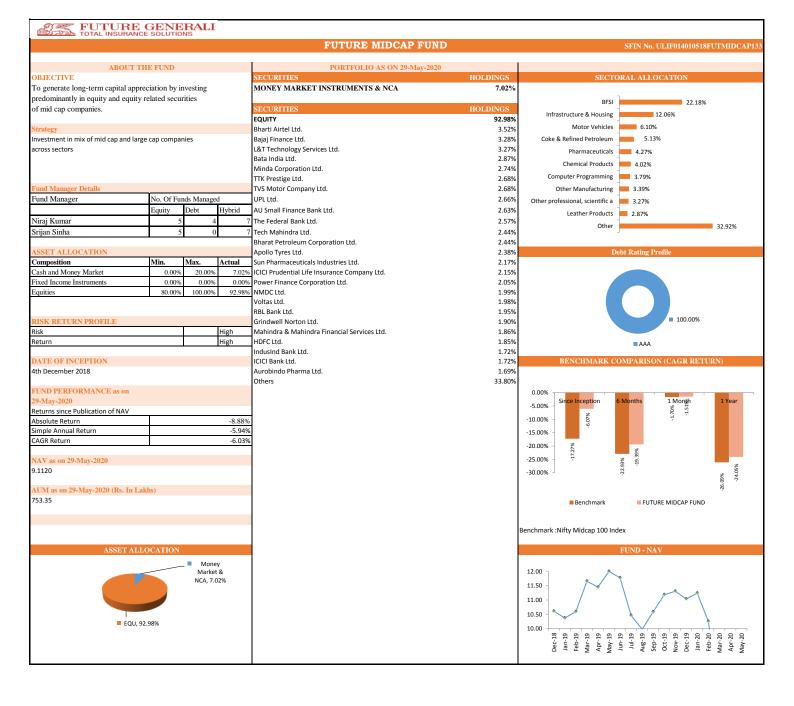

|                 | Future Group Secure Fund |                            |        |                 | Future Dynamic Growth |                         |       |                 | Futu               | re Midcap Fund             | d      |
|-----------------|--------------------------|----------------------------|--------|-----------------|-----------------------|-------------------------|-------|-----------------|--------------------|----------------------------|--------|
|                 | Absolute<br>Return       | Simple<br>Annual<br>Return | CAGR   | INDIVIDUAL      | Absolute<br>Return    | Simple Annual<br>Return | CAGR  |                 | Absolute<br>Return | Simple<br>Annual<br>Return | CAGR   |
| Since Inception | 24.55%                   | 17.00%                     | 16.42% | Since Inception | 66.28%                | 6.27%                   | 4.93% | Since Inception | -8.88%             | -5.94%                     | -6.03% |