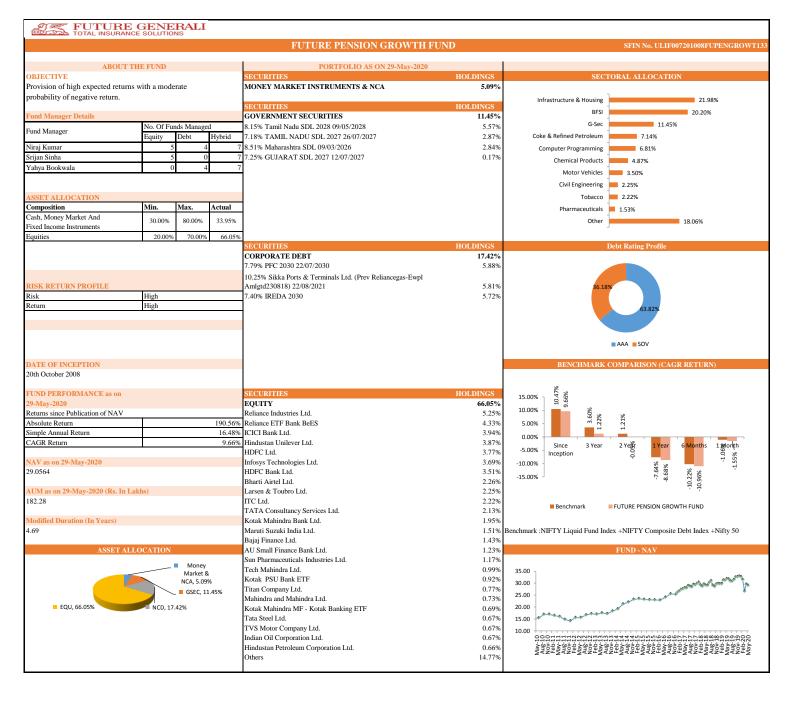

|                 | Future Pension Secure |                            |       | Future Pension Balance |                         |        | Future Pension Growth |                         |       | Future Pension Active |                            |       |
|-----------------|-----------------------|----------------------------|-------|------------------------|-------------------------|--------|-----------------------|-------------------------|-------|-----------------------|----------------------------|-------|
| INDIVIDUAL      | Absolute<br>Return    | Simple<br>Annual<br>Return | CAGR  | Absolute Return        | Simple<br>Annual Return | CAGR   | Absolute<br>Return    | Simple Annual<br>Return | CAGR  | Absolute<br>Return    | Simple<br>Annual<br>Return | CAGR  |
| Since Inception | 198.24%               | 17.14%                     | 9.91% | 208.73%                | 18.05%                  | 10.24% | 190.56%               | 16.48%                  | 9.66% | 190.40%               | 16.46%                     | 9.66% |