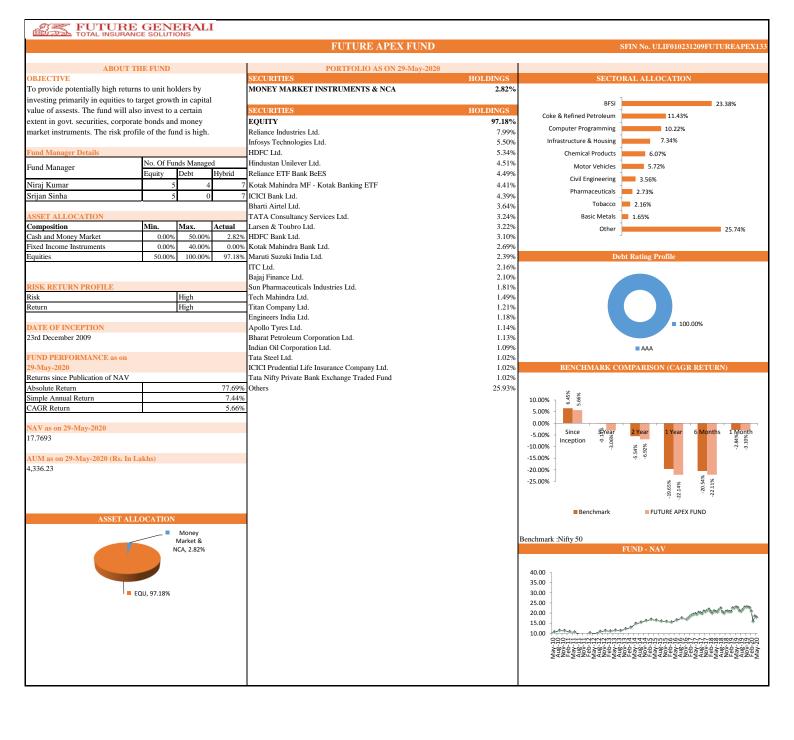

HighestNAVGuaranteed 16.90266

|                 | Future Apex        |                            |       |                 | Future Opportunity Fund |                         |       |                 | Group I         | ncome Fun                  | d      |
|-----------------|--------------------|----------------------------|-------|-----------------|-------------------------|-------------------------|-------|-----------------|-----------------|----------------------------|--------|
| INDIVIDUAL      | Absolute<br>Return | Simple<br>Annual<br>Return | CAGR  | INDIVIDUAL      | Absolute<br>Return      | Simple Annual<br>Return | CAGR  |                 | Absolute Return | Simple<br>Annual<br>Return | CAGR   |
| Since Inception | 77.69%             | 7.44%                      | 5.66% | Since Inception | 42.21%                  | 4.34%                   | 3.69% | Since Inception | 8.69%           | 18.58%                     | 18.32% |