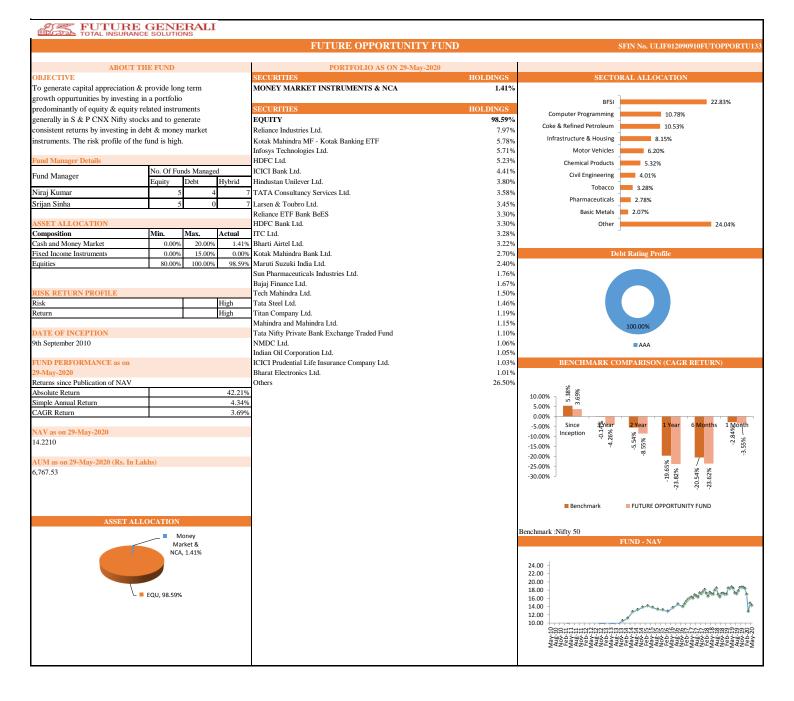

HighestNAVGuaranteed 16.90266

|                 | Future Apex        |                            |       |                 | Future Opportunity Fund |                         |       |                 | Group I         | ncome Fun                  | d      |
|-----------------|--------------------|----------------------------|-------|-----------------|-------------------------|-------------------------|-------|-----------------|-----------------|----------------------------|--------|
| INDIVIDUAL      | Absolute<br>Return | Simple<br>Annual<br>Return | CAGR  | INDIVIDUAL      | Absolute<br>Return      | Simple Annual<br>Return | CAGR  |                 | Absolute Return | Simple<br>Annual<br>Return | CAGR   |
| Since Inception | 77.69%             | 7.44%                      | 5.66% | Since Inception | 42.21%                  | 4.34%                   | 3.69% | Since Inception | 8.69%           | 18.58%                     | 18.32% |