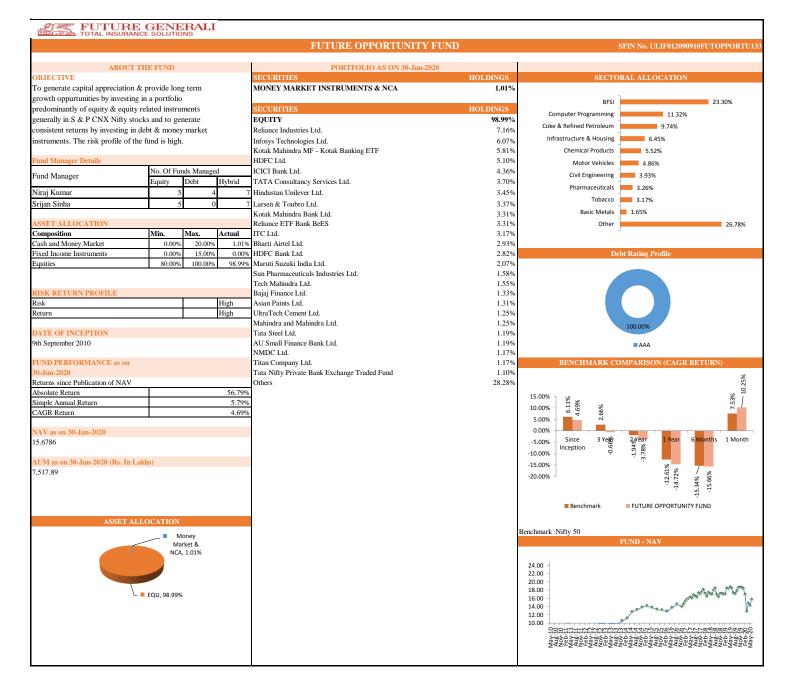

HighestNAVGuaranteed 16.90266

|                 | Future Apex        |                            |       |                 | Future Opportunity Fund |                         |       |                 | Group Income Fund |                            |        |
|-----------------|--------------------|----------------------------|-------|-----------------|-------------------------|-------------------------|-------|-----------------|-------------------|----------------------------|--------|
| INDIVIDUAL      | Absolute<br>Return | Simple<br>Annual<br>Return | CAGR  | INDIVIDUAL      | Absolute<br>Return      | Simple Annual<br>Return | CAGR  |                 | Absolute Return   | Simple<br>Annual<br>Return | CAGR   |
| Since Inception | 97.29%             | 9.24%                      | 6.67% | Since Inception | 56.79%                  | 5.79%                   | 4.69% | Since Inception | 8.69%             | 18.80%                     | 18.39% |