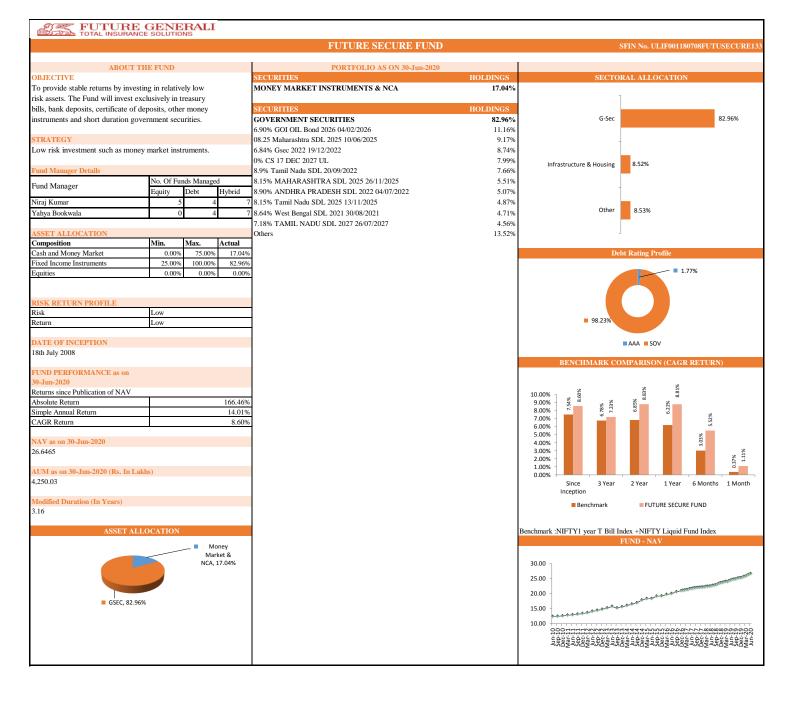

## PERFORMANCE AT A GLANCE

|                 | Future Secure      |                            |       | Future Income   |                         |       | Future Balance     |                         |       | Future Maximise    |                            |       |
|-----------------|--------------------|----------------------------|-------|-----------------|-------------------------|-------|--------------------|-------------------------|-------|--------------------|----------------------------|-------|
| INDIVIDUAL      | Absolute<br>Return | Simple<br>Annual<br>Return | CAGR  | Absolute Return | Simple<br>Annual Return | CAGR  | Absolute<br>Return | Simple Annual<br>Return | CAGR  | Absolute<br>Return | Simple<br>Annual<br>Return | CAGR  |
| Since Inception | 166.46%            | 14.01%                     | 8.60% | 199.83%         | 16.81%                  | 9.68% | 115.77%            | 9.74%                   | 6.68% | 128.43%            | 10.81%                     | 7.20% |