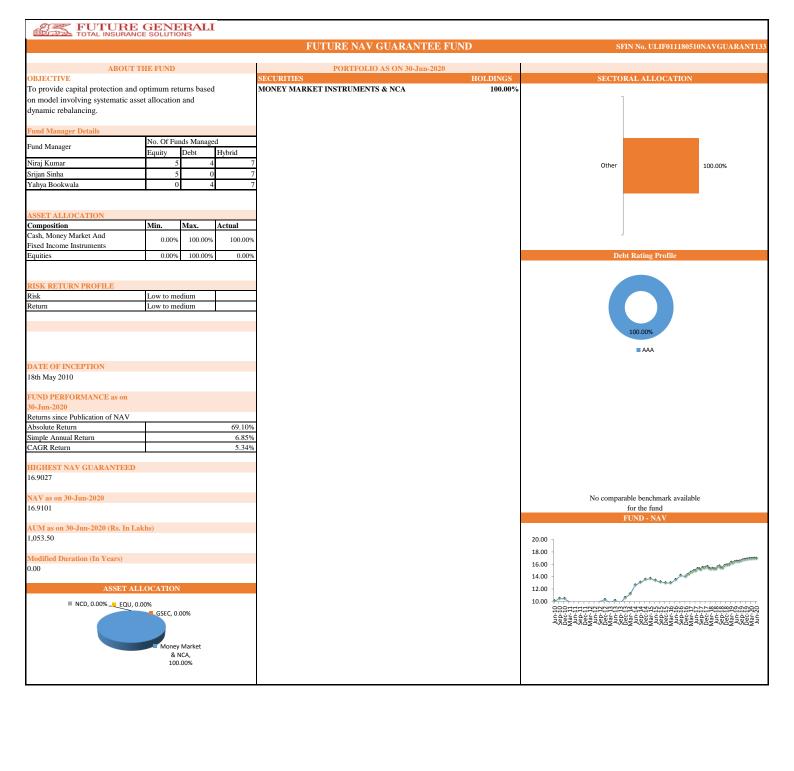

|                 | Futur              | e NAV Guarantee Fu      | nd    |
|-----------------|--------------------|-------------------------|-------|
| INDIVIDUAL      | Absolute<br>Return | Simple Annual<br>Return | CAGR  |
| Absolute Return | 69.10%             | 6.85%                   | 5.34% |

HighestNAVGuaranteed 16.90266

|                 | Future Apex        |                            |       |                 | Future Opportunity Fund |                         |       |                 | Group Income Fund |                            |        |
|-----------------|--------------------|----------------------------|-------|-----------------|-------------------------|-------------------------|-------|-----------------|-------------------|----------------------------|--------|
| INDIVIDUAL      | Absolute<br>Return | Simple<br>Annual<br>Return | CAGR  | INDIVIDUAL      | Absolute<br>Return      | Simple Annual<br>Return | CAGR  |                 | Absolute Return   | Simple<br>Annual<br>Return | CAGR   |
| Since Inception | 97.29%             | 9.24%                      | 6.67% | Since Inception | 56.79%                  | 5.79%                   | 4.69% | Since Inception | 8.69%             | 18.80%                     | 18.39% |