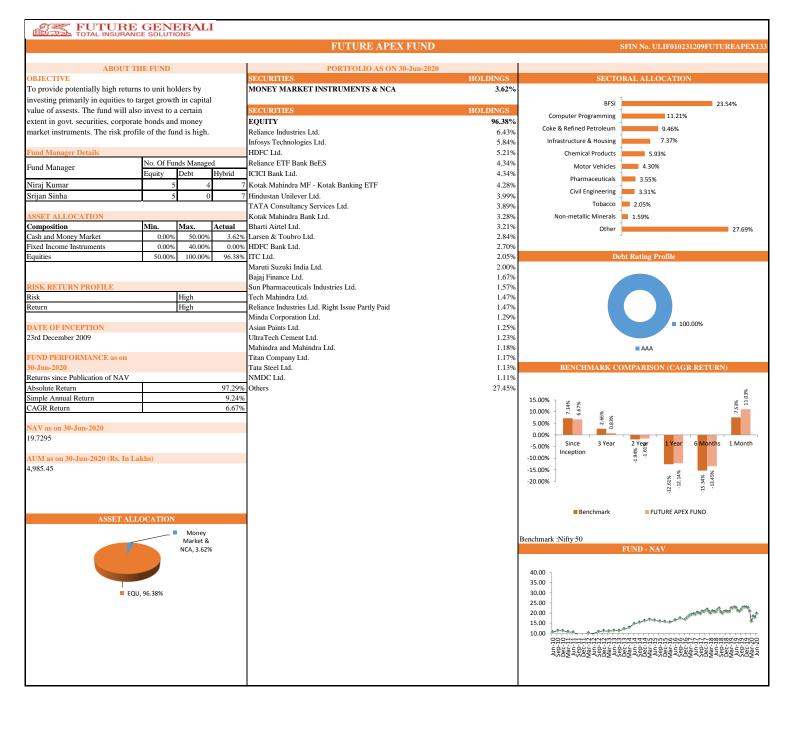

HighestNAVGuaranteed 16.90266

|                 | Future Apex        |                            |       |                 | Future Opportunity Fund |                         |       |                 | Group Income Fund |                            |        |
|-----------------|--------------------|----------------------------|-------|-----------------|-------------------------|-------------------------|-------|-----------------|-------------------|----------------------------|--------|
| INDIVIDUAL      | Absolute<br>Return | Simple<br>Annual<br>Return | CAGR  | INDIVIDUAL      | Absolute<br>Return      | Simple Annual<br>Return | CAGR  |                 | Absolute Return   | Simple<br>Annual<br>Return | CAGR   |
| Since Inception | 97.29%             | 9.24%                      | 6.67% | Since Inception | 56.79%                  | 5.79%                   | 4.69% | Since Inception | 8.69%             | 18.80%                     | 18.39% |