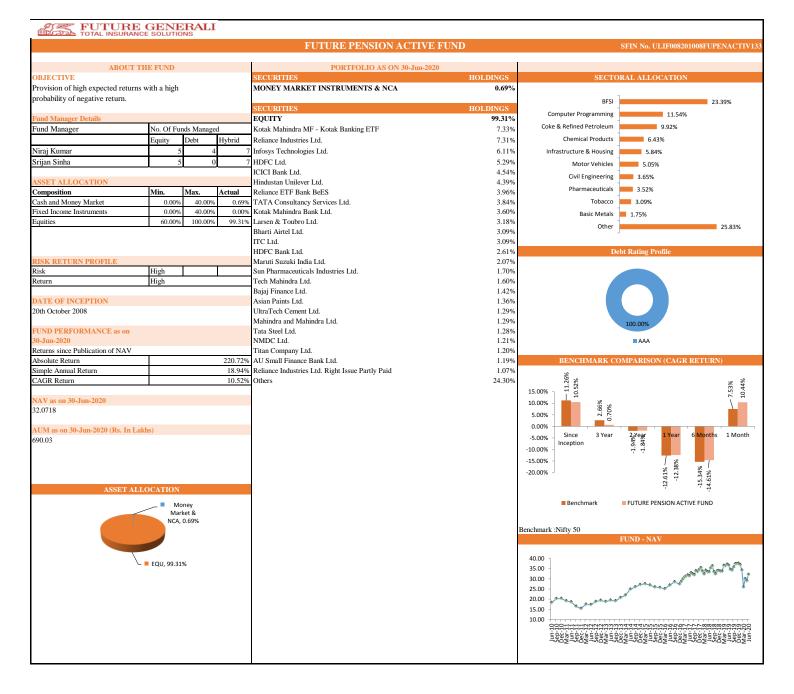

|                 | Futu               | re Pension Secu            | ire   | Future Pension Balance |                         |        | Future Pension Growth |                         |        | Future Pension Active |                            |        |
|-----------------|--------------------|----------------------------|-------|------------------------|-------------------------|--------|-----------------------|-------------------------|--------|-----------------------|----------------------------|--------|
| INDIVIDUAL      | Absolute<br>Return | Simple<br>Annual<br>Return | CAGR  | Absolute Return        | Simple<br>Annual Return | CAGR   | Absolute<br>Return    | Simple Annual<br>Return | CAGR   | Absolute<br>Return    | Simple<br>Annual<br>Return | CAGR   |
| Since Inception | 201.35%            | 17.28%                     | 9.93% | 216.86%                | 18.61%                  | 10.40% | 212.72%               | 18.26%                  | 10.28% | 220.72%               | 18.94%                     | 10.52% |