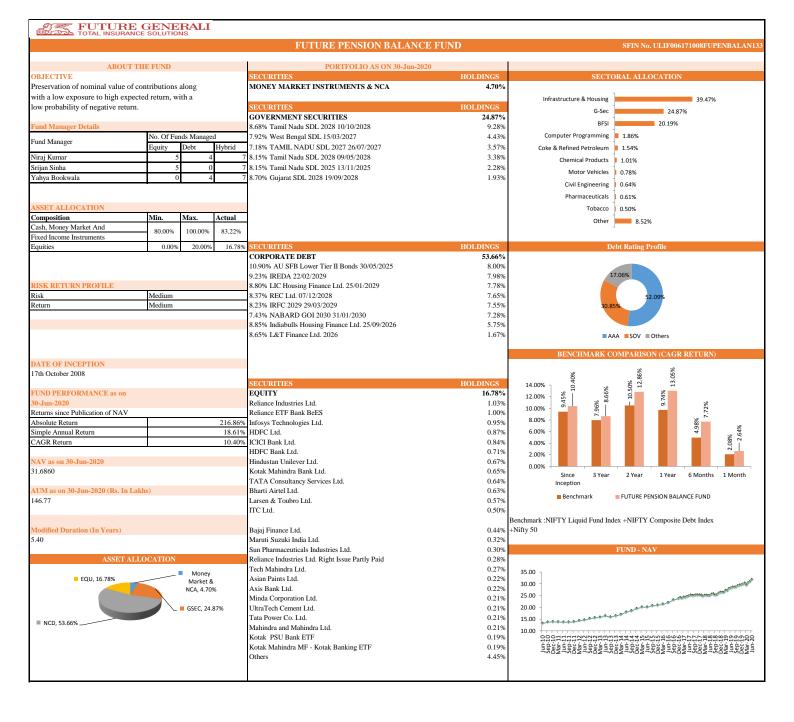

|                 | Futu               | re Pension Secu            | ire   | Future Pension Balance |                         |        | Future Pension Growth |                         |        | Future Pension Active |                            |        |
|-----------------|--------------------|----------------------------|-------|------------------------|-------------------------|--------|-----------------------|-------------------------|--------|-----------------------|----------------------------|--------|
| INDIVIDUAL      | Absolute<br>Return | Simple<br>Annual<br>Return | CAGR  | Absolute Return        | Simple<br>Annual Return | CAGR   | Absolute<br>Return    | Simple Annual<br>Return | CAGR   | Absolute<br>Return    | Simple<br>Annual<br>Return | CAGR   |
| Since Inception | 201.35%            | 17.28%                     | 9.93% | 216.86%                | 18.61%                  | 10.40% | 212.72%               | 18.26%                  | 10.28% | 220.72%               | 18.94%                     | 10.52% |