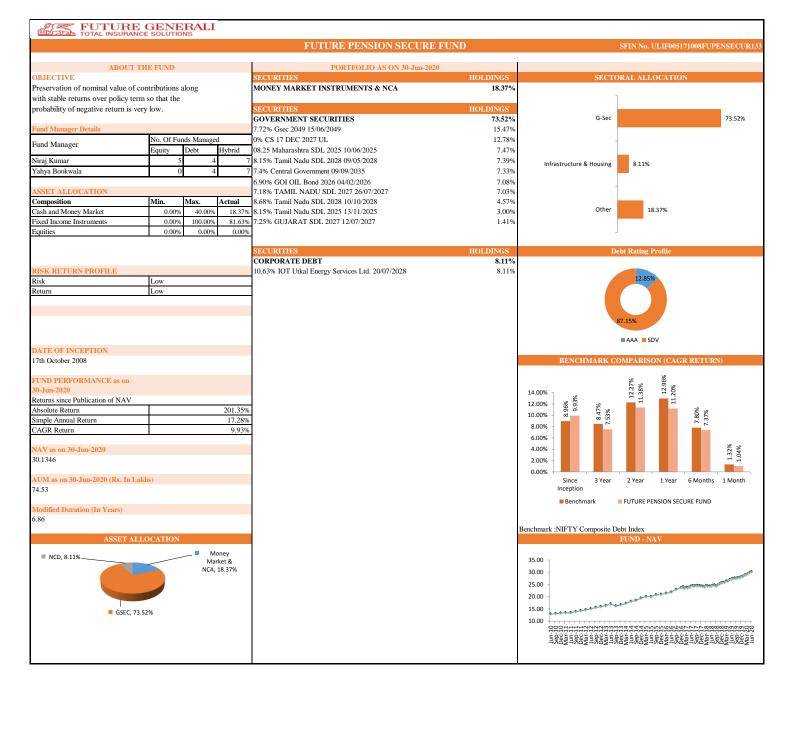

|                 | Futu               | re Pension Secu            | ire   | Future Pension Balance |                         |        | Future Pension Growth |                         |        | Future Pension Active |                            |        |
|-----------------|--------------------|----------------------------|-------|------------------------|-------------------------|--------|-----------------------|-------------------------|--------|-----------------------|----------------------------|--------|
| INDIVIDUAL      | Absolute<br>Return | Simple<br>Annual<br>Return | CAGR  | Absolute Return        | Simple<br>Annual Return | CAGR   | Absolute<br>Return    | Simple Annual<br>Return | CAGR   | Absolute<br>Return    | Simple<br>Annual<br>Return | CAGR   |
| Since Inception | 201.35%            | 17.28%                     | 9.93% | 216.86%                | 18.61%                  | 10.40% | 212.72%               | 18.26%                  | 10.28% | 220.72%               | 18.94%                     | 10.52% |