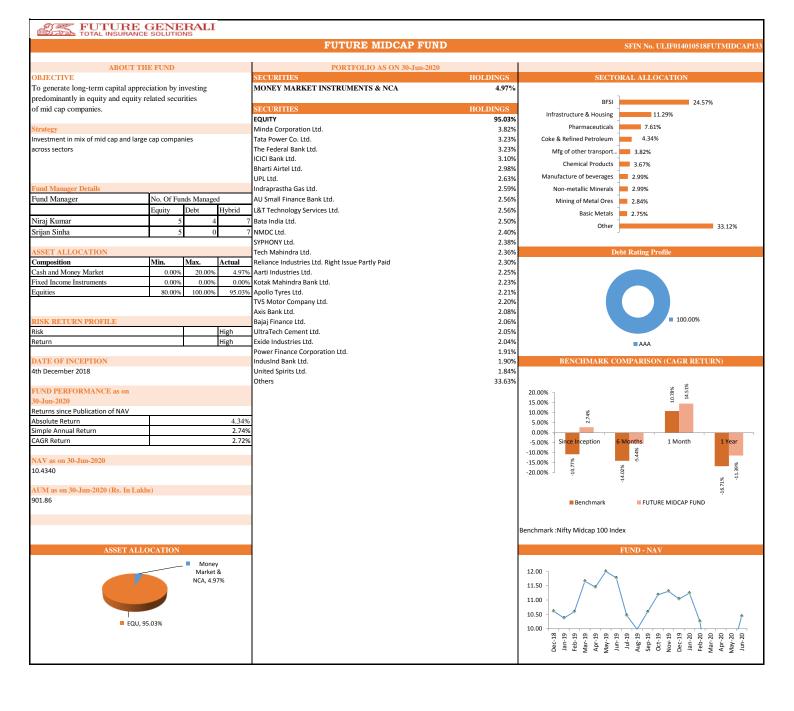

|                 | Future Group Secure Fund |                            | ire Fund |                 | Future Dynamic Growth |                         |       |                 | Futi               | ure Midcap Fund            | i     |
|-----------------|--------------------------|----------------------------|----------|-----------------|-----------------------|-------------------------|-------|-----------------|--------------------|----------------------------|-------|
|                 | Absolute<br>Return       | Simple<br>Annual<br>Return | CAGR     | INDIVIDUAL      | Absolute<br>Return    | Simple Annual<br>Return | CAGR  |                 | Absolute<br>Return | Simple<br>Annual<br>Return | CAGR  |
| Since Inception | 28.73%                   | 18.76%                     | 17.93%   | Since Inception | 83.39%                | 7.83%                   | 5.86% | Since Inception | 4.34%              | 2.74%                      | 2.72% |