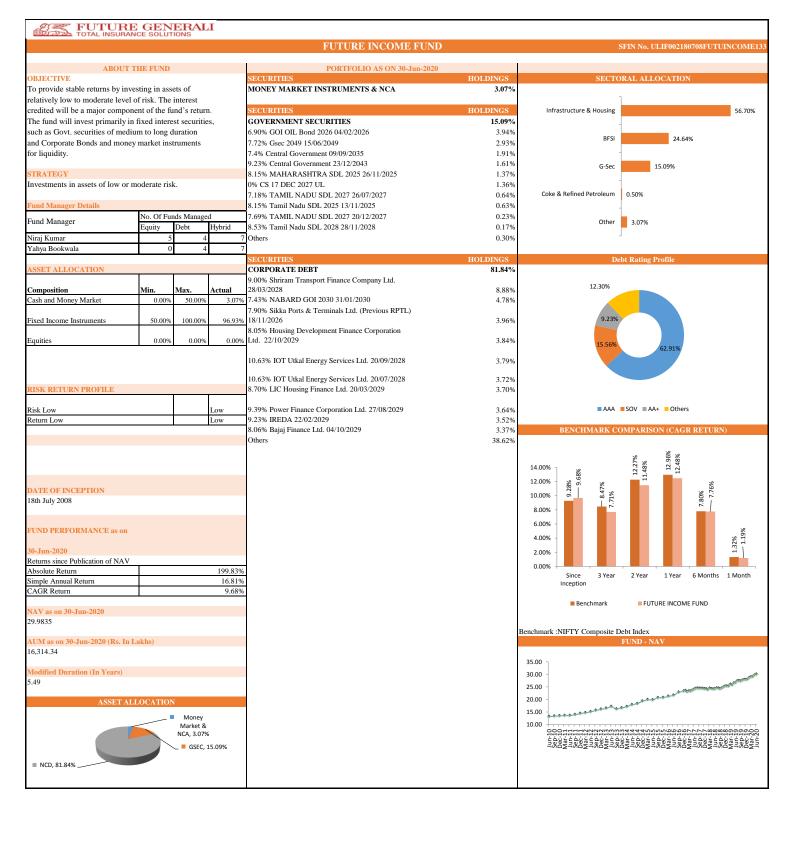

## PERFORMANCE AT A GLANCE

|                 | Future Secure      |                            |       | Future Income   |                         |       | Future Balance     |                         |       | Future Maximise    |                            |       |
|-----------------|--------------------|----------------------------|-------|-----------------|-------------------------|-------|--------------------|-------------------------|-------|--------------------|----------------------------|-------|
| INDIVIDUAL      | Absolute<br>Return | Simple<br>Annual<br>Return | CAGR  | Absolute Return | Simple<br>Annual Return | CAGR  | Absolute<br>Return | Simple Annual<br>Return | CAGR  | Absolute<br>Return | Simple<br>Annual<br>Return | CAGR  |
| Since Inception | 166.46%            | 14.01%                     | 8.60% | 199.83%         | 16.81%                  | 9.68% | 115.77%            | 9.74%                   | 6.68% | 128.43%            | 10.81%                     | 7.20% |