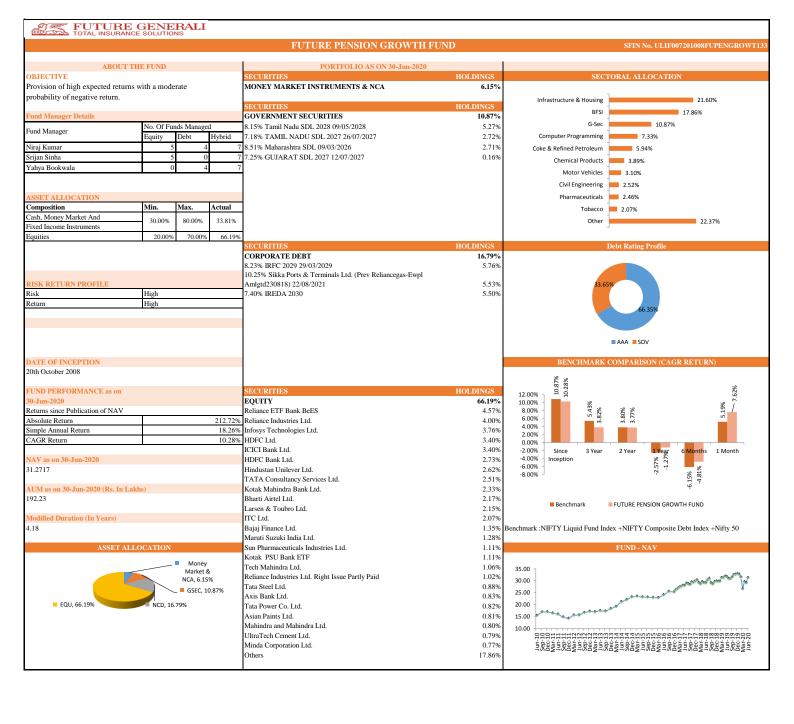

|                 | Futu               | re Pension Secu            | ire   | Future Pension Balance |                         |        | Future Pension Growth |                         |        | Future Pension Active |                            |        |
|-----------------|--------------------|----------------------------|-------|------------------------|-------------------------|--------|-----------------------|-------------------------|--------|-----------------------|----------------------------|--------|
| INDIVIDUAL      | Absolute<br>Return | Simple<br>Annual<br>Return | CAGR  | Absolute Return        | Simple<br>Annual Return | CAGR   | Absolute<br>Return    | Simple Annual<br>Return | CAGR   | Absolute<br>Return    | Simple<br>Annual<br>Return | CAGR   |
| Since Inception | 201.35%            | 17.28%                     | 9.93% | 216.86%                | 18.61%                  | 10.40% | 212.72%               | 18.26%                  | 10.28% | 220.72%               | 18.94%                     | 10.52% |