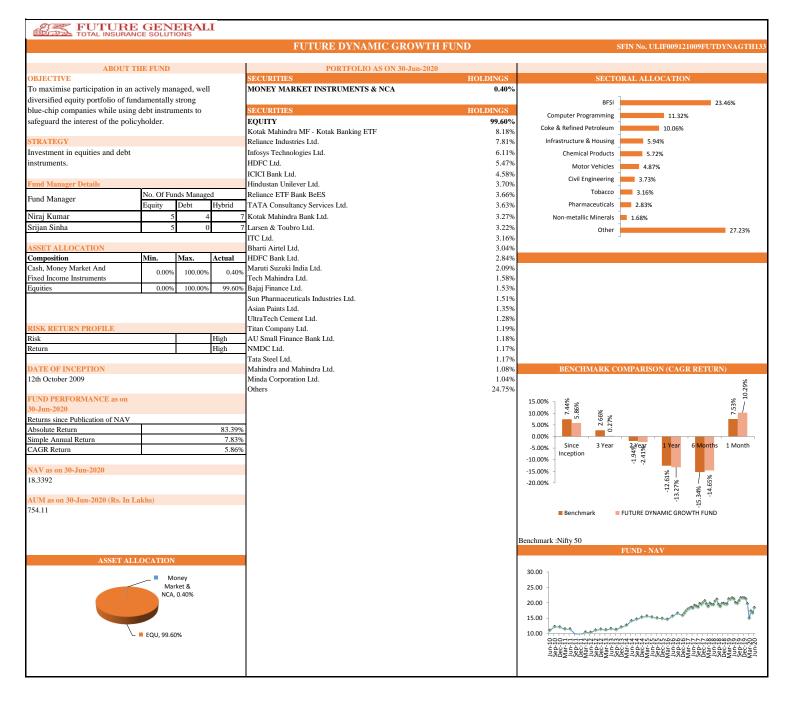

|                 | Future Group Secure Fund |                            | ire Fund |                 | Future Dynamic Growth |                         |       |                 | Futi               | ure Midcap Fund            | i     |
|-----------------|--------------------------|----------------------------|----------|-----------------|-----------------------|-------------------------|-------|-----------------|--------------------|----------------------------|-------|
|                 | Absolute<br>Return       | Simple<br>Annual<br>Return | CAGR     | INDIVIDUAL      | Absolute<br>Return    | Simple Annual<br>Return | CAGR  |                 | Absolute<br>Return | Simple<br>Annual<br>Return | CAGR  |
| Since Inception | 28.73%                   | 18.76%                     | 17.93%   | Since Inception | 83.39%                | 7.83%                   | 5.86% | Since Inception | 4.34%              | 2.74%                      | 2.72% |