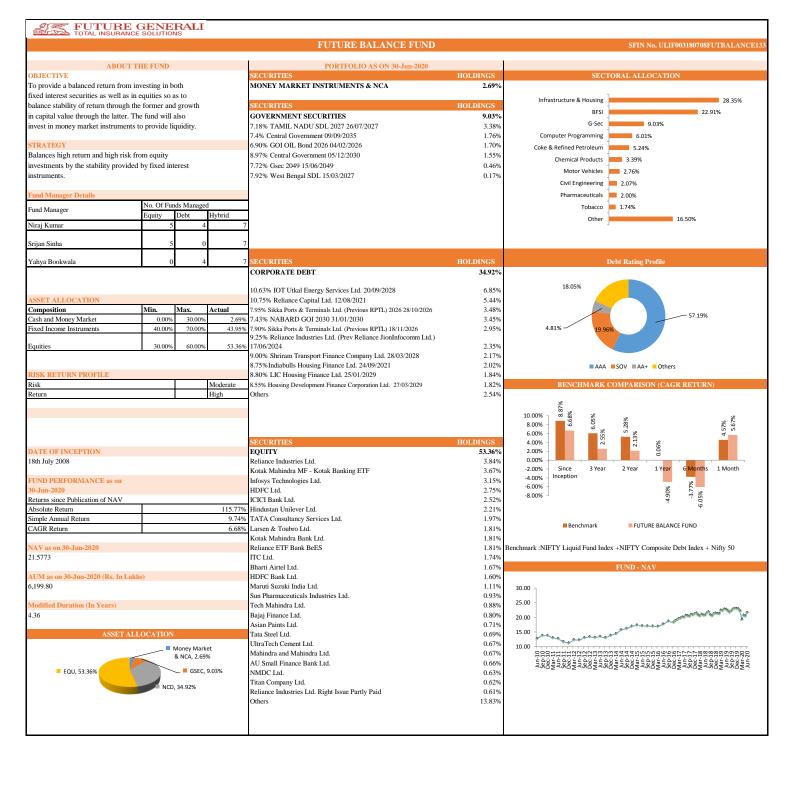

## PERFORMANCE AT A GLANCE

|                 | Future Secure      |                            |       | Future Income   |                         |       | Future Balance     |                         |       | Future Maximise    |                            |       |
|-----------------|--------------------|----------------------------|-------|-----------------|-------------------------|-------|--------------------|-------------------------|-------|--------------------|----------------------------|-------|
| INDIVIDUAL      | Absolute<br>Return | Simple<br>Annual<br>Return | CAGR  | Absolute Return | Simple<br>Annual Return | CAGR  | Absolute<br>Return | Simple Annual<br>Return | CAGR  | Absolute<br>Return | Simple<br>Annual<br>Return | CAGR  |
| Since Inception | 166.46%            | 14.01%                     | 8.60% | 199.83%         | 16.81%                  | 9.68% | 115.77%            | 9.74%                   | 6.68% | 128.43%            | 10.81%                     | 7.20% |