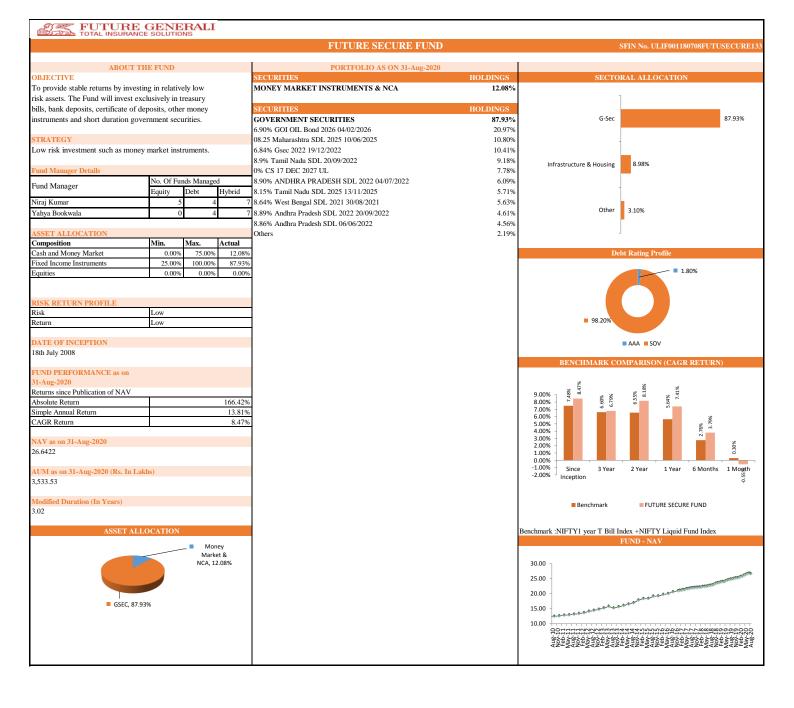

## PERFORMANCE AT A GLANCE

|                 | Future Secure      |                            |       | Future Income   |                         |       |                    | Future Balan            | Future Maximise |                    |                            |       |
|-----------------|--------------------|----------------------------|-------|-----------------|-------------------------|-------|--------------------|-------------------------|-----------------|--------------------|----------------------------|-------|
| INDIVIDUAL      | Absolute<br>Return | Simple<br>Annual<br>Return | CAGR  | Absolute Return | Simple<br>Annual Return | CAGR  | Absolute<br>Return | Simple Annual<br>Return | CAGR            | Absolute<br>Return | Simple<br>Annual<br>Return | CAGR  |
| Since Inception | 166.42%            | 13.81%                     | 8.47% | 197.14%         | 16.35%                  | 9.45% | 129.88%            | 10.77%                  | 7.15%           | 150.86%            | 12.51%                     | 7.93% |