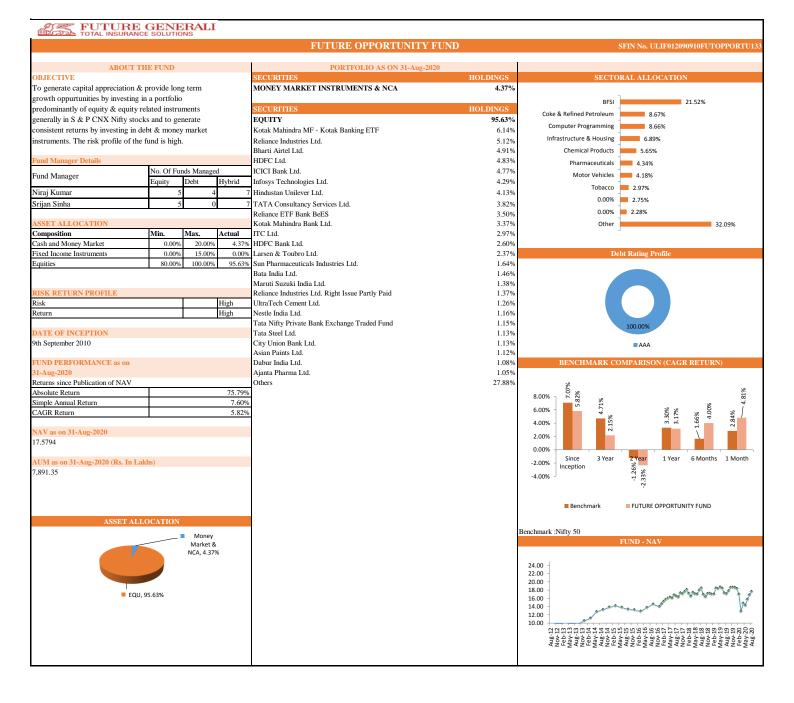

| INDIVIDUAL      | Future Apex        |                            |       |                 | Future Opportunity Fund |                         |       |                 | Group           | Income Fun                 | d      |
|-----------------|--------------------|----------------------------|-------|-----------------|-------------------------|-------------------------|-------|-----------------|-----------------|----------------------------|--------|
|                 | Absolute<br>Return | Simple<br>Annual<br>Return | CAGR  | INDIVIDUAL      | Absolute<br>Return      | Simple Annual<br>Return | CAGR  |                 | Absolute Return | Simple<br>Annual<br>Return | CAGR   |
| Since Inception | 122.47%            | 11.45%                     | 7.76% | Since Inception | 75.79%                  | 7.60%                   | 5.82% | Since Inception | 8.69%           | 16.70%                     | 16.17% |