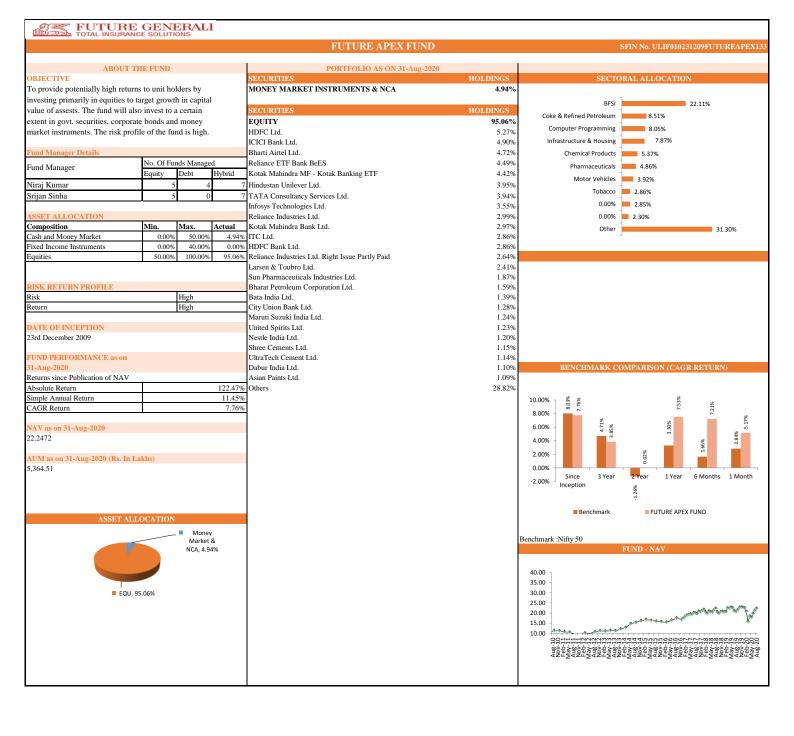

| INDIVIDUAL      | Future Apex        |                            |       |                 | Future Opportunity Fund |                         |       |                 | Group           | Income Fun                 | d      |
|-----------------|--------------------|----------------------------|-------|-----------------|-------------------------|-------------------------|-------|-----------------|-----------------|----------------------------|--------|
|                 | Absolute<br>Return | Simple<br>Annual<br>Return | CAGR  | INDIVIDUAL      | Absolute<br>Return      | Simple Annual<br>Return | CAGR  |                 | Absolute Return | Simple<br>Annual<br>Return | CAGR   |
| Since Inception | 122.47%            | 11.45%                     | 7.76% | Since Inception | 75.79%                  | 7.60%                   | 5.82% | Since Inception | 8.69%           | 16.70%                     | 16.17% |