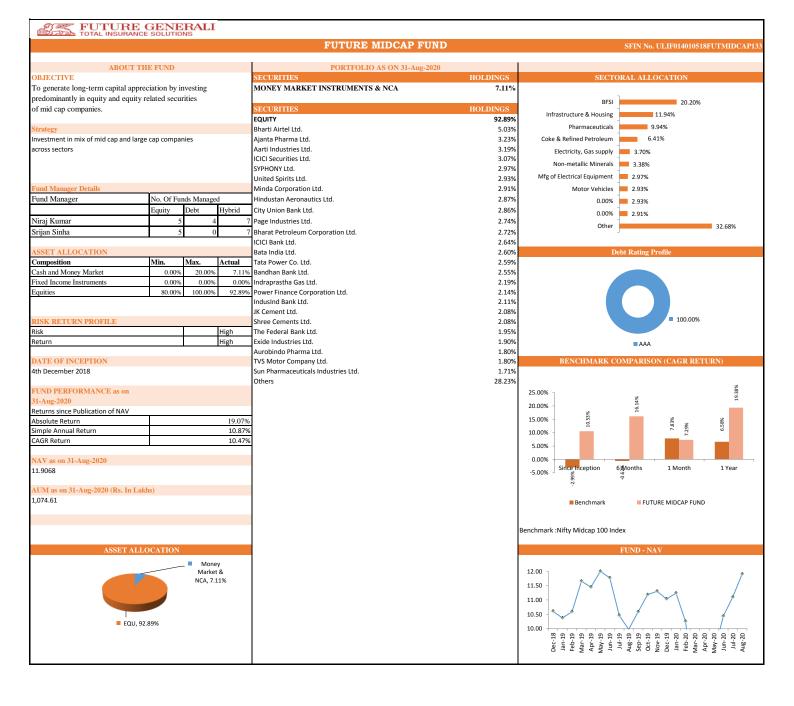

|                 | Future Group Secure Fund  Absolute Simple Annual CAGR Return Return |        | ire Fund   |                    | Fut                       | ure Dynamic Growth |       |                    | Futu                       | re Midcap Fund | d      |
|-----------------|---------------------------------------------------------------------|--------|------------|--------------------|---------------------------|--------------------|-------|--------------------|----------------------------|----------------|--------|
|                 |                                                                     |        | INDIVIDUAL | Absolute<br>Return | Simple Annual Return CAGR |                    |       | Absolute<br>Return | Simple<br>Annual<br>Return | CAGR           |        |
| Since Inception | 31.67%                                                              | 18.62% | 17.55%     | Since Inception    | 105.42%                   | 9.74%              | 6.88% | Since Inception    | 19.07%                     | 10.87%         | 10.47% |