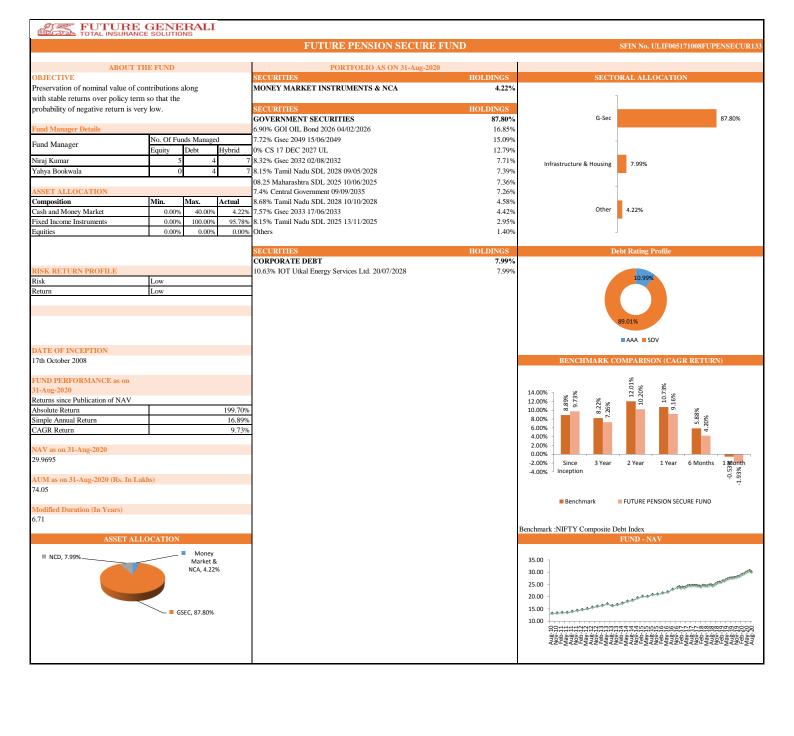

|                 | Future Pension Secure |                            |       | Future Pension Balance |                         |        | Future Pension Growth |                         |        | Future Pension Active |                            |        |
|-----------------|-----------------------|----------------------------|-------|------------------------|-------------------------|--------|-----------------------|-------------------------|--------|-----------------------|----------------------------|--------|
| INDIVIDUAL      | Absolute<br>Return    | Simple<br>Annual<br>Return | CAGR  | Absolute Return        | Simple<br>Annual Return | CAGR   | Absolute<br>Return    | Simple Annual<br>Return | CAGR   | Absolute<br>Return    | Simple<br>Annual<br>Return | CAGR   |
| Since Inception | 199.70%               | 16.89%                     | 9.73% | 226.30%                | 19.14%                  | 10.52% | 239.04%               | 20.22%                  | 10.88% | 260.64%               | 22.05%                     | 11.46% |