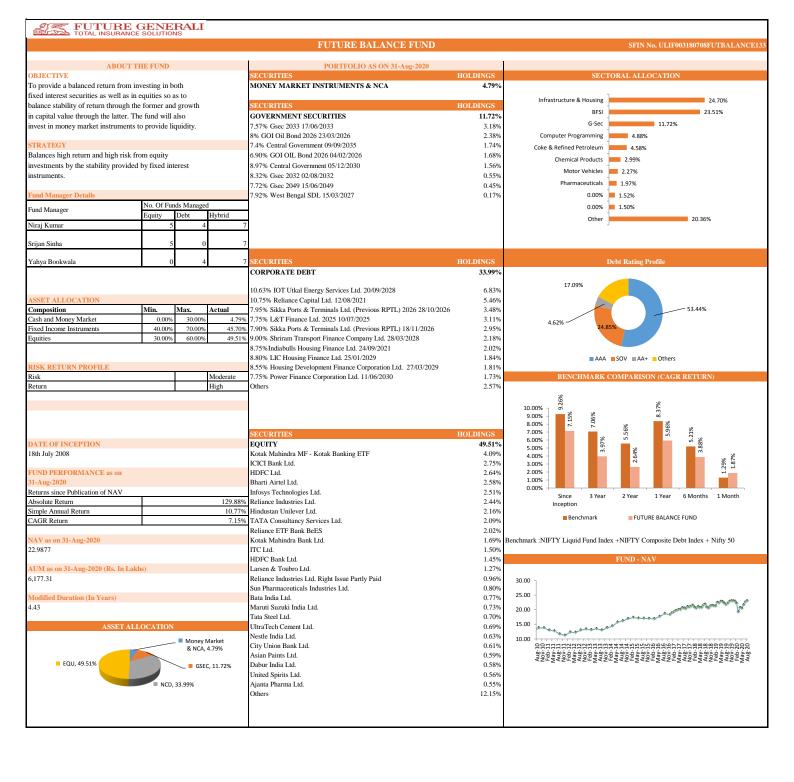

## PERFORMANCE AT A GLANCE

|                 | Future Secure      |                            |       | Future Income   |                         |       |                    | Future Balan            | Future Maximise |                    |                            |       |
|-----------------|--------------------|----------------------------|-------|-----------------|-------------------------|-------|--------------------|-------------------------|-----------------|--------------------|----------------------------|-------|
| INDIVIDUAL      | Absolute<br>Return | Simple<br>Annual<br>Return | CAGR  | Absolute Return | Simple<br>Annual Return | CAGR  | Absolute<br>Return | Simple Annual<br>Return | CAGR            | Absolute<br>Return | Simple<br>Annual<br>Return | CAGR  |
| Since Inception | 166.42%            | 13.81%                     | 8.47% | 197.14%         | 16.35%                  | 9.45% | 129.88%            | 10.77%                  | 7.15%           | 150.86%            | 12.51%                     | 7.93% |