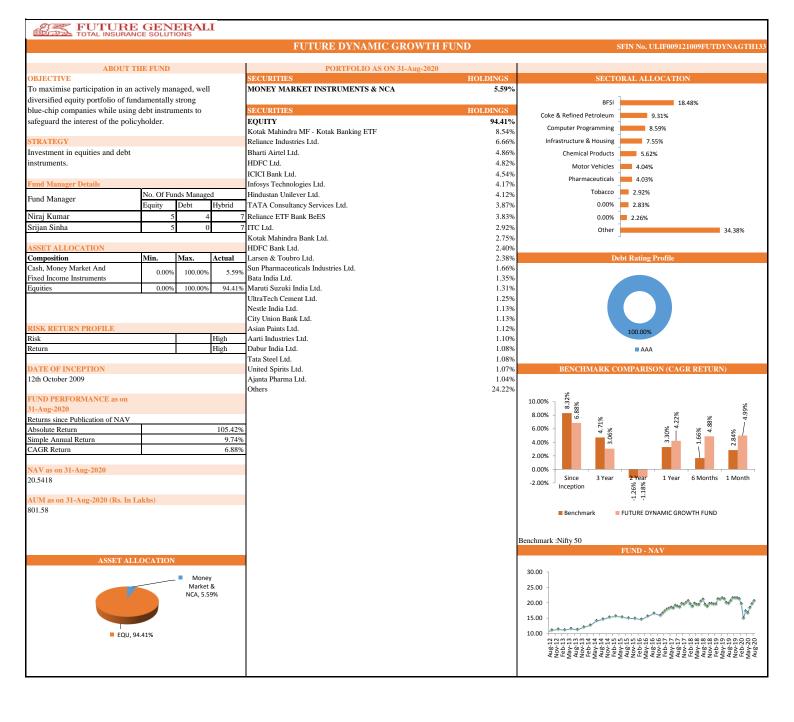

|                 | Future Group Secure Fund  Absolute Simple Annual CAGR Return Return |        | ire Fund   |                    | Fut                       | ure Dynamic Growth |       |                    | Futu                       | re Midcap Fund | d      |
|-----------------|---------------------------------------------------------------------|--------|------------|--------------------|---------------------------|--------------------|-------|--------------------|----------------------------|----------------|--------|
|                 |                                                                     |        | INDIVIDUAL | Absolute<br>Return | Simple Annual Return CAGR |                    |       | Absolute<br>Return | Simple<br>Annual<br>Return | CAGR           |        |
| Since Inception | 31.67%                                                              | 18.62% | 17.55%     | Since Inception    | 105.42%                   | 9.74%              | 6.88% | Since Inception    | 19.07%                     | 10.87%         | 10.47% |