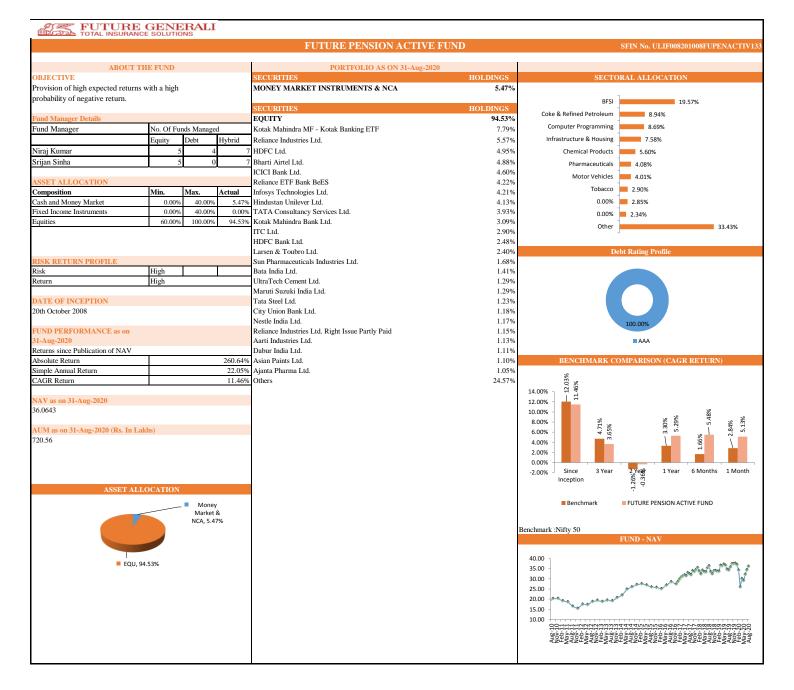

|                 | Future Pension Secure |                            |       | Future Pension Balance |                         |        | Future Pension Growth |                         |        | Future Pension Active |                            |        |
|-----------------|-----------------------|----------------------------|-------|------------------------|-------------------------|--------|-----------------------|-------------------------|--------|-----------------------|----------------------------|--------|
| INDIVIDUAL      | Absolute<br>Return    | Simple<br>Annual<br>Return | CAGR  | Absolute Return        | Simple<br>Annual Return | CAGR   | Absolute<br>Return    | Simple Annual<br>Return | CAGR   | Absolute<br>Return    | Simple<br>Annual<br>Return | CAGR   |
| Since Inception | 199.70%               | 16.89%                     | 9.73% | 226.30%                | 19.14%                  | 10.52% | 239.04%               | 20.22%                  | 10.88% | 260.64%               | 22.05%                     | 11.46% |