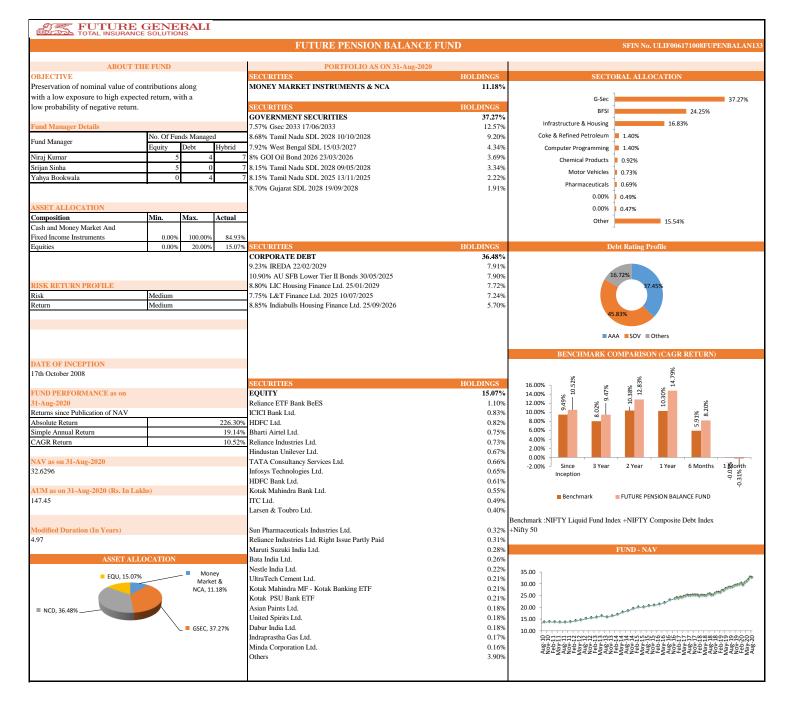

|                 | Future Pension Secure |                            |       | Future Pension Balance |                         |        | Future Pension Growth |                         |        | Future Pension Active |                            |        |
|-----------------|-----------------------|----------------------------|-------|------------------------|-------------------------|--------|-----------------------|-------------------------|--------|-----------------------|----------------------------|--------|
| INDIVIDUAL      | Absolute<br>Return    | Simple<br>Annual<br>Return | CAGR  | Absolute Return        | Simple<br>Annual Return | CAGR   | Absolute<br>Return    | Simple Annual<br>Return | CAGR   | Absolute<br>Return    | Simple<br>Annual<br>Return | CAGR   |
| Since Inception | 199.70%               | 16.89%                     | 9.73% | 226.30%                | 19.14%                  | 10.52% | 239.04%               | 20.22%                  | 10.88% | 260.64%               | 22.05%                     | 11.46% |