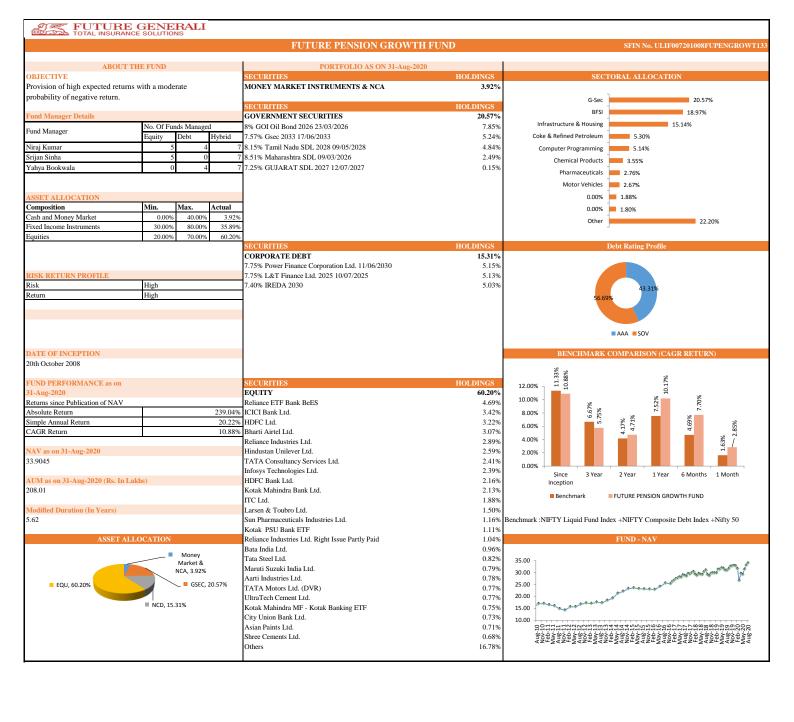

|                 | Future Pension Secure |                            |       | Future Pension Balance |                         |        | Future Pension Growth |                         |        | Future Pension Active |                            |        |
|-----------------|-----------------------|----------------------------|-------|------------------------|-------------------------|--------|-----------------------|-------------------------|--------|-----------------------|----------------------------|--------|
| INDIVIDUAL      | Absolute<br>Return    | Simple<br>Annual<br>Return | CAGR  | Absolute Return        | Simple<br>Annual Return | CAGR   | Absolute<br>Return    | Simple Annual<br>Return | CAGR   | Absolute<br>Return    | Simple<br>Annual<br>Return | CAGR   |
| Since Inception | 199.70%               | 16.89%                     | 9.73% | 226.30%                | 19.14%                  | 10.52% | 239.04%               | 20.22%                  | 10.88% | 260.64%               | 22.05%                     | 11.46% |