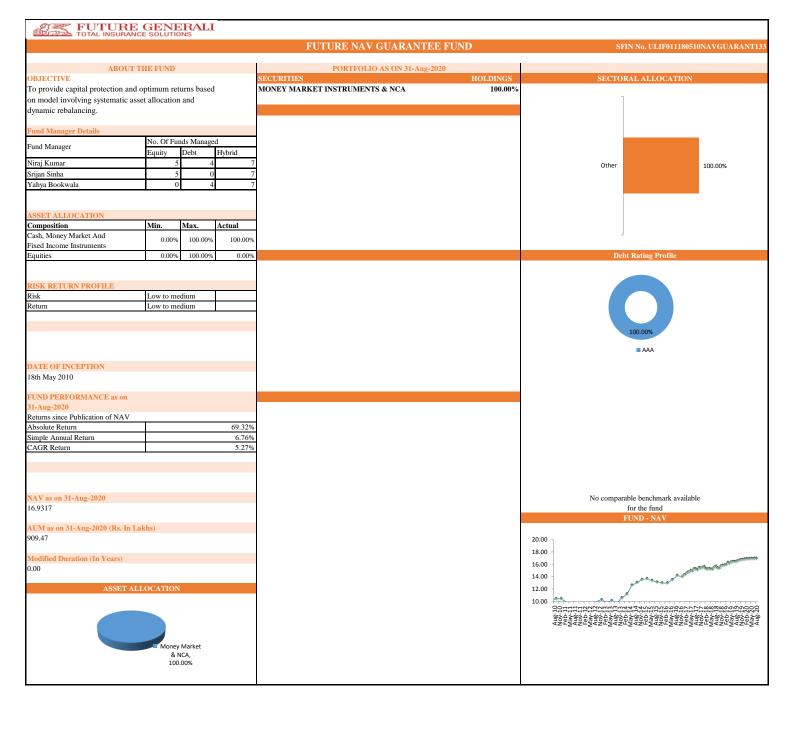

|                 | Future NAV Guarantee Fund |                         |       |  |  |  |  |
|-----------------|---------------------------|-------------------------|-------|--|--|--|--|
| INDIVIDUAL      | Absolute<br>Return        | Simple Annual<br>Return | CAGR  |  |  |  |  |
| Absolute Return | 69.32%                    | 6.76%                   | 5.27% |  |  |  |  |