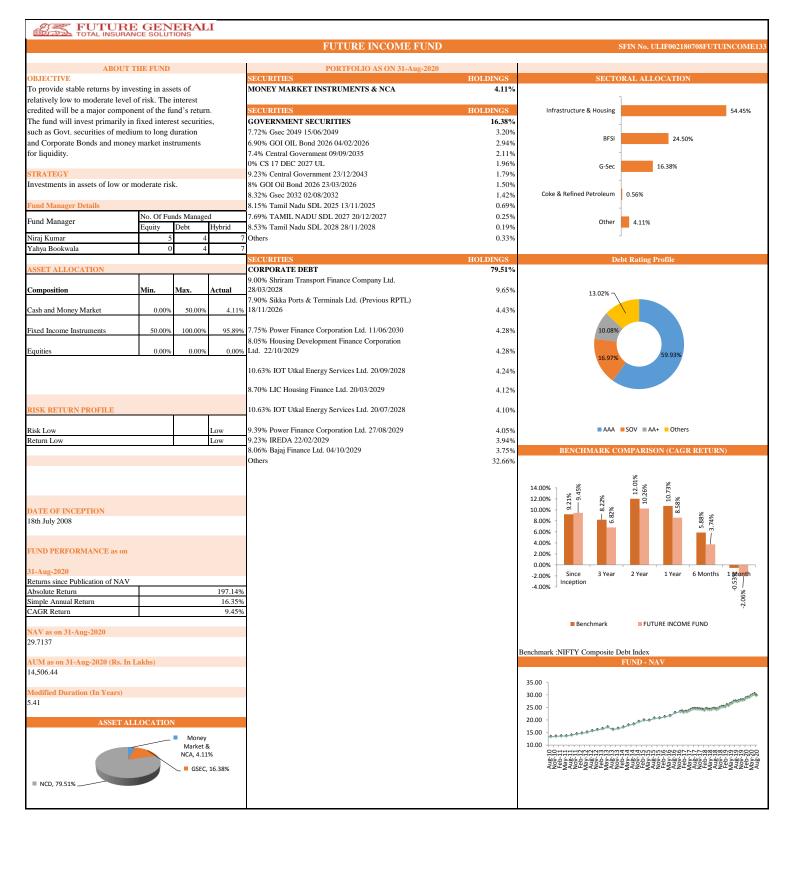

## PERFORMANCE AT A GLANCE

|                 | Future Secure      |                            |       | Future Income   |                         |       |                    | Future Balan            | Future Maximise |                    |                            |       |
|-----------------|--------------------|----------------------------|-------|-----------------|-------------------------|-------|--------------------|-------------------------|-----------------|--------------------|----------------------------|-------|
| INDIVIDUAL      | Absolute<br>Return | Simple<br>Annual<br>Return | CAGR  | Absolute Return | Simple<br>Annual Return | CAGR  | Absolute<br>Return | Simple Annual<br>Return | CAGR            | Absolute<br>Return | Simple<br>Annual<br>Return | CAGR  |
| Since Inception | 166.42%            | 13.81%                     | 8.47% | 197.14%         | 16.35%                  | 9.45% | 129.88%            | 10.77%                  | 7.15%           | 150.86%            | 12.51%                     | 7.93% |