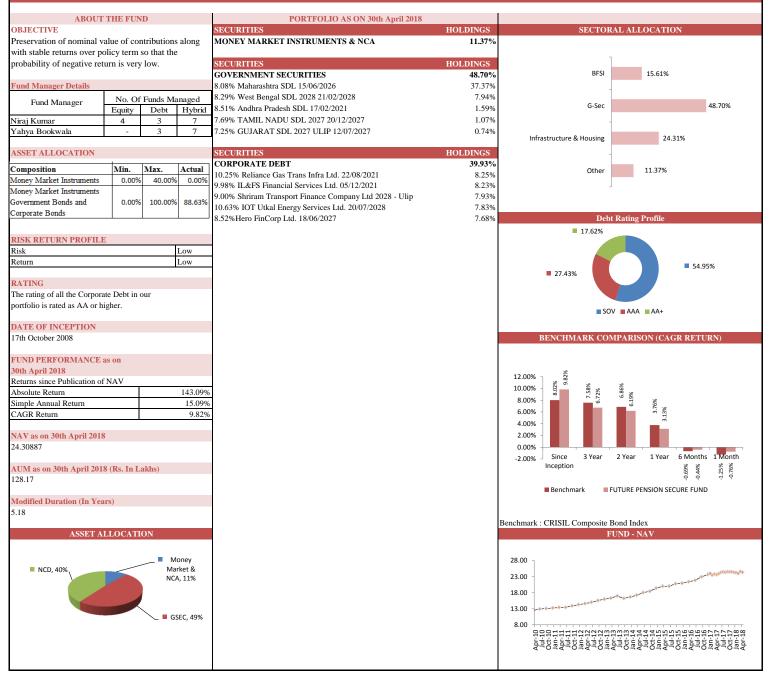

# PERFORMANCE AT A GLANCE

|                               |                    | Future Secure              |                                 |                     | Future Inco                            | me                                                                                      | Future Balance                                         |                                                                        |                       | Eu                 | Future Maximise            |        |  |
|-------------------------------|--------------------|----------------------------|---------------------------------|---------------------|----------------------------------------|-----------------------------------------------------------------------------------------|--------------------------------------------------------|------------------------------------------------------------------------|-----------------------|--------------------|----------------------------|--------|--|
| INDIVIDUAL                    | Absolute<br>Return | Simple<br>Annual<br>Return | CAGR                            | Absolute<br>Return  | Simple<br>Annual<br>Return             | CAGR                                                                                    | Absolute<br>Return                                     | Simple<br>Annual<br>Return                                             | CAGR                  | Absolute<br>Return | Simple<br>Annual<br>Return | CAGR   |  |
| Since Inception               | 123.59%            | 12.72%                     | 8.64%                           | 141.45%             | 14.56%                                 | 9.50%                                                                                   | 109.61%                                                | 11.28%                                                                 | 7.92%                 | 138.46%            | 14.25%                     | 9.36%  |  |
|                               |                    |                            |                                 |                     |                                        |                                                                                         |                                                        |                                                                        |                       |                    |                            |        |  |
|                               | Futu               | re Pension Sec             | cure                            |                     | Future Pension                         | Balance                                                                                 | Futu                                                   | re Pension Gro                                                         | owth                  | Futur              | re Pension Ac              | tive   |  |
| INDIVIDUAL                    | Absolute<br>Return | Simple<br>Annual<br>Return | CAGR                            | Absolute<br>Return  | Simple<br>Annual<br>Return             | CAGR                                                                                    | Absolute<br>Return                                     | Simple<br>Annual<br>Return                                             | CAGR                  | Absolute<br>Return | Simple<br>Annual<br>Return | CAGE   |  |
| Since Inception               | 143.09%            | 15.09%                     | 9.82%                           | 149.92%             | 15.81%                                 | 10.14%                                                                                  | 195.30%                                                | 20.60%                                                                 | 12.10%                | 241.33%            | 25.45%                     | 13.829 |  |
|                               |                    |                            |                                 |                     | Rotuin                                 | Roturn                                                                                  |                                                        |                                                                        |                       |                    |                            |        |  |
|                               |                    |                            | INDI                            | VIDUAL              | Fut<br>Absolute<br>Return              | ure Dynamic Growt<br>Simple Annual<br>Return                                            | h<br>CAGR                                              |                                                                        |                       |                    |                            |        |  |
|                               |                    |                            | Since                           | Inception           | 97.40%                                 | 11.48%                                                                                  | 8.35%                                                  |                                                                        |                       |                    |                            |        |  |
|                               |                    |                            | Since                           | Inception           | 97.40%                                 | 11.48%                                                                                  | 8.35%                                                  |                                                                        |                       |                    |                            |        |  |
|                               |                    |                            | Since                           | Inception           | 97.40%                                 | 11.48%                                                                                  | 8.35%                                                  |                                                                        |                       |                    |                            |        |  |
|                               |                    |                            |                                 |                     | Future                                 | e NAV Guarantee Fu                                                                      |                                                        |                                                                        |                       |                    |                            |        |  |
|                               |                    |                            |                                 | Inception<br>VIDUAL |                                        |                                                                                         |                                                        |                                                                        | HighestNA             | /Guaranteed        | d 15.6875                  |        |  |
|                               |                    |                            | INDI                            |                     | Future<br>Absolute                     | e NAV Guarantee Fo<br>Simple Annual                                                     | und                                                    |                                                                        | HighestNA             | /Guaranteed        | d 15.6875                  |        |  |
|                               | Absoluto           | Future Apex<br>Simple      | INDI                            | VIDUAL              | Future<br>Absolute<br>Return           | e NAV Guarantee Fi<br>Simple Annual<br>Return<br>6.67%                                  | und<br>CAGR<br>5.50%                                   | e Opportunity<br>Simple                                                |                       | /Guaranteed        | d 15.6875                  |        |  |
| INDIVIDUAL                    | Absolute<br>Return |                            | INDI                            | VIDUAL              | Future<br>Absolute<br>Return           | e NAV Guarantee Fo<br>Simple Annual<br>Return                                           | Ind<br>CAGR<br>5.50%                                   | e Opportunity                                                          |                       | /Guaranteed        | d 15.6875                  |        |  |
| INDIVIDUAL<br>Since Inception |                    | Simple<br>Annual           | INDI<br>Absolu                  | VIDUAL              | Future<br>Absolute<br>Return           | e NAV Guarantee Fi<br>Simple Annual<br>Return<br>6.67%                                  | CAGR<br>5.50%<br>Futur<br>Absolute                     | e Opportunity<br>Simple<br>Annual                                      | Fund                  | /Guaranteed        | d 15.6875                  |        |  |
|                               | Return             | Simple<br>Annual<br>Return | INDI<br>Absolu                  | VIDUAL              | Future<br>Absolute<br>Return           | e NAV Guarantee Fo<br>Simple Annual<br>Return<br>6.67%                                  | CAGR<br>5.50%                                          | e Opportunity<br>Simple<br>Annual<br>Return                            | Fund                  | /Guaranteed        | d 15.6875                  |        |  |
|                               | Return             | Simple<br>Annual<br>Return | INDI<br>Absolu                  | VIDUAL              | Futur<br>Absolute<br>Return<br>52.84%  | e NAV Guarantee Fr<br>Simple Annual<br>Return<br>6.67%<br>INDIVIDUAL<br>Since Inception | CAGR<br>5.50%<br>Futur<br>Absolute<br>Return<br>73.68% | e Opportunity<br>Simple<br>Annual<br>Return<br>9.65%<br>ure Group Maxi | Fund<br>CAGR<br>7.50% | /Guaranteed        | d 15.6875                  |        |  |
|                               | Return             | Simple<br>Annual<br>Return | INDI<br>Absolu<br>CAGR<br>9.21% | VIDUAL              | Futurn<br>Absolute<br>Return<br>52.84% | e NAV Guarantee Fr<br>Simple Annual<br>Return<br>6.67%<br>INDIVIDUAL<br>Since Inception | CAGR<br>5.50%<br>Futur<br>Absolute<br>Return<br>73.68% | e Opportunity<br>Simple<br>Annual<br>Return<br>9.65%                   | Fund<br>CAGR<br>7.50% | /Guaranteed        | d 15.6875                  |        |  |