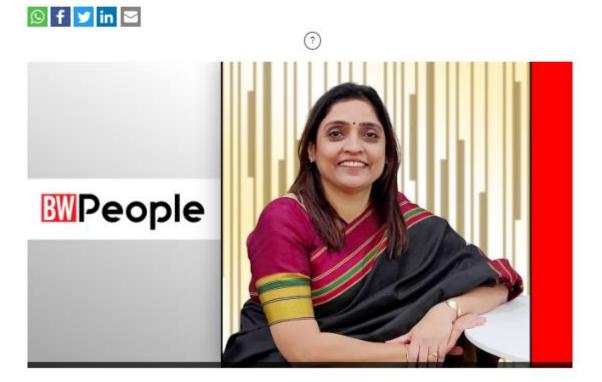

#### **Author Article**

Wassined in the main

| Date:                                                                                     | March 07, 2023 | Publication: | BW People |  |
|-------------------------------------------------------------------------------------------|----------------|--------------|-----------|--|
| Media:                                                                                    | Online         | Page No:     | NA        |  |
| Link: https://bwpeople.businessworld.in/article/How-Can-Organizations-Support-More-Women- |                |              |           |  |
| Employees-To-Rise-Up-To-Leadership-Roles-/07-03-2023-                                     |                |              |           |  |
| 468051/#:~:text=Stimulating%20emerging%20women%20leaders%20with,should%20help%20tow       |                |              |           |  |
| ards%20this%20end.                                                                        |                |              |           |  |

## How Can Organizations Support More Women Employees To Rise Up To Leadership Roles?

I Follow

While organizations have been promoting gender diversity at their workplaces, more efforts are needed to support women employees in pursuing their career aspirations and rise up the leadership ladder