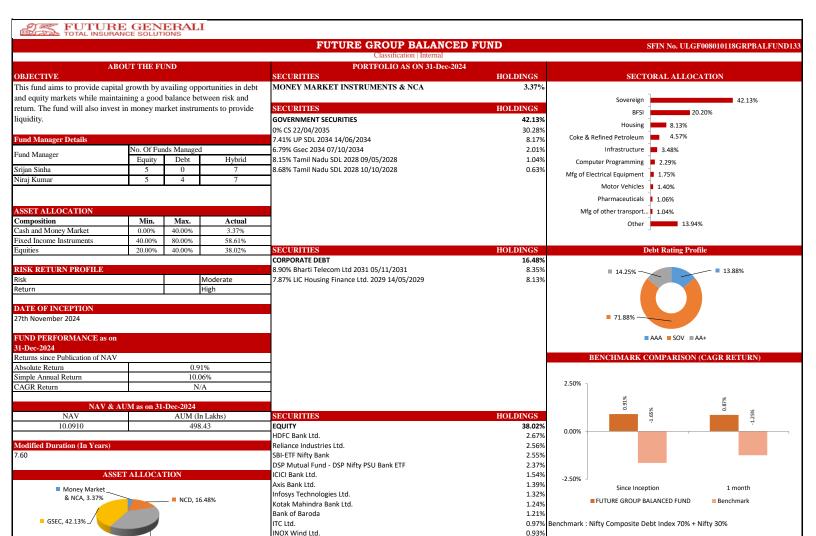

## FUTURE GENERALI GROUP INCOME FUND SFIN No. ULGF005010118GRPINCFUND13 PORTFOLIO AS ON 31-Dec-2024 ABOUT THE FUND OBJECTIVE SECURITIES HOLDINGS SECTORAL ALLOCATION This fund aims to provide stable returns by investing inassets with MONEY MARKET INSTRUMENTS & NCA 2.89% relatively low to moderate level of risk. Thefund will invest in fixed income securities such as Govt.Securities, Corporate Bonds & any Sovereign other fixed incomeinvestments along with Money Market GOVERNMENT SECURITIES 77.05% Instruments for liquidity. 7.25% Gsec 2063 12/06/2063 29.22% 7.10% GOI Sovereign Green Bond 2028 27/01/2028 11.56% 13.27% 0% CS 19/12/2029 10.23% Fund Manager Details 7.51% UP SDL 2038 27/03/2038 6.73% No. Of Funds Managed 8% GOI Oil Bond 2026 23/03/2026 6.12% Fund Manager Equity Debt Hybrid 7.30% Gsec 2053 19/06/2053 5.32% 6.79% Gsec 2034 07/10/2034 4.91% Niraj Kumar 0% CS 17/06/2033 1.85% 7.26% Gsec 2032 22/08/2032 1.12% ASSET ALLOCATION Composition Min. Max. Actual Cash and Money Market 0.00% 40.00% 2.89% SECURITIES Fixed Income Instruments 60.00% 100.00% 97.11% CORPORATE DEBT 20.06% Equities 0.00% 0.00% 0.00% 6.99% 8.40% Cholamandalam Investment And Fin. Co. Ltd 2028 09/08/2028 8.18% RISK RETURN PROFILE 7.89% Bajaj Housing Finance Ltd 2034 14/07/2034 6.79% Low To Moderate 8.90% Bharti Telecom Ltd 2031 05/11/2031 Risk Return High DATE OF INCEPTION 79.34% 31st March 2019 ■ AAA ■ SOV ■ AA+ FUND PERFORMANCE as on 31-Dec-2024 BENCHMARK COMPARISON (CAGR RETURN) Returns since Publication of NAV 62.17% Absolute Return 10.80% Simple Annual Return 12.00% CAGR Return 10.00% 8 00% NAV AUM (In Lakhs) 6.00% 612.40 16.2168 Modified Duration (In Years 2.00% 7.60 0.00% Ayears 3 years ■ FUTURE GROUP INCOME FUND Money Market &.. Benchmark :Nifty Composite Debt Index 100% NCD, 20.06% ■ GSEC, 77.05% 17.00 ter the second s 16.00 MODERATE RISK MODERATE RETURN