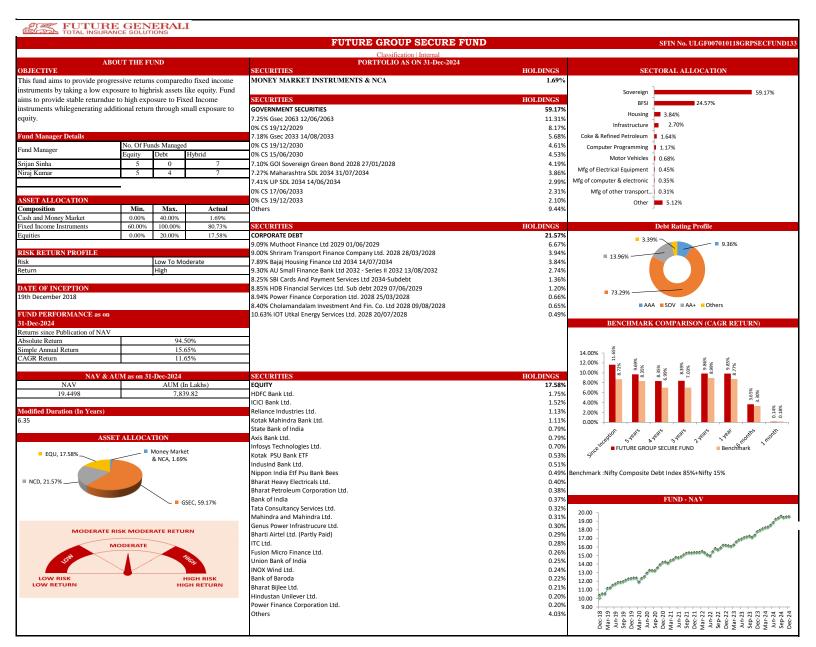

## FUTURE GENERALI GROUP INCOME FUND SFIN No. ULGF005010118GRPINCFUND13 PORTFOLIO AS ON 31-Dec-2024 ABOUT THE FUND OBJECTIVE SECURITIES HOLDINGS SECTORAL ALLOCATION This fund aims to provide stable returns by investing inassets with MONEY MARKET INSTRUMENTS & NCA 2.89% relatively low to moderate level of risk. Thefund will invest in fixed income securities such as Govt.Securities, Corporate Bonds & any Sovereign other fixed incomeinvestments along with Money Market GOVERNMENT SECURITIES 77.05% Instruments for liquidity. 7.25% Gsec 2063 12/06/2063 29.22% 7.10% GOI Sovereign Green Bond 2028 27/01/2028 11.56% 13.27% 0% CS 19/12/2029 10.23% Fund Manager Details 7.51% UP SDL 2038 27/03/2038 6.73% No. Of Funds Managed 8% GOI Oil Bond 2026 23/03/2026 6.12% Fund Manager Equity Debt Hybrid 7.30% Gsec 2053 19/06/2053 5.32% 6.79% Gsec 2034 07/10/2034 4.91% Niraj Kumar 0% CS 17/06/2033 1.85% 7.26% Gsec 2032 22/08/2032 1.12% ASSET ALLOCATION Composition Min. Max. Actual Cash and Money Market 0.00% 40.00% 2.89% SECURITIES Fixed Income Instruments 60.00% 100.00% 97.11% CORPORATE DEBT 20.06% Equities 0.00% 0.00% 0.00% 6.99% 8.40% Cholamandalam Investment And Fin. Co. Ltd 2028 09/08/2028 8.18% RISK RETURN PROFILE 7.89% Bajaj Housing Finance Ltd 2034 14/07/2034 6.79% Low To Moderate 8.90% Bharti Telecom Ltd 2031 05/11/2031 Risk Return High DATE OF INCEPTION 79.34% 31st March 2019 ■ AAA ■ SOV ■ AA+ FUND PERFORMANCE as on 31-Dec-2024 BENCHMARK COMPARISON (CAGR RETURN) Returns since Publication of NAV 62.17% Absolute Return 10.80% Simple Annual Return 12.00% CAGR Return 10.00% 8 00% NAV AUM (In Lakhs) 6.00% 612.40 16.2168 Modified Duration (In Years 2.00% 7.60 0.00% Ayears 3 years ■ FUTURE GROUP INCOME FUND Money Market &.. Benchmark :Nifty Composite Debt Index 100% NCD, 20.06% ■ GSEC, 77.05% 17.00 ter the second s 16.00 MODERATE RISK MODERATE RETURN