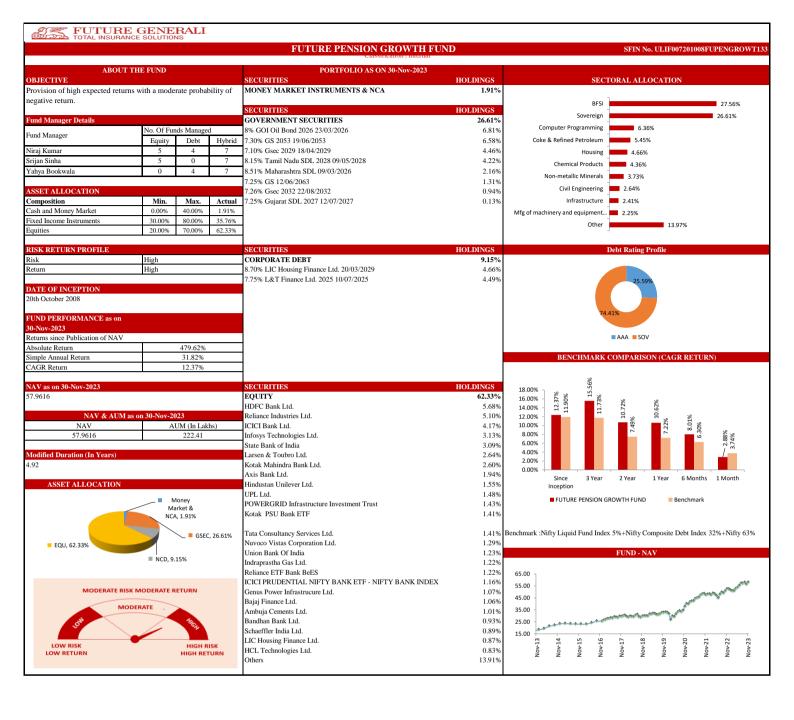

## PERFORMANCE AT A GLANCE

| INDIVIDUAL      | Future Apex            |                                          |        | Future Opportunity Fund |                            |       | Future Dynamic Growth |                            |        | Future Maximise       |                            |       |
|-----------------|------------------------|------------------------------------------|--------|-------------------------|----------------------------|-------|-----------------------|----------------------------|--------|-----------------------|----------------------------|-------|
|                 | Absolute Return        | Simple<br>Annual<br>Return               | CAGR   | Absolute<br>Return      | Simple<br>Annual<br>Return | CAGR  | Absolute<br>Return    | Simple<br>Annual<br>Return | CAGR   | Absolute<br>Return    | Simple<br>Annual<br>Return | CAG   |
| Since Inception | 344.72%                | 24.72%                                   | 11.29% | 244.89%                 | 18.52%                     | 9.82% | 298.09%               | 21.18%                     | 10.31% | 346.74%               | 22.66%                     | 10.27 |
|                 |                        |                                          |        |                         |                            |       |                       |                            |        |                       |                            |       |
| INDIVIDUAL      | Future Balance         |                                          |        | Future Income           |                            |       | Future Pension Active |                            |        | Future Pension Growth |                            |       |
|                 | Absolute Return        | Simple<br>Annual<br>Return               | CAGR   | Absolute<br>Return      | Simple<br>Annual<br>Return | CAGR  | Absolute<br>Return    | Simple<br>Annual<br>Return | CAGR   | Absolute<br>Return    | Simple<br>Annual<br>Return | CAG   |
| Since Inception | 235.91%                | 15.41%                                   | 8.24%  | 225.17%                 | 14.71%                     | 8.01% | 652.60%               | 43.30%                     | 14.33% | 479.62%               | 31.82%                     | 12.3  |
| INDIVIDUAL      | Future Pension Balance |                                          |        | Future Pension Secure   |                            |       | Future Secure         |                            |        | Future Midcap Fund    |                            |       |
|                 | Absolute Return        | Simple<br>Annual<br>Return               | CAGR   | Absolute<br>Return      | Simple<br>Annual<br>Return | CAGR  | Absolute<br>Return    | Simple<br>Annual<br>Return | CAGR   | Absolute<br>Return    | Simple<br>Annual<br>Return | CAG   |
| Since Inception | 318.67%                | 21.14%                                   | 9.97%  | 248.26%                 | 16.47%                     | 8.63% | 205.62%               | 13.44%                     | 7.57%  | 187.45%               | 37.47%                     | 23.5  |
|                 |                        |                                          |        | Group                   | Income F                   | und   | Futuro Co             | oup Secur                  | o Eund | Euturo                | Group Gro                  | with  |
|                 | Futuro Cr              | oun Palane                               |        |                         | тисоппе г                  | unu   | Future Gr             |                            | e runu |                       |                            | WLII  |
| GROUP           | Future Gr              | oup Balanc<br>Simple<br>Annual<br>Return | CAGR   | Absolute<br>Return      | Simple<br>Annual<br>Return | CAGR  | Absolute<br>Return    | Simple<br>Annual<br>Return | CAGR   | Absolute<br>Return    | Simple<br>Annual<br>Return | CAG   |