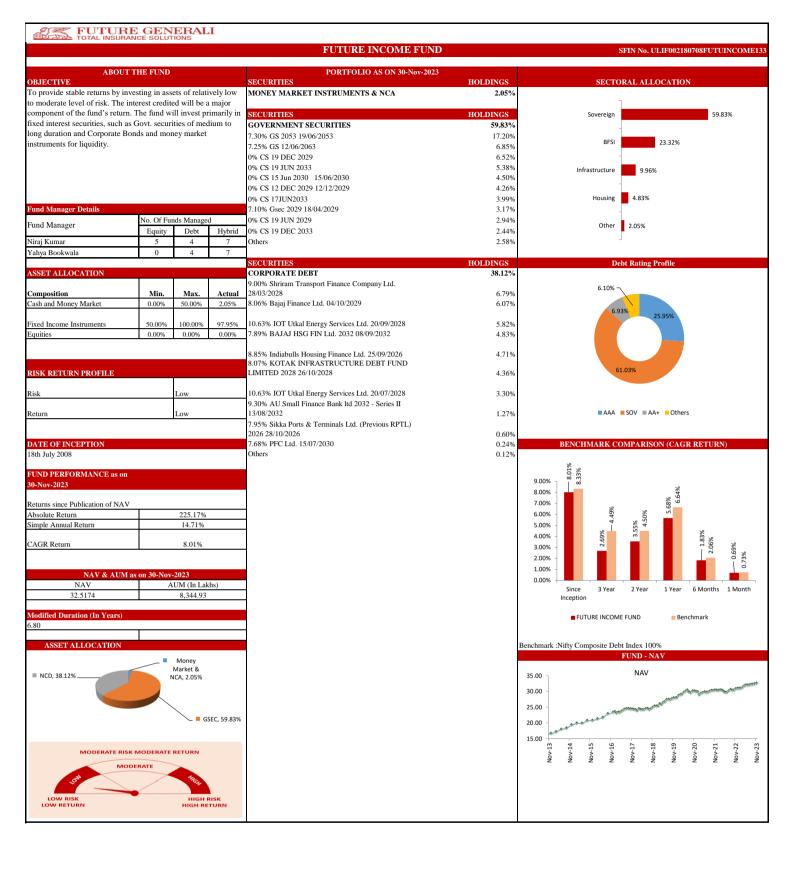

## PERFORMANCE AT A GLANCE

| INDIVIDUAL      | Future Apex            |                                          |        | Future Opportunity Fund |                            |       | Future Dynamic Growth |                            |        | Future Maximise       |                            |       |
|-----------------|------------------------|------------------------------------------|--------|-------------------------|----------------------------|-------|-----------------------|----------------------------|--------|-----------------------|----------------------------|-------|
|                 | Absolute Return        | Simple<br>Annual<br>Return               | CAGR   | Absolute<br>Return      | Simple<br>Annual<br>Return | CAGR  | Absolute<br>Return    | Simple<br>Annual<br>Return | CAGR   | Absolute<br>Return    | Simple<br>Annual<br>Return | CAG   |
| Since Inception | 344.72%                | 24.72%                                   | 11.29% | 244.89%                 | 18.52%                     | 9.82% | 298.09%               | 21.18%                     | 10.31% | 346.74%               | 22.66%                     | 10.27 |
|                 |                        |                                          |        |                         |                            |       |                       |                            |        |                       |                            |       |
| INDIVIDUAL      | Future Balance         |                                          |        | Future Income           |                            |       | Future Pension Active |                            |        | Future Pension Growth |                            |       |
|                 | Absolute Return        | Simple<br>Annual<br>Return               | CAGR   | Absolute<br>Return      | Simple<br>Annual<br>Return | CAGR  | Absolute<br>Return    | Simple<br>Annual<br>Return | CAGR   | Absolute<br>Return    | Simple<br>Annual<br>Return | CAG   |
| Since Inception | 235.91%                | 15.41%                                   | 8.24%  | 225.17%                 | 14.71%                     | 8.01% | 652.60%               | 43.30%                     | 14.33% | 479.62%               | 31.82%                     | 12.3  |
| INDIVIDUAL      | Future Pension Balance |                                          |        | Future Pension Secure   |                            |       | Future Secure         |                            |        | Future Midcap Fund    |                            |       |
|                 | Absolute Return        | Simple<br>Annual<br>Return               | CAGR   | Absolute<br>Return      | Simple<br>Annual<br>Return | CAGR  | Absolute<br>Return    | Simple<br>Annual<br>Return | CAGR   | Absolute<br>Return    | Simple<br>Annual<br>Return | CAG   |
| Since Inception | 318.67%                | 21.14%                                   | 9.97%  | 248.26%                 | 16.47%                     | 8.63% | 205.62%               | 13.44%                     | 7.57%  | 187.45%               | 37.47%                     | 23.5  |
|                 |                        |                                          |        | Group                   | Income F                   | und   | Futuro Co             | oup Secur                  | o Eund | Euturo                | Group Gro                  | with  |
|                 | Futuro Cr              | oun Palane                               |        |                         | тисоппе г                  | unu   | Future Gr             |                            | e runu |                       |                            | WLII  |
| GROUP           | Future Gr              | oup Balanc<br>Simple<br>Annual<br>Return | CAGR   | Absolute<br>Return      | Simple<br>Annual<br>Return | CAGR  | Absolute<br>Return    | Simple<br>Annual<br>Return | CAGR   | Absolute<br>Return    | Simple<br>Annual<br>Return | CAG   |