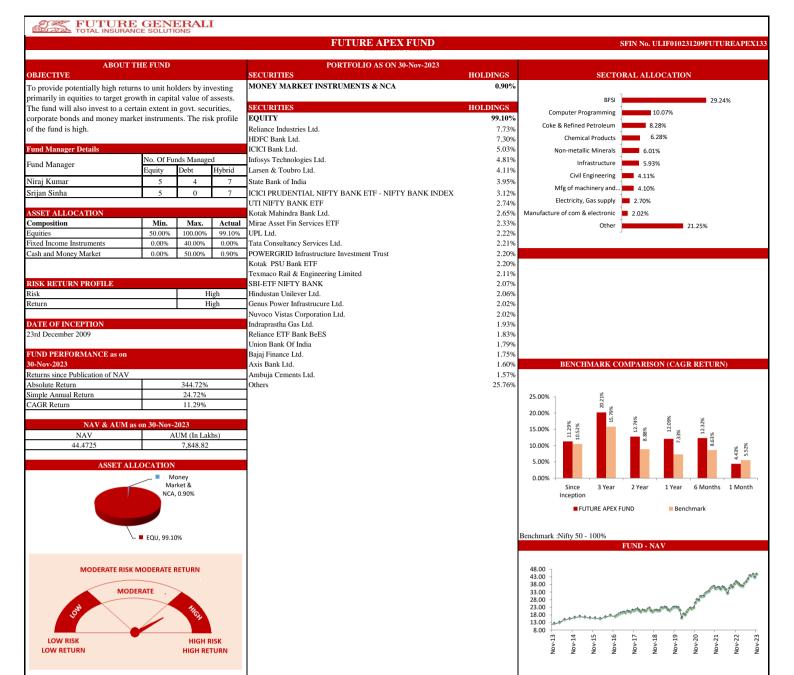

## PERFORMANCE AT A GLANCE

| INDIVIDUAL      | Future Apex            |                                          |        | Future Opportunity Fund |                            |       | Future Dynamic Growth |                            |        | Future Maximise       |                            |       |
|-----------------|------------------------|------------------------------------------|--------|-------------------------|----------------------------|-------|-----------------------|----------------------------|--------|-----------------------|----------------------------|-------|
|                 | Absolute Return        | Simple<br>Annual<br>Return               | CAGR   | Absolute<br>Return      | Simple<br>Annual<br>Return | CAGR  | Absolute<br>Return    | Simple<br>Annual<br>Return | CAGR   | Absolute<br>Return    | Simple<br>Annual<br>Return | CAG   |
| Since Inception | 344.72%                | 24.72%                                   | 11.29% | 244.89%                 | 18.52%                     | 9.82% | 298.09%               | 21.18%                     | 10.31% | 346.74%               | 22.66%                     | 10.27 |
|                 |                        |                                          |        |                         |                            |       |                       |                            |        |                       |                            |       |
| INDIVIDUAL      | Future Balance         |                                          |        | Future Income           |                            |       | Future Pension Active |                            |        | Future Pension Growth |                            |       |
|                 | Absolute Return        | Simple<br>Annual<br>Return               | CAGR   | Absolute<br>Return      | Simple<br>Annual<br>Return | CAGR  | Absolute<br>Return    | Simple<br>Annual<br>Return | CAGR   | Absolute<br>Return    | Simple<br>Annual<br>Return | CAG   |
| Since Inception | 235.91%                | 15.41%                                   | 8.24%  | 225.17%                 | 14.71%                     | 8.01% | 652.60%               | 43.30%                     | 14.33% | 479.62%               | 31.82%                     | 12.3  |
| INDIVIDUAL      | Future Pension Balance |                                          |        | Future Pension Secure   |                            |       | Future Secure         |                            |        | Future Midcap Fund    |                            |       |
|                 | Absolute Return        | Simple<br>Annual<br>Return               | CAGR   | Absolute<br>Return      | Simple<br>Annual<br>Return | CAGR  | Absolute<br>Return    | Simple<br>Annual<br>Return | CAGR   | Absolute<br>Return    | Simple<br>Annual<br>Return | CAG   |
| Since Inception | 318.67%                | 21.14%                                   | 9.97%  | 248.26%                 | 16.47%                     | 8.63% | 205.62%               | 13.44%                     | 7.57%  | 187.45%               | 37.47%                     | 23.5  |
|                 |                        |                                          |        | Group                   | Income F                   | und   | Futuro Co             | oup Secur                  | o Eund | Euturo                | Group Gro                  | with  |
|                 | Futuro Cr              | oun Palane                               |        |                         | тисоппе г                  | unu   | Future Gr             |                            | e runu |                       |                            | WLII  |
| GROUP           | Future Gr              | oup Balanc<br>Simple<br>Annual<br>Return | CAGR   | Absolute<br>Return      | Simple<br>Annual<br>Return | CAGR  | Absolute<br>Return    | Simple<br>Annual<br>Return | CAGR   | Absolute<br>Return    | Simple<br>Annual<br>Return | CAG   |