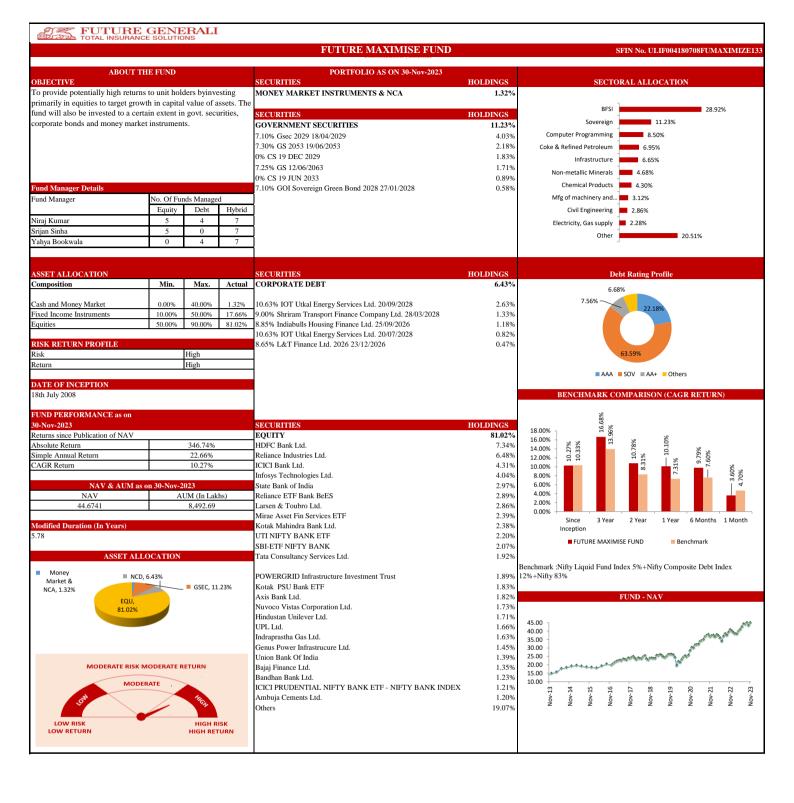

## PERFORMANCE AT A GLANCE

| INDIVIDUAL      | Future Apex            |                                          |        | Future Opportunity Fund |                            |       | Future Dynamic Growth |                            |        | Future Maximise       |                            |       |
|-----------------|------------------------|------------------------------------------|--------|-------------------------|----------------------------|-------|-----------------------|----------------------------|--------|-----------------------|----------------------------|-------|
|                 | Absolute Return        | Simple<br>Annual<br>Return               | CAGR   | Absolute<br>Return      | Simple<br>Annual<br>Return | CAGR  | Absolute<br>Return    | Simple<br>Annual<br>Return | CAGR   | Absolute<br>Return    | Simple<br>Annual<br>Return | CAG   |
| Since Inception | 344.72%                | 24.72%                                   | 11.29% | 244.89%                 | 18.52%                     | 9.82% | 298.09%               | 21.18%                     | 10.31% | 346.74%               | 22.66%                     | 10.27 |
|                 |                        |                                          |        |                         |                            |       |                       |                            |        |                       |                            |       |
| INDIVIDUAL      | Future Balance         |                                          |        | Future Income           |                            |       | Future Pension Active |                            |        | Future Pension Growth |                            |       |
|                 | Absolute Return        | Simple<br>Annual<br>Return               | CAGR   | Absolute<br>Return      | Simple<br>Annual<br>Return | CAGR  | Absolute<br>Return    | Simple<br>Annual<br>Return | CAGR   | Absolute<br>Return    | Simple<br>Annual<br>Return | CAG   |
| Since Inception | 235.91%                | 15.41%                                   | 8.24%  | 225.17%                 | 14.71%                     | 8.01% | 652.60%               | 43.30%                     | 14.33% | 479.62%               | 31.82%                     | 12.3  |
| INDIVIDUAL      | Future Pension Balance |                                          |        | Future Pension Secure   |                            |       | Future Secure         |                            |        | Future Midcap Fund    |                            |       |
|                 | Absolute Return        | Simple<br>Annual<br>Return               | CAGR   | Absolute<br>Return      | Simple<br>Annual<br>Return | CAGR  | Absolute<br>Return    | Simple<br>Annual<br>Return | CAGR   | Absolute<br>Return    | Simple<br>Annual<br>Return | CAG   |
| Since Inception | 318.67%                | 21.14%                                   | 9.97%  | 248.26%                 | 16.47%                     | 8.63% | 205.62%               | 13.44%                     | 7.57%  | 187.45%               | 37.47%                     | 23.5  |
|                 |                        |                                          |        | Group                   | Income F                   | und   | Futuro Co             | oup Secur                  | o Eund | Euturo                | Group Gro                  | with  |
|                 | Futuro Cr              | oun Palane                               |        |                         | тисоппе г                  | unu   | Future Gr             |                            | e runu |                       |                            | WLII  |
| GROUP           | Future Gr              | oup Balanc<br>Simple<br>Annual<br>Return | CAGR   | Absolute<br>Return      | Simple<br>Annual<br>Return | CAGR  | Absolute<br>Return    | Simple<br>Annual<br>Return | CAGR   | Absolute<br>Return    | Simple<br>Annual<br>Return | CAG   |