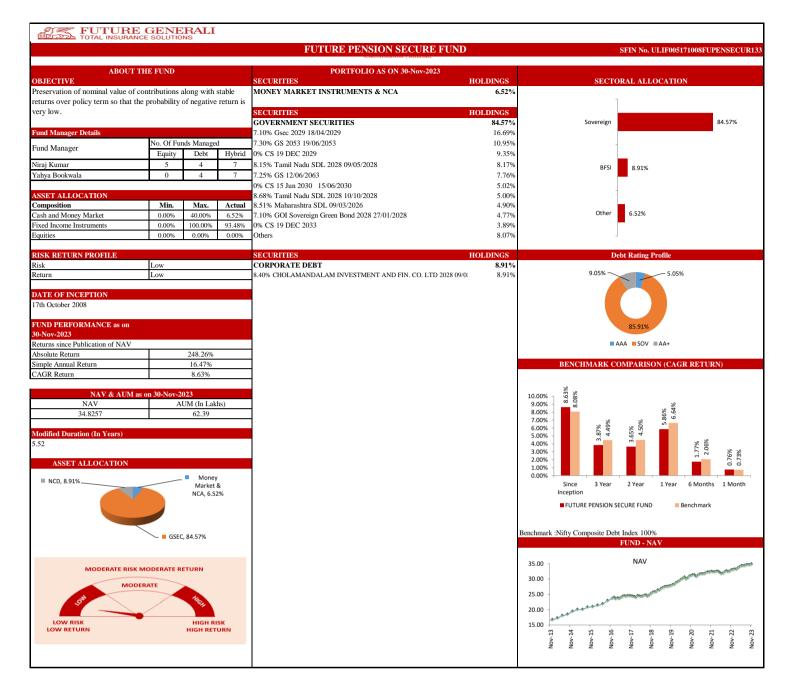

## PERFORMANCE AT A GLANCE

| INDIVIDUAL      | Future Apex            |                                          |        | Future Opportunity Fund |                            |       | Future Dynamic Growth |                            |        | Future Maximise       |                            |       |
|-----------------|------------------------|------------------------------------------|--------|-------------------------|----------------------------|-------|-----------------------|----------------------------|--------|-----------------------|----------------------------|-------|
|                 | Absolute Return        | Simple<br>Annual<br>Return               | CAGR   | Absolute<br>Return      | Simple<br>Annual<br>Return | CAGR  | Absolute<br>Return    | Simple<br>Annual<br>Return | CAGR   | Absolute<br>Return    | Simple<br>Annual<br>Return | CAG   |
| Since Inception | 344.72%                | 24.72%                                   | 11.29% | 244.89%                 | 18.52%                     | 9.82% | 298.09%               | 21.18%                     | 10.31% | 346.74%               | 22.66%                     | 10.27 |
|                 |                        |                                          |        |                         |                            |       |                       |                            |        |                       |                            |       |
| INDIVIDUAL      | Future Balance         |                                          |        | Future Income           |                            |       | Future Pension Active |                            |        | Future Pension Growth |                            |       |
|                 | Absolute Return        | Simple<br>Annual<br>Return               | CAGR   | Absolute<br>Return      | Simple<br>Annual<br>Return | CAGR  | Absolute<br>Return    | Simple<br>Annual<br>Return | CAGR   | Absolute<br>Return    | Simple<br>Annual<br>Return | CAG   |
| Since Inception | 235.91%                | 15.41%                                   | 8.24%  | 225.17%                 | 14.71%                     | 8.01% | 652.60%               | 43.30%                     | 14.33% | 479.62%               | 31.82%                     | 12.3  |
| INDIVIDUAL      | Future Pension Balance |                                          |        | Future Pension Secure   |                            |       | Future Secure         |                            |        | Future Midcap Fund    |                            |       |
|                 | Absolute Return        | Simple<br>Annual<br>Return               | CAGR   | Absolute<br>Return      | Simple<br>Annual<br>Return | CAGR  | Absolute<br>Return    | Simple<br>Annual<br>Return | CAGR   | Absolute<br>Return    | Simple<br>Annual<br>Return | CAG   |
| Since Inception | 318.67%                | 21.14%                                   | 9.97%  | 248.26%                 | 16.47%                     | 8.63% | 205.62%               | 13.44%                     | 7.57%  | 187.45%               | 37.47%                     | 23.5  |
|                 |                        |                                          |        | Group                   | Income F                   | und   | Futuro Co             | oup Secur                  | o Eund | Euturo                | Group Gro                  | with  |
|                 | Futuro Cr              | oun Palane                               |        |                         | тисоппе г                  | unu   | Future Gr             |                            | e runu |                       |                            | WLII  |
| GROUP           | Future Gr              | oup Balanc<br>Simple<br>Annual<br>Return | CAGR   | Absolute<br>Return      | Simple<br>Annual<br>Return | CAGR  | Absolute<br>Return    | Simple<br>Annual<br>Return | CAGR   | Absolute<br>Return    | Simple<br>Annual<br>Return | CAG   |