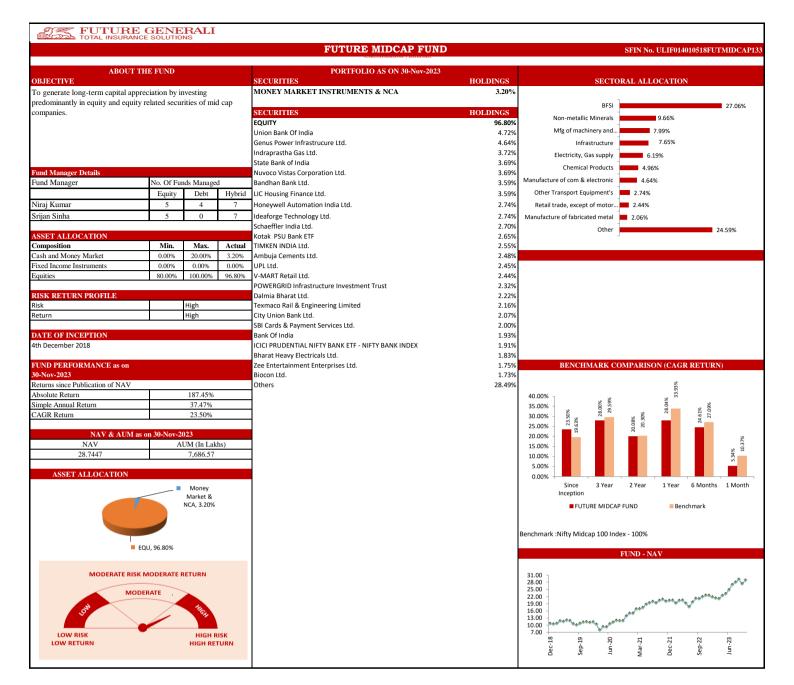

## PERFORMANCE AT A GLANCE

| INDIVIDUAL      | Future Apex            |                                          |        | Future Opportunity Fund |                            |       | Future Dynamic Growth |                            |        | Future Maximise       |                            |       |
|-----------------|------------------------|------------------------------------------|--------|-------------------------|----------------------------|-------|-----------------------|----------------------------|--------|-----------------------|----------------------------|-------|
|                 | Absolute Return        | Simple<br>Annual<br>Return               | CAGR   | Absolute<br>Return      | Simple<br>Annual<br>Return | CAGR  | Absolute<br>Return    | Simple<br>Annual<br>Return | CAGR   | Absolute<br>Return    | Simple<br>Annual<br>Return | CAG   |
| Since Inception | 344.72%                | 24.72%                                   | 11.29% | 244.89%                 | 18.52%                     | 9.82% | 298.09%               | 21.18%                     | 10.31% | 346.74%               | 22.66%                     | 10.27 |
|                 |                        |                                          |        |                         |                            |       |                       |                            |        |                       |                            |       |
| INDIVIDUAL      | Future Balance         |                                          |        | Future Income           |                            |       | Future Pension Active |                            |        | Future Pension Growth |                            |       |
|                 | Absolute Return        | Simple<br>Annual<br>Return               | CAGR   | Absolute<br>Return      | Simple<br>Annual<br>Return | CAGR  | Absolute<br>Return    | Simple<br>Annual<br>Return | CAGR   | Absolute<br>Return    | Simple<br>Annual<br>Return | CAG   |
| Since Inception | 235.91%                | 15.41%                                   | 8.24%  | 225.17%                 | 14.71%                     | 8.01% | 652.60%               | 43.30%                     | 14.33% | 479.62%               | 31.82%                     | 12.3  |
| INDIVIDUAL      | Future Pension Balance |                                          |        | Future Pension Secure   |                            |       | Future Secure         |                            |        | Future Midcap Fund    |                            |       |
|                 | Absolute Return        | Simple<br>Annual<br>Return               | CAGR   | Absolute<br>Return      | Simple<br>Annual<br>Return | CAGR  | Absolute<br>Return    | Simple<br>Annual<br>Return | CAGR   | Absolute<br>Return    | Simple<br>Annual<br>Return | CAG   |
| Since Inception | 318.67%                | 21.14%                                   | 9.97%  | 248.26%                 | 16.47%                     | 8.63% | 205.62%               | 13.44%                     | 7.57%  | 187.45%               | 37.47%                     | 23.5  |
|                 |                        |                                          |        | Group                   | Income F                   | und   | Futuro Co             | oup Secur                  | o Eund | Euturo                | Group Gro                  | with  |
|                 | Futuro Cr              | oun Palane                               |        |                         | тисоппе г                  | unu   | Future Gr             |                            | e runu |                       |                            | WLII  |
| GROUP           | Future Gr              | oup Balanc<br>Simple<br>Annual<br>Return | CAGR   | Absolute<br>Return      | Simple<br>Annual<br>Return | CAGR  | Absolute<br>Return    | Simple<br>Annual<br>Return | CAGR   | Absolute<br>Return    | Simple<br>Annual<br>Return | CAG   |