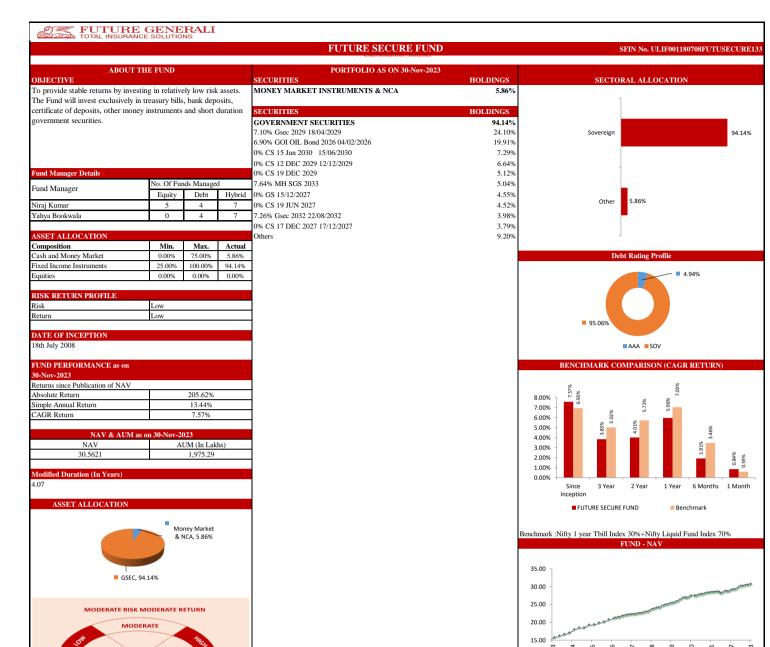

## PERFORMANCE AT A GLANCE

| INDIVIDUAL      | Future Apex            |                                          |        | Future Opportunity Fund |                            |       | Future Dynamic Growth |                            |        | Future Maximise       |                            |       |
|-----------------|------------------------|------------------------------------------|--------|-------------------------|----------------------------|-------|-----------------------|----------------------------|--------|-----------------------|----------------------------|-------|
|                 | Absolute Return        | Simple<br>Annual<br>Return               | CAGR   | Absolute<br>Return      | Simple<br>Annual<br>Return | CAGR  | Absolute<br>Return    | Simple<br>Annual<br>Return | CAGR   | Absolute<br>Return    | Simple<br>Annual<br>Return | CAG   |
| Since Inception | 344.72%                | 24.72%                                   | 11.29% | 244.89%                 | 18.52%                     | 9.82% | 298.09%               | 21.18%                     | 10.31% | 346.74%               | 22.66%                     | 10.27 |
|                 |                        |                                          |        |                         |                            |       |                       |                            |        |                       |                            |       |
| INDIVIDUAL      | Future Balance         |                                          |        | Future Income           |                            |       | Future Pension Active |                            |        | Future Pension Growth |                            |       |
|                 | Absolute Return        | Simple<br>Annual<br>Return               | CAGR   | Absolute<br>Return      | Simple<br>Annual<br>Return | CAGR  | Absolute<br>Return    | Simple<br>Annual<br>Return | CAGR   | Absolute<br>Return    | Simple<br>Annual<br>Return | CAG   |
| Since Inception | 235.91%                | 15.41%                                   | 8.24%  | 225.17%                 | 14.71%                     | 8.01% | 652.60%               | 43.30%                     | 14.33% | 479.62%               | 31.82%                     | 12.3  |
| INDIVIDUAL      | Future Pension Balance |                                          |        | Future Pension Secure   |                            |       | Future Secure         |                            |        | Future Midcap Fund    |                            |       |
|                 | Absolute Return        | Simple<br>Annual<br>Return               | CAGR   | Absolute<br>Return      | Simple<br>Annual<br>Return | CAGR  | Absolute<br>Return    | Simple<br>Annual<br>Return | CAGR   | Absolute<br>Return    | Simple<br>Annual<br>Return | CAG   |
| Since Inception | 318.67%                | 21.14%                                   | 9.97%  | 248.26%                 | 16.47%                     | 8.63% | 205.62%               | 13.44%                     | 7.57%  | 187.45%               | 37.47%                     | 23.5  |
|                 |                        |                                          |        | Group                   | Income F                   | und   | Futuro Co             | oup Secur                  | o Eund | Euturo                | Group Gro                  | with  |
|                 | Futuro Cr              | oun Palane                               |        |                         | тисоппе г                  | unu   | Future Gr             |                            | e runu |                       |                            | WLII  |
| GROUP           | Future Gr              | oup Balanc<br>Simple<br>Annual<br>Return | CAGR   | Absolute<br>Return      | Simple<br>Annual<br>Return | CAGR  | Absolute<br>Return    | Simple<br>Annual<br>Return | CAGR   | Absolute<br>Return    | Simple<br>Annual<br>Return | CAG   |