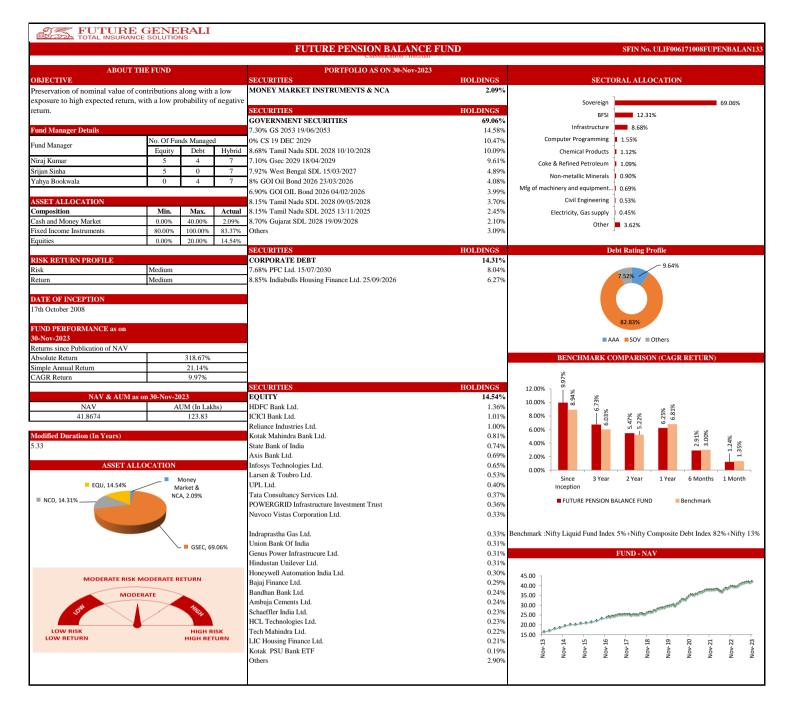

## PERFORMANCE AT A GLANCE

| INDIVIDUAL      | Future Apex            |                                          |        | Future Opportunity Fund |                            |       | Future Dynamic Growth |                            |        | Future Maximise       |                            |       |
|-----------------|------------------------|------------------------------------------|--------|-------------------------|----------------------------|-------|-----------------------|----------------------------|--------|-----------------------|----------------------------|-------|
|                 | Absolute Return        | Simple<br>Annual<br>Return               | CAGR   | Absolute<br>Return      | Simple<br>Annual<br>Return | CAGR  | Absolute<br>Return    | Simple<br>Annual<br>Return | CAGR   | Absolute<br>Return    | Simple<br>Annual<br>Return | CAG   |
| Since Inception | 344.72%                | 24.72%                                   | 11.29% | 244.89%                 | 18.52%                     | 9.82% | 298.09%               | 21.18%                     | 10.31% | 346.74%               | 22.66%                     | 10.27 |
|                 |                        |                                          |        |                         |                            |       |                       |                            |        |                       |                            |       |
| INDIVIDUAL      | Future Balance         |                                          |        | Future Income           |                            |       | Future Pension Active |                            |        | Future Pension Growth |                            |       |
|                 | Absolute Return        | Simple<br>Annual<br>Return               | CAGR   | Absolute<br>Return      | Simple<br>Annual<br>Return | CAGR  | Absolute<br>Return    | Simple<br>Annual<br>Return | CAGR   | Absolute<br>Return    | Simple<br>Annual<br>Return | CAG   |
| Since Inception | 235.91%                | 15.41%                                   | 8.24%  | 225.17%                 | 14.71%                     | 8.01% | 652.60%               | 43.30%                     | 14.33% | 479.62%               | 31.82%                     | 12.3  |
| INDIVIDUAL      | Future Pension Balance |                                          |        | Future Pension Secure   |                            |       | Future Secure         |                            |        | Future Midcap Fund    |                            |       |
|                 | Absolute Return        | Simple<br>Annual<br>Return               | CAGR   | Absolute<br>Return      | Simple<br>Annual<br>Return | CAGR  | Absolute<br>Return    | Simple<br>Annual<br>Return | CAGR   | Absolute<br>Return    | Simple<br>Annual<br>Return | CAG   |
| Since Inception | 318.67%                | 21.14%                                   | 9.97%  | 248.26%                 | 16.47%                     | 8.63% | 205.62%               | 13.44%                     | 7.57%  | 187.45%               | 37.47%                     | 23.5  |
|                 |                        |                                          |        | Group                   | Income F                   | und   | Futuro Co             | oup Secur                  | o Eund | Euturo                | Group Gro                  | with  |
|                 | Futuro Cr              | oun Palane                               |        |                         | тисоппе г                  | unu   | Future Gr             |                            | e runu |                       |                            | WLII  |
| GROUP           | Future Gr              | oup Balanc<br>Simple<br>Annual<br>Return | CAGR   | Absolute<br>Return      | Simple<br>Annual<br>Return | CAGR  | Absolute<br>Return    | Simple<br>Annual<br>Return | CAGR   | Absolute<br>Return    | Simple<br>Annual<br>Return | CAG   |