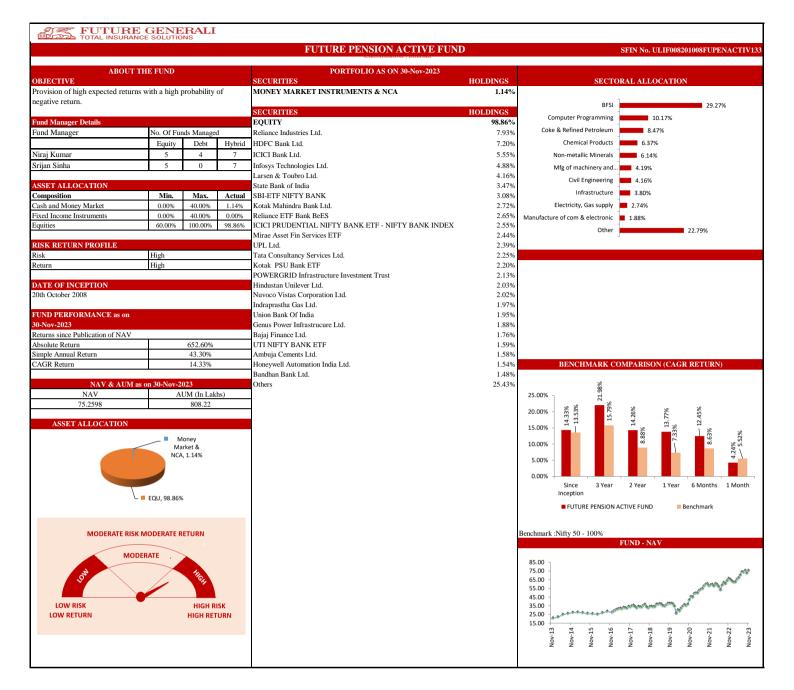

## PERFORMANCE AT A GLANCE

| INDIVIDUAL      | Future Apex            |                                          |        | Future Opportunity Fund |                            |       | Future Dynamic Growth |                            |        | Future Maximise       |                            |       |
|-----------------|------------------------|------------------------------------------|--------|-------------------------|----------------------------|-------|-----------------------|----------------------------|--------|-----------------------|----------------------------|-------|
|                 | Absolute Return        | Simple<br>Annual<br>Return               | CAGR   | Absolute<br>Return      | Simple<br>Annual<br>Return | CAGR  | Absolute<br>Return    | Simple<br>Annual<br>Return | CAGR   | Absolute<br>Return    | Simple<br>Annual<br>Return | CAG   |
| Since Inception | 344.72%                | 24.72%                                   | 11.29% | 244.89%                 | 18.52%                     | 9.82% | 298.09%               | 21.18%                     | 10.31% | 346.74%               | 22.66%                     | 10.27 |
|                 |                        |                                          |        |                         |                            |       |                       |                            |        |                       |                            |       |
| INDIVIDUAL      | Future Balance         |                                          |        | Future Income           |                            |       | Future Pension Active |                            |        | Future Pension Growth |                            |       |
|                 | Absolute Return        | Simple<br>Annual<br>Return               | CAGR   | Absolute<br>Return      | Simple<br>Annual<br>Return | CAGR  | Absolute<br>Return    | Simple<br>Annual<br>Return | CAGR   | Absolute<br>Return    | Simple<br>Annual<br>Return | CAG   |
| Since Inception | 235.91%                | 15.41%                                   | 8.24%  | 225.17%                 | 14.71%                     | 8.01% | 652.60%               | 43.30%                     | 14.33% | 479.62%               | 31.82%                     | 12.3  |
| INDIVIDUAL      | Future Pension Balance |                                          |        | Future Pension Secure   |                            |       | Future Secure         |                            |        | Future Midcap Fund    |                            |       |
|                 | Absolute Return        | Simple<br>Annual<br>Return               | CAGR   | Absolute<br>Return      | Simple<br>Annual<br>Return | CAGR  | Absolute<br>Return    | Simple<br>Annual<br>Return | CAGR   | Absolute<br>Return    | Simple<br>Annual<br>Return | CAG   |
| Since Inception | 318.67%                | 21.14%                                   | 9.97%  | 248.26%                 | 16.47%                     | 8.63% | 205.62%               | 13.44%                     | 7.57%  | 187.45%               | 37.47%                     | 23.5  |
|                 |                        |                                          |        | Group                   | Income F                   | und   | Futuro Co             | oup Secur                  | o Eund | Euturo                | Group Gro                  | with  |
|                 | Futuro Cr              | oun Palane                               |        |                         | тисоппе г                  | unu   | Future Gr             |                            | e runu |                       |                            | WLII  |
| GROUP           | Future Gr              | oup Balanc<br>Simple<br>Annual<br>Return | CAGR   | Absolute<br>Return      | Simple<br>Annual<br>Return | CAGR  | Absolute<br>Return    | Simple<br>Annual<br>Return | CAGR   | Absolute<br>Return    | Simple<br>Annual<br>Return | CAG   |