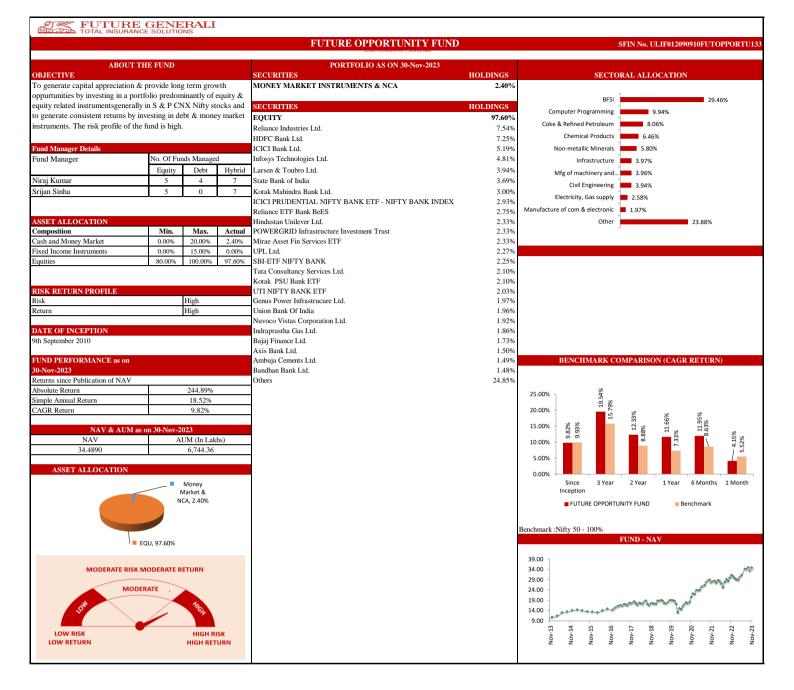

## PERFORMANCE AT A GLANCE

| INDIVIDUAL      | Future Apex            |                                          |        | Future Opportunity Fund |                            |       | Future Dynamic Growth |                            |        | Future Maximise       |                            |       |
|-----------------|------------------------|------------------------------------------|--------|-------------------------|----------------------------|-------|-----------------------|----------------------------|--------|-----------------------|----------------------------|-------|
|                 | Absolute Return        | Simple<br>Annual<br>Return               | CAGR   | Absolute<br>Return      | Simple<br>Annual<br>Return | CAGR  | Absolute<br>Return    | Simple<br>Annual<br>Return | CAGR   | Absolute<br>Return    | Simple<br>Annual<br>Return | CAG   |
| Since Inception | 344.72%                | 24.72%                                   | 11.29% | 244.89%                 | 18.52%                     | 9.82% | 298.09%               | 21.18%                     | 10.31% | 346.74%               | 22.66%                     | 10.27 |
|                 |                        |                                          |        |                         |                            |       |                       |                            |        |                       |                            |       |
| INDIVIDUAL      | Future Balance         |                                          |        | Future Income           |                            |       | Future Pension Active |                            |        | Future Pension Growth |                            |       |
|                 | Absolute Return        | Simple<br>Annual<br>Return               | CAGR   | Absolute<br>Return      | Simple<br>Annual<br>Return | CAGR  | Absolute<br>Return    | Simple<br>Annual<br>Return | CAGR   | Absolute<br>Return    | Simple<br>Annual<br>Return | CAG   |
| Since Inception | 235.91%                | 15.41%                                   | 8.24%  | 225.17%                 | 14.71%                     | 8.01% | 652.60%               | 43.30%                     | 14.33% | 479.62%               | 31.82%                     | 12.3  |
| INDIVIDUAL      | Future Pension Balance |                                          |        | Future Pension Secure   |                            |       | Future Secure         |                            |        | Future Midcap Fund    |                            |       |
|                 | Absolute Return        | Simple<br>Annual<br>Return               | CAGR   | Absolute<br>Return      | Simple<br>Annual<br>Return | CAGR  | Absolute<br>Return    | Simple<br>Annual<br>Return | CAGR   | Absolute<br>Return    | Simple<br>Annual<br>Return | CAG   |
| Since Inception | 318.67%                | 21.14%                                   | 9.97%  | 248.26%                 | 16.47%                     | 8.63% | 205.62%               | 13.44%                     | 7.57%  | 187.45%               | 37.47%                     | 23.5  |
|                 |                        |                                          |        | Group                   | Income F                   | und   | Futuro Co             | oup Secur                  | o Eund | Euturo                | Group Gro                  | with  |
|                 | Futuro Cr              | oun Palane                               |        |                         | тисоппе г                  | unu   | Future Gr             |                            | e runu |                       |                            | WLII  |
| GROUP           | Future Gr              | oup Balanc<br>Simple<br>Annual<br>Return | CAGR   | Absolute<br>Return      | Simple<br>Annual<br>Return | CAGR  | Absolute<br>Return    | Simple<br>Annual<br>Return | CAGR   | Absolute<br>Return    | Simple<br>Annual<br>Return | CAG   |