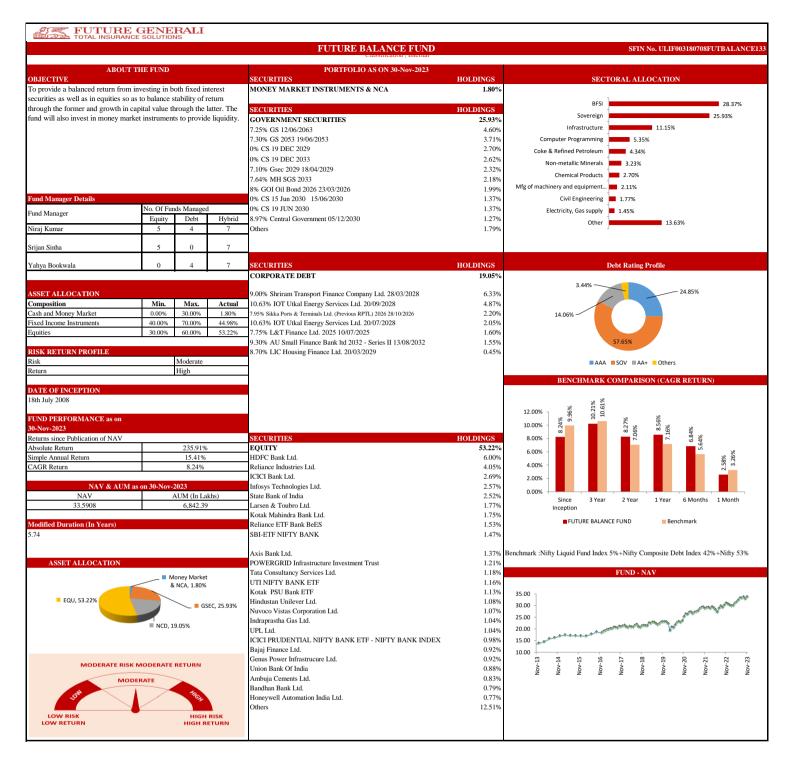

## PERFORMANCE AT A GLANCE

| INDIVIDUAL      | Future Apex            |                                          |        | Future Opportunity Fund |                            |       | Future Dynamic Growth |                            |        | Future Maximise       |                            |       |
|-----------------|------------------------|------------------------------------------|--------|-------------------------|----------------------------|-------|-----------------------|----------------------------|--------|-----------------------|----------------------------|-------|
|                 | Absolute Return        | Simple<br>Annual<br>Return               | CAGR   | Absolute<br>Return      | Simple<br>Annual<br>Return | CAGR  | Absolute<br>Return    | Simple<br>Annual<br>Return | CAGR   | Absolute<br>Return    | Simple<br>Annual<br>Return | CAG   |
| Since Inception | 344.72%                | 24.72%                                   | 11.29% | 244.89%                 | 18.52%                     | 9.82% | 298.09%               | 21.18%                     | 10.31% | 346.74%               | 22.66%                     | 10.27 |
|                 |                        |                                          |        |                         |                            |       |                       |                            |        |                       |                            |       |
| INDIVIDUAL      | Future Balance         |                                          |        | Future Income           |                            |       | Future Pension Active |                            |        | Future Pension Growth |                            |       |
|                 | Absolute Return        | Simple<br>Annual<br>Return               | CAGR   | Absolute<br>Return      | Simple<br>Annual<br>Return | CAGR  | Absolute<br>Return    | Simple<br>Annual<br>Return | CAGR   | Absolute<br>Return    | Simple<br>Annual<br>Return | CAG   |
| Since Inception | 235.91%                | 15.41%                                   | 8.24%  | 225.17%                 | 14.71%                     | 8.01% | 652.60%               | 43.30%                     | 14.33% | 479.62%               | 31.82%                     | 12.3  |
| INDIVIDUAL      | Future Pension Balance |                                          |        | Future Pension Secure   |                            |       | Future Secure         |                            |        | Future Midcap Fund    |                            |       |
|                 | Absolute Return        | Simple<br>Annual<br>Return               | CAGR   | Absolute<br>Return      | Simple<br>Annual<br>Return | CAGR  | Absolute<br>Return    | Simple<br>Annual<br>Return | CAGR   | Absolute<br>Return    | Simple<br>Annual<br>Return | CAG   |
| Since Inception | 318.67%                | 21.14%                                   | 9.97%  | 248.26%                 | 16.47%                     | 8.63% | 205.62%               | 13.44%                     | 7.57%  | 187.45%               | 37.47%                     | 23.5  |
|                 |                        |                                          |        | Group                   | Income F                   | und   | Futuro Co             | oup Secur                  | o Eund | Euturo                | Group Gro                  | with  |
|                 | Futuro Cr              | oun Palane                               |        |                         | тисоппе г                  | unu   | Future Gr             |                            | e runu |                       |                            | WLII  |
| GROUP           | Future Gr              | oup Balanc<br>Simple<br>Annual<br>Return | CAGR   | Absolute<br>Return      | Simple<br>Annual<br>Return | CAGR  | Absolute<br>Return    | Simple<br>Annual<br>Return | CAGR   | Absolute<br>Return    | Simple<br>Annual<br>Return | CAG   |