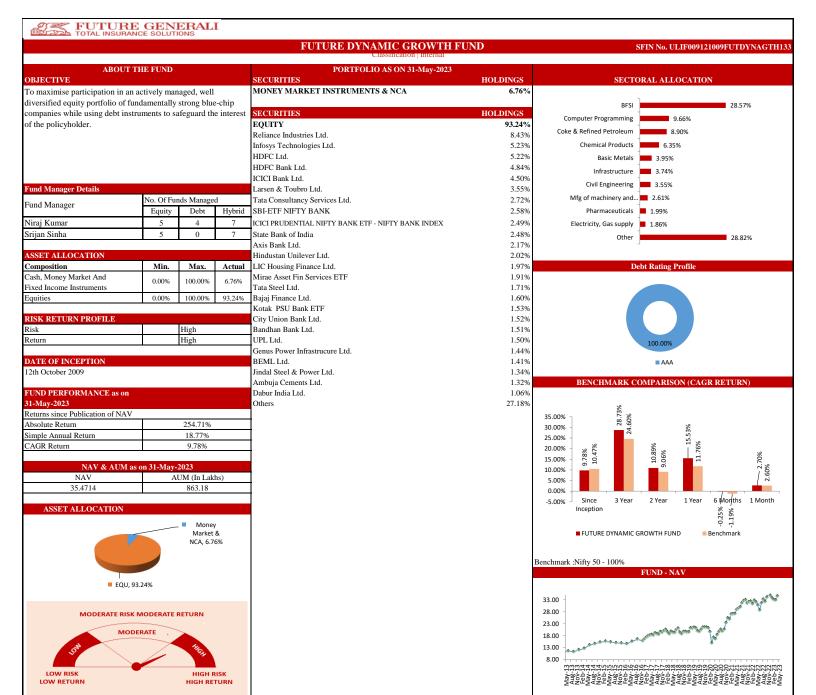

## PERFORMANCE AT A GLANCE

| INDIVIDUAL      | Future Apex        |                            |                       | Future Opportunity Fund |                            |               | Future Dynamic Growth |                            |                    | Future Maximise    |                            |        |  |
|-----------------|--------------------|----------------------------|-----------------------|-------------------------|----------------------------|---------------|-----------------------|----------------------------|--------------------|--------------------|----------------------------|--------|--|
|                 | Absolute Return    | Simple<br>Annual<br>Return | CAGR                  | Absolute<br>Return      | Simple<br>Annual<br>Return | CAGR          | Absolute<br>Return    | Simple<br>Annual<br>Return | CAGR               | Absolute<br>Return | Simple<br>Annual<br>Return | CAGR   |  |
| Since Inception | 295.96%            | 22.01%                     | 10.78%                | 208.07%                 | 16.36%                     | 9.25%         | 254.71%               | 18.77%                     | 9.78%              | 306.91%            | 20.73%                     | 9.94%  |  |
|                 | Future             | Future Balance             |                       |                         | Future Income              |               |                       | Future Pension Active      |                    |                    | Future Pension Growth      |        |  |
| INDIVIDUAL      | Absolute Return    | Simple<br>Annual<br>Return | CAGR                  | Absolute<br>Return      | Simple<br>Annual<br>Return | CAGR          | Absolute<br>Return    | Simple<br>Annual<br>Return | CAGR               | Absolute<br>Return | Simple<br>Annual<br>Return | CAGR   |  |
| Since Inception | 214.40%            | 14.48%                     | 8.05%                 | 219.32%                 | 14.82%                     | 8.16%         | 569.25%               | 39.07%                     | 13.94%             | 436.65%            | 29.97%                     | 12.22% |  |
|                 |                    |                            |                       |                         |                            |               |                       |                            |                    |                    |                            |        |  |
|                 | Future Pension Bal |                            | Future Pension Secure |                         |                            | Future Secure |                       |                            | Future Midcap Fund |                    |                            |        |  |