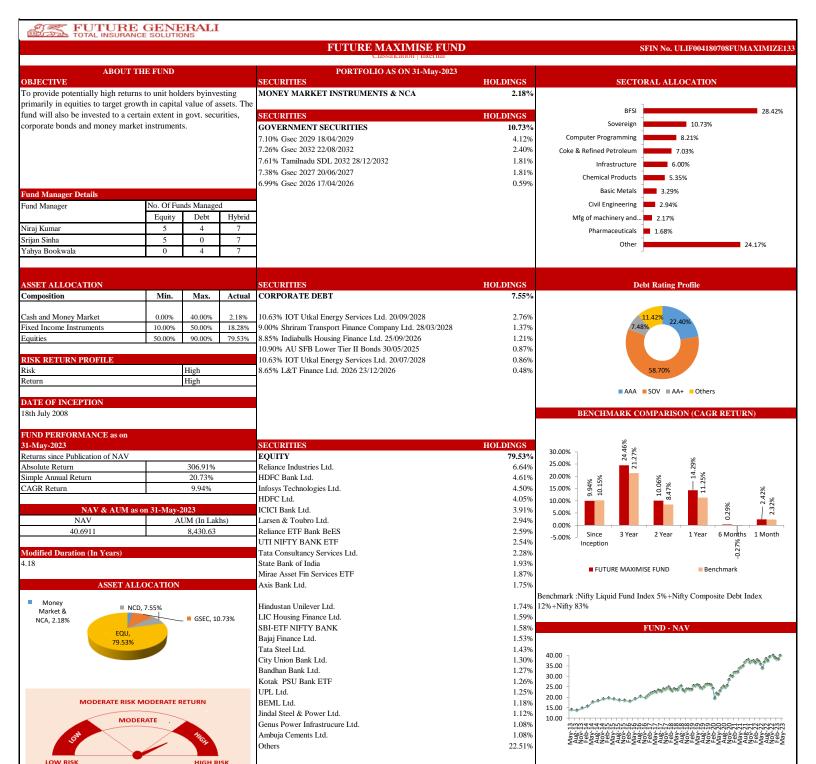

## PERFORMANCE AT A GLANCE

| INDIVIDUAL      | Future Apex        |                            |                       | Future Opportunity Fund |                            |               | Future Dynamic Growth |                            |                    | Future Maximise    |                            |        |  |
|-----------------|--------------------|----------------------------|-----------------------|-------------------------|----------------------------|---------------|-----------------------|----------------------------|--------------------|--------------------|----------------------------|--------|--|
|                 | Absolute Return    | Simple<br>Annual<br>Return | CAGR                  | Absolute<br>Return      | Simple<br>Annual<br>Return | CAGR          | Absolute<br>Return    | Simple<br>Annual<br>Return | CAGR               | Absolute<br>Return | Simple<br>Annual<br>Return | CAGR   |  |
| Since Inception | 295.96%            | 22.01%                     | 10.78%                | 208.07%                 | 16.36%                     | 9.25%         | 254.71%               | 18.77%                     | 9.78%              | 306.91%            | 20.73%                     | 9.94%  |  |
|                 | Future             | Future Balance             |                       |                         | Future Income              |               |                       | Future Pension Active      |                    |                    | Future Pension Growth      |        |  |
| INDIVIDUAL      | Absolute Return    | Simple<br>Annual<br>Return | CAGR                  | Absolute<br>Return      | Simple<br>Annual<br>Return | CAGR          | Absolute<br>Return    | Simple<br>Annual<br>Return | CAGR               | Absolute<br>Return | Simple<br>Annual<br>Return | CAGR   |  |
| Since Inception | 214.40%            | 14.48%                     | 8.05%                 | 219.32%                 | 14.82%                     | 8.16%         | 569.25%               | 39.07%                     | 13.94%             | 436.65%            | 29.97%                     | 12.22% |  |
|                 |                    |                            |                       |                         |                            |               |                       |                            |                    |                    |                            |        |  |
|                 | Future Pension Bal |                            | Future Pension Secure |                         |                            | Future Secure |                       |                            | Future Midcap Fund |                    |                            |        |  |