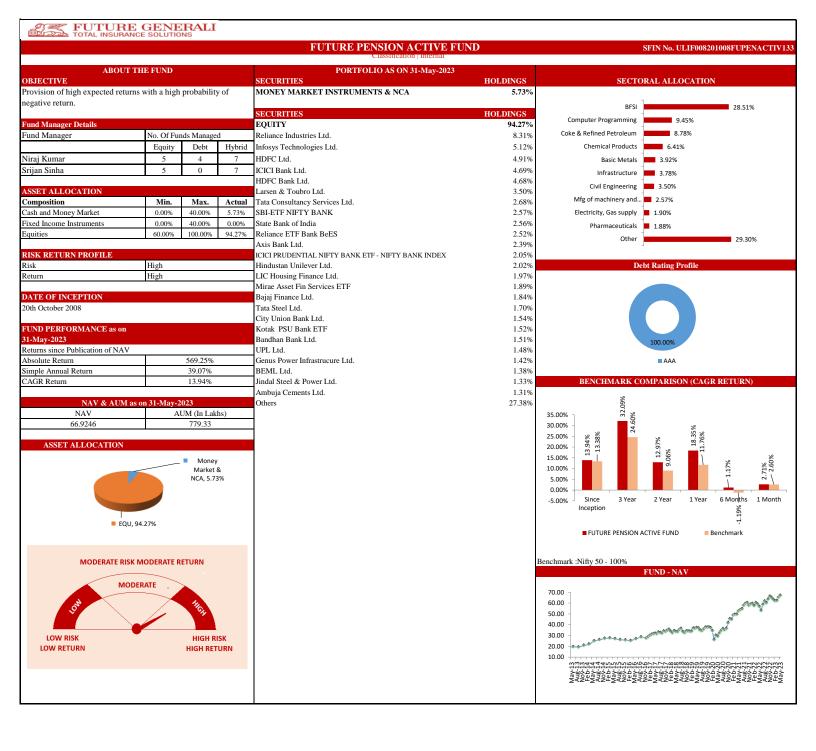

## PERFORMANCE AT A GLANCE

| INDIVIDUAL      | Future Apex        |                            |                       | Future Opportunity Fund |                            |               | Future Dynamic Growth |                            |                    | Future Maximise    |                            |        |  |
|-----------------|--------------------|----------------------------|-----------------------|-------------------------|----------------------------|---------------|-----------------------|----------------------------|--------------------|--------------------|----------------------------|--------|--|
|                 | Absolute Return    | Simple<br>Annual<br>Return | CAGR                  | Absolute<br>Return      | Simple<br>Annual<br>Return | CAGR          | Absolute<br>Return    | Simple<br>Annual<br>Return | CAGR               | Absolute<br>Return | Simple<br>Annual<br>Return | CAGR   |  |
| Since Inception | 295.96%            | 22.01%                     | 10.78%                | 208.07%                 | 16.36%                     | 9.25%         | 254.71%               | 18.77%                     | 9.78%              | 306.91%            | 20.73%                     | 9.94%  |  |
|                 | Future             | Future Balance             |                       |                         | Future Income              |               |                       | Future Pension Active      |                    |                    | Future Pension Growth      |        |  |
| INDIVIDUAL      | Absolute Return    | Simple<br>Annual<br>Return | CAGR                  | Absolute<br>Return      | Simple<br>Annual<br>Return | CAGR          | Absolute<br>Return    | Simple<br>Annual<br>Return | CAGR               | Absolute<br>Return | Simple<br>Annual<br>Return | CAGR   |  |
| Since Inception | 214.40%            | 14.48%                     | 8.05%                 | 219.32%                 | 14.82%                     | 8.16%         | 569.25%               | 39.07%                     | 13.94%             | 436.65%            | 29.97%                     | 12.22% |  |
|                 |                    |                            |                       |                         |                            |               |                       |                            |                    |                    |                            |        |  |
|                 | Future Pension Bal |                            | Future Pension Secure |                         |                            | Future Secure |                       |                            | Future Midcap Fund |                    |                            |        |  |