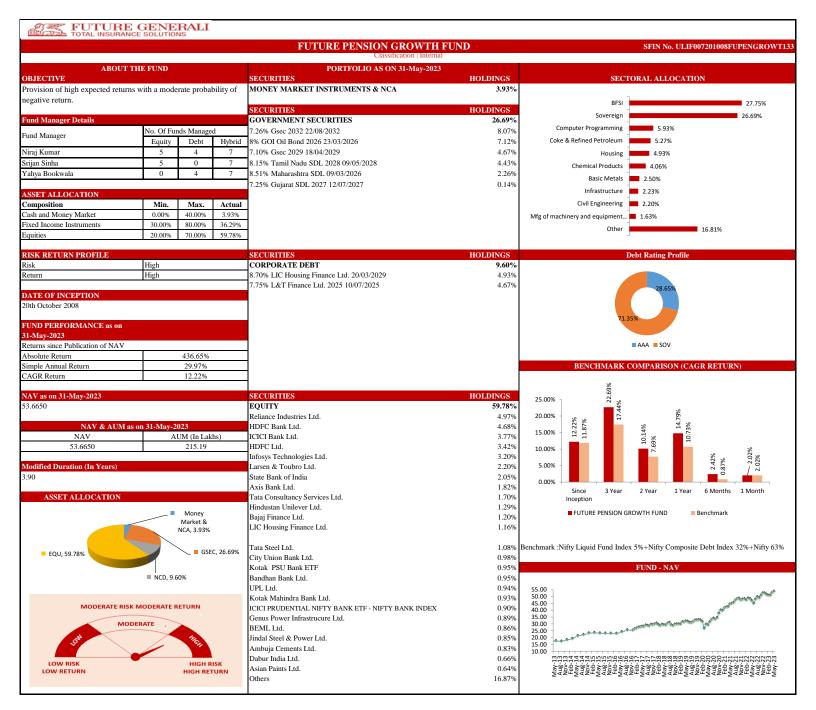

## PERFORMANCE AT A GLANCE

| INDIVIDUAL      | Future Apex        |                            |                       | Future Opportunity Fund |                            |               | Future Dynamic Growth |                            |                    | Future Maximise    |                            |        |  |
|-----------------|--------------------|----------------------------|-----------------------|-------------------------|----------------------------|---------------|-----------------------|----------------------------|--------------------|--------------------|----------------------------|--------|--|
|                 | Absolute Return    | Simple<br>Annual<br>Return | CAGR                  | Absolute<br>Return      | Simple<br>Annual<br>Return | CAGR          | Absolute<br>Return    | Simple<br>Annual<br>Return | CAGR               | Absolute<br>Return | Simple<br>Annual<br>Return | CAGR   |  |
| Since Inception | 295.96%            | 22.01%                     | 10.78%                | 208.07%                 | 16.36%                     | 9.25%         | 254.71%               | 18.77%                     | 9.78%              | 306.91%            | 20.73%                     | 9.94%  |  |
|                 | Future             | Future Balance             |                       |                         | Future Income              |               |                       | Future Pension Active      |                    |                    | Future Pension Growth      |        |  |
| INDIVIDUAL      | Absolute Return    | Simple<br>Annual<br>Return | CAGR                  | Absolute<br>Return      | Simple<br>Annual<br>Return | CAGR          | Absolute<br>Return    | Simple<br>Annual<br>Return | CAGR               | Absolute<br>Return | Simple<br>Annual<br>Return | CAGR   |  |
| Since Inception | 214.40%            | 14.48%                     | 8.05%                 | 219.32%                 | 14.82%                     | 8.16%         | 569.25%               | 39.07%                     | 13.94%             | 436.65%            | 29.97%                     | 12.22% |  |
|                 |                    |                            |                       |                         |                            |               |                       |                            |                    |                    |                            |        |  |
|                 | Future Pension Bal |                            | Future Pension Secure |                         |                            | Future Secure |                       |                            | Future Midcap Fund |                    |                            |        |  |