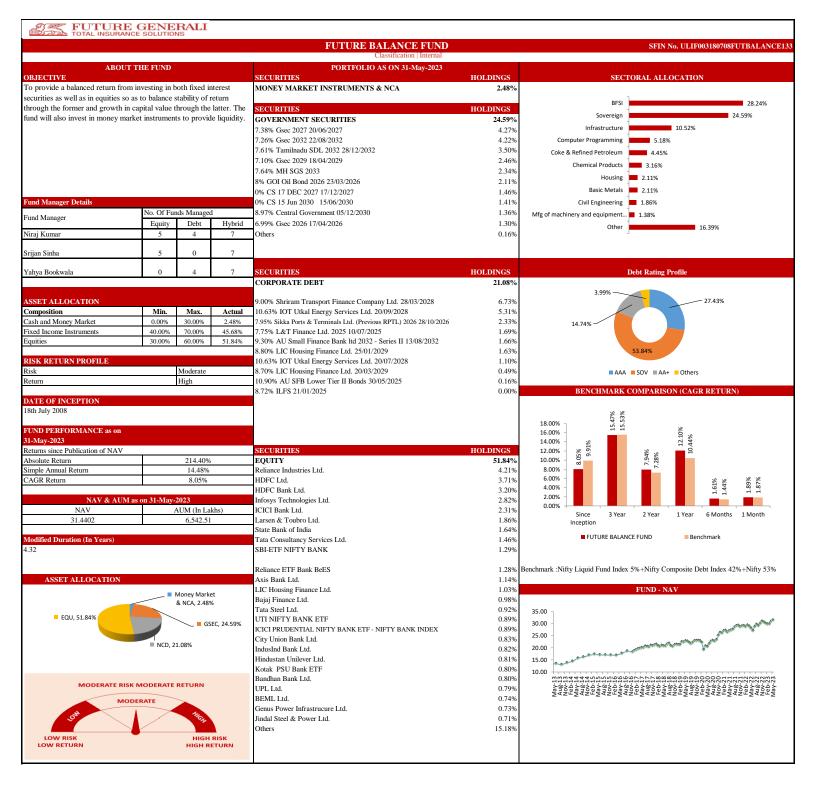

## PERFORMANCE AT A GLANCE

| INDIVIDUAL      | Future Apex        |                            |                       | Future Opportunity Fund |                            |               | Future Dynamic Growth |                            |                    | Future Maximise    |                            |        |  |
|-----------------|--------------------|----------------------------|-----------------------|-------------------------|----------------------------|---------------|-----------------------|----------------------------|--------------------|--------------------|----------------------------|--------|--|
|                 | Absolute Return    | Simple<br>Annual<br>Return | CAGR                  | Absolute<br>Return      | Simple<br>Annual<br>Return | CAGR          | Absolute<br>Return    | Simple<br>Annual<br>Return | CAGR               | Absolute<br>Return | Simple<br>Annual<br>Return | CAGR   |  |
| Since Inception | 295.96%            | 22.01%                     | 10.78%                | 208.07%                 | 16.36%                     | 9.25%         | 254.71%               | 18.77%                     | 9.78%              | 306.91%            | 20.73%                     | 9.94%  |  |
|                 | Future             | Future Balance             |                       |                         | Future Income              |               |                       | Future Pension Active      |                    |                    | Future Pension Growth      |        |  |
| INDIVIDUAL      | Absolute Return    | Simple<br>Annual<br>Return | CAGR                  | Absolute<br>Return      | Simple<br>Annual<br>Return | CAGR          | Absolute<br>Return    | Simple<br>Annual<br>Return | CAGR               | Absolute<br>Return | Simple<br>Annual<br>Return | CAGR   |  |
| Since Inception | 214.40%            | 14.48%                     | 8.05%                 | 219.32%                 | 14.82%                     | 8.16%         | 569.25%               | 39.07%                     | 13.94%             | 436.65%            | 29.97%                     | 12.22% |  |
|                 |                    |                            |                       |                         |                            |               |                       |                            |                    |                    |                            |        |  |
|                 | Future Pension Bal |                            | Future Pension Secure |                         |                            | Future Secure |                       |                            | Future Midcap Fund |                    |                            |        |  |