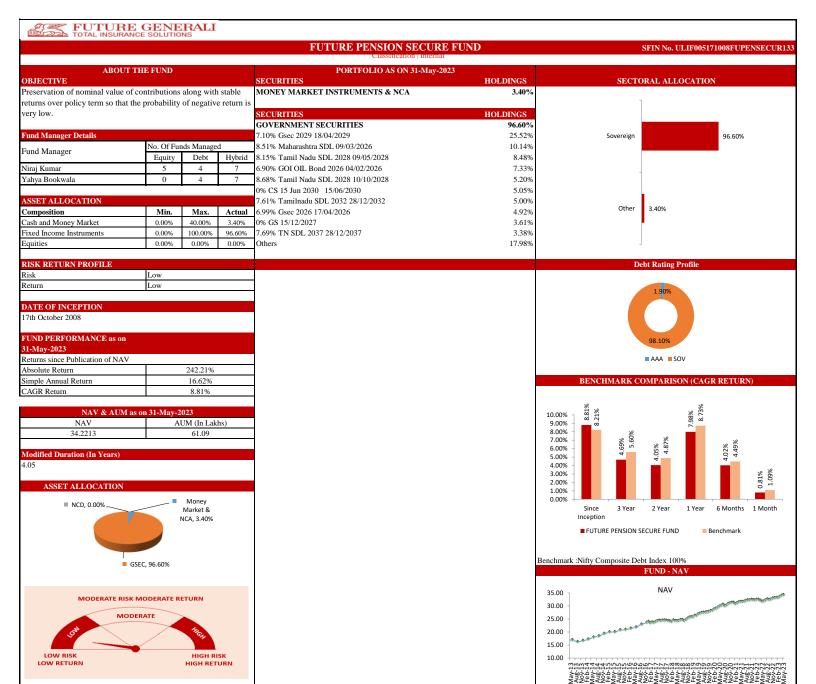

| INDIVIDUAL      | Future Pension Balance |                            |        | Future Pension Secure |                            |       | Future Secure      |                            |       | Future Midcap Fund |                            |        |
|-----------------|------------------------|----------------------------|--------|-----------------------|----------------------------|-------|--------------------|----------------------------|-------|--------------------|----------------------------|--------|
|                 | Absolute Return        | Simple<br>Annual<br>Return | CAGR   | Absolute<br>Return    | Simple<br>Annual<br>Return | CAGR  | Absolute<br>Return | Simple<br>Annual<br>Return | CAGR  | Absolute<br>Return | Simple<br>Annual<br>Return | CAGR   |
| Since Inception | 306.83%                | 21.06%                     | 10.11% | 242.21%               | 16.62%                     | 8.81% | 199.90%            | 13.50%                     | 7.70% | 130.68%            | 29.03%                     | 20.41% |
|                 |                        |                            |        |                       |                            |       |                    |                            |       |                    |                            |        |