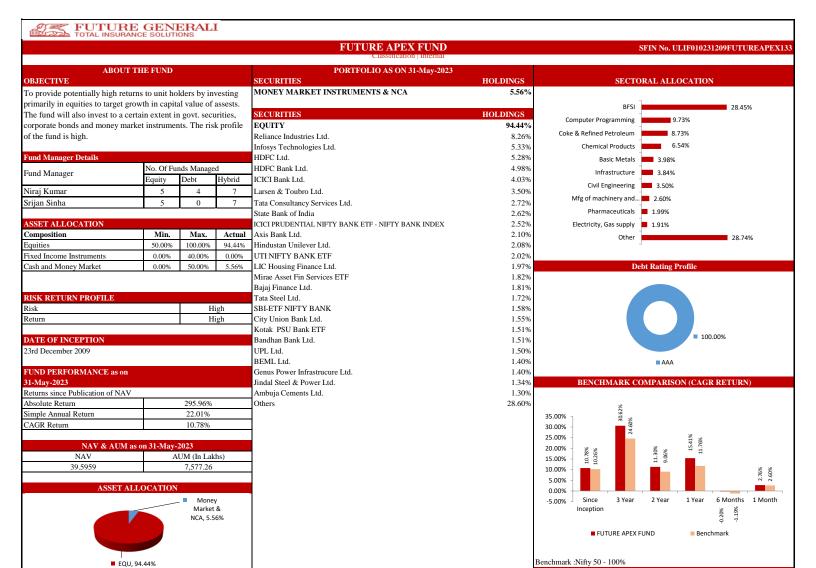

## PERFORMANCE AT A GLANCE

| INDIVIDUAL      | Future Apex        |                            |                       | Future Opportunity Fund |                            |               | Future Dynamic Growth |                            |                    | Future Maximise    |                            |        |  |
|-----------------|--------------------|----------------------------|-----------------------|-------------------------|----------------------------|---------------|-----------------------|----------------------------|--------------------|--------------------|----------------------------|--------|--|
|                 | Absolute Return    | Simple<br>Annual<br>Return | CAGR                  | Absolute<br>Return      | Simple<br>Annual<br>Return | CAGR          | Absolute<br>Return    | Simple<br>Annual<br>Return | CAGR               | Absolute<br>Return | Simple<br>Annual<br>Return | CAGR   |  |
| Since Inception | 295.96%            | 22.01%                     | 10.78%                | 208.07%                 | 16.36%                     | 9.25%         | 254.71%               | 18.77%                     | 9.78%              | 306.91%            | 20.73%                     | 9.94%  |  |
|                 | Future             | Future Balance             |                       |                         | Future Income              |               |                       | Future Pension Active      |                    |                    | Future Pension Growth      |        |  |
| INDIVIDUAL      | Absolute Return    | Simple<br>Annual<br>Return | CAGR                  | Absolute<br>Return      | Simple<br>Annual<br>Return | CAGR          | Absolute<br>Return    | Simple<br>Annual<br>Return | CAGR               | Absolute<br>Return | Simple<br>Annual<br>Return | CAGR   |  |
| Since Inception | 214.40%            | 14.48%                     | 8.05%                 | 219.32%                 | 14.82%                     | 8.16%         | 569.25%               | 39.07%                     | 13.94%             | 436.65%            | 29.97%                     | 12.22% |  |
|                 |                    |                            |                       |                         |                            |               |                       |                            |                    |                    |                            |        |  |
|                 | Future Pension Bal |                            | Future Pension Secure |                         |                            | Future Secure |                       |                            | Future Midcap Fund |                    |                            |        |  |