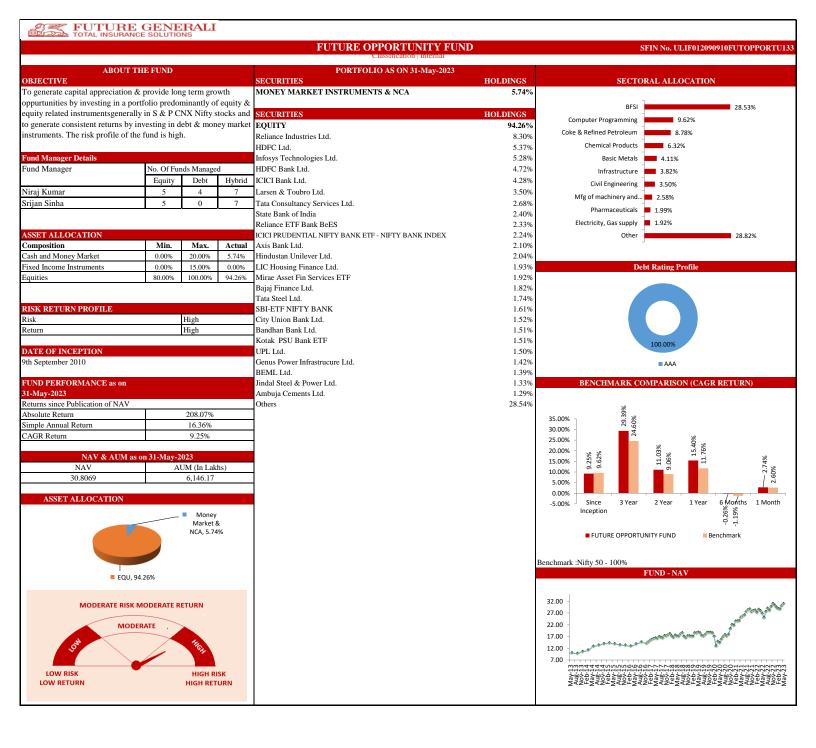

## PERFORMANCE AT A GLANCE

| INDIVIDUAL      | Future Apex        |                            |                       | Future Opportunity Fund |                            |               | Future Dynamic Growth |                            |                    | Future Maximise    |                            |        |  |
|-----------------|--------------------|----------------------------|-----------------------|-------------------------|----------------------------|---------------|-----------------------|----------------------------|--------------------|--------------------|----------------------------|--------|--|
|                 | Absolute Return    | Simple<br>Annual<br>Return | CAGR                  | Absolute<br>Return      | Simple<br>Annual<br>Return | CAGR          | Absolute<br>Return    | Simple<br>Annual<br>Return | CAGR               | Absolute<br>Return | Simple<br>Annual<br>Return | CAGR   |  |
| Since Inception | 295.96%            | 22.01%                     | 10.78%                | 208.07%                 | 16.36%                     | 9.25%         | 254.71%               | 18.77%                     | 9.78%              | 306.91%            | 20.73%                     | 9.94%  |  |
|                 | Future             | Future Balance             |                       |                         | Future Income              |               |                       | Future Pension Active      |                    |                    | Future Pension Growth      |        |  |
| INDIVIDUAL      | Absolute Return    | Simple<br>Annual<br>Return | CAGR                  | Absolute<br>Return      | Simple<br>Annual<br>Return | CAGR          | Absolute<br>Return    | Simple<br>Annual<br>Return | CAGR               | Absolute<br>Return | Simple<br>Annual<br>Return | CAGR   |  |
| Since Inception | 214.40%            | 14.48%                     | 8.05%                 | 219.32%                 | 14.82%                     | 8.16%         | 569.25%               | 39.07%                     | 13.94%             | 436.65%            | 29.97%                     | 12.22% |  |
|                 |                    |                            |                       |                         |                            |               |                       |                            |                    |                    |                            |        |  |
|                 | Future Pension Bal |                            | Future Pension Secure |                         |                            | Future Secure |                       |                            | Future Midcap Fund |                    |                            |        |  |