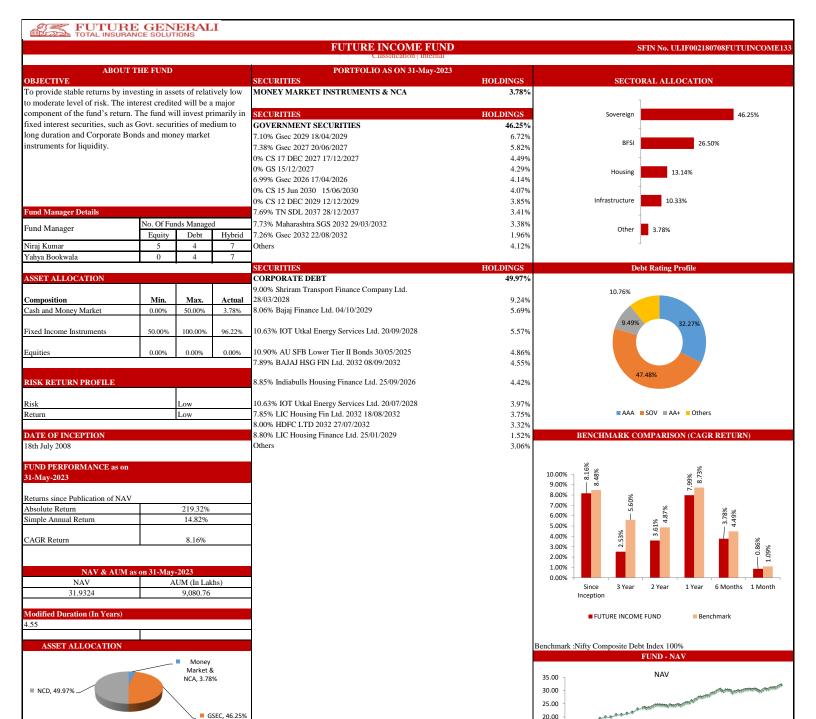

## PERFORMANCE AT A GLANCE

| INDIVIDUAL      | Future Apex        |                            |                       | Future Opportunity Fund |                            |               | Future Dynamic Growth |                            |                    | Future Maximise    |                            |        |  |
|-----------------|--------------------|----------------------------|-----------------------|-------------------------|----------------------------|---------------|-----------------------|----------------------------|--------------------|--------------------|----------------------------|--------|--|
|                 | Absolute Return    | Simple<br>Annual<br>Return | CAGR                  | Absolute<br>Return      | Simple<br>Annual<br>Return | CAGR          | Absolute<br>Return    | Simple<br>Annual<br>Return | CAGR               | Absolute<br>Return | Simple<br>Annual<br>Return | CAGR   |  |
| Since Inception | 295.96%            | 22.01%                     | 10.78%                | 208.07%                 | 16.36%                     | 9.25%         | 254.71%               | 18.77%                     | 9.78%              | 306.91%            | 20.73%                     | 9.94%  |  |
|                 | Future             | Future Balance             |                       |                         | Future Income              |               |                       | Future Pension Active      |                    |                    | Future Pension Growth      |        |  |
| INDIVIDUAL      | Absolute Return    | Simple<br>Annual<br>Return | CAGR                  | Absolute<br>Return      | Simple<br>Annual<br>Return | CAGR          | Absolute<br>Return    | Simple<br>Annual<br>Return | CAGR               | Absolute<br>Return | Simple<br>Annual<br>Return | CAGR   |  |
| Since Inception | 214.40%            | 14.48%                     | 8.05%                 | 219.32%                 | 14.82%                     | 8.16%         | 569.25%               | 39.07%                     | 13.94%             | 436.65%            | 29.97%                     | 12.22% |  |
|                 |                    |                            |                       |                         |                            |               |                       |                            |                    |                    |                            |        |  |
|                 | Future Pension Bal |                            | Future Pension Secure |                         |                            | Future Secure |                       |                            | Future Midcap Fund |                    |                            |        |  |