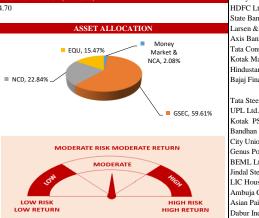

38.00 33.00

28.00 23.00 18.00 13.00 8.00

A POCKA POCK

MODERATE RISK MODERATE RETURN

**HIGH RISK** 

HIGH RETURN

MODERATE

LOW RISK