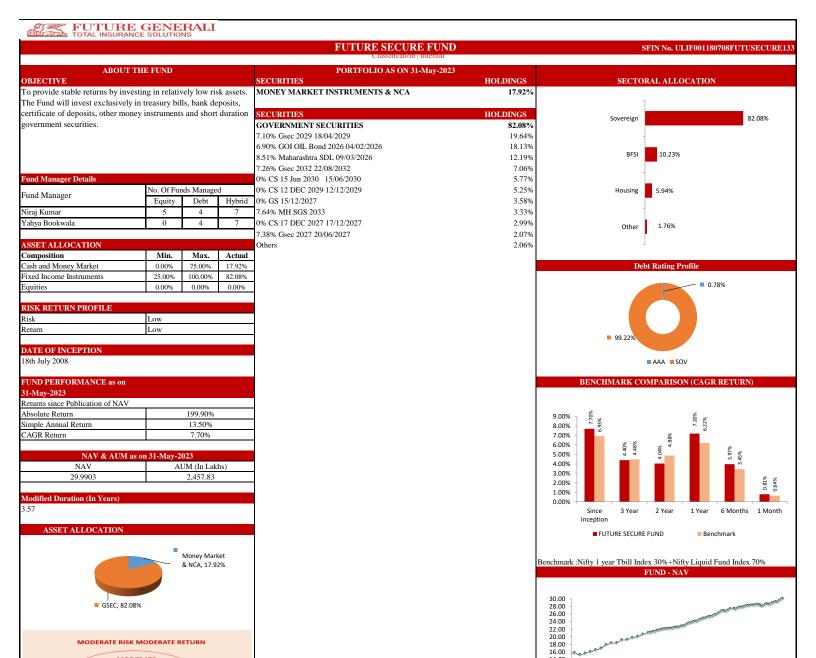

| INDIVIDUAL      | Future Pension Balance |                            |        | Future Pension Secure |                            |       | Future Secure      |                            |       | Future Midcap Fund |                            |        |
|-----------------|------------------------|----------------------------|--------|-----------------------|----------------------------|-------|--------------------|----------------------------|-------|--------------------|----------------------------|--------|
|                 | Absolute Return        | Simple<br>Annual<br>Return | CAGR   | Absolute<br>Return    | Simple<br>Annual<br>Return | CAGR  | Absolute<br>Return | Simple<br>Annual<br>Return | CAGR  | Absolute<br>Return | Simple<br>Annual<br>Return | CAGR   |
| Since Inception | 306.83%                | 21.06%                     | 10.11% | 242.21%               | 16.62%                     | 8.81% | 199.90%            | 13.50%                     | 7.70% | 130.68%            | 29.03%                     | 20.41% |
|                 |                        |                            |        |                       |                            |       |                    |                            |       |                    |                            |        |