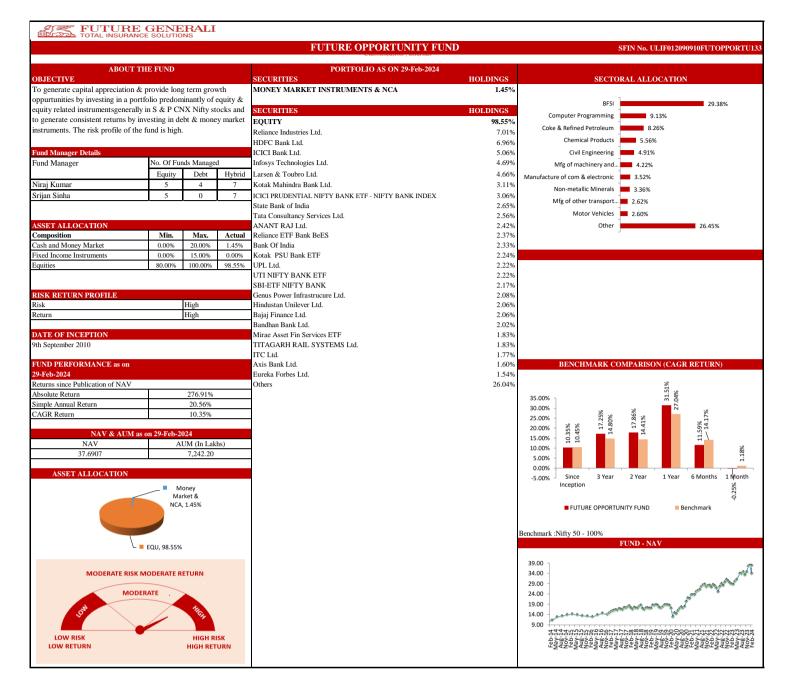

## PERFORMANCE AT A GLANCE

| INDIVIDUAL      | Future Apex            |                            |        | Future Opportunity Fund |                            |        | Future Dynamic Growth    |                            |        | Future Maximise       |                            |       |
|-----------------|------------------------|----------------------------|--------|-------------------------|----------------------------|--------|--------------------------|----------------------------|--------|-----------------------|----------------------------|-------|
|                 | Absolute Return        | Simple<br>Annual<br>Return | CAGR   | Absolute<br>Return      | Simple<br>Annual<br>Return | CAGR   | Absolute<br>Return       | Simple<br>Annual<br>Return | CAGR   | Absolute<br>Return    | Simple<br>Annual<br>Return | CAGI  |
| Since Inception | 390.02%                | 27.47%                     | 11.84% | 276.91%                 | 20.56%                     | 10.35% | 335.51%                  | 23.42%                     | 10.82% | 383.69%               | 24.67%                     | 10.67 |
|                 |                        |                            |        |                         |                            |        |                          |                            |        |                       |                            |       |
| INDIVIDUAL      | Future Balance         |                            |        | Future Income           |                            |        | Future Pension Active    |                            |        | Future Pension Growth |                            |       |
|                 | Absolute Return        | Simple<br>Annual<br>Return | CAGR   | Absolute<br>Return      | Simple<br>Annual<br>Return | CAGR   | Absolute<br>Return       | Simple<br>Annual<br>Return | CAGR   | Absolute<br>Return    | Simple<br>Annual<br>Return | CAG   |
| Since Inception | 256.84%                | 16.51%                     | 8.52%  | 235.65%                 | 15.15%                     | 8.10%  | 727.53%                  | 47.49%                     | 14.79% | 524.29%               | 34.22%                     | 12.70 |
| INDIVIDUAL      | Future Pension Balance |                            |        | Future Pension Secure   |                            |        | Future Secure            |                            |        | Future Midcap Fund    |                            |       |
|                 | Absolute Return        | Simple<br>Annual<br>Return | CAGR   | Absolute<br>Return      | Simple<br>Annual<br>Return | CAGR   | Absolute<br>Return       | Simple<br>Annual<br>Return | CAGR   | Absolute<br>Return    | Simple<br>Annual<br>Return | CAG   |
| Since Inception | 340.00%                | 22.19%                     | 10.15% | 259.69%                 | 16.95%                     | 8.71%  | 213.56%                  | 13.73%                     | 7.62%  | 218.86%               | 41.67%                     | 24.71 |
|                 |                        |                            |        | 0                       | ·                          |        |                          |                            |        | _                     |                            |       |
|                 | Future Group Balance   |                            |        | Group Income Fund       |                            |        | Future Group Secure Fund |                            |        | Future Group Growth   |                            |       |
|                 |                        | Simple                     | CAGR   | Absolute                | Simple<br>Annual           | CAGR   | Absolute<br>Return       | Simple<br>Annual           | CAGR   | Absolute<br>Return    | Simple<br>Annual           | CAG   |
| GROUP           | Absolute Return        | Annual<br>Return           | OAGI   | Return                  | Return                     |        | Retuin                   | Return                     |        |                       | Return                     |       |