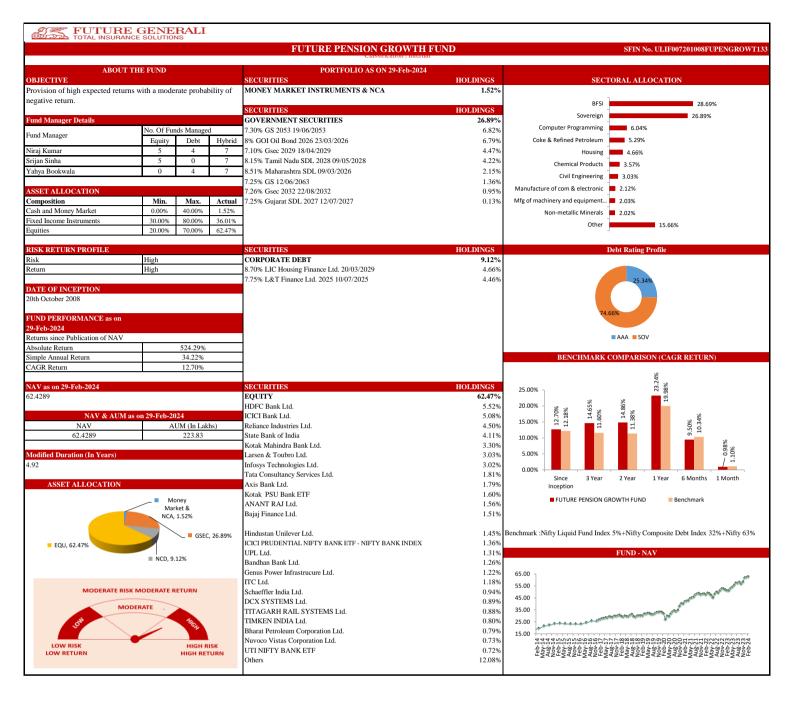

## PERFORMANCE AT A GLANCE

| INDIVIDUAL      | Future Apex            |                            |        | Future Opportunity Fund |                            |        | Future Dynamic Growth    |                            |        | Future Maximise       |                            |       |
|-----------------|------------------------|----------------------------|--------|-------------------------|----------------------------|--------|--------------------------|----------------------------|--------|-----------------------|----------------------------|-------|
|                 | Absolute Return        | Simple<br>Annual<br>Return | CAGR   | Absolute<br>Return      | Simple<br>Annual<br>Return | CAGR   | Absolute<br>Return       | Simple<br>Annual<br>Return | CAGR   | Absolute<br>Return    | Simple<br>Annual<br>Return | CAGI  |
| Since Inception | 390.02%                | 27.47%                     | 11.84% | 276.91%                 | 20.56%                     | 10.35% | 335.51%                  | 23.42%                     | 10.82% | 383.69%               | 24.67%                     | 10.67 |
|                 |                        |                            |        |                         |                            |        |                          |                            |        |                       |                            |       |
| INDIVIDUAL      | Future Balance         |                            |        | Future Income           |                            |        | Future Pension Active    |                            |        | Future Pension Growth |                            |       |
|                 | Absolute Return        | Simple<br>Annual<br>Return | CAGR   | Absolute<br>Return      | Simple<br>Annual<br>Return | CAGR   | Absolute<br>Return       | Simple<br>Annual<br>Return | CAGR   | Absolute<br>Return    | Simple<br>Annual<br>Return | CAG   |
| Since Inception | 256.84%                | 16.51%                     | 8.52%  | 235.65%                 | 15.15%                     | 8.10%  | 727.53%                  | 47.49%                     | 14.79% | 524.29%               | 34.22%                     | 12.70 |
| INDIVIDUAL      | Future Pension Balance |                            |        | Future Pension Secure   |                            |        | Future Secure            |                            |        | Future Midcap Fund    |                            |       |
|                 | Absolute Return        | Simple<br>Annual<br>Return | CAGR   | Absolute<br>Return      | Simple<br>Annual<br>Return | CAGR   | Absolute<br>Return       | Simple<br>Annual<br>Return | CAGR   | Absolute<br>Return    | Simple<br>Annual<br>Return | CAG   |
| Since Inception | 340.00%                | 22.19%                     | 10.15% | 259.69%                 | 16.95%                     | 8.71%  | 213.56%                  | 13.73%                     | 7.62%  | 218.86%               | 41.67%                     | 24.71 |
|                 |                        |                            |        | 0                       | ·                          |        |                          |                            |        | _                     |                            |       |
|                 | Future Group Balance   |                            |        | Group Income Fund       |                            |        | Future Group Secure Fund |                            |        | Future Group Growth   |                            |       |
|                 |                        | Simple                     | CAGR   | Absolute                | Simple<br>Annual           | CAGR   | Absolute<br>Return       | Simple<br>Annual           | CAGR   | Absolute<br>Return    | Simple<br>Annual           | CAG   |
| GROUP           | Absolute Return        | Annual<br>Return           | OAGI   | Return                  | Return                     |        | Retuin                   | Return                     |        |                       | Return                     |       |