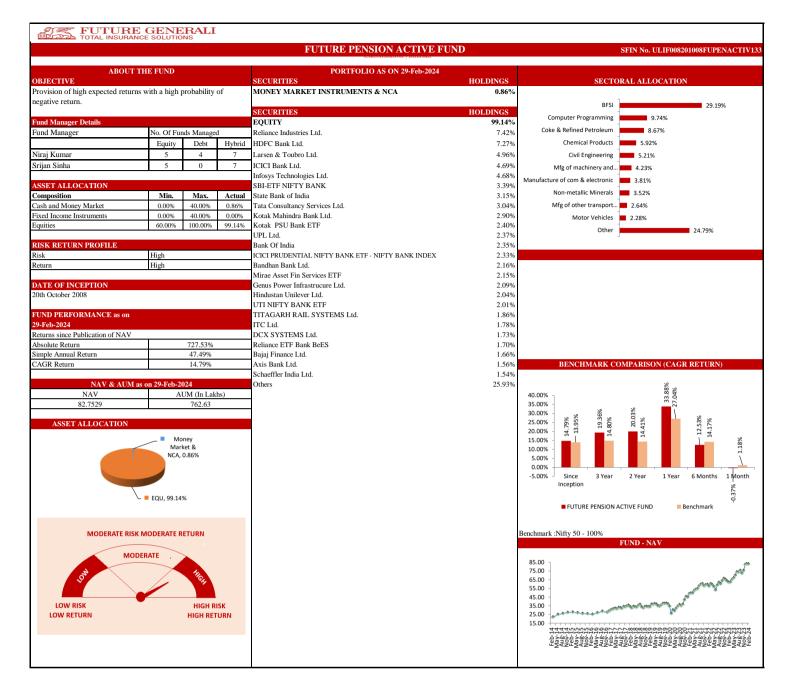

Balance   |                            |        | Group Income Fund       |                            |        | Future Group Secure Fund |                            |        | Future Group Growth   |                            |       |
|                 |                        | Simple                     | CAGR   | Absolute                | Simple<br>Annual           | CAGR   | Absolute<br>Return       | Simple<br>Annual           | CAGR   | Absolute<br>Return    | Simple<br>Annual           | CAG   |
| GROUP           | Absolute Return        | Annual<br>Return           | OAGI   | Return                  | Return                     |        | Retuin                   | Return                     |        |                       | Return                     |       |