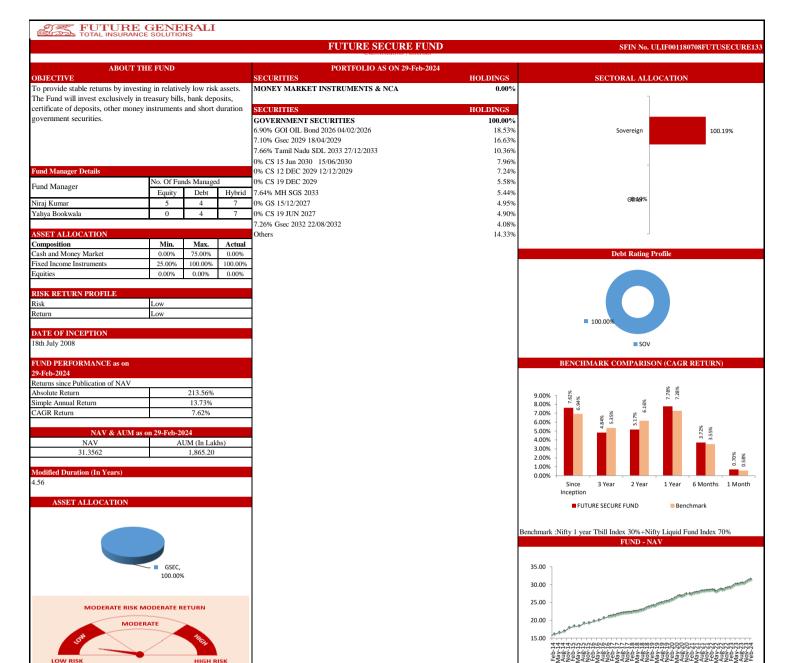

## PERFORMANCE AT A GLANCE

| INDIVIDUAL      | Future Apex            |                            |        | Future Opportunity Fund |                            |        | Future Dynamic Growth    |                            |        | Future Maximise       |                            |       |
|-----------------|------------------------|----------------------------|--------|-------------------------|----------------------------|--------|--------------------------|----------------------------|--------|-----------------------|----------------------------|-------|
|                 | Absolute Return        | Simple<br>Annual<br>Return | CAGR   | Absolute<br>Return      | Simple<br>Annual<br>Return | CAGR   | Absolute<br>Return       | Simple<br>Annual<br>Return | CAGR   | Absolute<br>Return    | Simple<br>Annual<br>Return | CAGI  |
| Since Inception | 390.02%                | 27.47%                     | 11.84% | 276.91%                 | 20.56%                     | 10.35% | 335.51%                  | 23.42%                     | 10.82% | 383.69%               | 24.67%                     | 10.67 |
|                 |                        |                            |        |                         |                            |        |                          |                            |        |                       |                            |       |
| INDIVIDUAL      | Future Balance         |                            |        | Future Income           |                            |        | Future Pension Active    |                            |        | Future Pension Growth |                            |       |
|                 | Absolute Return        | Simple<br>Annual<br>Return | CAGR   | Absolute<br>Return      | Simple<br>Annual<br>Return | CAGR   | Absolute<br>Return       | Simple<br>Annual<br>Return | CAGR   | Absolute<br>Return    | Simple<br>Annual<br>Return | CAG   |
| Since Inception | 256.84%                | 16.51%                     | 8.52%  | 235.65%                 | 15.15%                     | 8.10%  | 727.53%                  | 47.49%                     | 14.79% | 524.29%               | 34.22%                     | 12.70 |
| INDIVIDUAL      | Future Pension Balance |                            |        | Future Pension Secure   |                            |        | Future Secure            |                            |        | Future Midcap Fund    |                            |       |
|                 | Absolute Return        | Simple<br>Annual<br>Return | CAGR   | Absolute<br>Return      | Simple<br>Annual<br>Return | CAGR   | Absolute<br>Return       | Simple<br>Annual<br>Return | CAGR   | Absolute<br>Return    | Simple<br>Annual<br>Return | CAG   |
| Since Inception | 340.00%                | 22.19%                     | 10.15% | 259.69%                 | 16.95%                     | 8.71%  | 213.56%                  | 13.73%                     | 7.62%  | 218.86%               | 41.67%                     | 24.71 |
|                 |                        |                            |        | 0                       | ·                          |        |                          |                            |        | _                     |                            |       |
|                 | Future Group Balance   |                            |        | Group Income Fund       |                            |        | Future Group Secure Fund |                            |        | Future Group Growth   |                            |       |
|                 |                        | Simple                     | CAGR   | Absolute                | Simple<br>Annual           | CAGR   | Absolute<br>Return       | Simple<br>Annual           | CAGR   | Absolute<br>Return    | Simple<br>Annual           | CAG   |
| GROUP           | Absolute Return        | Annual<br>Return           | OAGI   | Return                  | Return                     |        | Retuin                   | Return                     |        |                       | Return                     |       |