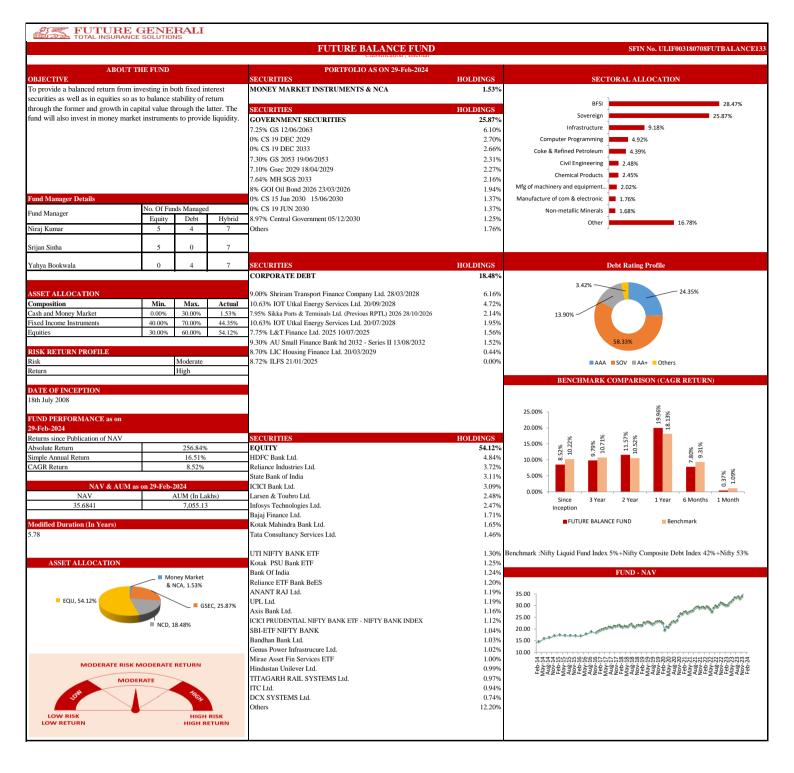

roup Balance   |                            |        | Group Income Fund       |                            |        | Future Group Secure Fund |                            |        | Future Group Growth   |                            |       |
|                 |                        | Simple                     | CAGR   | Absolute                | Simple<br>Annual           | CAGR   | Absolute<br>Return       | Simple<br>Annual           | CAGR   | Absolute<br>Return    | Simple<br>Annual           | CAG   |
| GROUP           | Absolute Return        | Annual<br>Return           | OAGI   | Return                  | Return                     |        | Retuin                   | Return                     |        |                       | Return                     |       |