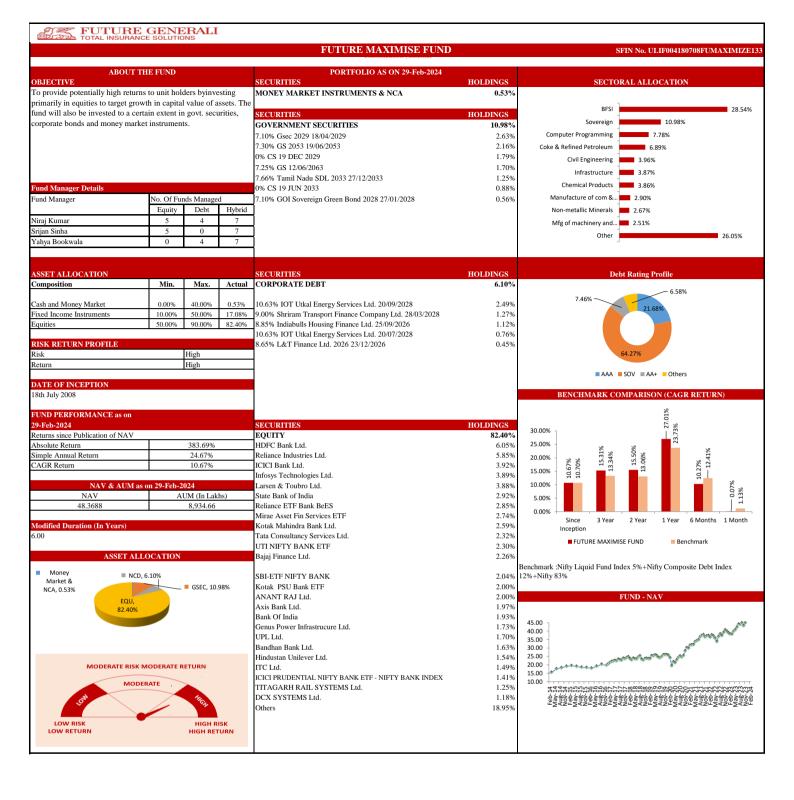

Group Balance   |                            |        | Group Income Fund       |                            |        | Future Group Secure Fund |                            |        | Future Group Growth   |                            |       |
|                 |                        | Simple                     | CAGR   | Absolute                | Simple<br>Annual           | CAGR   | Absolute<br>Return       | Simple<br>Annual           | CAGR   | Absolute<br>Return    | Simple<br>Annual           | CAG   |
| GROUP           | Absolute Return        | Annual<br>Return           | OAGI   | Return                  | Return                     |        | Retuin                   | Return                     |        |                       | Return                     |       |