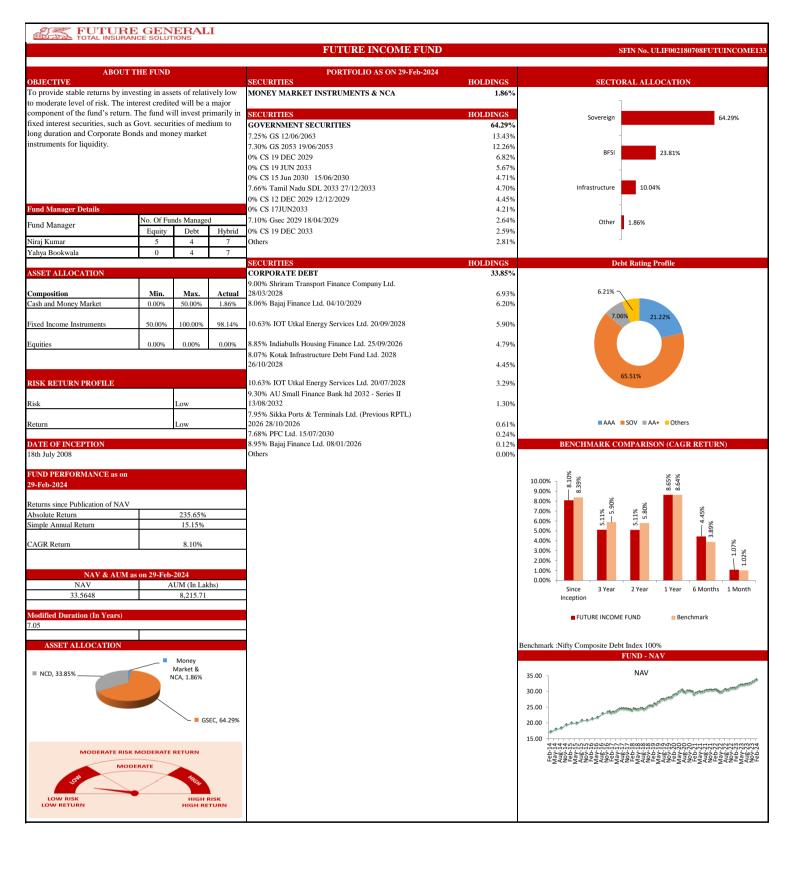

up Balance   |                            |        | Group Income Fund       |                            |        | Future Group Secure Fund |                            |        | Future Group Growth   |                            |       |
|                 |                        | Simple                     | CAGR   | Absolute                | Simple<br>Annual           | CAGR   | Absolute<br>Return       | Simple<br>Annual           | CAGR   | Absolute<br>Return    | Simple<br>Annual           | CAG   |
| GROUP           | Absolute Return        | Annual<br>Return           | OAGI   | Return                  | Return                     |        | Retuin                   | Return                     |        |                       | Return                     |       |