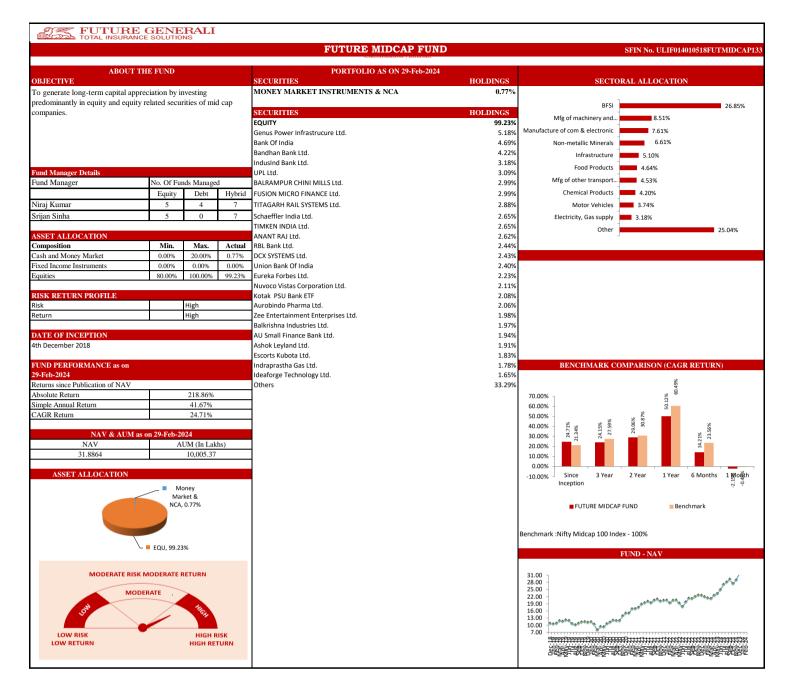

## PERFORMANCE AT A GLANCE

| INDIVIDUAL      | Future Apex            |                            |        | Future Opportunity Fund |                            |        | Future Dynamic Growth    |                            |        | Future Maximise       |                            |       |
|-----------------|------------------------|----------------------------|--------|-------------------------|----------------------------|--------|--------------------------|----------------------------|--------|-----------------------|----------------------------|-------|
|                 | Absolute Return        | Simple<br>Annual<br>Return | CAGR   | Absolute<br>Return      | Simple<br>Annual<br>Return | CAGR   | Absolute<br>Return       | Simple<br>Annual<br>Return | CAGR   | Absolute<br>Return    | Simple<br>Annual<br>Return | CAGI  |
| Since Inception | 390.02%                | 27.47%                     | 11.84% | 276.91%                 | 20.56%                     | 10.35% | 335.51%                  | 23.42%                     | 10.82% | 383.69%               | 24.67%                     | 10.67 |
|                 |                        |                            |        |                         |                            |        |                          |                            |        |                       |                            |       |
| INDIVIDUAL      | Future Balance         |                            |        | Future Income           |                            |        | Future Pension Active    |                            |        | Future Pension Growth |                            |       |
|                 | Absolute Return        | Simple<br>Annual<br>Return | CAGR   | Absolute<br>Return      | Simple<br>Annual<br>Return | CAGR   | Absolute<br>Return       | Simple<br>Annual<br>Return | CAGR   | Absolute<br>Return    | Simple<br>Annual<br>Return | CAG   |
| Since Inception | 256.84%                | 16.51%                     | 8.52%  | 235.65%                 | 15.15%                     | 8.10%  | 727.53%                  | 47.49%                     | 14.79% | 524.29%               | 34.22%                     | 12.70 |
| INDIVIDUAL      | Future Pension Balance |                            |        | Future Pension Secure   |                            |        | Future Secure            |                            |        | Future Midcap Fund    |                            |       |
|                 | Absolute Return        | Simple<br>Annual<br>Return | CAGR   | Absolute<br>Return      | Simple<br>Annual<br>Return | CAGR   | Absolute<br>Return       | Simple<br>Annual<br>Return | CAGR   | Absolute<br>Return    | Simple<br>Annual<br>Return | CAG   |
| Since Inception | 340.00%                | 22.19%                     | 10.15% | 259.69%                 | 16.95%                     | 8.71%  | 213.56%                  | 13.73%                     | 7.62%  | 218.86%               | 41.67%                     | 24.71 |
|                 |                        |                            |        | 0                       | ·                          |        |                          |                            |        | _                     |                            |       |
|                 | Future Group Balance   |                            |        | Group Income Fund       |                            |        | Future Group Secure Fund |                            |        | Future Group Growth   |                            |       |
|                 |                        | Simple                     | CAGR   | Absolute                | Simple<br>Annual           | CAGR   | Absolute<br>Return       | Simple<br>Annual           | CAGR   | Absolute<br>Return    | Simple<br>Annual           | CAG   |
| GROUP           | Absolute Return        | Annual<br>Return           | OAGI   | Return                  | Return                     |        | Retuin                   | Return                     |        |                       | Return                     |       |