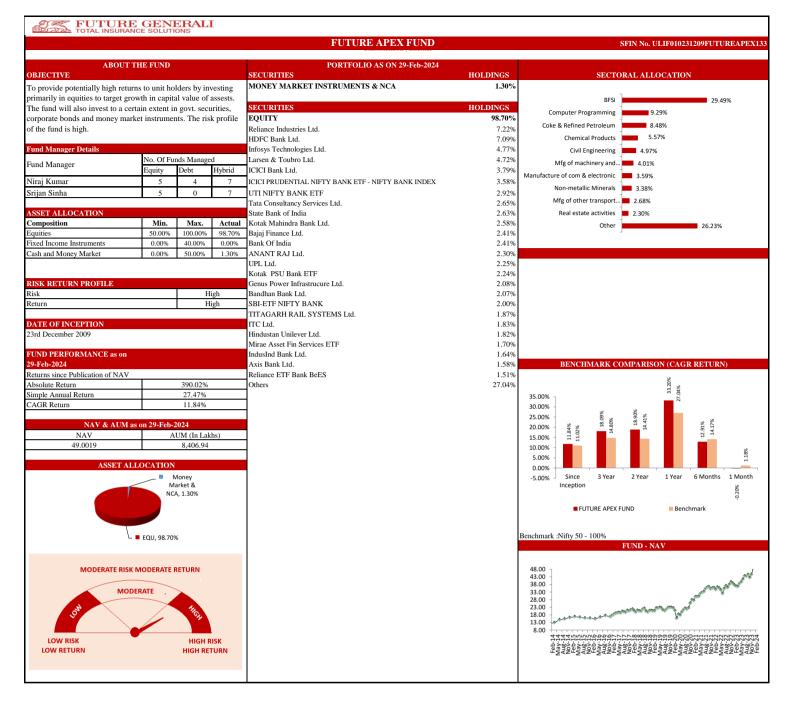

## PERFORMANCE AT A GLANCE

| INDIVIDUAL      | Future Apex            |                            |        | Future Opportunity Fund |                            |        | Future Dynamic Growth    |                            |        | Future Maximise       |                            |       |
|-----------------|------------------------|----------------------------|--------|-------------------------|----------------------------|--------|--------------------------|----------------------------|--------|-----------------------|----------------------------|-------|
|                 | Absolute Return        | Simple<br>Annual<br>Return | CAGR   | Absolute<br>Return      | Simple<br>Annual<br>Return | CAGR   | Absolute<br>Return       | Simple<br>Annual<br>Return | CAGR   | Absolute<br>Return    | Simple<br>Annual<br>Return | CAGI  |
| Since Inception | 390.02%                | 27.47%                     | 11.84% | 276.91%                 | 20.56%                     | 10.35% | 335.51%                  | 23.42%                     | 10.82% | 383.69%               | 24.67%                     | 10.67 |
|                 |                        |                            |        |                         |                            |        |                          |                            |        |                       |                            |       |
| INDIVIDUAL      | Future Balance         |                            |        | Future Income           |                            |        | Future Pension Active    |                            |        | Future Pension Growth |                            |       |
|                 | Absolute Return        | Simple<br>Annual<br>Return | CAGR   | Absolute<br>Return      | Simple<br>Annual<br>Return | CAGR   | Absolute<br>Return       | Simple<br>Annual<br>Return | CAGR   | Absolute<br>Return    | Simple<br>Annual<br>Return | CAG   |
| Since Inception | 256.84%                | 16.51%                     | 8.52%  | 235.65%                 | 15.15%                     | 8.10%  | 727.53%                  | 47.49%                     | 14.79% | 524.29%               | 34.22%                     | 12.70 |
| INDIVIDUAL      | Future Pension Balance |                            |        | Future Pension Secure   |                            |        | Future Secure            |                            |        | Future Midcap Fund    |                            |       |
|                 | Absolute Return        | Simple<br>Annual<br>Return | CAGR   | Absolute<br>Return      | Simple<br>Annual<br>Return | CAGR   | Absolute<br>Return       | Simple<br>Annual<br>Return | CAGR   | Absolute<br>Return    | Simple<br>Annual<br>Return | CAG   |
| Since Inception | 340.00%                | 22.19%                     | 10.15% | 259.69%                 | 16.95%                     | 8.71%  | 213.56%                  | 13.73%                     | 7.62%  | 218.86%               | 41.67%                     | 24.71 |
|                 |                        |                            |        | 0                       | ·                          |        |                          |                            |        | _                     |                            |       |
|                 | Future Group Balance   |                            |        | Group Income Fund       |                            |        | Future Group Secure Fund |                            |        | Future Group Growth   |                            |       |
|                 |                        | Simple                     | CAGR   | Absolute                | Simple<br>Annual           | CAGR   | Absolute<br>Return       | Simple<br>Annual           | CAGR   | Absolute<br>Return    | Simple<br>Annual           | CAG   |
| GROUP           | Absolute Return        | Annual<br>Return           | OAGI   | Return                  | Return                     |        | Retuin                   | Return                     |        |                       | Return                     |       |