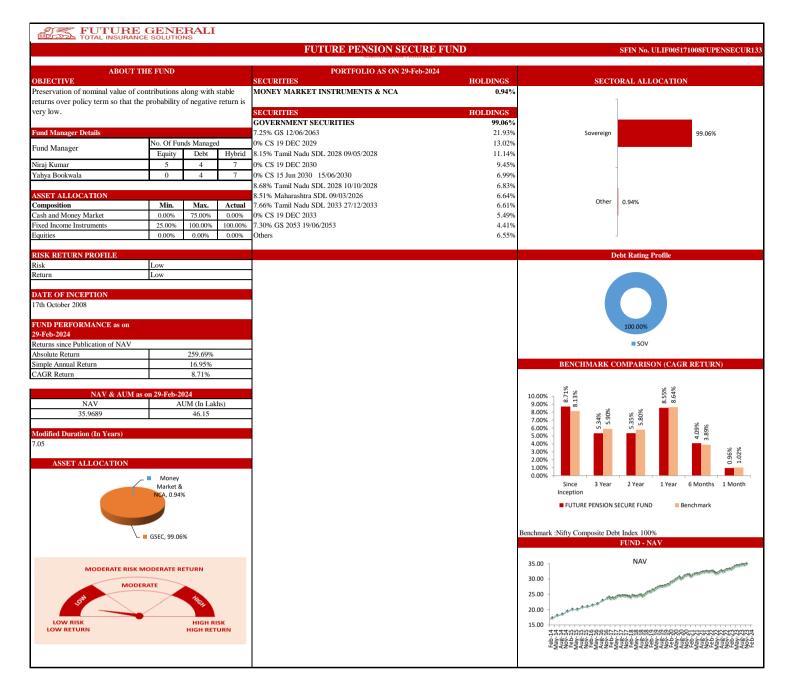

## PERFORMANCE AT A GLANCE

| INDIVIDUAL      | Future Apex            |                            |        | Future Opportunity Fund |                            |        | Future Dynamic Growth    |                            |        | Future Maximise       |                            |       |
|-----------------|------------------------|----------------------------|--------|-------------------------|----------------------------|--------|--------------------------|----------------------------|--------|-----------------------|----------------------------|-------|
|                 | Absolute Return        | Simple<br>Annual<br>Return | CAGR   | Absolute<br>Return      | Simple<br>Annual<br>Return | CAGR   | Absolute<br>Return       | Simple<br>Annual<br>Return | CAGR   | Absolute<br>Return    | Simple<br>Annual<br>Return | CAGI  |
| Since Inception | 390.02%                | 27.47%                     | 11.84% | 276.91%                 | 20.56%                     | 10.35% | 335.51%                  | 23.42%                     | 10.82% | 383.69%               | 24.67%                     | 10.67 |
|                 |                        |                            |        |                         |                            |        |                          |                            |        |                       |                            |       |
| INDIVIDUAL      | Future Balance         |                            |        | Future Income           |                            |        | Future Pension Active    |                            |        | Future Pension Growth |                            |       |
|                 | Absolute Return        | Simple<br>Annual<br>Return | CAGR   | Absolute<br>Return      | Simple<br>Annual<br>Return | CAGR   | Absolute<br>Return       | Simple<br>Annual<br>Return | CAGR   | Absolute<br>Return    | Simple<br>Annual<br>Return | CAG   |
| Since Inception | 256.84%                | 16.51%                     | 8.52%  | 235.65%                 | 15.15%                     | 8.10%  | 727.53%                  | 47.49%                     | 14.79% | 524.29%               | 34.22%                     | 12.70 |
| INDIVIDUAL      | Future Pension Balance |                            |        | Future Pension Secure   |                            |        | Future Secure            |                            |        | Future Midcap Fund    |                            |       |
|                 | Absolute Return        | Simple<br>Annual<br>Return | CAGR   | Absolute<br>Return      | Simple<br>Annual<br>Return | CAGR   | Absolute<br>Return       | Simple<br>Annual<br>Return | CAGR   | Absolute<br>Return    | Simple<br>Annual<br>Return | CAG   |
| Since Inception | 340.00%                | 22.19%                     | 10.15% | 259.69%                 | 16.95%                     | 8.71%  | 213.56%                  | 13.73%                     | 7.62%  | 218.86%               | 41.67%                     | 24.71 |
|                 |                        |                            |        | 0                       | ·                          |        |                          |                            |        | _                     |                            |       |
|                 | Future Group Balance   |                            |        | Group Income Fund       |                            |        | Future Group Secure Fund |                            |        | Future Group Growth   |                            |       |
|                 |                        | Simple                     | CAGR   | Absolute                | Simple<br>Annual           | CAGR   | Absolute<br>Return       | Simple<br>Annual           | CAGR   | Absolute<br>Return    | Simple<br>Annual           | CAG   |
| GROUP           | Absolute Return        | Annual<br>Return           | OAGI   | Return                  | Return                     |        | Retuin                   | Return                     |        |                       | Return                     |       |