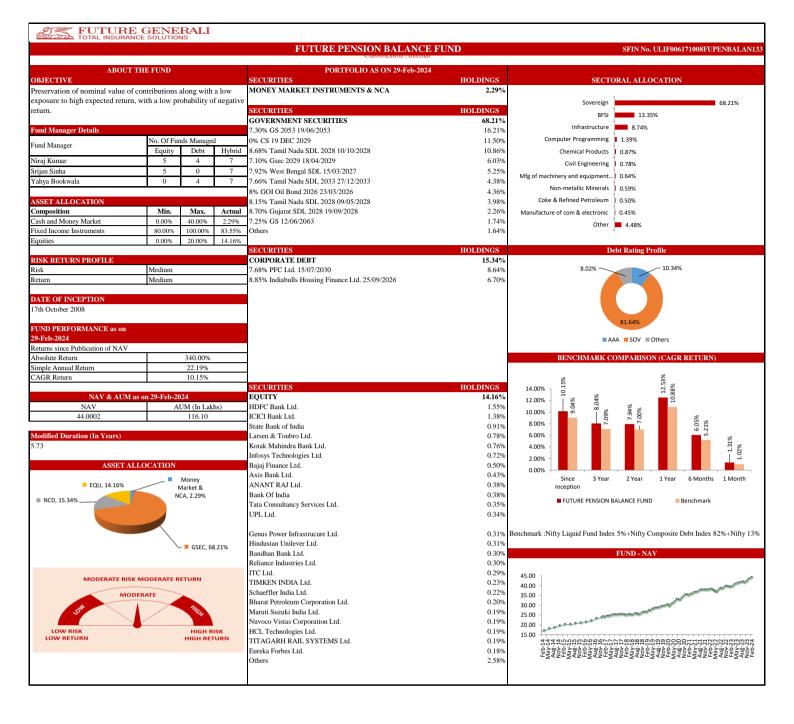

## PERFORMANCE AT A GLANCE

| INDIVIDUAL      | Future Apex            |                            |        | Future Opportunity Fund |                            |        | Future Dynamic Growth    |                            |        | Future Maximise       |                            |       |
|-----------------|------------------------|----------------------------|--------|-------------------------|----------------------------|--------|--------------------------|----------------------------|--------|-----------------------|----------------------------|-------|
|                 | Absolute Return        | Simple<br>Annual<br>Return | CAGR   | Absolute<br>Return      | Simple<br>Annual<br>Return | CAGR   | Absolute<br>Return       | Simple<br>Annual<br>Return | CAGR   | Absolute<br>Return    | Simple<br>Annual<br>Return | CAGI  |
| Since Inception | 390.02%                | 27.47%                     | 11.84% | 276.91%                 | 20.56%                     | 10.35% | 335.51%                  | 23.42%                     | 10.82% | 383.69%               | 24.67%                     | 10.67 |
|                 |                        |                            |        |                         |                            |        |                          |                            |        |                       |                            |       |
| INDIVIDUAL      | Future Balance         |                            |        | Future Income           |                            |        | Future Pension Active    |                            |        | Future Pension Growth |                            |       |
|                 | Absolute Return        | Simple<br>Annual<br>Return | CAGR   | Absolute<br>Return      | Simple<br>Annual<br>Return | CAGR   | Absolute<br>Return       | Simple<br>Annual<br>Return | CAGR   | Absolute<br>Return    | Simple<br>Annual<br>Return | CAG   |
| Since Inception | 256.84%                | 16.51%                     | 8.52%  | 235.65%                 | 15.15%                     | 8.10%  | 727.53%                  | 47.49%                     | 14.79% | 524.29%               | 34.22%                     | 12.70 |
| INDIVIDUAL      | Future Pension Balance |                            |        | Future Pension Secure   |                            |        | Future Secure            |                            |        | Future Midcap Fund    |                            |       |
|                 | Absolute Return        | Simple<br>Annual<br>Return | CAGR   | Absolute<br>Return      | Simple<br>Annual<br>Return | CAGR   | Absolute<br>Return       | Simple<br>Annual<br>Return | CAGR   | Absolute<br>Return    | Simple<br>Annual<br>Return | CAG   |
| Since Inception | 340.00%                | 22.19%                     | 10.15% | 259.69%                 | 16.95%                     | 8.71%  | 213.56%                  | 13.73%                     | 7.62%  | 218.86%               | 41.67%                     | 24.71 |
|                 |                        |                            |        | 0                       | ·                          |        |                          |                            |        | _                     |                            |       |
|                 | Future Group Balance   |                            |        | Group Income Fund       |                            |        | Future Group Secure Fund |                            |        | Future Group Growth   |                            |       |
|                 |                        | Simple                     | CAGR   | Absolute                | Simple<br>Annual           | CAGR   | Absolute<br>Return       | Simple<br>Annual           | CAGR   | Absolute<br>Return    | Simple<br>Annual           | CAG   |
| GROUP           | Absolute Return        | Annual<br>Return           | OAGI   | Return                  | Return                     |        | Retuin                   | Return                     |        |                       | Return                     |       |