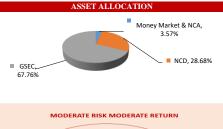

| ASSET ALLOCATION         |        |         |        |  |
|--------------------------|--------|---------|--------|--|
| Composition              | Min.   | Max.    | Actual |  |
| Cash and Money Market    | 0.00%  | 40.00%  | 3.57%  |  |
| Fixed Income Instruments | 60.00% | 100.00% | 96.43% |  |
| Equities                 | 0.00%  | 0.00%   | 0.00%  |  |

## Modified Duration (In Years)

6.32

| SECURITIES SECURITIES                          | HOLDINGS |  |
|------------------------------------------------|----------|--|
| MONEY MARKET INSTRUMENTS & NCA                 | 3.57%    |  |
|                                                |          |  |
| SECURITIES                                     | HOLDINGS |  |
| GOVERNMENT SECURITIES                          | 67.76%   |  |
| 7.30% GS 2053 19/06/2053                       | 20.37%   |  |
| 7.10% GOI Sovereign Green Bond 2028 27/01/2028 | 8.68%    |  |
| 7.25% GS 12/06/2063                            | 7.28%    |  |
| 0% CS 19 DEC 2029                              | 7.09%    |  |
| 0% CS 15 Jun 2030 15/06/2030                   | 6.69%    |  |
| 0% CS 12 DEC 2029 12/12/2029                   | 5.02%    |  |
| 8% GOI Oil Bond 2026 23/03/2026                | 4.65%    |  |
| 7.10% Gsec 2029 18/04/2029                     | 4.64%    |  |
| 0% CS 17JUN2033                                | 1.27%    |  |
| 7.64% MH SGS 2033                              | 1.24%    |  |
| Others                                         | 0.83%    |  |
|                                                |          |  |
| SECURITIES                                     | HOLDINGS |  |
| CORPORATE DERT                                 | 28 68%   |  |