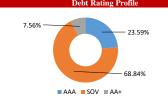

## Modified Duration (In Years)

6.32

| SECURITIES SECURITIES                          | HOLDINGS |  |
|------------------------------------------------|----------|--|
| MONEY MARKET INSTRUMENTS & NCA                 | 3.57%    |  |
|                                                |          |  |
| SECURITIES                                     | HOLDINGS |  |
| GOVERNMENT SECURITIES                          | 67.76%   |  |
| 7.30% GS 2053 19/06/2053                       | 20.37%   |  |
| 7.10% GOI Sovereign Green Bond 2028 27/01/2028 | 8.68%    |  |
| 7.25% GS 12/06/2063                            | 7.28%    |  |
| 0% CS 19 DEC 2029                              | 7.09%    |  |
| 0% CS 15 Jun 2030 15/06/2030                   | 6.69%    |  |
| 0% CS 12 DEC 2029 12/12/2029                   | 5.02%    |  |
| 8% GOI Oil Bond 2026 23/03/2026                | 4.65%    |  |
| 7.10% Gsec 2029 18/04/2029                     | 4.64%    |  |
| 0% CS 17JUN2033                                | 1.27%    |  |
| 7.64% MH SGS 2033                              | 1.24%    |  |
| Others                                         | 0.83%    |  |
|                                                |          |  |
| SECURITIES                                     | HOLDINGS |  |
| CORPORATE DERT                                 | 28 68%   |  |