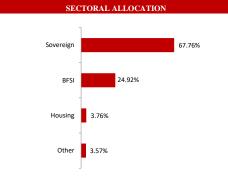

| ASSET ALLOCATION         |        |         |        |  |
|--------------------------|--------|---------|--------|--|
| Composition              | Min.   | Max.    | Actual |  |
| Cash and Money Market    | 0.00%  | 40.00%  | 3.57%  |  |
| Fixed Income Instruments | 60.00% | 100.00% | 96.43% |  |
| Equities                 | 0.00%  | 0.00%   | 0.00%  |  |

## Modified Duration (In Years)

6.32

| SECURITIES SECURITIES                          | HOLDINGS |  |
|------------------------------------------------|----------|--|
| MONEY MARKET INSTRUMENTS & NCA                 | 3.57%    |  |
|                                                |          |  |
| SECURITIES                                     | HOLDINGS |  |
| GOVERNMENT SECURITIES                          | 67.76%   |  |
| 7.30% GS 2053 19/06/2053                       | 20.37%   |  |
| 7.10% GOI Sovereign Green Bond 2028 27/01/2028 | 8.68%    |  |
| 7.25% GS 12/06/2063                            | 7.28%    |  |
| 0% CS 19 DEC 2029                              | 7.09%    |  |
| 0% CS 15 Jun 2030 15/06/2030                   | 6.69%    |  |
| 0% CS 12 DEC 2029 12/12/2029                   | 5.02%    |  |
| 8% GOI Oil Bond 2026 23/03/2026                | 4.65%    |  |
| 7.10% Gsec 2029 18/04/2029                     | 4.64%    |  |
| 0% CS 17JUN2033                                | 1.27%    |  |
| 7.64% MH SGS 2033                              | 1.24%    |  |
| Others                                         | 0.83%    |  |
|                                                |          |  |
| SECURITIES                                     | HOLDINGS |  |
| CORPORATE DERT                                 | 28 68%   |  |