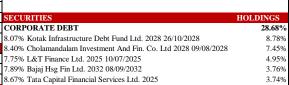

## Modified Duration (In Years)

6.32

| SECURITIES SECURITIES                          | HOLDINGS |  |
|------------------------------------------------|----------|--|
| MONEY MARKET INSTRUMENTS & NCA                 | 3.57%    |  |
|                                                |          |  |
| SECURITIES                                     | HOLDINGS |  |
| GOVERNMENT SECURITIES                          | 67.76%   |  |
| 7.30% GS 2053 19/06/2053                       | 20.37%   |  |
| 7.10% GOI Sovereign Green Bond 2028 27/01/2028 | 8.68%    |  |
| 7.25% GS 12/06/2063                            | 7.28%    |  |
| 0% CS 19 DEC 2029                              | 7.09%    |  |
| 0% CS 15 Jun 2030 15/06/2030                   | 6.69%    |  |
| 0% CS 12 DEC 2029 12/12/2029                   | 5.02%    |  |
| 8% GOI Oil Bond 2026 23/03/2026                | 4.65%    |  |
| 7.10% Gsec 2029 18/04/2029                     | 4.64%    |  |
| 0% CS 17JUN2033                                | 1.27%    |  |
| 7.64% MH SGS 2033                              | 1.24%    |  |
| Others                                         | 0.83%    |  |
|                                                |          |  |
| SECURITIES                                     | HOLDINGS |  |
| CORPORATE DERT                                 | 28 68%   |  |