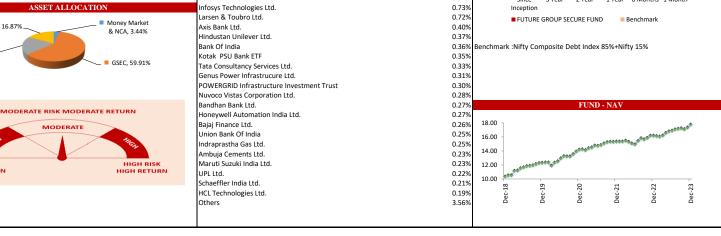

| ASSET ALLOCATION         |        |         |        |  |
|--------------------------|--------|---------|--------|--|
| Composition              | Min.   | Max.    | Actual |  |
| Cash and Money Market    | 0.00%  | 40.00%  | 3.57%  |  |
| Fixed Income Instruments | 60.00% | 100.00% | 96.43% |  |
| Equities                 | 0.00%  | 0.00%   | 0.00%  |  |

## Modified Duration (In Years)

6.32

| SECURITIES SECURITIES                          | HOLDINGS |  |
|------------------------------------------------|----------|--|
| MONEY MARKET INSTRUMENTS & NCA                 | 3.57%    |  |
|                                                |          |  |
| SECURITIES                                     | HOLDINGS |  |
| GOVERNMENT SECURITIES                          | 67.76%   |  |
| 7.30% GS 2053 19/06/2053                       | 20.37%   |  |
| 7.10% GOI Sovereign Green Bond 2028 27/01/2028 | 8.68%    |  |
| 7.25% GS 12/06/2063                            | 7.28%    |  |
| 0% CS 19 DEC 2029                              | 7.09%    |  |
| 0% CS 15 Jun 2030 15/06/2030                   | 6.69%    |  |
| 0% CS 12 DEC 2029 12/12/2029                   | 5.02%    |  |
| 8% GOI Oil Bond 2026 23/03/2026                | 4.65%    |  |
| 7.10% Gsec 2029 18/04/2029                     | 4.64%    |  |
| 0% CS 17JUN2033                                | 1.27%    |  |
| 7.64% MH SGS 2033                              | 1.24%    |  |
| Others                                         | 0.83%    |  |
|                                                |          |  |
| SECURITIES                                     | HOLDINGS |  |
| CORPORATE DERT                                 | 28 68%   |  |