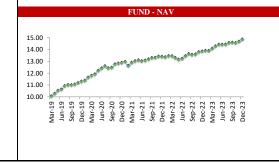

## DATE OF INCEPTION

31st March 2019

| FUND PERFORMANCE as on<br>31-Dec-2023 |        |  |  |  |
|---------------------------------------|--------|--|--|--|
| Returns since Publication of NAV      |        |  |  |  |
| Absolute Return                       | 47.99% |  |  |  |
| Simple Annual Return                  | 10.09% |  |  |  |
| CAGR Return                           | 8 59%  |  |  |  |

| NAV & AUM as on 31-Dec-2023 |                |  |  |  |
|-----------------------------|----------------|--|--|--|
| NAV                         | AUM (In Lakhs) |  |  |  |
| 14.7989                     | 807.14         |  |  |  |
|                             |                |  |  |  |