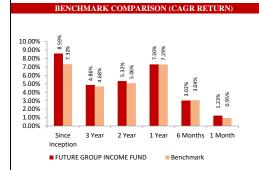

## DATE OF INCEPTION

31st March 2019

| FUND PERFORMANCE as on<br>31-Dec-2023 |        |  |  |  |
|---------------------------------------|--------|--|--|--|
| Returns since Publication of NAV      |        |  |  |  |
| Absolute Return                       | 47.99% |  |  |  |
| Simple Annual Return                  | 10.09% |  |  |  |
| CAGR Return                           | 8 59%  |  |  |  |