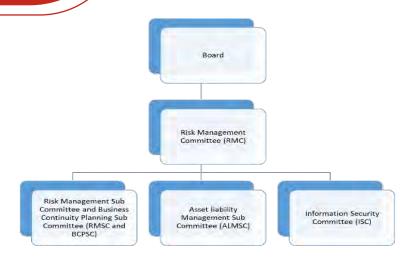

## E) Internal Control and Risk Management Architecture is as follows:

Enterprise Risk Management Framework of your Company outlines how risk management is governed across your Company, and where responsibilities reside by following the concept of the "three lines of defense" model for managing risk as illustrated below:

Your Company has a Risk Management Committee (RMC) reporting to the Board of Directors. The Risk Management Committee oversees all the risks within the company to provide the Board and management with a holistic, comprehensive, and consolidated view of the risks faced by the entity. Day-to-day management of risk is delegated by the CEO to the Management to manage risk within their respective business. Management is supported by the risk functions and the Chief Risk Officer.

Your Company has established the Risk Management Committee and its Sub-Committees (Risk Management Subcommittee and Business Continuity Planning Sub Committee, Asset Liability Management Sub Committee, and Information Security Committee), which meet at least once a quarter. The Charters of the Committees have been established to regulate the operations and meetings, which are reviewed periodically.

The Asset Liability Management Sub-Committee provides advice to the Management in relation to the asset-liability management of your Company and meets at least once a quarter.

The Information Security Committee (ISC) is in place to discuss and direct information security risk mitigation and ensure that risks are accurately reported. The ISC ensures compliance with regulatory and statutory requirements related to information security.

Risk Management Sub Committee (RMSC) outlines the risk profile of your Company; monitors its risk exposures and supports the creation of any corrective strategies. Business Continuity Planning Sub-Committee (BCPSC) provides oversight of the business continuity plan in the respective operational areas of your Company to ensure continuity of the business operations in case a major disruption occurs.