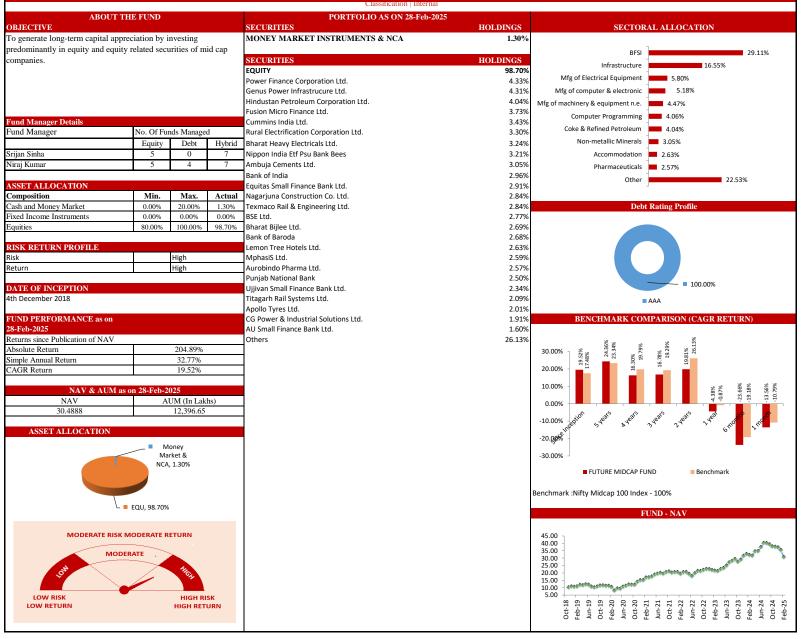

## PERFORMANCE AT A GLANCE

|                 | Futu            | re Apex      |                                                                                                                                                                                                                                                                                                                                                                                                                                                                                                                                                                                                                                                                                                     | Future O          | pportunit        | y Fund | Future I | Dynamic Gi | rowth |
|-----------------|-----------------|--------------|-----------------------------------------------------------------------------------------------------------------------------------------------------------------------------------------------------------------------------------------------------------------------------------------------------------------------------------------------------------------------------------------------------------------------------------------------------------------------------------------------------------------------------------------------------------------------------------------------------------------------------------------------------------------------------------------------------|-------------------|------------------|--------|----------|------------|-------|
|                 |                 | Simple       |                                                                                                                                                                                                                                                                                                                                                                                                                                                                                                                                                                                                                                                                                                     | Abaaluta          | Simple           |        | Abaaluta | Simple     |       |
| INDIVIDUAL      | Absolute Return | Annual       | CAGR                                                                                                                                                                                                                                                                                                                                                                                                                                                                                                                                                                                                                                                                                                | Absolute          | Annual           | CAGR   | Absolute | Annual     | CAG   |
|                 |                 | Return       |                                                                                                                                                                                                                                                                                                                                                                                                                                                                                                                                                                                                                                                                                                     | Return            | Return           |        | Return   | Return     |       |
| Since Inception | 378.17%         | 24.88%       | 10.85%                                                                                                                                                                                                                                                                                                                                                                                                                                                                                                                                                                                                                                                                                              | 268.84%           | 18.58%           | 9.44%  | 324.22%  | 21.16%     | 9.89  |
| -               |                 |              |                                                                                                                                                                                                                                                                                                                                                                                                                                                                                                                                                                                                                                                                                                     |                   |                  |        |          |            |       |
|                 | Future          | Maximise     |                                                                                                                                                                                                                                                                                                                                                                                                                                                                                                                                                                                                                                                                                                     | Fut               | ure Balanc       | е      | Fut      | ure Income | 9     |
| INDIVIDUAL      |                 | Simple       |                                                                                                                                                                                                                                                                                                                                                                                                                                                                                                                                                                                                                                                                                                     | Absolute          | Simple           |        | Absolute | Simple     |       |
| INDIVIDUAL      | Absolute Return | Annual       | CAGR                                                                                                                                                                                                                                                                                                                                                                                                                                                                                                                                                                                                                                                                                                | Return            | Annual           | CAGR   | Return   | Annual     | CAG   |
|                 |                 | Return       |                                                                                                                                                                                                                                                                                                                                                                                                                                                                                                                                                                                                                                                                                                     | Return            | Return           |        | Return   | Return     |       |
| Since Inception | 380.48%         | 22.99%       | 9.95%                                                                                                                                                                                                                                                                                                                                                                                                                                                                                                                                                                                                                                                                                               | 264.84%           | 16.00%           | 8.13%  | 261.53%  | 15.80%     | 8.07  |
|                 |                 |              |                                                                                                                                                                                                                                                                                                                                                                                                                                                                                                                                                                                                                                                                                                     |                   |                  |        |          |            |       |
|                 | Future Pe       | nsion Activ  | e                                                                                                                                                                                                                                                                                                                                                                                                                                                                                                                                                                                                                                                                                                   | Future            | Pension Gr       | rowth  | Future I | Pension Ba | lance |
| INDIVIDUAL      |                 | Simple       |                                                                                                                                                                                                                                                                                                                                                                                                                                                                                                                                                                                                                                                                                                     | Absolute          | Simple           |        | Absolute | Simple     |       |
|                 | Absolute Return | Annual       | CAGR                                                                                                                                                                                                                                                                                                                                                                                                                                                                                                                                                                                                                                                                                                | Return            | Annual           | CAGR   | Return   | Annual     | CAG   |
|                 |                 | Return       |                                                                                                                                                                                                                                                                                                                                                                                                                                                                                                                                                                                                                                                                                                     |                   | Return           |        |          | Return     |       |
| Since Inception | 711.05%         | 43.57%       | 13.68%                                                                                                                                                                                                                                                                                                                                                                                                                                                                                                                                                                                                                                                                                              | 546.80%           | 33.50%           | 12.12% | 373.48%  | 22.88%     | 10.00 |
|                 |                 |              |                                                                                                                                                                                                                                                                                                                                                                                                                                                                                                                                                                                                                                                                                                     |                   |                  |        |          |            |       |
| INDIVIDUAL      |                 | nsion Secur  |                                                                                                                                                                                                                                                                                                                                                                                                                                                                                                                                                                                                                                                                                                     |                   | ture Secure      |        |          | e Midcap F |       |
|                 | Absolute Return | Simple       | CAGR                                                                                                                                                                                                                                                                                                                                                                                                                                                                                                                                                                                                                                                                                                | Absolute          | Simple           | CAGR   | Absolute | Simple     | CAG   |
| Since Inception | 289.40%         | 17.73%       | 8.69%                                                                                                                                                                                                                                                                                                                                                                                                                                                                                                                                                                                                                                                                                               | 236.68%           | 14.30%           | 7.61%  | 204.89%  | 32.77%     | 19.52 |
|                 |                 |              |                                                                                                                                                                                                                                                                                                                                                                                                                                                                                                                                                                                                                                                                                                     |                   |                  |        |          |            |       |
|                 | Future Mu       | ulticap Fund | ł                                                                                                                                                                                                                                                                                                                                                                                                                                                                                                                                                                                                                                                                                                   | Income Spark Fund |                  |        |          |            |       |
| INDIVIDUAL      |                 | Simple       |                                                                                                                                                                                                                                                                                                                                                                                                                                                                                                                                                                                                                                                                                                     | Absolute          | Simple           |        |          |            |       |
| INDIVIDUAL      | Absolute Return | Annual       | CAGR                                                                                                                                                                                                                                                                                                                                                                                                                                                                                                                                                                                                                                                                                                |                   | Annual           | CAGR   |          |            |       |
|                 |                 | Return       |                                                                                                                                                                                                                                                                                                                                                                                                                                                                                                                                                                                                                                                                                                     | Return            | Return           |        |          |            |       |
| Since Inception | -9.59%          | N.A.         | N.A.                                                                                                                                                                                                                                                                                                                                                                                                                                                                                                                                                                                                                                                                                                | 0.36%             | 4.35%            | 4.35%  |          |            |       |
|                 |                 |              |                                                                                                                                                                                                                                                                                                                                                                                                                                                                                                                                                                                                                                                                                                     |                   |                  |        |          |            |       |
|                 | Future Gr       | oup Balanc   | e                                                                                                                                                                                                                                                                                                                                                                                                                                                                                                                                                                                                                                                                                                   | Group             | Income F         | und    | Future G | roup Secur |       |
| GROUP           |                 | Simple       |                                                                                                                                                                                                                                                                                                                                                                                                                                                                                                                                                                                                                                                                                                     | Absolute          | Simple           |        | Absolute | Simple     |       |
|                 | Absolute Return | Annual       | CAGR                                                                                                                                                                                                                                                                                                                                                                                                                                                                                                                                                                                                                                                                                                | Return            | Annual           | CAGR   |          | Annual     | CAG   |
|                 |                 | Return       |                                                                                                                                                                                                                                                                                                                                                                                                                                                                                                                                                                                                                                                                                                     | Return            | Return           |        | Return   | Return     |       |
| Since Inception | 275.29%         | 18.28%       | 9.18%                                                                                                                                                                                                                                                                                                                                                                                                                                                                                                                                                                                                                                                                                               | 63.03%            | 10.65%           | 8.61%  | 92.19%   | 14.87%     | 11.11 |
|                 |                 |              |                                                                                                                                                                                                                                                                                                                                                                                                                                                                                                                                                                                                                                                                                                     |                   |                  |        |          |            |       |
|                 | Future Gr       | oup Growtł   | n in the second s | Group             | Balanced I       | Fund   |          |            |       |
|                 |                 | Simple       |                                                                                                                                                                                                                                                                                                                                                                                                                                                                                                                                                                                                                                                                                                     | Absolute          | Simple           |        |          |            |       |
| GROUP           |                 |              |                                                                                                                                                                                                                                                                                                                                                                                                                                                                                                                                                                                                                                                                                                     |                   |                  |        |          |            |       |
| GROUP           | Absolute Return | Annual       | CAGR                                                                                                                                                                                                                                                                                                                                                                                                                                                                                                                                                                                                                                                                                                |                   | Annual           | CAGR   |          |            |       |
| GROUP           | Absolute Return |              | CAGR                                                                                                                                                                                                                                                                                                                                                                                                                                                                                                                                                                                                                                                                                                | Return            | Annual<br>Return | CAGR   |          |            |       |