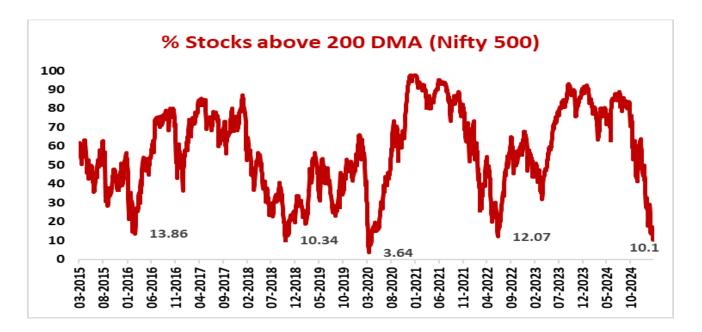

Source- ICICI Securities

C) Equities are oversold: All the technical readings like RSI, Number of stocks trading above 200 DMA, Number of consecutive months of decline etc. are at their deepest oversold levels since 2020 COVID correction. Times like these don't come very often and are indicative of how poor the market sentiments are. Historically, times like these have proven to be very good opportunities to deploy capital.