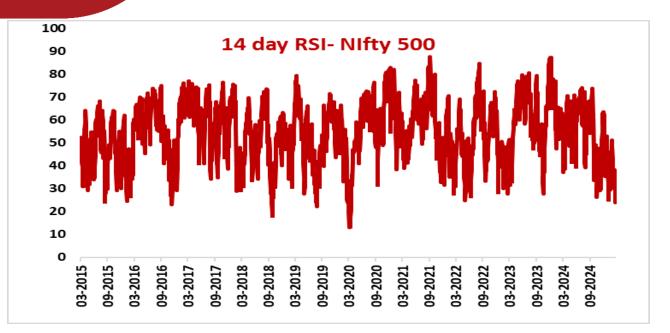

Source- ICICI Securities

C) Equities are oversold: All the technical readings like RSI, Number of stocks trading above 200 DMA, Number of consecutive months of decline etc. are at their deepest oversold levels since 2020 COVID correction. Times like these don't come very often and are indicative of how poor the market sentiments are. Historically, times like these have proven to be very good opportunities to deploy capital.