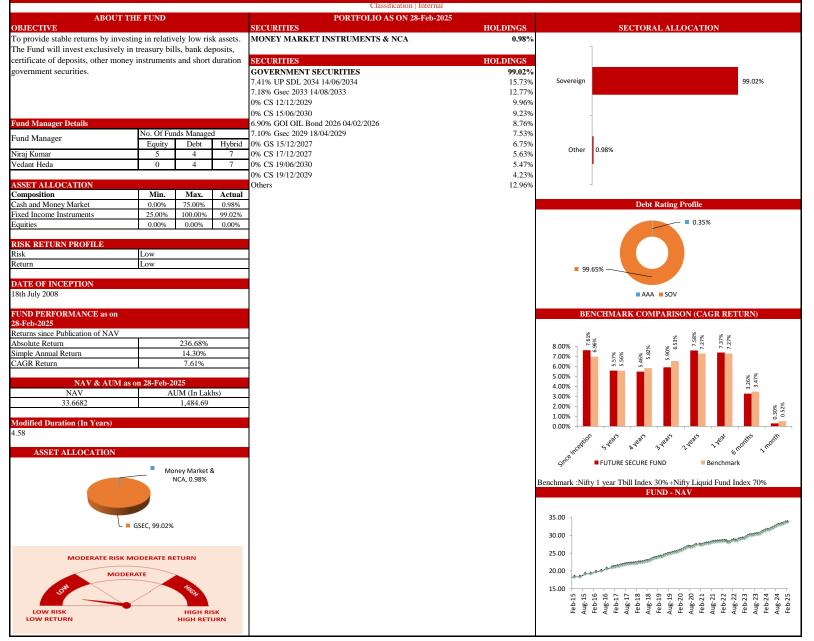

## PERFORMANCE AT A GLANCE

|                 | Futu            | re Apex      |                                                                                                                                                                                                                                                                                                                                                                                                                                                                                                                                                                                                                                                                                                     | Future O          | pportunit        | y Fund | Future I | Dynamic Gi | rowth |
|-----------------|-----------------|--------------|-----------------------------------------------------------------------------------------------------------------------------------------------------------------------------------------------------------------------------------------------------------------------------------------------------------------------------------------------------------------------------------------------------------------------------------------------------------------------------------------------------------------------------------------------------------------------------------------------------------------------------------------------------------------------------------------------------|-------------------|------------------|--------|----------|------------|-------|
|                 |                 | Simple       |                                                                                                                                                                                                                                                                                                                                                                                                                                                                                                                                                                                                                                                                                                     | Abaaluta          | Simple           |        | Abaaluta | Simple     |       |
| INDIVIDUAL      | Absolute Return | Annual       | CAGR                                                                                                                                                                                                                                                                                                                                                                                                                                                                                                                                                                                                                                                                                                | Absolute          | Annual           | CAGR   | Absolute | Annual     | CAG   |
|                 |                 | Return       |                                                                                                                                                                                                                                                                                                                                                                                                                                                                                                                                                                                                                                                                                                     | Return            | Return           |        | Return   | Return     |       |
| Since Inception | 378.17%         | 24.88%       | 10.85%                                                                                                                                                                                                                                                                                                                                                                                                                                                                                                                                                                                                                                                                                              | 268.84%           | 18.58%           | 9.44%  | 324.22%  | 21.16%     | 9.89  |
| -               |                 |              |                                                                                                                                                                                                                                                                                                                                                                                                                                                                                                                                                                                                                                                                                                     |                   |                  |        |          |            |       |
|                 | Future          | Maximise     |                                                                                                                                                                                                                                                                                                                                                                                                                                                                                                                                                                                                                                                                                                     | Fut               | ure Balanc       | е      | Fut      | ure Income | 9     |
| INDIVIDUAL      |                 | Simple       |                                                                                                                                                                                                                                                                                                                                                                                                                                                                                                                                                                                                                                                                                                     | Absolute          | Simple           |        | Absolute | Simple     |       |
| INDIVIDUAL      | Absolute Return | Annual       | CAGR                                                                                                                                                                                                                                                                                                                                                                                                                                                                                                                                                                                                                                                                                                | Return            | Annual           | CAGR   | Return   | Annual     | CAG   |
|                 |                 | Return       |                                                                                                                                                                                                                                                                                                                                                                                                                                                                                                                                                                                                                                                                                                     | Return            | Return           |        | Return   | Return     |       |
| Since Inception | 380.48%         | 22.99%       | 9.95%                                                                                                                                                                                                                                                                                                                                                                                                                                                                                                                                                                                                                                                                                               | 264.84%           | 16.00%           | 8.13%  | 261.53%  | 15.80%     | 8.07  |
|                 |                 |              |                                                                                                                                                                                                                                                                                                                                                                                                                                                                                                                                                                                                                                                                                                     |                   |                  |        |          |            |       |
|                 | Future Pe       | nsion Activ  | e                                                                                                                                                                                                                                                                                                                                                                                                                                                                                                                                                                                                                                                                                                   | Future            | Pension Gr       | rowth  | Future I | Pension Ba | lance |
| INDIVIDUAL      |                 | Simple       |                                                                                                                                                                                                                                                                                                                                                                                                                                                                                                                                                                                                                                                                                                     | Absolute          | Simple           |        | Absolute | Simple     |       |
|                 | Absolute Return | Annual       | CAGR                                                                                                                                                                                                                                                                                                                                                                                                                                                                                                                                                                                                                                                                                                | Return            | Annual           | CAGR   | Return   | Annual     | CAG   |
|                 |                 | Return       |                                                                                                                                                                                                                                                                                                                                                                                                                                                                                                                                                                                                                                                                                                     |                   | Return           |        |          | Return     |       |
| Since Inception | 711.05%         | 43.57%       | 13.68%                                                                                                                                                                                                                                                                                                                                                                                                                                                                                                                                                                                                                                                                                              | 546.80%           | 33.50%           | 12.12% | 373.48%  | 22.88%     | 10.00 |
|                 |                 |              |                                                                                                                                                                                                                                                                                                                                                                                                                                                                                                                                                                                                                                                                                                     |                   |                  |        |          |            |       |
| INDIVIDUAL      |                 | nsion Secur  |                                                                                                                                                                                                                                                                                                                                                                                                                                                                                                                                                                                                                                                                                                     |                   | ture Secure      |        |          | e Midcap F |       |
|                 | Absolute Return | Simple       | CAGR                                                                                                                                                                                                                                                                                                                                                                                                                                                                                                                                                                                                                                                                                                | Absolute          | Simple           | CAGR   | Absolute | Simple     | CAG   |
| Since Inception | 289.40%         | 17.73%       | 8.69%                                                                                                                                                                                                                                                                                                                                                                                                                                                                                                                                                                                                                                                                                               | 236.68%           | 14.30%           | 7.61%  | 204.89%  | 32.77%     | 19.52 |
|                 |                 |              |                                                                                                                                                                                                                                                                                                                                                                                                                                                                                                                                                                                                                                                                                                     |                   |                  |        |          |            |       |
|                 | Future Mu       | ulticap Fund | ł                                                                                                                                                                                                                                                                                                                                                                                                                                                                                                                                                                                                                                                                                                   | Income Spark Fund |                  |        |          |            |       |
| INDIVIDUAL      |                 | Simple       |                                                                                                                                                                                                                                                                                                                                                                                                                                                                                                                                                                                                                                                                                                     | Absolute          | Simple           |        |          |            |       |
| INDIVIDUAL      | Absolute Return | Annual       | CAGR                                                                                                                                                                                                                                                                                                                                                                                                                                                                                                                                                                                                                                                                                                |                   | Annual           | CAGR   |          |            |       |
|                 |                 | Return       |                                                                                                                                                                                                                                                                                                                                                                                                                                                                                                                                                                                                                                                                                                     | Return            | Return           |        |          |            |       |
| Since Inception | -9.59%          | N.A.         | N.A.                                                                                                                                                                                                                                                                                                                                                                                                                                                                                                                                                                                                                                                                                                | 0.36%             | 4.35%            | 4.35%  |          |            |       |
|                 |                 |              |                                                                                                                                                                                                                                                                                                                                                                                                                                                                                                                                                                                                                                                                                                     |                   |                  |        |          |            |       |
|                 | Future Gr       | oup Balanc   | e                                                                                                                                                                                                                                                                                                                                                                                                                                                                                                                                                                                                                                                                                                   | Group             | Income F         | und    | Future G | roup Secur |       |
| GROUP           |                 | Simple       |                                                                                                                                                                                                                                                                                                                                                                                                                                                                                                                                                                                                                                                                                                     | Absolute          | Simple           |        | Absolute | Simple     |       |
|                 | Absolute Return | Annual       | CAGR                                                                                                                                                                                                                                                                                                                                                                                                                                                                                                                                                                                                                                                                                                | Return            | Annual           | CAGR   |          | Annual     | CAG   |
|                 |                 | Return       |                                                                                                                                                                                                                                                                                                                                                                                                                                                                                                                                                                                                                                                                                                     | Return            | Return           |        | Return   | Return     |       |
| Since Inception | 275.29%         | 18.28%       | 9.18%                                                                                                                                                                                                                                                                                                                                                                                                                                                                                                                                                                                                                                                                                               | 63.03%            | 10.65%           | 8.61%  | 92.19%   | 14.87%     | 11.11 |
|                 |                 |              |                                                                                                                                                                                                                                                                                                                                                                                                                                                                                                                                                                                                                                                                                                     |                   |                  |        |          |            |       |
|                 | Future Gr       | oup Growtł   | n in the second s | Group             | Balanced I       | Fund   |          |            |       |
|                 |                 | Simple       |                                                                                                                                                                                                                                                                                                                                                                                                                                                                                                                                                                                                                                                                                                     | Absolute          | Simple           |        |          |            |       |
| GROUP           |                 |              |                                                                                                                                                                                                                                                                                                                                                                                                                                                                                                                                                                                                                                                                                                     |                   |                  |        |          |            |       |
| GROUP           | Absolute Return | Annual       | CAGR                                                                                                                                                                                                                                                                                                                                                                                                                                                                                                                                                                                                                                                                                                |                   | Annual           | CAGR   |          |            |       |
| GROUP           | Absolute Return |              | CAGR                                                                                                                                                                                                                                                                                                                                                                                                                                                                                                                                                                                                                                                                                                | Return            | Annual<br>Return | CAGR   |          |            |       |